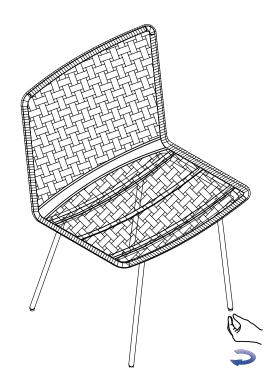

Attach the Leg (B) to the Seat (A) using Bolt (C) with the Allen Key (D).

2 Adjust the height of the pre-installed levelers under the legs to achieve balance.