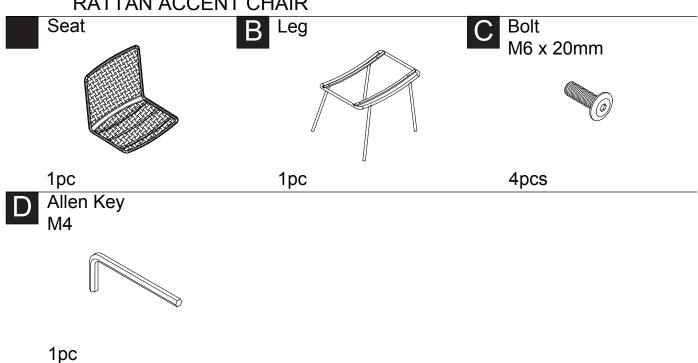

## RATTAN ACCENT CHAIR

This page lists all the contents included in the box. Please take the time to identify the hardware as well as the individual components to this product. As you unpack and prepare for assembly, place the contents on a carpeted or padded area to protect them from damage.