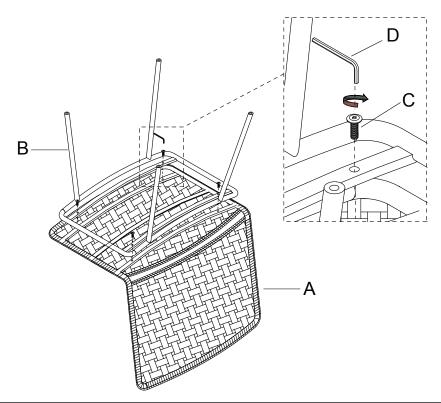

Attach the Leg (B) to the Seat (A) using Bolt (C) with the Allen Key (D).

2 Adjust the height of the pre-installed levelers under the legs to achieve balance.