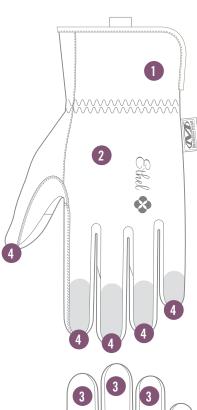

#### **FEATURES**

- 1. Extended elastic cuff delivers a secure fit to your wrist.
- 2. Form-fitting TrekDry® material helps keep hands cool and comfortable while you work.
- 3. Touchscreen capable synthetic leather keep you connected.
- 4. Pinched fingertip construction repositions vulnerable seams for added fingertip durability.
- 5. Two-piece palm design eliminates material bunching when working with hand tools.