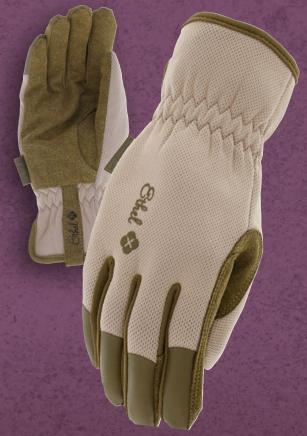

#### **GARDENING HAND PROTECTION**

When you envision the day's projects and compile the necessary tools, don't forget the perfect pair of work gloves. Ethel Garden Utility gloves feature touchscreen capable synthetic leather palm material to protect your hands from cuts, scrapes and blisters while you work. With double stitching throughout, the Ethel Garden Utility is certain to become an integral part of your daily regime.

### TOUCHSCREEN CAPABLE

Durable synthetic leather palm protection infused with touchscreen technology.