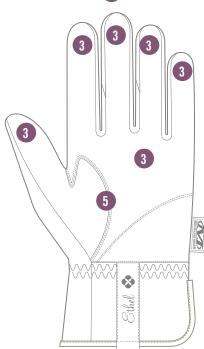

#### **FEATURES**

- 1. Extended elastic cuff delivers a secure fit to your wrist.
- 2. Form-fitting TrekDry® material helps keep hands cool and comfortable while you work.
- 3. Touchscreen capable synthetic leather keep you connected.
- 4. Pinched fingertip construction repositions vulnerable seams for added fingertip durability.
- 5. Two-piece palm design eliminates material bunching when working with hand tools.