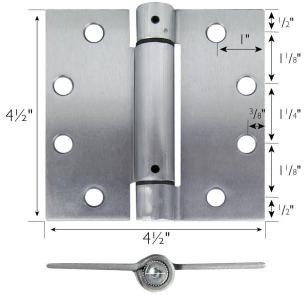

## 8-Hole 4.5" x 4.5", Square Corner Door Hinge, 2-Pack Satin Chrome

15/16" Pin Diameter

**ASSEMBLED DIMENSIONS:**  $4.5" \text{ H} \times 4.5" \text{ L} \times 0.13" \text{ W}$ 

ASSEMBLED WEIGHT: 2.21 lbs.

CORNER RADIUS: Square Corner HINGE TYPE: Spring Hinge

**WARRANTY:** I-Year limited warranty