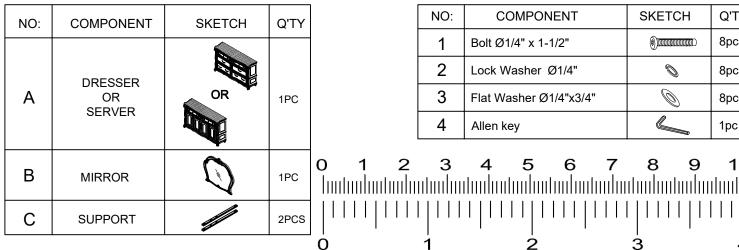

ank you for purchasing this quality product. Be sure to check all packing materials carefully for small parts, which may have come loose inside the carton during shipment. Identify and count all items and compare with the PARTS LIST and/or HARDWARE LIST shown below.

Caution: Please read the instructions thoroughly before assembly.

1. We recommend that you assemble this product with the assistance of another person: this will make the assembly easier, and will help eliminate damage to the product or injury to persons during assembly.

- 2. Please do not over tighten screws or bolts until the assembly is completed.
- 3. Please put all parts on a non-abrasive floor before assembly, and follow the assembly steps to assemble your newly purchased product correctly and efficiently

PARTS LIST



## HARDWARE LIST



6

8

З

9

10

4

5

2

## STEP 1