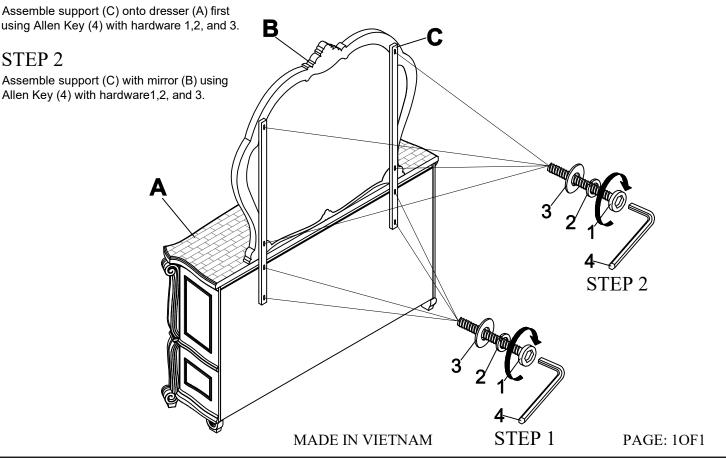

eck all packing materials carefully for small parts, which may have come loose inside the carton during shipment. Identify and count all items and compare with the PARTS LIST and/or HARDWARE LIST shown below.

Caution: Please read the instructions thoroughly before assembly.

1. We recommend that you assemble this product with the assistance of another person: this will make the assembly easier, and will help eliminate damage to the product or injury to persons during assembly.

- 2. Please do not over tighten screws or bolts until the assembly is completed.
- 3. Please put all parts on a non-abrasive floor before assembly, and follow the assembly steps to assemble your newly purchased product correctly and efficiently

PARTS LIST



## HARDWARE LIST



6

8

З

9

10

4

5

2

## STEP 1