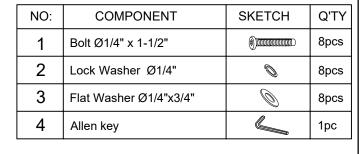

ng this quality product. Be sure to check all packing materials carefully for small parts, which may have come loose inside the carton during shipment. Identify and count all items and compare with the PARTS LIST and/or HARDWARE LIST shown below.

Caution: Please read the instructions thoroughly before assembly.

1. We recommend that you assemble this product with the assistance of another person: this will make the assembly easier, and will help eliminate damage to the product or injury to persons during assembly.

- 2. Please do not over tighten screws or bolts until the assembly is completed.
- 3. Please put all parts on a non-abrasive floor before assembly, and follow the assembly steps to assemble your newly purchased product correctly and efficiently

PARTS LIST



## HARDWARE LIST



6

8

З

9

10

4

5

2

## STEP 1