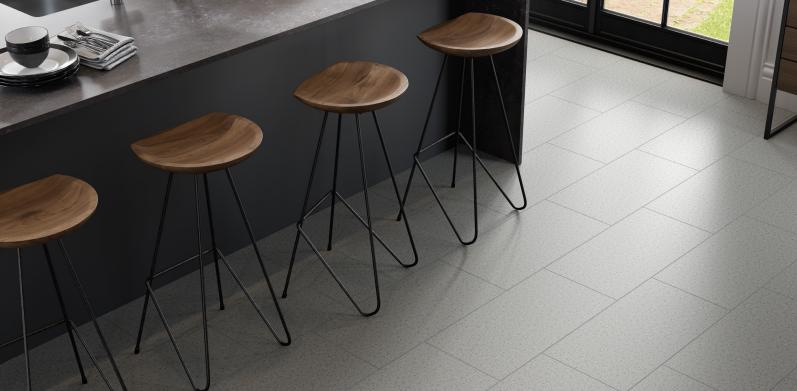

The complete Fragmento<sup>™</sup> collection has you covered with two sizes, multiple colors and endless possibilities with its speckled terrazzo-like look. Available for multiple applications and for both residential and commercial projects. This Terrazzo look brings timeless elegance and sophistication to any design.

## FRAGMENTO™

Glazed Porcelain

Fragmento™ | Black Large Speckle & White Small Speckle

Product and Installation Details | ANSI A108.02 Section 4.3.8.2 - For running bond/brick joing patterns utilizing tiles (square or rectangular) where the side being offset is greater than 18" (nominal dimension), the running bond offset will be a maximum of 33% unless otherwise specified by the tile manufacturer. If an offset greater than 33% is specified, specifier and owner must approve mock-up and lippage.