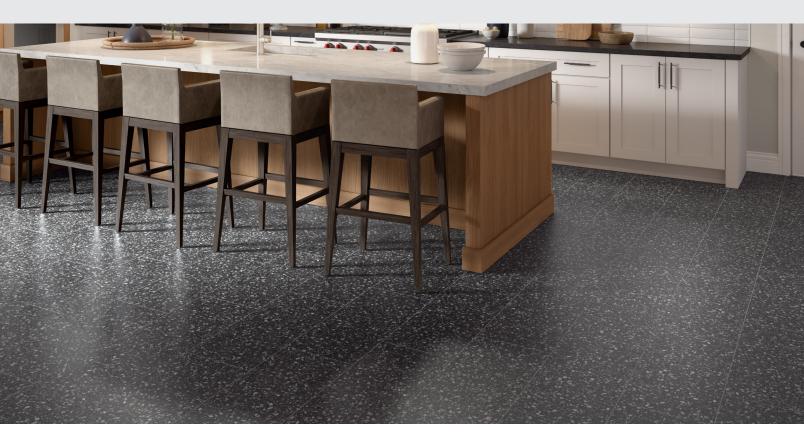

The complete Fragmento<sup>™</sup> collection has you covered with two sizes, multiple colors and endless possibilities with its speckled terrazzo-like look. Available for multiple applications and for both residential and commercial projects. This Terrazzo look brings timeless elegance and sophistication to any design.

## FRAGMENTO™

Glazed Porcelain

Fragmento™ | Black Large Speckle & White Small Speckle

Product and Installation Details | ANSI A108.02 Section 4.3.8.2 - For running bond/brick joing patterns utilizing tiles (square or rectangular) where the side being offset is greater than 18" (nominal dimension), the running bond offset will be a maximum of 33% unless otherwise specified by the tile manufacturer. If an offset greater than 33% is specified, specifier and owner must approve mock-up and lippage.