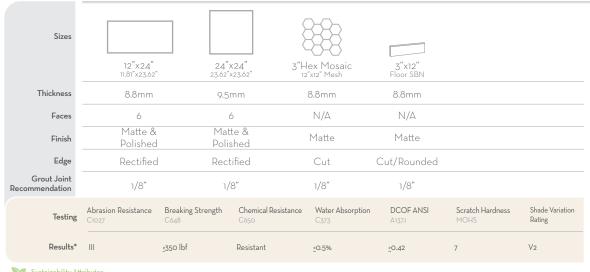

## FRAGMENTO™

Glazed Porcelain

Fragmento™ | Black Large Speckle & White Small Speckle

Product and Installation Details | ANSI A108.02 Section 4.3.8.2 - For running bond/brick joing patterns utilizing tiles (square or rectangular) where the side being offset is greater than 18" (nominal dimension), the running bond offset will be a maximum of 33% unless otherwise specified by the tile manufacturer. If an offset greater than 33% is specified, specifier and owner must approve mock-up and lippage.