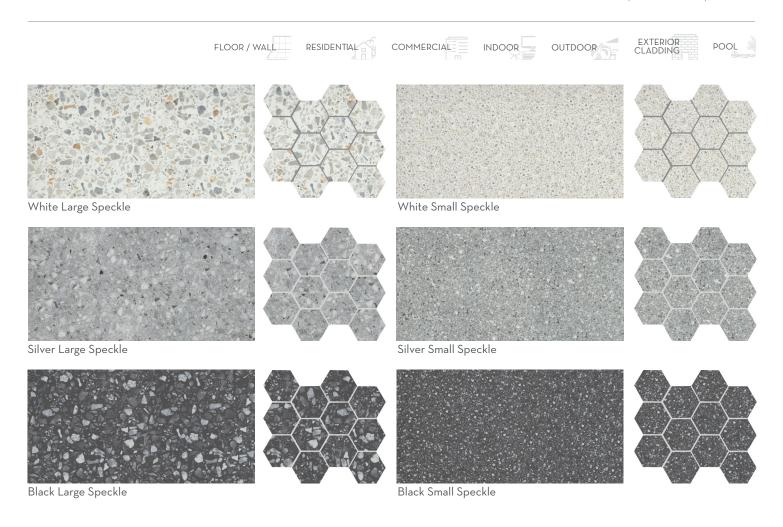

The complete Fragmento<sup>™</sup> collection has you covered with two sizes, multiple colors and endless possibilities with its speckled terrazzo-like look. Available for multiple applications and for both residential and commercial projects. This Terrazzo look brings timeless elegance and sophistication to any design.