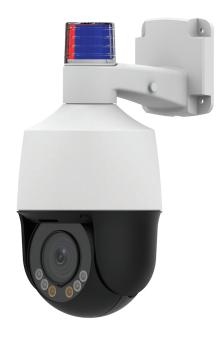

# 5MP NightLight Active Deterrence Mini PTZ Camera

#### IP5PTZ-NL

## **Key Features**

- High quality image with 5MP, 1/2.7"CMOS sensor
- 5MP (2880\*1620)@ 30/25fps; 4MP (2560\*1440)@ 25fps; 3MP (2304\*1296) @25fps; 2MP (1920\*1080) @30/25fps
- Ultra 265, H.265, H.264, MJPEG
- Intelligent perimeter protection, includes cross line, intrusion, enter area, leave area detection
- Based on target classification, smart intrusion prevention significantly reduced false alarm caused by leaves, birds, and lights etc., accurately focus on human, motor vehicle, and non-motor vehicle
- NightLight technology ensures ultra-high image quality in low illumination environments
- 120dB true WDR technology enables clear image in strong light scene
- Built-in Mic, Built-in Speaker
- Smart IR, up to 50m (164ft) IR and 10m (33ft) warm light distance
- Supports 265 G Micro SD card
- IP66 protection
- Supports PoE power suply

## Specifications

|                         | IP5PTZ-NL                                                                                                                                                                                                                                                                                                                                                                               |                  |            |              |             |  |  |
|-------------------------|-----------------------------------------------------------------------------------------------------------------------------------------------------------------------------------------------------------------------------------------------------------------------------------------------------------------------------------------------------------------------------------------|------------------|------------|--------------|-------------|--|--|
| Camera                  |                                                                                                                                                                                                                                                                                                                                                                                         |                  |            |              |             |  |  |
| Sensor                  | 1/2.7" progressive scan, 5.0 megapixel, CMOS                                                                                                                                                                                                                                                                                                                                            |                  |            |              |             |  |  |
| Lens                    | 2.8~12mm, AF automatic focusing and motorized zoom lens                                                                                                                                                                                                                                                                                                                                 |                  |            |              |             |  |  |
| DORI Distance           | Lens                                                                                                                                                                                                                                                                                                                                                                                    | Detect(m)        | Observe(m) | Recognize(m) | Identify(m) |  |  |
|                         | 2.8mm                                                                                                                                                                                                                                                                                                                                                                                   | 63.0             | 25.2       | 12.6         | 6.3         |  |  |
|                         | 12mm                                                                                                                                                                                                                                                                                                                                                                                    | 270.0            | 108.0      | 54.0         | 27.0        |  |  |
| Angle of View (H)       | 30.6°~104.1°                                                                                                                                                                                                                                                                                                                                                                            |                  |            |              |             |  |  |
| Angle of View (V)       | 17.4°~54.9°                                                                                                                                                                                                                                                                                                                                                                             |                  |            |              |             |  |  |
| Angle of View (O)       | 34.4°~108.3°                                                                                                                                                                                                                                                                                                                                                                            |                  |            |              |             |  |  |
| Shutter                 | Auto/Manual, shutter time: 1 s ~ 1/100000 s                                                                                                                                                                                                                                                                                                                                             |                  |            |              |             |  |  |
| Minimum Illumination    | Colour:0.003 lux (F1.6,AGC ON) 0 lux with IR                                                                                                                                                                                                                                                                                                                                            |                  |            |              |             |  |  |
| Day/Night               | IR-cut filter with auto switch (ICR)                                                                                                                                                                                                                                                                                                                                                    |                  |            |              |             |  |  |
| Digital noise reduction | 2D/3D DNR                                                                                                                                                                                                                                                                                                                                                                               |                  |            |              |             |  |  |
| S/N                     | >52 dB                                                                                                                                                                                                                                                                                                                                                                                  |                  |            |              |             |  |  |
| IR Range                | UP to 50m (164ft)                                                                                                                                                                                                                                                                                                                                                                       |                  |            |              |             |  |  |
| Wavelength              | 850nm                                                                                                                                                                                                                                                                                                                                                                                   |                  |            |              |             |  |  |
| IR On/Off Control       | Auto/Manual                                                                                                                                                                                                                                                                                                                                                                             |                  |            |              |             |  |  |
| Warm Light Range        | UP to 10m (33ft)                                                                                                                                                                                                                                                                                                                                                                        | UP to 10m (33ft) |            |              |             |  |  |
| WDR                     | 120dB                                                                                                                                                                                                                                                                                                                                                                                   | 120dB            |            |              |             |  |  |
| Video                   |                                                                                                                                                                                                                                                                                                                                                                                         |                  |            |              |             |  |  |
| Video Compression       | Ultra 265,H.265, H.264, MJPEG                                                                                                                                                                                                                                                                                                                                                           |                  |            |              |             |  |  |
| H.264 code profile      | Baseline profile, Main Profile                                                                                                                                                                                                                                                                                                                                                          |                  |            |              |             |  |  |
| Frame Rate              | Main Stream: 5MP (2880*1620), Max 30fps; 4MP (2560*1440), Max 25fps;3MP (2304*1296), Max 25fps; 2MP (1920*1080), Max 30fps;  Sub Stream: 720P (1280*720), Max 30fps; D1 (720*576), Max 30fps; 640*360, Max 30fps; 2CIF (704*288), Max 30fps; CIF (352*288), Max 30fps;  Third Stream: D1 (720*576), Max 30fps; 640*360, Max 30fps; 2CIF (704*288), Max 30fps; CIF (352*288), Max 30fps; |                  |            |              |             |  |  |
| Video Bit Rate          | 128 Kbps~16 Mbps                                                                                                                                                                                                                                                                                                                                                                        |                  |            |              |             |  |  |
| OSD                     | Up to 8 OSDs                                                                                                                                                                                                                                                                                                                                                                            |                  |            |              |             |  |  |
| Privacy Mask            | Up to 8 areas                                                                                                                                                                                                                                                                                                                                                                           |                  |            |              |             |  |  |
| ROI                     | Up to 8 areas                                                                                                                                                                                                                                                                                                                                                                           | Up to 8 areas    |            |              |             |  |  |
| Motion Detection        | Up to 4 areas                                                                                                                                                                                                                                                                                                                                                                           | Up to 4 areas    |            |              |             |  |  |
| Image                   |                                                                                                                                                                                                                                                                                                                                                                                         |                  |            |              |             |  |  |
| White Balance           | Auto/Outdoor/Fine Tune/Sodium Lamp/Locked/Auto2                                                                                                                                                                                                                                                                                                                                         |                  |            |              |             |  |  |
| Digital noise reduction | 2D/3D DNR                                                                                                                                                                                                                                                                                                                                                                               |                  |            |              |             |  |  |
| Smart IR                | Support                                                                                                                                                                                                                                                                                                                                                                                 |                  |            |              |             |  |  |
| Flip                    | Normal/Vertical/Horizontal/180°/90°Clockwise/90°Anti-clockwise                                                                                                                                                                                                                                                                                                                          |                  |            |              |             |  |  |
| Dewarping               | N/A                                                                                                                                                                                                                                                                                                                                                                                     |                  |            |              |             |  |  |
| HLC                     | Supported                                                                                                                                                                                                                                                                                                                                                                               |                  |            |              |             |  |  |
| BLC                     | Supported                                                                                                                                                                                                                                                                                                                                                                               | Supported        |            |              |             |  |  |