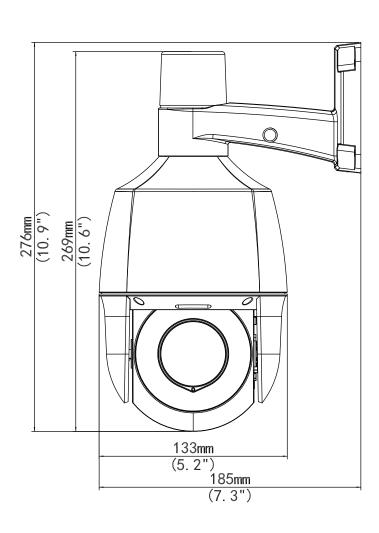

#### **Dimensions**

| Intelligent                |                                                                                                                                |  |  |  |
|----------------------------|--------------------------------------------------------------------------------------------------------------------------------|--|--|--|
| Smart intrusion Prevention | Cross Line, Intrusion, Enter Area, Leave Area detection; Motion detection                                                      |  |  |  |
| Events                     |                                                                                                                                |  |  |  |
| Basic Detection            | Motion detection, Tampering alarm, Audio Detection                                                                             |  |  |  |
| General Function           | Watermark, IP Address Filtering, Tampering Alarm, Access Policy, ARP Protection, RTSP Authentication, User Authentication      |  |  |  |
| Audio                      |                                                                                                                                |  |  |  |
| Audio Compression          | G.711U, G.711A                                                                                                                 |  |  |  |
| Two-way Audio              | Supported                                                                                                                      |  |  |  |
| Suppression                | Supported                                                                                                                      |  |  |  |
| Sampling Rate              | 8 KHZ                                                                                                                          |  |  |  |
| Storage                    |                                                                                                                                |  |  |  |
| Edge Storage               | Micro SD, up to 256 GB                                                                                                         |  |  |  |
| Network Storage            | ANR, NAS(NFS)                                                                                                                  |  |  |  |
| Network                    |                                                                                                                                |  |  |  |
| Protocols                  | IPv4, IGMP, ICMP, ARP, TCP, UDP, DHCP, PPPoE, RTP, RTSP, RTCP, DNS, DDNS, NTP, FTP, UPnP, HTTP, HTTPS, SMTP, 802.1x, SNMP, SSL |  |  |  |
| Compatible Integration     | ONVIF(Profile S, Profile G, Profile T), API                                                                                    |  |  |  |
| Client                     | EZStation EZView EZLive                                                                                                        |  |  |  |
| Web Browser                | Plug-in required live view: IE9+, Chrome 41 and below, Firefox 52 and below                                                    |  |  |  |
|                            | Plug-in free live view: Chorme 57.0+, Firefox 58.0+, Edge 16+, Safari 11+                                                      |  |  |  |
| Pan & Tilt                 |                                                                                                                                |  |  |  |
| Pan Range                  | 0° ~345°                                                                                                                       |  |  |  |
| Pan Speed                  | 0.1° /s~50° /s                                                                                                                 |  |  |  |
|                            | Preset speed: 50° /s                                                                                                           |  |  |  |
| Tilt Range                 | -10~110°                                                                                                                       |  |  |  |
| Tilt Speed                 | 0.1° ~40° /s                                                                                                                   |  |  |  |
|                            | Preset speed: 40° /s                                                                                                           |  |  |  |
| Number of Presets          | 256                                                                                                                            |  |  |  |
| Patrol                     | Preset patrol, Route patrol                                                                                                    |  |  |  |
| Interface                  |                                                                                                                                |  |  |  |
| Network                    | 1 RJ45 10M/100M Base-TX Ethernet                                                                                               |  |  |  |
| Built-in Mic               | Supported                                                                                                                      |  |  |  |
| Built-in Speaker           | Supported                                                                                                                      |  |  |  |
| Alarm Light                | Supported                                                                                                                      |  |  |  |
| Certifications             |                                                                                                                                |  |  |  |
| Certifications             | CE: EN 60950-1  UL: UL60950-1  FCC: FCC Part 15                                                                                |  |  |  |
| General                    |                                                                                                                                |  |  |  |
| Power                      | DC 12V± 25%, PoE (IEEE802.3 at)                                                                                                |  |  |  |
|                            | Power consumption: Max 18 W                                                                                                    |  |  |  |
| Dimensions (Ø x H)         | ons (Ø x H) Φ 133mm*269.4mm (Φ 5.2" x 10.6" )                                                                                  |  |  |  |