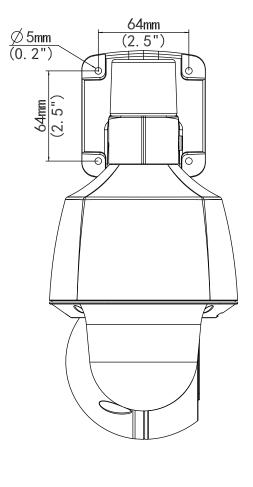

|----------------------|-----------------------------------------------------------------|--|--|
| Gross Weight         | 1.13 kg (2.49lb)                                                |  |  |
| Material             | Metal + Plastic                                                 |  |  |
| Working Environment  | -20°C ~ 60°C (-4°F to 140°F), Humidity:≤ 95% RH(non-condensing) |  |  |
| Strorage Environment | -20°C ~ 60°C (-4°F to 140°F), Humidity:≤ 95% RH(non-condensing) |  |  |
| Surge Protection     | 4KV                                                             |  |  |
| Ingress Protection   | IP66                                                            |  |  |
| Reset Button         | Supported                                                       |  |  |

#### **Dimensions**





## Warranty

All Illumivue products come with a 3-year limited liability warranty. This warranty includes parts and labor repairs on all components found to be defective in material or workmanship under normal conditions of use. This warranty shall not apply to products which have been abused, modified, or disassembled. Warranty items only by authorized resellers. Warranty not eligible for products purchased through non-authorized online sellers.

A product that fails under conditions other than those covered will be repaired at the current price of parts and labor in effect at the time of repair. Such repairs are warranted for 90 days from the date of reshipment to the buyer. If the unit is delivered by mail, customers agree to insure the unit or assume the risk of loss or damage in tra