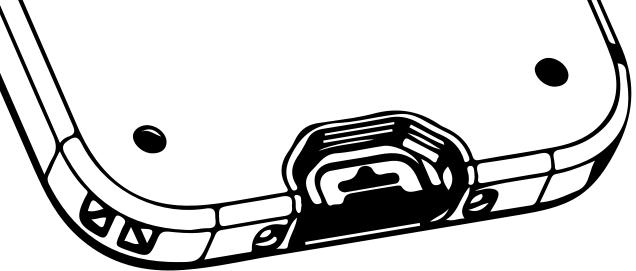

### **CONNECT PHONE CASE**

3. Insert the Lightning or USB-C Dongle
(B) into the bottom of the Phone Case
(A) making sure to seat the
Dongle into the Case fully.

NOTE: Orient the connector with the thumbnail grooves facing up and the

## vertical grooves facing down.