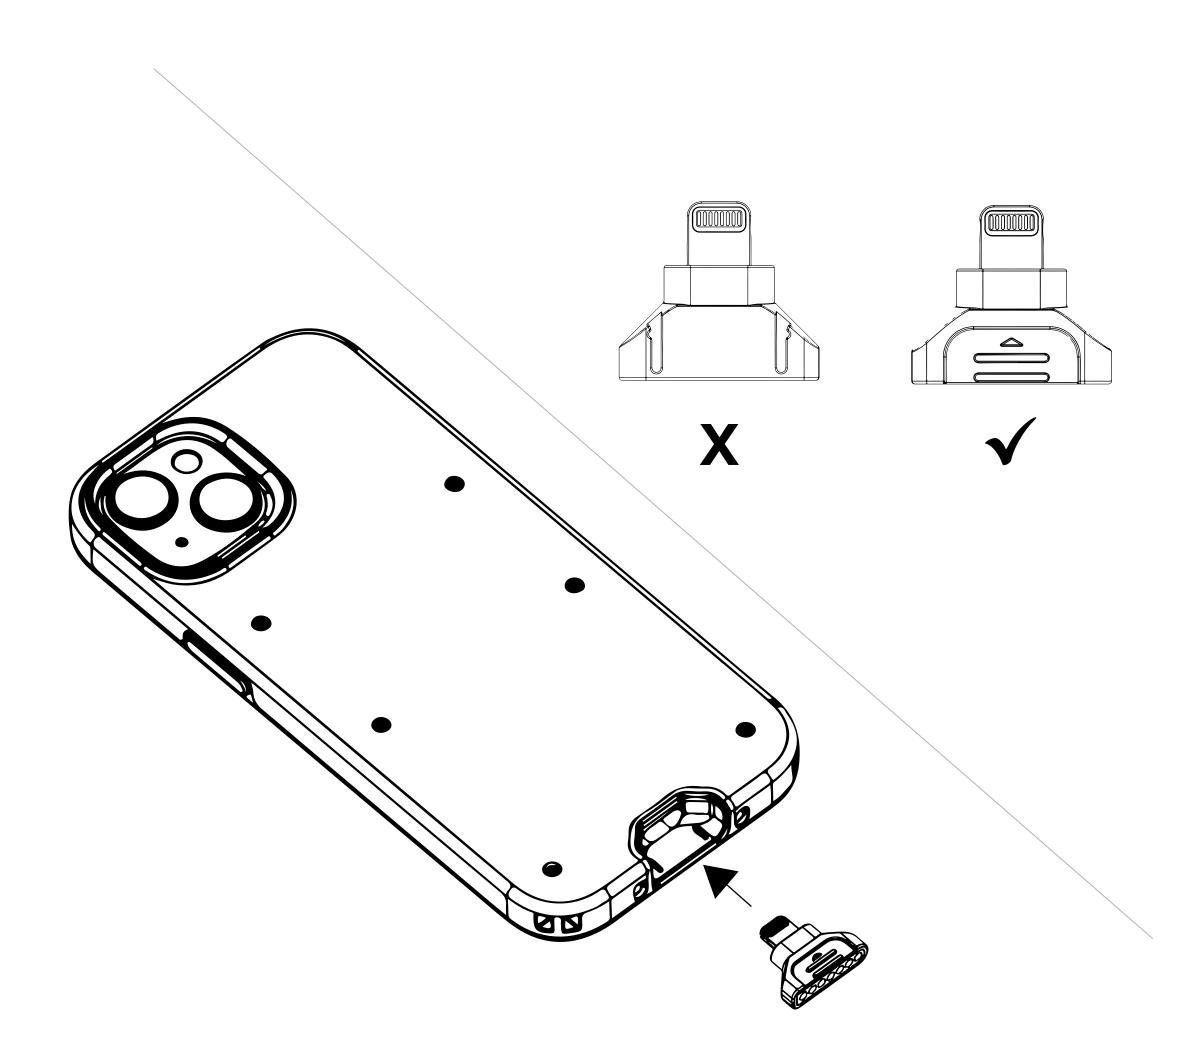

### **CONNECT PHONE CASE**

3. Insert the Lightning or USB-C Dongle
(B) into the bottom of the Phone Case
(A) making sure to seat the
Dongle into the Case fully.

NOTE: Orient the connector with the thumbnail grooves facing up and the

## vertical grooves facing down.