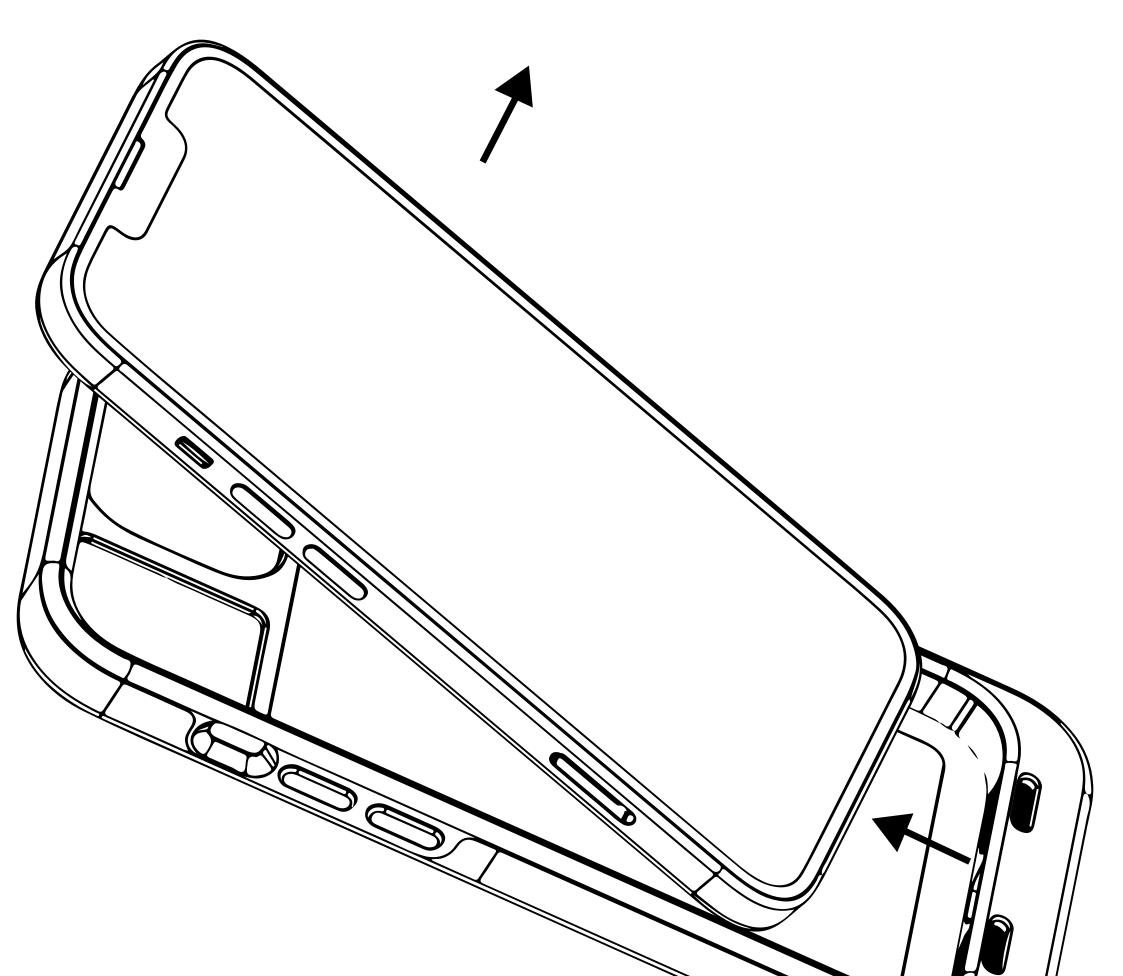

## Removeing the iPhone from the PayCase

1. To uninstall the iPhone, remove the Lightning Dongle by sliding it out from the bottom of the Case.

### **CONNECT PHONE CASE**

2. Remove the Lightning or USB-C Dongle altogether before removing the iPhone from the Case.

13

#### **CONNECT PHONE CASE**

3. Press the top of the iPhone from behind the case outward enough to clear the edge, then pull the iPhone up and out of the case.