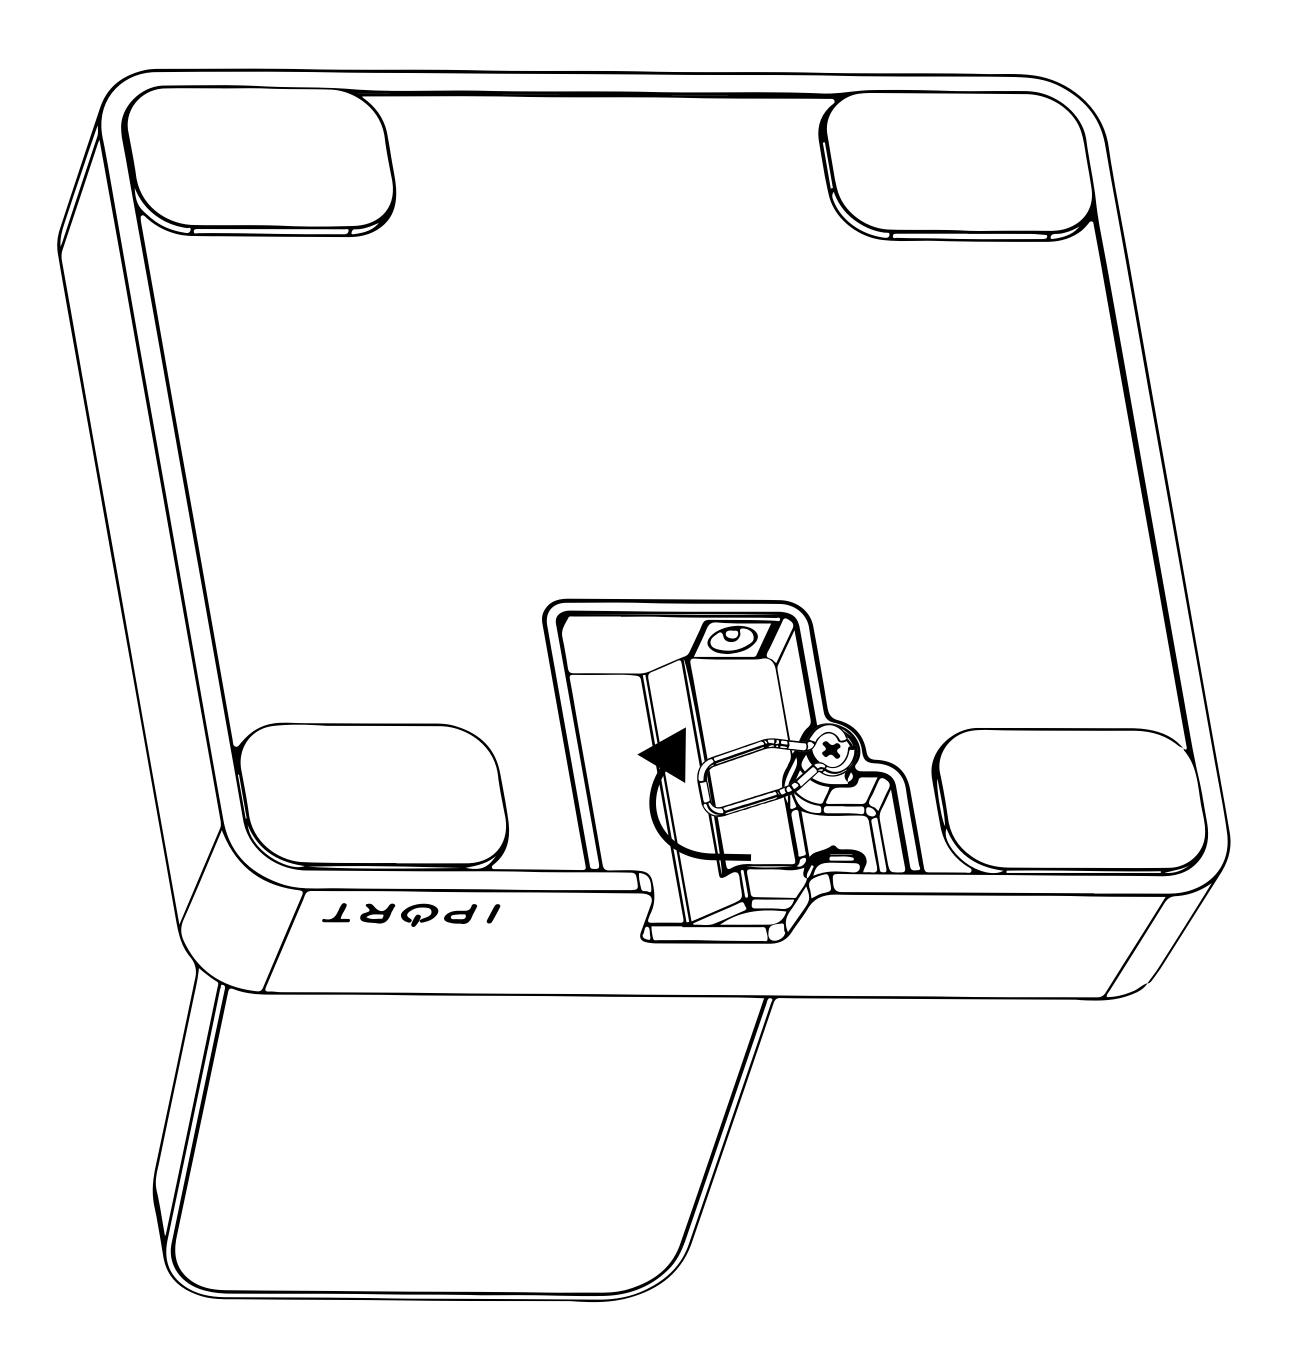

#### **CONNECT PHONE CASE**

2. Turn over the CONNECT Dock and rotate the cable retention clip toward the left.