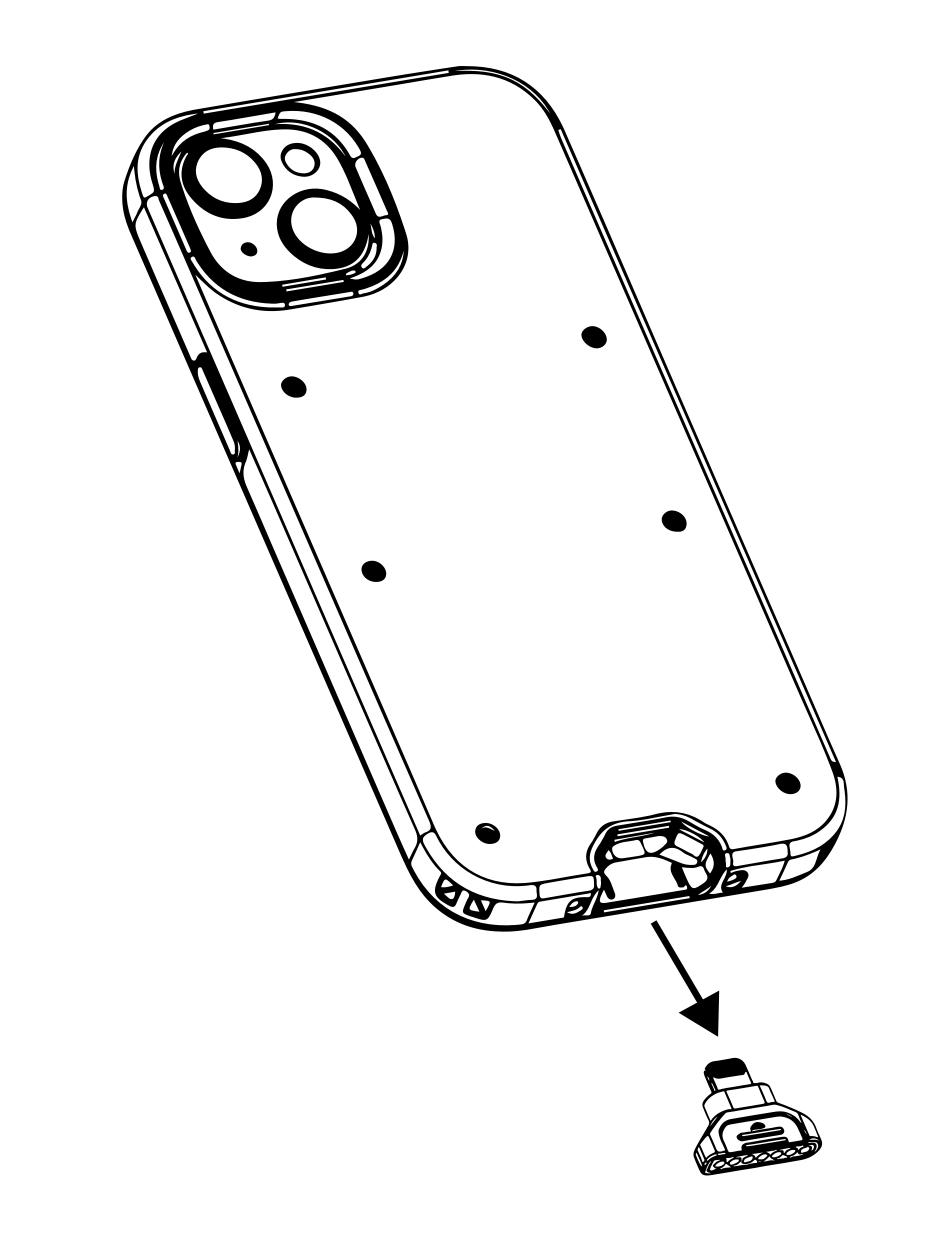

## Removeing the iPhone from the PayCase

1. To uninstall the iPhone, remove the Lightning Dongle by sliding it out from the bottom of the Case.

### **CONNECT PHONE CASE**

2. Remove the Lightning or USB-C Dongle altogether before removing the iPhone from the Case.

13