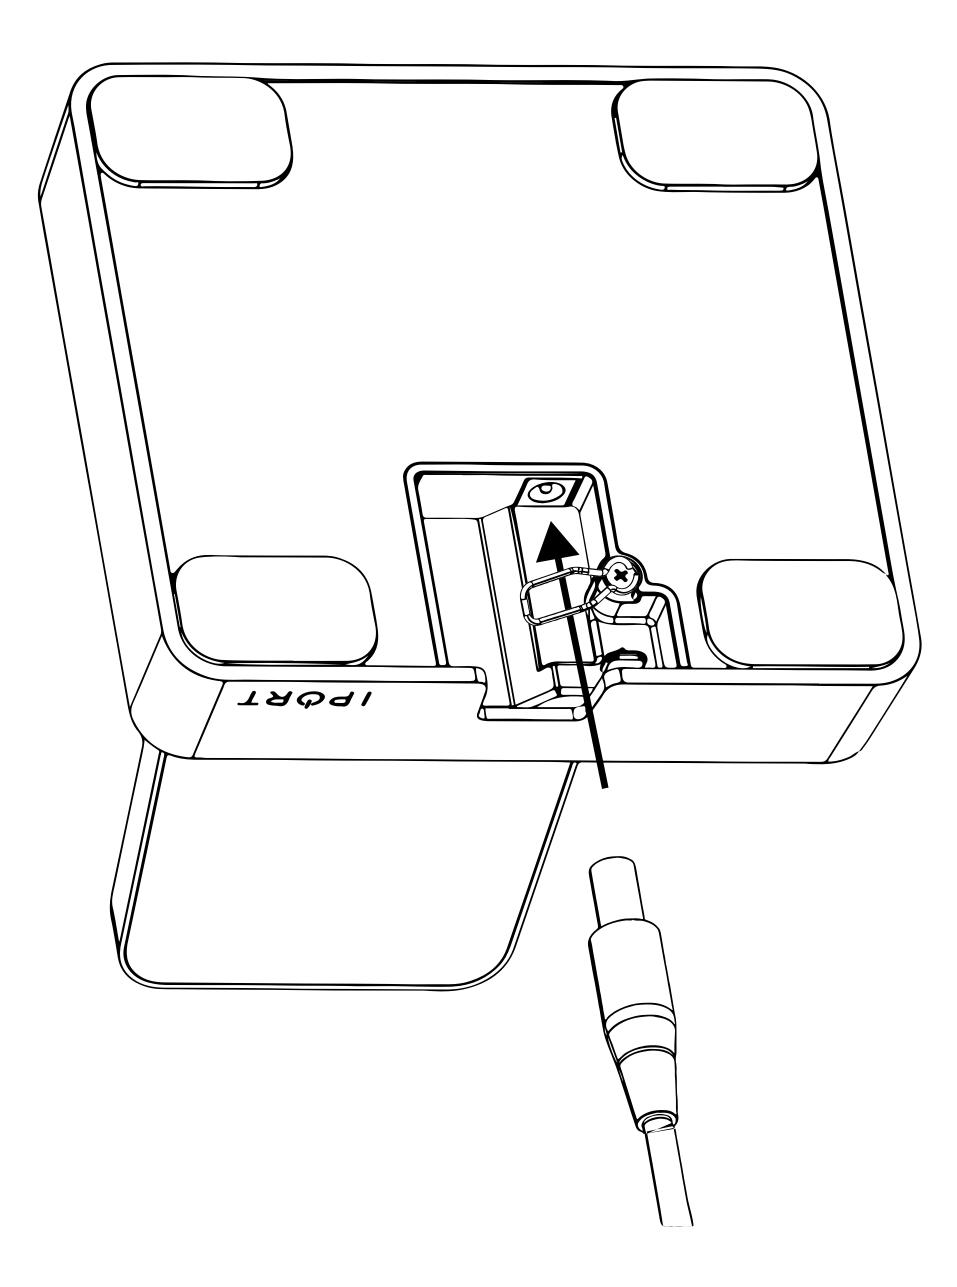

### **CONNECT PHONE CASE**

3. Insert the power supply barrel connector into the CONNECT Dock, making sure to first run the cable under the cable retention clip and then into the barrel connector.

### **CONNECT PHONE CASE**

4. Position the power cable around the retention loop, rotate the cable retention clip to the right, and lock in the power cable. Rotate the Dock back and place it in your desired location. Plug the power supply into an electrical outlet.