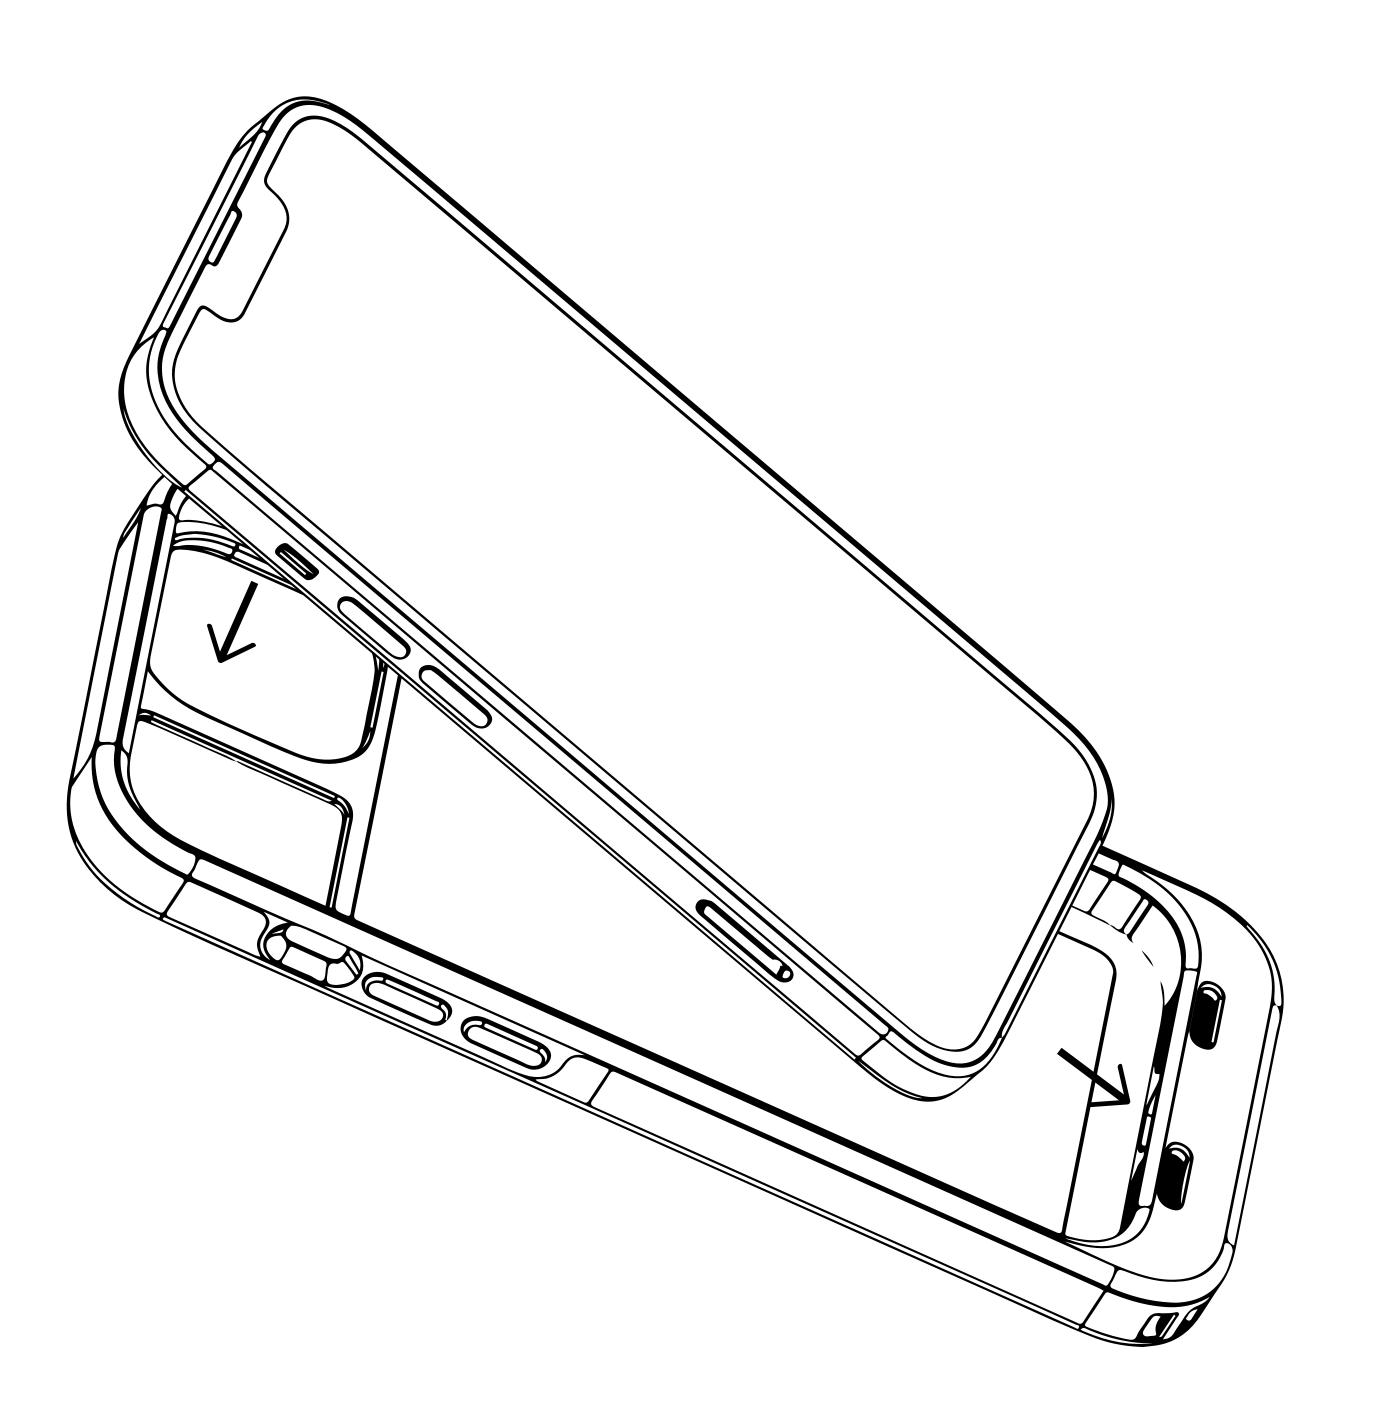

#### **CONNECT PHONE CASE**

2. Insert the iPhone into the Phone Case, first inserting the bottom of the phone and then pressing down into the top of the Case.

#### **CONNECT PHONE CASE**

3. Press the top of the iPhone from behind the case outward enough to clear the edge, then pull the iPhone up and out of the case.