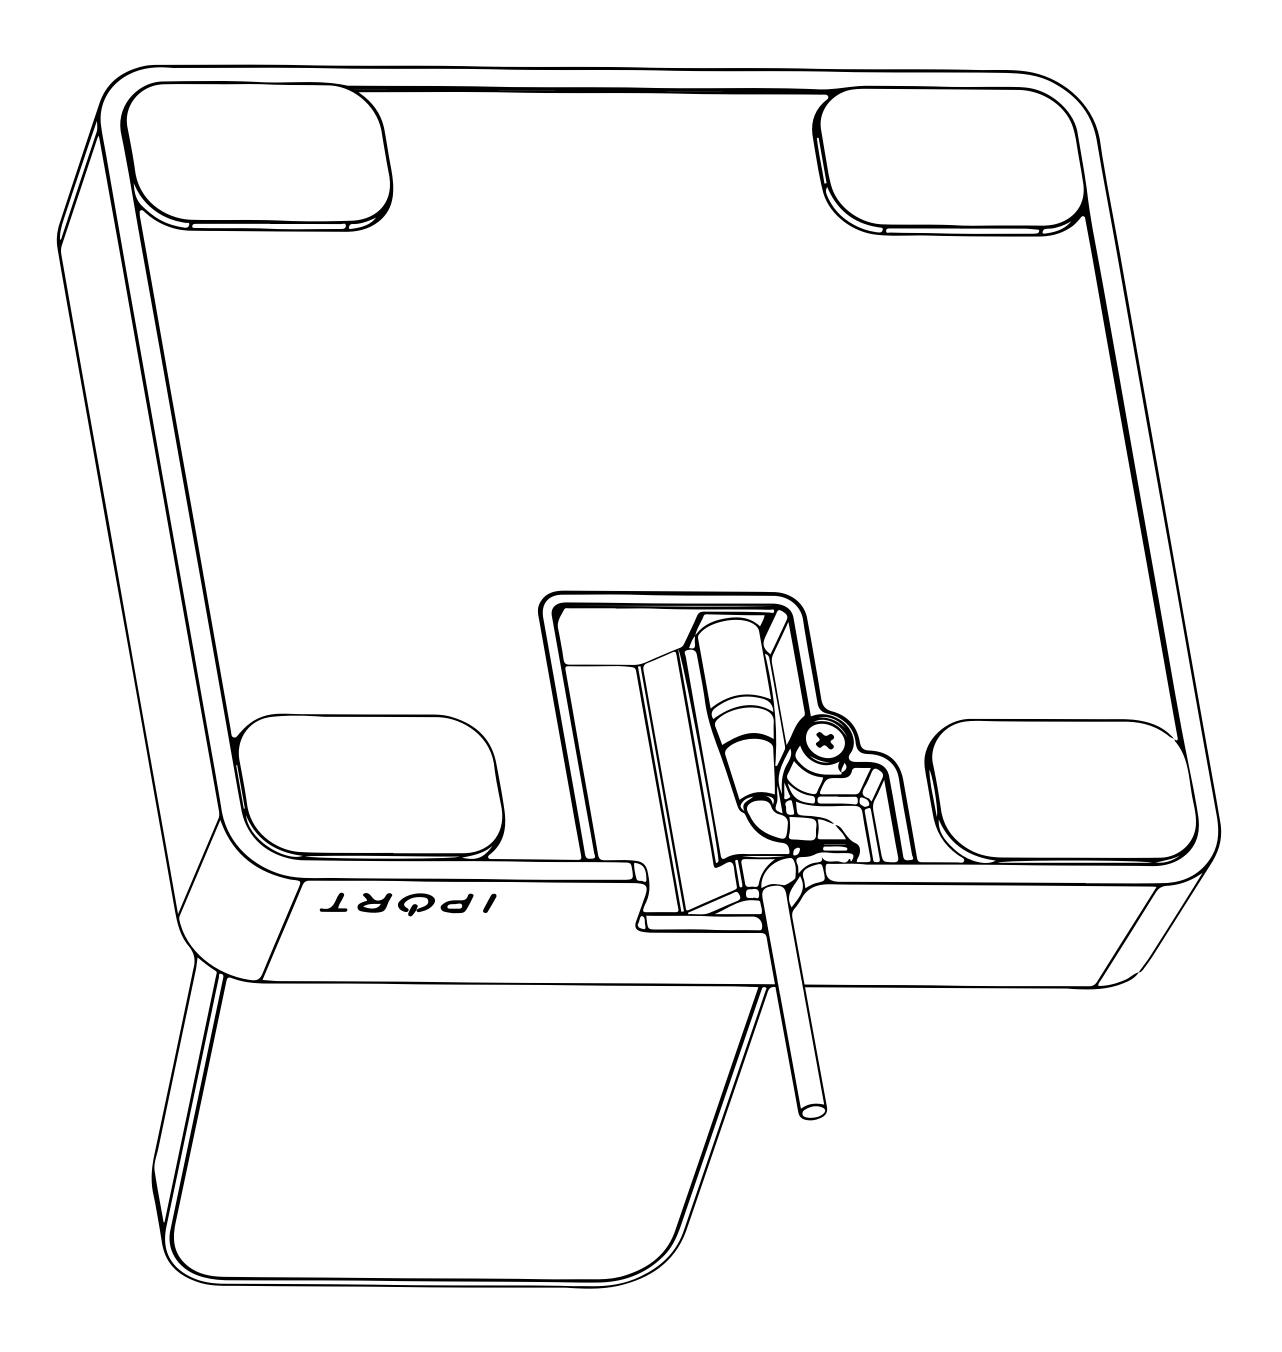

### **CONNECT PHONE CASE**

3. Insert the power supply barrel connector into the CONNECT Dock, making sure to first run the cable under the cable retention clip and then into the barrel connector.

### **CONNECT PHONE CASE**

4. Position the power cable around the retention loop, rotate the cable retention clip to the right, and lock in the power cable. Rotate the Dock back and place it in your desired location. Plug the power supply into an electrical outlet.