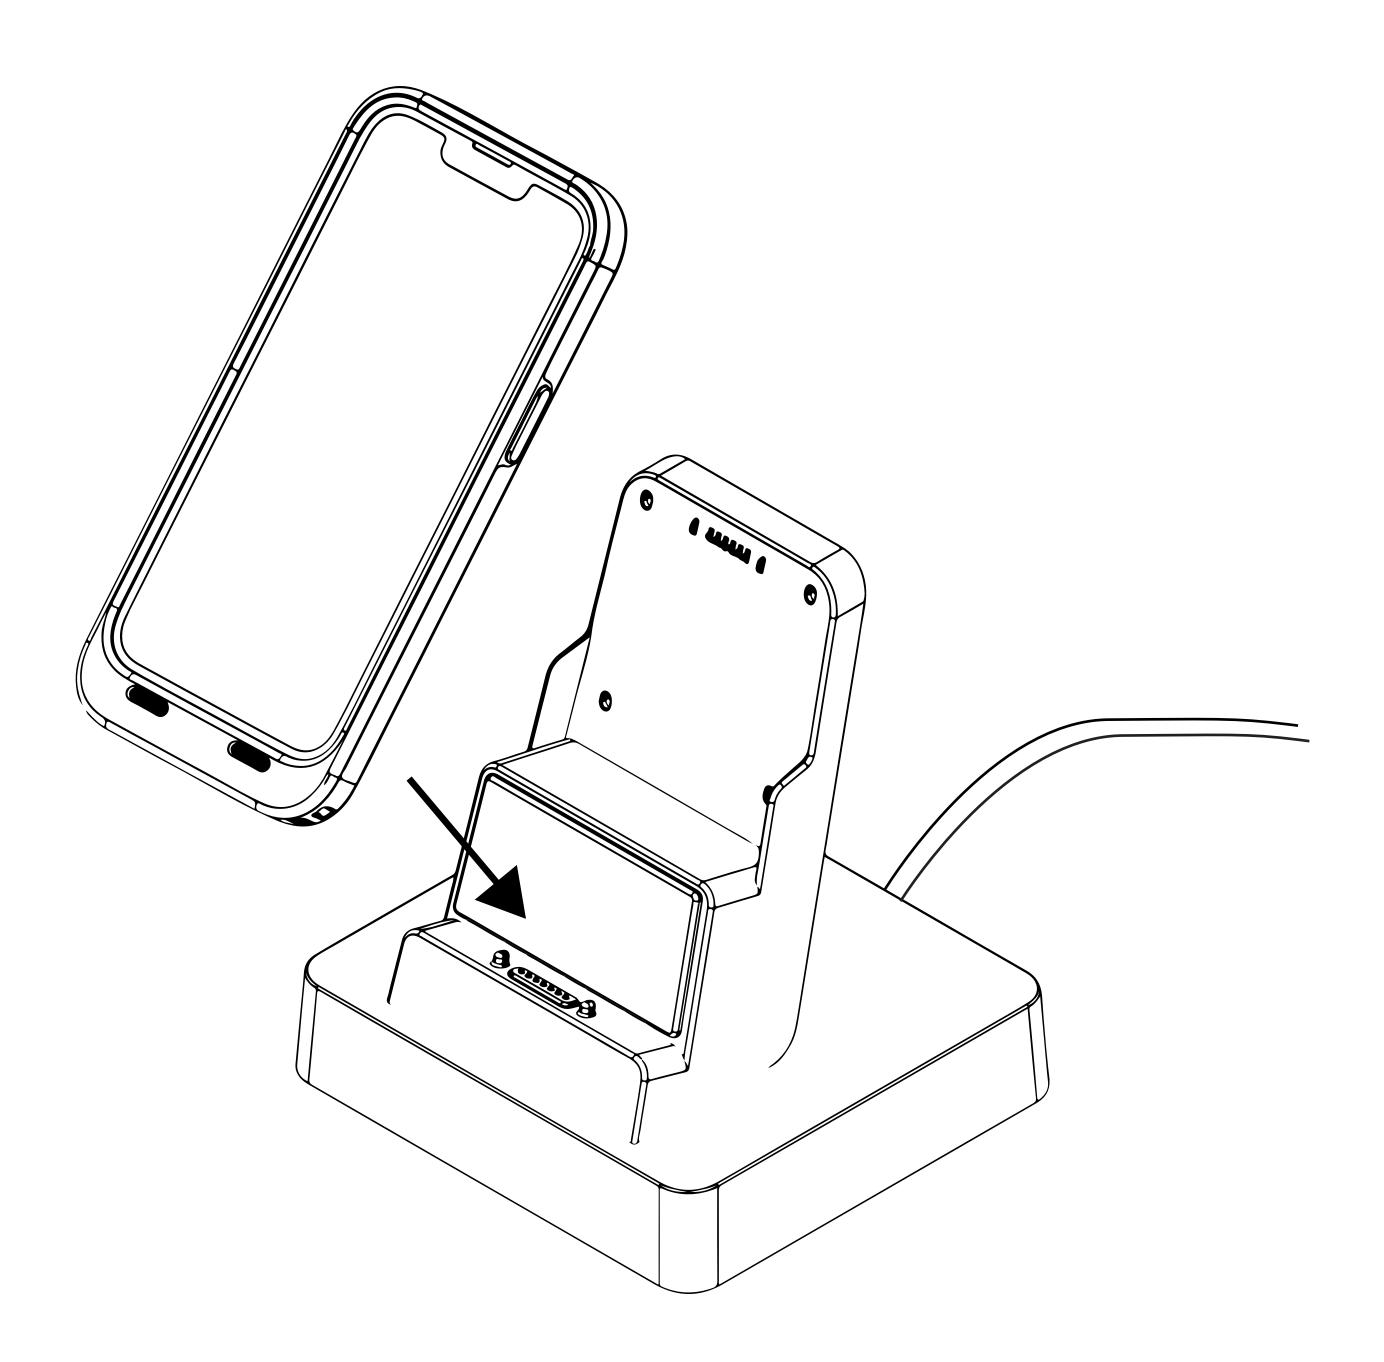

#### **CONNECT PHONE CASE**

5. Place the phone case onto the dock and verify that the case is charging the iPhone.

## Setup and charging with the CONNECT Dock

1. Remove the CONNECT Dock and power supply from the packaging.