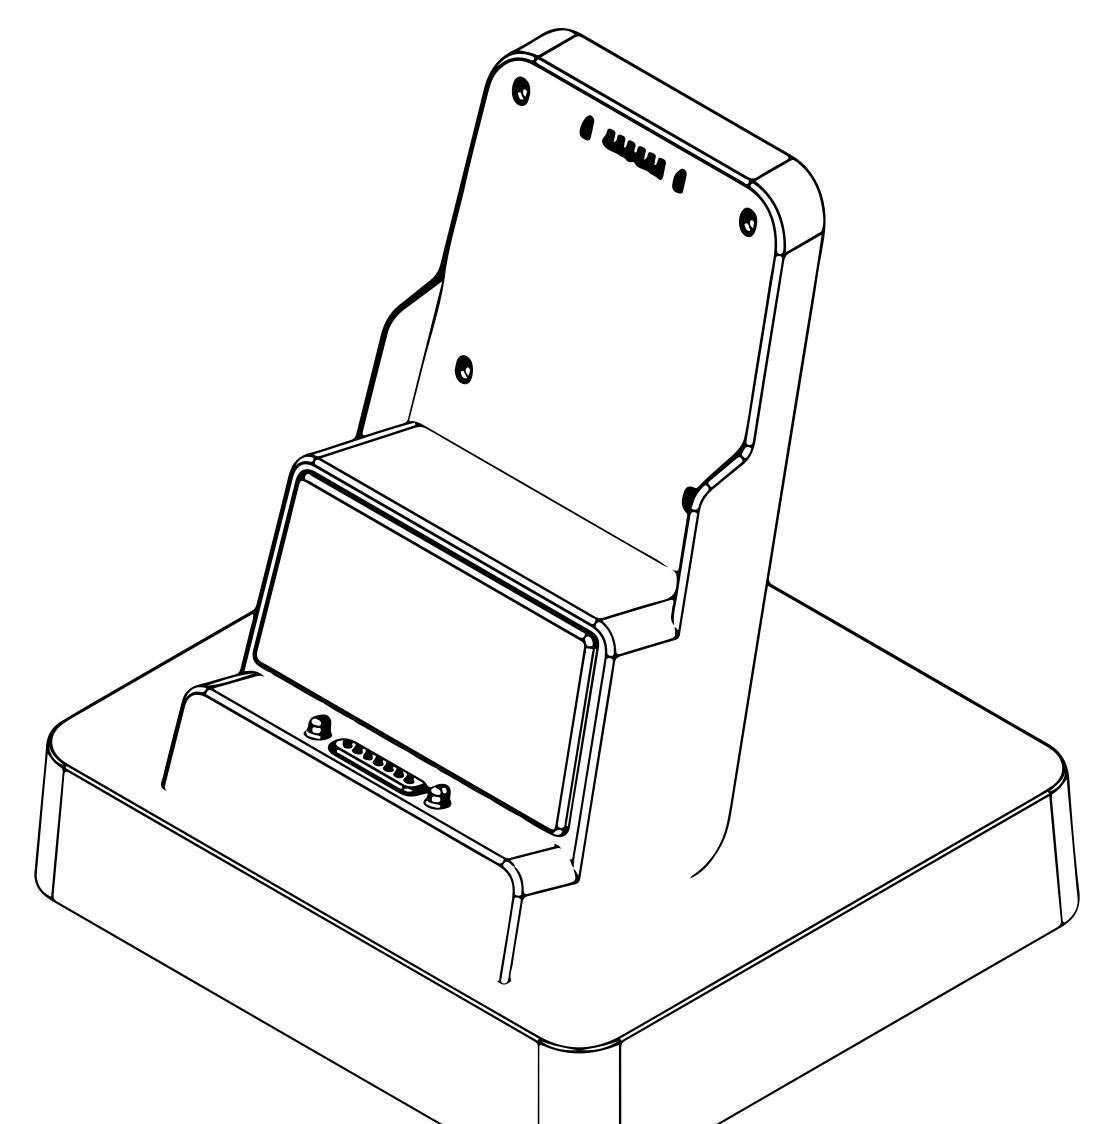

## Setup and charging with the CONNECT Dock

1. Remove the CONNECT Dock and power supply from the packaging.

#### **CONNECT PHONE CASE**

5. Place the phone case onto the dock and verify that the case is charging the iPhone.