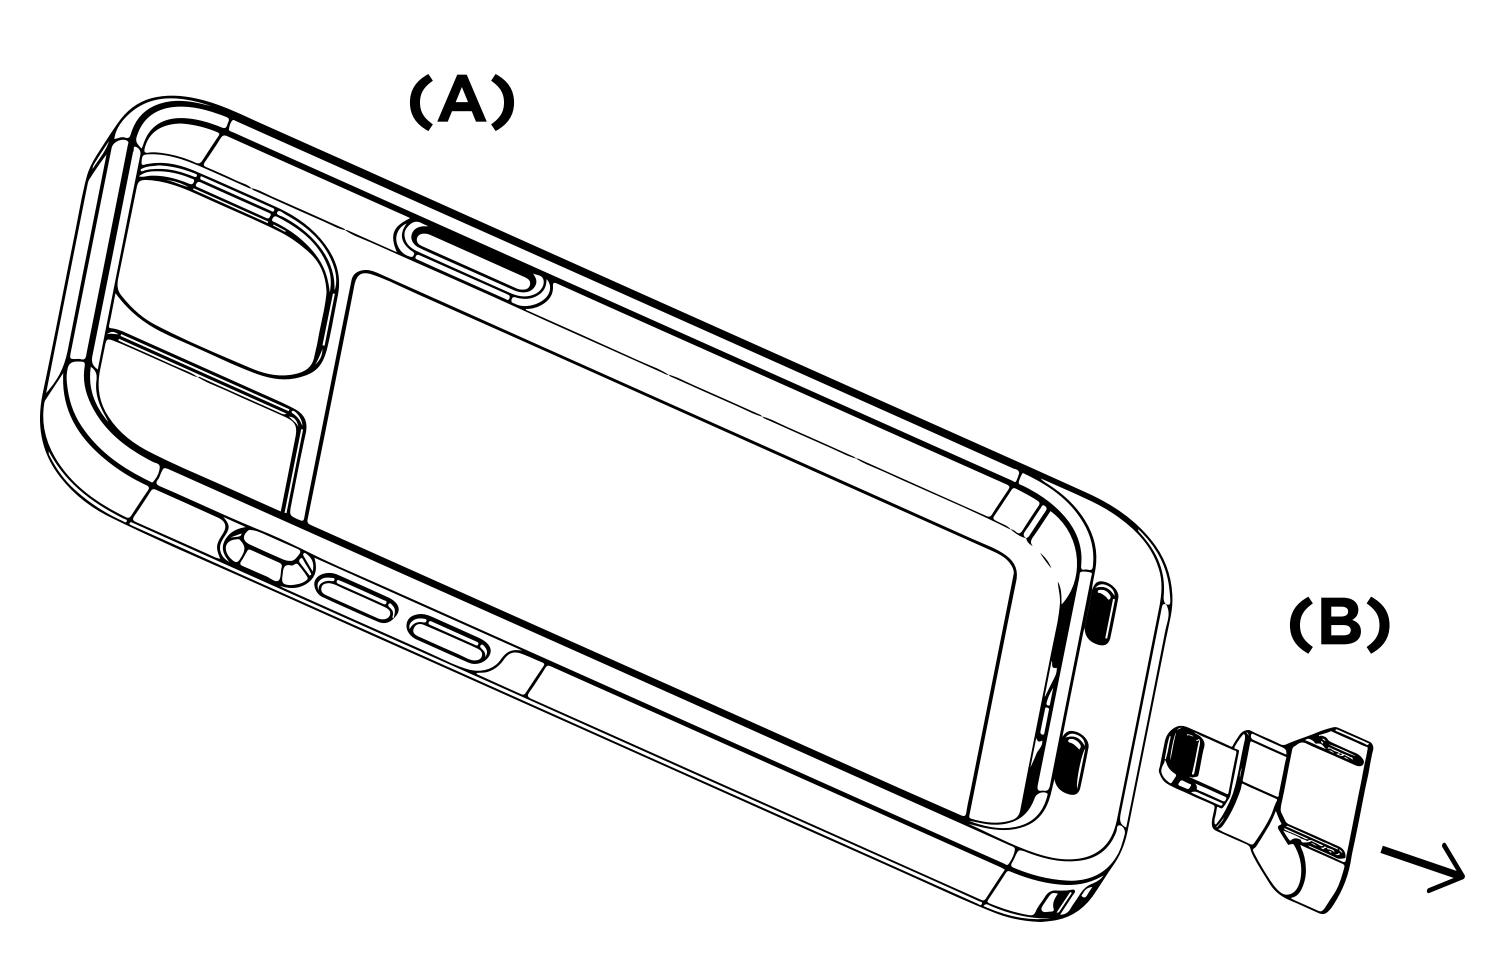

## **IPORT CONNECT Phone Case**

1. Remove the Phone Case (A) from its packaging, and remove the Lightning or USB-C Dongle (B) from inside the bottom of the case. Set aside.

3