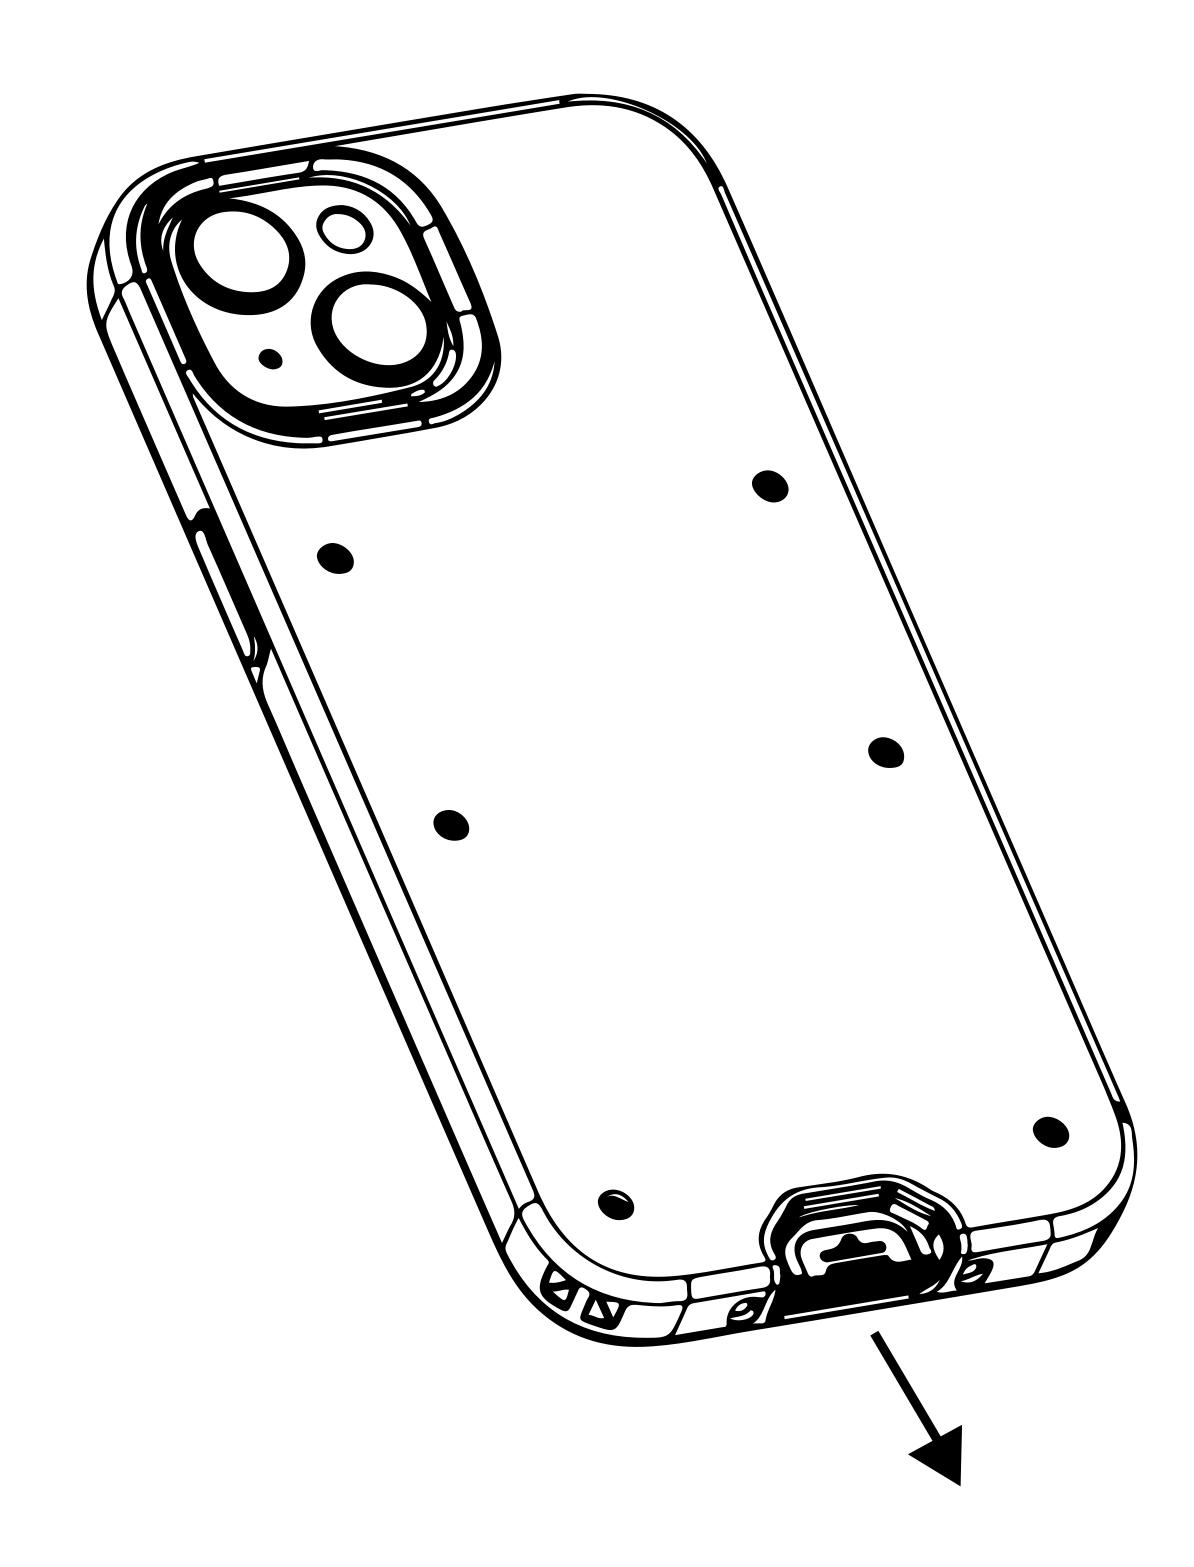

## Removeing the iPhone from the PayCase

1. To uninstall the iPhone, remove the Lightning Dongle by sliding it out from the bottom of the Case.

### **CONNECT PHONE CASE**

2. Remove the Lightning or USB-C Dongle altogether before removing the iPhone from the Case.

13