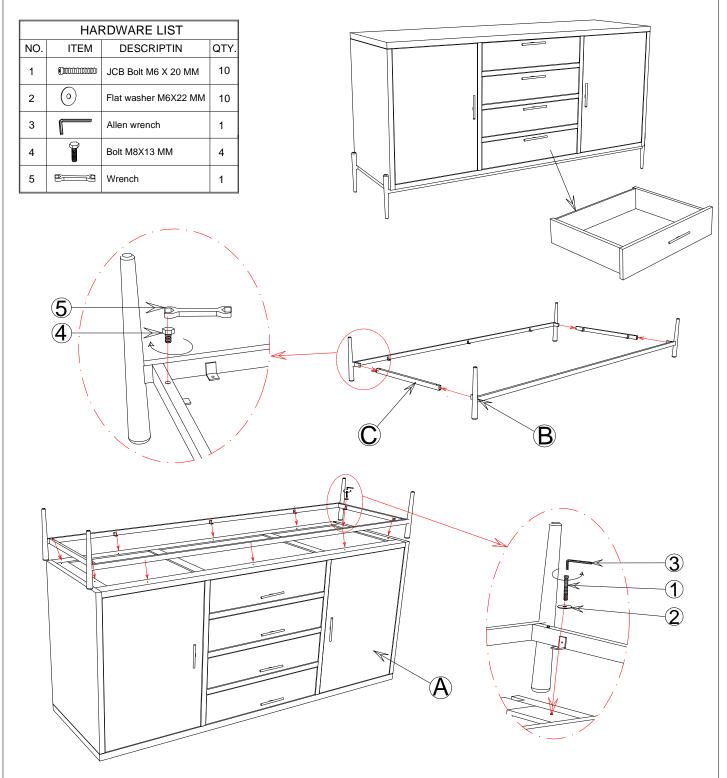

## TO ASSEMBLY:

- STEP 1: Unpack buffet and remove drawers.
- STEP 2 : Roll buffet on its back, then its top on a clean, soft surface.
- STEP 3 : So doors do not swing open and get damaged.
- $STEP\ 4: Thread\ the\ JCB\ bolt(4)\ to\ iron\ leg(B)\ \&\ iron\ cross\ bar(C).\ tighten\ end\ assemblies\ fully.$
- STEP 5: Set base assembly on the upside down case and attach with bolt (1) and washer (2) using allen wrench (3). STEP 6: Tighten bolts in step 6 fully with allen wrench (3) & wrench (5) then carefully turn the buffet upright.
- STEP 7: Install drawers.