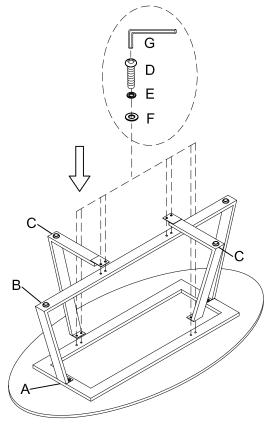

Attach the U Leg (B) to the Table Top (A) using Bolt (D), Spring Washer (E) and Flat Washer (F) with the Allen Key (G).

Note: Do not fully tighten all the bolts at this step.

Attach the L Leg (C) to the Table Top (A) and the U Leg (B) using Bolt (D), Spring Washer (E) and Flat Washer (F) with the Allen Key (G).