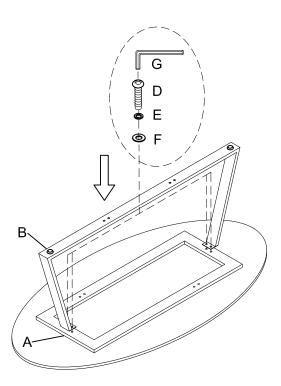

Attach the U Leg (B) to the Table Top (A) using Bolt (D), Spring Washer (E) and Flat Washer (F) with the Allen Key (G).

Note: Do not fully tighten all the bolts at this step.

Attach the L Leg (C) to the Table Top (A) and the U Leg (B) using Bolt (D), Spring Washer (E) and Flat Washer (F) with the Allen Key (G).