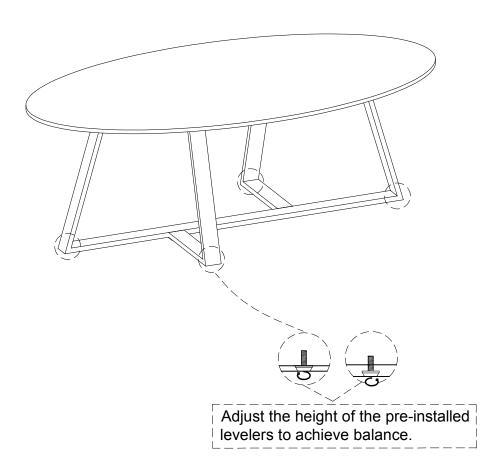

Note: Fully tighten all the bolts at this step.

With the assistance of your adult partners, carefully stand the table upright. If the table wobbles slightly, adjust the pre-installed levelers on the bottom of the legs until the table is stabilized.