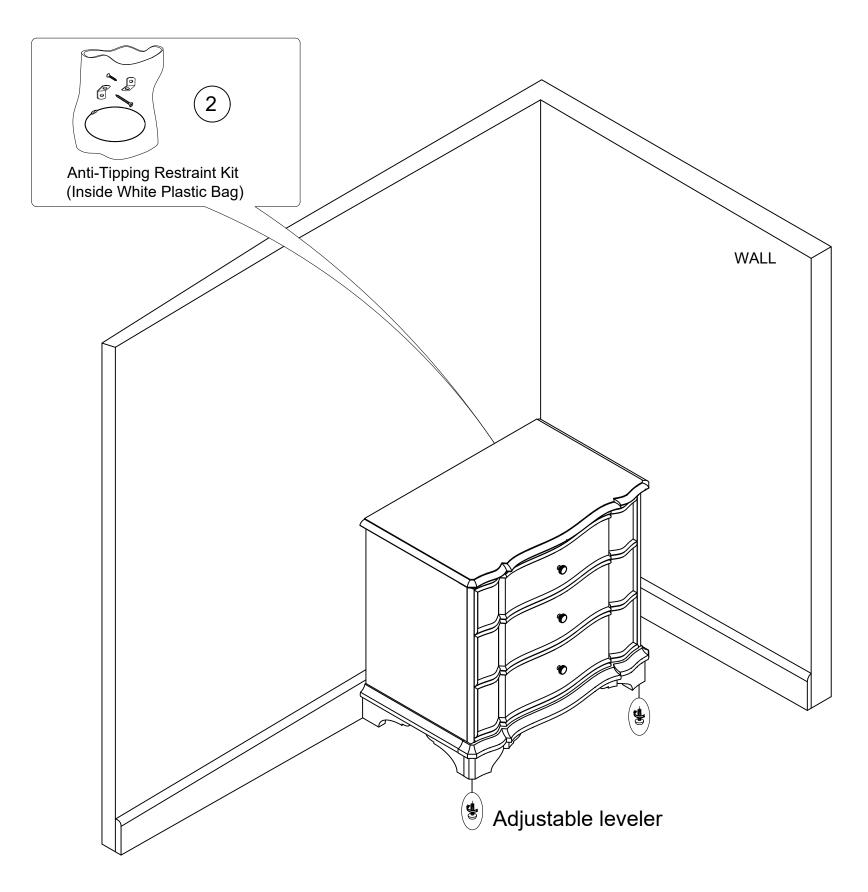

*Note:* Some furniture is heavy, it is recommended that two people assembly this item to avoid injury or damage.

| PARTS LIST: |                                                      |        |          |
|-------------|------------------------------------------------------|--------|----------|
| No.         | Description                                          | Sketch | Quantity |
| 1           | Nightstand                                           |        | 1        |
| 2           | Anti-Tip Restraint Kit<br>(attached to back of unit) |        | 1        |