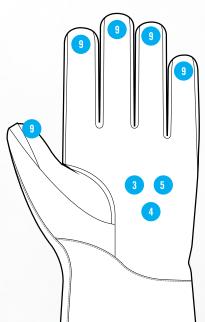

### **FEATURES**

- 1 Multi-layer construction design delivers ultimate warmth and dryness.
- Constructed with a waterproof membrane for ultimate protection from the elements.
- 3 Soft sweater-knit wool blended Polartec® Alpha® fleece insulation traps maximum warmth and moisture management.
- Waterproof breathable barrier encapsulates entire glove.
- FR and water resistant Durahide™ Goat
  Leather Technology throughout the palm.
- 6 Leather rollover fingertips for maximum durability and precision grip.
- Nylon woven outer shell deflects snow.
- 8 Carabiner finger loop design secures gloves and reduces water and debris from entering the glove during storage.
- 9 Touch screen capable leather keeps you connected.