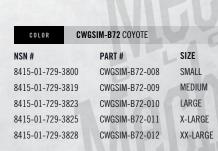

- Constructed with a waterproof membrane for ultimate protection from the elements.
- 3 Soft sweater-knit wool blended Polartec® Alpha® fleece insulation traps maximum warmth and moisture management.
- Waterproof breathable barrier encapsulates entire glove.
- FR and water resistant Durahide™ Goat
  Leather Technology throughout the palm.
- 6 Leather rollover fingertips for maximum durability and precision grip.
- Nylon woven outer shell deflects snow.
- 8 Carabiner finger loop design secures gloves and reduces water and debris from entering the glove during storage.
- 9 Touch screen capable leather keeps you connected.



TOUCHSCREEN TECHNOLOGY



DURAHIDE<sup>™</sup> LEATHER Technology

## **INTENDED USES**

- Military
- Law Enforcement
- Shooting Sports
- Maintenance Repair Operations



Product Made in USA



# COLD WEATHER | CWG5



# **MULTI-LAYER INSULATION**

The Mechanix Wear® Cold Weather Glove System utilizes a multi-glove design to easily provide highly adaptable, customizable protection against the full range of winter weather conditions.



KNIT



INTERMEDIATE LAYER



HEAVY INSULATION MITTEN



OUTER SHELL MITTEN

## **5 PAIRING OPTIONS AVAILABLE**

Modularity / Configurable to Individual Needs

Designed to Meet the Requirements of the US Army From 40°F to -40°F

Moisture managing / Wicking Insulation

Water Resistant

# INTERMEDIATE

**COMBINATION** 

Up to **2** LAYERS of insulation



# **HEAVY INSULATION**

COMBINATION

Up to **3** LAYERS of insulation