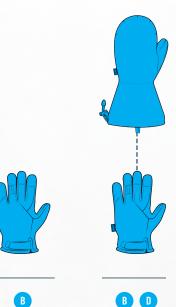

# **MULTI-LAYER INSULATION**

The Mechanix Wear® Cold Weather Glove System utilizes a multi-glove design to easily provide highly adaptable, customizable protection against the full range of winter weather conditions.

## **5 PAIRING OPTIONS AVAILABLE**

Modularity / Configurable to Individual Needs

Designed to Meet the Requirements of the US Army From 40°F to -40°F

Moisture managing / Wicking Insulation

Water Resistant

# INTERMEDIATE

**COMBINATION** 

Up to **2** LAYERS of insulation

# **HEAVY INSULATION**

COMBINATION

Up to **3** LAYERS of insulation