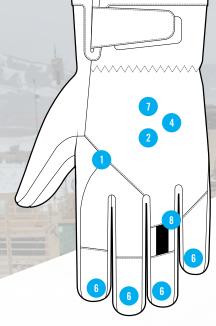

### **FEATURES**

- 1 Multi-layer construction design delivers ultimate warmth and dryness.
- Constructed with a waterproof membrane for ultimate protection from the elements.
- 3 Soft sweater-knit wool blended Polartec® Alpha® fleece insulation traps maximum warmth and moisture management.
- Waterproof breathable barrier encapsulates entire glove.
- FR and water resistant Durahide™ Goat
  Leather Technology throughout the palm.
- 6 Leather rollover fingertips for maximum durability and precision grip.
- Nylon woven outer shell deflects snow.
- 8 Carabiner finger loop design secures gloves and reduces water and debris from entering the glove during storage.
- 9 Touch screen capable leather keeps you connected.