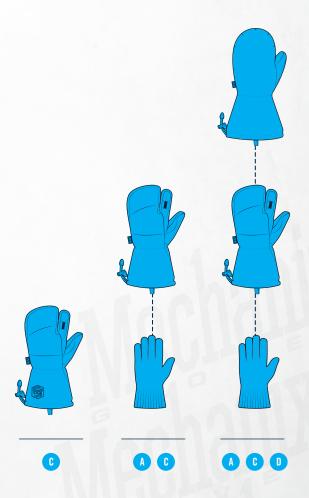

# **MULTI-LAYER INSULATION**

The Mechanix Wear® Cold Weather Glove System utilizes a multi-glove design to easily provide highly adaptable, customizable protection against the full range of winter weather conditions.

## **5 PAIRING OPTIONS AVAILABLE**

Modularity / Configurable to Individual Needs

Designed to Meet the Requirements of the US Army From 40°F to -40°F

Moisture managing / Wicking Insulation

Water Resistant

# INTERMEDIATE

**COMBINATION** 

Up to **2** LAYERS of insulation

# **HEAVY INSULATION**

COMBINATION

Up to **3** LAYERS of insulation