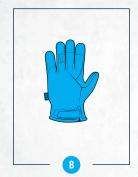

### TACTICAL COLD WEATHER GLOVE SYSTEM

With a soft sweater-knit Polartec® Alpha® fleece liner, a waterproof breathable barrier, and Durahide™ Goat Leather Technology throughout the palm, this Intermediate Layer keeps you both comfortable and protected from all elements.

### **FEATURES**

- 1 Multi-layer construction design delivers ultimate warmth and dryness.
- Constructed with a waterproof membrane for ultimate protection from the elements.
- 3 Soft sweater-knit wool blended Polartec® Alpha® fleece insulation traps maximum warmth and moisture management.
- Waterproof breathable barrier encapsulates entire glove.
- FR and water resistant Durahide™ Goat
  Leather Technology throughout the palm.
- 6 Leather rollover fingertips for maximum durability and precision grip.
- Nylon woven outer shell deflects snow.
- 8 Carabiner finger loop design secures gloves and reduces water and debris from entering the glove during storage.
- 9 Touch screen capable leather keeps you connected.