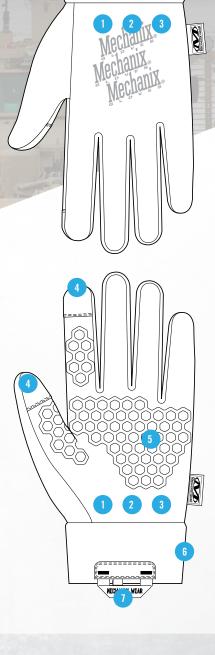

## **COLD WEATHER HAND PROTECTION**

Light-weight and versatile, the ColdWork<sup>™</sup> Base Layer is loaded with features to combat the cold and provide extreme dexterity. A thin microfleece lined stretch SoftShell wraps the hand providing warmth and flexibility. Sleek enough to be used as a base layer in combination with another glove, it can also stand on its own in cold conditions. A rollover cuff design creates a secure fit while keeping out the elements. The palm combines touchscreen capable thumb and index finger patches with a Padlock<sup>™</sup> silicone grip pattern to provide improved grip strength and ultimate functionality in cold environments.

INTENDED USES

· Law Enforcement

• Shooting Sports Maintenance & Repair

• Military

**PADLOCK™** 

SILICONE GRIP

TOUCHSCREEN Q TECHNOLOGY

PADLOCK

Touchscreen capable thumb and index

Product is Imported

CWKBL-72 COYOTE

COLOR

COLDWORK" COYOTE BASE LAYER

XXL-012