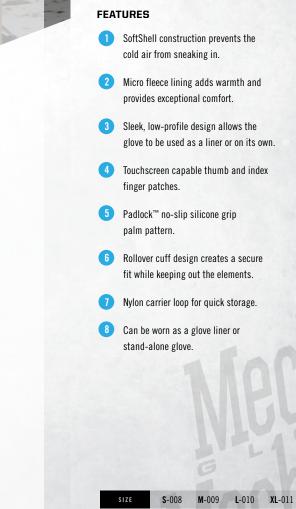

## **COLD WEATHER HAND PROTECTION**

Light-weight and versatile, the ColdWork<sup>™</sup> Base Layer is loaded with features to combat the cold and provide extreme dexterity. A thin microfleece lined stretch SoftShell wraps the hand providing warmth and flexibility. Sleek enough to be used as a base layer in combination with another glove, it can also stand on its own in cold conditions. A rollover cuff design creates a secure fit while keeping out the elements. The palm combines touchscreen capable thumb and index finger patches with a Padlock<sup>™</sup> silicone grip pattern to provide improved grip strength and ultimate functionality in cold environments.

INTENDED USES

· Law Enforcement

• Shooting Sports Maintenance & Repair

• Military

**PADLOCK™** 

SILICONE GRIP

TOUCHSCREEN Q TECHNOLOGY

PADLOCK

Touchscreen capable thumb and index

Product is Imported

CWKBL-72 COYOTE

COLOR

COLDWORK" COYOTE BASE LAYER

XXL-012