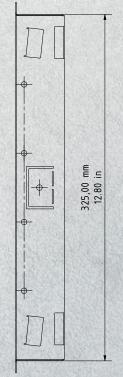

## **TECHNICAL DRAWINGS**

D2101KV, D2102FV Fingerprint 50, D2102FV EKEY, D2101FV EKEY sLine, D2102FV EKEY sLine Flush-mounting housing (backbox)

General tolerance DIN/EN 2768 -mK Wall cut-out dimension +4 mm/0.15 in