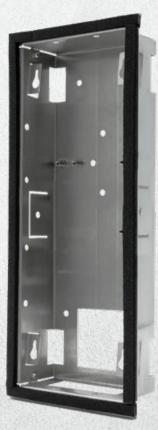

## **TECHNICAL DRAWINGS**

D2101KV, D2102FV Fingerprint 50, D2102FV EKEY, D2101FV EKEY sLine, D2102FV EKEY sLine Flush-mounting housing (backbox)

General tolerance DIN/EN 2768 -mK Wall cut-out dimension +4 mm/0.15 in