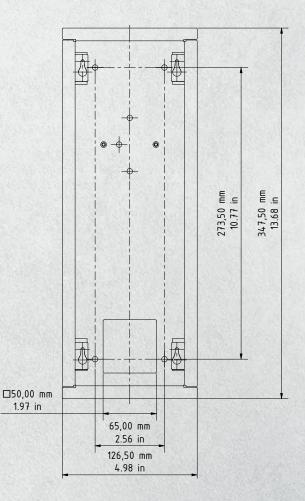

## **TECHNICAL DRAWINGS**

D2101KV, D2102FV Fingerprint 50, D2102FV EKEY, D2101FV EKEY sLine, D2102FV EKEY sLine Flush-mounting housing (backbox)

General tolerance DIN/EN 2768 -mK Wall cut-out dimension +4 mm/0.15 in