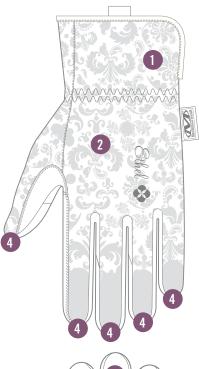

#### **FEATURES**

- 1. Extended elastic cuff delivers a secure fit to your wrist.
- 2. Form-fitting TrekDry® material helps keep hands cool and comfortable while you work.
- 3. Touchscreen capable synthetic leather keep you connected.
- 4. Pinched fingertip construction repositions vulnerable seams for added fingertip durability.
- 5. Two-piece palm design eliminates material bunching when working with hand tools.