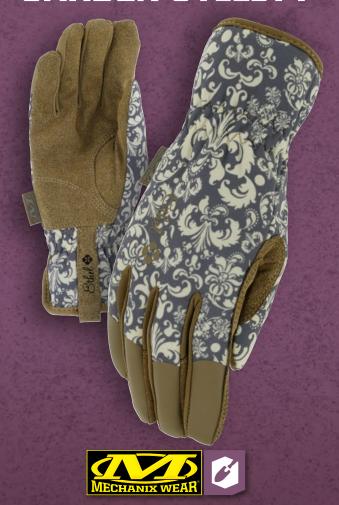

# Ethel GARDEN UTILITY

### **GARDENING HAND PROTECTION**

When you envision the day's projects and compile the necessary tools, don't forget the perfect pair of work gloves. Ethel Garden Utility gloves feature touchscreen capable synthetic leather palm material to protect your hands from cuts, scrapes and blisters while you work. With double stitching throughout, the Ethel Garden Utility is certain to become an integral part of your daily regime.

## ETHEL GARDEN UTILITY **JUBILEE**

AVAILABLE COLORS

ETH-JBL JUBILEE

| S   | M   | L   |
|-----|-----|-----|
| 510 | 520 | 530 |