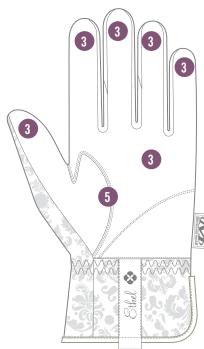

#### **FEATURES**

- 1. Extended elastic cuff delivers a secure fit to your wrist.
- 2. Form-fitting TrekDry® material helps keep hands cool and comfortable while you work.
- 3. Touchscreen capable synthetic leather keep you connected.
- 4. Pinched fingertip construction repositions vulnerable seams for added fingertip durability.
- 5. Two-piece palm design eliminates material bunching when working with hand tools.