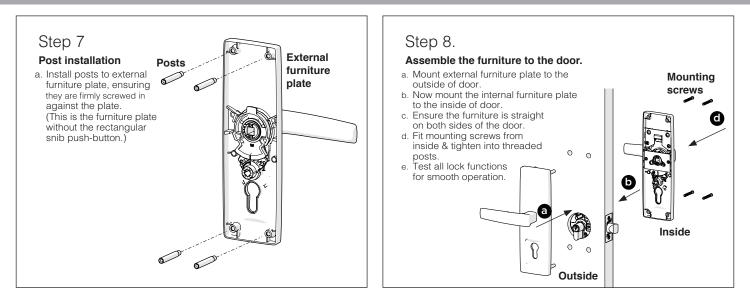

-----------------------------------------------------------------------------------------------------------------------------------------------------------------------------------------------------------------------------------------------------------------------------------------------------------|
|        |                                                                                                                                                                                                                                                                                                                                                  |

Gainsborough

Patent Pending

### URBAN

TRILOCK

### Installation Instructions Trilock Urban - Double Cylinder

Suits 35mm to 45mm Door Thickness





| NOTES: | <ul> <li>Carefully follow these instructions when installing.</li> <li>Do not overtighten screws.</li> <li>Use of power driver is not recommended for screw installation.</li> <li>Fully remove the Trilock prior to painting the door to avoid damaging the product's finish</li> <li>Suitable door thickness is between 35 and 45mm</li> </ul> |  |
|--------|--------------------------------------------------------------------------------------------------------------------------------------------------------------------------------------------------------------------------------------------------------------------------------------------------------------------------------------------------|--|
|--------|--------------------------------------------------------------------------------