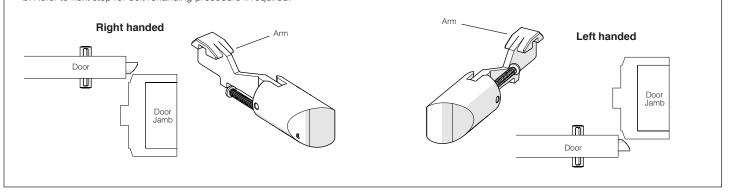

### Step 4

#### **Bolt Handing**

- a. Check the tapered side of the latchbolt faces towards the door jamb,
- (when the arm is orientated as shown). b. Refer to next step for bolt rehanding procedure if required.

| NOTES:                          | <ul> <li>Carefully follow these instructions when installing.</li> <li>Do not overtighten screws.</li> <li>Use of power driver is not recommended for screw installation.</li> <li>Fully remove the Trilock prior to painting the door to avoid damaging the product's finish</li> <li>Suitable door thickness is between 35 and 45mm</li> </ul> | Gainsborough |
|---------------------------------|--------------------------------------------------------------------------------------------------------------------------------------------------------------------------------------------------------------------------------------------------------------------------------------------------------------------------------------------------|--------------|
| TEV1DOC02UM1<br>Oct '17 Issue 2 | Patent Pending                                                                                                                                                                                                                                                                                                                                   | <b>V</b>     |