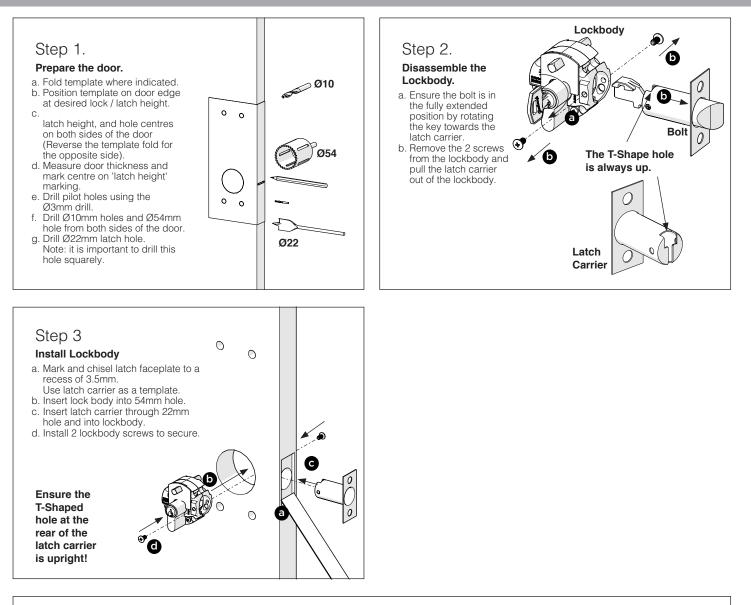

### Step 4

#### **Bolt Handing**

- a. Check the tapered side of the latchbolt faces towards the door jamb,
- (when the arm is orientated as shown). b. Refer to next step for bolt rehanding procedure if required.

| NOTES:                          | <ul> <li>Carefully follow these instructions when installing.</li> <li>Do not overtighten screws.</li> <li>Use of power driver is not recommended for screw installation.</li> <li>Fully remove the Trilock prior to painting the door to avoid damaging the product's finish</li> <li>Suitable door thickness is between 35 and 45mm</li> </ul> | Gainsborough |
|---------------------------------|--------------------------------------------------------------------------------------------------------------------------------------------------------------------------------------------------------------------------------------------------------------------------------------------------------------------------------------------------|--------------|
| TEV1DOC02UM1<br>Oct '17 Issue 2 | Patent Pending                                                                                                                                                                                                                                                                                                                                   | <b>V</b>     |