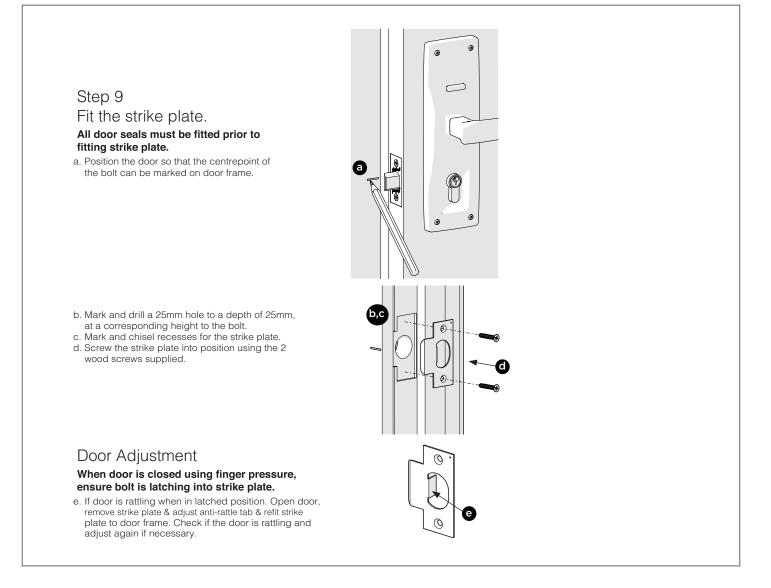

#### **Bolt Handing**

- a. Check the tapered side of the latchbolt faces towards the door jamb,
- (when the arm is orientated as shown). b. Refer to next step for bolt rehanding procedure if required.

| NOTES:                          | <ul> <li>Carefully follow these instructions when installing.</li> <li>Do not overtighten screws.</li> <li>Use of power driver is not recommended for screw installation.</li> <li>Fully remove the Trilock prior to painting the door to avoid damaging the product's finish</li> <li>Suitable door thickness is between 35 and 45mm</li> </ul> | Gainsborough |
|---------------------------------|--------------------------------------------------------------------------------------------------------------------------------------------------------------------------------------------------------------------------------------------------------------------------------------------------------------------------------------------------|--------------|
| TEV1DOC02UM1<br>Oct '17 Issue 2 | Patent Pending                                                                                                                                                                                                                                                                                                                                   | <b>V</b>     |