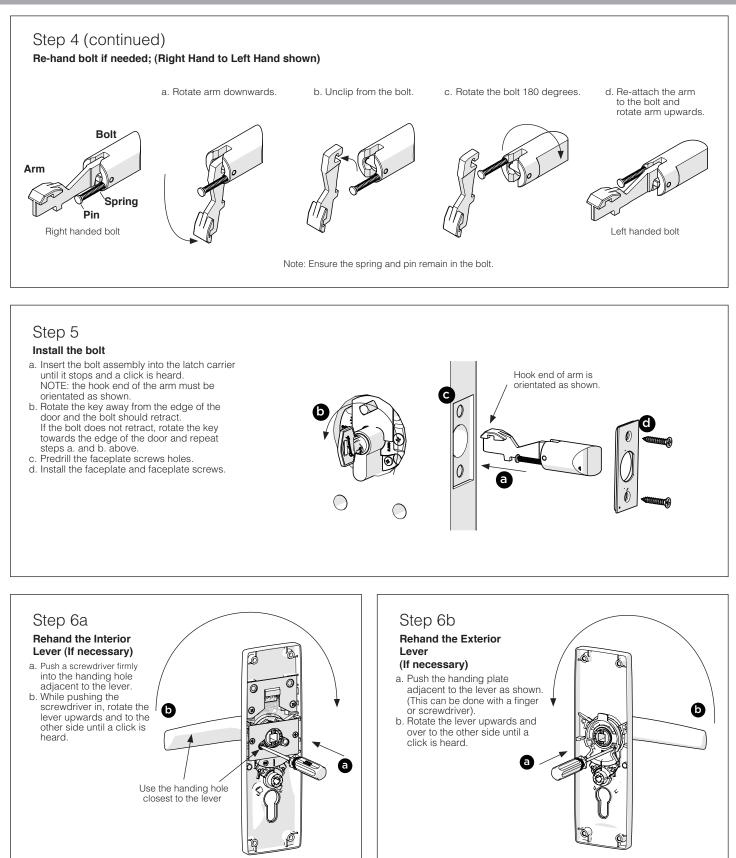

### Step 4

#### **Bolt Handing**

- a. Check the tapered side of the latchbolt faces towards the door jamb,
- (when the arm is orientated as shown). b. Refer to next step for bolt rehanding procedure if required.

| NOTES:                          | <ul> <li>Carefully follow these instructions when installing.</li> <li>Do not overtighten screws.</li> <li>Use of power driver is not recommended for screw installation.</li> <li>Fully remove the Trilock prior to painting the door to avoid damaging the product's finish</li> <li>Suitable door thickness is between 35 and 45mm</li> </ul> | Gainsborough |
|---------------------------------|--------------------------------------------------------------------------------------------------------------------------------------------------------------------------------------------------------------------------------------------------------------------------------------------------------------------------------------------------|--------------|
| TEV1DOC02UM1<br>Oct '17 Issue 2 | Patent Pending                                                                                                                                                                                                                                                                                                                                   | <b>V</b>     |