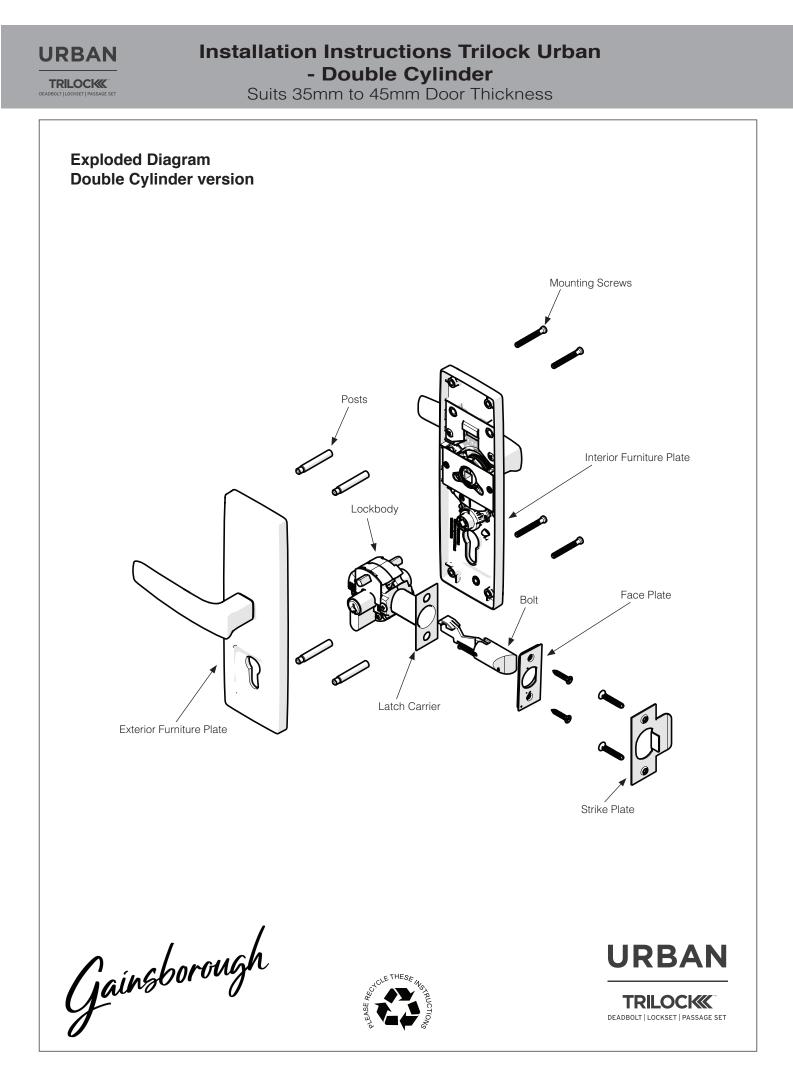

# Installation Instructions Trilock Urban - Double Cylinder

Suits 35mm to 45mm Door Thickness