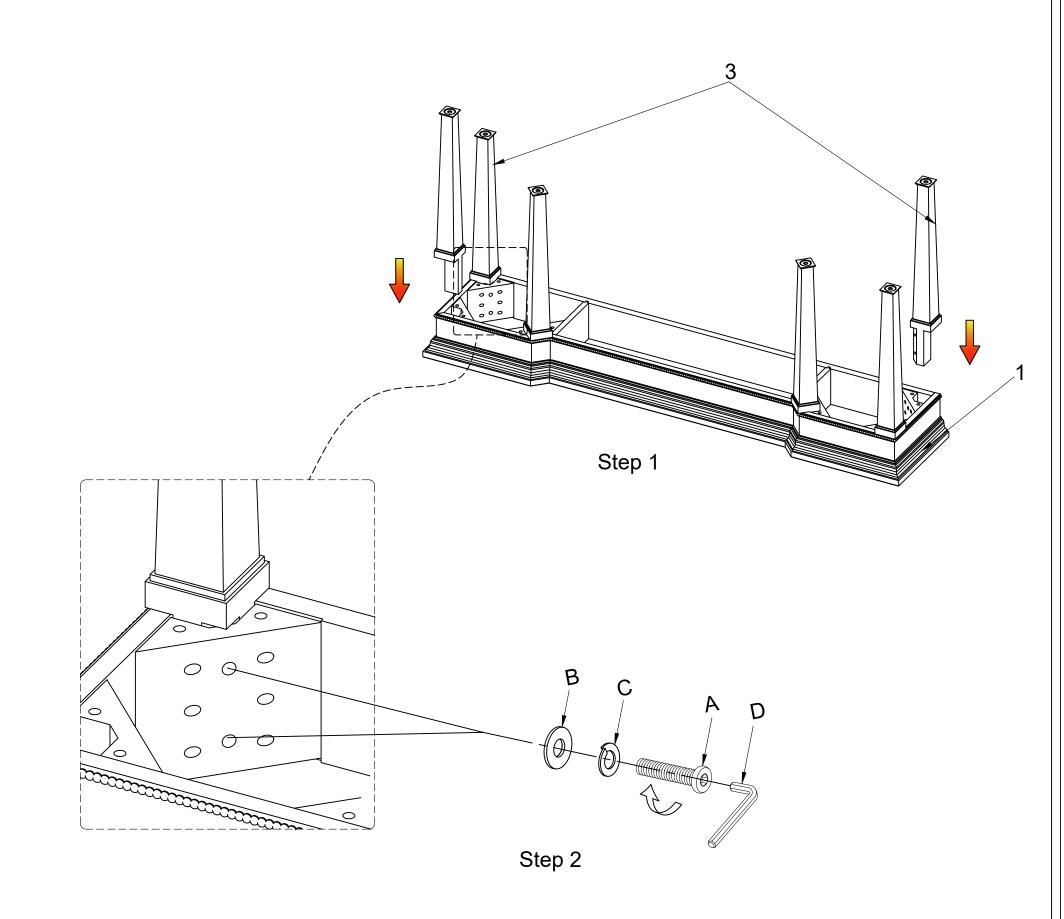

*Note:* Some furniture is heavy, it is recommended that two people assembly this item to avoid injury or damage.

| PARTS LIST: |                        |          |      |     |                |                                           |      |  |
|-------------|------------------------|----------|------|-----|----------------|-------------------------------------------|------|--|
| No.         | Description            | Sketch   | Q'ty |     | HARDWARE LIST: |                                           |      |  |
| 1           | Table Top              |          | 1    | No. | Drawing        | Description                               | Q'ty |  |
| 2           | Shelf                  |          | 1    | Α   | O Managana     | $\frac{5}{16}$ " x2- $\frac{1}{4}$ " Bolt | 12   |  |
| 3           | Table leg              | E        | 6    | В   | $\bigcirc$     | $\frac{5}{16}$ " xØ19x2 Flat washer       | 12   |  |
| 4           | Anti-Tip Restraint Kit | Ĩ        | 1    | С   | Ø              | $\frac{5}{16}$ " xØ12x3 Lock washer       | 12   |  |
| 5           | Short Leg              | <b>V</b> | 6    | D   |                | 5mm Allen key                             | 1    |  |

*Note:* Some furniture is heavy, it is recommended that two people assembly this item to avoid injury or damage.

Page 2