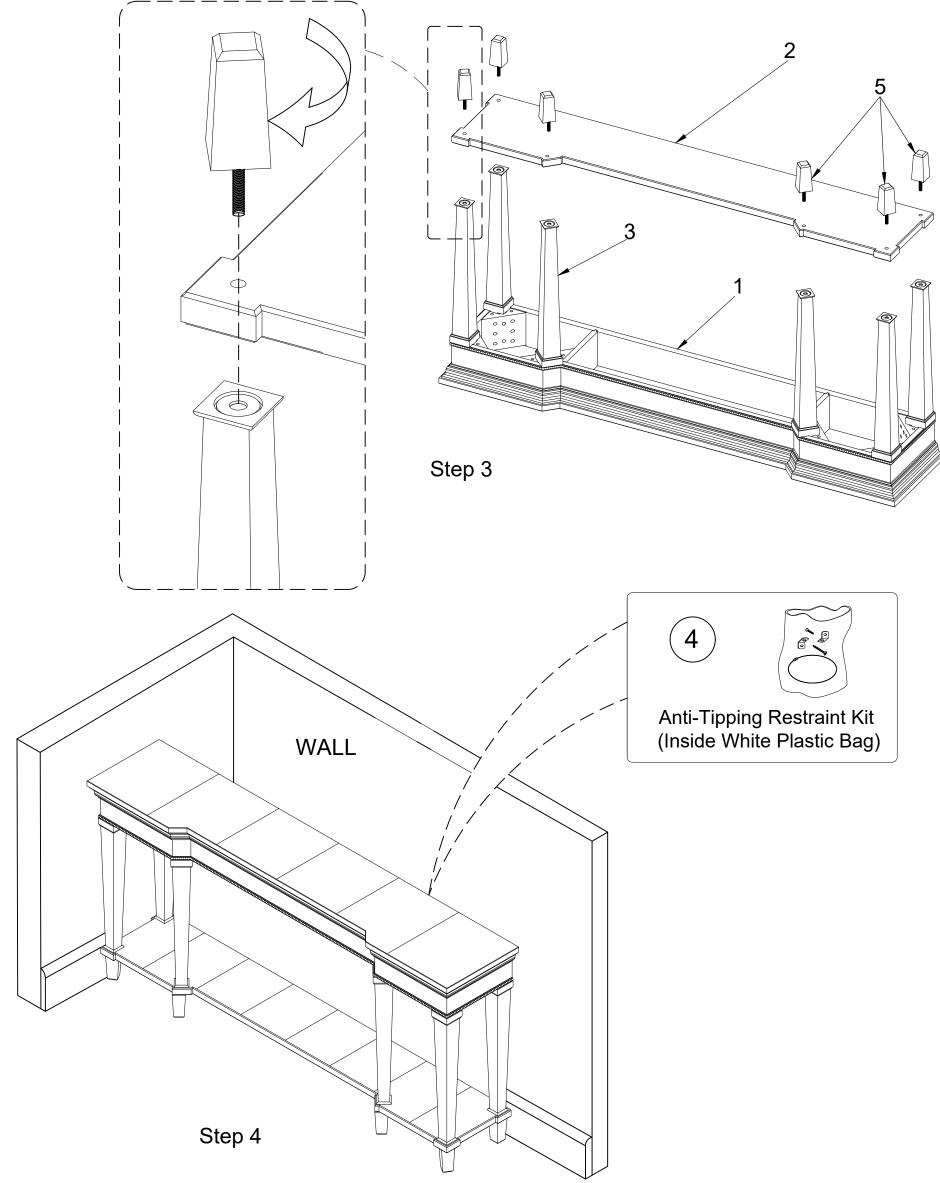

*Note:* Some furniture is heavy, it is recommended that two people assembly this item to avoid injury or damage.

| PARTS LIST: |                        |          |      |     |                |                                           |      |  |
|-------------|------------------------|----------|------|-----|----------------|-------------------------------------------|------|--|
| No.         | Description            | Sketch   | Q'ty |     | HARDWARE LIST: |                                           |      |  |
| 1           | Table Top              |          | 1    | No. | Drawing        | Description                               | Q'ty |  |
| 2           | Shelf                  |          | 1    | Α   | O Managana     | $\frac{5}{16}$ " x2- $\frac{1}{4}$ " Bolt | 12   |  |
| 3           | Table leg              | E        | 6    | В   | $\bigcirc$     | $\frac{5}{16}$ " xØ19x2 Flat washer       | 12   |  |
| 4           | Anti-Tip Restraint Kit | Ĩ        | 1    | С   | Ø              | $\frac{5}{16}$ " xØ12x3 Lock washer       | 12   |  |
| 5           | Short Leg              | <b>V</b> | 6    | D   |                | 5mm Allen key                             | 1    |  |

*Note:* Some furniture is heavy, it is recommended that two people assembly this item to avoid injury or damage.

Page 2