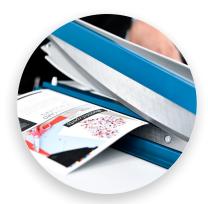

s ever developed. It features a revolutionary rotating safety guard for protection, a self-sharpening cutting system, and an automatic clamp to hold your work securely. This German engineered trimmer is ultra-precise and ideal for paper, cardstock, & matboard.

## Features | Benefits

- Self-sharpening cutting system maintains a perfectly honed blade
- Rotating protective guard keeps fingers safe and prevents injury
- German steel blade is machine ground to the ideal trimming edge
- Blade will safely hold any angle and won't fall unexpectedly

- German engineered for precision and accuracy
- · Sturdy metal base provides a solid foundation that won't warp or crack
- Screened inch, metric, and angled guides for easy alignment
- · Automatic clamp holds work securely and prevents paper shift



Self-sharpening system maintains a perfectly honed blade.



Cut Length



Sheet Capacity



Self Sharpening



Manual Paper Clamp







German Engineered

## Item # 00561-21285

| Cutting Length | Sheet Capacity | <b>Dimensions</b> (length x width x height) | Warranty                  |
|----------------|----------------|---------------------------------------------|---------------------------|
| 14"            | 35 Sheets      | 17.38" x 10.38" x 3.25"                     | Lifetime (excludes blade) |



Rotating protective guard keeps fingers safe and prevents injury.