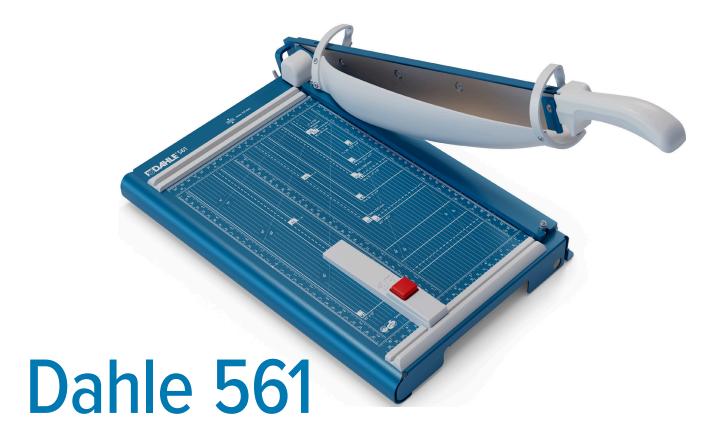

## Premium Guillotine

The Dahle 561 premium guillotine is one of the safest, most capable trimmers ever developed. It features a revolutionary rotating safety guard for protection, a self-sharpening cutting system, and an automatic clamp to hold your work securely. This German engineered trimmer is ultra-precise and ideal for paper, cardstock, & matboard.

## Features | Benefits

- Self-sharpening cutting system maintains a perfectly honed blade
- Rotating protective guard keeps fingers safe and prevents injury
- German steel blade is machine ground to the ideal trimming edge
- Blade will safely hold any angle and won't fall unexpectedly

- German engineered for precision and accuracy
- · Sturdy metal base provides a solid foundation that won't warp or crack
- Screened inch, metric, and angled guides for easy alignment
- · Automatic clamp holds work securely and prevents paper shift