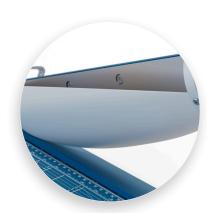

## Features | Benefits

- Self-sharpening cutting system maintains a perfectly honed blade
- Rotating protective guard keeps fingers safe and prevents injury
- German steel blade is machine ground to the ideal trimming edge
- Blade will safely hold any angle and won't fall unexpectedly

Rotating protective guard keeps fingers safe and prevents injury.