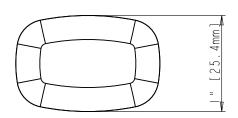

## ACCESSORY:

SCREW:8-32XI" | PCS BREAK AWAY SCREW:8-32x45 | PCS ALL SCREW MATERIAL:STEEL-SAE1006

|                                                                                                                                                                                                                              | ITEMO;                                                                                |        |             | MATERIAL;                                   |           |
|------------------------------------------------------------------------------------------------------------------------------------------------------------------------------------------------------------------------------|---------------------------------------------------------------------------------------|--------|-------------|---------------------------------------------|-----------|
| hardware<br>resources                                                                                                                                                                                                        | 329L                                                                                  |        |             | Zinc WEIGHT: 70.8 Gram/0.156 LBS PROJECTION |           |
| PROPRIETARY AND CONFIDENTIAL THE INFORMATION CONTAINED IN THIS DRAWING IS THE SOLE PROPERTY OF HARDWARE RESOURCES INC. ANY REPRODUCTION IN PART OR AS A WHOLE WITHOUT THE WRITTER PREFINISSION OF HARDWARE RESOURCES INC. IS |                                                                                       |        |             |                                             |           |
|                                                                                                                                                                                                                              | TOLERANCE UNLESS OTHERWISE SPECIFIED:  X ±0.20  X.X ±0.10  X.XX ±0.05  ANGULAR: ±0.5° | UNITS; | DRAWN BY:   | n.Liu                                       | DATE:     |
|                                                                                                                                                                                                                              |                                                                                       | SIZE:  | APPROVED BY | :                                           | DATE:     |
|                                                                                                                                                                                                                              |                                                                                       | SHEET: | RELEASE LEV | EL:                                         | REVISION: |