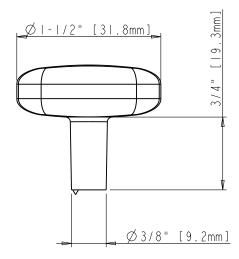

## ACCESSORY:

SCREW:8-32XI" | PCS BREAK AWAY SCREW:8-32x45 | PCS ALL SCREW MATERIAL:STEEL-SAE1006

|                                                                                                                                                                                                                              | ITEMO;                                                                                |        |             | MATERIAL;                                   |           |
|------------------------------------------------------------------------------------------------------------------------------------------------------------------------------------------------------------------------------|---------------------------------------------------------------------------------------|--------|-------------|---------------------------------------------|-----------|
| hardware<br>resources                                                                                                                                                                                                        | 329L                                                                                  |        |             | Zinc WEIGHT: 70.8 Gram/0.156 LBS PROJECTION |           |
| PROPRIETARY AND CONFIDENTIAL THE INFORMATION CONTAINED IN THIS DRAWING IS THE SOLE PROPERTY OF HARDWARE RESOURCES INC. ANY REPRODUCTION IN PART OR AS A WHOLE WITHOUT THE WRITTER PREFINISSION OF HARDWARE RESOURCES INC. IS |                                                                                       |        |             |                                             |           |
|                                                                                                                                                                                                                              | TOLERANCE UNLESS OTHERWISE SPECIFIED:  X ±0.20  X.X ±0.10  X.XX ±0.05  ANGULAR: ±0.5° | UNITS; | DRAWN BY:   | n.Liu                                       | DATE:     |
|                                                                                                                                                                                                                              |                                                                                       | SIZE:  | APPROVED BY | :                                           | DATE:     |
|                                                                                                                                                                                                                              |                                                                                       | SHEET: | RELEASE LEV | EL:                                         | REVISION: |