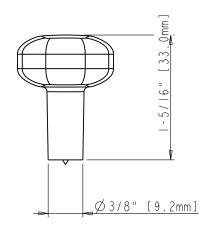

## ACCESSORY:

SCREW:8-32XI" | PCS BREAK AWAY SCREW:8-32x45 | PCS ALL SCREW MATERIAL:STEEL-SAE1006

|                                                                                                                                                                                                                              | ITEMO;                                                                                |        |             | MATERIAL;                                   |           |
|------------------------------------------------------------------------------------------------------------------------------------------------------------------------------------------------------------------------------|---------------------------------------------------------------------------------------|--------|-------------|---------------------------------------------|-----------|
| hardware<br>resources                                                                                                                                                                                                        | 329L                                                                                  |        |             | Zinc WEIGHT: 70.8 Gram/0.156 LBS PROJECTION |           |
| PROPRIETARY AND CONFIDENTIAL THE INFORMATION CONTAINED IN THIS DRAWING IS THE SOLE PROPERTY OF HARDWARE RESOURCES INC. ANY REPRODUCTION IN PART OR AS A WHOLE WITHOUT THE WRITTER PREFINISSION OF HARDWARE RESOURCES INC. IS |                                                                                       |        |             |                                             |           |
|                                                                                                                                                                                                                              | TOLERANCE UNLESS OTHERWISE SPECIFIED:  X ±0.20  X.X ±0.10  X.XX ±0.05  ANGULAR: ±0.5° | UNITS; | DRAWN BY:   | n.Liu                                       | DATE:     |
|                                                                                                                                                                                                                              |                                                                                       | SIZE:  | APPROVED BY | :                                           | DATE:     |
|                                                                                                                                                                                                                              |                                                                                       | SHEET: | RELEASE LEV | EL:                                         | REVISION: |