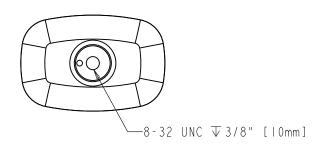

## ACCESSORY:

SCREW:8-32XI" | PCS BREAK AWAY SCREW:8-32x45 | PCS ALL SCREW MATERIAL:STEEL-SAE1006

|                                                                                                                                                                                                                              | ITEMO;                                                                                |        |             | MATERIAL;                                   |           |
|------------------------------------------------------------------------------------------------------------------------------------------------------------------------------------------------------------------------------|---------------------------------------------------------------------------------------|--------|-------------|---------------------------------------------|-----------|
| hardware<br>resources                                                                                                                                                                                                        | 329L                                                                                  |        |             | Zinc WEIGHT: 70.8 Gram/0.156 LBS PROJECTION |           |
| PROPRIETARY AND CONFIDENTIAL THE INFORMATION CONTAINED IN THIS DRAWING IS THE SOLE PROPERTY OF HARDWARE RESOURCES INC. ANY REPRODUCTION IN PART OR AS A WHOLE WITHOUT THE WRITTER PREFINISSION OF HARDWARE RESOURCES INC. IS |                                                                                       |        |             |                                             |           |
|                                                                                                                                                                                                                              | TOLERANCE UNLESS OTHERWISE SPECIFIED:  X ±0.20  X.X ±0.10  X.XX ±0.05  ANGULAR: ±0.5° | UNITS; | DRAWN BY:   | n.Liu                                       | DATE:     |
|                                                                                                                                                                                                                              |                                                                                       | SIZE:  | APPROVED BY | :                                           | DATE:     |
|                                                                                                                                                                                                                              |                                                                                       | SHEET: | RELEASE LEV | EL:                                         | REVISION: |