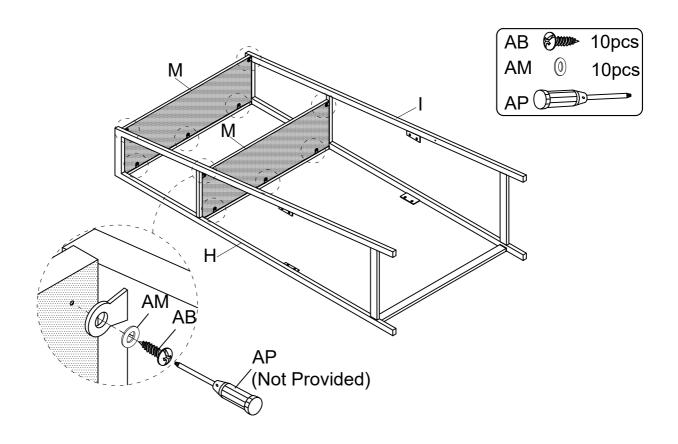

Assemble Desk Shelf Board (M) to Desk Frame - LSF (H) and Desk Frame - RSF (I), using Screw (AB) & Flat Washer (AM) to fasten by Screwdriver (AP).

Assemble Bolt (AH) & Wood Dowel (AJ) to Desk Top Panel (O) to fasten by Screwdriver (AP).