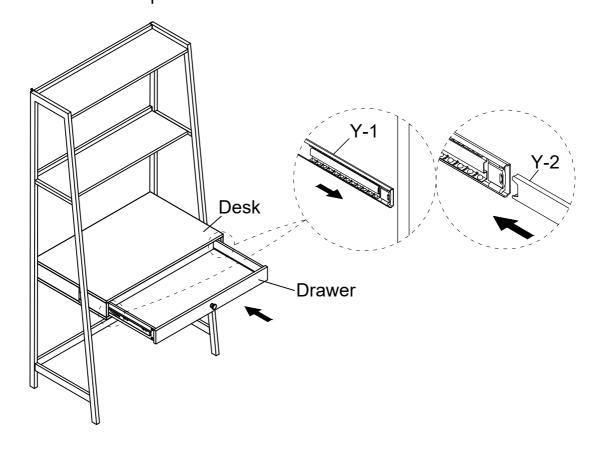

22

Assemble Handle (Z) to Drawer Front Panel (U), using Bolt (AF) & Flat Washer (AM) to fasten by Screwdriver (AP).

Assemble the pre-assembled Drawer into the pre-assembled Desk by using Silde Rail (Y). Move slide ball spacers to front, hold drawer horizontally, and slide runners into ball spacers as below shown.