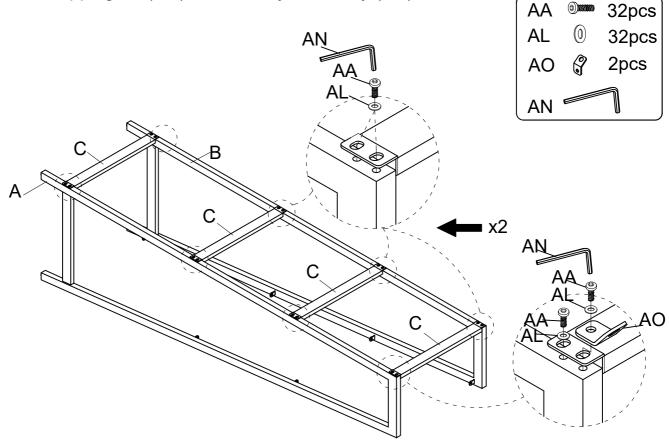

## ASSEMBLY INSTRUCTION

Assemble Bookcase Cross Bar (C) to Bookcase Frame - LSF (A) & Bookcase Frame - RSF (B), using Bolt (AA), Flat Washer (AL) and the iron sheet of Anti-Tipping Kit (AO) to fasten by Allen Key (AN).