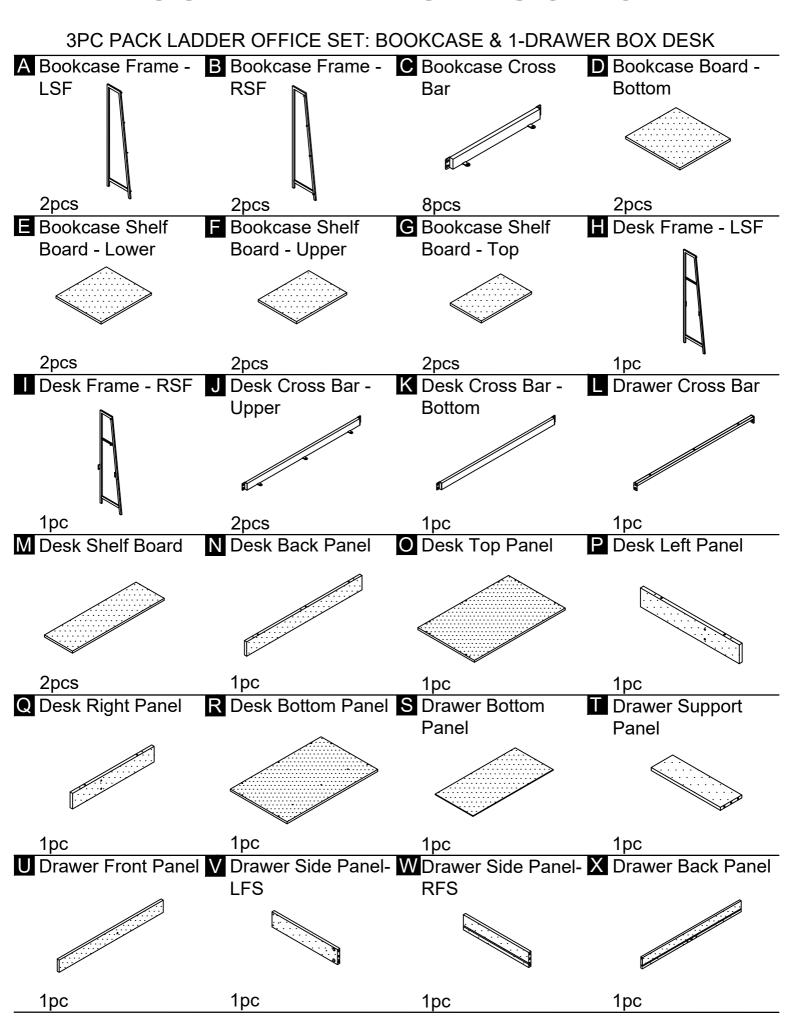

## ASSEMBLY INSTRUCTION

Assemble Bookcase Cross Bar (C) to Bookcase Frame - LSF (A) & Bookcase Frame - RSF (B), using Bolt (AA), Flat Washer (AL) and the iron sheet of Anti-Tipping Kit (AO) to fasten by Allen Key (AN).

Assemble Bookcase Shelf Board - Bottom (D), Bookcase Shelf Board - Lower (E), Bookcase Shelf Board - Upper (F), Bookcase Shelf Board - Top (G) to Bookcase Frame - LSF (A), Bookcase Frame - RSF (B) and Bookcase Cross Bar (C), using Screw (AB) & Flat Washer (AM) to fasten by Screwdriver (AP).