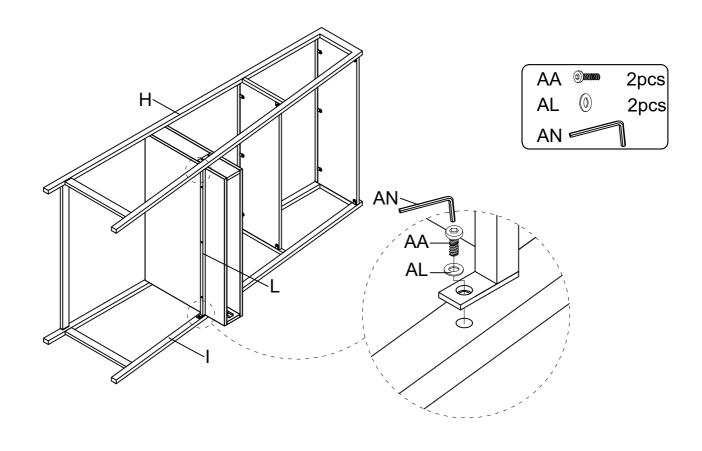

Assemble Drawer Cross Bar (L) to Desk Frame - LSF (H) and Desk Frame - RSF (I), using Bolt (AA) & Flat Washer (AL) to fasten by Allen Key (AN).

Assemble Drawer Cross Bar (L) with Desk Bottom Panel (R), using Bolt (AG) & Flat Washer (AL) to fasten by Allen Key (AN).