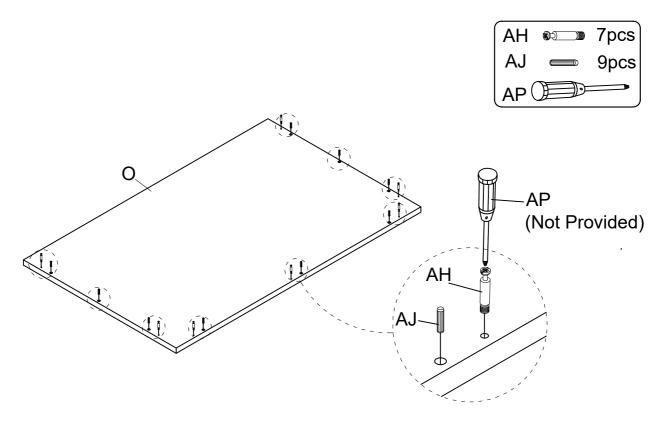

Assemble Desk Shelf Board (M) to Desk Frame - LSF (H) and Desk Frame - RSF (I), using Screw (AB) & Flat Washer (AM) to fasten by Screwdriver (AP).

Assemble Bolt (AH) & Wood Dowel (AJ) to Desk Top Panel (O) to fasten by Screwdriver (AP).