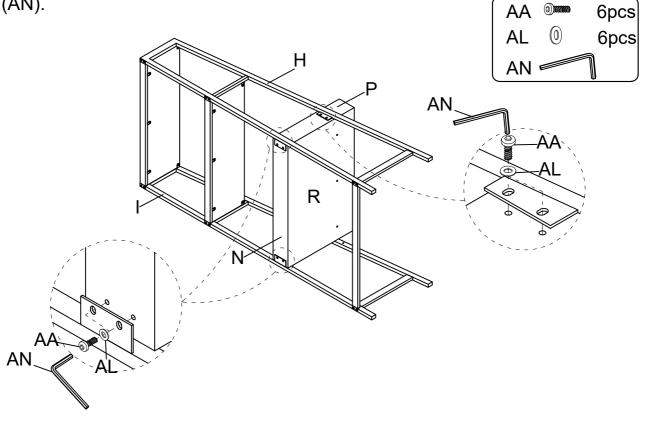

Assemble Desk Bottom Panel (R) to Desk Back Panel (N), Desk Left Panel (P) and Desk Right Panel (Q), using Screw (AC) by Screwdriver (AP).

Assemble the pre-assembled Desk Back Panel (N), Desk Left Panel (P) and Desk Bottom Panel (R) to pre-assembled Desk Shelf Frame - LSF (H) and Desk Shelf - RSF (I), using Bolt (AA) & Flat Washer (AL) to fasten by Allen Key (AN).

Assemble Drawer Cross Bar (L) to Desk Frame - LSF (H) and Desk Frame - RSF (I), using Bolt (AA) & Flat Washer (AL) to fasten by Allen Key (AN).

Assemble Drawer Cross Bar (L) with Desk Bottom Panel (R), using Bolt (AG) & Flat Washer (AL) to fasten by Allen Key (AN).