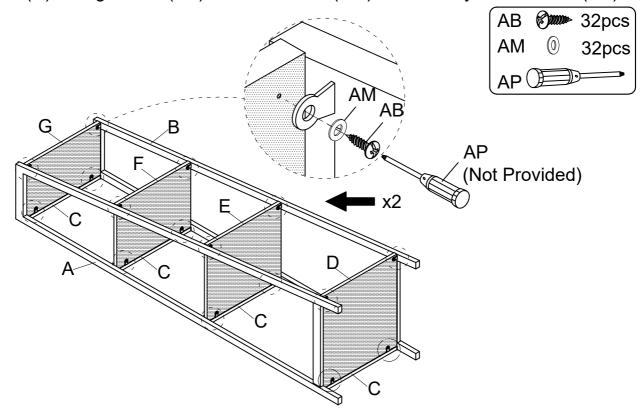

Assemble Bookcase Shelf Board - Bottom (D), Bookcase Shelf Board - Lower (E), Bookcase Shelf Board - Upper (F), Bookcase Shelf Board - Top (G) to Bookcase Frame - LSF (A), Bookcase Frame - RSF (B) and Bookcase Cross Bar (C), using Screw (AB) & Flat Washer (AM) to fasten by Screwdriver (AP).