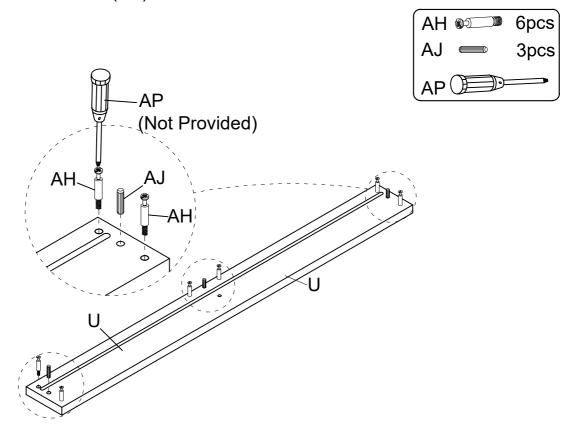

Assemble Drawer Support Panel (T), Drawer Side Panel - LSF (V) and Drawer Side Panel - RSF (W) to Drawer Front Panel (U), using Wood Dowel (AK), Nut (AI) to lock with Bolt (AH) by Screwdriver (AP) as below shown.