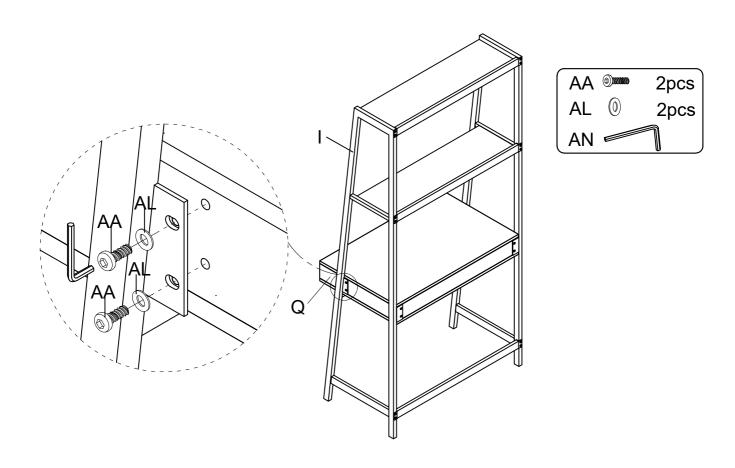

Adjust any parts out of alignment and tighten all bolts and screws from steps 1 through 2.

Assemble Desk Cross Bar - Upper (J) & Desk Cross Bar - Bottom (K) to Desk Frame - LSF (H) & Desk Frame - RSF (I), using Bolt (AA), Flat Washer (AL) & the iron sheet of Anti-Tipping Kit (AO) to fasten by Allen Key (AN).