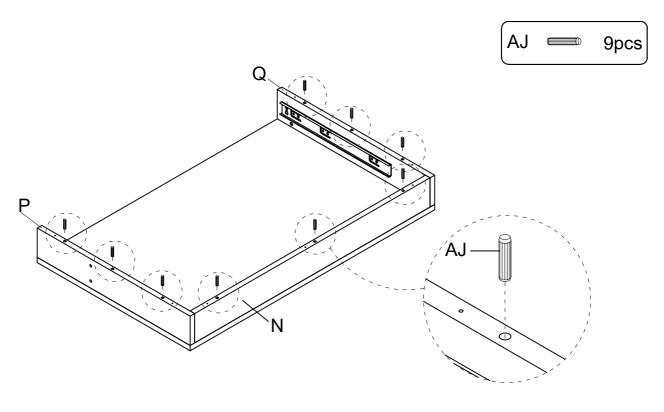

Assemble Desk Left Panel (P), Desk Right Panel (Q) and Desk Back Panel (N) to Desk Top Panel (O), using Nut (AI) to lock with Bolt (AH) by Screwdriver (AP).

Assemble Wood Dowel (AJ) to Desk Left Panel (P), Desk Right Panel (Q) and Desk Back Panel (N) as below shown.