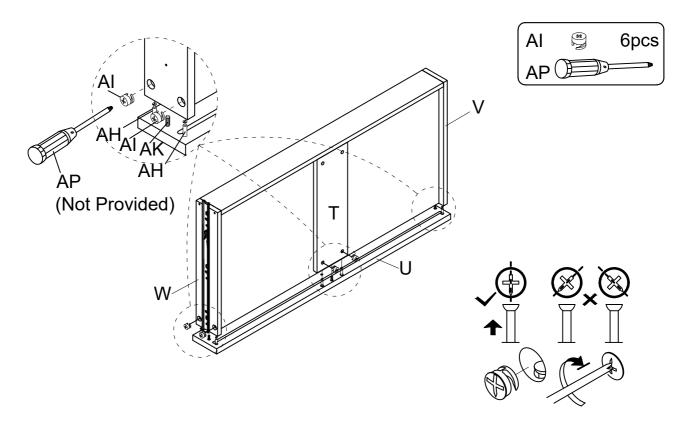

Assemble Drawer Support Panel (T), Drawer Side Panel - LSF (V) and Drawer Side Panel - RSF (W) to Drawer Front Panel (U), using Wood Dowel (AK), Nut (AI) to lock with Bolt (AH) by Screwdriver (AP) as below shown.