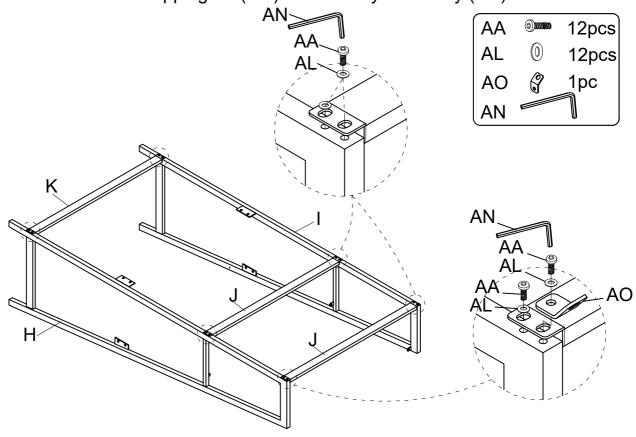

Adjust any parts out of alignment and tighten all bolts and screws from steps 1 through 2.

Assemble Desk Cross Bar - Upper (J) & Desk Cross Bar - Bottom (K) to Desk Frame - LSF (H) & Desk Frame - RSF (I), using Bolt (AA), Flat Washer (AL) & the iron sheet of Anti-Tipping Kit (AO) to fasten by Allen Key (AN).