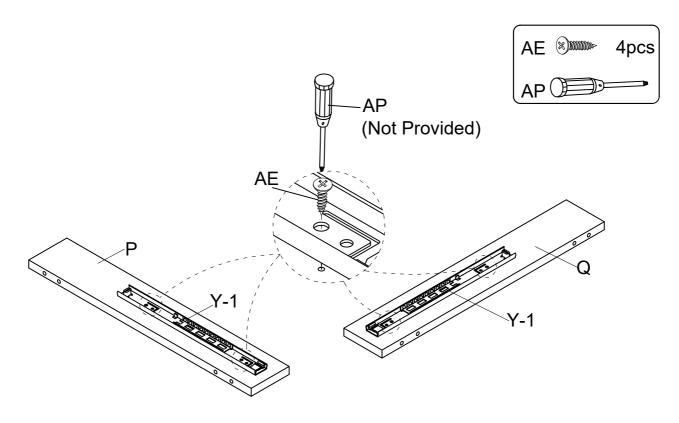

Pull out Slide Rail (Y) fully extended, a hold-in detent can be seen or touched on slide runners.

Assemble part one of Slide Rail (Y) to Desk Left Panel (P) & Dese Right Panel (Q), using Screw (AE) by Screwdriver (AP).