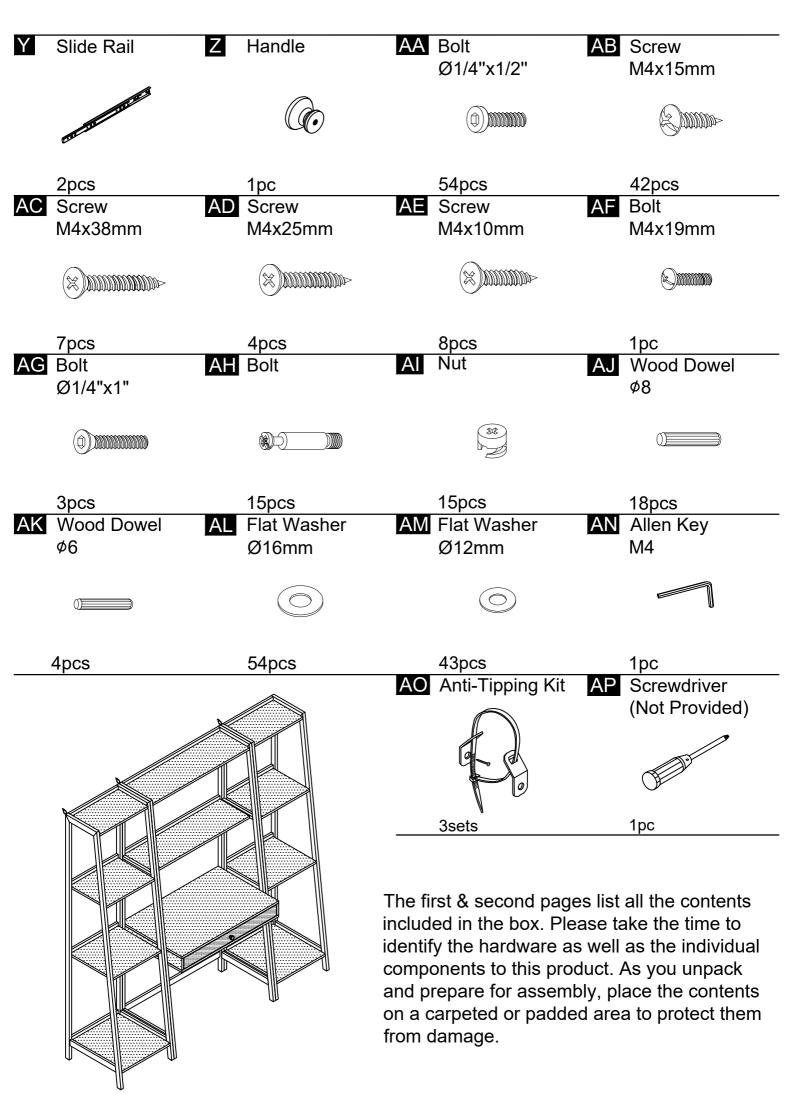

## ASSEMBLY INSTRUCTION





Assemble Bookcase Cross Bar (C) to Bookcase Frame - LSF (A) & Bookcase Frame - RSF (B), using Bolt (AA), Flat Washer (AL) and the iron sheet of Anti-Tipping Kit (AO) to fasten by Allen Key (AN).



Assemble Bookcase Shelf Board - Bottom (D), Bookcase Shelf Board - Lower (E), Bookcase Shelf Board - Upper (F), Bookcase Shelf Board - Top (G) to Bookcase Frame - LSF (A), Bookcase Frame - RSF (B) and Bookcase Cross Bar (C), using Screw (AB) & Flat Washer (AM) to fasten by Screwdriver (AP).





Adjust any parts out of alignment and tighten all bolts and screws from steps 1 through 2.



Assemble Desk Cross Bar - Upper (J) & Desk Cross Bar - Bottom (K) to Desk Frame - LSF (H) & Desk Frame - RSF (I), using Bolt (AA), Flat Washer (AL) & the iron sheet of Anti-Tipping Kit (AO) to fasten by Allen