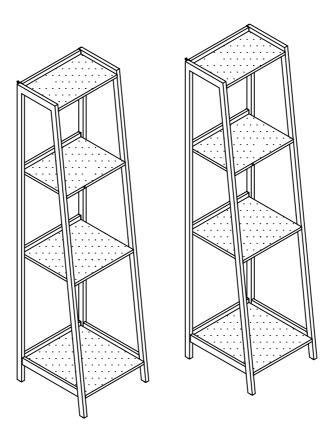

## ASSEMBLY INSTRUCTION

Assemble Bookcase Cross Bar (C) to Bookcase Frame - LSF (A) & Bookcase Frame - RSF (B), using Bolt (AA), Flat Washer (AL) and the iron sheet of Anti-Tipping Kit (AO) to fasten by Allen Key (AN).