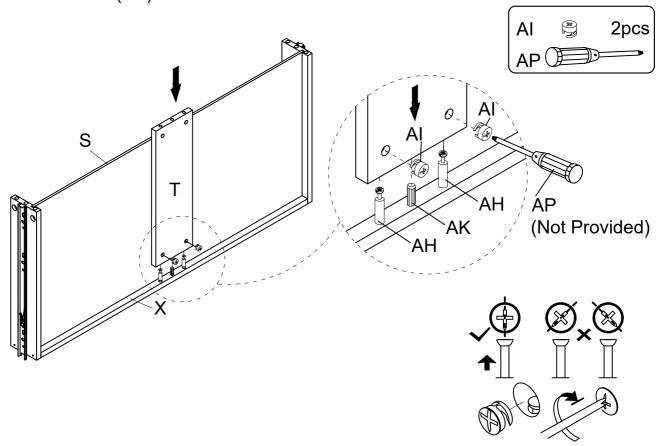

Assemble Drawer Support Panel (T) to Drawer Bottom Panel (S) and Drawer Back Panel (X), using Wood Dowel (AK), Nut (AI) to lock with Bolt (AH) by Screwdriver (AP) as below shown.

20

Assemble Bolt (AH) & Wood Dowel (AK) to Drawer Front Panel (U) and fasten by Screwdriver (AP) as below shown.