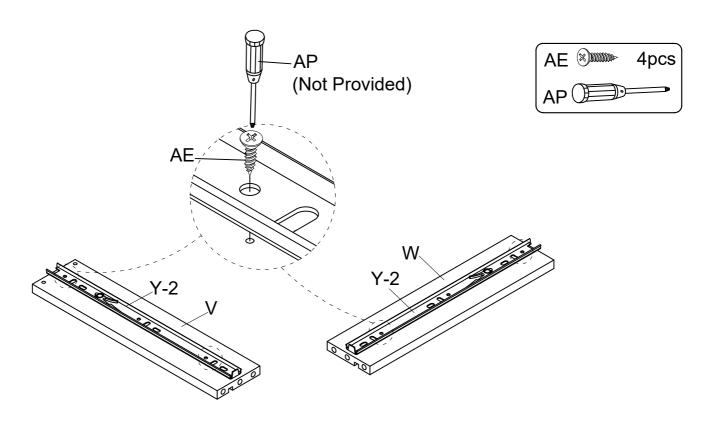

Pull out Slide Rail (Y) fully extended, a hold-in detent can be seen or touched on slide runners.

Assemble part one of Slide Rail (Y) to Desk Left Panel (P) & Dese Right Panel (Q), using Screw (AE) by Screwdriver (AP).

Assemble Desk Right Panel (Q) to Desk Shelf - RSF (I), using Bolt (AA) & Flat Washer (AL) to fasten by Allen Key (AN).

Assemble part 2 of Slide Rail (Y) to Drawer Side Panel - LSF (V) & Drawer Side Panel - RSF (W), using Screw (AE) to fasten by Screwdriver (AP).