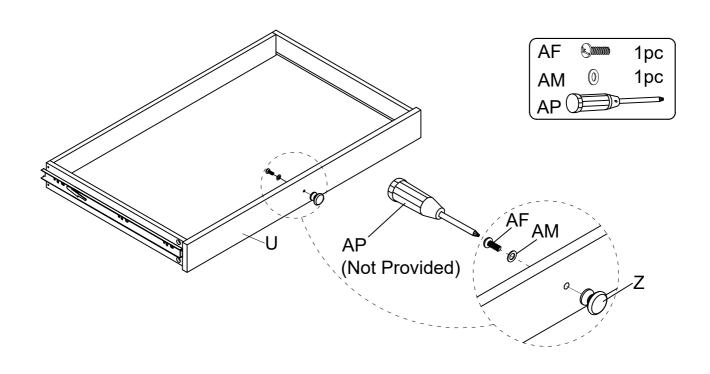

22

Assemble Handle (Z) to Drawer Front Panel (U), using Bolt (AF) & Flat Washer (AM) to fasten by Screwdriver (AP).

Assemble the pre-assembled Drawer into the pre-assembled Desk by using Silde Rail (Y). Move slide ball spacers to front, hold drawer horizontally, and slide runners into ball spacers as below shown.