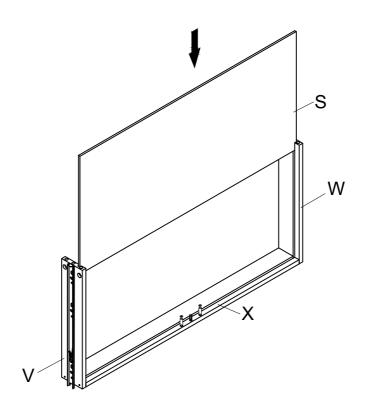

Assemble Drawer Back Panel (X) to Drawer Side Panel - LSF (V) and Drawer Side Panel - RSF (W), using Screw (AD), Wood Dowel and Bolt (AH) to faster by Screwdriver (AP).

Put Drawer Bottom Panel (S) into Drawer Side Panel - LSF (V), Drawer Side Panel - RSF (W) and Drawer Back Panel (X) as below shown.