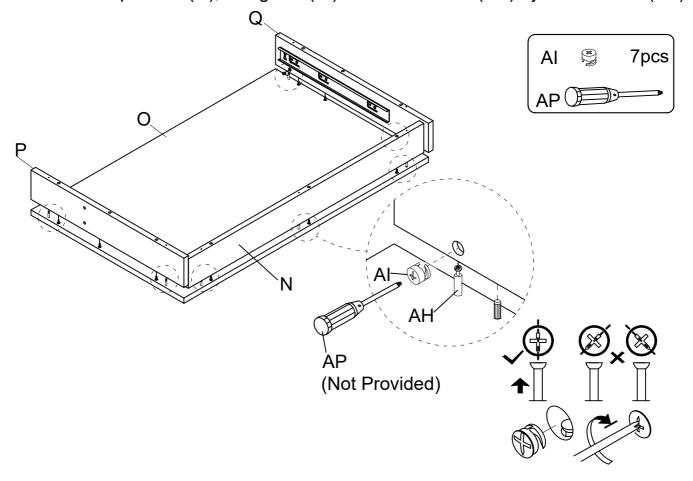

Assemble Desk Left Panel (P), Desk Right Panel (Q) and Desk Back Panel (N) to Desk Top Panel (O), using Nut (AI) to lock with Bolt (AH) by Screwdriver (AP).

Assemble Wood Dowel (AJ) to Desk Left Panel (P), Desk Right Panel (Q) and Desk Back Panel (N) as below shown.