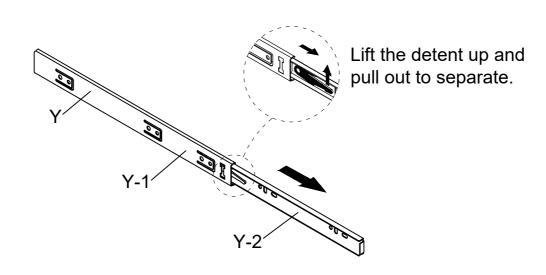

Pull out Slide Rail (Y) fully extended, a hold-in detent can be seen or touched on slide runners.

Assemble part one of Slide Rail (Y) to Desk Left Panel (P) & Dese Right Panel (Q), using Screw (AE) by Screwdriver (AP).