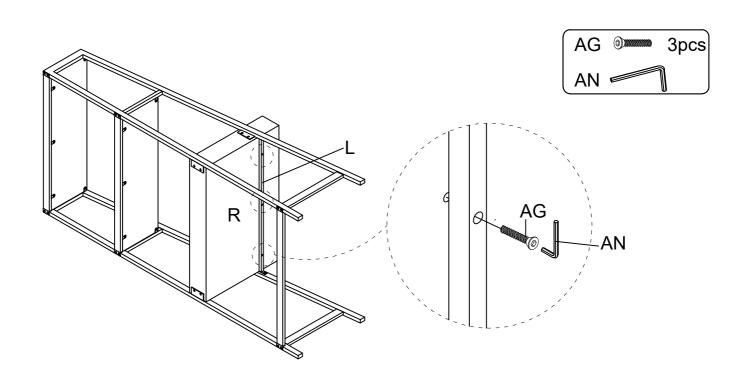

Assemble Drawer Cross Bar (L) to Desk Frame - LSF (H) and Desk Frame - RSF (I), using Bolt (AA) & Flat Washer (AL) to fasten by Allen Key (AN).

Assemble Drawer Cross Bar (L) with Desk Bottom Panel (R), using Bolt (AG) & Flat Washer (AL) to fasten by Allen Key (AN).