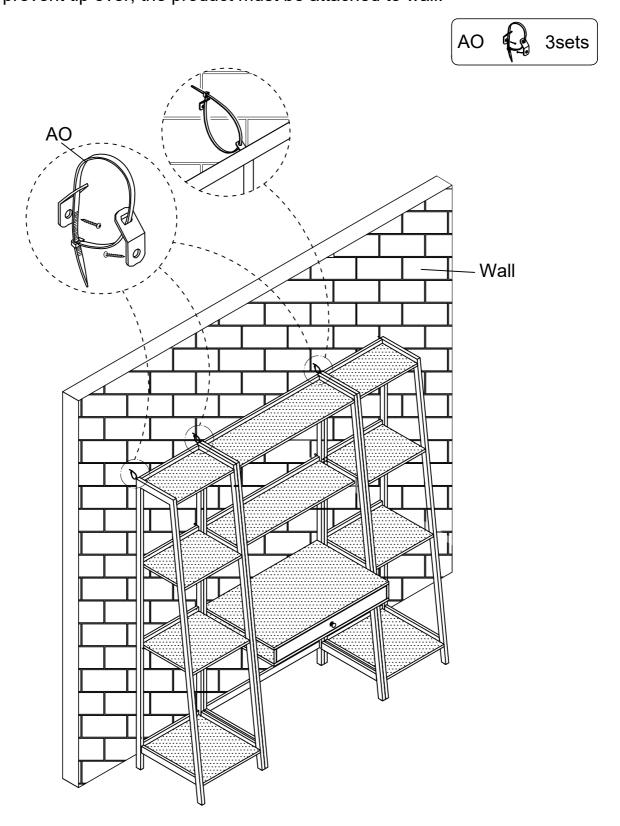

Remark: there is a tip restraint kit provided on the back of this product. Please read the instruction thoroughly and in stall immediately when placed in home. To prevent tip over, the product must be attached to wall.