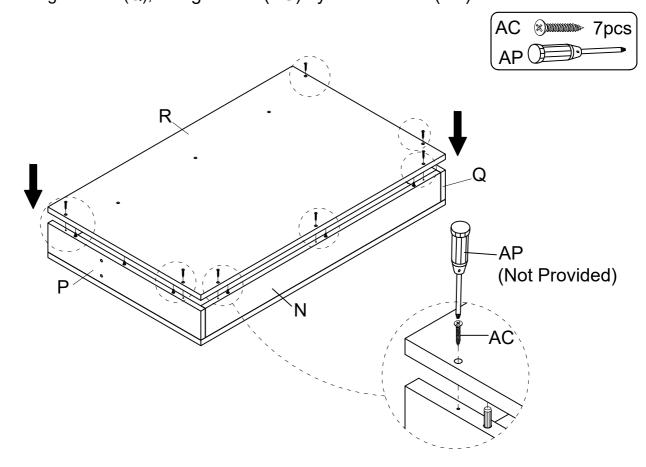

Assemble Desk Bottom Panel (R) to Desk Back Panel (N), Desk Left Panel (P) and Desk Right Panel (Q), using Screw (AC) by Screwdriver (AP).

Assemble the pre-assembled Desk Back Panel (N), Desk Left Panel (P) and Desk Bottom Panel (R) to pre-assembled Desk Shelf Frame - LSF (H) and Desk Shelf - RSF (I), using Bolt (AA) & Flat Washer (AL) to fasten by Allen Key (AN).