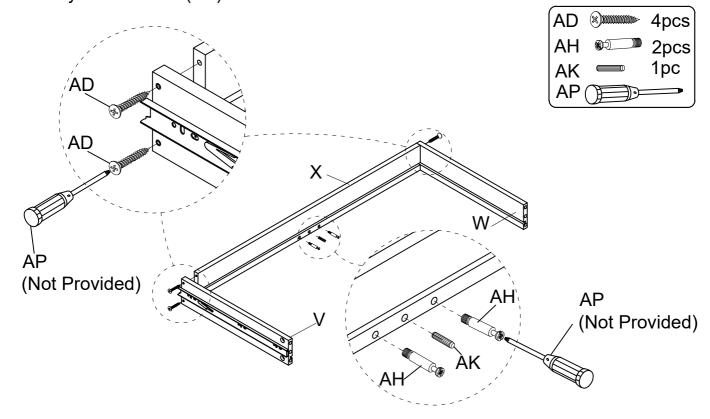

Assemble Drawer Back Panel (X) to Drawer Side Panel - LSF (V) and Drawer Side Panel - RSF (W), using Screw (AD), Wood Dowel and Bolt (AH) to faster by Screwdriver (AP).

Put Drawer Bottom Panel (S) into Drawer Side Panel - LSF (V), Drawer Side Panel - RSF (W) and Drawer Back Panel (X) as below shown.