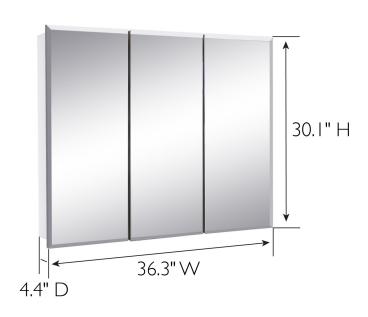

## **SPECIFICATIONS**

MATERIAL CONSTRUCTION: Wood

ASSEMBLY REQUIRED: No

TOOLS NEEDED FOR INSTALLATION: Screw, Screwdriver

ASSEMBLED DIMENSIONS:  $30.1" \text{ H} \times 36.3" \text{ L} \times 4.4" \text{ D}$ 