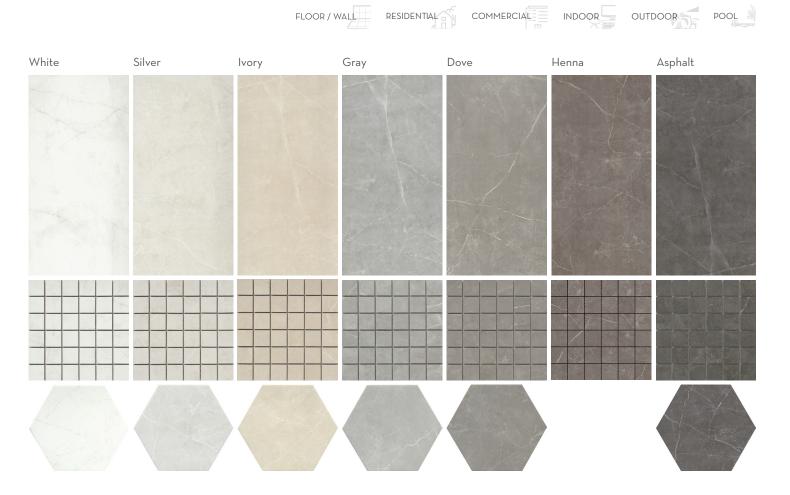

Sterlina  $II^{\mathbb{M}}$  beautifully unifies the look of timeless marble with the urban touch of concrete. Available in matte and polished finish and seven colorways to achieve any desired look.

## STERLINA II™

Glazed Porcelain

Henna only available in 12"x24" size.

Hex size is part of Sterlina $^{\text{TM}}$  Series. Some colors coordinate but may not be an exact match with other sizes. All other sizes are part of the Sterlina  $II^{\text{TM}}$  Series.