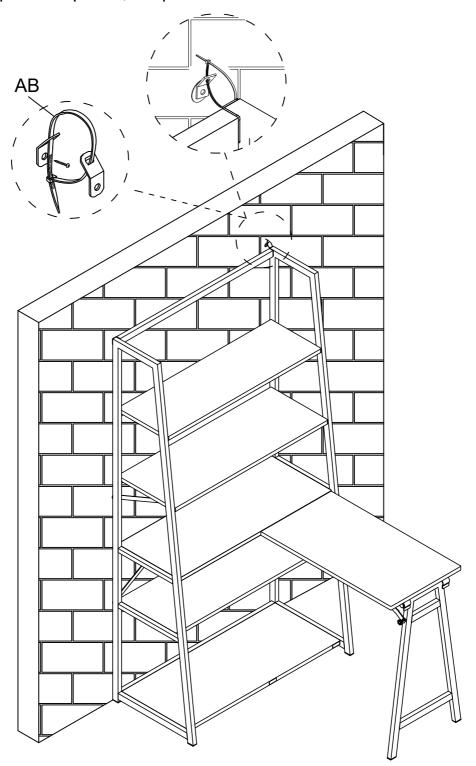

Assemble Side Frame - Right (B) to Cross Bar (C, D, E & H), using Bolt (S) & Flat Washer (W) by Allen Key (Y). When assemble the Cross Bar (H), please using Bolt (S), Flat Washer (W) and the metal sheet of Anti-Tipping Kit (AB) by Allen Key (Y) in the same time.

Remark: there is a Anti-Tipping Kit (AB) provided on the back of this product. Please read the instruction thoroughly and install immediately when placed in home. To prevent tip over, the product must be attached to the wall.