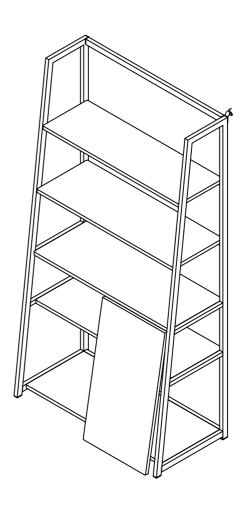

Assemble Fix Bolt (Z) to Support Frame (F), but DO NOT rotate tight.

Assemble Shelf Board - Middle (K) with Extention Desk Board (N) by Hinge (R), then using Screw (U) to lock by Screwdriver (AA) as below shown.

Assemble Shelf Board - Middle (K) to Side Frame - Left (A), Side Frame - Right (B) and Cross Bar - Desk (D), using Bolt (S) & Flat Washer (W) by Allen Key (Y).

Remark: When you want to unfold the extention Desk, you can align the Connect Bar (O) to Fix Bolt (Z), adjust the Fix Bolt (Z) until the Desk stabilized.