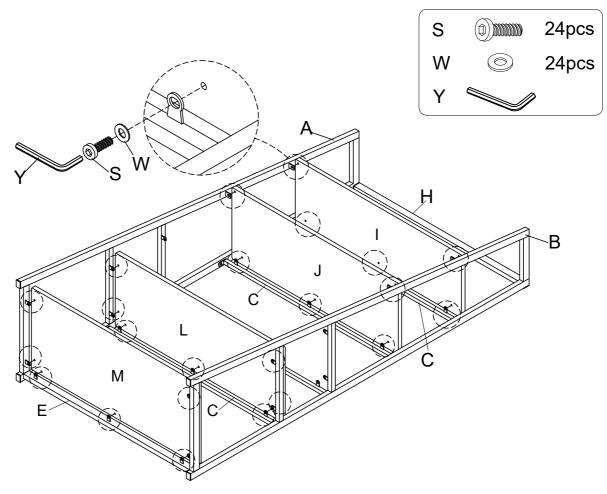

Assemble Side Frame - Right (B) to Cross Bar (C, D, E & H), using Bolt (S) & Flat Washer (W) by Allen Key (Y). When assemble the Cross Bar (H), please using Bolt (S), Flat Washer (W) and the metal sheet of Anti-Tipping Kit (AB) by Allen Key (Y) in the same time.

Assemble Shelf Board (I, J, L, M) to Cross Bar (C, E) and Side Frame - Left (A) & Side Frame - Right (B), using Bolt (S) & Flat Washer (W) by Allen Key (Y).

Assemble Support Bar (G) to Side Frame - Left (A) & Side Frame - Right (B), using Bolt (S) & Flat Washer (W) by Allen Key (Y).