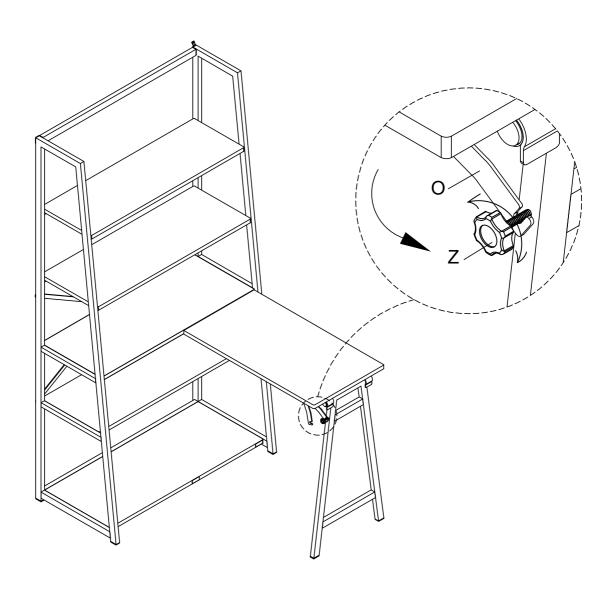

Assemble Fix Bolt (Z) to Support Frame (F), but DO NOT rotate tight.

Assemble Shelf Board - Middle (K) with Extention Desk Board (N) by Hinge (R), then using Screw (U) to lock by Screwdriver (AA) as below shown.

Assemble Shelf Board - Middle (K) to Side Frame - Left (A), Side Frame - Right (B) and Cross Bar - Desk (D), using Bolt (S) & Flat Washer (W) by Allen Key (Y).

Remark: When you want to unfold the extention Desk, you can align the Connect Bar (O) to Fix Bolt (Z), adjust the Fix Bolt (Z) until the Desk stabilized.