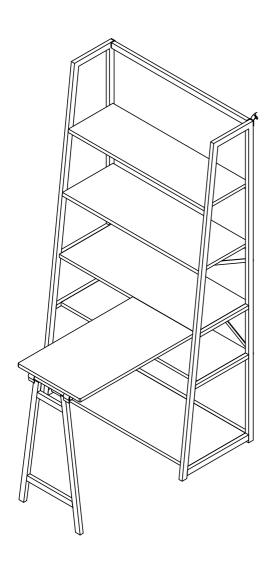

## ASSEMBLY INSTRUCTION

FOLDING DESK WITH BOOKCASE A Side Frame - Left C Cross Bar - Shelf **B** Side Frame - Right D Cross Bar - Desk 1pc 3pcs Cross Bar - Bottom **G** Support Bar Support Frame Cross Bar - Top 1pc 1pc Shelf Board - Top K Shelf Board - Middle J Shelf Board - Upper Shelf Board - Lower 1pc 1pc 1pc 1pc M Shelf Board - Bottom N Extention Desk Board O Connect Bar P Metal Sheet - Left 1pc 1pc 1pc 1pc Q Metal Sheet - Right S Bolt **T** Bolt R Hinge Ø1/4"x1/2" Ø3/16"x1/2" 1pc 3pcs 48pcs 2pcs **U** Screw W Flat washer X Flat washer Bolt Ø1/4"x16mm Ø1/4"x12mm M4x13mm Ø1/4"x1/2" 

Assemble Shelf Board - Middle (K) to Side Frame - Left (A), Side Frame - Right (B) and Cross Bar - Desk (D), using Bolt (S) & Flat Washer (W) by Allen Key (Y).

Remark: When you want to unfold the extention Desk, you can align the Connect Bar (O) to Fix Bolt (Z), adjust the Fix Bolt (Z) until the Desk stabilized.