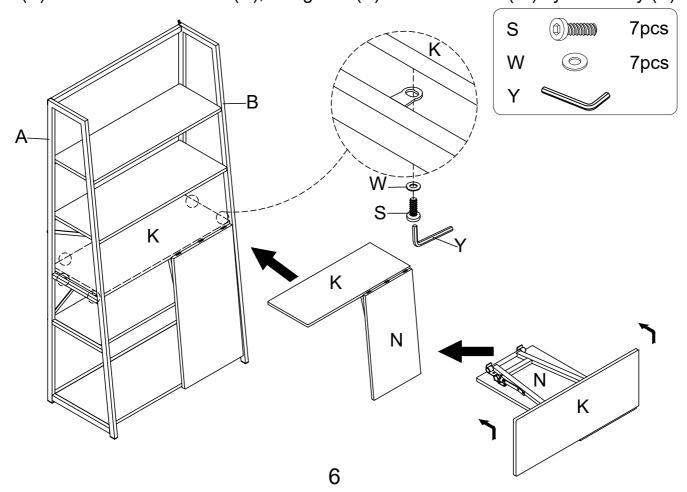

Assemble Shelf Board (I, J, L, M) to Cross Bar (C, E) and Side Frame - Left (A) & Side Frame - Right (B), using Bolt (S) & Flat Washer (W) by Allen Key (Y).

Assemble Support Bar (G) to Side Frame - Left (A) & Side Frame - Right (B), using Bolt (S) & Flat Washer (W) by Allen Key (Y).