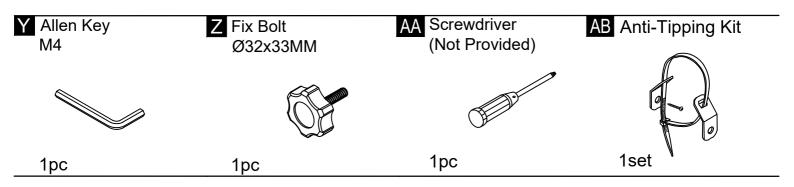

Assemble Side Frame - Right (B) to Cross Bar (C, D, E & H), using Bolt (S) & Flat Washer (W) by Allen Key (Y). When assemble the Cross Bar (H), please using Bolt (S), Flat Washer (W) and the metal sheet of Anti-Tipping Kit (AB) by Allen Key (Y) in the same time.

Remark: there is a Anti-Tipping Kit (AB) provided on the back of this product. Please read the instruction thoroughly and install immediately when placed in home. To prevent tip over, the product must be attached to the wall.