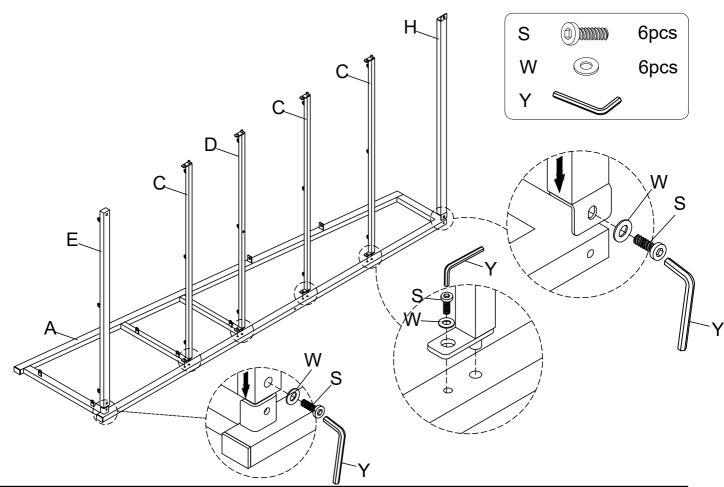

## Remind:

Do not fully tighten all bolts until assembly is complete. This will help all parts to assemble properly.

Assemble Cross Bar (C, D, E & H) to Side Frame - Left (A), using Bolt (S) & Flat Washer (W) by Allen Key (Y).

Assemble Side Frame - Right (B) to Cross Bar (C, D, E & H), using Bolt (S) & Flat Washer (W) by Allen Key (Y). When assemble the Cross Bar (H), please using Bolt (S), Flat Washer (W) and the metal sheet of Anti-Tipping Kit (AB) by Allen Key (Y) in the same time.