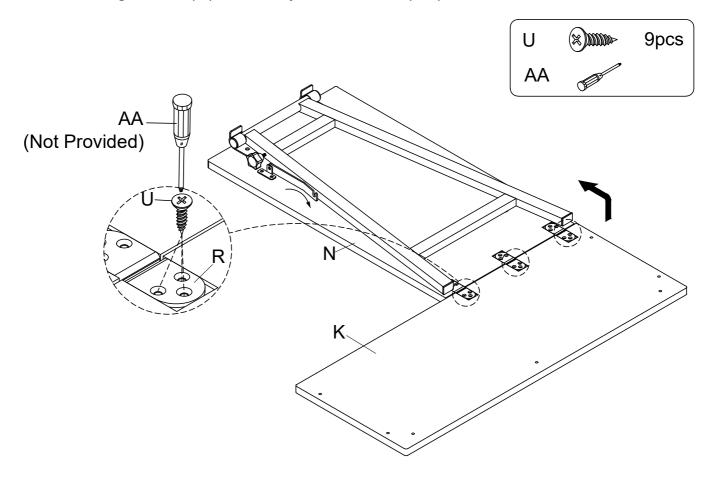

Assemble Connect Bar (O) and Hinge (R) to Extention Desk Board (N), using Bolt (T), Screw (U) & Flat Washer (X) by Screwdriver (AA).

Assemble Metal Sheet - Left (P) & Metal Sheet - Right (Q) to Support Frame (F) and Extention Desk Board (N), using Bolt (V) by Allen Key (Y).

Assemble Fix Bolt (Z) to Support Frame (F), but DO NOT rotate tight.

Assemble Shelf Board - Middle (K) with Extention Desk Board (N) by Hinge (R), then using Screw (U) to lock by Screwdriver (AA) as below shown.

Assemble Shelf Board - Middle (K) to Side Frame - Left (A), Side Frame - Right (B) and Cross Bar - Desk (D), using Bolt (S) & Flat Washer (W) by Allen Key (Y).

Remark: When you want to unfold the extention Desk, you can align the Connect Bar (O) to Fix Bolt (Z), adjust the Fix Bolt (Z) until the Desk stabilized.