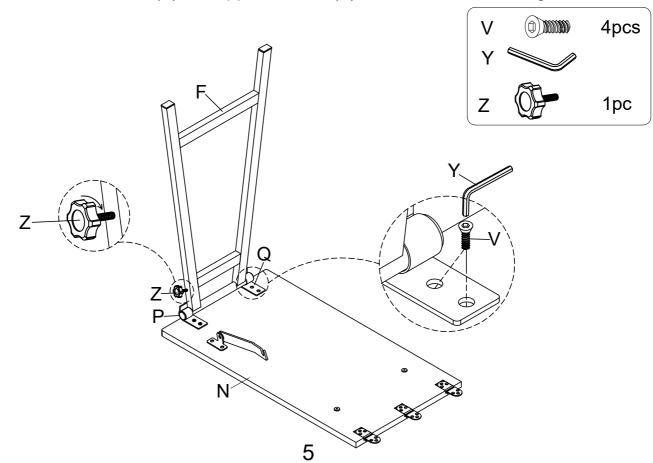

Assemble Connect Bar (O) and Hinge (R) to Extention Desk Board (N), using Bolt (T), Screw (U) & Flat Washer (X) by Screwdriver (AA).

Assemble Metal Sheet - Left (P) & Metal Sheet - Right (Q) to Support Frame (F) and Extention Desk Board (N), using Bolt (V) by Allen Key (Y).

Assemble Fix Bolt (Z) to Support Frame (F), but DO NOT rotate tight.

Assemble Shelf Board - Middle (K) with Extention Desk Board (N) by Hinge (R), then using Screw (U) to lock by Screwdriver (AA) as below shown.