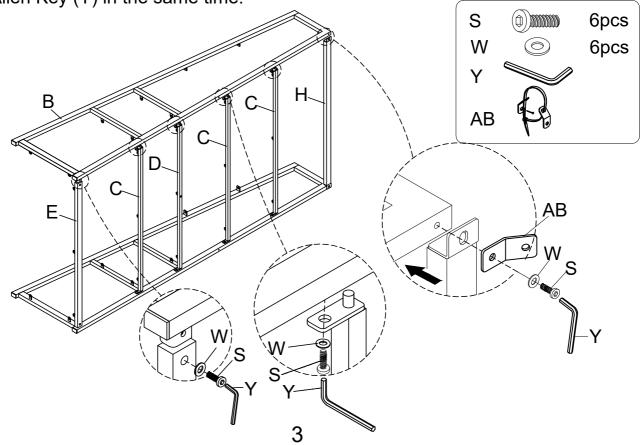

## Remind:

Do not fully tighten all bolts until assembly is complete. This will help all parts to assemble properly.

Assemble Cross Bar (C, D, E & H) to Side Frame - Left (A), using Bolt (S) & Flat Washer (W) by Allen Key (Y).

Assemble Side Frame - Right (B) to Cross Bar (C, D, E & H), using Bolt (S) & Flat Washer (W) by Allen Key (Y). When assemble the Cross Bar (H), please using Bolt (S), Flat Washer (W) and the metal sheet of Anti-Tipping Kit (AB) by Allen Key (Y) in the same time.

Remark: there is a Anti-Tipping Kit (AB) provided on the back of this product. Please read the instruction thoroughly and install immediately when placed in home. To prevent tip over, the product must be attached to the wall.