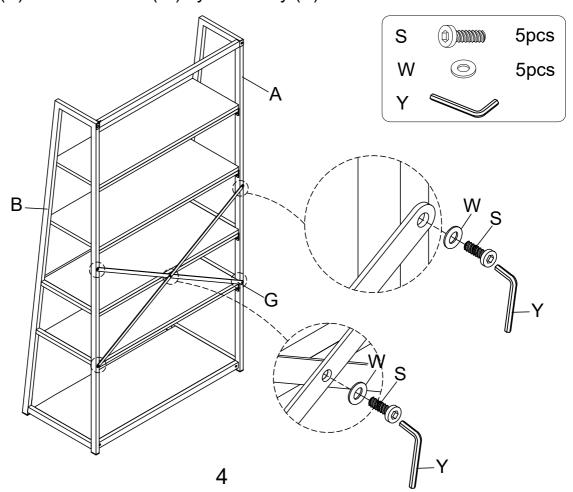

Assemble Shelf Board (I, J, L, M) to Cross Bar (C, E) and Side Frame - Left (A) & Side Frame - Right (B), using Bolt (S) & Flat Washer (W) by Allen Key (Y).

Assemble Support Bar (G) to Side Frame - Left (A) & Side Frame - Right (B), using Bolt (S) & Flat Washer (W) by Allen Key (Y).