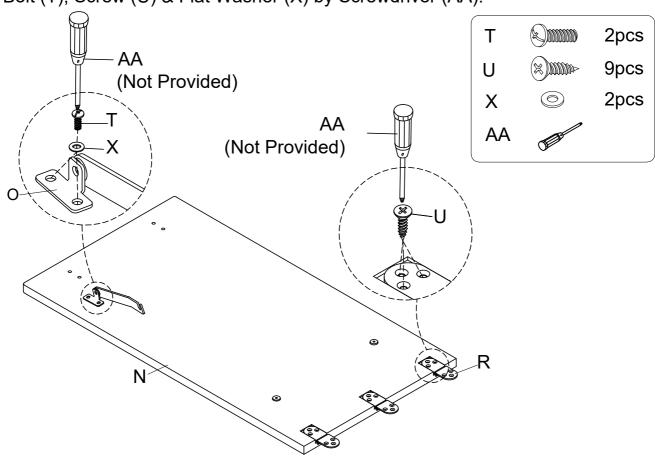

Assemble Connect Bar (O) and Hinge (R) to Extention Desk Board (N), using Bolt (T), Screw (U) & Flat Washer (X) by Screwdriver (AA).

Assemble Metal Sheet - Left (P) & Metal Sheet - Right (Q) to Support Frame (F) and Extention Desk Board (N), using Bolt (V) by Allen Key (Y).

Assemble Fix Bolt (Z) to Support Frame (F), but DO NOT rotate tight.

Assemble Shelf Board - Middle (K) with Extention Desk Board (N) by Hinge (R), then using Screw (U) to lock by Screwdriver (AA) as below shown.