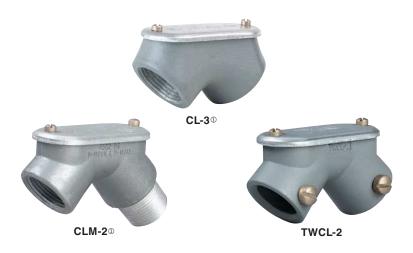

## **Applications**

• 90° pulling elbows are used to accommodate pulling conductors through a sharp bend in the conduit system

### **Features**

- Designed for easier wire pulling
- · Includes Cover and Gasket

# **Copper-free Aluminum**

(less than 4/10 of 1%)

Electrostatically applied powder coating

| PULLING ELBOWS<br>FOR THREADED CONDUIT |             |      |  |  |  |
|----------------------------------------|-------------|------|--|--|--|
| CATALOG<br>Number                      | HUB<br>Size | TYPE |  |  |  |
| CL-1                                   | 1/2"        |      |  |  |  |
| CL-2                                   | 3/4"        | CL   |  |  |  |
| CL-3                                   | 1"          |      |  |  |  |
| CLM-1                                  | 1/2"        |      |  |  |  |
| CLM-2                                  | 3/4"        | CLM  |  |  |  |
| CLM-3                                  | 1"          |      |  |  |  |

#### PULLING ELBOWS FOR THINWALL CONDUIT®

| CATALOG<br>Number | HUB<br>SIZE |  |
|-------------------|-------------|--|
| TWCL-1            | 1/2"        |  |
| TWCL-2            | 3/4"        |  |

<sup>&</sup>lt;sup>®</sup>Set screw in each hub