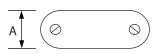

| DUCT SEAL         |       |
|-------------------|-------|
| CATALOG<br>Number | SIZE  |
| DS-1              | 1-Ib. |
| DS-5              | 5-Ib. |

| DIMENSIONS |             |              |              |             |               |
|------------|-------------|--------------|--------------|-------------|---------------|
| SIZE       | A           | В            | С            | D           | E             |
| 1/2"       | 1-1/4" (32) | 2-9/16" (65) | 1-3/8" (35)  | 1-1/4" (32) | 1-7/16" (37)  |
| 3/4"       | 1-3/8" (35) | 2-3/4" (70)  | 1-9/16" (40) | 1-3/8" (35) | 1-17/32" (39) |
| 1"         | 1-3/4" (44) | 3-1/8" (79)  | 1-3/4" (44)  | 1-3/4" (44) | 1-23/32" (44) |