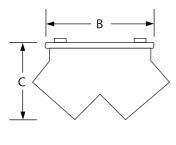

| DUCT SEAL         |       |
|-------------------|-------|
| CATALOG<br>Number | SIZE  |
| DS-1              | 1-Ib. |
| DS-5              | 5-Ib. |

| DIMENSIONS |             |              |              |             |               |
|------------|-------------|--------------|--------------|-------------|---------------|
| SIZE       | A           | В            | С            | D           | E             |
| 1/2"       | 1-1/4" (32) | 2-9/16" (65) | 1-3/8" (35)  | 1-1/4" (32) | 1-7/16" (37)  |
| 3/4"       | 1-3/8" (35) | 2-3/4" (70)  | 1-9/16" (40) | 1-3/8" (35) | 1-17/32" (39) |
| 1"         | 1-3/4" (44) | 3-1/8" (79)  | 1-3/4" (44)  | 1-3/4" (44) | 1-23/32" (44) |