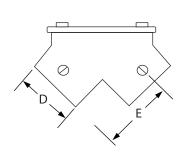

| DUCT SEAL         |       |
|-------------------|-------|
| CATALOG<br>Number | SIZE  |
| DS-1              | 1-Ib. |
| DS-5              | 5-Ib. |

| DIMENSIONS |             |              |              |             |               |
|------------|-------------|--------------|--------------|-------------|---------------|
| SIZE       | A           | В            | С            | D           | E             |
| 1/2"       | 1-1/4" (32) | 2-9/16" (65) | 1-3/8" (35)  | 1-1/4" (32) | 1-7/16" (37)  |
| 3/4"       | 1-3/8" (35) | 2-3/4" (70)  | 1-9/16" (40) | 1-3/8" (35) | 1-17/32" (39) |
| 1"         | 1-3/4" (44) | 3-1/8" (79)  | 1-3/4" (44)  | 1-3/4" (44) | 1-23/32" (44) |