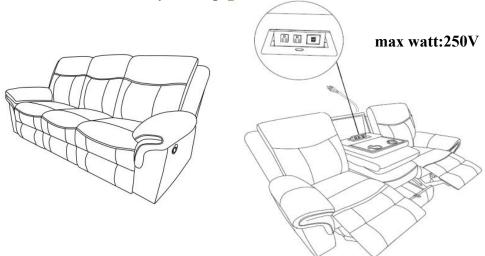

## DOUBLE RECLINING SOFA WITH DROP DOWN CUP HOLDERS & RECEPTACLE & HIDDEN DRAWER

**ITEM NO.: 8206NF-3** 

**NOTE:** Do not use power tools for assembly. Power tools increase the risk of over tightening which leads to splitting or cracking the wood.

STEP# 1

Align the female brackets at the back onto the male brackets at the seat, insert back rest to the seat and make sure it is fixed in position securely.

STEP#2 Sofa Assembly is completed. Outlet for small devices. Enjoy it!