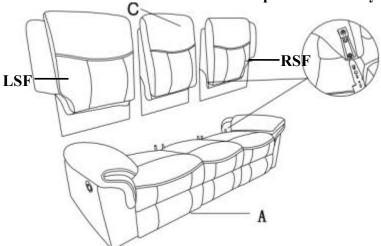

## **COMPONENT LIST (SOFA)**

| NO. | DRAWING | QTY | DESCRIPTION          |
|-----|---------|-----|----------------------|
| А   |         | 1   | SEAT                 |
| В   | LSF RSF | 2   | BACK REST<br>LSF&RSF |
| С   |         | 1   | MIDDLE BACK<br>REST  |

STEP# 1

Align the female brackets at the back onto the male brackets at the seat, insert back rest to the seat and make sure it is fixed in position securely.

STEP#2 Sofa Assembly is completed. Outlet for small devices. Enjoy it!