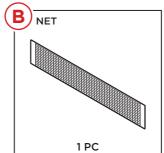

# PRODUCT ASSEMBLY

2

Position the two foam stabilizers equidistant from the sides.

Locate the sleeves on the part B net and slide it over the top net supports.

Question about your product? We're here to help. Visit us at: