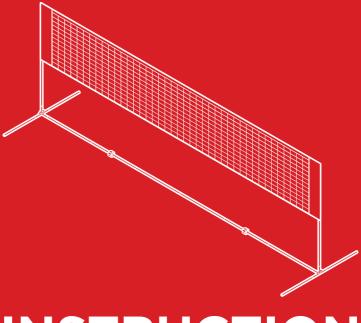

# INSTRUCTION MANUAL

12.5-Foot Portable Volleyball Net

Ver. 2 SKY3977

# () NOTICE

Please retain these instructions for future reference.

- · Deconstruct and store this item after every use.
- Do not stand on or use any part of this item as a step ladder.
- Do not use or store this item in the proximity of open flame or flammable/combustible chemicals.
- If any parts are missing, broken, damaged, or worn, stop using this product until repairs are made and/or factory replacement parts are installed.
- Do not use this item in a way inconsistent with the manufacturer's instructions as this could void the product warranty.



### **PARTS**







# PRODUCT ASSEMBLY



Build the part A frame assembly.

NOTE: Frame assembly requires no fasteners and is connected by flexible wires for easy