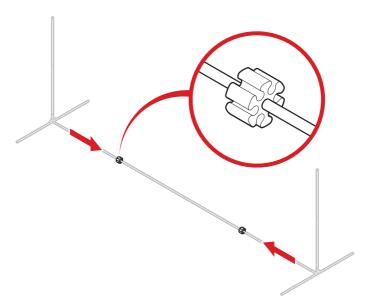

# PRODUCT ASSEMBLY

Build the part A frame assembly.

NOTE: Frame assembly requires no fasteners and is connected by flexible wires for easy assembly.