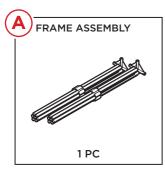

# PRODUCT ASSEMBLY

Build the part A frame assembly.

NOTE: Frame assembly requires no fasteners and is connected by flexible wires for easy assembly.