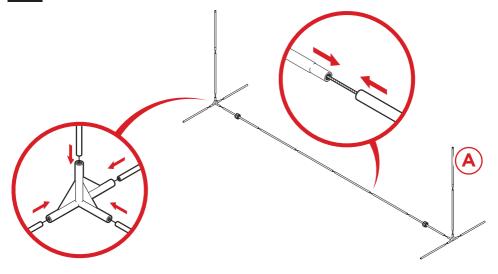

# PRODUCT ASSEMBLY

Build the part A frame assembly.

NOTE: Frame assembly requires no fasteners and is connected by flexible wires for easy assembly.