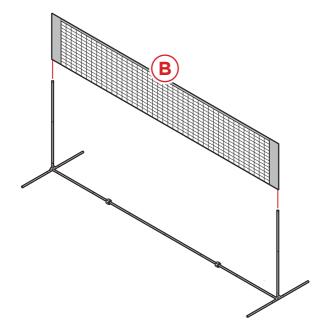

# PRODUCT ASSEMBLY

2

Position the two foam stabilizers equidistant from the sides.

Locate the sleeves on the part B net and slide it over the top net supports.

Question about your product? We're here to help. Visit us at: