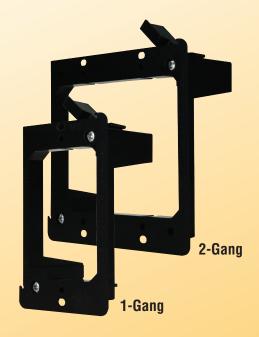

## Low Voltage Mounting Brackets

60-0021-S, 60-0011-N & 60-0022-S

DataComm Electronics' Low Voltage Mounting Brackets are designed to mount cable plates flush against the wall. These plates are available in 1-gang and 2-gang options and will fit DataComm's entire line of 1 and 2-gang low voltage cable plates.

## **Features**

- Available in 1-gang and 2-gang options
- Adjusts to fit 1/4" to 1.00" thick drywall
- Mounting wings fasten against the back of the drywall as you tighten
- Nail-In bracket used for retro-fit applications
- Quick and easy to install for mounting low voltage cable plates
- Horizontal or vertical mounting

| Part Number | Description                                 |
|-------------|---------------------------------------------|
| 60-0021-S   | 1-Gang Low Voltage Mounting Bracket         |
| 60-0011-N   | 1-Gang Low Voltage Nail-In Mounting Bracket |
| 60-0022-S   | 2-Gang Low Voltage Mounting Bracket         |