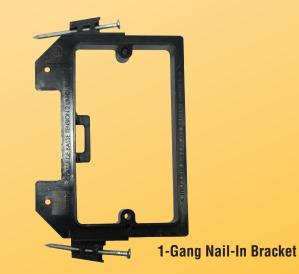

## **Features**

- Available in 1-gang and 2-gang options
- Adjusts to fit 1/4" to 1.00" thick drywall
- Mounting wings fasten against the back of the drywall as you tighten
- Nail-In bracket used for retro-fit applications
- Quick and easy to install for mounting low voltage cable plates
- Horizontal or vertical mounting

| Part Number | Description                                 |
|-------------|---------------------------------------------|
| 60-0021-S   | 1-Gang Low Voltage Mounting Bracket         |
| 60-0011-N   | 1-Gang Low Voltage Nail-In Mounting Bracket |
| 60-0022-S   | 2-Gang Low Voltage Mounting Bracket         |