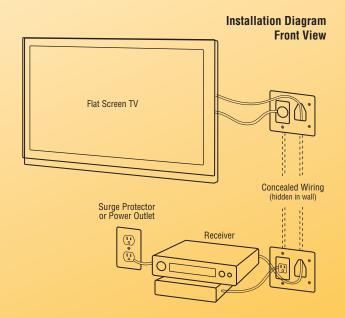

## Recessed Pro Power Kit with Straight Blade Inlet

45-0023-WH

DataComm Electronics' Recessed Pro-Power Kit with Straight Blade Inlet is used to install power and low voltage cables behind your HDTV, your amplifier or other audio/video devices. This power relocation kit allows you to pass low voltage cables and power through the wall, creating a professional, clean look for every home theater.