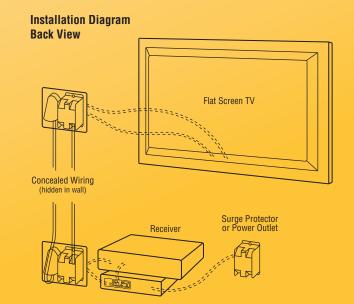

## Recessed Pro Power Kit with Straight Blade Inlet

45-0023-WH

DataComm Electronics' Recessed Pro-Power Kit with Straight Blade Inlet is used to install power and low voltage cables behind your HDTV, your amplifier or other audio/video devices. This power relocation kit allows you to pass low voltage cables and power through the wall, creating a professional, clean look for every home theater.