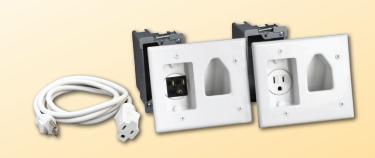

Recessed Cable Plate with Power
Recessed Cable Plate with Straight Blade Inlet
Two (2) Electrical Outlet Boxes
6 Ft. 16/2 with Ground Extension Cord
Three (3) Wire Nuts