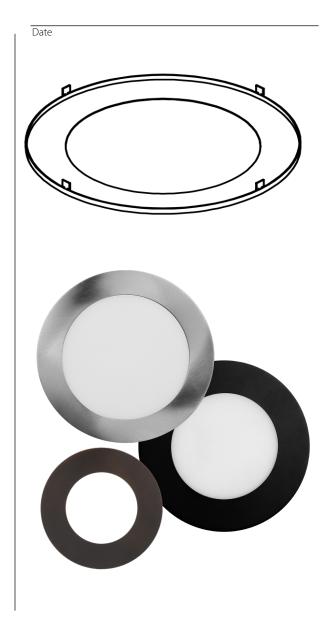

### **Product Description**

The color trims gives an additional decorative element to the DLE fixtures. The simple tab system attaches the trim on to the face of the DLE4 or DLE6 fixture.

### Finish

- Brushed Nickel plating
- Black powder coat
- Oil-Rubbed Brone plating