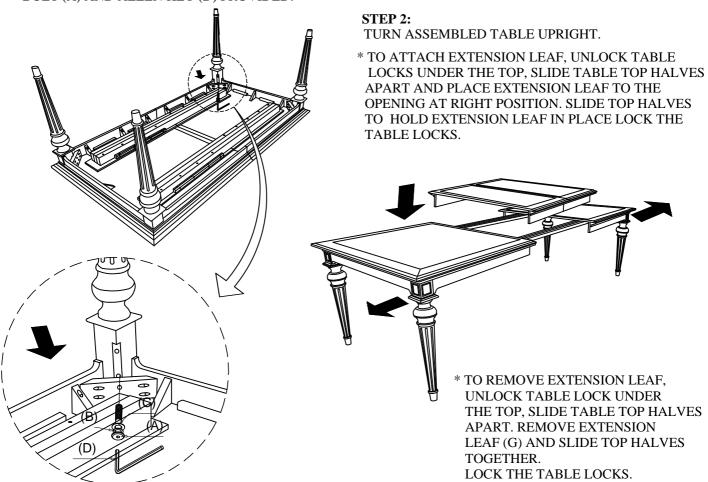

## STEP 1.

LAY TOP PANEL UPSIDE DOWN ON A SOFT, CLEAN AND FLAT SURFACE. ALIGN BOLTS ON THE LEGS TO HOLES ON TOP PANEL AND CONNECT USING FLAT WASHER (B), SPRING WASHER (C), ALLEN BOLT (A) AND ALLEN KEY (D) PROVIDED.