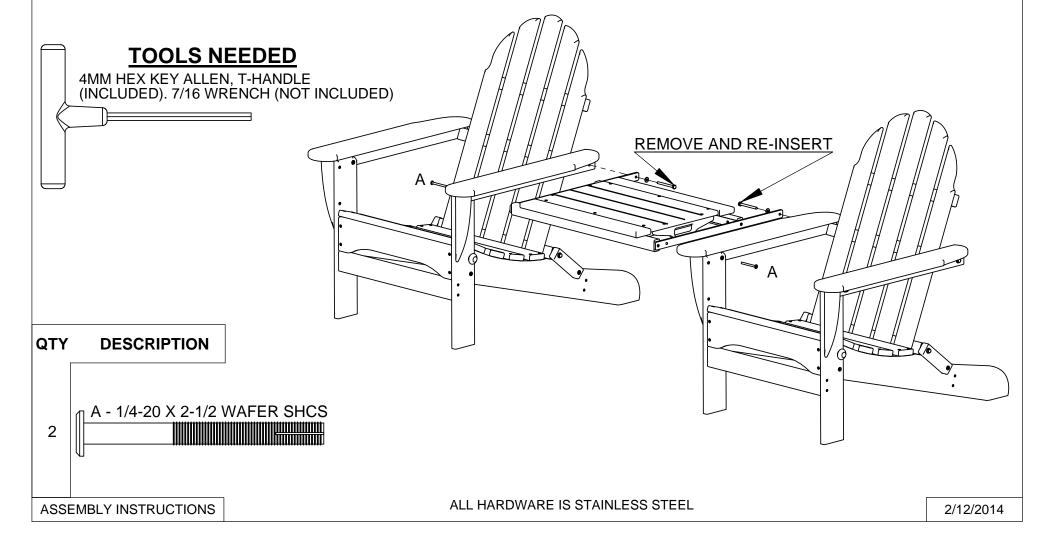

## P@LYWOOD\*

All Weather Furnishings

MODEL: TT12

\_\_(1) HARDWARE PACK \_\_(1) TT2 TRAY TABLE

## STEP 1

- Remove (2) 2-1/4" Bolts from front of chair arms and replace with (2) 2-1/2" (A). Use existing Washer and Nylock Nut.
- -Remove 3" Hex Head Lags from back of chair arms and re-insert to fasten table in place.