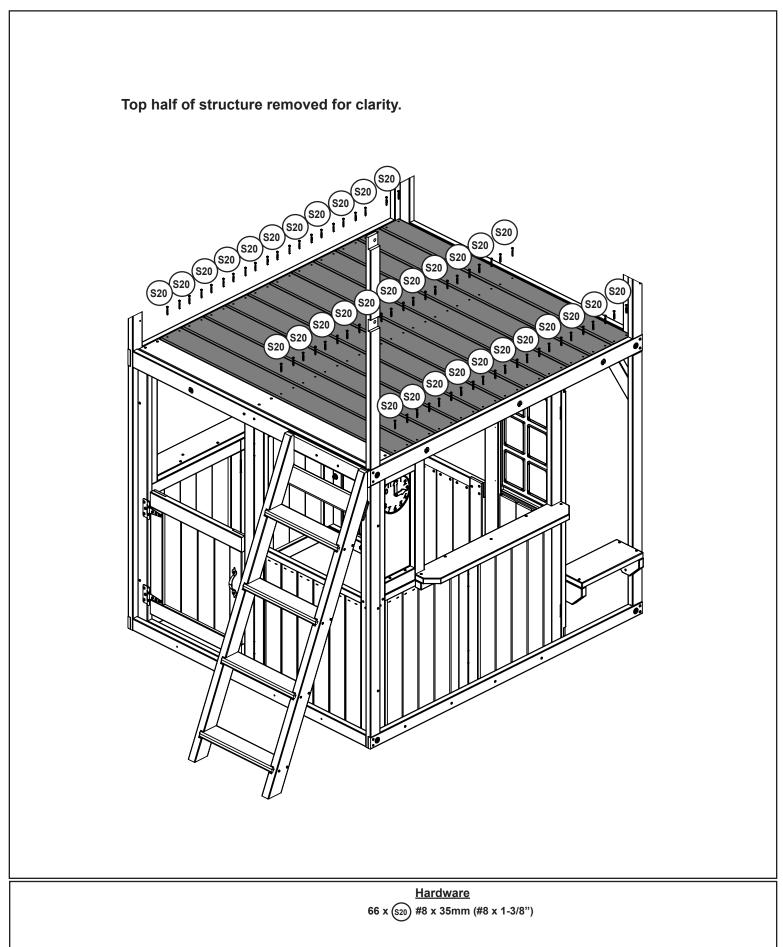

ur smartphone for common questions and contact information.



KidKraft Help Center <u>https://kidkraft.zendesk.com/hc/en-us/</u>











### 1 x 10030 25.4 x 69.9 x 1424.0 mm ( 1" X 2 3/4" X 56 1/16")

2 x (WB1) 7.9 x 25.4 mm (5/16 x 1") (FW2, TN2) 2 x (\$41) #8 x 22.2mm (#8 x 7/8")











2 x 9988 25.4 x 50.8 x 1059.9 mm ( 1" X 2" X 41 3/4")

2 x 9989 25.4 x 50.8 x 1220.0 mm ( 1" X 2" X 48 1/16")

1 x 9990 25.4 x 69.9 x 1220.0 mm ( 1" X 2 3/4" X 48 1/16")

6 x (WB1) 7.9 x 25.4 mm (5/16 x 1") (FW2, TN2)































































N







| <u>Other Parts</u> |         |
|--------------------|---------|
| 1 x                | 9207713 |
| 1 x                | 9207711 |

50

Hardware

4 x (\$37) #7 x 15.87mm (#7 x 5/8")





Ð































N





.H















1 x 9997 25.4 x 25.4 x 850.6 mm ( 1" X 1" X 33 1/2")

9 x (s<sub>2</sub>) #8 x 38.1mm (#8 x 1-1/2")















































































Other Parts 1 x 9322837

















































## Step 93





## Step 95



1/8

Step 96







**MOVE FORT TO FINAL** LOCATION PRIOR TO STAKING FINAL LOCATION MUST BE LEVEL GROUND Warning! To prevent tipping and avoid potential injury, stakes must be driven 13"(330mm) into ground. Digging or driving stakes can be dangerous if you do not check first for under-ground wiring, cables or gas lines. SEE FRONT COVER FOR SAFETY CLEARANCE 9290318 9290318 **S6** 9290318 13" In Ground (330mm) 9290318 9290318 9290318 Hardware **Other Parts** 5 x (s6) #12 x 25.4mm