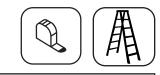

| ↓ + +                                  | + +                         | *               | 1 3/8" X 2 1/2" X 42 5/16" |
|----------------------------------------|-----------------------------|-----------------|----------------------------|
| - <u>10014</u> ] - 25.4 x 50.8 x 1     | 220 mm - 37310014           |                 |                            |
|                                        |                             |                 | 1" X 2" X 48 1/16"         |
| -[10015] - 34.9 x 63.5 x {             | 532.7 mm - 37710015         |                 |                            |
| ····                                   | + + / 1 3/8" X 2 1/2" X 21" |                 |                            |
| -[10016] - 34.9 x 63.5 x               | 532 7 mm - 37710016         |                 |                            |
|                                        |                             |                 |                            |
|                                        |                             |                 |                            |
| - <mark>10017</mark> ] - 34.9 X 63.5 X | 1297.4 mm - 37710017        |                 |                            |
|                                        |                             | \*\<br>\*\      | 1 3/8" X 2 1/2" X 51 1/16" |
| x - <u>10018</u> ] - 34.9 x 63.5 x     | 1297.4 mm - 37710018        |                 |                            |
|                                        |                             | /               |                            |
| x -[10019] - 15.9 x 69.9 x             | 420 mm - 37710019           |                 |                            |
|                                        |                             |                 |                            |
| • • • •                                | 5/8" X 2 3/4" X 16 9/16"    |                 |                            |
| x - <u>10020</u> ] - 15.9 x 76.2 x     | 420 mm - 37710020           |                 |                            |
| +<br>+                                 | 5/8" X 3" X 16 9/16"        |                 |                            |
| <- <u>10021</u> - 23.8 x 82.6 x        | 388.2 mm - 37710021         |                 |                            |
|                                        | 15/16" X 3 1/4" X 15 5/16"  |                 |                            |
| L                                      |                             |                 |                            |
| x - <u>10022</u> ] - 23.8 x 114.3 :    | x 973.6 mm - 37710022       | _               |                            |
| $\Box$ ·                               | * * *                       | 15/16           | s" X 4 1/2" X 38 5/16"     |
|                                        |                             |                 |                            |
| x - <u>10072</u> - 23.8 x 114.3        | x 765.6 mm - 37710072       |                 |                            |
| Ţ · _                                  | + + 15/16                   | 6" X 4 1/2" X 3 | 0 1/8"                     |
| <b></b>                                |                             |                 |                            |