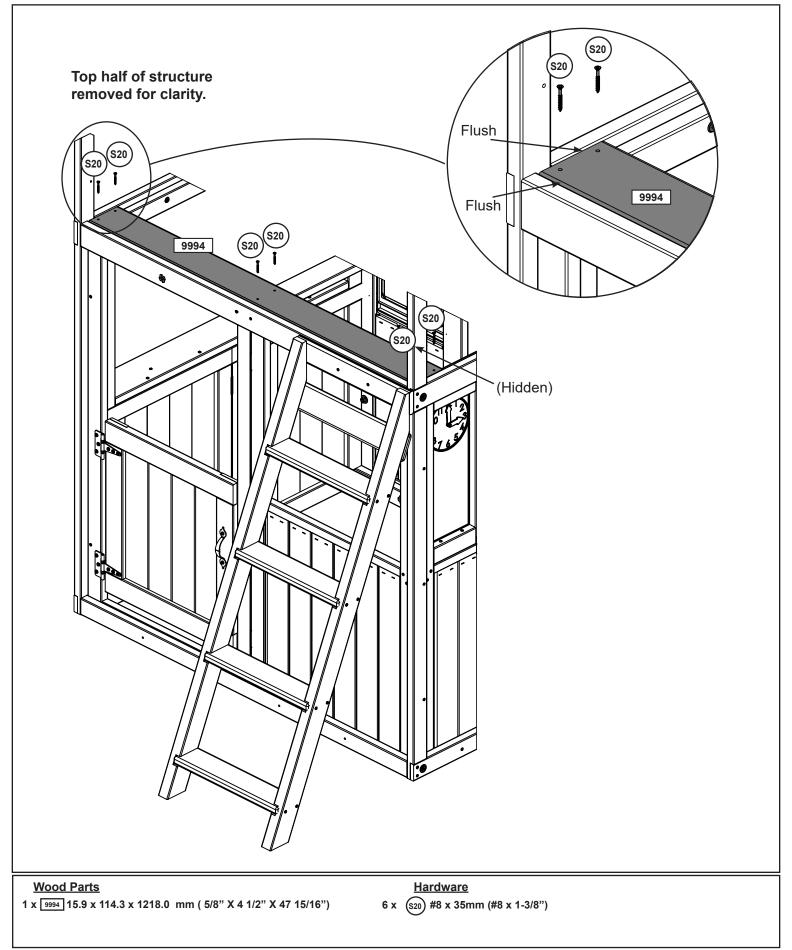

| ↓ + +                                  | + +                         | *               | 1 3/8" X 2 1/2" X 42 5/16" |
|----------------------------------------|-----------------------------|-----------------|----------------------------|
| - <u>10014</u> ] - 25.4 x 50.8 x 1     | 220 mm - 37310014           |                 |                            |
|                                        |                             |                 | 1" X 2" X 48 1/16"         |
| -[10015] - 34.9 x 63.5 x {             | 532.7 mm - 37710015         |                 |                            |
| ····                                   | + + / 1 3/8" X 2 1/2" X 21" |                 |                            |
| -[10016] - 34.9 x 63.5 x               | 532 7 mm - 37710016         |                 |                            |
|                                        |                             |                 |                            |
|                                        |                             |                 |                            |
| - <mark>10017</mark> ] - 34.9 X 63.5 X | 1297.4 mm - 37710017        |                 |                            |
|                                        |                             | \*\<br>\*\      | 1 3/8" X 2 1/2" X 51 1/16" |
| x - <u>10018</u> ] - 34.9 x 63.5 x     | 1297.4 mm - 37710018        |                 |                            |
|                                        |                             | /               |                            |
| x -[10019] - 15.9 x 69.9 x             | 420 mm - 37710019           |                 |                            |
|                                        |                             |                 |                            |
| • • • •                                | 5/8" X 2 3/4" X 16 9/16"    |                 |                            |
| x - <u>10020</u> ] - 15.9 x 76.2 x     | 420 mm - 37710020           |                 |                            |
| +<br>+                                 | 5/8" X 3" X 16 9/16"        |                 |                            |
| <- <u>10021</u> - 23.8 x 82.6 x        | 388.2 mm - 37710021         |                 |                            |
|                                        | 15/16" X 3 1/4" X 15 5/16"  |                 |                            |
| L                                      |                             |                 |                            |
| x - <u>10022</u> ] - 23.8 x 114.3 :    | x 973.6 mm - 37710022       | _               |                            |
| $\Box$ ·                               | * * *                       | 15/16           | s" X 4 1/2" X 38 5/16"     |
|                                        |                             |                 |                            |
| x - <u>10072</u> - 23.8 x 114.3        | x 765.6 mm - 37710072       |                 |                            |
| Ţ · _                                  | + + 15/16                   | 6" X 4 1/2" X 3 | 0 1/8"                     |
| <b></b>                                |                             |                 |                            |