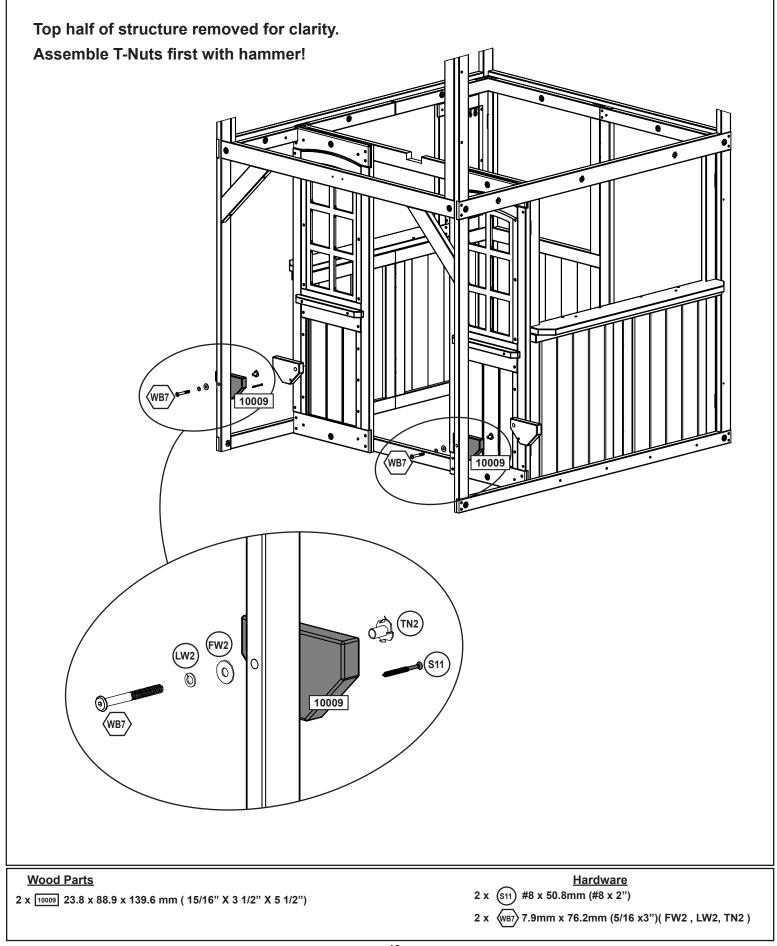

• 3/16" (5mm) Hex Key

- 8' (2.4m) Step Ladder Safety Glasses
- Adult Helpers
- Pencil
  - encil

T-nut

(Hammer into place) Do not crush wood!