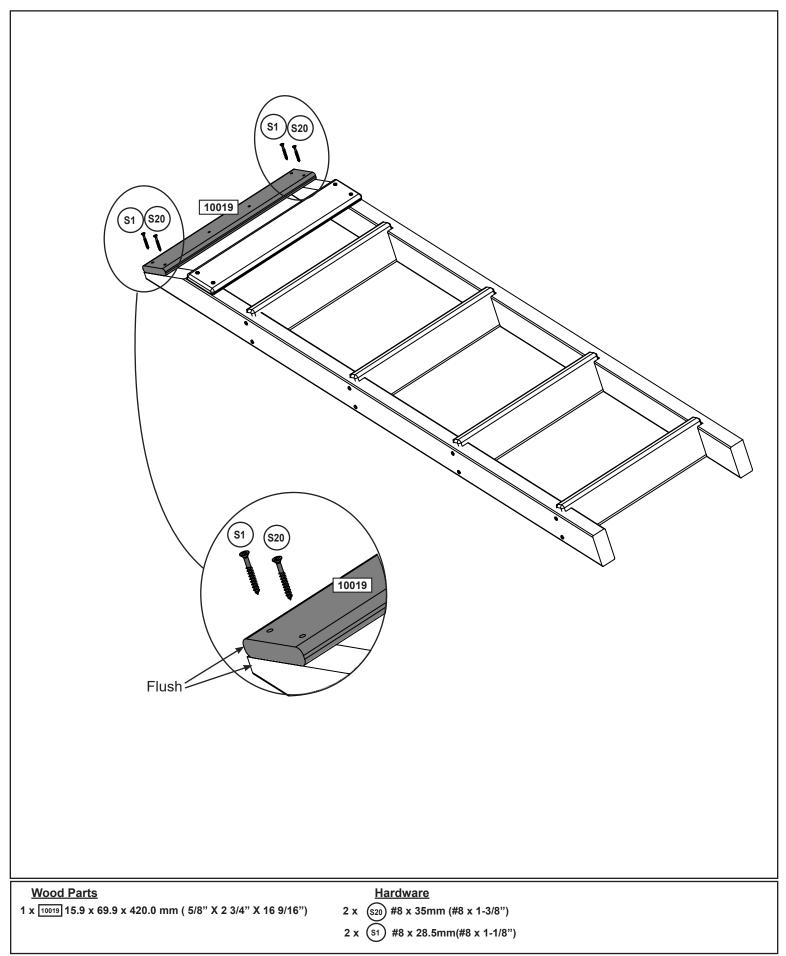

with your smartphone for common questions and contact information.



KidKraft Help Center <u>https://kidkraft.zendesk.com/hc/en-us/</u>











### 1 x 10030 25.4 x 69.9 x 1424.0 mm ( 1" X 2 3/4" X 56 1/16")

2 x (WB1) 7.9 x 25.4 mm (5/16 x 1") (FW2, TN2) 2 x (\$41) #8 x 22.2mm (#8 x 7/8")











2 x 9988 25.4 x 50.8 x 1059.9 mm ( 1" X 2" X 41 3/4")

2 x 9989 25.4 x 50.8 x 1220.0 mm ( 1" X 2" X 48 1/16")

1 x 9990 25.4 x 69.9 x 1220.0 mm ( 1" X 2 3/4" X 48 1/16")

6 x (WB1) 7.9 x 25.4 mm (5/16 x 1") (FW2, TN2)































































N







| <u>Other Parts</u> |         |
|--------------------|---------|
| 1 x                | 9207713 |
| 1 x                | 9207711 |

50

Hardware

4 x (\$37) #7 x 15.87mm (#7 x 5/8")





Ð































N





.H















1 x 9997 25.4 x 25.4 x 850.6 mm ( 1" X 1" X 33 1/2")

9 x (s<sub>2</sub>) #8 x 38.1mm (#8 x 1-1/2")















































































Other Parts 1 x 9322837

















































## Step 93





## Step 95



1/8

Step 96







**MOVE FORT TO FINAL** LOCATION PRIOR TO STAKING FINAL LOCATION MUST BE LEVEL GROUND Warning! To prevent tipping and avoid potential injury, stakes must be driven 13"(330mm) into ground. Digging or driving stakes can be dangerous if you do not check first for under-ground wiring, cables or gas lines. SEE FRONT COVER FOR SAFETY CLEARANCE 9290318 9290318 **S6** 9290318 13" In Ground (330mm) 9290318 9290318 9290318 Hardware **Other Parts** 5 x (s6) #12 x