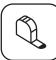

### Keys to Assembly Success

#### **Tools Required**

- Tape Measure
- Carpenter's Level
- Carpenter's Square
- Claw Hammer
- Standard or Cordless Drill
- Rubber Mallet

#### Part Identification Key

Listed on each page are the parts and quantities required to complete the assembly step illustrated on that page. • Open-End Wrench 1/2" (13mm) & 7/16" (11mm)

- 1/2" (13mm) & 7/16" (11mm) • Adjustable Wrench
- 1/8" (3mm) Drill Bit

• 3/16" (5mm) Hex Key

- 8' (2.4m) Step Ladder Safety Glasses
- Adult Helpers
- Pencil
  - encil

T-nut

(Hammer into place) Do not crush wood!

#### Symbols

Throughout these instructions, symbols are provided as important reminders for proper and safe assembly.

• #1 Phillips and #2 Robertson

1/2" (13mm) & 7/16" (11mm)

Ratchet with Extension

Screwdrivers