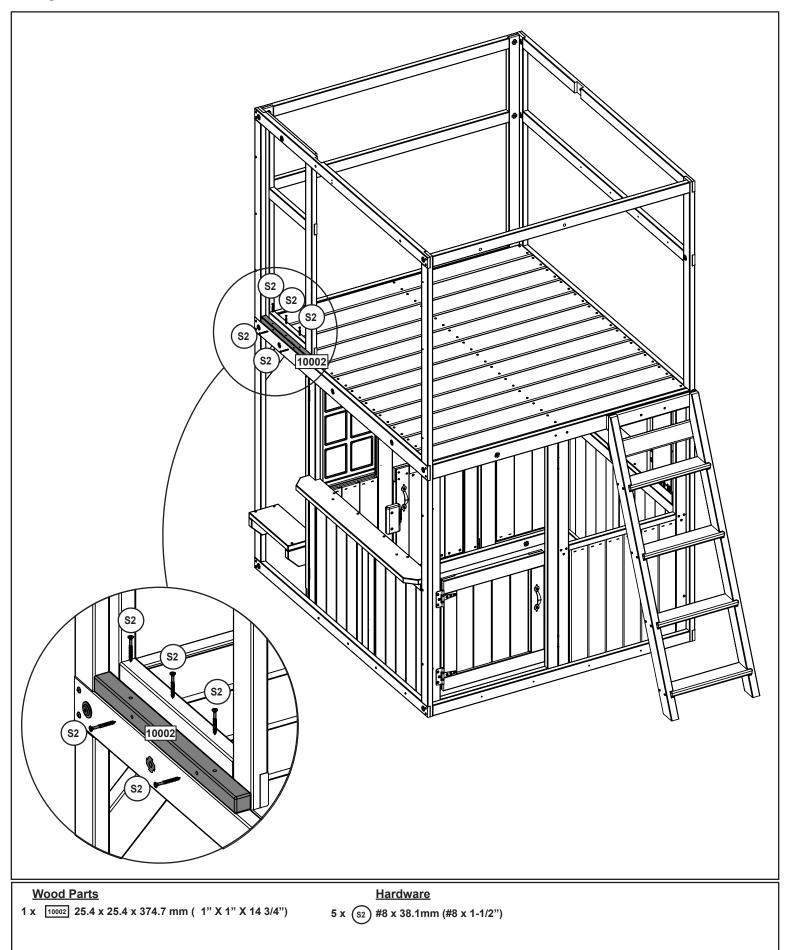

rtphone for common questions and contact information.



KidKraft Help Center <u>https://kidkraft.zendesk.com/hc/en-us/</u>











### 1 x 10030 25.4 x 69.9 x 1424.0 mm ( 1" X 2 3/4" X 56 1/16")

2 x (WB1) 7.9 x 25.4 mm (5/16 x 1") (FW2, TN2) 2 x (\$41) #8 x 22.2mm (#8 x 7/8")











2 x 9988 25.4 x 50.8 x 1059.9 mm ( 1" X 2" X 41 3/4")

2 x 9989 25.4 x 50.8 x 1220.0 mm ( 1" X 2" X 48 1/16")

1 x 9990 25.4 x 69.9 x 1220.0 mm ( 1" X 2 3/4" X 48 1/16")

6 x (WB1) 7.9 x 25.4 mm (5/16 x 1") (FW2, TN2)































































N







| <u>Other Parts</u> |         |
|--------------------|---------|
| 1 x                | 9207713 |
| 1 x                | 9207711 |

50

Hardware

4 x (\$37) #7 x 15.87mm (#7 x 5/8")





Ð































N





.H















1 x 9997 25.4 x 25.4 x 850.6 mm ( 1" X 1" X 33 1/2")

9 x (s<sub>2</sub>) #8 x 38.1mm (#8 x 1-1/2")















































































Other Parts 1 x 9322837

















































## Step 93





## Step 95



1/8

Step 96







**MOVE FORT TO FINAL** LOCATION PRIOR TO STAKING FINAL LOCATION MUST BE LEVEL GROUND Warning! To prevent tipping and avoid potential injury, stakes must be driven 13"(330mm) into ground. Digging or driving stakes can be dangerous if you do not check first for under-ground wiring, cables or gas lines. SEE FRONT COVER FOR SAFETY CLEARANCE 9290318 9290318 **S6** 9290318 13" In Ground (330mm) 9290318 9290318 9290318 Hardware **Other Parts** 5 x (s6) #12 x 25.4mm (#12 x