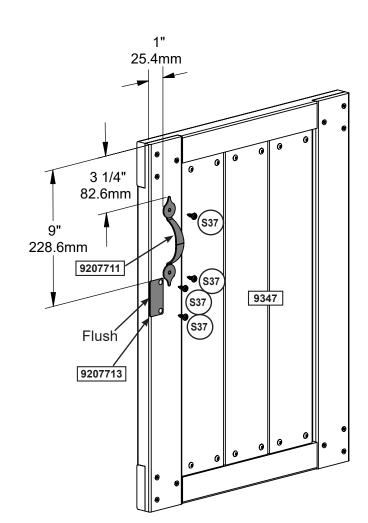

kidkraft.com/partsorderemail</u>

If you have assembly or product questions, please refer to the front cover for direct contact information for our Consumer Engagement team OR you can also use this QR code with your smartphone for common questions and contact information.



KidKraft Help Center <u>https://kidkraft.zendesk.com/hc/en-us/</u>











### 1 x 10030 25.4 x 69.9 x 1424.0 mm ( 1" X 2 3/4" X 56 1/16")

2 x (WB1) 7.9 x 25.4 mm (5/16 x 1") (FW2, TN2) 2 x (\$41) #8 x 22.2mm (#8 x 7/8")











2 x 9988 25.4 x 50.8 x 1059.9 mm ( 1" X 2" X 41 3/4")

2 x 9989 25.4 x 50.8 x 1220.0 mm ( 1" X 2" X 48 1/16")

1 x 9990 25.4 x 69.9 x 1220.0 mm ( 1" X 2 3/4" X 48 1/16")

6 x (WB1) 7.9 x 25.4 mm (5/16 x 1") (FW2, TN2)































































N







| <u>Other Parts</u> |         |
|--------------------|---------|
| 1 x                | 9207713 |
| 1 x                | 9207711 |

50

Hardware

4 x (\$37) #7 x 15.87mm (#7 x 5/8")





Ð































N





.H















1 x 9997 25.4 x 25.4 x 850.6 mm ( 1" X 1" X 33 1/2")

9 x (s<sub>2</sub>) #8 x 38.1mm (#8 x 1-1/2")















































































Other Parts 1 x 9322837

















































## Step 93





## Step 95



1/8

Step 96







**MOVE FORT TO FINAL** LOCATION PRIOR TO STAKING FINAL LOCATION MUST BE LEVEL GROUND Warning! To prevent tipping and avoid potential injury, stakes must be driven 13"(330mm) into ground. Digging or driving stakes can be dangerous if you do not check