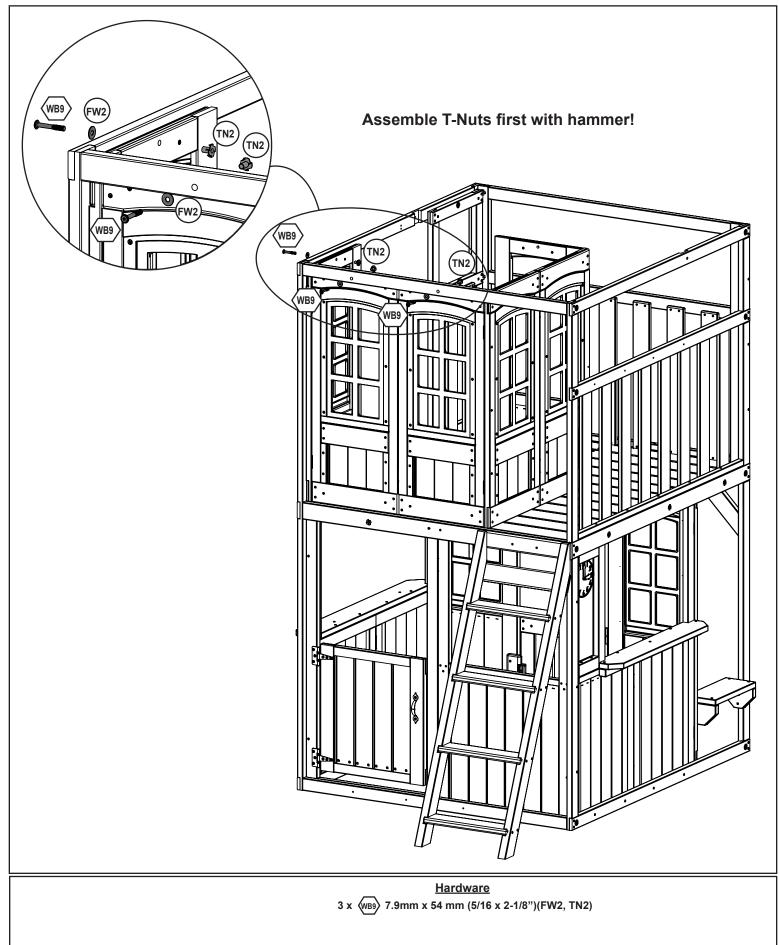

### Keys to Assembly Success

#### **Tools Required**

- Tape Measure
- Carpenter's Level
- Carpenter's Square
- Claw Hammer
- Standard or Cordless Drill
- Rubber Mallet

#### Part Identification Key

Listed on each page are the parts and quantities required to complete the assembly step illustrated on that page. • Open-End Wrench 1/2" (13mm) & 7/16" (11mm)

- 1/2" (13mm) & 7/16" (11mm) • Adjustable Wrench
- 1/8" (3mm) Drill Bit

• 3/16" (5mm) Hex Key

- 8' (2.4m) Step Ladder Safety Glasses
- Adult Helpers
- Pencil
  - encil

T-nut

(Hammer into place) Do not crush wood!

#### Symbols

Throughout these instructions, symbols are provided as important reminders for proper and safe assembly.

• #1 Phillips and #2 Robertson

1/2" (13mm) & 7/16" (11mm)

Ratchet with Extension

Screwdrivers

Sockets

Note: Wafer head bolts with blue lock tight or a bolt with a Nylock<sup>®</sup> nut do NOT require a lock washer.

Flat

Washer

| 2x -[9988] - 25.4 x 50.8 x 1059.9 mm - 3739988  |                           |
|-------------------------------------------------|---------------------------|
| o o 1" X 2" X                                   | C 41 3/4"                 |
| 2x - 9989 - 25.4 x 50.8 x 1220 mm - 3739989     |                           |
| ••                                              | 1" X 2" X 48 1/16"        |
| 1x -[9990] - 25.4 x 69.9 x 1220 mm - 3739990    |                           |
| · · · · · · · · · · · · · · · · · · ·           | ( 48 1/16"                |
|                                                 |                           |
| 1x - 9991] - 25.4 x 50.8 x 1220 mm - 3739991    |                           |
| 0 0 0 0                                         | 1" X 2" X 48 1/16"        |
| 1x - 9992] - 25.4 x 50.8 x 1220 mm - 3739992    |                           |
| o 0                                             | 1" X 2" X 48 1/16"        |
| 1x - 9993] - 25.4 x 69.9 x 1220 mm - 3739993    |                           |
| o °° o                                          | 1" X 2 3/4" X 48 1/16"    |
|                                                 |                           |
| 11x - 9994 - 15.9 x 114.3 x 1218 mm - 3739994   |                           |
| o o o                                           | 5/8" X 4 1/2" X 47 15/16" |
| 1x -[9995] - 15.9 x 101.6 x 1218 mm - 3739995   |                           |
| ■ = 10.3 × 101.0 × 12 10 mm = 57555555          | 3                         |
| + · · · ·                                       | 5/8" X 4" X 47 15/16"     |
| 2x -[9996] - 25.4 x 50.8 x 338.8 mm - 3739996   |                           |
| + + + 1" X 2" X 13 5/16"                        |                           |
|                                                 |                           |
| 1x - 9997] - 25.4 x 25.4 x 850.6 mm - 3739997   |                           |
| ;                                               |                           |
| 3x - 9998 - 31.8 x 63.5 x 133.5 mm - 3739998    |                           |
| 1 1/4" X 2 1/2" X 5"                            |                           |
| 17x - 99999 - 15.9 x 76.2 x 614.6 mm - 3779999  |                           |
| * 5/8" X 3" X 24 3/16"                          |                           |
|                                                 |                           |
| 1x - 10000 - 25.4 x 25.4 x 1118.4 mm - 37310000 | C 1" X 44 1/16"           |
|                                                 |                           |