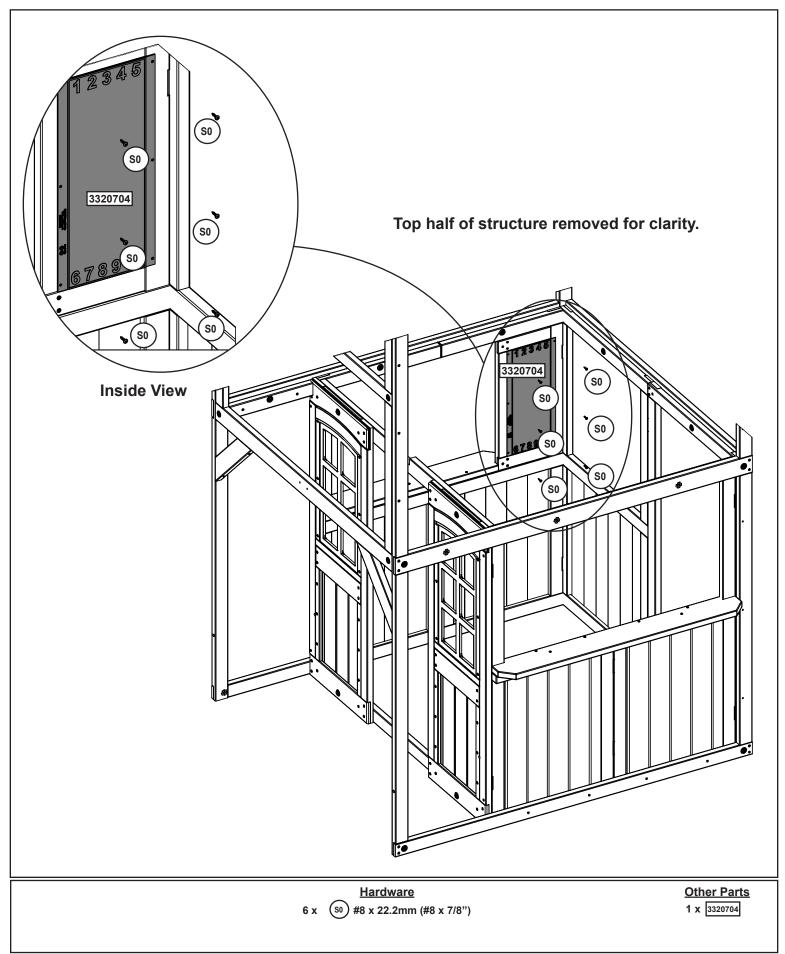

#### Symbols

Throughout these instructions, symbols are provided as important reminders for proper and safe assembly.

• #1 Phillips and #2 Robertson

1/2" (13mm) & 7/16" (11mm)

Ratchet with Extension

Screwdrivers

Sockets

Note: Wafer head bolts with blue lock tight or a bolt with a Nylock<sup>®</sup> nut do NOT require a lock washer.

Flat

Washer

| 2x -[9988] - 25.4 x 50.8 x 1059.9 mm - 3739988  |                           |
|-------------------------------------------------|---------------------------|
| o o 1" X 2" X                                   | C 41 3/4"                 |
| 2x - 9989 - 25.4 x 50.8 x 1220 mm - 3739989     |                           |
| ••                                              | 1" X 2" X 48 1/16"        |
| 1x -[9990] - 25.4 x 69.9 x 1220 mm - 3739990    |                           |
| · · · · · · · · · · · · · · · · · · ·           | ( 48 1/16"                |
|                                                 |                           |
| 1x - 9991] - 25.4 x 50.8 x 1220 mm - 3739991    |                           |
| 0 0 0 0                                         | 1" X 2" X 48 1/16"        |
| 1x - 9992] - 25.4 x 50.8 x 1220 mm - 3739992    |                           |
| o 0                                             | 1" X 2" X 48 1/16"        |
| 1x - 9993] - 25.4 x 69.9 x 1220 mm - 3739993    |                           |
| o °° o                                          | 1" X 2 3/4" X 48 1/16"    |
|                                                 |                           |
| 11x - 9994 - 15.9 x 114.3 x 1218 mm - 3739994   |                           |
| o o o                                           | 5/8" X 4 1/2" X 47 15/16" |
| 1x -[9995] - 15.9 x 101.6 x 1218 mm - 3739995   |                           |
| ■ = 10.3 × 101.0 × 12 10 mm = 57555555          | 3                         |
| + · · · ·                                       | 5/8" X 4" X 47 15/16"     |
| 2x -[9996] - 25.4 x 50.8 x 338.8 mm - 3739996   |                           |
| + + + 1" X 2" X 13 5/16"                        |                           |
|                                                 |                           |
| 1x - 9997] - 25.4 x 25.4 x 850.6 mm - 3739997   |                           |
| ;                                               |                           |
| 3x - 9998 - 31.8 x 63.5 x 133.5 mm - 3739998    |                           |
| 1 1/4" X 2 1/2" X 5"                            |                           |
| 17x - 99999 - 15.9 x 76.2 x 614.6 mm - 3779999  |                           |
| * 5/8" X 3" X 24 3/16"                          |                           |
|                                                 |                           |
| 1x - 10000 - 25.4 x 25.4 x 1118.4 mm - 37310000 | C 1" X 44 1/16"           |
|                                                 |                           |