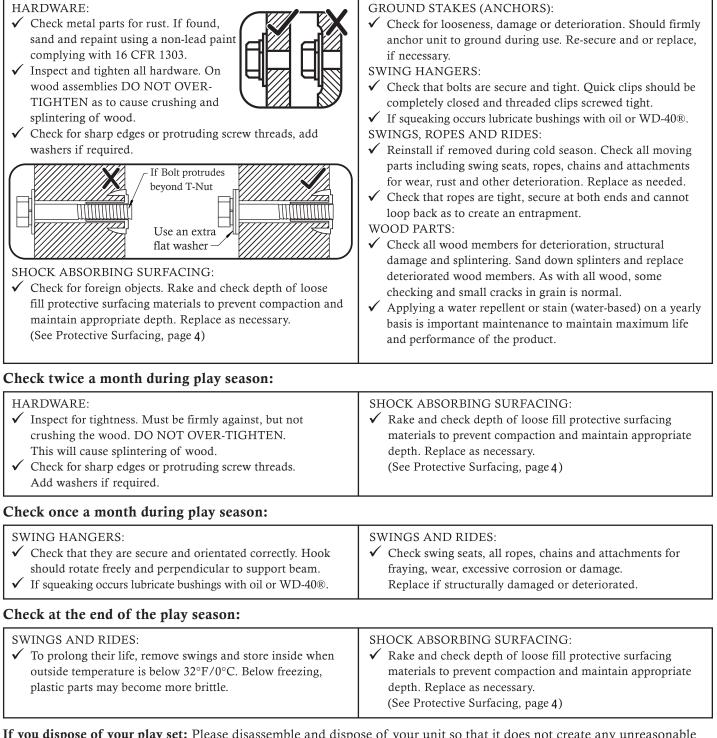

#### Check the following at the beginning of the play season:

If you dispose of your play set: Please disassemble and dispose of your unit so that it does not create any unreasonable hazards at the time it is discarded. Be sure to follow your local waste ordinances.

#### Loose-Fill Materials

- Maintain a minimum depth of 9 inches (23 cm) of loose-fill materials such as wood mulch/chips, engineered wood fiber (EWF), or shredded/recycled rubber mulch for equipment up to 8 feet (2.45 m) high; and 9 inches (23 cm) of sand or pea gravel for equipment up to 5 feet (1.5 m) high. NOTE: An initial fill level of 12 inches (31 cm) will compress to about a 9-inch (23 cm) depth of surfacing over time. The surfacing will also compact, displace, and settle, and should be periodically raked and refilled to maintain at least a 9-inch (23 cm) depth.
- Use a minimum of 6 inches (16 cm) of protective surfacing for play equipment less than 4 feet (1.22 m) in height. If maintained properly, this should be adequate. (At depths less than 6 inches (16 cm), the protective material is too easily displaced or compacted.)

- Use containment, such as digging out around the perimeter and/or lining the perimeter with landscape edging. Don't forget to account for water drainage.
- Periodically rake, check and maintain the depth of the loose-fill surfacing material. Marking the correct depth on the play equipment support posts will help you to see when the material has settled and needs to be raked and or replenished. Be sure to rake and evenly redistribute the surfacing in heavily used areas.
- Do not install loose fill surfacing over hard surfaces such as concrete or asphalt.