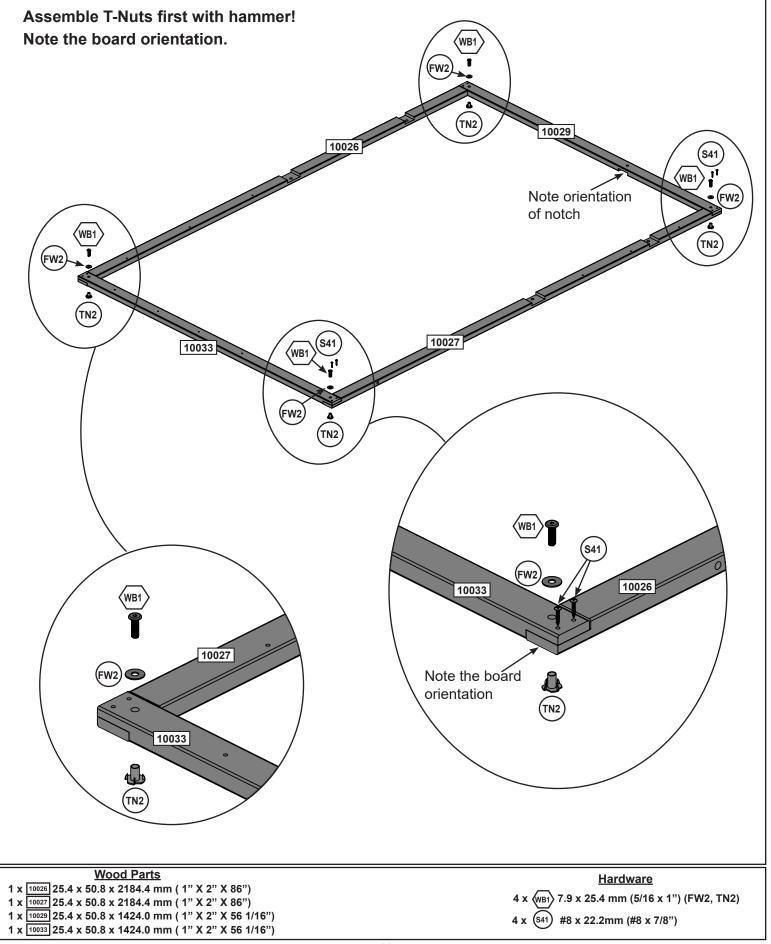

• 3/16" (5mm) Hex Key

- 8' (2.4m) Step Ladder Safety Glasses
- Adult Helpers
- Pencil
  - encil

T-nut

(Hammer into place) Do not crush wood!

| 1x - 10023 - 31.8 x 31.8 x 973.6 mm - 37310023   |         |                       |        |             |             |               |
|--------------------------------------------------|---------|-----------------------|--------|-------------|-------------|---------------|
| + + +                                            |         | + 1 1/4" X 1          | 1/4" X | 38 5/16"    |             |               |
| 1x - 10073] - 31.8 x 31.8 x 765.6 mm - 37310073  |         |                       |        |             |             |               |
| o o o o                                          | ] 1 1/4 | 4" X 1 1/4" X 30 1/8" |        |             |             |               |
| 3x - 10024 - 23.8 x 31.8 x 342.9 mm - 37710024   |         |                       |        |             |             |               |
| 15/16" X 1 1/4" X 13 1/2"                        |         |                       |        |             |             |               |
| 2x - 10025] - 25.4 x 69.9 x 350 mm - 37310025    |         |                       |        |             |             |               |
| 1" X 2 3/4" X 13 3/4"                            |         |                       |        |             |             |               |
| 1x - 10026] - 25.4 x 50.8 x 2184.4 mm - 37310026 |         |                       |        |             |             |               |
| •         •                                      | ٠       | *                     | +      | 1" X 2" X   | 86" *       | •             |
| 1x -[10027] - 25.4 x 50.8 x 2184.4 mm - 37310027 |         |                       |        |             |             |               |
| •         •         •                            | \$      |                       |        | 1" X 2" X   | 86"         | <b>\$</b>     |
|                                                  |         |                       |        |             |             |               |
| 1x - 10028 - 25.4 x 50.8 x 1424 mm - 37310028    |         |                       |        |             | -           |               |
| * <del>*</del> <b>*</b>                          | +       | <b>•</b>              | \$     | ÷           | 1" X 2" X   | 56 1/16"      |
| 1x - 10029 - 25.4 x 50.8 x 1424 mm - 37310029    |         |                       |        |             |             |               |
| * <b>*</b>                                       |         | <b>\$</b>             |        | \$          | ] 1" X 2" X | 56 1/16"      |
| 2x - 10030 - 25.4 x 69.9 x 1424 mm - 37310030    |         |                       |        |             |             |               |
| *<br>*<br>*                                      | ¢       |                       | ¢      | *           | 1" X 2 3/   | 4" X 56 1/16" |
| 1x - 10031 - 25.4 x 50.8 x 2184.4 mm - 37310031  |         |                       |        |             |             |               |
|                                                  | •       |                       |        | 1" X 2" X 8 | 6" II       | •             |
|                                                  |         |                       |        |             |             |               |
| 1x - 10032 - 25.4 x 50.8 x 2184.4 mm - 37310032  |         |                       |        |             |             |               |
| 0 + + +                                          | 0       | +                     | *      | 1" X 2" X 8 | 36" .       | 0             |
| 3x - 10033] - 25.4 x 50.8 x 1424 mm - 37310033   |         |                       |        |             |             |               |
| + ↓                                              | +       | *                     | +      | ¢           | 1" X 2" X   | 56 1/16"      |
|                                                  |         |                       | _      |             |             |               |
| 1x - 10034 - 25.4 x 34.9 x 349 mm - 37310034     |         |                       |        |             |             |               |
| ◆ <u>¦</u> ◆ <u>¦</u> 1" X 1 3/8" X 13 3/4"      |         |                       |        |             |             |               |
|                                                  |         |                       |        |             |             |               |