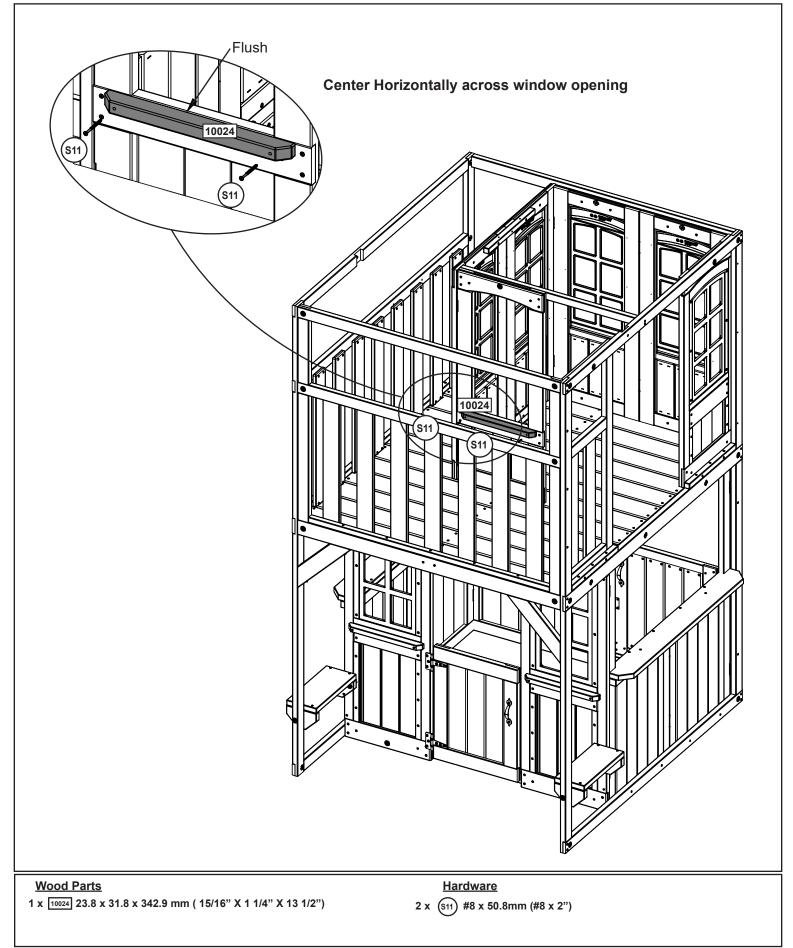

| 1x - 10001 - 25.4 x 25.4 x 1322.4 mm - 37310001                                                                                                                                                                                                                                                                                                                                                                                                                                                                                                                                                                                                                                                                                                                                                                                                                                                                                                                                                                                                                                                                                                                                                                                                                                                                                                                                                                                                                                                                                                                                                                                                                                                                                                                                                                                                                                                                                                                                                                                                                                                                                             |
|---------------------------------------------------------------------------------------------------------------------------------------------------------------------------------------------------------------------------------------------------------------------------------------------------------------------------------------------------------------------------------------------------------------------------------------------------------------------------------------------------------------------------------------------------------------------------------------------------------------------------------------------------------------------------------------------------------------------------------------------------------------------------------------------------------------------------------------------------------------------------------------------------------------------------------------------------------------------------------------------------------------------------------------------------------------------------------------------------------------------------------------------------------------------------------------------------------------------------------------------------------------------------------------------------------------------------------------------------------------------------------------------------------------------------------------------------------------------------------------------------------------------------------------------------------------------------------------------------------------------------------------------------------------------------------------------------------------------------------------------------------------------------------------------------------------------------------------------------------------------------------------------------------------------------------------------------------------------------------------------------------------------------------------------------------------------------------------------------------------------------------------------|
| • • • • • 1" X 1" X 52 1/16"                                                                                                                                                                                                                                                                                                                                                                                                                                                                                                                                                                                                                                                                                                                                                                                                                                                                                                                                                                                                                                                                                                                                                                                                                                                                                                                                                                                                                                                                                                                                                                                                                                                                                                                                                                                                                                                                                                                                                                                                                                                                                                                |
| 4x - 10002 - 25.4 x 25.4 x 374.7 mm - 37310002                                                                                                                                                                                                                                                                                                                                                                                                                                                                                                                                                                                                                                                                                                                                                                                                                                                                                                                                                                                                                                                                                                                                                                                                                                                                                                                                                                                                                                                                                                                                                                                                                                                                                                                                                                                                                                                                                                                                                                                                                                                                                              |
| ; • ; _ • ; _ 1" X 1" X 14 3/4"                                                                                                                                                                                                                                                                                                                                                                                                                                                                                                                                                                                                                                                                                                                                                                                                                                                                                                                                                                                                                                                                                                                                                                                                                                                                                                                                                                                                                                                                                                                                                                                                                                                                                                                                                                                                                                                                                                                                                                                                                                                                                                             |
| 1x - 10003 - 25.4 x 63.5 x 1169.2 mm - 37310003                                                                                                                                                                                                                                                                                                                                                                                                                                                                                                                                                                                                                                                                                                                                                                                                                                                                                                                                                                                                                                                                                                                                                                                                                                                                                                                                                                                                                                                                                                                                                                                                                                                                                                                                                                                                                                                                                                                                                                                                                                                                                             |
|                                                                                                                                                                                                                                                                                                                                                                                                                                                                                                                                                                                                                                                                                                                                                                                                                                                                                                                                                                                                                                                                                                                                                                                                                                                                                                                                                                                                                                                                                                                                                                                                                                                                                                                                                                                                                                                                                                                                                                                                                                                                                                                                             |
| 1x - 10004 - 25.4 x 76.2 x 1347.2 mm - 37310004                                                                                                                                                                                                                                                                                                                                                                                                                                                                                                                                                                                                                                                                                                                                                                                                                                                                                                                                                                                                                                                                                                                                                                                                                                                                                                                                                                                                                                                                                                                                                                                                                                                                                                                                                                                                                                                                                                                                                                                                                                                                                             |
| +<br>+<br>+<br>1" X 3" X 53 1/16"                                                                                                                                                                                                                                                                                                                                                                                                                                                                                                                                                                                                                                                                                                                                                                                                                                                                                                                                                                                                                                                                                                                                                                                                                                                                                                                                                                                                                                                                                                                                                                                                                                                                                                                                                                                                                                                                                                                                                                                                                                                                                                           |
| 1x - [10005] - 25.4 x 50.8 x 1169.2 mm - 37310005                                                                                                                                                                                                                                                                                                                                                                                                                                                                                                                                                                                                                                                                                                                                                                                                                                                                                                                                                                                                                                                                                                                                                                                                                                                                                                                                                                                                                                                                                                                                                                                                                                                                                                                                                                                                                                                                                                                                                                                                                                                                                           |
|                                                                                                                                                                                                                                                                                                                                                                                                                                                                                                                                                                                                                                                                                                                                                                                                                                                                                                                                                                                                                                                                                                                                                                                                                                                                                                                                                                                                                                                                                                                                                                                                                                                                                                                                                                                                                                                                                                                                                                                                                                                                                                                                             |
| 1x - 10006 - 25.4 x 34.9 x 825.6 mm - 37310006                                                                                                                                                                                                                                                                                                                                                                                                                                                                                                                                                                                                                                                                                                                                                                                                                                                                                                                                                                                                                                                                                                                                                                                                                                                                                                                                                                                                                                                                                                                                                                                                                                                                                                                                                                                                                                                                                                                                                                                                                                                                                              |
|                                                                                                                                                                                                                                                                                                                                                                                                                                                                                                                                                                                                                                                                                                                                                                                                                                                                                                                                                                                                                                                                                                                                                                                                                                                                                                                                                                                                                                                                                                                                                                                                                                                                                                                                                                                                                                                                                                                                                                                                                                                                                                                                             |
| 2x - 10007] - 23.8 x 139.6 x 321 mm - 37710007                                                                                                                                                                                                                                                                                                                                                                                                                                                                                                                                                                                                                                                                                                                                                                                                                                                                                                                                                                                                                                                                                                                                                                                                                                                                                                                                                                                                                                                                                                                                                                                                                                                                                                                                                                                                                                                                                                                                                                                                                                                                                              |
| <ul> <li>+</li> <li>+&lt;</li></ul> |
| 2x - 10008] - 23.8 x 88.9 x 139.6 mm - 37310008                                                                                                                                                                                                                                                                                                                                                                                                                                                                                                                                                                                                                                                                                                                                                                                                                                                                                                                                                                                                                                                                                                                                                                                                                                                                                                                                                                                                                                                                                                                                                                                                                                                                                                                                                                                                                                                                                                                                                                                                                                                                                             |
| 15/16" X 3 1/2" X 5 1/2"                                                                                                                                                                                                                                                                                                                                                                                                                                                                                                                                                                                                                                                                                                                                                                                                                                                                                                                                                                                                                                                                                                                                                                                                                                                                                                                                                                                                                                                                                                                                                                                                                                                                                                                                                                                                                                                                                                                                                                                                                                                                                                                    |
| 2x - 10009 - 23.8 x 88.9 x 139.6 mm - 37310009                                                                                                                                                                                                                                                                                                                                                                                                                                                                                                                                                                                                                                                                                                                                                                                                                                                                                                                                                                                                                                                                                                                                                                                                                                                                                                                                                                                                                                                                                                                                                                                                                                                                                                                                                                                                                                                                                                                                                                                                                                                                                              |
| * 15/16" X 3 1/2" X 5 1/2"                                                                                                                                                                                                                                                                                                                                                                                                                                                                                                                                                                                                                                                                                                                                                                                                                                                                                                                                                                                                                                                                                                                                                                                                                                                                                                                                                                                                                                                                                                                                                                                                                                                                                                                                                                                                                                                                                                                                                                                                                                                                                                                  |
| 1x - 10010 - 25.4 x 50.8 x 475 mm - 37310010                                                                                                                                                                                                                                                                                                                                                                                                                                                                                                                                                                                                                                                                                                                                                                                                                                                                                                                                                                                                                                                                                                                                                                                                                                                                                                                                                                                                                                                                                                                                                                                                                                                                                                                                                                                                                                                                                                                                                                                                                                                                                                |
| <u>/ ◆ / ↓ ↓ </u> 1" X 2" X 18 11/16"                                                                                                                                                                                                                                                                                                                                                                                                                                                                                                                                                                                                                                                                                                                                                                                                                                                                                                                                                                                                                                                                                                                                                                                                                                                                                                                                                                                                                                                                                                                                                                                                                                                                                                                                                                                                                                                                                                                                                                                                                                                                                                       |
| 1x - 10011 - 25.4 x 50.8 x 475 mm - 37310011                                                                                                                                                                                                                                                                                                                                                                                                                                                                                                                                                                                                                                                                                                                                                                                                                                                                                                                                                                                                                                                                                                                                                                                                                                                                                                                                                                                                                                                                                                                                                                                                                                                                                                                                                                                                                                                                                                                                                                                                                                                                                                |
| ◆ <sup>  </sup> + <sup>+</sup> ◆ 1" X 2" X 18 11/16"                                                                                                                                                                                                                                                                                                                                                                                                                                                                                                                                                                                                                                                                                                                                                                                                                                                                                                                                                                                                                                                                                                                                                                                                                                                                                                                                                                                                                                                                                                                                                                                                                                                                                                                                                                                                                                                                                                                                                                                                                                                                                        |
| 1x - 10012] - 34.9 x 63.5 x 1075.3 mm - 37710012                                                                                                                                                                                                                                                                                                                                                                                                                                                                                                                                                                                                                                                                                                                                                                                                                                                                                                                                                                                                                                                                                                                                                                                                                                                                                                                                                                                                                                                                                                                                                                                                                                                                                                                                                                                                                                                                                                                                                                                                                                                                                            |
| →   *                                                                                                                                                                                                                                                                                                                                                                                                                                                                                                                                                                                                                                                                                                                                                                                                                                                                                                                                                                                                                                                                                                                                                                                                                                                                                                                                                                                                                                                                                                                                                                                                                                                                                                                                                                                                                                                                                                                                                                                                                                                                                                                                       |
|                                                                                                                                                                                                                                                                                                                                                                                                                                                                                                                                                                                                                                                                                                                                                                                                                                                                                                                                                                                                                                                                                                                                                                                                                                                                                                                                                                                                                                                                                                                                                                                                                                                                                                                                                                                                                                                                                                                                                                                                                                                                                                                                             |