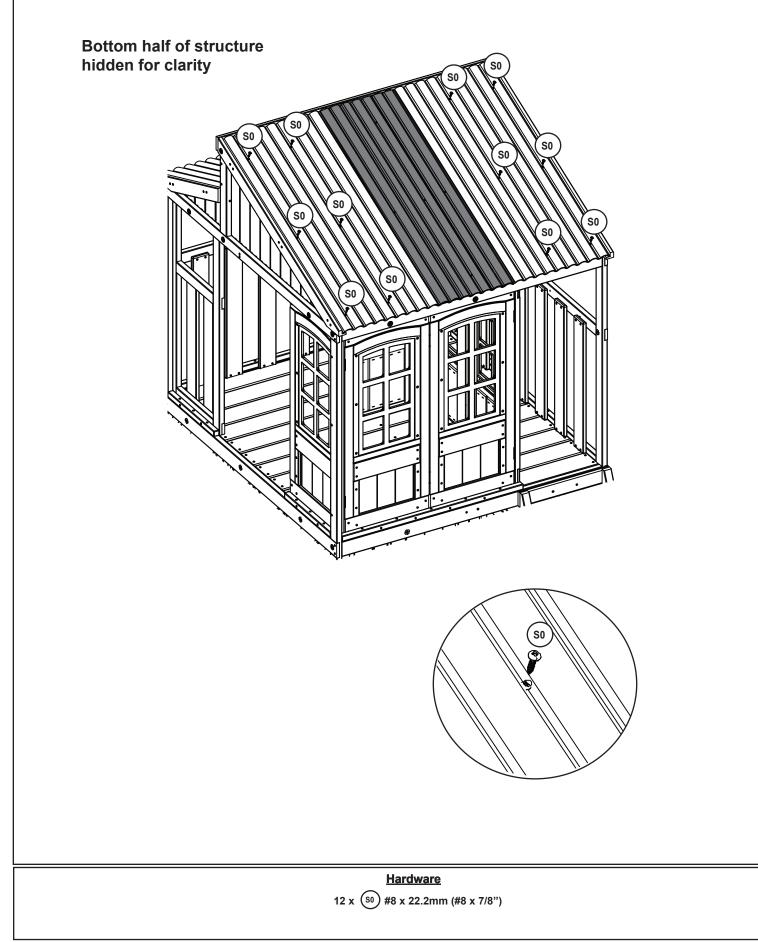

x 7/8")











2 x 9988 25.4 x 50.8 x 1059.9 mm ( 1" X 2" X 41 3/4")

2 x 9989 25.4 x 50.8 x 1220.0 mm ( 1" X 2" X 48 1/16")

1 x 9990 25.4 x 69.9 x 1220.0 mm ( 1" X 2 3/4" X 48 1/16")

6 x (WB1) 7.9 x 25.4 mm (5/16 x 1") (FW2, TN2)































































N







| <u>Other Parts</u> |         |
|--------------------|---------|
| 1 x                | 9207713 |
| 1 x                | 9207711 |

50

Hardware

4 x (\$37) #7 x 15.87mm (#7 x 5/8")





Ð































N





.H















1 x 9997 25.4 x 25.4 x 850.6 mm ( 1" X 1" X 33 1/2")

9 x (s<sub>2</sub>) #8 x 38.1mm (#8 x 1-1/2")















































































Other Parts 1 x 9322837

















































## Step 93





## Step 95



1/8

Step 96







**MOVE FORT TO FINAL** LOCATION PRIOR TO STAKING FINAL LOCATION MUST BE LEVEL GROUND Warning! To prevent tipping and avoid potential injury, stakes must be driven 13"(330mm) into ground. Digging or driving stakes can be dangerous if you do not check first for under-ground wiring, cables or gas lines. SEE FRONT COVER FOR SAFETY CLEARANCE 9290318 9290318 **S6** 9290318 13" In Ground (330mm) 9290318 9290318 9290318 Hardware **Other Parts** 5 x (s6) #12 x 25.4mm (#12 x 1") 5 x 9290318

| NOTES                                 |  |  |  |  |  |
|---------------------------------------|--|--|--|--|--|
|                                       |  |  |  |  |  |
|                                       |  |  |  |  |  |
|