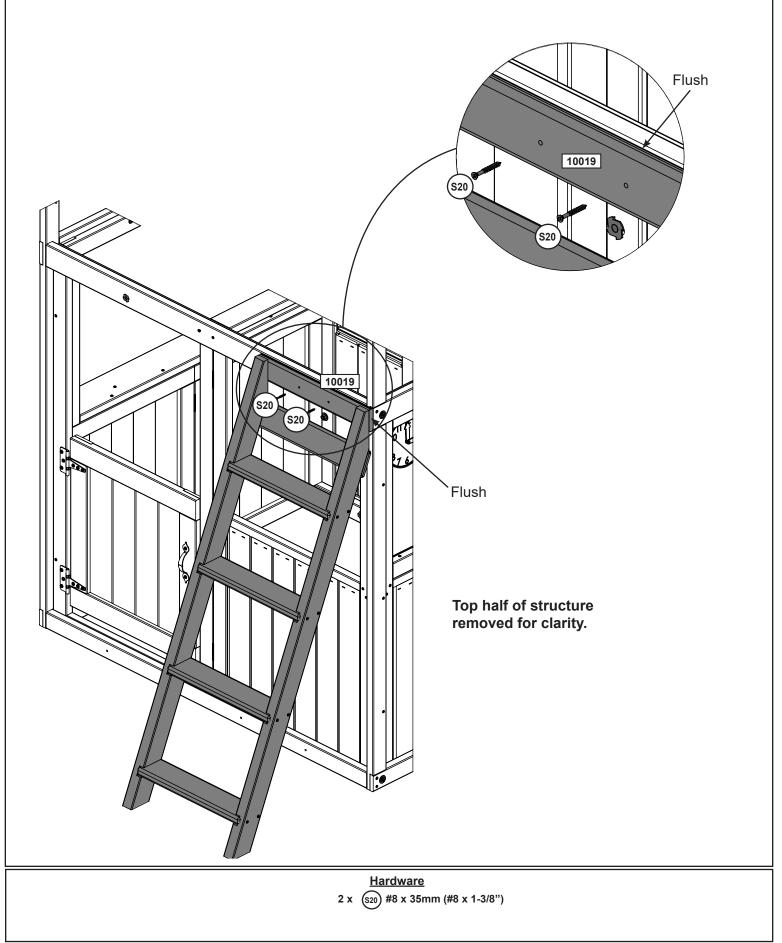

| ↓ + +                                  | + +                         | *               | 1 3/8" X 2 1/2" X 42 5/16" |
|----------------------------------------|-----------------------------|-----------------|----------------------------|
| - <u>10014</u> ] - 25.4 x 50.8 x 1     | 220 mm - 37310014           |                 |                            |
|                                        |                             |                 | 1" X 2" X 48 1/16"         |
| -[10015] - 34.9 x 63.5 x {             | 532.7 mm - 37710015         |                 |                            |
| ····                                   | + + / 1 3/8" X 2 1/2" X 21" |                 |                            |
| -[10016] - 34.9 x 63.5 x               | 532 7 mm - 37710016         |                 |                            |
|                                        |                             |                 |                            |
|                                        |                             |                 |                            |
| - <mark>10017</mark> ] - 34.9 X 63.5 X | 1297.4 mm - 37710017        |                 |                            |
|                                        |                             | \*\<br>\*\      | 1 3/8" X 2 1/2" X 51 1/16" |
| x - <u>10018</u> ] - 34.9 x 63.5 x     | 1297.4 mm - 37710018        |                 |                            |
|                                        |                             | /               |                            |
| x -[10019] - 15.9 x 69.9 x             | 420 mm - 37710019           |                 |                            |
|                                        |                             |                 |                            |
| • • • •                                | 5/8" X 2 3/4" X 16 9/16"    |                 |                            |
| x - <u>10020</u> ] - 15.9 x 76.2 x     | 420 mm - 37710020           |                 |                            |
| +<br>+                                 | 5/8" X 3" X 16 9/16"        |                 |                            |
| <- <u>10021</u> - 23.8 x 82.6 x        | 388.2 mm - 37710021         |                 |                            |
|                                        | 15/16" X 3 1/4" X 15 5/16"  |                 |                            |
| L                                      |                             |                 |                            |
| x - <u>10022</u> ] - 23.8 x 114.3 :    | x 973.6 mm - 37710022       | _               |                            |
| $\Box$ ·                               | * * *                       | 15/16           | s" X 4 1/2" X 38 5/16"     |
|                                        |                             |                 |                            |
| x - <u>10072</u> - 23.8 x 114.3        | x 765.6 mm - 37710072       |                 |                            |
| Ţ · _                                  | + + 15/16                   | 6" X 4 1/2" X 3 | 0 1/8"                     |
| <b></b>                                |                             |                 |                            |