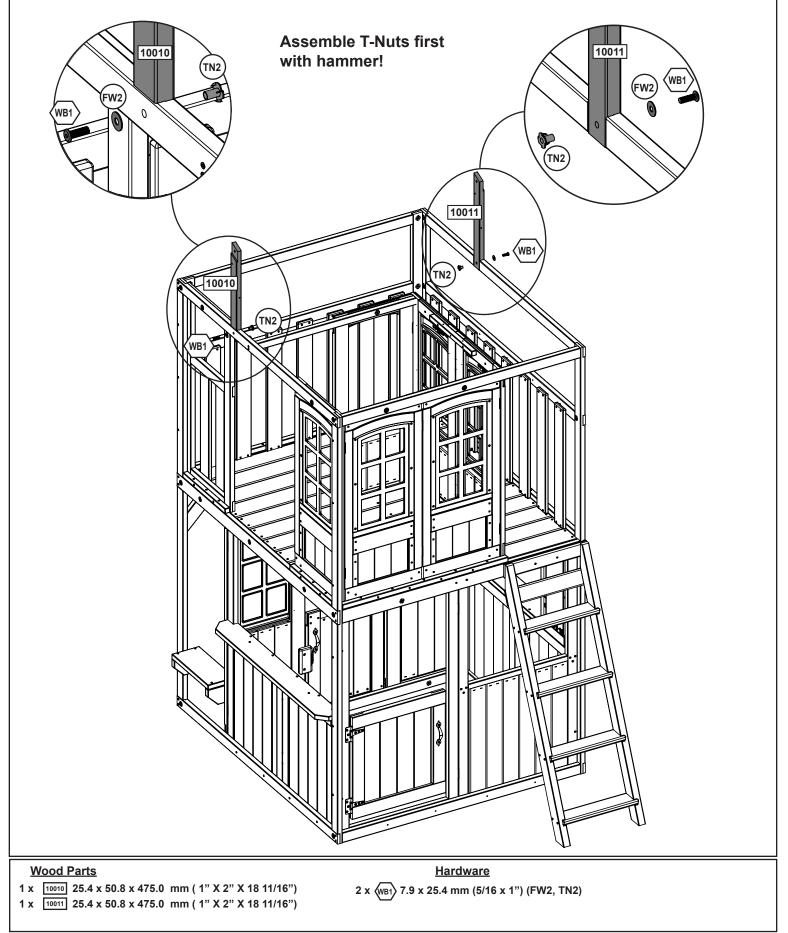

| 1x - 10001 - 25.4 x 25.4 x 1322.4 mm - 37310001                                                                                                                                                                                                                                                                                                                                                                                                                                                                                                                                                                                                                                                                                                                                                                                                                                                                                                                                                                                                                                                                                                                                                                                                                                                                                                                                                                                                                                                                                                                                                                                                                                                                                                                                                                                                                                                                                                                                                                                                                                                                                             |
|---------------------------------------------------------------------------------------------------------------------------------------------------------------------------------------------------------------------------------------------------------------------------------------------------------------------------------------------------------------------------------------------------------------------------------------------------------------------------------------------------------------------------------------------------------------------------------------------------------------------------------------------------------------------------------------------------------------------------------------------------------------------------------------------------------------------------------------------------------------------------------------------------------------------------------------------------------------------------------------------------------------------------------------------------------------------------------------------------------------------------------------------------------------------------------------------------------------------------------------------------------------------------------------------------------------------------------------------------------------------------------------------------------------------------------------------------------------------------------------------------------------------------------------------------------------------------------------------------------------------------------------------------------------------------------------------------------------------------------------------------------------------------------------------------------------------------------------------------------------------------------------------------------------------------------------------------------------------------------------------------------------------------------------------------------------------------------------------------------------------------------------------|
| • • • • • 1" X 1" X 52 1/16"                                                                                                                                                                                                                                                                                                                                                                                                                                                                                                                                                                                                                                                                                                                                                                                                                                                                                                                                                                                                                                                                                                                                                                                                                                                                                                                                                                                                                                                                                                                                                                                                                                                                                                                                                                                                                                                                                                                                                                                                                                                                                                                |
| 4x - 10002 - 25.4 x 25.4 x 374.7 mm - 37310002                                                                                                                                                                                                                                                                                                                                                                                                                                                                                                                                                                                                                                                                                                                                                                                                                                                                                                                                                                                                                                                                                                                                                                                                                                                                                                                                                                                                                                                                                                                                                                                                                                                                                                                                                                                                                                                                                                                                                                                                                                                                                              |
| ; • ; _ • ; _ 1" X 1" X 14 3/4"                                                                                                                                                                                                                                                                                                                                                                                                                                                                                                                                                                                                                                                                                                                                                                                                                                                                                                                                                                                                                                                                                                                                                                                                                                                                                                                                                                                                                                                                                                                                                                                                                                                                                                                                                                                                                                                                                                                                                                                                                                                                                                             |
| 1x - 10003 - 25.4 x 63.5 x 1169.2 mm - 37310003                                                                                                                                                                                                                                                                                                                                                                                                                                                                                                                                                                                                                                                                                                                                                                                                                                                                                                                                                                                                                                                                                                                                                                                                                                                                                                                                                                                                                                                                                                                                                                                                                                                                                                                                                                                                                                                                                                                                                                                                                                                                                             |
|                                                                                                                                                                                                                                                                                                                                                                                                                                                                                                                                                                                                                                                                                                                                                                                                                                                                                                                                                                                                                                                                                                                                                                                                                                                                                                                                                                                                                                                                                                                                                                                                                                                                                                                                                                                                                                                                                                                                                                                                                                                                                                                                             |
| 1x - 10004 - 25.4 x 76.2 x 1347.2 mm - 37310004                                                                                                                                                                                                                                                                                                                                                                                                                                                                                                                                                                                                                                                                                                                                                                                                                                                                                                                                                                                                                                                                                                                                                                                                                                                                                                                                                                                                                                                                                                                                                                                                                                                                                                                                                                                                                                                                                                                                                                                                                                                                                             |
| +<br>+<br>+<br>1" X 3" X 53 1/16"                                                                                                                                                                                                                                                                                                                                                                                                                                                                                                                                                                                                                                                                                                                                                                                                                                                                                                                                                                                                                                                                                                                                                                                                                                                                                                                                                                                                                                                                                                                                                                                                                                                                                                                                                                                                                                                                                                                                                                                                                                                                                                           |
| 1x - [10005] - 25.4 x 50.8 x 1169.2 mm - 37310005                                                                                                                                                                                                                                                                                                                                                                                                                                                                                                                                                                                                                                                                                                                                                                                                                                                                                                                                                                                                                                                                                                                                                                                                                                                                                                                                                                                                                                                                                                                                                                                                                                                                                                                                                                                                                                                                                                                                                                                                                                                                                           |
|                                                                                                                                                                                                                                                                                                                                                                                                                                                                                                                                                                                                                                                                                                                                                                                                                                                                                                                                                                                                                                                                                                                                                                                                                                                                                                                                                                                                                                                                                                                                                                                                                                                                                                                                                                                                                                                                                                                                                                                                                                                                                                                                             |
| 1x - 10006 - 25.4 x 34.9 x 825.6 mm - 37310006                                                                                                                                                                                                                                                                                                                                                                                                                                                                                                                                                                                                                                                                                                                                                                                                                                                                                                                                                                                                                                                                                                                                                                                                                                                                                                                                                                                                                                                                                                                                                                                                                                                                                                                                                                                                                                                                                                                                                                                                                                                                                              |
|                                                                                                                                                                                                                                                                                                                                                                                                                                                                                                                                                                                                                                                                                                                                                                                                                                                                                                                                                                                                                                                                                                                                                                                                                                                                                                                                                                                                                                                                                                                                                                                                                                                                                                                                                                                                                                                                                                                                                                                                                                                                                                                                             |
| 2x - 10007] - 23.8 x 139.6 x 321 mm - 37710007                                                                                                                                                                                                                                                                                                                                                                                                                                                                                                                                                                                                                                                                                                                                                                                                                                                                                                                                                                                                                                                                                                                                                                                                                                                                                                                                                                                                                                                                                                                                                                                                                                                                                                                                                                                                                                                                                                                                                                                                                                                                                              |
| <ul> <li>+</li> <li>+&lt;</li></ul> |
| 2x - 10008] - 23.8 x 88.9 x 139.6 mm - 37310008                                                                                                                                                                                                                                                                                                                                                                                                                                                                                                                                                                                                                                                                                                                                                                                                                                                                                                                                                                                                                                                                                                                                                                                                                                                                                                                                                                                                                                                                                                                                                                                                                                                                                                                                                                                                                                                                                                                                                                                                                                                                                             |
| 15/16" X 3 1/2" X 5 1/2"                                                                                                                                                                                                                                                                                                                                                                                                                                                                                                                                                                                                                                                                                                                                                                                                                                                                                                                                                                                                                                                                                                                                                                                                                                                                                                                                                                                                                                                                                                                                                                                                                                                                                                                                                                                                                                                                                                                                                                                                                                                                                                                    |
| 2x - 10009 - 23.8 x 88.9 x 139.6 mm - 37310009                                                                                                                                                                                                                                                                                                                                                                                                                                                                                                                                                                                                                                                                                                                                                                                                                                                                                                                                                                                                                                                                                                                                                                                                                                                                                                                                                                                                                                                                                                                                                                                                                                                                                                                                                                                                                                                                                                                                                                                                                                                                                              |
| * 15/16" X 3 1/2" X 5 1/2"                                                                                                                                                                                                                                                                                                                                                                                                                                                                                                                                                                                                                                                                                                                                                                                                                                                                                                                                                                                                                                                                                                                                                                                                                                                                                                                                                                                                                                                                                                                                                                                                                                                                                                                                                                                                                                                                                                                                                                                                                                                                                                                  |
| 1x - 10010 - 25.4 x 50.8 x 475 mm - 37310010                                                                                                                                                                                                                                                                                                                                                                                                                                                                                                                                                                                                                                                                                                                                                                                                                                                                                                                                                                                                                                                                                                                                                                                                                                                                                                                                                                                                                                                                                                                                                                                                                                                                                                                                                                                                                                                                                                                                                                                                                                                                                                |
| <u>/ ◆ / ↓ ↓ </u> 1" X 2" X 18 11/16"                                                                                                                                                                                                                                                                                                                                                                                                                                                                                                                                                                                                                                                                                                                                                                                                                                                                                                                                                                                                                                                                                                                                                                                                                                                                                                                                                                                                                                                                                                                                                                                                                                                                                                                                                                                                                                                                                                                                                                                                                                                                                                       |
| 1x - 10011 - 25.4 x 50.8 x 475 mm - 37310011                                                                                                                                                                                                                                                                                                                                                                                                                                                                                                                                                                                                                                                                                                                                                                                                                                                                                                                                                                                                                                                                                                                                                                                                                                                                                                                                                                                                                                                                                                                                                                                                                                                                                                                                                                                                                                                                                                                                                                                                                                                                                                |
| ◆ <sup>  </sup> + <sup>+</sup> ◆ 1" X 2" X 18 11/16"                                                                                                                                                                                                                                                                                                                                                                                                                                                                                                                                                                                                                                                                                                                                                                                                                                                                                                                                                                                                                                                                                                                                                                                                                                                                                                                                                                                                                                                                                                                                                                                                                                                                                                                                                                                                                                                                                                                                                                                                                                                                                        |
| 1x - 10012] - 34.9 x 63.5 x 1075.3 mm - 37710012                                                                                                                                                                                                                                                                                                                                                                                                                                                                                                                                                                                                                                                                                                                                                                                                                                                                                                                                                                                                                                                                                                                                                                                                                                                                                                                                                                                                                                                                                                                                                                                                                                                                                                                                                                                                                                                                                                                                                                                                                                                                                            |
| →   *                                                                                                                                                                                                                                                                                                                                                                                                                                                                                                                                                                                                                                                                                                                                                                                                                                                                                                                                                                                                                                                                                                                                                                                                                                                                                                                                                                                                                                                                                                                                                                                                                                                                                                                                                                                                                                                                                                                                                                                                                                                                                                                                       |
|                                                                                                                                                                                                                                                                                                                                                                                                                                                                                                                                                                                                                                                                                                                                                                                                                                                                                                                                                                                                                                                                                                                                                                                                                                                                                                                                                                                                                                                                                                                                                                                                                                                                                                                                                                                                                                                                                                                                                                                                                                                                                                                                             |

• 3/16" (5mm) Hex Key

- 8' (2.4m) Step Ladder Safety Glasses
- Adult Helpers
- Pencil
  - encil

T-nut

(Hammer into place) Do not crush wood!