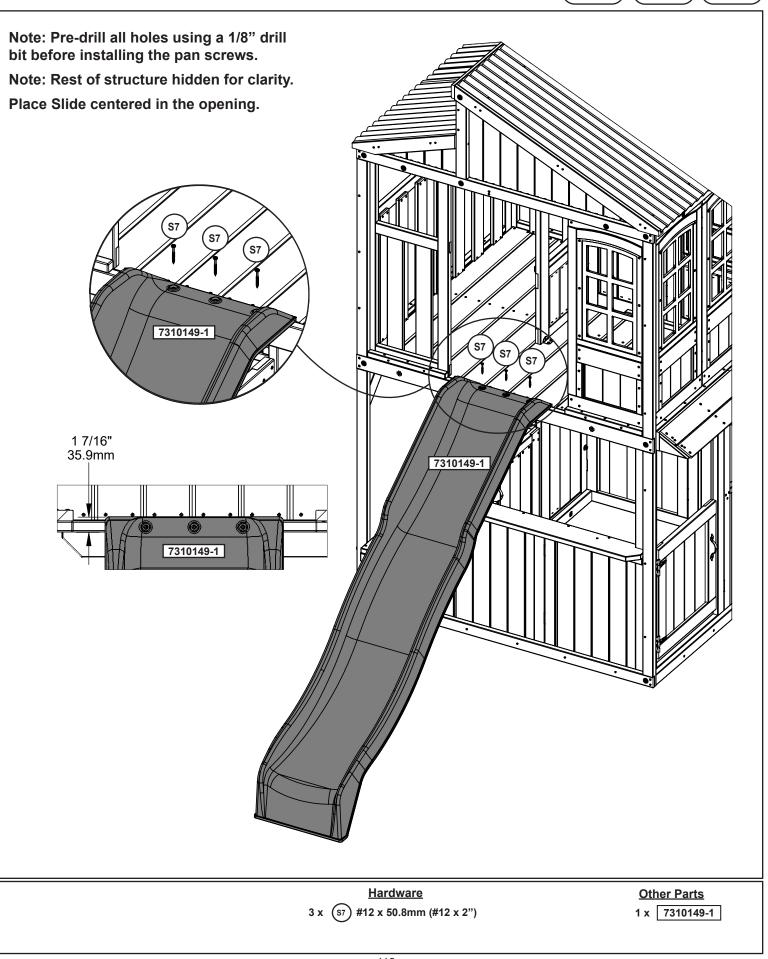

50.8 x 1059.9 mm ( 1" X 2" X 41 3/4")

2 x 9989 25.4 x 50.8 x 1220.0 mm ( 1" X 2" X 48 1/16")

1 x 9990 25.4 x 69.9 x 1220.0 mm ( 1" X 2 3/4" X 48 1/16")

6 x (WB1) 7.9 x 25.4 mm (5/16 x 1") (FW2, TN2)































































N







| <u>Other Parts</u> |         |
|--------------------|---------|
| 1 x                | 9207713 |
| 1 x                | 9207711 |

50

Hardware

4 x (\$37) #7 x 15.87mm (#7 x 5/8")





Ð































N





.H















1 x 9997 25.4 x 25.4 x 850.6 mm ( 1" X 1" X 33 1/2")

9 x (s<sub>2</sub>) #8 x 38.1mm (#8 x 1-1/2")















































































Other Parts 1 x 9322837

















































## Step 93





## Step 95



1/8

Step 96







**MOVE FORT TO FINAL** LOCATION PRIOR TO STAKING FINAL LOCATION MUST BE LEVEL GROUND Warning! To prevent tipping and avoid potential injury, stakes must be driven 13"(330mm) into ground. Digging or driving stakes can be dangerous if you do not check first for under-ground wiring, cables or gas lines. SEE FRONT COVER FOR SAFETY CLEARANCE 9290318 9290318 **S6** 9290318 13" In Ground (330mm) 9290318 9290318 9290318 Hardware **Other Parts** 5 x (s6) #12 x 25.4mm (#12 x 1") 5 x 9290318

| NOTES                                 |  |  |  |  |  |
|---------------------------------------|--|--|--|--|--|
|                                       |  |  |  |  |  |
|                                       |  |  |  |  |  |
|                                       |  |  |  |  |  |
|