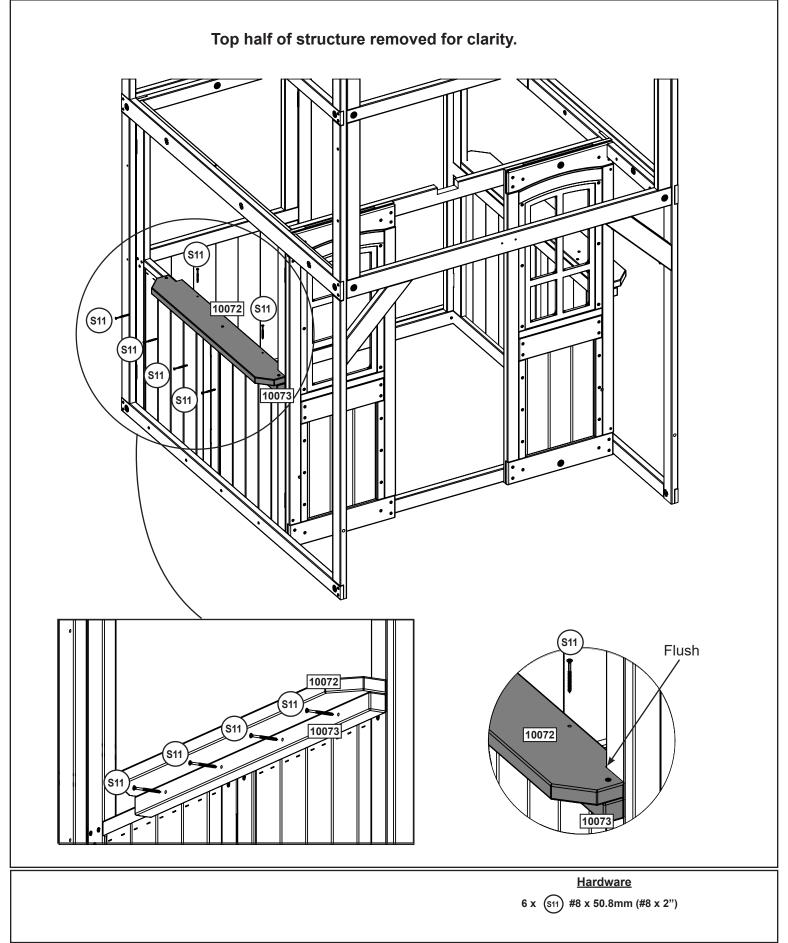

| ↓ + +                                  | + +                         | *               | 1 3/8" X 2 1/2" X 42 5/16" |
|----------------------------------------|-----------------------------|-----------------|----------------------------|
| - <u>10014</u> ] - 25.4 x 50.8 x 1     | 220 mm - 37310014           |                 |                            |
|                                        |                             |                 | 1" X 2" X 48 1/16"         |
| -[10015] - 34.9 x 63.5 x {             | 532.7 mm - 37710015         |                 |                            |
| ····                                   | + + / 1 3/8" X 2 1/2" X 21" |                 |                            |
| -[10016] - 34.9 x 63.5 x               | 532 7 mm - 37710016         |                 |                            |
|                                        |                             |                 |                            |
|                                        |                             |                 |                            |
| - <mark>10017</mark> ] - 34.9 X 63.5 X | 1297.4 mm - 37710017        |                 |                            |
|                                        |                             | \*\<br>\*\      | 1 3/8" X 2 1/2" X 51 1/16" |
| x - <u>10018</u> ] - 34.9 x 63.5 x     | 1297.4 mm - 37710018        |                 |                            |
|                                        |                             | /               |                            |
| x -[10019] - 15.9 x 69.9 x             | 420 mm - 37710019           |                 |                            |
|                                        |                             |                 |                            |
| • • • •                                | 5/8" X 2 3/4" X 16 9/16"    |                 |                            |
| x - <u>10020</u> ] - 15.9 x 76.2 x     | 420 mm - 37710020           |                 |                            |
| +<br>+                                 | 5/8" X 3" X 16 9/16"        |                 |                            |
| <- <u>10021</u> - 23.8 x 82.6 x        | 388.2 mm - 37710021         |                 |                            |
|                                        | 15/16" X 3 1/4" X 15 5/16"  |                 |                            |
| L                                      |                             |                 |                            |
| x - <u>10022</u> ] - 23.8 x 114.3 :    | x 973.6 mm - 37710022       | _               |                            |
| $\Box$ ·                               | * * *                       | 15/16           | s" X 4 1/2" X 38 5/16"     |
|                                        |                             |                 |                            |
| x - <u>10072</u> - 23.8 x 114.3        | x 765.6 mm - 37710072       |                 |                            |
| Ţ · _                                  | + + 15/16                   | 6" X 4 1/2" X 3 | 0 1/8"                     |
| <b></b>                                |                             |                 |                            |

| 1x - 10023 - 31.8 x 31.8 x 973.6 mm - 37310023   |         |                       |        |             |             |               |
|--------------------------------------------------|---------|-----------------------|--------|-------------|-------------|---------------|
| + + +                                            |         | + 1 1/4" X 1          | 1/4" X | 38 5/16"    |             |               |
| 1x - 10073] - 31.8 x 31.8 x 765.6 mm - 37310073  |         |                       |        |             |             |               |
| o o o o                                          | ] 1 1/4 | 4" X 1 1/4" X 30 1/8" |        |             |             |               |
| 3x - 10024 - 23.8 x 31.8 x 342.9 mm - 37710024   |         |                       |        |             |             |               |
| 15/16" X 1 1/4" X 13 1/2"                        |         |                       |        |             |             |               |
| 2x - 10025] - 25.4 x 69.9 x 350 mm - 37310025    |         |                       |        |             |             |               |
| 1" X 2 3/4" X 13 3/4"                            |         |                       |        |             |             |               |
| 1x - 10026] - 25.4 x 50.8 x 2184.4 mm - 37310026 |         |                       |        |             |             |               |
| •         •                                      | ٠       | *                     | +      | 1" X 2" X   | 86" *       | •             |
| 1x -[10027] - 25.4 x 50.8 x 2184.4 mm - 37310027 |         |                       |        |             |             |               |
| •         •         •                            | \$      |                       |        | 1" X 2" X   | 86"         | <b>\$</b>     |
|                                                  |         |                       |        |             |             |               |
| 1x - 10028 - 25.4 x 50.8 x 1424 mm - 37310028    |         |                       |        |             | -           |               |
| * <del>*</del> <b>*</b>                          | +       | <b>•</b>              | \$     | ÷           | 1" X 2" X   | 56 1/16"      |
| 1x - 10029 - 25.4 x 50.8 x 1424 mm - 37310029    |         |                       |        |             |             |               |
| * <b>*</b>                                       |         | <b>\$</b>             |        | \$          | ] 1" X 2" X | 56 1/16"      |
| 2x - 10030 - 25.4 x 69.9 x 1424 mm - 37310030    |         |                       |        |             |             |               |
| *<br>*<br>*                                      | ¢       |                       | ¢      | *           | 1" X 2 3/   | 4" X 56 1/16" |
| 1x - 10031 - 25.4 x 50.8 x 2184.4 mm - 37310031  |         |                       |        |             |             |               |
|                                                  | •       |                       |        | 1" X 2" X 8 | 6" II       | •             |
|                                                  |         |                       |        |             |             |               |
| 1x - 10032 - 25.4 x 50.8 x 2184.4 mm - 37310032  |         |                       |        |             |             |               |
| 0 + + +                                          | 0       | +                     | *      | 1" X 2" X 8 | 36" .       | 0             |
| 3x - 10033] - 25.4 x 50.8 x 1424 mm - 37310033   |         |                       |        |             |             |               |
| + ↓                                              | +       | *                     | +      | ¢           | 1" X 2" X   | 56 1/16"      |
|                                                  |         |                       | _      |             |             |               |
| 1x - 10034 - 25.4 x 34.9 x 349 mm - 37310034     |         |                       |        |             |             |               |
| ◆ <u>¦</u> ◆ <u>¦</u> 1" X 1 3/8" X 13 3/4"      |         |                       |        |             |             |               |
|                                                  |         |                       |        |             |             |               |