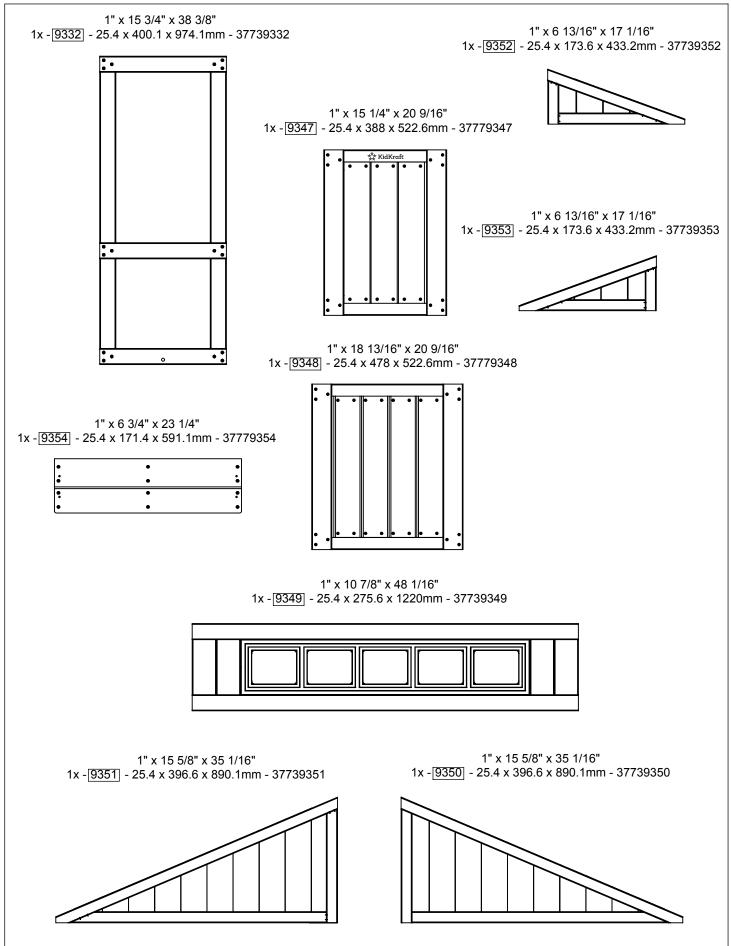

Sockets

Note: Wafer head bolts with blue lock tight or a bolt with a Nylock<sup>®</sup> nut do NOT require a lock washer.

Flat

Washer

| 2x -[9988] - 25.4 x 50.8 x 1059.9 mm - 3739988  |                           |
|-------------------------------------------------|---------------------------|
| o o 1" X 2" X                                   | C 41 3/4"                 |
| 2x - 9989 - 25.4 x 50.8 x 1220 mm - 3739989     |                           |
| ••                                              | 1" X 2" X 48 1/16"        |
| 1x -[9990] - 25.4 x 69.9 x 1220 mm - 3739990    |                           |
| · · · · · · · · · · · · · · · · · · ·           | ( 48 1/16"                |
|                                                 |                           |
| 1x - 9991] - 25.4 x 50.8 x 1220 mm - 3739991    |                           |
| 0 0 0 0                                         | 1" X 2" X 48 1/16"        |
| 1x - 9992] - 25.4 x 50.8 x 1220 mm - 3739992    |                           |
| o 0                                             | 1" X 2" X 48 1/16"        |
| 1x - 9993] - 25.4 x 69.9 x 1220 mm - 3739993    |                           |
| o °° o                                          | 1" X 2 3/4" X 48 1/16"    |
|                                                 |                           |
| 11x - 9994 - 15.9 x 114.3 x 1218 mm - 3739994   |                           |
| o o o                                           | 5/8" X 4 1/2" X 47 15/16" |
| 1x -[9995] - 15.9 x 101.6 x 1218 mm - 3739995   |                           |
| ■ = 10.3 × 101.0 × 12 10 mm = 57555555          | 3                         |
| + · · · ·                                       | 5/8" X 4" X 47 15/16"     |
| 2x -[9996] - 25.4 x 50.8 x 338.8 mm - 3739996   |                           |
| + + + 1" X 2" X 13 5/16"                        |                           |
|                                                 |                           |
| 1x - 9997] - 25.4 x 25.4 x 850.6 mm - 3739997   |                           |
| ;                                               |                           |
| 3x - 9998 - 31.8 x 63.5 x 133.5 mm - 3739998    |                           |
| 1 1/4" X 2 1/2" X 5"                            |                           |
| 17x - 99999 - 15.9 x 76.2 x 614.6 mm - 3779999  |                           |
| * 5/8" X 3" X 24 3/16"                          |                           |
|                                                 |                           |
| 1x - 10000 - 25.4 x 25.4 x 1118.4 mm - 37310000 | C 1" X 44 1/16"           |
|                                                 |                           |

| 1x - 10001 - 25.4 x 25.4 x 1322.4 mm - 37310001                                                                                                                                                                                                                                                                                                                                                                                                                                                                                                                                                                                                                                                                                                                                                                                                                                                                                                                                                                                                                                                                                                                                                                                                                                                                                                                                                                                                                                                                                                                                                                                                                                                                                                                                                                                                                                                                                                                                                                                                                                                                                             |
|---------------------------------------------------------------------------------------------------------------------------------------------------------------------------------------------------------------------------------------------------------------------------------------------------------------------------------------------------------------------------------------------------------------------------------------------------------------------------------------------------------------------------------------------------------------------------------------------------------------------------------------------------------------------------------------------------------------------------------------------------------------------------------------------------------------------------------------------------------------------------------------------------------------------------------------------------------------------------------------------------------------------------------------------------------------------------------------------------------------------------------------------------------------------------------------------------------------------------------------------------------------------------------------------------------------------------------------------------------------------------------------------------------------------------------------------------------------------------------------------------------------------------------------------------------------------------------------------------------------------------------------------------------------------------------------------------------------------------------------------------------------------------------------------------------------------------------------------------------------------------------------------------------------------------------------------------------------------------------------------------------------------------------------------------------------------------------------------------------------------------------------------|
| • • • • • 1" X 1" X 52 1/16"                                                                                                                                                                                                                                                                                                                                                                                                                                                                                                                                                                                                                                                                                                                                                                                                                                                                                                                                                                                                                                                                                                                                                                                                                                                                                                                                                                                                                                                                                                                                                                                                                                                                                                                                                                                                                                                                                                                                                                                                                                                                                                                |
| 4x - 10002 - 25.4 x 25.4 x 374.7 mm - 37310002                                                                                                                                                                                                                                                                                                                                                                                                                                                                                                                                                                                                                                                                                                                                                                                                                                                                                                                                                                                                                                                                                                                                                                                                                                                                                                                                                                                                                                                                                                                                                                                                                                                                                                                                                                                                                                                                                                                                                                                                                                                                                              |
| ; • ; _ • ; _ 1" X 1" X 14 3/4"                                                                                                                                                                                                                                                                                                                                                                                                                                                                                                                                                                                                                                                                                                                                                                                                                                                                                                                                                                                                                                                                                                                                                                                                                                                                                                                                                                                                                                                                                                                                                                                                                                                                                                                                                                                                                                                                                                                                                                                                                                                                                                             |
| 1x - 10003 - 25.4 x 63.5 x 1169.2 mm - 37310003                                                                                                                                                                                                                                                                                                                                                                                                                                                                                                                                                                                                                                                                                                                                                                                                                                                                                                                                                                                                                                                                                                                                                                                                                                                                                                                                                                                                                                                                                                                                                                                                                                                                                                                                                                                                                                                                                                                                                                                                                                                                                             |
|                                                                                                                                                                                                                                                                                                                                                                                                                                                                                                                                                                                                                                                                                                                                                                                                                                                                                                                                                                                                                                                                                                                                                                                                                                                                                                                                                                                                                                                                                                                                                                                                                                                                                                                                                                                                                                                                                                                                                                                                                                                                                                                                             |
| 1x - 10004 - 25.4 x 76.2 x 1347.2 mm - 37310004                                                                                                                                                                                                                                                                                                                                                                                                                                                                                                                                                                                                                                                                                                                                                                                                                                                                                                                                                                                                                                                                                                                                                                                                                                                                                                                                                                                                                                                                                                                                                                                                                                                                                                                                                                                                                                                                                                                                                                                                                                                                                             |
| +<br>+<br>+<br>1" X 3" X 53 1/16"                                                                                                                                                                                                                                                                                                                                                                                                                                                                                                                                                                                                                                                                                                                                                                                                                                                                                                                                                                                                                                                                                                                                                                                                                                                                                                                                                                                                                                                                                                                                                                                                                                                                                                                                                                                                                                                                                                                                                                                                                                                                                                           |
| 1x - [10005] - 25.4 x 50.8 x 1169.2 mm - 37310005                                                                                                                                                                                                                                                                                                                                                                                                                                                                                                                                                                                                                                                                                                                                                                                                                                                                                                                                                                                                                                                                                                                                                                                                                                                                                                                                                                                                                                                                                                                                                                                                                                                                                                                                                                                                                                                                                                                                                                                                                                                                                           |
|                                                                                                                                                                                                                                                                                                                                                                                                                                                                                                                                                                                                                                                                                                                                                                                                                                                                                                                                                                                                                                                                                                                                                                                                                                                                                                                                                                                                                                                                                                                                                                                                                                                                                                                                                                                                                                                                                                                                                                                                                                                                                                                                             |
| 1x - 10006 - 25.4 x 34.9 x 825.6 mm - 37310006                                                                                                                                                                                                                                                                                                                                                                                                                                                                                                                                                                                                                                                                                                                                                                                                                                                                                                                                                                                                                                                                                                                                                                                                                                                                                                                                                                                                                                                                                                                                                                                                                                                                                                                                                                                                                                                                                                                                                                                                                                                                                              |
|                                                                                                                                                                                                                                                                                                                                                                                                                                                                                                                                                                                                                                                                                                                                                                                                                                                                                                                                                                                                                                                                                                                                                                                                                                                                                                                                                                                                                                                                                                                                                                                                                                                                                                                                                                                                                                                                                                                                                                                                                                                                                                                                             |
| 2x - 10007] - 23.8 x 139.6 x 321 mm - 37710007                                                                                                                                                                                                                                                                                                                                                                                                                                                                                                                                                                                                                                                                                                                                                                                                                                                                                                                                                                                                                                                                                                                                                                                                                                                                                                                                                                                                                                                                                                                                                                                                                                                                                                                                                                                                                                                                                                                                                                                                                                                                                              |
| <ul> <li>+</li> <li>+&lt;</li></ul> |
| 2x - 10008] - 23.8 x 88.9 x 139.6 mm - 37310008                                                                                                                                                                                                                                                                                                                                                                                                                                                                                                                                                                                                                                                                                                                                                                                                                                                                                                                                                                                                                                                                                                                                                                                                                                                                                                                                                                                                                                                                                                                                                                                                                                                                                                                                                                                                                                                                                                                                                                                                                                                                                             |
| 15/16" X 3 1/2" X 5 1/2"                                                                                                                                                                                                                                                                                                                                                                                                                                                                                                                                                                                                                                                                                                                                                                                                                                                                                                                                                                                                                                                                                                                                                                                                                                                                                                                                                                                                                                                                                                                                                                                                                                                                                                                                                                                                                                                                                                                                                                                                                                                                                                                    |
| 2x - 10009 - 23.8 x 88.9 x 139.6 mm - 37310009                                                                                                                                                                                                                                                                                                                                                                                                                                                                                                                                                                                                                                                                                                                                                                                                                                                                                                                                                                                                                                                                                                                                                                                                                                                                                                                                                                                                                                                                                                                                                                                                                                                                                                                                                                                                                                                                                                                                                                                                                                                                                              |
| * 15/16" X 3 1/2" X 5 1/2"                                                                                                                                                                                                                                                                                                                                                                                                                                                                                                                                                                                                                                                                                                                                                                                                                                                                                                                                                                                                                                                                                                                                                                                                                                                                                                                                                                                                                                                                                                                                                                                                                                                                                                                                                                                                                                                                                                                                                                                                                                                                                                                  |
| 1x - 10010 - 25.4 x 50.8 x 475 mm - 37310010                                                                                                                                                                                                                                                                                                                                                                                                                                                                                                                                                                                                                                                                                                                                                                                                                                                                                                                                                                                                                                                                                                                                                                                                                                                                                                                                                                                                                                                                                                                                                                                                                                                                                                                                                                                                                                                                                                                                                                                                                                                                                                |
| <u>/ ◆ / ↓ ↓ </u> 1" X 2" X 18 11/16"                                                                                                                                                                                                                                                                                                                                                                                                                                                                                                                                                                                                                                                                                                                                                                                                                                                                                                                                                                                                                                                                                                                                                                                                                                                                                                                                                                                                                                                                                                                                                                                                                                                                                                                                                                                                                                                                                                                                                                                                                                                                                                       |
| 1x - 10011 - 25.4 x 50.8 x 475 mm - 37310011                                                                                                                                                                                                                                                                                                                                                                                                                                                                                                                                                                                                                                                                                                                                                                                                                                                                                                                                                                                                                                                                                                                                                                                                                                                                                                                                                                                                                                                                                                                                                                                                                                                                                                                                                                                                                                                                                                                                                                                                                                                                                                |
| ◆ <sup>  </sup> + <sup>+</sup> ◆ 1" X 2" X 18 11/16"                                                                                                                                                                                                                                                                                                                                                                                                                                                                                                                                                                                                                                                                                                                                                                                                                                                                                                                                                                                                                                                                                                                                                                                                                                                                                                                                                                                                                                                                                                                                                                                                                                                                                                                                                                                                                                                                                                                                                                                                                                                                                        |
| 1x - 10012] - 34.9 x 63.5 x 1075.3 mm - 37710012                                                                                                                                                                                                                                                                                                                                                                                                                                                                                                                                                                                                                                                                                                                                                                                                                                                                                                                                                                                                                                                                                                                                                                                                                                                                                                                                                                                                                                                                                                                                                                                                                                                                                                                                                                                                                                                                                                                                                                                                                                                                                            |
| →   *                                                                                                                                                                                                                                                                                                                                                                                                                                                                                                                                                                                                                                                                                                                                                                                                                                                                                                                                                                                                                                                                                                                                                                                                                                                                                                                                                                                                                                                                                                                                                                                                                                                                                                                                                                                                                                                                                                                                                                                                                                                                                                                                       |
|                                                                                                                                                                                                                                                                                                                                                                                                                                                                                                                                                                                                                                                                                                                                                                                                                                                                                                                                                                                                                                                                                                                                                                                                                                                                                                                                                                                                                                                                                                                                                                                                                                                                                                                                                                                                                                                                                                                                                                                                                                                                                                                                             |

| ↓ + +                                  | + +                         | *               | 1 3/8" X 2 1/2" X 42 5/16" |
|----------------------------------------|-----------------------------|-----------------|----------------------------|
| - <u>10014</u> ] - 25.4 x 50.8 x 1     | 220 mm - 37310014           |                 |                            |
|                                        |                             |                 | 1" X 2" X 48 1/16"         |
| -[10015] - 34.9 x 63.5 x {             | 532.7 mm - 37710015         |                 |                            |
| ····                                   | + + / 1 3/8" X 2 1/2" X 21" |                 |                            |
| -[10016] - 34.9 x 63.5 x               | 532 7 mm - 37710016         |                 |                            |
|                                        |                             |                 |                            |
|                                        |                             |                 |                            |
| - <mark>10017</mark> ] - 34.9 X 63.5 X | 1297.4 mm - 37710017        |                 |                            |
|                                        |                             | \*\<br>\*\      | 1 3/8" X 2 1/2" X 51 1/16" |
| x - <u>10018</u> ] - 34.9 x 63.5 x     | 1297.4 mm - 37710018        |                 |                            |
|                                        |                             | /               |                            |
| x -[10019] - 15.9 x 69.9 x             | 420 mm - 37710019           |                 |                            |
|                                        |                             |                 |                            |
| • • • •                                | 5/8" X 2 3/4" X 16 9/16"    |                 |                            |
| x - <u>10020</u> ] - 15.9 x 76.2 x     | 420 mm - 37710020           |                 |                            |
| +<br>+                                 | 5/8" X 3" X 16 9/16"        |                 |                            |
| <- <u>10021</u> - 23.8 x 82.6 x        | 388.2 mm - 37710021         |                 |                            |
|                                        | 15/16" X 3 1/4" X 15 5/16"  |                 |                            |
| L                                      |                             |                 |                            |
| x - <u>10022</u> ] - 23.8 x 114.3 :    | x 973.6 mm - 37710022       | _               |                            |
| $\Box$ ·                               | * * *                       | 15/16           | s" X 4 1/2" X 38 5/16"     |
|                                        |                             |                 |                            |
| x - <u>10072</u> - 23.8 x 114.3        | x 765.6 mm - 37710072       |                 |                            |
| Ţ · _                                  | + + 15/16                   | 6" X 4 1/2" X 3 | 0 1/8"                     |
| <b></b>                                |                             |                 |                            |

| 1x - 10023 - 31.8 x 31.8 x 973.6 mm - 37310023   |         |                       |        |             |             |               |
|--------------------------------------------------|---------|-----------------------|--------|-------------|-------------|---------------|
| + + +                                            |         | + 1 1/4" X 1          | 1/4" X | 38 5/16"    |             |               |
| 1x - 10073] - 31.8 x 31.8 x 765.6 mm - 37310073  |         |                       |        |             |             |               |
| o o o o                                          | ] 1 1/4 | 4" X 1 1/4" X 30 1/8" |        |             |             |               |
| 3x - 10024 - 23.8 x 31.8 x 342.9 mm - 37710024   |         |                       |        |             |             |               |
| 15/16" X 1 1/4" X 13 1/2"                        |         |                       |        |             |             |               |
| 2x - 10025] - 25.4 x 69.9 x 350 mm - 37310025    |         |                       |        |             |             |               |
| 1" X 2 3/4" X 13 3/4"                            |         |                       |        |             |             |               |
| 1x - 10026] - 25.4 x 50.8 x 2184.4 mm - 37310026 |         |                       |        |             |             |               |
| •         •                                      | ٠       | *                     | +      | 1" X 2" X   | 86" *       | •             |
| 1x -[10027] - 25.4 x 50.8 x 2184.4 mm - 37310027 |         |                       |        |             |             |               |
| •         •         •                            | \$      |                       |        | 1" X 2" X   | 86"         | <b>\$</b>     |
|                                                  |         |                       |        |             |             |               |
| 1x - 10028 - 25.4 x 50.8 x 1424 mm - 37310028    |         |                       |        |             | -           |               |
| * <del>*</del> <b>*</b>                          | +       | <b>•</b>              | \$     | ÷           | 1" X 2" X   | 56 1/16"      |
| 1x - 10029 - 25.4 x 50.8 x 1424 mm - 37310029    |         |                       |        |             |             |               |
| * <b>*</b>                                       |         | <b>\$</b>             |        | \$          | ] 1" X 2" X | 56 1/16"      |
| 2x - 10030 - 25.4 x 69.9 x 1424 mm - 37310030    |         |                       |        |             |             |               |
| *<br>*<br>*                                      | ¢       |                       | ¢      | *           | 1" X 2 3/   | 4" X 56 1/16" |
| 1x - 10031 - 25.4 x 50.8 x 2184.4 mm - 37310031  |         |                       |        |             |             |               |
|                                                  | •       |                       |        | 1" X 2" X 8 | 6" II       | •             |
|                                                  |         |                       |        |             |             |               |
| 1x - 10032 - 25.4 x 50.8 x 2184.4 mm - 37310032  |         |                       |        |             |             |               |
| 0 + + +                                          | 0       | +                     | *      | 1" X 2" X 8 | 36" .       | 0             |
| 3x - 10033] - 25.4 x 50.8 x 1424 mm - 37310033   |         |                       |        |             |             |               |
| + ↓                                              | +       | *                     | +      | ¢           | 1" X 2" X   | 56 1/16"      |
|                                                  |         |                       | _      |             |             |               |
| 1x - 10034 - 25.4 x 34.9 x 349 mm - 37310034     |         |                       |        |             |             |               |
| ◆ <u>¦</u> ◆ <u>¦</u> 1" X 1 3/8" X 13 3/4"      |         |                       |        |             |             |               |
|                                                  |         |                       |        |             |             |               |