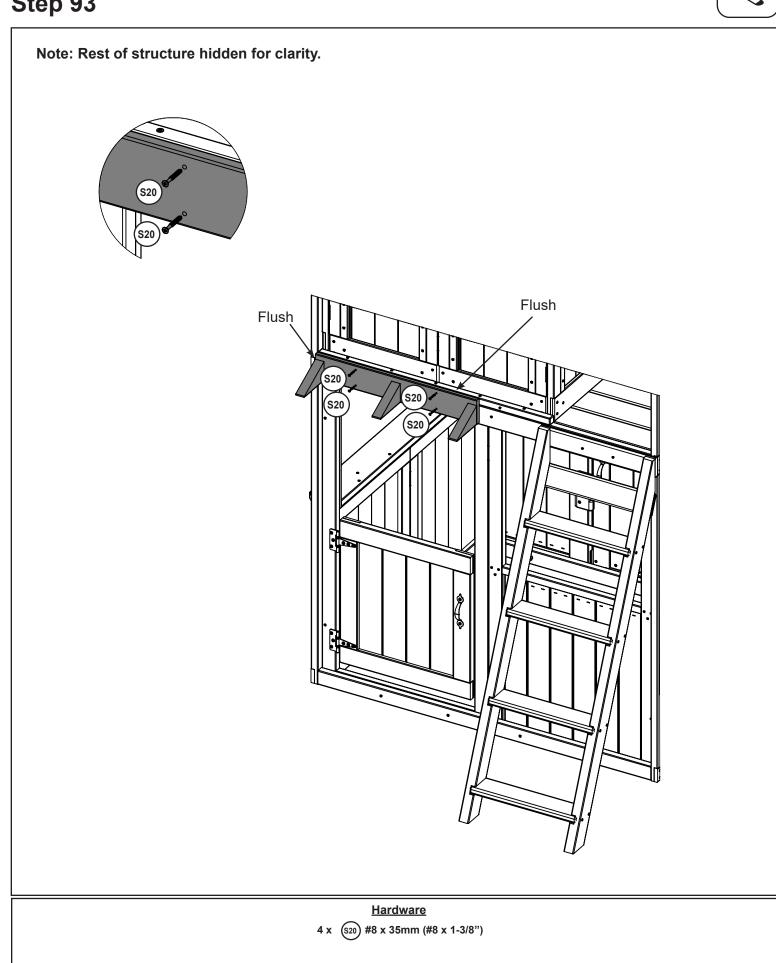

2 x 9988 25.4 x 50.8 x 1059.9 mm ( 1" X 2" X 41 3/4")

2 x 9989 25.4 x 50.8 x 1220.0 mm ( 1" X 2" X 48 1/16")

1 x 9990 25.4 x 69.9 x 1220.0 mm ( 1" X 2 3/4" X 48 1/16")

6 x (WB1) 7.9 x 25.4 mm (5/16 x 1") (FW2, TN2)































































N







| <u>Other Parts</u> |         |
|--------------------|---------|
| 1 x                | 9207713 |
| 1 x                | 9207711 |

50

Hardware

4 x (\$37) #7 x 15.87mm (#7 x 5/8")





Ð































N





.H















1 x 9997 25.4 x 25.4 x 850.6 mm ( 1" X 1" X 33 1/2")

9 x (s<sub>2</sub>) #8 x 38.1mm (#8 x 1-1/2")















































































Other Parts 1 x 9322837

















































## Step 93





## Step 95



1/8

Step 96







**MOVE FORT TO FINAL** LOCATION PRIOR TO STAKING FINAL LOCATION MUST BE LEVEL GROUND Warning! To prevent tipping and avoid potential injury, stakes must be driven 13"(330mm) into ground. Digging or driving stakes can be dangerous if you do not check first for under-ground wiring, cables or gas lines. SEE FRONT COVER FOR SAFETY CLEARANCE 9290318 9290318 **S6** 9290318 13" In Ground (330mm) 9290318 9290318 9290318 Hardware **Other Parts** 5 x (s6) #12 x 25.4mm (#12 x 1") 5 x 9290318

| NOTES                                 |  |  |  |  |  |
|---------------------------------------|--|--|--|--|--|
|                                       |  |  |  |  |  |
|                                       |  |  |  |  |  |
|                                       |  |  |