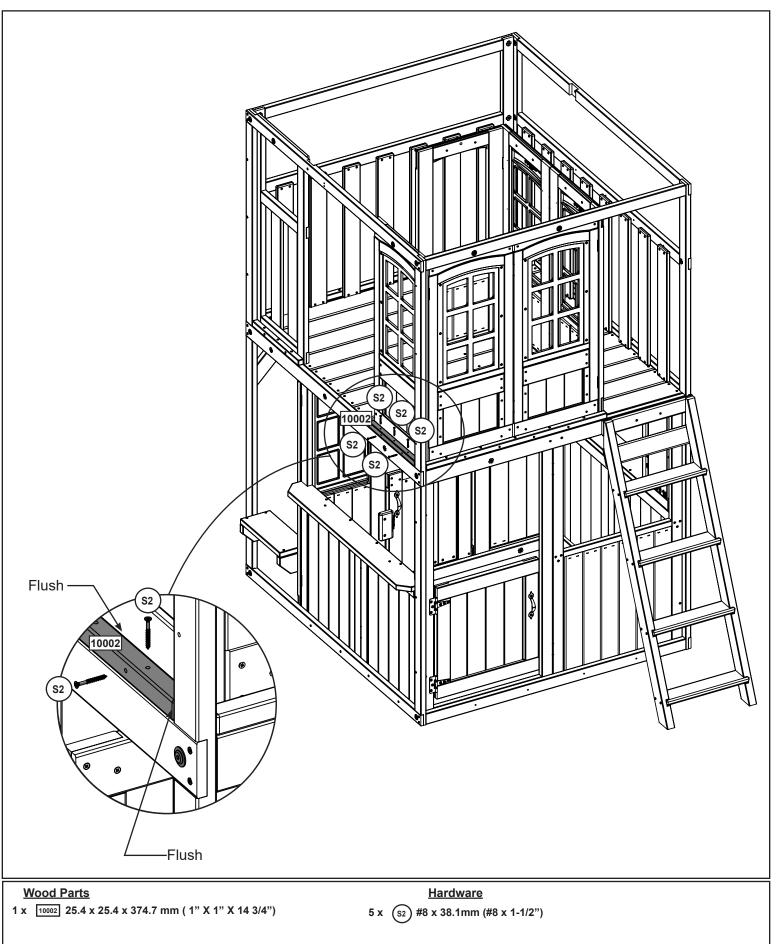

### 1 x 10030 25.4 x 69.9 x 1424.0 mm ( 1" X 2 3/4" X 56 1/16")

2 x (WB1) 7.9 x 25.4 mm (5/16 x 1") (FW2, TN2) 2 x (\$41) #8 x 22.2mm (#8 x 7/8")











2 x 9988 25.4 x 50.8 x 1059.9 mm ( 1" X 2" X 41 3/4")

2 x 9989 25.4 x 50.8 x 1220.0 mm ( 1" X 2" X 48 1/16")

1 x 9990 25.4 x 69.9 x 1220.0 mm ( 1" X 2 3/4" X 48 1/16")

6 x (WB1) 7.9 x 25.4 mm (5/16 x 1") (FW2, TN2)































































N







| <u>Other Parts</u> |         |
|--------------------|---------|
| 1 x                | 9207713 |
| 1 x                | 9207711 |

50

Hardware

4 x (\$37) #7 x 15.87mm (#7 x 5/8")





Ð































N





.H















1 x 9997 25.4 x 25.4 x 850.6 mm ( 1" X 1" X 33 1/2")

9 x (s<sub>2</sub>) #8 x 38.1mm (#8 x 1-1/2")















































































Other Parts 1 x 9322837

















































## Step 93





## Step 95



1/8

Step 96







**MOVE FORT TO FINAL** LOCATION PRIOR TO STAKING FINAL LOCATION MUST BE LEVEL GROUND Warning! To prevent tipping and avoid potential injury, stakes must be driven 13"(330mm) into ground. Digging or driving stakes can be dangerous if you do not check first for under-ground wiring, cables or gas lines. SEE FRONT COVER FOR SAFETY CLEARANCE 9290318 9290318 **S6** 9290318 13" In Ground (330mm) 9290318 9290318 9290318 Hardware **Other Parts** 5 x (s6) #12 x 25.4mm (#12 x 1") 5 x 9290318

| NOTES                                 |  |  |  |  |  |
|---------------------------------------|--|--|--|--|--