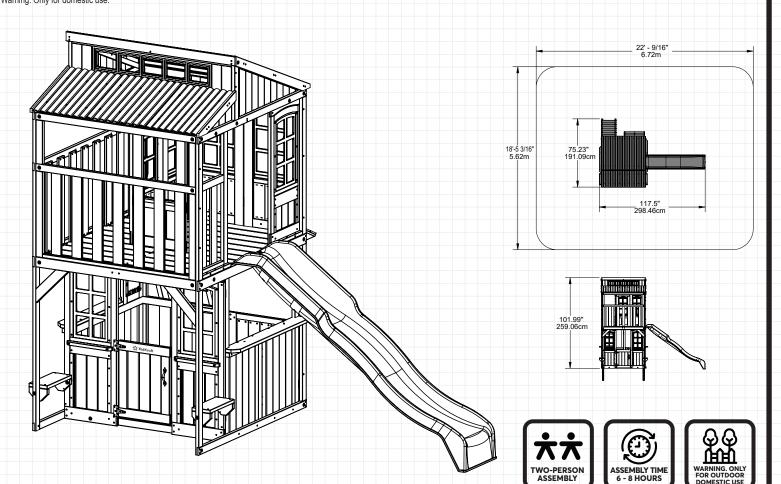

# CLIFFBROOK PLAYHOUSE

OBSTACLE FREE SAFETY ZONE - 22'- 9/16" L x 18'-5 3/16" D x 14'-7 1/2" H (6.72 x 5.62 x 4.5 m) area requires Protective Surfacing. See page 4.

MAXIMUM VERTICAL FALL HEIGHT - 56-5/16" (1.43m).

CAPACITY - 9 Users Maximum, Ages 3 to 10; Weight Limit 110 lbs. (49.9 kg) per child.

RESIDENTIAL HOME USE ONLY. Not intended for public areas such as multi-unit residences, schools, churches, nurseries,

day cares or parks. Warning. Only for domestic use