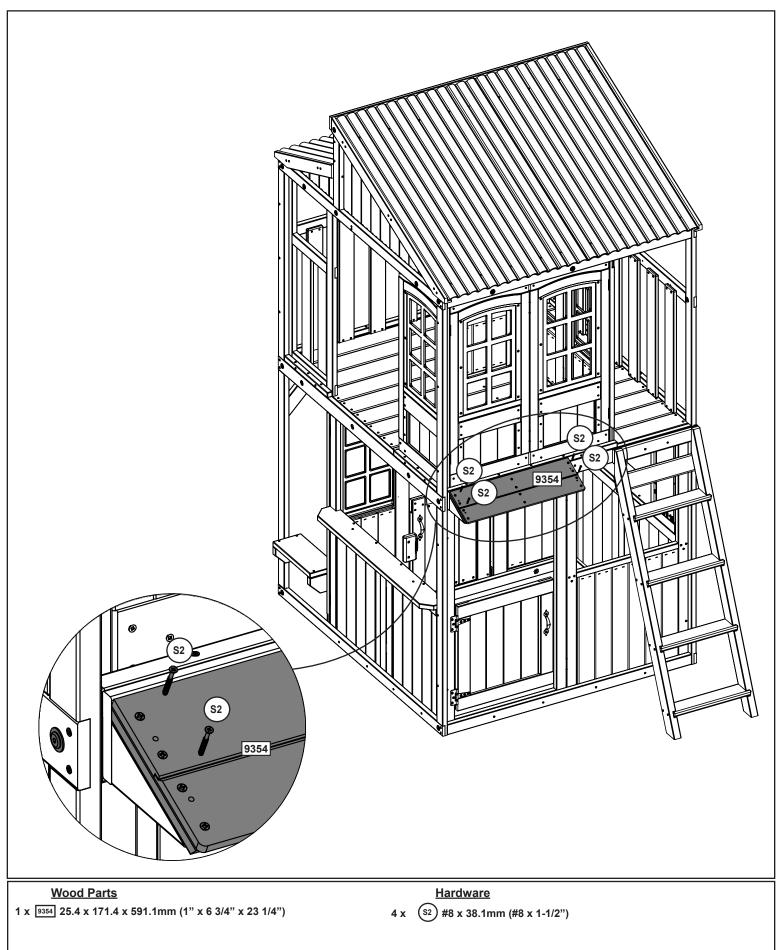

x 9988 25.4 x 50.8 x 1059.9 mm ( 1" X 2" X 41 3/4")

2 x 9989 25.4 x 50.8 x 1220.0 mm ( 1" X 2" X 48 1/16")

1 x 9990 25.4 x 69.9 x 1220.0 mm ( 1" X 2 3/4" X 48 1/16")

6 x (WB1) 7.9 x 25.4 mm (5/16 x 1") (FW2, TN2)































































N







| <u>Other Parts</u> |         |
|--------------------|---------|
| 1 x                | 9207713 |
| 1 x                | 9207711 |

50

Hardware

4 x (\$37) #7 x 15.87mm (#7 x 5/8")





Ð































N





.H















1 x 9997 25.4 x 25.4 x 850.6 mm ( 1" X 1" X 33 1/2")

9 x (s<sub>2</sub>) #8 x 38.1mm (#8 x 1-1/2")















































































Other Parts 1 x 9322837

















































## Step 93





## Step 95



1/8

Step 96







**MOVE FORT TO FINAL** LOCATION PRIOR TO STAKING FINAL LOCATION MUST BE LEVEL GROUND Warning! To prevent tipping and avoid potential injury, stakes must be driven 13"(330mm) into ground. Digging or driving stakes can be dangerous if you do not check first for under-ground wiring, cables or gas lines. SEE FRONT COVER FOR SAFETY CLEARANCE 9290318 9290318 **S6** 9290318 13" In Ground (330mm) 9290318 9290318 9290318 Hardware **Other Parts** 5 x (s6) #12 x 25.4mm (#12 x 1") 5 x 9290318

| NOTES                                 |  |  |  |  |  |
|---------------------------------------|--|--|--|--|--|
|                                       |  |  |  |  |  |
|                                       |  |  |  |  |  |
|                                       |  |  |