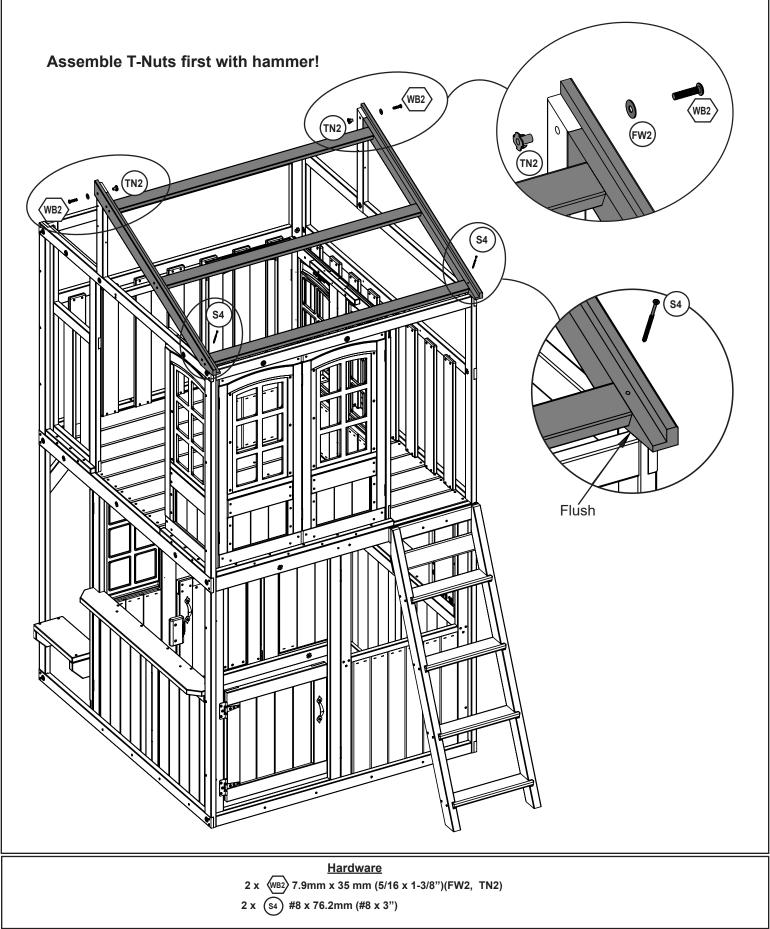

• 3/16" (5mm) Hex Key

- 8' (2.4m) Step Ladder Safety Glasses
- Adult Helpers
- Pencil
  - encil

T-nut

(Hammer into place) Do not crush wood!