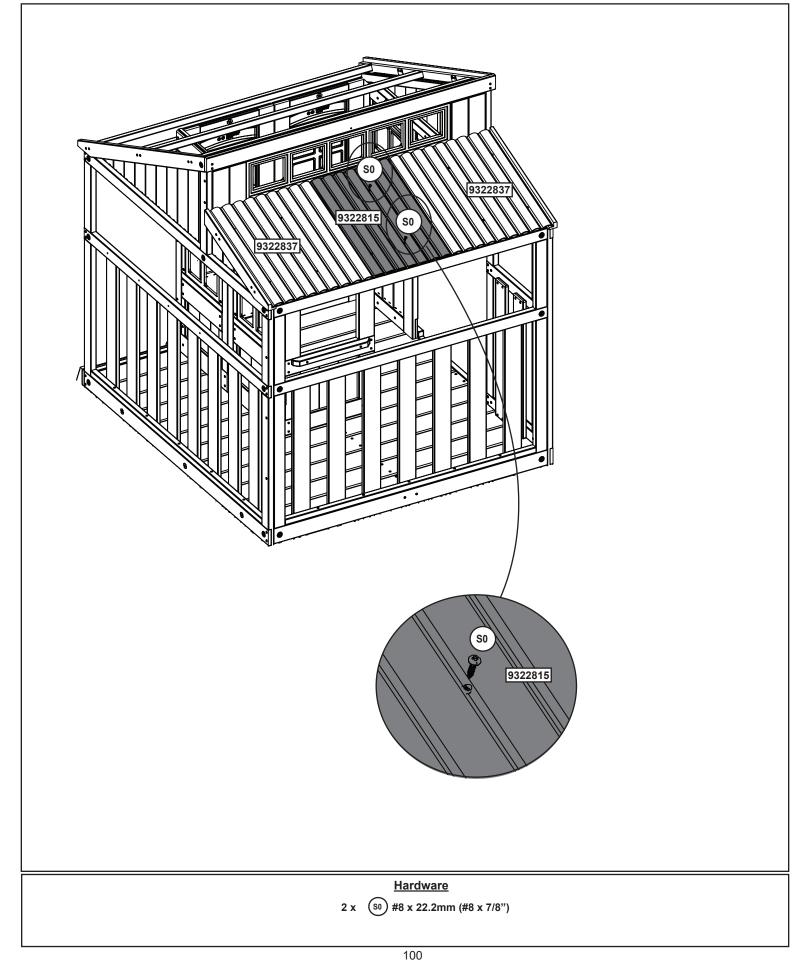

) 2 x (\$41) #8 x 22.2mm (#8 x 7/8")











2 x 9988 25.4 x 50.8 x 1059.9 mm ( 1" X 2" X 41 3/4")

2 x 9989 25.4 x 50.8 x 1220.0 mm ( 1" X 2" X 48 1/16")

1 x 9990 25.4 x 69.9 x 1220.0 mm ( 1" X 2 3/4" X 48 1/16")

6 x (WB1) 7.9 x 25.4 mm (5/16 x 1") (FW2, TN2)































































N







| <u>Other Parts</u> |         |
|--------------------|---------|
| 1 x                | 9207713 |
| 1 x                | 9207711 |

50

Hardware

4 x (\$37) #7 x 15.87mm (#7 x 5/8")





Ð































N





.H















1 x 9997 25.4 x 25.4 x 850.6 mm ( 1" X 1" X 33 1/2")

9 x (s<sub>2</sub>) #8 x 38.1mm (#8 x 1-1/2")















































































Other Parts 1 x 9322837

















































## Step 93





## Step 95



1/8

Step 96







**MOVE FORT TO FINAL** LOCATION PRIOR TO STAKING FINAL LOCATION MUST BE LEVEL GROUND Warning! To prevent tipping and avoid potential injury, stakes must be driven 13"(330mm) into ground. Digging or driving stakes can be dangerous if you do not check first for under-ground wiring, cables or gas lines. SEE FRONT COVER FOR SAFETY CLEARANCE 9290318 9290318 **S6** 9290318 13" In Ground (330mm) 9290318 9290318 9290318 Hardware **Other Parts** 5 x (s6) #12 x 25.4mm (#12 x 1") 5 x 9290318

| NOTES                                 |  |  |  |  |  |
|---------------------------------------|--|--|--|--|--|
|                                       |  |  |  |  |  |
|                                       |  |  |  |  |  |