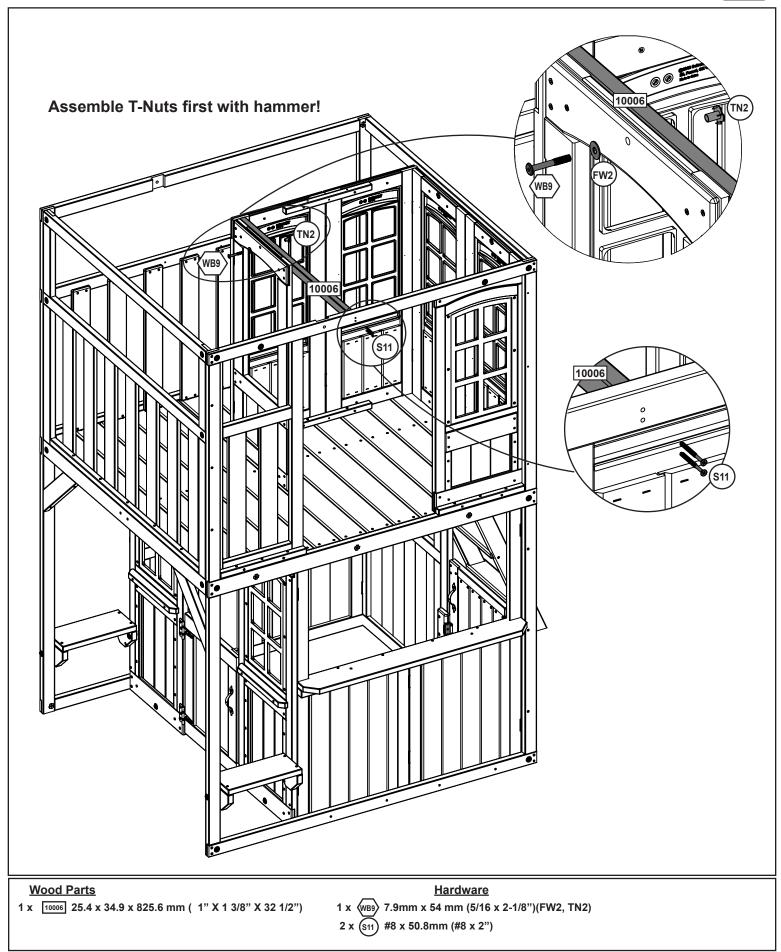

• 3/16" (5mm) Hex Key

- 8' (2.4m) Step Ladder Safety Glasses
- Adult Helpers
- Pencil
  - encil

T-nut

(Hammer into place) Do not crush wood!