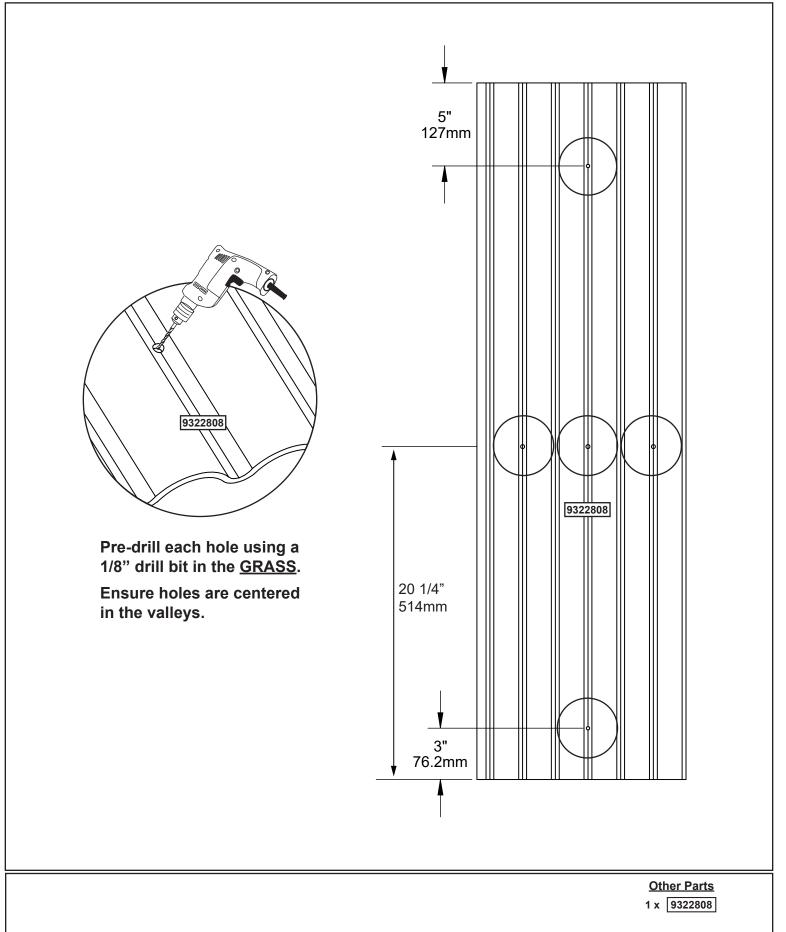

#### Part Identification Key

Listed on each page are the parts and quantities required to complete the assembly step illustrated on that page. • Open-End Wrench 1/2" (13mm) & 7/16" (11mm)

- 1/2" (13mm) & 7/16" (11mm) • Adjustable Wrench
- 1/8" (3mm) Drill Bit