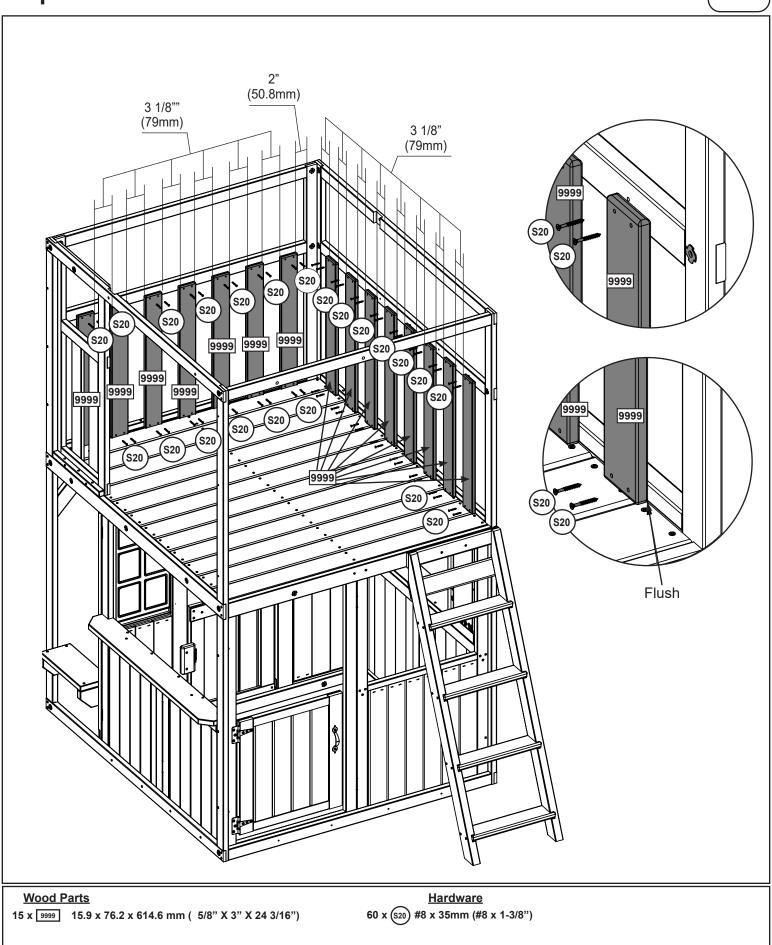

### Keys to Assembly Success

#### **Tools Required**

- Tape Measure
- Carpenter's Level
- Carpenter's Square
- Claw Hammer
- Standard or Cordless Drill
- Rubber Mallet

#### Part Identification Key

Listed on each page are the parts and quantities required to complete the assembly step illustrated on that page. • Open-End Wrench 1/2" (13mm) & 7/16" (11mm)

- 1/2" (13mm) & 7/16" (11mm) • Adjustable Wrench
- 1/8" (3mm) Drill Bit

• 3/16" (5mm) Hex Key

- 8' (2.4m) Step Ladder Safety Glasses
- Adult Helpers
- Pencil
  - encil

T-nut

(Hammer into place) Do not crush wood!

#### Symbols

Throughout these instructions, symbols are provided as important reminders for proper and safe assembly.

• #1 Phillips and #2 Robertson

1/2" (13mm) & 7/16" (11mm)

Ratchet with Extension

Screwdrivers

Sockets

Note: Wafer head bolts with blue lock tight or a bolt with a Nylock<sup>®</sup> nut do NOT require a lock washer.

Flat

Washer

| 2x -[9988] - 25.4 x 50.8 x 1059.9 mm - 3739988  |                           |
|-------------------------------------------------|---------------------------|
| o o 1" X 2" X                                   | C 41 3/4"                 |
| 2x - 9989 - 25.4 x 50.8 x 1220 mm - 3739989     |                           |
| ••                                              | 1" X 2" X 48 1/16"        |
| 1x -[9990] - 25.4 x 69.9 x 1220 mm - 3739990    |                           |
| · · · · · · · · · · · · · · · · · · ·           | ( 48 1/16"                |
|                                                 |                           |
| 1x - 9991] - 25.4 x 50.8 x 1220 mm - 3739991    |                           |
| 0 0 0 0                                         | 1" X 2" X 48 1/16"        |
| 1x - 9992] - 25.4 x 50.8 x 1220 mm - 3739992    |                           |
| o 0                                             | 1" X 2" X 48 1/16"        |
| 1x - 9993] - 25.4 x 69.9 x 1220 mm - 3739993    |                           |
| o °° o                                          | 1" X 2 3/4" X 48 1/16"    |
|                                                 |                           |
| 11x - 9994 - 15.9 x 114.3 x 1218 mm - 3739994   |                           |
| o o o                                           | 5/8" X 4 1/2" X 47 15/16" |
| 1x -[9995] - 15.9 x 101.6 x 1218 mm - 3739995   |                           |
| ■ = 10.3 × 101.0 × 12 10 mm = 57555555          | 3                         |
| + · · · ·                                       | 5/8" X 4" X 47 15/16"     |
| 2x -[9996] - 25.4 x 50.8 x 338.8 mm - 3739996   |                           |
| + + + 1" X 2" X 13 5/16"                        |                           |
|                                                 |                           |
| 1x - 9997] - 25.4 x 25.4 x 850.6 mm - 3739997   |                           |
| ;                                               |                           |
| 3x - 9998 - 31.8 x 63.5 x 133.5 mm - 3739998    |                           |
| 1 1/4" X 2 1/2" X 5"                            |                           |
| 17x - 99999 - 15.9 x 76.2 x 614.6 mm - 3779999  |                           |
| * 5/8" X 3" X 24 3/16"                          |                           |
|                                                 |                           |
| 1x - 10000 - 25.4 x 25.4 x 1118.4 mm - 37310000 | C 1" X 44 1/16"           |
|                                                 |                           |