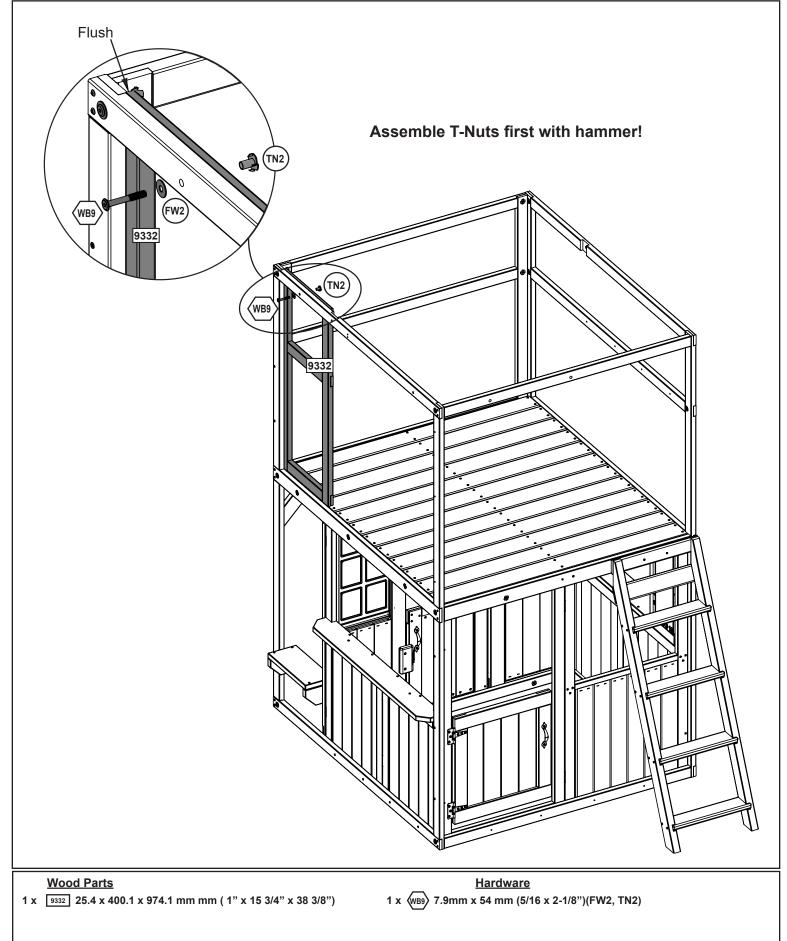

• 3/16" (5mm) Hex Key

- 8' (2.4m) Step Ladder Safety Glasses
- Adult Helpers
- Pencil
  - encil

T-nut

(Hammer into place) Do not crush wood!