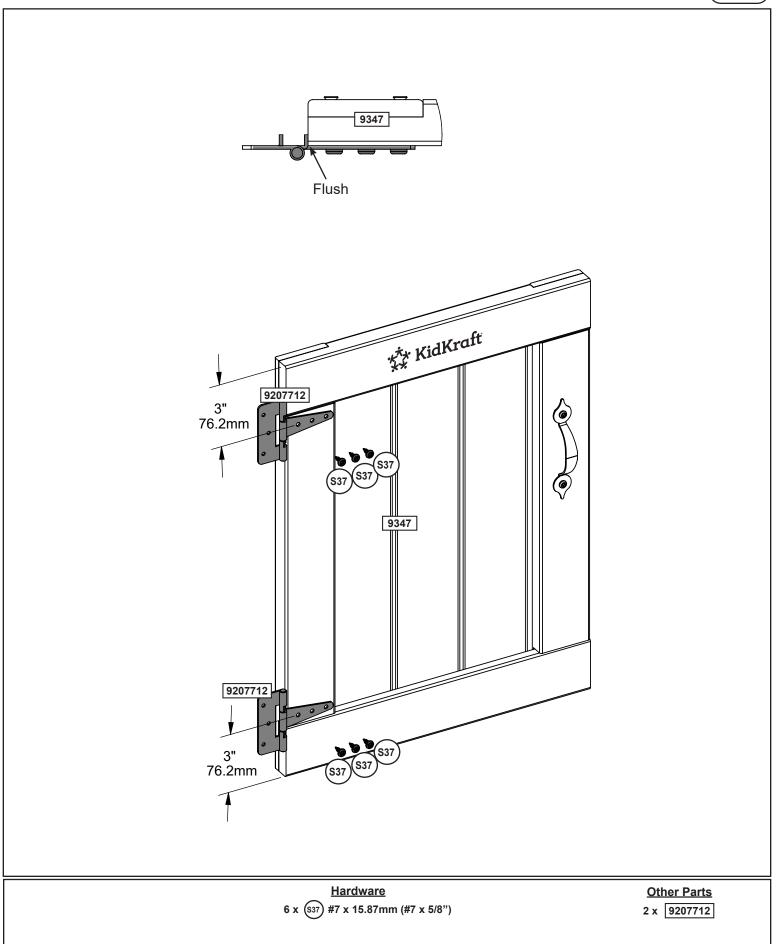

so use this QR code with your smartphone for common questions and contact information.



KidKraft Help Center <u>https://kidkraft.zendesk.com/hc/en-us/</u>











### 1 x 10030 25.4 x 69.9 x 1424.0 mm ( 1" X 2 3/4" X 56 1/16")

2 x (WB1) 7.9 x 25.4 mm (5/16 x 1") (FW2, TN2) 2 x (\$41) #8 x 22.2mm (#8 x 7/8")











2 x 9988 25.4 x 50.8 x 1059.9 mm ( 1" X 2" X 41 3/4")

2 x 9989 25.4 x 50.8 x 1220.0 mm ( 1" X 2" X 48 1/16")

1 x 9990 25.4 x 69.9 x 1220.0 mm ( 1" X 2 3/4" X 48 1/16")

6 x (WB1) 7.9 x 25.4 mm (5/16 x 1") (FW2, TN2)































































N







| <u>Other Parts</u> |         |
|--------------------|---------|
| 1 x                | 9207713 |
| 1 x                | 9207711 |

50

Hardware

4 x (\$37) #7 x 15.87mm (#7 x 5/8")





Ð































N





.H















1 x 9997 25.4 x 25.4 x 850.6 mm ( 1" X 1" X 33 1/2")

9 x (s<sub>2</sub>) #8 x 38.1mm (#8 x 1-1/2")















































































Other Parts 1 x 9322837

















































## Step 93





## Step 95



1/8

Step 96







**MOVE FORT TO FINAL** LOCATION PRIOR TO STAKING FINAL LOCATION MUST BE LEVEL GROUND Warning! To prevent tipping and avoid potential injury, stakes must be driven 13"(330mm) into ground. Digging or driving stakes can be dangerous if you do not check first for under-ground wiring, cables or gas lines. SEE FRONT COVER FOR SAFETY CLEARANCE 9290318 9290318 **S6** 9290318 13" In Ground (330mm) 9290318 9290318 9290318 Hardware **Other Par