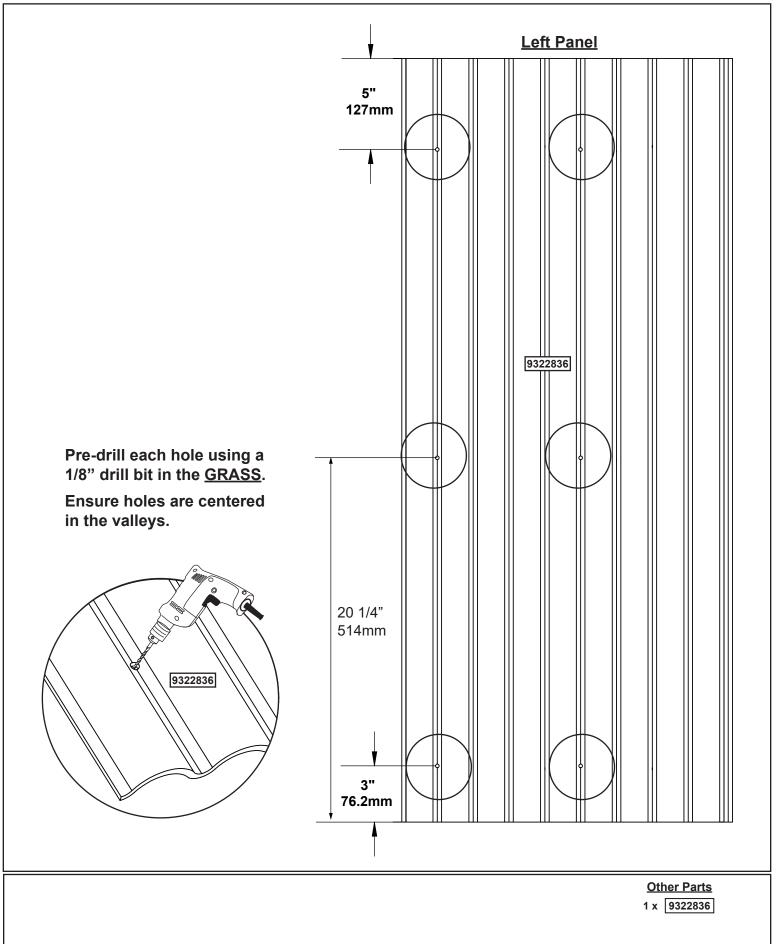

#### Part Identification Key

Listed on each page are the parts and quantities required to complete the assembly step illustrated on that page. • Open-End Wrench 1/2" (13mm) & 7/16" (11mm)

- 1/2" (13mm) & 7/16" (11mm) • Adjustable Wrench
- 1/8" (3mm) Drill Bit

• 3/16" (5mm) Hex Key

- 8' (2.4m) Step Ladder Safety Glasses
- Adult Helpers
- Pencil
  - encil

T-nut

(Hammer into place) Do not crush wood!