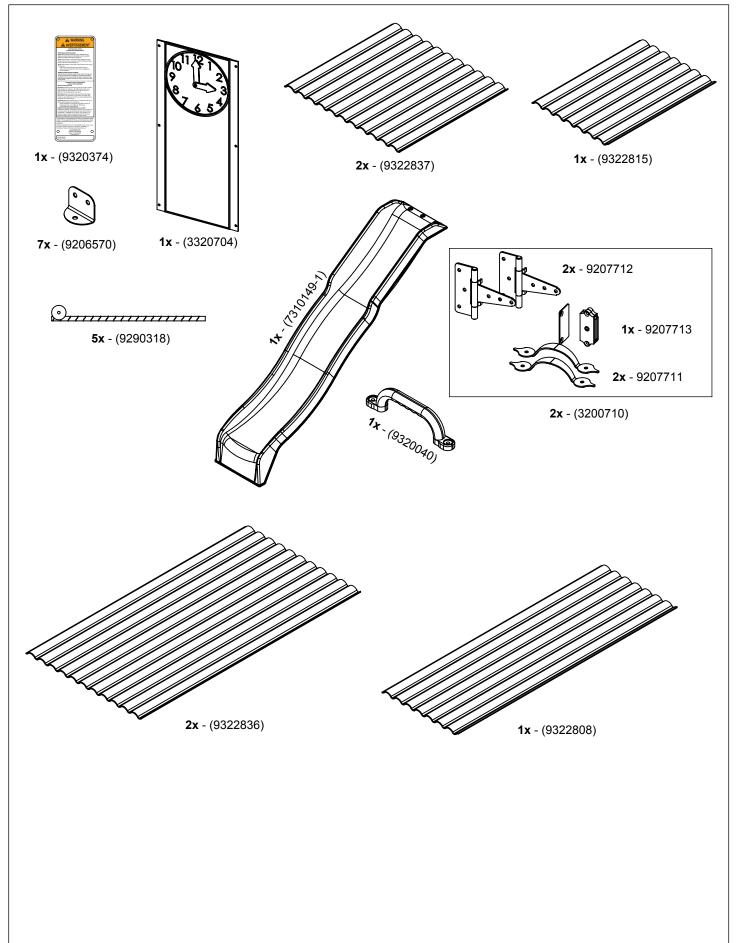

204 x 609.8 x 1177.9mm





37739334 - First floor house assembly - 1pc 37739335 - Panel Left - 1 pc 37739336 - Panel Right - 1pc 37739337 - Panel Front - 1pc 37739338 - Hill Door A - 1pc 37739339 - Hill Door B - 1pc 9326787 - Wall Hinge - 1pc S39 - 52013903 - Wood Screw #5 x 3/4" - 1pc



S39 - 52013903



9326787

1x - Pre-Assembly B 6 1/3" x 16 5/8" x 38 3/8" 160.7 x 422.9 x 974.1mm If you need to order parts, please order below part # 37739341 - Panel Top A - 1pc 37739341 - Panel Top A - Tpc 37739342 - Panel Top B - 1 pc 37739343 - Panel Top C - 1pc 37739344 - Panel Top D - 1pc 37739345 - Panel Top E - 1pc 37739346 - Panel Top F - 1pc 9326787 - Wall Hinge - 1pc S39 - 52013903 - Wood Screw #5 x 3/4" - 1pc 37739343 37739342 37739341 37739344 **S39 - 52013903** 9326787 37739346 37739345



## Hardware Identification (Actual Size)



### **Step 1: Inventory Parts - Read This Before Starting Assembly**



Inventory should be completed before starting installation. KidKraft will not cover costs of any additional installation trip due to missing or damaged pieces.

**A.** This is the time for you to inventory all your hardware, wood and accessories, referencing the parts identification sheets. This will assist you with your assembly.

• The wood pieces will have the key number stamped on the ends of the boards. Organize the wood pieces by step, as per the key numbering system below.



**B.** Read the assembly manual completely, paying special attention to EN71 and ASTM warnings; notes; and safety/maintenance information on pages 1 - 8.

### If there are missing or damaged pie