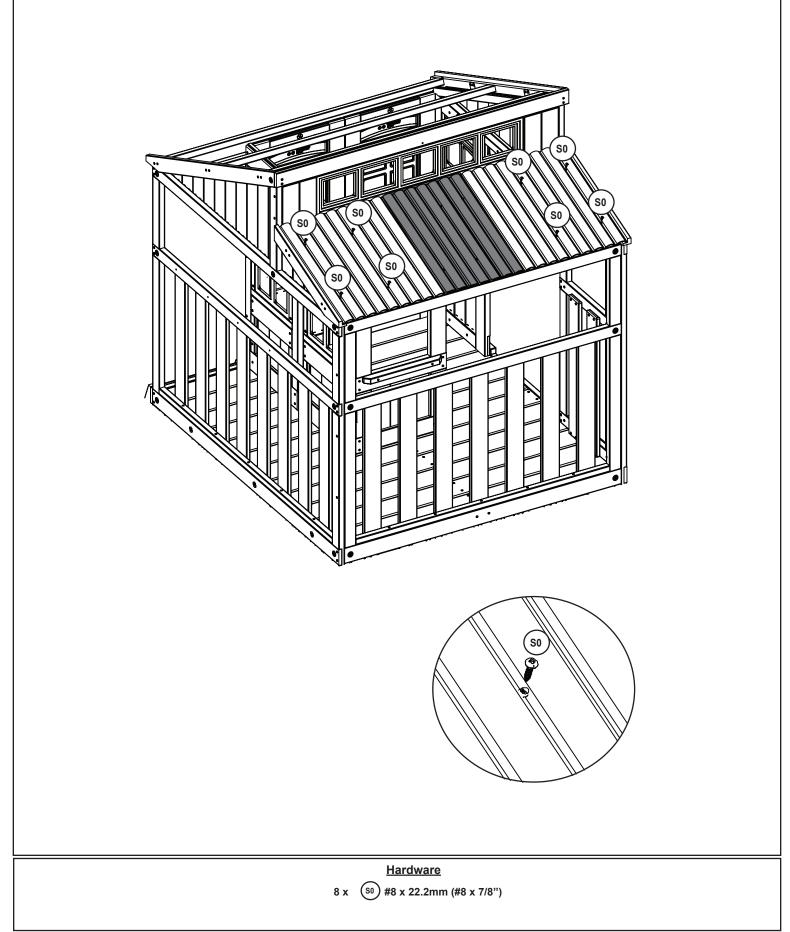

x (\$41) #8 x 22.2mm (#8 x 7/8")











2 x 9988 25.4 x 50.8 x 1059.9 mm ( 1" X 2" X 41 3/4")

2 x 9989 25.4 x 50.8 x 1220.0 mm ( 1" X 2" X 48 1/16")

1 x 9990 25.4 x 69.9 x 1220.0 mm ( 1" X 2 3/4" X 48 1/16")

6 x (WB1) 7.9 x 25.4 mm (5/16 x 1") (FW2, TN2)































































N







| <u>Other Parts</u> |         |
|--------------------|---------|
| 1 x                | 9207713 |
| 1 x                | 9207711 |

50

Hardware

4 x (\$37) #7 x 15.87mm (#7 x 5/8")





Ð































N





.H















1 x 9997 25.4 x 25.4 x 850.6 mm ( 1" X 1" X 33 1/2")

9 x (s<sub>2</sub>) #8 x 38.1mm (#8 x 1-1/2")















































































Other Parts 1 x 9322837

















































## Step 93





## Step 95



1/8

Step 96







**MOVE FORT TO FINAL** LOCATION PRIOR TO STAKING FINAL LOCATION MUST BE LEVEL GROUND Warning! To prevent tipping and avoid potential injury, stakes must be driven 13"(330mm) into ground. Digging or driving stakes can be dangerous if you do not check first for under-ground wiring, cables or gas lines. SEE FRONT COVER FOR SAFETY CLEARANCE 9290318 9290318 **S6** 9290318 13" In Ground (330mm) 9290318 9290318 9290318 Hardware **Other Parts** 5 x (s6) #12 x 25.4mm (#12 x 1") 5 x 9290318

| NOTES                                 |  |  |  |  |  |
|---------------------------------------|--|--|--|--|--|
|                                       |  |  |  |  |  |
|                                       |  |  |  |  |  |
|