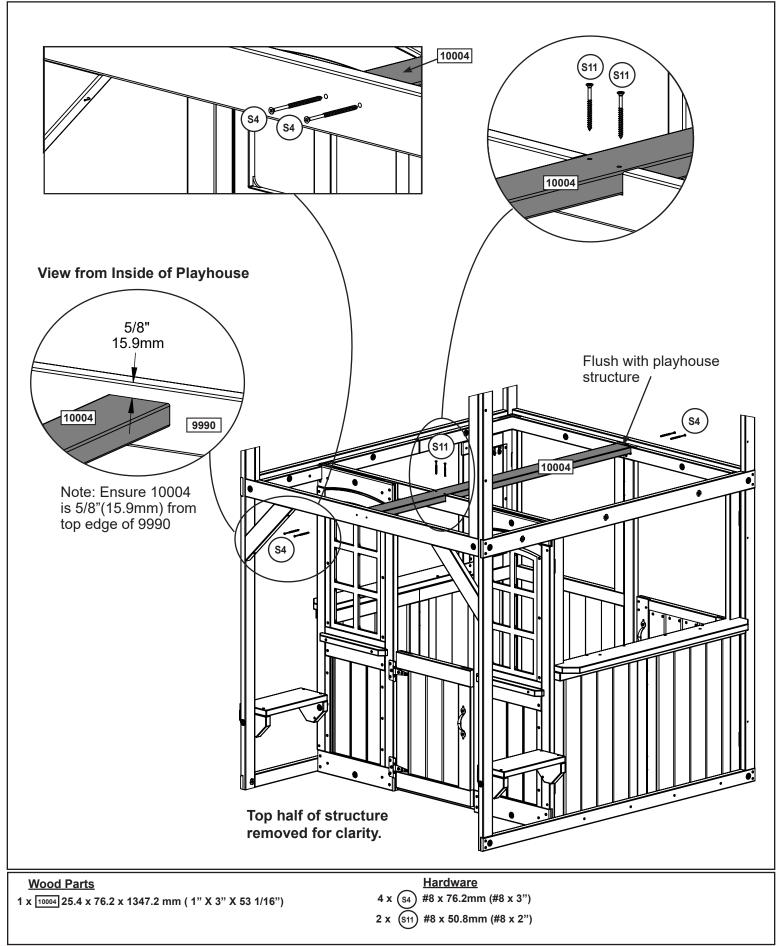

| 1x - 10001 - 25.4 x 25.4 x 1322.4 mm - 37310001                                                                                                                                                                                                                                                                                                                                                                                                                                                                                                                                                                                                                                                                                                                                                                                                                                                                                                                                                                                                                                                                                                                                                                                                                                                                                                                                                                                                                                                                                                                                                                                                                                                                                                                                                                                                                                                                                                                                                                                                                                                                                             |
|---------------------------------------------------------------------------------------------------------------------------------------------------------------------------------------------------------------------------------------------------------------------------------------------------------------------------------------------------------------------------------------------------------------------------------------------------------------------------------------------------------------------------------------------------------------------------------------------------------------------------------------------------------------------------------------------------------------------------------------------------------------------------------------------------------------------------------------------------------------------------------------------------------------------------------------------------------------------------------------------------------------------------------------------------------------------------------------------------------------------------------------------------------------------------------------------------------------------------------------------------------------------------------------------------------------------------------------------------------------------------------------------------------------------------------------------------------------------------------------------------------------------------------------------------------------------------------------------------------------------------------------------------------------------------------------------------------------------------------------------------------------------------------------------------------------------------------------------------------------------------------------------------------------------------------------------------------------------------------------------------------------------------------------------------------------------------------------------------------------------------------------------|
| • • • • • 1" X 1" X 52 1/16"                                                                                                                                                                                                                                                                                                                                                                                                                                                                                                                                                                                                                                                                                                                                                                                                                                                                                                                                                                                                                                                                                                                                                                                                                                                                                                                                                                                                                                                                                                                                                                                                                                                                                                                                                                                                                                                                                                                                                                                                                                                                                                                |
| 4x - 10002 - 25.4 x 25.4 x 374.7 mm - 37310002                                                                                                                                                                                                                                                                                                                                                                                                                                                                                                                                                                                                                                                                                                                                                                                                                                                                                                                                                                                                                                                                                                                                                                                                                                                                                                                                                                                                                                                                                                                                                                                                                                                                                                                                                                                                                                                                                                                                                                                                                                                                                              |
| ; • ; _ • ; _ 1" X 1" X 14 3/4"                                                                                                                                                                                                                                                                                                                                                                                                                                                                                                                                                                                                                                                                                                                                                                                                                                                                                                                                                                                                                                                                                                                                                                                                                                                                                                                                                                                                                                                                                                                                                                                                                                                                                                                                                                                                                                                                                                                                                                                                                                                                                                             |
| 1x - 10003 - 25.4 x 63.5 x 1169.2 mm - 37310003                                                                                                                                                                                                                                                                                                                                                                                                                                                                                                                                                                                                                                                                                                                                                                                                                                                                                                                                                                                                                                                                                                                                                                                                                                                                                                                                                                                                                                                                                                                                                                                                                                                                                                                                                                                                                                                                                                                                                                                                                                                                                             |
|                                                                                                                                                                                                                                                                                                                                                                                                                                                                                                                                                                                                                                                                                                                                                                                                                                                                                                                                                                                                                                                                                                                                                                                                                                                                                                                                                                                                                                                                                                                                                                                                                                                                                                                                                                                                                                                                                                                                                                                                                                                                                                                                             |
| 1x - 10004 - 25.4 x 76.2 x 1347.2 mm - 37310004                                                                                                                                                                                                                                                                                                                                                                                                                                                                                                                                                                                                                                                                                                                                                                                                                                                                                                                                                                                                                                                                                                                                                                                                                                                                                                                                                                                                                                                                                                                                                                                                                                                                                                                                                                                                                                                                                                                                                                                                                                                                                             |
| +<br>+<br>+<br>1" X 3" X 53 1/16"                                                                                                                                                                                                                                                                                                                                                                                                                                                                                                                                                                                                                                                                                                                                                                                                                                                                                                                                                                                                                                                                                                                                                                                                                                                                                                                                                                                                                                                                                                                                                                                                                                                                                                                                                                                                                                                                                                                                                                                                                                                                                                           |
| 1x - [10005] - 25.4 x 50.8 x 1169.2 mm - 37310005                                                                                                                                                                                                                                                                                                                                                                                                                                                                                                                                                                                                                                                                                                                                                                                                                                                                                                                                                                                                                                                                                                                                                                                                                                                                                                                                                                                                                                                                                                                                                                                                                                                                                                                                                                                                                                                                                                                                                                                                                                                                                           |
|                                                                                                                                                                                                                                                                                                                                                                                                                                                                                                                                                                                                                                                                                                                                                                                                                                                                                                                                                                                                                                                                                                                                                                                                                                                                                                                                                                                                                                                                                                                                                                                                                                                                                                                                                                                                                                                                                                                                                                                                                                                                                                                                             |
| 1x - 10006 - 25.4 x 34.9 x 825.6 mm - 37310006                                                                                                                                                                                                                                                                                                                                                                                                                                                                                                                                                                                                                                                                                                                                                                                                                                                                                                                                                                                                                                                                                                                                                                                                                                                                                                                                                                                                                                                                                                                                                                                                                                                                                                                                                                                                                                                                                                                                                                                                                                                                                              |
|                                                                                                                                                                                                                                                                                                                                                                                                                                                                                                                                                                                                                                                                                                                                                                                                                                                                                                                                                                                                                                                                                                                                                                                                                                                                                                                                                                                                                                                                                                                                                                                                                                                                                                                                                                                                                                                                                                                                                                                                                                                                                                                                             |
| 2x - 10007] - 23.8 x 139.6 x 321 mm - 37710007                                                                                                                                                                                                                                                                                                                                                                                                                                                                                                                                                                                                                                                                                                                                                                                                                                                                                                                                                                                                                                                                                                                                                                                                                                                                                                                                                                                                                                                                                                                                                                                                                                                                                                                                                                                                                                                                                                                                                                                                                                                                                              |
| <ul> <li>+</li> <li>+&lt;</li></ul> |
| 2x - 10008] - 23.8 x 88.9 x 139.6 mm - 37310008                                                                                                                                                                                                                                                                                                                                                                                                                                                                                                                                                                                                                                                                                                                                                                                                                                                                                                                                                                                                                                                                                                                                                                                                                                                                                                                                                                                                                                                                                                                                                                                                                                                                                                                                                                                                                                                                                                                                                                                                                                                                                             |
| 15/16" X 3 1/2" X 5 1/2"                                                                                                                                                                                                                                                                                                                                                                                                                                                                                                                                                                                                                                                                                                                                                                                                                                                                                                                                                                                                                                                                                                                                                                                                                                                                                                                                                                                                                                                                                                                                                                                                                                                                                                                                                                                                                                                                                                                                                                                                                                                                                                                    |
| 2x - 10009 - 23.8 x 88.9 x 139.6 mm - 37310009                                                                                                                                                                                                                                                                                                                                                                                                                                                                                                                                                                                                                                                                                                                                                                                                                                                                                                                                                                                                                                                                                                                                                                                                                                                                                                                                                                                                                                                                                                                                                                                                                                                                                                                                                                                                                                                                                                                                                                                                                                                                                              |
| * 15/16" X 3 1/2" X 5 1/2"                                                                                                                                                                                                                                                                                                                                                                                                                                                                                                                                                                                                                                                                                                                                                                                                                                                                                                                                                                                                                                                                                                                                                                                                                                                                                                                                                                                                                                                                                                                                                                                                                                                                                                                                                                                                                                                                                                                                                                                                                                                                                                                  |
| 1x - 10010 - 25.4 x 50.8 x 475 mm - 37310010                                                                                                                                                                                                                                                                                                                                                                                                                                                                                                                                                                                                                                                                                                                                                                                                                                                                                                                                                                                                                                                                                                                                                                                                                                                                                                                                                                                                                                                                                                                                                                                                                                                                                                                                                                                                                                                                                                                                                                                                                                                                                                |
| <u>/ ◆ / ↓ ↓ </u> 1" X 2" X 18 11/16"                                                                                                                                                                                                                                                                                                                                                                                                                                                                                                                                                                                                                                                                                                                                                                                                                                                                                                                                                                                                                                                                                                                                                                                                                                                                                                                                                                                                                                                                                                                                                                                                                                                                                                                                                                                                                                                                                                                                                                                                                                                                                                       |
| 1x - 10011 - 25.4 x 50.8 x 475 mm - 37310011                                                                                                                                                                                                                                                                                                                                                                                                                                                                                                                                                                                                                                                                                                                                                                                                                                                                                                                                                                                                                                                                                                                                                                                                                                                                                                                                                                                                                                                                                                                                                                                                                                                                                                                                                                                                                                                                                                                                                                                                                                                                                                |
| ◆ <sup>  </sup> + <sup>+</sup> ◆ 1" X 2" X 18 11/16"                                                                                                                                                                                                                                                                                                                                                                                                                                                                                                                                                                                                                                                                                                                                                                                                                                                                                                                                                                                                                                                                                                                                                                                                                                                                                                                                                                                                                                                                                                                                                                                                                                                                                                                                                                                                                                                                                                                                                                                                                                                                                        |
| 1x - 10012] - 34.9 x 63.5 x 1075.3 mm - 37710012                                                                                                                                                                                                                                                                                                                                                                                                                                                                                                                                                                                                                                                                                                                                                                                                                                                                                                                                                                                                                                                                                                                                                                                                                                                                                                                                                                                                                                                                                                                                                                                                                                                                                                                                                                                                                                                                                                                                                                                                                                                                                            |
| →   *                                                                                                                                                                                                                                                                                                                                                                                                                                                                                                                                                                                                                                                                                                                                                                                                                                                                                                                                                                                                                                                                                                                                                                                                                                                                                                                                                                                                                                                                                                                                                                                                                                                                                                                                                                                                                                                                                                                                                                                                                                                                                                                                       |
|                                                                                                                                                                                                                                                                                                                                                                                                                                                                                                                                                                                                                                                                                                                                                                                                                                                                                                                                                                                                                                                                                                                                                                                                                                                                                                                                                                                                                                                                                                                                                                                                                                                                                                                                                                                                                                                                                                                                                                                                                                                                                                                                             |