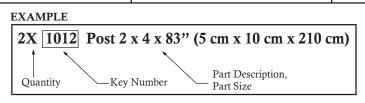

#### Part Identification Key

Listed on each page are the parts and quantities required to complete the assembly step illustrated on that page. • Open-End Wrench 1/2" (13mm) & 7/16" (11mm)

- 1/2" (13mm) & 7/16" (11mm) • Adjustable Wrench
- 1/8" (3mm) Drill Bit

• 3/16" (5mm) Hex Key

- 8' (2.4m) Step Ladder Safety Glasses
- Adult Helpers
- Pencil
  - encil

T-nut

(Hammer into place) Do not crush wood!