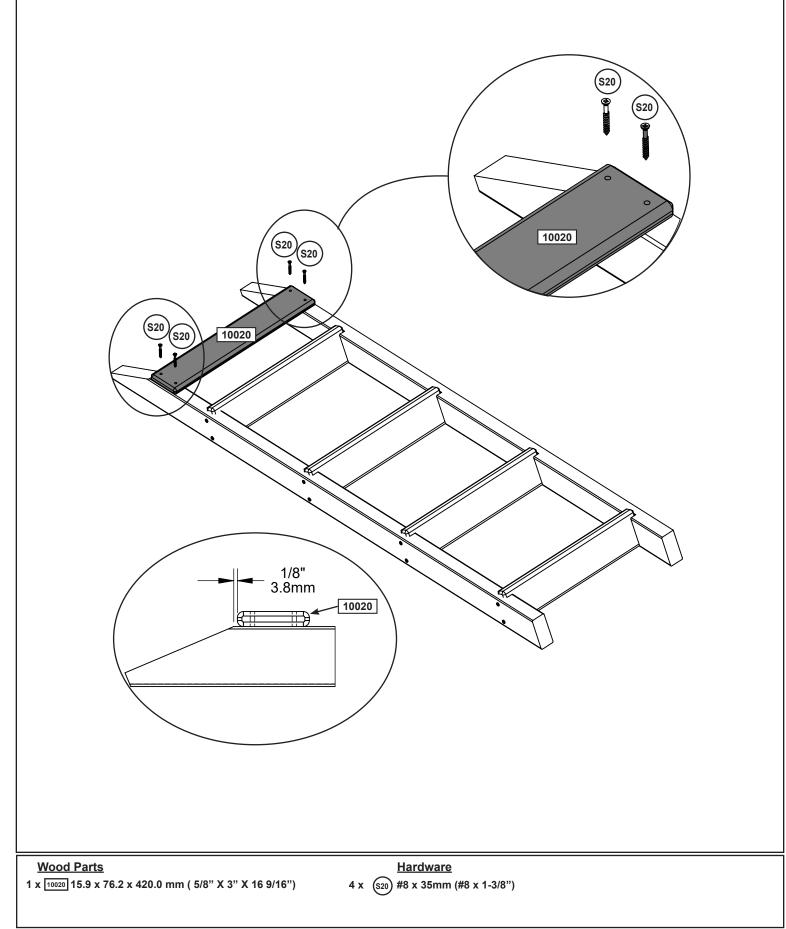

de with your smartphone for common questions and contact information.



KidKraft Help Center <u>https://kidkraft.zendesk.com/hc/en-us/</u>











### 1 x 10030 25.4 x 69.9 x 1424.0 mm ( 1" X 2 3/4" X 56 1/16")

2 x (WB1) 7.9 x 25.4 mm (5/16 x 1") (FW2, TN2) 2 x (\$41) #8 x 22.2mm (#8 x 7/8")











2 x 9988 25.4 x 50.8 x 1059.9 mm ( 1" X 2" X 41 3/4")

2 x 9989 25.4 x 50.8 x 1220.0 mm ( 1" X 2" X 48 1/16")

1 x 9990 25.4 x 69.9 x 1220.0 mm ( 1" X 2 3/4" X 48 1/16")

6 x (WB1) 7.9 x 25.4 mm (5/16 x 1") (FW2, TN2)































































N







| <u>Other Parts</u> |         |
|--------------------|---------|
| 1 x                | 9207713 |
| 1 x                | 9207711 |

50

Hardware

4 x (\$37) #7 x 15.87mm (#7 x 5/8")





Ð































N





.H















1 x 9997 25.4 x 25.4 x 850.6 mm ( 1" X 1" X 33 1/2")

9 x (s<sub>2</sub>) #8 x 38.1mm (#8 x 1-1/2")















































































Other Parts 1 x 9322837

















































## Step 93





## Step 95



1/8

Step 96







**MOVE FORT TO FINAL** LOCATION PRIOR TO STAKING FINAL LOCATION MUST BE LEVEL GROUND Warning! To prevent tipping and avoid potential injury, stakes must be driven 13"(330mm) into ground. Digging or driving stakes can be dangerous if you do not check first for under-ground wiring, cables or gas lines. SEE FRONT COVER FOR SAFETY CLEARANCE 9290318 9290318 **S6** 9290318 13" In Ground (330mm) 9290318 9290318 9290318 Hardware **Other Parts** 5 x (s6) #12