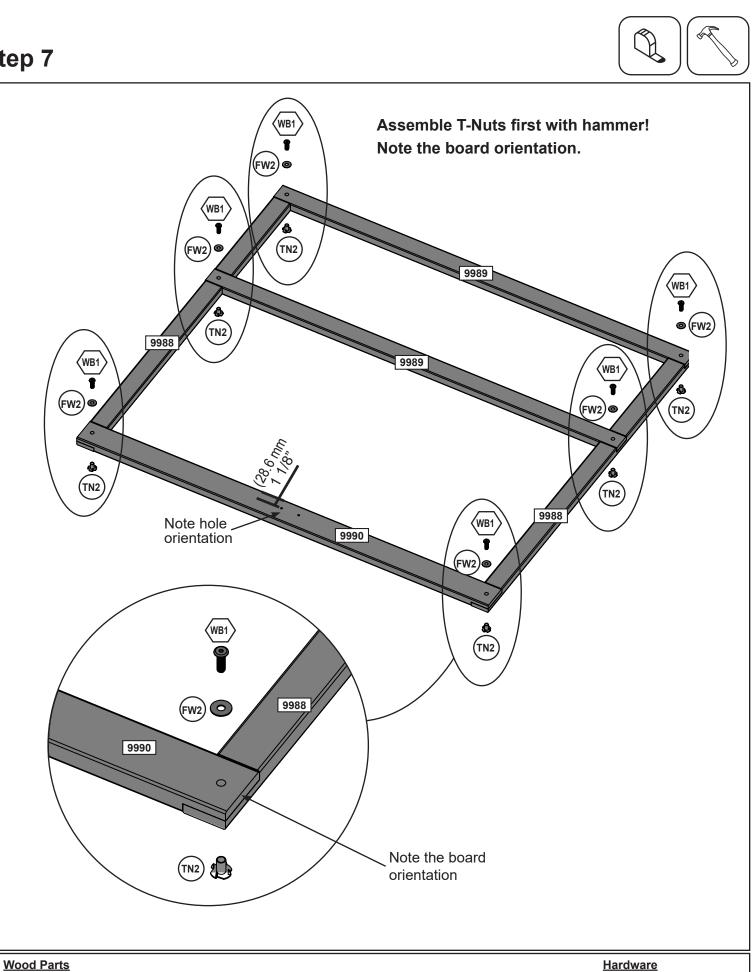

• 3/16" (5mm) Hex Key

- 8' (2.4m) Step Ladder Safety Glasses
- Adult Helpers
- Pencil
  - encil

T-nut

(Hammer into place) Do not crush wood!