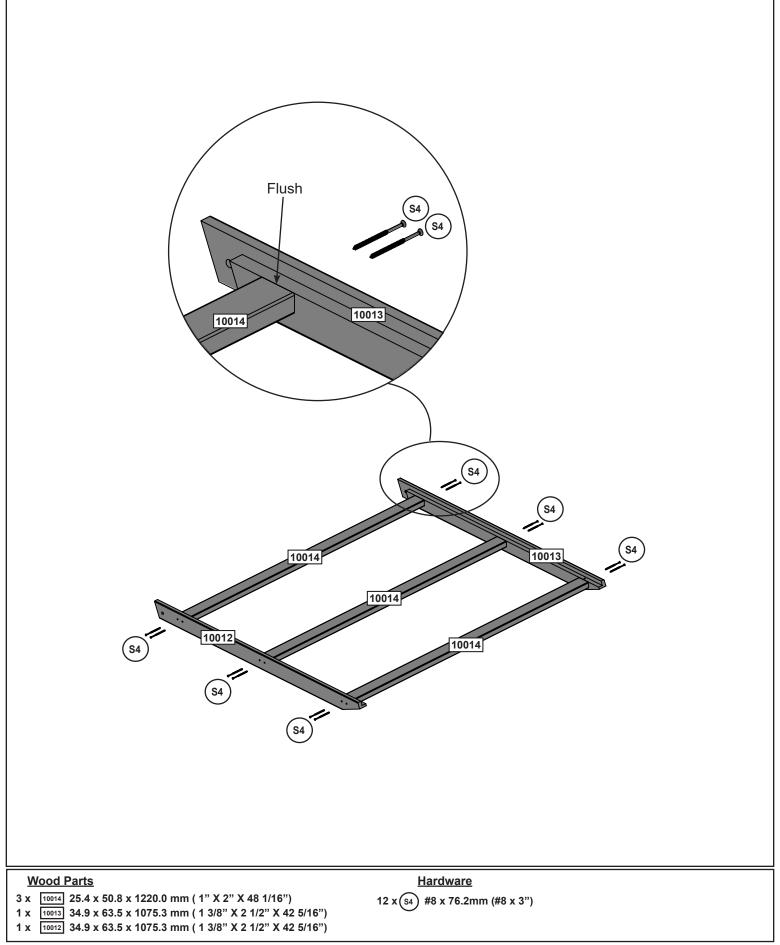

| 1x - 10001 - 25.4 x 25.4 x 1322.4 mm - 37310001                                                                                                                                                                                                                                                                                                                                                                                                                                                                                                                                                                                                                                                                                                                                                                                                                                                                                                                                                                                                                                                                                                                                                                                                                                                                                                                                                                                                                                                                                                                                                                                                                                                                                                                                                                                                                                                                                                                                                                                                                                                                                             |
|---------------------------------------------------------------------------------------------------------------------------------------------------------------------------------------------------------------------------------------------------------------------------------------------------------------------------------------------------------------------------------------------------------------------------------------------------------------------------------------------------------------------------------------------------------------------------------------------------------------------------------------------------------------------------------------------------------------------------------------------------------------------------------------------------------------------------------------------------------------------------------------------------------------------------------------------------------------------------------------------------------------------------------------------------------------------------------------------------------------------------------------------------------------------------------------------------------------------------------------------------------------------------------------------------------------------------------------------------------------------------------------------------------------------------------------------------------------------------------------------------------------------------------------------------------------------------------------------------------------------------------------------------------------------------------------------------------------------------------------------------------------------------------------------------------------------------------------------------------------------------------------------------------------------------------------------------------------------------------------------------------------------------------------------------------------------------------------------------------------------------------------------|
| • • • • • 1" X 1" X 52 1/16"                                                                                                                                                                                                                                                                                                                                                                                                                                                                                                                                                                                                                                                                                                                                                                                                                                                                                                                                                                                                                                                                                                                                                                                                                                                                                                                                                                                                                                                                                                                                                                                                                                                                                                                                                                                                                                                                                                                                                                                                                                                                                                                |
| 4x - 10002 - 25.4 x 25.4 x 374.7 mm - 37310002                                                                                                                                                                                                                                                                                                                                                                                                                                                                                                                                                                                                                                                                                                                                                                                                                                                                                                                                                                                                                                                                                                                                                                                                                                                                                                                                                                                                                                                                                                                                                                                                                                                                                                                                                                                                                                                                                                                                                                                                                                                                                              |
| ; • ; _ • ; _ 1" X 1" X 14 3/4"                                                                                                                                                                                                                                                                                                                                                                                                                                                                                                                                                                                                                                                                                                                                                                                                                                                                                                                                                                                                                                                                                                                                                                                                                                                                                                                                                                                                                                                                                                                                                                                                                                                                                                                                                                                                                                                                                                                                                                                                                                                                                                             |
| 1x - 10003 - 25.4 x 63.5 x 1169.2 mm - 37310003                                                                                                                                                                                                                                                                                                                                                                                                                                                                                                                                                                                                                                                                                                                                                                                                                                                                                                                                                                                                                                                                                                                                                                                                                                                                                                                                                                                                                                                                                                                                                                                                                                                                                                                                                                                                                                                                                                                                                                                                                                                                                             |
|                                                                                                                                                                                                                                                                                                                                                                                                                                                                                                                                                                                                                                                                                                                                                                                                                                                                                                                                                                                                                                                                                                                                                                                                                                                                                                                                                                                                                                                                                                                                                                                                                                                                                                                                                                                                                                                                                                                                                                                                                                                                                                                                             |
| 1x - 10004 - 25.4 x 76.2 x 1347.2 mm - 37310004                                                                                                                                                                                                                                                                                                                                                                                                                                                                                                                                                                                                                                                                                                                                                                                                                                                                                                                                                                                                                                                                                                                                                                                                                                                                                                                                                                                                                                                                                                                                                                                                                                                                                                                                                                                                                                                                                                                                                                                                                                                                                             |
| +<br>+<br>+<br>1" X 3" X 53 1/16"                                                                                                                                                                                                                                                                                                                                                                                                                                                                                                                                                                                                                                                                                                                                                                                                                                                                                                                                                                                                                                                                                                                                                                                                                                                                                                                                                                                                                                                                                                                                                                                                                                                                                                                                                                                                                                                                                                                                                                                                                                                                                                           |
| 1x - [10005] - 25.4 x 50.8 x 1169.2 mm - 37310005                                                                                                                                                                                                                                                                                                                                                                                                                                                                                                                                                                                                                                                                                                                                                                                                                                                                                                                                                                                                                                                                                                                                                                                                                                                                                                                                                                                                                                                                                                                                                                                                                                                                                                                                                                                                                                                                                                                                                                                                                                                                                           |
|                                                                                                                                                                                                                                                                                                                                                                                                                                                                                                                                                                                                                                                                                                                                                                                                                                                                                                                                                                                                                                                                                                                                                                                                                                                                                                                                                                                                                                                                                                                                                                                                                                                                                                                                                                                                                                                                                                                                                                                                                                                                                                                                             |
| 1x - 10006 - 25.4 x 34.9 x 825.6 mm - 37310006                                                                                                                                                                                                                                                                                                                                                                                                                                                                                                                                                                                                                                                                                                                                                                                                                                                                                                                                                                                                                                                                                                                                                                                                                                                                                                                                                                                                                                                                                                                                                                                                                                                                                                                                                                                                                                                                                                                                                                                                                                                                                              |
|                                                                                                                                                                                                                                                                                                                                                                                                                                                                                                                                                                                                                                                                                                                                                                                                                                                                                                                                                                                                                                                                                                                                                                                                                                                                                                                                                                                                                                                                                                                                                                                                                                                                                                                                                                                                                                                                                                                                                                                                                                                                                                                                             |
| 2x - 10007] - 23.8 x 139.6 x 321 mm - 37710007                                                                                                                                                                                                                                                                                                                                                                                                                                                                                                                                                                                                                                                                                                                                                                                                                                                                                                                                                                                                                                                                                                                                                                                                                                                                                                                                                                                                                                                                                                                                                                                                                                                                                                                                                                                                                                                                                                                                                                                                                                                                                              |
| <ul> <li>+</li> <li>+&lt;</li></ul> |
| 2x - 10008] - 23.8 x 88.9 x 139.6 mm - 37310008                                                                                                                                                                                                                                                                                                                                                                                                                                                                                                                                                                                                                                                                                                                                                                                                                                                                                                                                                                                                                                                                                                                                                                                                                                                                                                                                                                                                                                                                                                                                                                                                                                                                                                                                                                                                                                                                                                                                                                                                                                                                                             |
| 15/16" X 3 1/2" X 5 1/2"                                                                                                                                                                                                                                                                                                                                                                                                                                                                                                                                                                                                                                                                                                                                                                                                                                                                                                                                                                                                                                                                                                                                                                                                                                                                                                                                                                                                                                                                                                                                                                                                                                                                                                                                                                                                                                                                                                                                                                                                                                                                                                                    |
| 2x - 10009 - 23.8 x 88.9 x 139.6 mm - 37310009                                                                                                                                                                                                                                                                                                                                                                                                                                                                                                                                                                                                                                                                                                                                                                                                                                                                                                                                                                                                                                                                                                                                                                                                                                                                                                                                                                                                                                                                                                                                                                                                                                                                                                                                                                                                                                                                                                                                                                                                                                                                                              |
| * 15/16" X 3 1/2" X 5 1/2"                                                                                                                                                                                                                                                                                                                                                                                                                                                                                                                                                                                                                                                                                                                                                                                                                                                                                                                                                                                                                                                                                                                                                                                                                                                                                                                                                                                                                                                                                                                                                                                                                                                                                                                                                                                                                                                                                                                                                                                                                                                                                                                  |
| 1x - 10010 - 25.4 x 50.8 x 475 mm - 37310010                                                                                                                                                                                                                                                                                                                                                                                                                                                                                                                                                                                                                                                                                                                                                                                                                                                                                                                                                                                                                                                                                                                                                                                                                                                                                                                                                                                                                                                                                                                                                                                                                                                                                                                                                                                                                                                                                                                                                                                                                                                                                                |
| <u>/ ◆ / ↓ ↓ </u> 1" X 2" X 18 11/16"                                                                                                                                                                                                                                                                                                                                                                                                                                                                                                                                                                                                                                                                                                                                                                                                                                                                                                                                                                                                                                                                                                                                                                                                                                                                                                                                                                                                                                                                                                                                                                                                                                                                                                                                                                                                                                                                                                                                                                                                                                                                                                       |
| 1x - 10011 - 25.4 x 50.8 x 475 mm - 37310011                                                                                                                                                                                                                                                                                                                                                                                                                                                                                                                                                                                                                                                                                                                                                                                                                                                                                                                                                                                                                                                                                                                                                                                                                                                                                                                                                                                                                                                                                                                                                                                                                                                                                                                                                                                                                                                                                                                                                                                                                                                                                                |
| ◆ <sup>  </sup> + <sup>+</sup> ◆ 1" X 2" X 18 11/16"                                                                                                                                                                                                                                                                                                                                                                                                                                                                                                                                                                                                                                                                                                                                                                                                                                                                                                                                                                                                                                                                                                                                                                                                                                                                                                                                                                                                                                                                                                                                                                                                                                                                                                                                                                                                                                                                                                                                                                                                                                                                                        |
| 1x - 10012] - 34.9 x 63.5 x 1075.3 mm - 37710012                                                                                                                                                                                                                                                                                                                                                                                                                                                                                                                                                                                                                                                                                                                                                                                                                                                                                                                                                                                                                                                                                                                                                                                                                                                                                                                                                                                                                                                                                                                                                                                                                                                                                                                                                                                                                                                                                                                                                                                                                                                                                            |
| →   *                                                                                                                                                                                                                                                                                                                                                                                                                                                                                                                                                                                                                                                                                                                                                                                                                                                                                                                                                                                                                                                                                                                                                                                                                                                                                                                                                                                                                                                                                                                                                                                                                                                                                                                                                                                                                                                                                                                                                                                                                                                                                                                                       |
|                                                                                                                                                                                                                                                                                                                                                                                                                                                                                                                                                                                                                                                                                                                                                                                                                                                                                                                                                                                                                                                                                                                                                                                                                                                                                                                                                                                                                                                                                                                                                                                                                                                                                                                                                                                                                                                                                                                                                                                                                                                                                                                                             |

| ↓ + +                                  | + +                         | *               | 1 3/8" X 2 1/2" X 42 5/16" |
|----------------------------------------|-----------------------------|-----------------|----------------------------|
| - <u>10014</u> ] - 25.4 x 50.8 x 1     | 220 mm - 37310014           |                 |                            |
|                                        |                             |                 | 1" X 2" X 48 1/16"         |
| -[10015] - 34.9 x 63.5 x {             | 532.7 mm - 37710015         |                 |                            |
| ····                                   | + + / 1 3/8" X 2 1/2" X 21" |                 |                            |
| -[10016] - 34.9 x 63.5 x               | 532 7 mm - 37710016         |                 |                            |
|                                        |                             |                 |                            |
|                                        |                             |                 |                            |
| - <mark>10017</mark> ] - 34.9 X 63.5 X | 1297.4 mm - 37710017        |                 |                            |
|                                        |                             | \*\<br>\*\      | 1 3/8" X 2 1/2" X 51 1/16" |
| x - <u>10018</u> ] - 34.9 x 63.5 x     | 1297.4 mm - 37710018        |                 |                            |
|                                        |                             | /               |                            |
| x -[10019] - 15.9 x 69.9 x             | 420 mm - 37710019           |                 |                            |
|                                        |                             |                 |                            |
| • • • •                                | 5/8" X 2 3/4" X 16 9/16"    |                 |                            |
| x - <u>10020</u> ] - 15.9 x 76.2 x     | 420 mm - 37710020           |                 |                            |
| +<br>+                                 | 5/8" X 3" X 16 9/16"        |                 |                            |
| <- <u>10021</u> - 23.8 x 82.6 x        | 388.2 mm - 37710021         |                 |                            |
|                                        | 15/16" X 3 1/4" X 15 5/16"  |                 |                            |
| L                                      |                             |                 |                            |
| x - <u>10022</u> ] - 23.8 x 114.3 :    | x 973.6 mm - 37710022       | _               |                            |
| $\Box$ ·                               | * * *                       | 15/16           | s" X 4 1/2" X 38 5/16"     |
|                                        |                             |                 |                            |
| x - <u>10072</u> - 23.8 x 114.3        | x 765.6 mm - 37710072       |                 |                            |
| Ţ · _                                  | + + 15/16                   | 6" X 4 1/2" X 3 | 0 1/8"                     |
| <b></b>                                |                             |                 |                            |