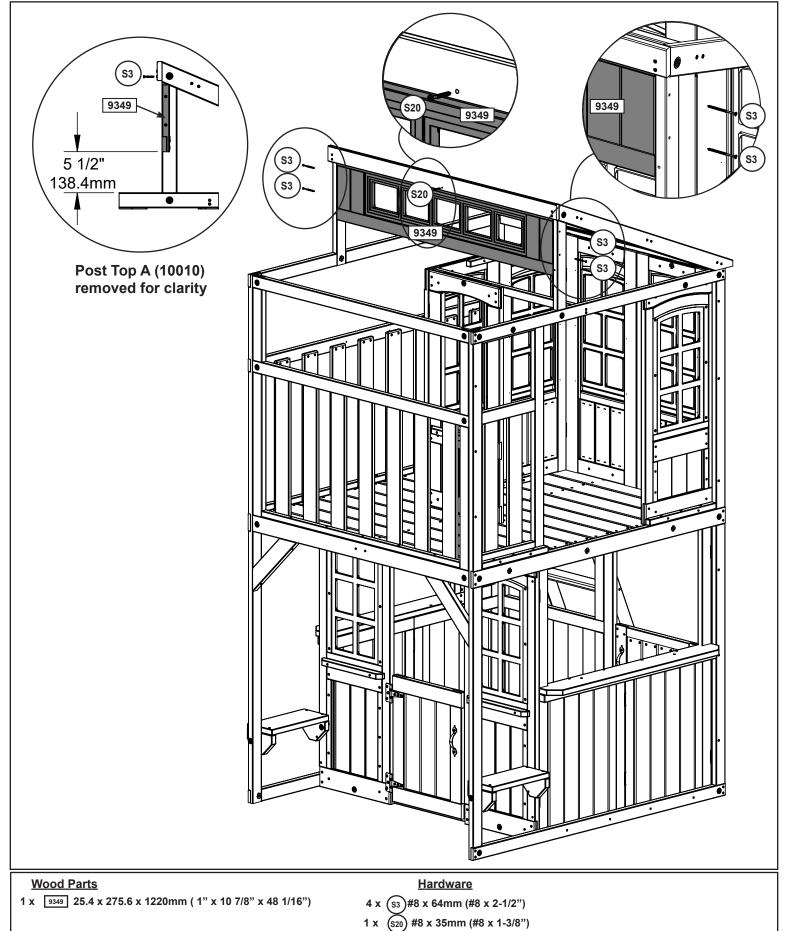

.9 x 1424.0 mm ( 1" X 2 3/4" X 56 1/16")

2 x (WB1) 7.9 x 25.4 mm (5/16 x 1") (FW2, TN2) 2 x (\$41) #8 x 22.2mm (#8 x 7/8")











2 x 9988 25.4 x 50.8 x 1059.9 mm ( 1" X 2" X 41 3/4")

2 x 9989 25.4 x 50.8 x 1220.0 mm ( 1" X 2" X 48 1/16")

1 x 9990 25.4 x 69.9 x 1220.0 mm ( 1" X 2 3/4" X 48 1/16")

6 x (WB1) 7.9 x 25.4 mm (5/16 x 1") (FW2, TN2)































































N







| <u>Other Parts</u> |         |
|--------------------|---------|
| 1 x                | 9207713 |
| 1 x                | 9207711 |

50

Hardware

4 x (\$37) #7 x 15.87mm (#7 x 5/8")





Ð































N





.H















1 x 9997 25.4 x 25.4 x 850.6 mm ( 1" X 1" X 33 1/2")

9 x (s<sub>2</sub>) #8 x 38.1mm (#8 x 1-1/2")















































































Other Parts 1 x 9322837

















































## Step 93





## Step 95



1/8

Step 96







**MOVE FORT TO FINAL** LOCATION PRIOR TO STAKING FINAL LOCATION MUST BE LEVEL GROUND Warning! To prevent tipping and avoid potential injury, stakes must be driven 13"(330mm) into ground. Digging or driving stakes can be dangerous if you do not check first for under-ground wiring, cables or gas lines. SEE FRONT COVER FOR SAFETY CLEARANCE 9290318 9290318 **S6** 9290318 13" In Ground (330mm) 9290318 9290318 9290318 Hardware **Other Parts** 5 x (s6) #12 x 25.4mm (#12 x 1") 5 x 9290318

| NOTES                                 |  |  |  |  |  |
|---------------------------------------|--|--|--|--|--|
|