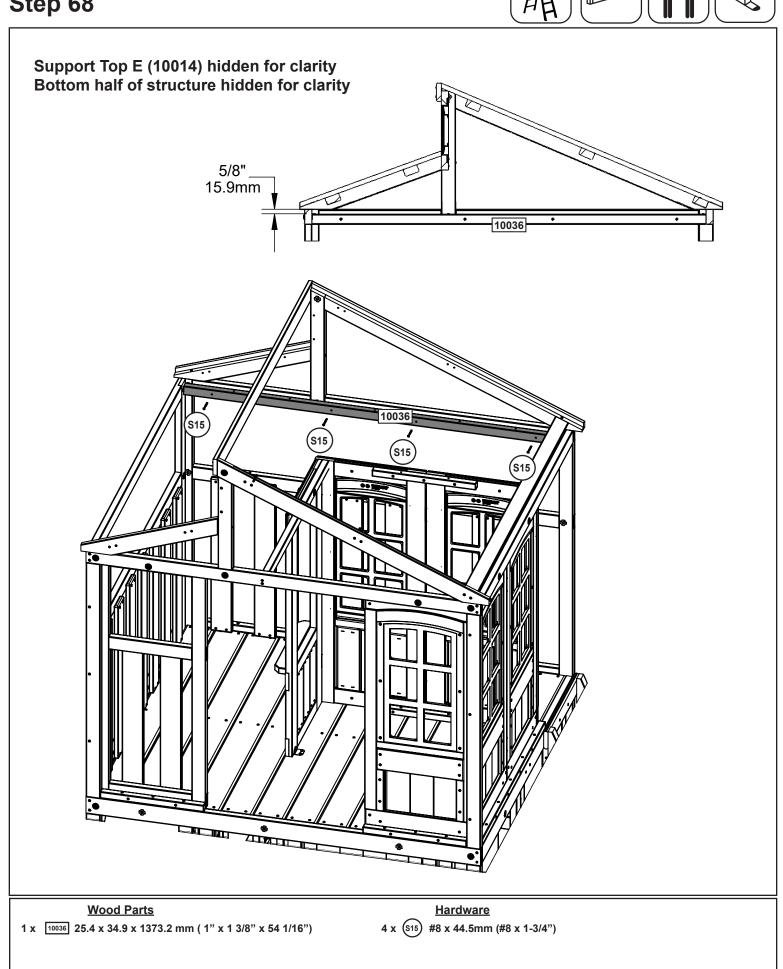

4.0 mm ( 1" X 2 3/4" X 56 1/16")

2 x (WB1) 7.9 x 25.4 mm (5/16 x 1") (FW2, TN2) 2 x (\$41) #8 x 22.2mm (#8 x 7/8")











2 x 9988 25.4 x 50.8 x 1059.9 mm ( 1" X 2" X 41 3/4")

2 x 9989 25.4 x 50.8 x 1220.0 mm ( 1" X 2" X 48 1/16")

1 x 9990 25.4 x 69.9 x 1220.0 mm ( 1" X 2 3/4" X 48 1/16")

6 x (WB1) 7.9 x 25.4 mm (5/16 x 1") (FW2, TN2)































































N







| <u>Other Parts</u> |         |
|--------------------|---------|
| 1 x                | 9207713 |
| 1 x                | 9207711 |

50

Hardware

4 x (\$37) #7 x 15.87mm (#7 x 5/8")





Ð































N





.H















1 x 9997 25.4 x 25.4 x 850.6 mm ( 1" X 1" X 33 1/2")

9 x (s<sub>2</sub>) #8 x 38.1mm (#8 x 1-1/2")















































































Other Parts 1 x 9322837

















































## Step 93





## Step 95



1/8

Step 96







**MOVE FORT TO FINAL** LOCATION PRIOR TO STAKING FINAL LOCATION MUST BE LEVEL GROUND Warning! To prevent tipping and avoid potential injury, stakes must be driven 13"(330mm) into ground. Digging or driving stakes can be dangerous if you do not check first for under-ground wiring, cables or gas lines. SEE FRONT COVER FOR SAFETY CLEARANCE 9290318 9290318 **S6** 9290318 13" In Ground (330mm) 9290318 9290318 9290318 Hardware **Other Parts** 5 x (s6) #12 x 25.4mm (#12 x 1") 5 x 9290318

| NOTES                                 |  |  |  |  |  |
|---------------------------------------|--|--|--|--|--|
|