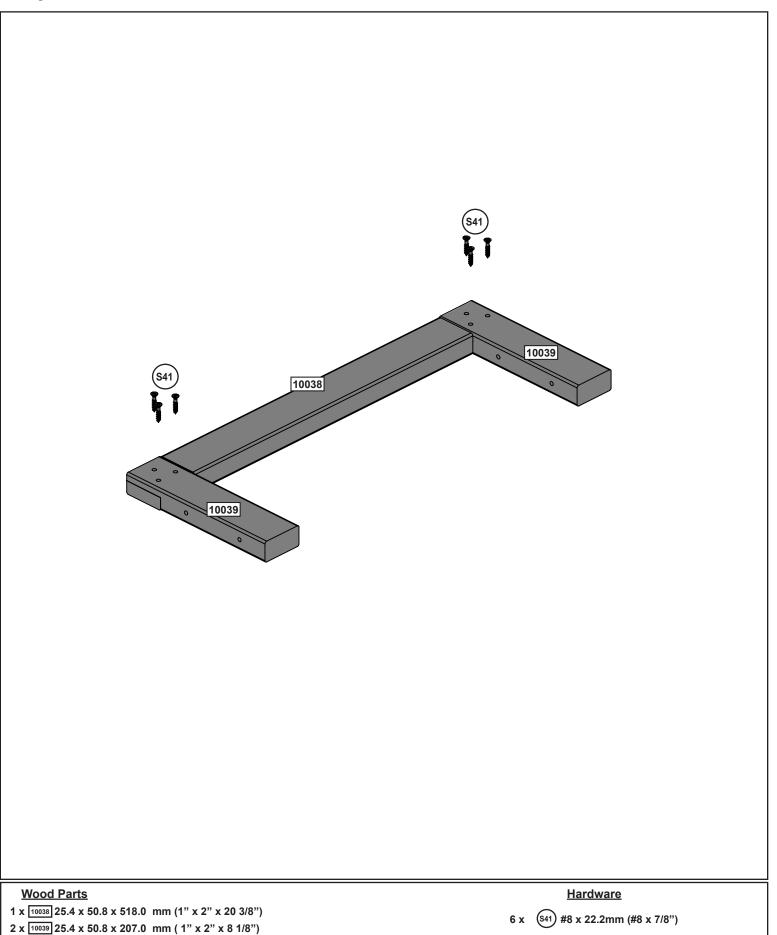

se Parts Ordering <u>https://parts.kidkraft.com/partsorderemail</u>

If you have assembly or product questions, please refer to the front cover for direct contact information for our Consumer Engagement team OR you can also use this QR code with your smartphone for common questions and contact information.



KidKraft Help Center <u>https://kidkraft.zendesk.com/hc/en-us/</u>











### 1 x 10030 25.4 x 69.9 x 1424.0 mm ( 1" X 2 3/4" X 56 1/16")

2 x (WB1) 7.9 x 25.4 mm (5/16 x 1") (FW2, TN2) 2 x (\$41) #8 x 22.2mm (#8 x 7/8")











2 x 9988 25.4 x 50.8 x 1059.9 mm ( 1" X 2" X 41 3/4")

2 x 9989 25.4 x 50.8 x 1220.0 mm ( 1" X 2" X 48 1/16")

1 x 9990 25.4 x 69.9 x 1220.0 mm ( 1" X 2 3/4" X 48 1/16")

6 x (WB1) 7.9 x 25.4 mm (5/16 x 1") (FW2, TN2)































































N







| <u>Other Parts</u> |         |
|--------------------|---------|
| 1 x                | 9207713 |
| 1 x                | 9207711 |

50

Hardware

4 x (\$37) #7 x 15.87mm (#7 x 5/8")





Ð































N





.H















1 x 9997 25.4 x 25.4 x 850.6 mm ( 1" X 1" X 33 1/2")

9 x (s<sub>2</sub>) #8 x 38.1mm (#8 x 1-1/2")















































































Other Parts 1 x 9322837

















































## Step 93





## Step 95



1/8

Step 96







**MOVE FORT TO FINAL** LOCATION PRIOR TO STAKING FINAL LOCATION MUST BE LEVEL GROUND Warning! To prevent tipping and avoid potential injury, stakes must be driven 13"(330mm) into ground. Digging or driving stakes ca