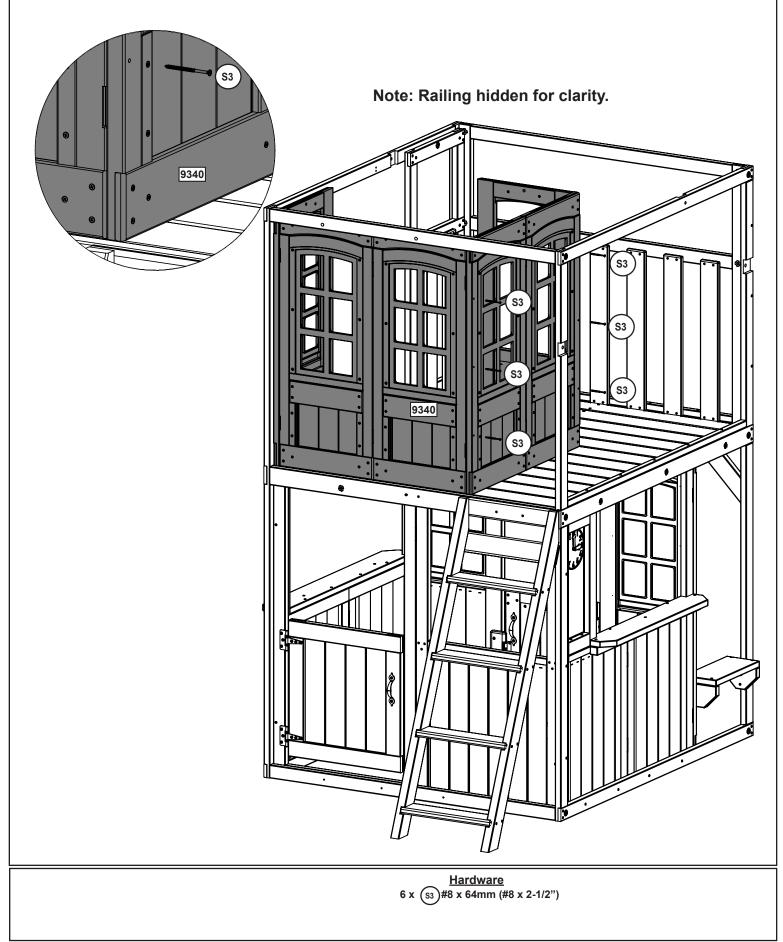

### Keys to Assembly Success

#### **Tools Required**

- Tape Measure
- Carpenter's Level
- Carpenter's Square
- Claw Hammer
- Standard or Cordless Drill
- Rubber Mallet

#### Part Identification Key

Listed on each page are the parts and quantities required to complete the assembly step illustrated on that page. • Open-End Wrench 1/2" (13mm) & 7/16" (11mm)

- 1/2" (13mm) & 7/16" (11mm) • Adjustable Wrench
- 1/8" (3mm) Drill Bit

• 3/16" (5mm) Hex Key

- 8' (2.4m) Step Ladder Safety Glasses
- Adult Helpers
- Pencil
  - encil

T-nut

(Hammer into place) Do not crush wood!

#### Symbols

Throughout these instructions, symbols are provided as important reminders for proper and safe assembly.

• #1 Phillips and #2 Robertson

1/2" (13mm) & 7/16" (11mm)

Ratchet with Extension

Screwdrivers

Sockets

Note: Wafer head bolts with blue lock tight or a bolt with a Nylock<sup>®</sup> nut do NOT require a lock washer.

Flat

Washer

| 2x -[9988] - 25.4 x 50.8 x 1059.9 mm - 3739988  |                           |
|-------------------------------------------------|---------------------------|
| o o 1" X 2" X                                   | C 41 3/4"                 |
| 2x - 9989 - 25.4 x 50.8 x 1220 mm - 3739989     |                           |
| ••                                              | 1" X 2" X 48 1/16"        |
| 1x -[9990] - 25.4 x 69.9 x 1220 mm - 3739990    |                           |
| · · · · · · · · · · · · · · · · · · ·           | ( 48 1/16"                |
|                                                 |                           |
| 1x - 9991] - 25.4 x 50.8 x 1220 mm - 3739991    |                           |
| 0 0 0 0                                         | 1" X 2" X 48 1/16"        |
| 1x - 9992] - 25.4 x 50.8 x 1220 mm - 3739992    |                           |
| o 0                                             | 1" X 2" X 48 1/16"        |
| 1x - 9993] - 25.4 x 69.9 x 1220 mm - 3739993    |                           |
| o °° o                                          | 1" X 2 3/4" X 48 1/16"    |
|                                                 |                           |
| 11x - 9994 - 15.9 x 114.3 x 1218 mm - 3739994   |                           |
| o o o                                           | 5/8" X 4 1/2" X 47 15/16" |
| 1x -[9995] - 15.9 x 101.6 x 1218 mm - 3739995   |                           |
| ■ = 10.3 × 101.0 × 12 10 mm = 57555555          | 3                         |
| + · · · ·                                       | 5/8" X 4" X 47 15/16"     |
| 2x -[9996] - 25.4 x 50.8 x 338.8 mm - 3739996   |                           |
| + + + 1" X 2" X 13 5/16"                        |                           |
|                                                 |                           |
| 1x - 9997] - 25.4 x 25.4 x 850.6 mm - 3739997   |                           |
| ;                                               |                           |
| 3x - 9998 - 31.8 x 63.5 x 133.5 mm - 3739998    |                           |
| 1 1/4" X 2 1/2" X 5"                            |                           |
| 17x - 99999 - 15.9 x 76.2 x 614.6 mm - 3779999  |                           |
| * 5/8" X 3" X 24 3/16"                          |                           |
|                                                 |                           |
| 1x - 10000 - 25.4 x 25.4 x 1118.4 mm - 37310000 | C 1" X 44 1/16"           |
|                                                 |                           |