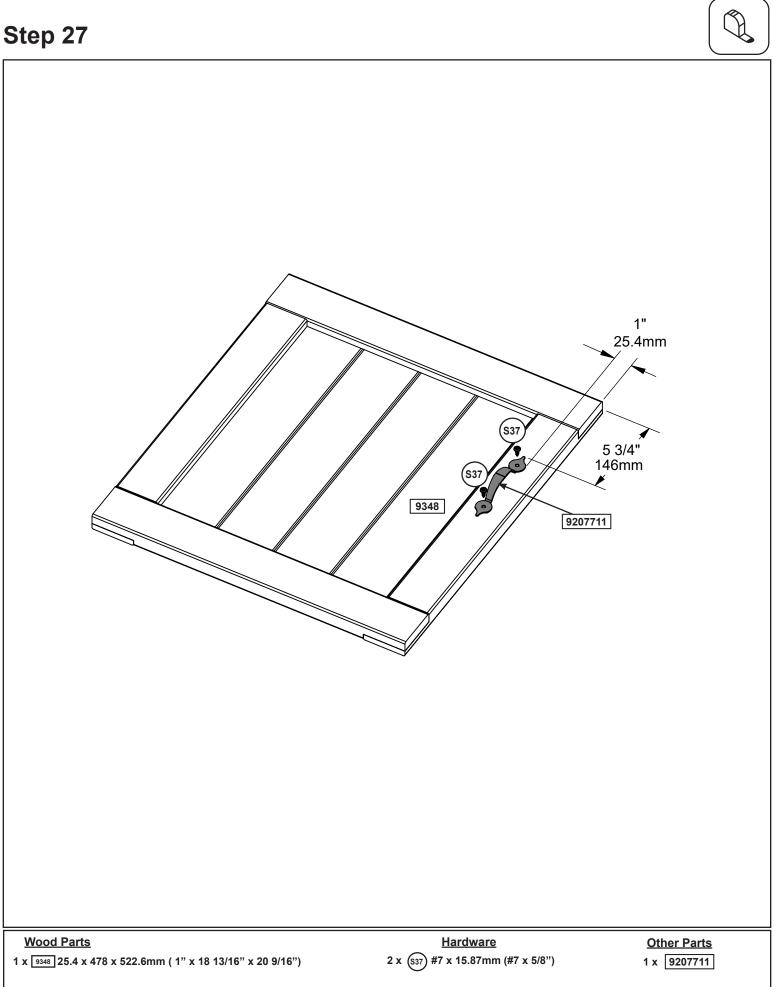

<u>https://parts.kidkraft.com/partsorderemail</u>

If you have assembly or product questions, please refer to the front cover for direct contact information for our Consumer Engagement team OR you can also use this QR code with your smartphone for common questions and contact information.



KidKraft Help Center <u>https://kidkraft.zendesk.com/hc/en-us/</u>











### 1 x 10030 25.4 x 69.9 x 1424.0 mm ( 1" X 2 3/4" X 56 1/16")

2 x (WB1) 7.9 x 25.4 mm (5/16 x 1") (FW2, TN2) 2 x (\$41) #8 x 22.2mm (#8 x 7/8")











2 x 9988 25.4 x 50.8 x 1059.9 mm ( 1" X 2" X 41 3/4")

2 x 9989 25.4 x 50.8 x 1220.0 mm ( 1" X 2" X 48 1/16")

1 x 9990 25.4 x 69.9 x 1220.0 mm ( 1" X 2 3/4" X 48 1/16")

6 x (WB1) 7.9 x 25.4 mm (5/16 x 1") (FW2, TN2)































































N







| <u>Other Parts</u> |         |
|--------------------|---------|
| 1 x                | 9207713 |
| 1 x                | 9207711 |

50

Hardware

4 x (\$37) #7 x 15.87mm (#7 x 5/8")





Ð































N





.H















1 x 9997 25.4 x 25.4 x 850.6 mm ( 1" X 1" X 33 1/2")

9 x (s<sub>2</sub>) #8 x 38.1mm (#8 x 1-1/2")















































































Other Parts 1 x 9322837

















































## Step 93





## Step 95



1/8

Step 96







**MOVE FORT TO FINAL** LOCATION PRIOR TO STAKING FINAL LOCATION MUST BE LEVEL GROUND Warning! To prevent tipping and avoid potential injury, stakes must be driven 13"(330mm) into ground. Digging or driving stakes can be dangerous if