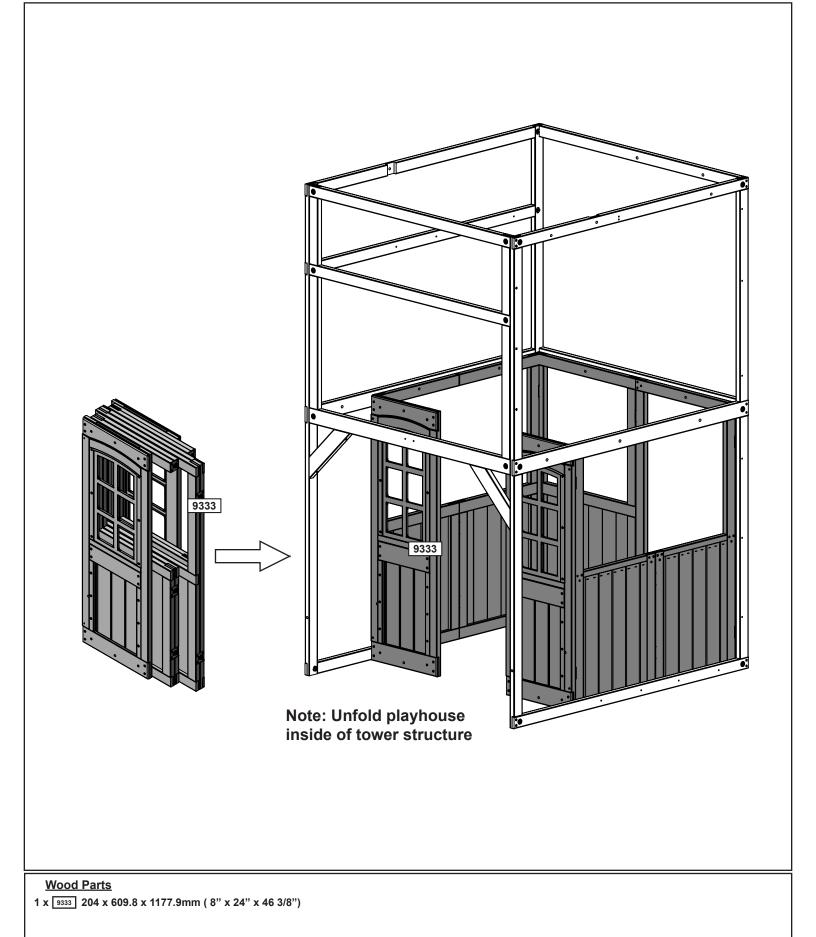

utdoor Swingsets and Playhouse Parts Ordering <u>https://parts.kidkraft.com/partsorderemail</u>

If you have assembly or product questions, please refer to the front cover for direct contact information for our Consumer Engagement team OR you can also use this QR code with your smartphone for common questions and contact information.



KidKraft Help Center <u>https://kidkraft.zendesk.com/hc/en-us/</u>











### 1 x 10030 25.4 x 69.9 x 1424.0 mm ( 1" X 2 3/4" X 56 1/16")

2 x (WB1) 7.9 x 25.4 mm (5/16 x 1") (FW2, TN2) 2 x (\$41) #8 x 22.2mm (#8 x 7/8")











2 x 9988 25.4 x 50.8 x 1059.9 mm ( 1" X 2" X 41 3/4")

2 x 9989 25.4 x 50.8 x 1220.0 mm ( 1" X 2" X 48 1/16")

1 x 9990 25.4 x 69.9 x 1220.0 mm ( 1" X 2 3/4" X 48 1/16")

6 x (WB1) 7.9 x 25.4 mm (5/16 x 1") (FW2, TN2)































































N







| <u>Other Parts</u> |         |
|--------------------|---------|
| 1 x                | 9207713 |
| 1 x                | 9207711 |

50

Hardware

4 x (\$37) #7 x 15.87mm (#7 x 5/8")





Ð































N





.H















1 x 9997 25.4 x 25.4 x 850.6 mm ( 1" X 1" X 33 1/2")

9 x (s<sub>2</sub>) #8 x 38.1mm (#8 x 1-1/2")















































































Other Parts 1 x 9322837

















































## Step 93





## Step 95



1/8

Step 96







**MOVE FORT TO FINAL** LOCATION PRIOR TO STAKING FINAL LOCATION MUST BE LEVEL GROUND Warning! To prevent tipping and avoid potential injury, stakes must be driven 13"(330mm) into ground.