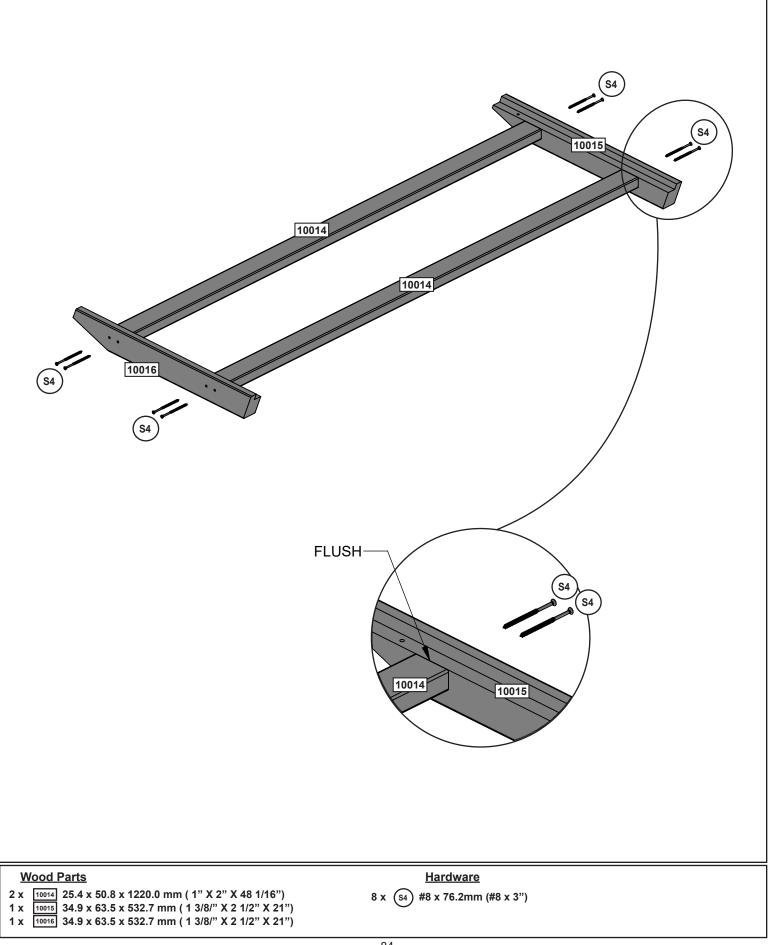

| ↓ + +                                  | + +                         | *               | 1 3/8" X 2 1/2" X 42 5/16" |
|----------------------------------------|-----------------------------|-----------------|----------------------------|
| - <u>10014</u> ] - 25.4 x 50.8 x 1     | 220 mm - 37310014           |                 |                            |
|                                        |                             |                 | 1" X 2" X 48 1/16"         |
| -[10015] - 34.9 x 63.5 x {             | 532.7 mm - 37710015         |                 |                            |
| ····                                   | + + / 1 3/8" X 2 1/2" X 21" |                 |                            |
| -[10016] - 34.9 x 63.5 x               | 532 7 mm - 37710016         |                 |                            |
|                                        |                             |                 |                            |
|                                        |                             |                 |                            |
| - <mark>10017</mark> ] - 34.9 X 63.5 X | 1297.4 mm - 37710017        |                 |                            |
|                                        |                             | \*\<br>\*\      | 1 3/8" X 2 1/2" X 51 1/16" |
| x - <u>10018</u> ] - 34.9 x 63.5 x     | 1297.4 mm - 37710018        |                 |                            |
|                                        |                             | /               |                            |
| x -[10019] - 15.9 x 69.9 x             | 420 mm - 37710019           |                 |                            |
|                                        |                             |                 |                            |
| • • • •                                | 5/8" X 2 3/4" X 16 9/16"    |                 |                            |
| x - <u>10020</u> ] - 15.9 x 76.2 x     | 420 mm - 37710020           |                 |                            |
| +<br>+                                 | 5/8" X 3" X 16 9/16"        |                 |                            |
| <- <u>10021</u> - 23.8 x 82.6 x        | 388.2 mm - 37710021         |                 |                            |
|                                        | 15/16" X 3 1/4" X 15 5/16"  |                 |                            |
| L                                      |                             |                 |                            |
| x - <u>10022</u> ] - 23.8 x 114.3 :    | x 973.6 mm - 37710022       | _               |                            |
| $\Box$ ·                               | * * *                       | 15/16           | s" X 4 1/2" X 38 5/16"     |
|                                        |                             |                 |                            |
| x - <u>10072</u> - 23.8 x 114.3        | x 765.6 mm - 37710072       |                 |                            |
| Ţ · _                                  | + + 15/16                   | 6" X 4 1/2" X 3 | 0 1/8"                     |
| <b></b>                                |                             |                 |                            |