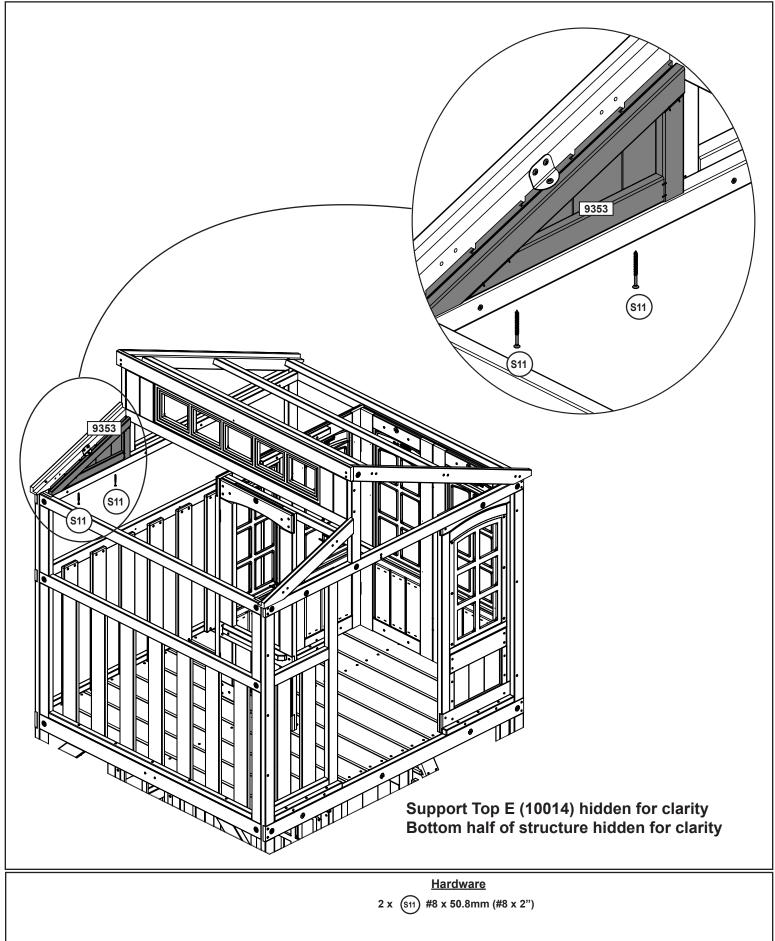

| ↓ + +                                  | + +                         | *               | 1 3/8" X 2 1/2" X 42 5/16" |
|----------------------------------------|-----------------------------|-----------------|----------------------------|
| - <u>10014</u> ] - 25.4 x 50.8 x 1     | 220 mm - 37310014           |                 |                            |
|                                        |                             |                 | 1" X 2" X 48 1/16"         |
| -[10015] - 34.9 x 63.5 x {             | 532.7 mm - 37710015         |                 |                            |
| ····                                   | + + / 1 3/8" X 2 1/2" X 21" |                 |                            |
| -[10016] - 34.9 x 63.5 x               | 532 7 mm - 37710016         |                 |                            |
|                                        |                             |                 |                            |
|                                        |                             |                 |                            |
| - <mark>10017</mark> ] - 34.9 X 63.5 X | 1297.4 mm - 37710017        |                 |                            |
|                                        |                             | \*\<br>\*\      | 1 3/8" X 2 1/2" X 51 1/16" |
| x - <u>10018</u> ] - 34.9 x 63.5 x     | 1297.4 mm - 37710018        |                 |                            |
|                                        |                             | /               |                            |
| x -[10019] - 15.9 x 69.9 x             | 420 mm - 37710019           |                 |                            |
|                                        |                             |                 |                            |
| • • • •                                | 5/8" X 2 3/4" X 16 9/16"    |                 |                            |
| x - <u>10020</u> ] - 15.9 x 76.2 x     | 420 mm - 37710020           |                 |                            |
| +<br>+                                 | 5/8" X 3" X 16 9/16"        |                 |                            |
| <- <u>10021</u> - 23.8 x 82.6 x        | 388.2 mm - 37710021         |                 |                            |
|                                        | 15/16" X 3 1/4" X 15 5/16"  |                 |                            |
| L                                      |                             |                 |                            |
| x - <u>10022</u> ] - 23.8 x 114.3 :    | x 973.6 mm - 37710022       | _               |                            |
| $\Box$ ·                               | * * *                       | 15/16           | s" X 4 1/2" X 38 5/16"     |
|                                        |                             |                 |                            |
| x - <u>10072</u> - 23.8 x 114.3        | x 765.6 mm - 37710072       |                 |                            |
| Ţ · _                                  | + + 15/16                   | 6" X 4 1/2" X 3 | 0 1/8"                     |
| <b></b>                                |                             |                 |                            |