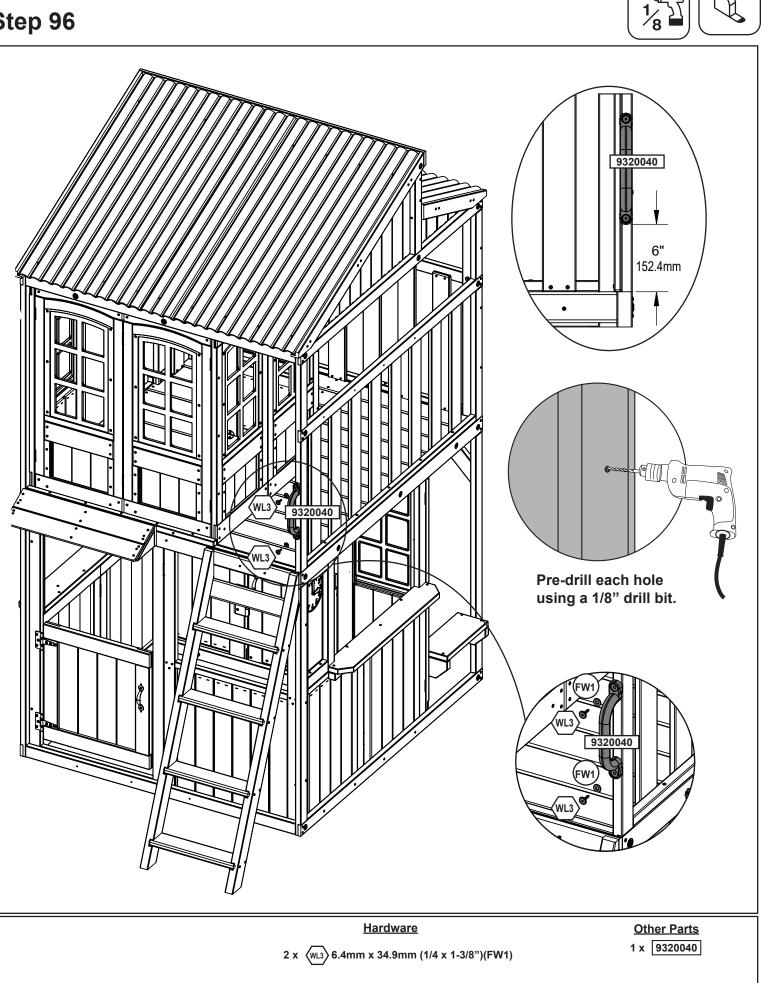

( 1" X 2" X 41 3/4")

2 x 9989 25.4 x 50.8 x 1220.0 mm ( 1" X 2" X 48 1/16")

1 x 9990 25.4 x 69.9 x 1220.0 mm ( 1" X 2 3/4" X 48 1/16")

6 x (WB1) 7.9 x 25.4 mm (5/16 x 1") (FW2, TN2)































































N







| <u>Other Parts</u> |         |
|--------------------|---------|
| 1 x                | 9207713 |
| 1 x                | 9207711 |

50

Hardware

4 x (\$37) #7 x 15.87mm (#7 x 5/8")





Ð































N





.H















1 x 9997 25.4 x 25.4 x 850.6 mm ( 1" X 1" X 33 1/2")

9 x (s<sub>2</sub>) #8 x 38.1mm (#8 x 1-1/2")















































































Other Parts 1 x 9322837

















































## Step 93





## Step 95



1/8

Step 96







**MOVE FORT TO FINAL** LOCATION PRIOR TO STAKING FINAL LOCATION MUST BE LEVEL GROUND Warning! To prevent tipping and avoid potential injury, stakes must be driven 13"(330mm) into ground. Digging or driving stakes can be dangerous if you do not check first for under-ground wiring, cables or gas lines. SEE FRONT COVER FOR SAFETY CLEARANCE 9290318 9290318 **S6** 9290318 13" In Ground (330mm) 9290318 9290318 9290318 Hardware **Other Parts** 5 x (s6) #12 x 25.4mm (#12 x 1") 5 x 9290318

| NOTES                                 |  |  |  |  |  |
|---------------------------------------|--|--|--|--|--|
|                                       |  |  |  |  |  |
|                                       |  |  |  |  |  |
|                                       |  |  |  |  |  |
|