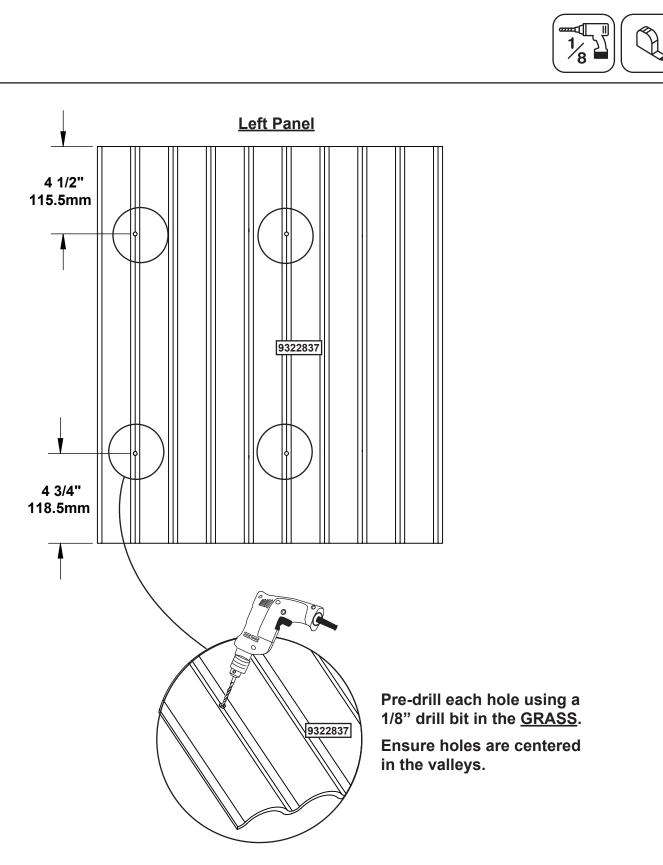

#### Part Identification Key

Listed on each page are the parts and quantities required to complete the assembly step illustrated on that page. • Open-End Wrench 1/2" (13mm) & 7/16" (11mm)

- 1/2" (13mm) & 7/16" (11mm) • Adjustable Wrench
- 1/8" (3mm) Drill Bit