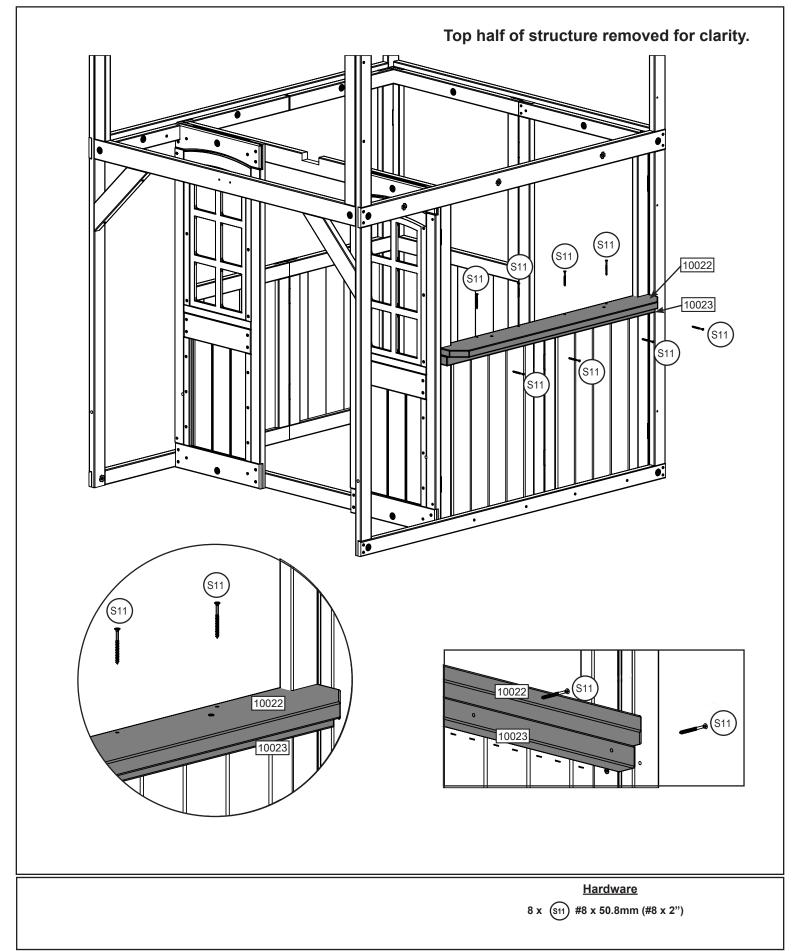

| 1x - 10023 - 31.8 x 31.8 x 973.6 mm - 37310023   |         |                       |        |             |             |               |
|--------------------------------------------------|---------|-----------------------|--------|-------------|-------------|---------------|
| + + +                                            |         | + 1 1/4" X 1          | 1/4" X | 38 5/16"    |             |               |
| 1x - 10073] - 31.8 x 31.8 x 765.6 mm - 37310073  |         |                       |        |             |             |               |
| o o o o                                          | ] 1 1/4 | 4" X 1 1/4" X 30 1/8" |        |             |             |               |
| 3x - 10024 - 23.8 x 31.8 x 342.9 mm - 37710024   |         |                       |        |             |             |               |
| 15/16" X 1 1/4" X 13 1/2"                        |         |                       |        |             |             |               |
| 2x - 10025] - 25.4 x 69.9 x 350 mm - 37310025    |         |                       |        |             |             |               |
| 1" X 2 3/4" X 13 3/4"                            |         |                       |        |             |             |               |
| 1x - 10026] - 25.4 x 50.8 x 2184.4 mm - 37310026 |         |                       |        |             |             |               |
| •         •                                      | ٠       | *                     | +      | 1" X 2" X   | 86" *       | •             |
| 1x -[10027] - 25.4 x 50.8 x 2184.4 mm - 37310027 |         |                       |        |             |             |               |
| •         •         •                            | \$      |                       |        | 1" X 2" X   | 86"         | <b>\$</b>     |
|                                                  |         |                       |        |             |             |               |
| 1x - 10028 - 25.4 x 50.8 x 1424 mm - 37310028    |         |                       |        |             | -           |               |
| * <del>*</del> <b>*</b>                          | +       | <b>•</b>              | \$     | ÷           | 1" X 2" X   | 56 1/16"      |
| 1x - 10029 - 25.4 x 50.8 x 1424 mm - 37310029    |         |                       |        |             |             |               |
| * <b>*</b>                                       |         | <b>\$</b>             |        | \$          | ] 1" X 2" X | 56 1/16"      |
| 2x - 10030 - 25.4 x 69.9 x 1424 mm - 37310030    |         |                       |        |             |             |               |
| *<br>*<br>*                                      | ¢       |                       | ¢      | *           | 1" X 2 3/   | 4" X 56 1/16" |
| 1x - 10031 - 25.4 x 50.8 x 2184.4 mm - 37310031  |         |                       |        |             |             |               |
|                                                  | •       |                       |        | 1" X 2" X 8 | 6" II       | •             |
|                                                  |         |                       |        |             |             |               |
| 1x - 10032 - 25.4 x 50.8 x 2184.4 mm - 37310032  |         |                       |        |             |             |               |
| 0 + + +                                          | 0       | +                     | *      | 1" X 2" X 8 | 36" .       | 0             |
| 3x - 10033] - 25.4 x 50.8 x 1424 mm - 37310033   |         |                       |        |             |             |               |
| + ↓                                              | +       | *                     | +      | ¢           | 1" X 2" X   | 56 1/16"      |
|                                                  |         |                       | _      |             |             |               |
| 1x - 10034 - 25.4 x 34.9 x 349 mm - 37310034     |         |                       |        |             |             |               |
| ◆ <u>¦</u> ◆ <u>¦</u> 1" X 1 3/8" X 13 3/4"      |         |                       |        |             |             |               |
|                                                  |         |                       |        |             |             |               |