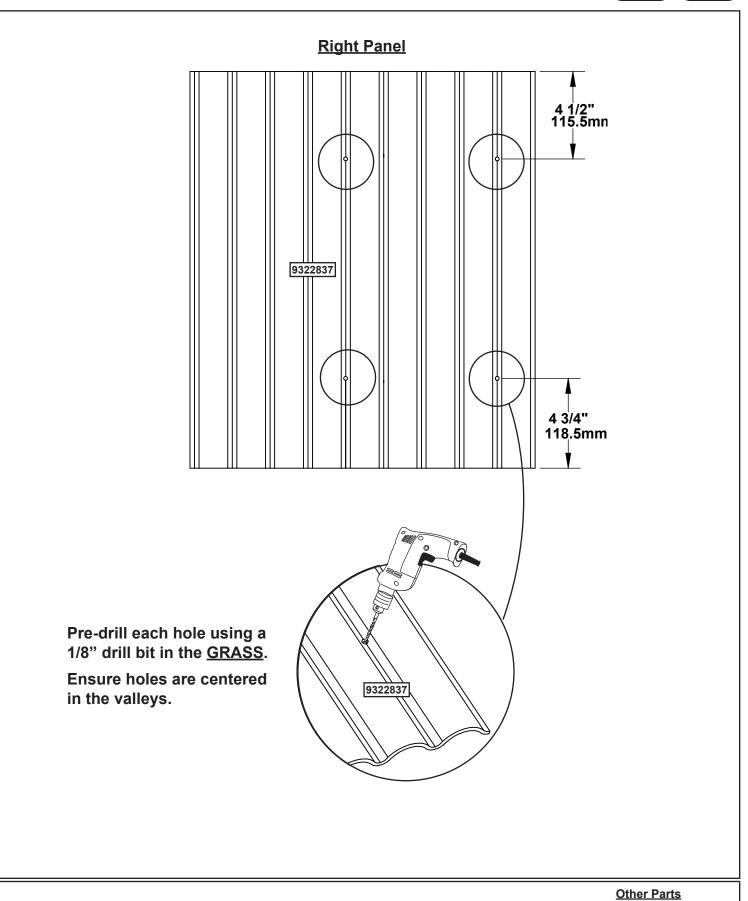

#### Part Identification Key

Listed on each page are the parts and quantities required to complete the assembly step illustrated on that page. • Open-End Wrench 1/2" (13mm) & 7/16" (11mm)

- 1/2" (13mm) & 7/16" (11mm) • Adjustable Wrench
- 1/8" (3mm) Drill Bit