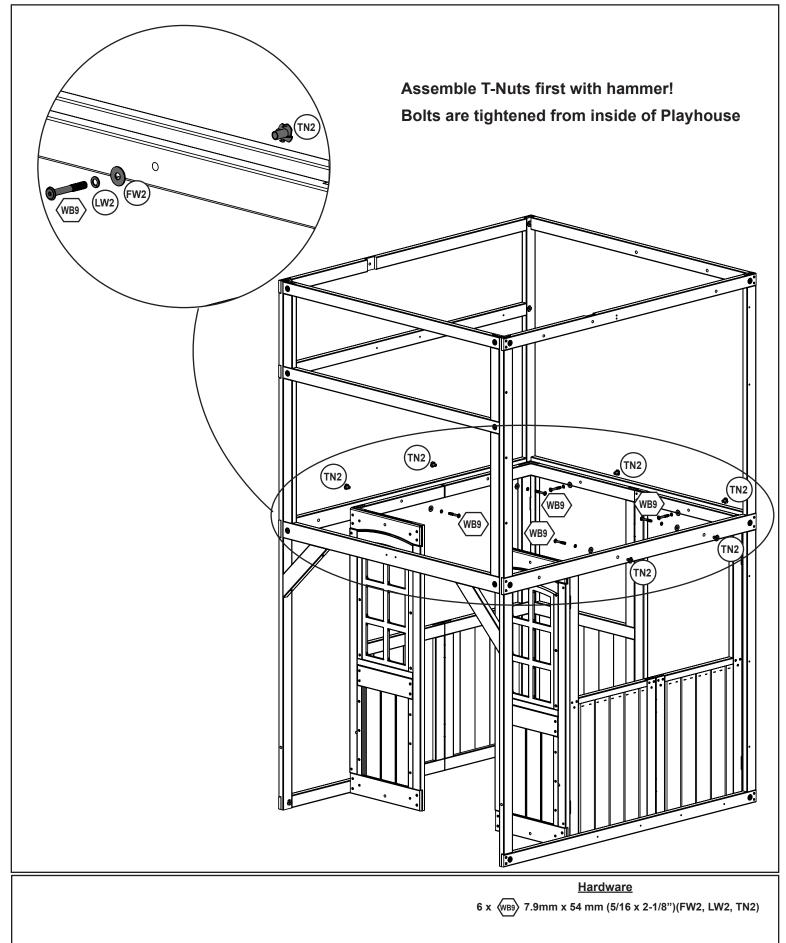

• 3/16" (5mm) Hex Key

- 8' (2.4m) Step Ladder Safety Glasses
- Adult Helpers
- Pencil
  - encil

T-nut

(Hammer into place) Do not crush wood!