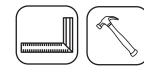

| 1x - 10023 - 31.8 x 31.8 x 973.6 mm - 37310023   |         |                       |        |             |             |               |
|--------------------------------------------------|---------|-----------------------|--------|-------------|-------------|---------------|
| + + +                                            |         | + 1 1/4" X 1          | 1/4" X | 38 5/16"    |             |               |
| 1x - 10073] - 31.8 x 31.8 x 765.6 mm - 37310073  |         |                       |        |             |             |               |
| o o o o                                          | ] 1 1/4 | 4" X 1 1/4" X 30 1/8" |        |             |             |               |
| 3x - 10024 - 23.8 x 31.8 x 342.9 mm - 37710024   |         |                       |        |             |             |               |
| 15/16" X 1 1/4" X 13 1/2"                        |         |                       |        |             |             |               |
| 2x - 10025] - 25.4 x 69.9 x 350 mm - 37310025    |         |                       |        |             |             |               |
| 1" X 2 3/4" X 13 3/4"                            |         |                       |        |             |             |               |
| 1x - 10026] - 25.4 x 50.8 x 2184.4 mm - 37310026 |         |                       |        |             |             |               |
| •         •                                      | ٠       | *                     | +      | 1" X 2" X   | 86" *       | •             |
| 1x -[10027] - 25.4 x 50.8 x 2184.4 mm - 37310027 |         |                       |        |             |             |               |
| •         •         •                            | \$      |                       |        | 1" X 2" X   | 86"         | <b>\$</b>     |
|                                                  |         |                       |        |             |             |               |
| 1x - 10028 - 25.4 x 50.8 x 1424 mm - 37310028    |         |                       |        |             | -           |               |
| * <del>*</del> <b>*</b>                          | +       | <b>•</b>              | \$     | ÷           | 1" X 2" X   | 56 1/16"      |
| 1x - 10029 - 25.4 x 50.8 x 1424 mm - 37310029    |         |                       |        |             |             |               |
| * <b>*</b>                                       |         | <b>\$</b>             |        | \$          | ] 1" X 2" X | 56 1/16"      |
| 2x - 10030 - 25.4 x 69.9 x 1424 mm - 37310030    |         |                       |        |             |             |               |
| *<br>*<br>*                                      | ¢       |                       | ¢      | *           | 1" X 2 3/   | 4" X 56 1/16" |
| 1x - 10031 - 25.4 x 50.8 x 2184.4 mm - 37310031  |         |                       |        |             |             |               |
|                                                  | •       |                       |        | 1" X 2" X 8 | 6" II       | •             |
|                                                  |         |                       |        |             |             |               |
| 1x - 10032 - 25.4 x 50.8 x 2184.4 mm - 37310032  |         |                       |        |             |             |               |
| 0 + + +                                          | 0       | +                     | *      | 1" X 2" X 8 | 36" .       | 0             |
| 3x - 10033] - 25.4 x 50.8 x 1424 mm - 37310033   |         |                       |        |             |             |               |
| + ↓                                              | +       | *                     | +      | ¢           | 1" X 2" X   | 56 1/16"      |
|                                                  |         |                       | _      |             |             |               |
| 1x - 10034 - 25.4 x 34.9 x 349 mm - 37310034     |         |                       |        |             |             |               |
| ◆ <u>¦</u> ◆ <u>¦</u> 1" X 1 3/8" X 13 3/4"      |         |                       |        |             |             |               |
|                                                  |         |                       |        |             |             |               |