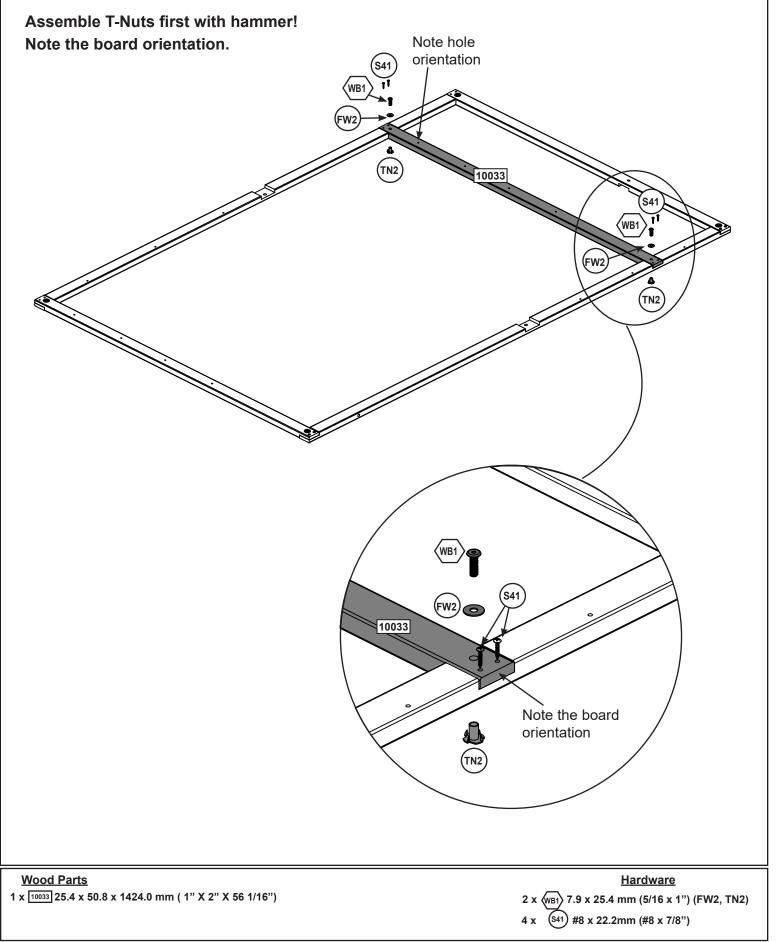

• 3/16" (5mm) Hex Key

- 8' (2.4m) Step Ladder Safety Glasses
- Adult Helpers
- Pencil
  - encil

T-nut

(Hammer into place) Do not crush wood!

| 1x - 10023 - 31.8 x 31.8 x 973.6 mm - 37310023   |         |                       |        |             |             |               |
|--------------------------------------------------|---------|-----------------------|--------|-------------|-------------|---------------|
| + + +                                            |         | + 1 1/4" X 1          | 1/4" X | 38 5/16"    |             |               |
| 1x - 10073] - 31.8 x 31.8 x 765.6 mm - 37310073  |         |                       |        |             |             |               |
| o o o o                                          | ] 1 1/4 | 4" X 1 1/4" X 30 1/8" |        |             |             |               |
| 3x - 10024 - 23.8 x 31.8 x 342.9 mm - 37710024   |         |                       |        |             |             |               |
| 15/16" X 1 1/4" X 13 1/2"                        |         |                       |        |             |             |               |
| 2x - 10025] - 25.4 x 69.9 x 350 mm - 37310025    |         |                       |        |             |             |               |
| 1" X 2 3/4" X 13 3/4"                            |         |                       |        |             |             |               |
| 1x - 10026] - 25.4 x 50.8 x 2184.4 mm - 37310026 |         |                       |        |             |             |               |
| •         •                                      | ٠       | *                     | +      | 1" X 2" X   | 86" *       | •             |
| 1x -[10027] - 25.4 x 50.8 x 2184.4 mm - 37310027 |         |                       |        |             |             |               |
| •         •         •                            | \$      |                       |        | 1" X 2" X   | 86"         | <b>\$</b>     |
|                                                  |         |                       |        |             |             |               |
| 1x - 10028 - 25.4 x 50.8 x 1424 mm - 37310028    |         |                       |        |             | -           |               |
| * <del>*</del> <b>*</b>                          | +       | <b>•</b>              | \$     | ÷           | 1" X 2" X   | 56 1/16"      |
| 1x - 10029 - 25.4 x 50.8 x 1424 mm - 37310029    |         |                       |        |             |             |               |
| * <b>*</b>                                       |         | <b>\$</b>             |        | \$          | ] 1" X 2" X | 56 1/16"      |
| 2x - 10030 - 25.4 x 69.9 x 1424 mm - 37310030    |         |                       |        |             |             |               |
| *<br>*<br>*                                      | ¢       |                       | ¢      | *           | 1" X 2 3/   | 4" X 56 1/16" |
| 1x - 10031 - 25.4 x 50.8 x 2184.4 mm - 37310031  |         |                       |        |             |             |               |
|                                                  | •       |                       |        | 1" X 2" X 8 | 6" II       | •             |
|                                                  |         |                       |        |             |             |               |
| 1x - 10032 - 25.4 x 50.8 x 2184.4 mm - 37310032  |         |                       |        |             |             |               |
| 0 + + +                                          | 0       | +                     | *      | 1" X 2" X 8 | 36" .       | 0             |
| 3x - 10033] - 25.4 x 50.8 x 1424 mm - 37310033   |         |                       |        |             |             |               |
| + ↓                                              | +       | *                     | +      | ¢           | 1" X 2" X   | 56 1/16"      |
|                                                  |         |                       | _      |             |             |               |
| 1x - 10034 - 25.4 x 34.9 x 349 mm - 37310034     |         |                       |        |             |             |               |
| ◆ <u>¦</u> ◆ <u>¦</u> 1" X 1 3/8" X 13 3/4"      |         |                       |        |             |             |               |
|                                                  |         |                       |        |             |             |               |