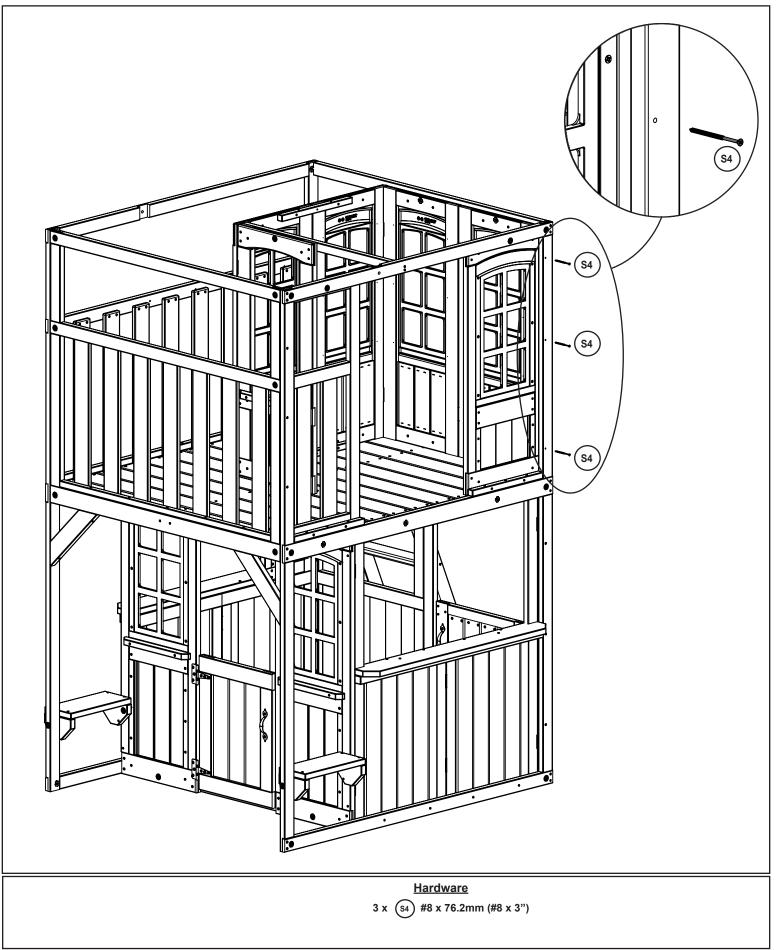

#### Symbols

Throughout these instructions, symbols are provided as important reminders for proper and safe assembly.

• #1 Phillips and #2 Robertson

1/2" (13mm) & 7/16" (11mm)

Ratchet with Extension

Screwdrivers

Sockets

Note: Wafer head bolts with blue lock tight or a bolt with a Nylock<sup>®</sup> nut do NOT require a lock washer.

Flat

Washer

| 2x -[9988] - 25.4 x 50.8 x 1059.9 mm - 3739988  |                           |
|-------------------------------------------------|---------------------------|
| o o 1" X 2" X                                   | C 41 3/4"                 |
| 2x - 9989 - 25.4 x 50.8 x 1220 mm - 3739989     |                           |
| ••                                              | 1" X 2" X 48 1/16"        |
| 1x -[9990] - 25.4 x 69.9 x 1220 mm - 3739990    |                           |
| · · · · · · · · · · · · · · · · · · ·           | ( 48 1/16"                |
|                                                 |                           |
| 1x - 9991] - 25.4 x 50.8 x 1220 mm - 3739991    |                           |
| 0 0 0 0                                         | 1" X 2" X 48 1/16"        |
| 1x - 9992] - 25.4 x 50.8 x 1220 mm - 3739992    |                           |
| o 0                                             | 1" X 2" X 48 1/16"        |
| 1x - 9993] - 25.4 x 69.9 x 1220 mm - 3739993    |                           |
| o °° o                                          | 1" X 2 3/4" X 48 1/16"    |
|                                                 |                           |
| 11x - 9994 - 15.9 x 114.3 x 1218 mm - 3739994   |                           |
| o o o                                           | 5/8" X 4 1/2" X 47 15/16" |
| 1x -[9995] - 15.9 x 101.6 x 1218 mm - 3739995   |                           |
| ■ = 10.3 × 101.0 × 12 10 mm = 57555555          | 3                         |
| + · · · ·                                       | 5/8" X 4" X 47 15/16"     |
| 2x -[9996] - 25.4 x 50.8 x 338.8 mm - 3739996   |                           |
| + + + 1" X 2" X 13 5/16"                        |                           |
|                                                 |                           |
| 1x - 9997] - 25.4 x 25.4 x 850.6 mm - 3739997   |                           |
| ;                                               |                           |
| 3x - 9998 - 31.8 x 63.5 x 133.5 mm - 3739998    |                           |
| 1 1/4" X 2 1/2" X 5"                            |                           |
| 17x - 99999 - 15.9 x 76.2 x 614.6 mm - 3779999  |                           |
| * 5/8" X 3" X 24 3/16"                          |                           |
|                                                 |                           |
| 1x - 10000 - 25.4 x 25.4 x 1118.4 mm - 37310000 | C 1" X 44 1/16"           |
|                                                 |                           |