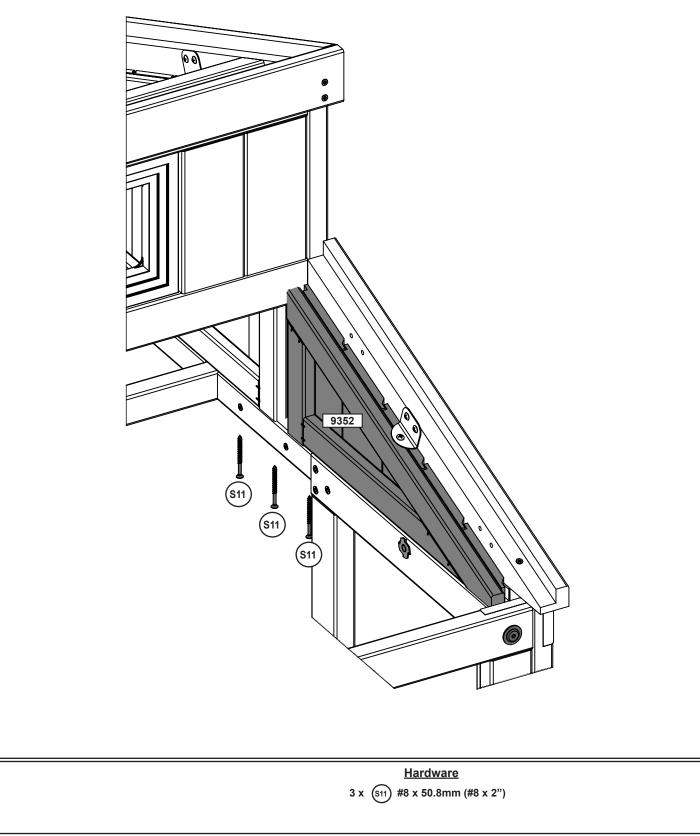

# CLIFFBROOK PLAYHOUSE

OBSTACLE FREE SAFETY ZONE - 22'- 9/16" L x 18'-5 3/16" D x 14'-7 1/2" H (6.72 x 5.62 x 4.5 m) area requires Protective Surfacing. See page 4.

MAXIMUM VERTICAL FALL HEIGHT - 56-5/16" (1.43m).