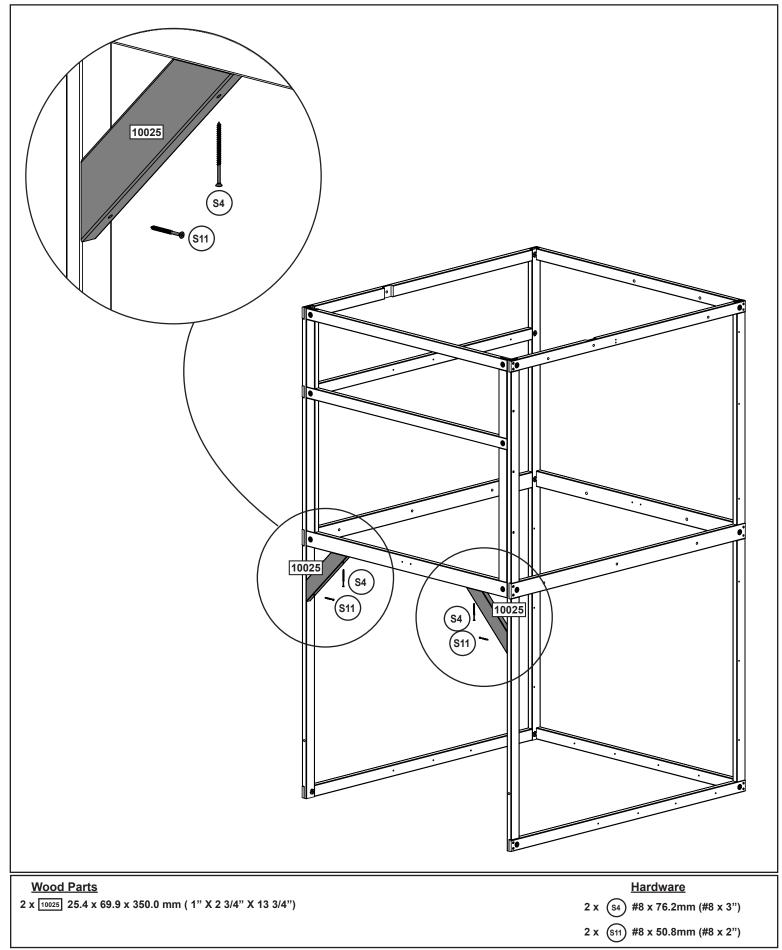

• 3/16" (5mm) Hex Key

- 8' (2.4m) Step Ladder Safety Glasses
- Adult Helpers
- Pencil
  - encil

T-nut

(Hammer into place) Do not crush wood!