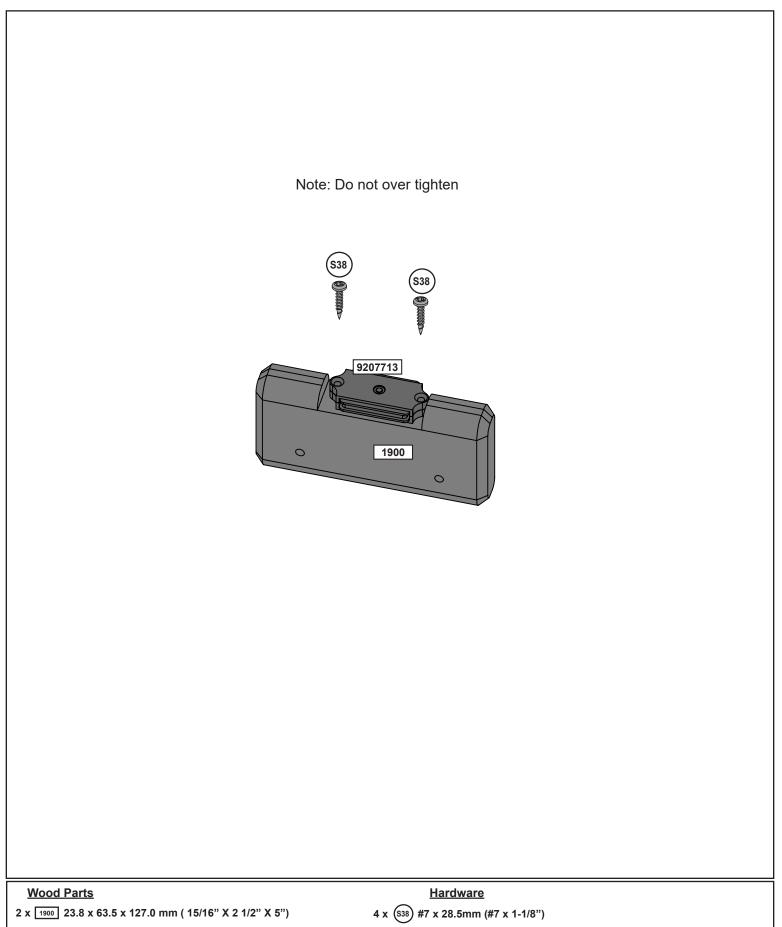

#### Symbols

Throughout these instructions, symbols are provided as important reminders for proper and safe assembly.

• #1 Phillips and #2 Robertson

1/2" (13mm) & 7/16" (11mm)

Ratchet with Extension

Screwdrivers

Sockets

Note: Wafer head bolts with blue lock tight or a bolt with a Nylock<sup>®</sup> nut do NOT require a lock washer.

Flat

Washer

| 2x -[9988] - 25.4 x 50.8 x 1059.9 mm - 3739988  |                           |
|-------------------------------------------------|---------------------------|
| o o 1" X 2" X                                   | C 41 3/4"                 |
| 2x - 9989 - 25.4 x 50.8 x 1220 mm - 3739989     |                           |
| ••                                              | 1" X 2" X 48 1/16"        |
| 1x -[9990] - 25.4 x 69.9 x 1220 mm - 3739990    |                           |
| · · · · · · · · · · · · · · · · · · ·           | ( 48 1/16"                |
|                                                 |                           |
| 1x - 9991] - 25.4 x 50.8 x 1220 mm - 3739991    |                           |
| 0 0 0 0                                         | 1" X 2" X 48 1/16"        |
| 1x - 9992] - 25.4 x 50.8 x 1220 mm - 3739992    |                           |
| o 0                                             | 1" X 2" X 48 1/16"        |
| 1x - 9993] - 25.4 x 69.9 x 1220 mm - 3739993    |                           |
| o °° o                                          | 1" X 2 3/4" X 48 1/16"    |
|                                                 |                           |
| 11x - 9994 - 15.9 x 114.3 x 1218 mm - 3739994   |                           |
| o o o                                           | 5/8" X 4 1/2" X 47 15/16" |
| 1x -[9995] - 15.9 x 101.6 x 1218 mm - 3739995   |                           |
| ■ = 10.3 × 101.0 × 12 10 mm = 57555555          | 3                         |
| + · · · ·                                       | 5/8" X 4" X 47 15/16"     |
| 2x -[9996] - 25.4 x 50.8 x 338.8 mm - 3739996   |                           |
| + + + 1" X 2" X 13 5/16"                        |                           |
|                                                 |                           |
| 1x - 9997] - 25.4 x 25.4 x 850.6 mm - 3739997   |                           |
| ;                                               |                           |
| 3x - 9998 - 31.8 x 63.5 x 133.5 mm - 3739998    |                           |
| 1 1/4" X 2 1/2" X 5"                            |                           |
| 17x - 99999 - 15.9 x 76.2 x 614.6 mm - 3779999  |                           |
| * 5/8" X 3" X 24 3/16"                          |                           |
|                                                 |                           |
| 1x - 10000 - 25.4 x 25.4 x 1118.4 mm - 37310000 | C 1" X 44 1/16"           |
|                                                 |                           |