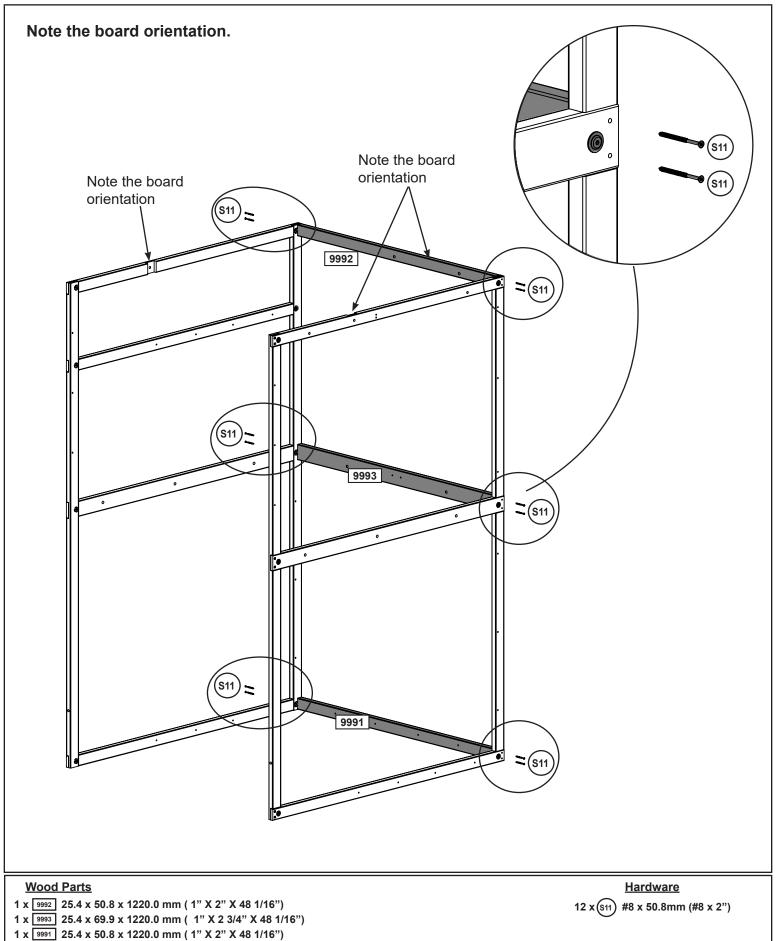

| 1x - 10001 - 25.4 x 25.4 x 1322.4 mm - 37310001                                                                                                                                                                                                                                                                                                                                                                                                                                                                                                                                                                                                                                                                                                                                                                                                                                                                                                                                                                                                                                                                                                                                                                                                                                                                                                                                                                                                                                                                                                                                                                                                                                                                                                                                                                                                                                                                                                                                                                                                                                                                                             |
|---------------------------------------------------------------------------------------------------------------------------------------------------------------------------------------------------------------------------------------------------------------------------------------------------------------------------------------------------------------------------------------------------------------------------------------------------------------------------------------------------------------------------------------------------------------------------------------------------------------------------------------------------------------------------------------------------------------------------------------------------------------------------------------------------------------------------------------------------------------------------------------------------------------------------------------------------------------------------------------------------------------------------------------------------------------------------------------------------------------------------------------------------------------------------------------------------------------------------------------------------------------------------------------------------------------------------------------------------------------------------------------------------------------------------------------------------------------------------------------------------------------------------------------------------------------------------------------------------------------------------------------------------------------------------------------------------------------------------------------------------------------------------------------------------------------------------------------------------------------------------------------------------------------------------------------------------------------------------------------------------------------------------------------------------------------------------------------------------------------------------------------------|
| • • • • • 1" X 1" X 52 1/16"                                                                                                                                                                                                                                                                                                                                                                                                                                                                                                                                                                                                                                                                                                                                                                                                                                                                                                                                                                                                                                                                                                                                                                                                                                                                                                                                                                                                                                                                                                                                                                                                                                                                                                                                                                                                                                                                                                                                                                                                                                                                                                                |
| 4x - 10002 - 25.4 x 25.4 x 374.7 mm - 37310002                                                                                                                                                                                                                                                                                                                                                                                                                                                                                                                                                                                                                                                                                                                                                                                                                                                                                                                                                                                                                                                                                                                                                                                                                                                                                                                                                                                                                                                                                                                                                                                                                                                                                                                                                                                                                                                                                                                                                                                                                                                                                              |
| ; • ; _ • ; _ 1" X 1" X 14 3/4"                                                                                                                                                                                                                                                                                                                                                                                                                                                                                                                                                                                                                                                                                                                                                                                                                                                                                                                                                                                                                                                                                                                                                                                                                                                                                                                                                                                                                                                                                                                                                                                                                                                                                                                                                                                                                                                                                                                                                                                                                                                                                                             |
| 1x - 10003 - 25.4 x 63.5 x 1169.2 mm - 37310003                                                                                                                                                                                                                                                                                                                                                                                                                                                                                                                                                                                                                                                                                                                                                                                                                                                                                                                                                                                                                                                                                                                                                                                                                                                                                                                                                                                                                                                                                                                                                                                                                                                                                                                                                                                                                                                                                                                                                                                                                                                                                             |
|                                                                                                                                                                                                                                                                                                                                                                                                                                                                                                                                                                                                                                                                                                                                                                                                                                                                                                                                                                                                                                                                                                                                                                                                                                                                                                                                                                                                                                                                                                                                                                                                                                                                                                                                                                                                                                                                                                                                                                                                                                                                                                                                             |
| 1x - 10004 - 25.4 x 76.2 x 1347.2 mm - 37310004                                                                                                                                                                                                                                                                                                                                                                                                                                                                                                                                                                                                                                                                                                                                                                                                                                                                                                                                                                                                                                                                                                                                                                                                                                                                                                                                                                                                                                                                                                                                                                                                                                                                                                                                                                                                                                                                                                                                                                                                                                                                                             |
| +<br>+<br>+<br>1" X 3" X 53 1/16"                                                                                                                                                                                                                                                                                                                                                                                                                                                                                                                                                                                                                                                                                                                                                                                                                                                                                                                                                                                                                                                                                                                                                                                                                                                                                                                                                                                                                                                                                                                                                                                                                                                                                                                                                                                                                                                                                                                                                                                                                                                                                                           |
| 1x - [10005] - 25.4 x 50.8 x 1169.2 mm - 37310005                                                                                                                                                                                                                                                                                                                                                                                                                                                                                                                                                                                                                                                                                                                                                                                                                                                                                                                                                                                                                                                                                                                                                                                                                                                                                                                                                                                                                                                                                                                                                                                                                                                                                                                                                                                                                                                                                                                                                                                                                                                                                           |
|                                                                                                                                                                                                                                                                                                                                                                                                                                                                                                                                                                                                                                                                                                                                                                                                                                                                                                                                                                                                                                                                                                                                                                                                                                                                                                                                                                                                                                                                                                                                                                                                                                                                                                                                                                                                                                                                                                                                                                                                                                                                                                                                             |
| 1x - 10006 - 25.4 x 34.9 x 825.6 mm - 37310006                                                                                                                                                                                                                                                                                                                                                                                                                                                                                                                                                                                                                                                                                                                                                                                                                                                                                                                                                                                                                                                                                                                                                                                                                                                                                                                                                                                                                                                                                                                                                                                                                                                                                                                                                                                                                                                                                                                                                                                                                                                                                              |
|                                                                                                                                                                                                                                                                                                                                                                                                                                                                                                                                                                                                                                                                                                                                                                                                                                                                                                                                                                                                                                                                                                                                                                                                                                                                                                                                                                                                                                                                                                                                                                                                                                                                                                                                                                                                                                                                                                                                                                                                                                                                                                                                             |
| 2x - 10007] - 23.8 x 139.6 x 321 mm - 37710007                                                                                                                                                                                                                                                                                                                                                                                                                                                                                                                                                                                                                                                                                                                                                                                                                                                                                                                                                                                                                                                                                                                                                                                                                                                                                                                                                                                                                                                                                                                                                                                                                                                                                                                                                                                                                                                                                                                                                                                                                                                                                              |
| <ul> <li>+</li> <li>+&lt;</li></ul> |
| 2x - 10008] - 23.8 x 88.9 x 139.6 mm - 37310008                                                                                                                                                                                                                                                                                                                                                                                                                                                                                                                                                                                                                                                                                                                                                                                                                                                                                                                                                                                                                                                                                                                                                                                                                                                                                                                                                                                                                                                                                                                                                                                                                                                                                                                                                                                                                                                                                                                                                                                                                                                                                             |
| 15/16" X 3 1/2" X 5 1/2"                                                                                                                                                                                                                                                                                                                                                                                                                                                                                                                                                                                                                                                                                                                                                                                                                                                                                                                                                                                                                                                                                                                                                                                                                                                                                                                                                                                                                                                                                                                                                                                                                                                                                                                                                                                                                                                                                                                                                                                                                                                                                                                    |
| 2x - 10009 - 23.8 x 88.9 x 139.6 mm - 37310009                                                                                                                                                                                                                                                                                                                                                                                                                                                                                                                                                                                                                                                                                                                                                                                                                                                                                                                                                                                                                                                                                                                                                                                                                                                                                                                                                                                                                                                                                                                                                                                                                                                                                                                                                                                                                                                                                                                                                                                                                                                                                              |
| * 15/16" X 3 1/2" X 5 1/2"                                                                                                                                                                                                                                                                                                                                                                                                                                                                                                                                                                                                                                                                                                                                                                                                                                                                                                                                                                                                                                                                                                                                                                                                                                                                                                                                                                                                                                                                                                                                                                                                                                                                                                                                                                                                                                                                                                                                                                                                                                                                                                                  |
| 1x - 10010 - 25.4 x 50.8 x 475 mm - 37310010                                                                                                                                                                                                                                                                                                                                                                                                                                                                                                                                                                                                                                                                                                                                                                                                                                                                                                                                                                                                                                                                                                                                                                                                                                                                                                                                                                                                                                                                                                                                                                                                                                                                                                                                                                                                                                                                                                                                                                                                                                                                                                |
| <u>/ ◆ / ↓ ↓ </u> 1" X 2" X 18 11/16"                                                                                                                                                                                                                                                                                                                                                                                                                                                                                                                                                                                                                                                                                                                                                                                                                                                                                                                                                                                                                                                                                                                                                                                                                                                                                                                                                                                                                                                                                                                                                                                                                                                                                                                                                                                                                                                                                                                                                                                                                                                                                                       |
| 1x - 10011 - 25.4 x 50.8 x 475 mm - 37310011                                                                                                                                                                                                                                                                                                                                                                                                                                                                                                                                                                                                                                                                                                                                                                                                                                                                                                                                                                                                                                                                                                                                                                                                                                                                                                                                                                                                                                                                                                                                                                                                                                                                                                                                                                                                                                                                                                                                                                                                                                                                                                |
| ◆ <sup>  </sup> + <sup>+</sup> ◆ 1" X 2" X 18 11/16"                                                                                                                                                                                                                                                                                                                                                                                                                                                                                                                                                                                                                                                                                                                                                                                                                                                                                                                                                                                                                                                                                                                                                                                                                                                                                                                                                                                                                                                                                                                                                                                                                                                                                                                                                                                                                                                                                                                                                                                                                                                                                        |
| 1x - 10012] - 34.9 x 63.5 x 1075.3 mm - 37710012                                                                                                                                                                                                                                                                                                                                                                                                                                                                                                                                                                                                                                                                                                                                                                                                                                                                                                                                                                                                                                                                                                                                                                                                                                                                                                                                                                                                                                                                                                                                                                                                                                                                                                                                                                                                                                                                                                                                                                                                                                                                                            |
| →   *                                                                                                                                                                                                                                                                                                                                                                                                                                                                                                                                                                                                                                                                                                                                                                                                                                                                                                                                                                                                                                                                                                                                                                                                                                                                                                                                                                                                                                                                                                                                                                                                                                                                                                                                                                                                                                                                                                                                                                                                                                                                                                                                       |
|                                                                                                                                                                                                                                                                                                                                                                                                                                                                                                                                                                                                                                                                                                                                                                                                                                                                                                                                                                                                                                                                                                                                                                                                                                                                                                                                                                                                                                                                                                                                                                                                                                                                                                                                                                                                                                                                                                                                                                                                                                                                                                                                             |