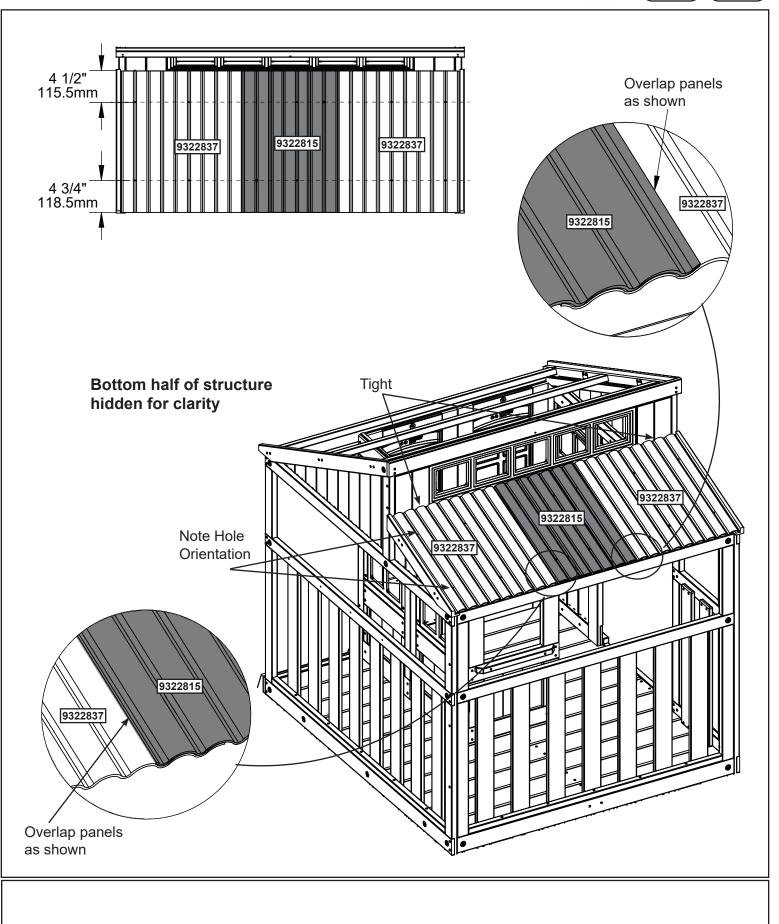

TN2) 2 x (\$41) #8 x 22.2mm (#8 x 7/8")











2 x 9988 25.4 x 50.8 x 1059.9 mm ( 1" X 2" X 41 3/4")

2 x 9989 25.4 x 50.8 x 1220.0 mm ( 1" X 2" X 48 1/16")

1 x 9990 25.4 x 69.9 x 1220.0 mm ( 1" X 2 3/4" X 48 1/16")

6 x (WB1) 7.9 x 25.4 mm (5/16 x 1") (FW2, TN2)































































N







| <u>Other Parts</u> |         |
|--------------------|---------|
| 1 x                | 9207713 |
| 1 x                | 9207711 |

50

Hardware

4 x (\$37) #7 x 15.87mm (#7 x 5/8")





Ð































N





.H















1 x 9997 25.4 x 25.4 x 850.6 mm ( 1" X 1" X 33 1/2")

9 x (s<sub>2</sub>) #8 x 38.1mm (#8 x 1-1/2")















































































Other Parts 1 x 9322837

















































## Step 93





## Step 95



1/8

Step 96







**MOVE FORT TO FINAL** LOCATION PRIOR TO STAKING FINAL LOCATION MUST BE LEVEL GROUND Warning! To prevent tipping and avoid potential injury, stakes must be driven 13"(330mm) into ground. Digging or driving stakes can be dangerous if you do not check first for under-ground wiring, cables or gas lines. SEE FRONT COVER FOR SAFETY CLEARANCE 9290318 9290318 **S6** 9290318 13" In Ground (330mm) 9290318 9290318 9290318 Hardware **Other Parts** 5 x (s6) #12 x 25.4mm (#12 x 1") 5 x 9290318

| NOTES                                 |  |  |  |  |  |
|---------------------------------------|--|--|--|--|--|
|                                       |  |  |  |  |  |
|                                       |  |  |  |