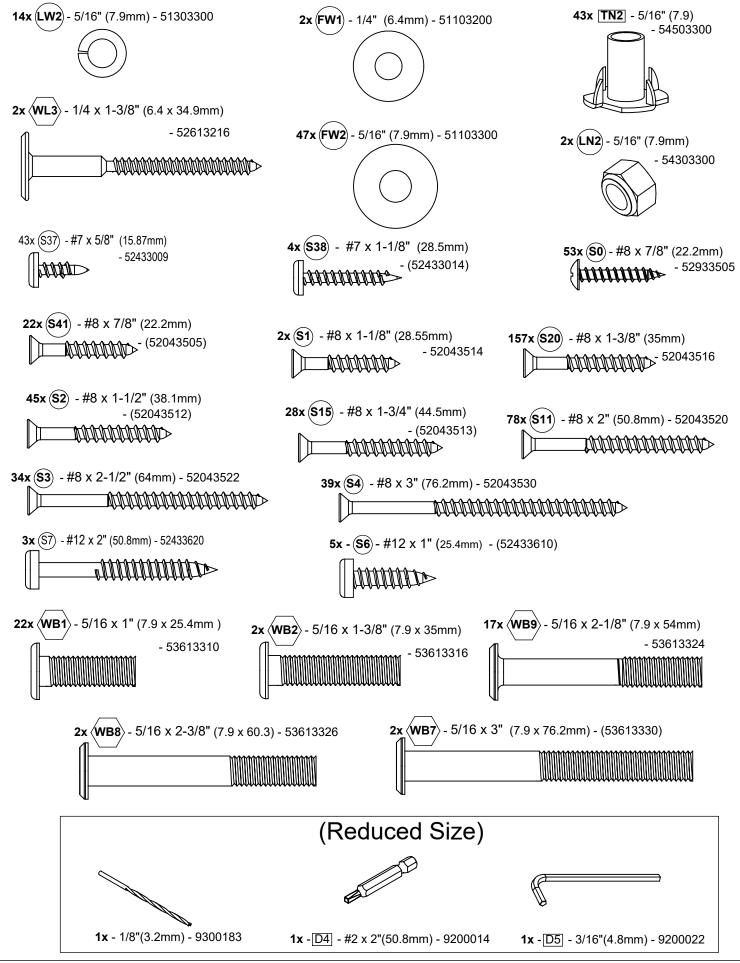

#### Part Identification Key

Listed on each page are the parts and quantities required to complete the assembly step illustrated on that page. • Open-End Wrench 1/2" (13mm) & 7/16" (11mm)

- 1/2" (13mm) & 7/16" (11mm) • Adjustable Wrench
- 1/8" (3mm) Drill Bit

• 3/16" (5mm) Hex Key

- 8' (2.4m) Step Ladder Safety Glasses
- Adult Helpers
- Pencil
  - encil

T-nut

(Hammer into place) Do not crush wood!

#### Symbols

Throughout these instructions, symbols are provided as important reminders for proper and safe assembly.

• #1 Phillips and #2 Robertson

1/2" (13mm) & 7/16" (11mm)

Ratchet with Extension

Screwdrivers

Sockets

Note: Wafer head bolts with blue lock tight or a bolt with a Nylock<sup>®</sup> nut do NOT require a lock washer.

Flat

Washer

| 2x -[9988] - 25.4 x 50.8 x 1059.9 mm - 3739988  |                           |
|-------------------------------------------------|---------------------------|
| o o 1" X 2" X                                   | C 41 3/4"                 |
| 2x - 9989 - 25.4 x 50.8 x 1220 mm - 3739989     |                           |
| ••                                              | 1" X 2" X 48 1/16"        |
| 1x -[9990] - 25.4 x 69.9 x 1220 mm - 3739990    |                           |
| · · · · · · · · · · · · · · · · · · ·           | ( 48 1/16"                |
|                                                 |                           |
| 1x - 9991] - 25.4 x 50.8 x 1220 mm - 3739991    |                           |
| 0 0 0 0                                         | 1" X 2" X 48 1/16"        |
| 1x - 9992] - 25.4 x 50.8 x 1220 mm - 3739992    |                           |
| o 0                                             | 1" X 2" X 48 1/16"        |
| 1x - 9993] - 25.4 x 69.9 x 1220 mm - 3739993    |                           |
| o °° o                                          | 1" X 2 3/4" X 48 1/16"    |
|                                                 |                           |
| 11x - 9994 - 15.9 x 114.3 x 1218 mm - 3739994   |                           |
| o o o                                           | 5/8" X 4 1/2" X 47 15/16" |
| 1x -[9995] - 15.9 x 101.6 x 1218 mm - 3739995   |                           |
| ■ = 10.3 × 101.0 × 12 10 mm = 57555555          | 3                         |
| + · · · ·                                       | 5/8" X 4" X 47 15/16"     |
| 2x -[9996] - 25.4 x 50.8 x 338.8 mm - 3739996   |                           |
| + + + 1" X 2" X 13 5/16"                        |                           |
|                                                 |                           |
| 1x - 9997] - 25.4 x 25.4 x 850.6 mm - 3739997   |                           |
| ;                                               |                           |
| 3x - 9998 - 31.8 x 63.5 x 133.5 mm - 3739998    |                           |
| 1 1/4" X 2 1/2" X 5"                            |                           |
| 17x - 99999 - 15.9 x 76.2 x 614.6 mm - 3779999  |                           |
| * 5/8" X 3" X 24 3/16"                          |                           |
|                                                 |                           |
| 1x - 10000 - 25.4 x 25.4 x 1118.4 mm - 37310000 | C 1" X 44 1/16"           |
|                                                 |                           |