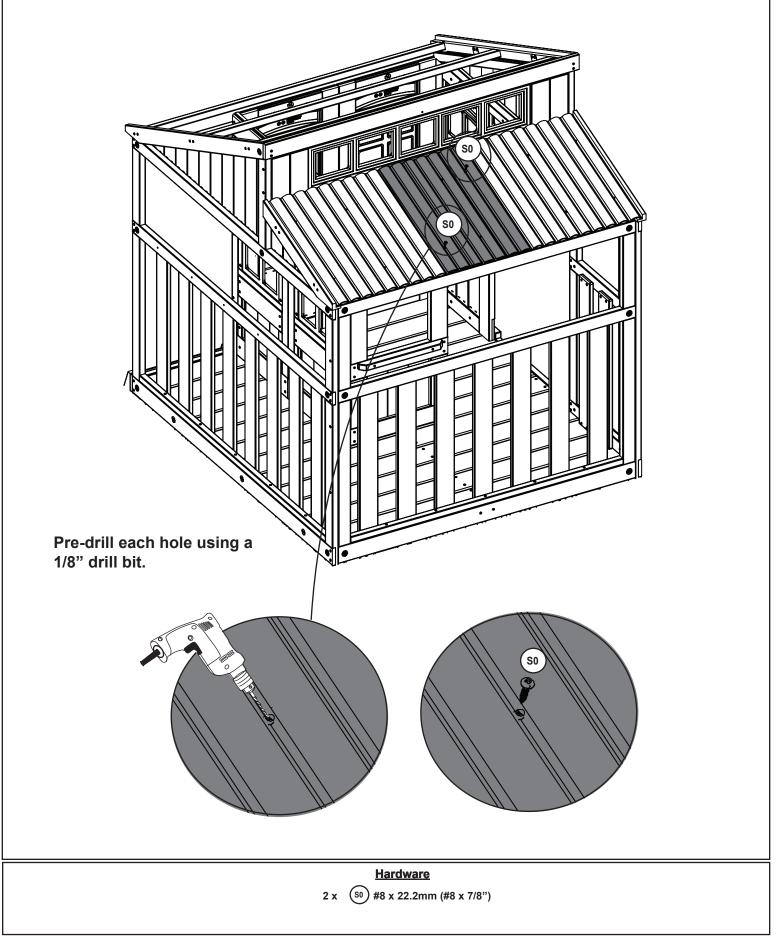

#### Part Identification Key

Listed on each page are the parts and quantities required to complete the assembly step illustrated on that page. • Open-End Wrench 1/2" (13mm) & 7/16" (11mm)

- 1/2" (13mm) & 7/16" (11mm) • Adjustable Wrench
- 1/8" (3mm) Drill Bit

• 3/16" (5mm) Hex Key

- 8' (2.4m) Step Ladder Safety Glasses
- Adult Helpers
- Pencil
  - encil

T-nut

(Hammer into place) Do not crush wood!