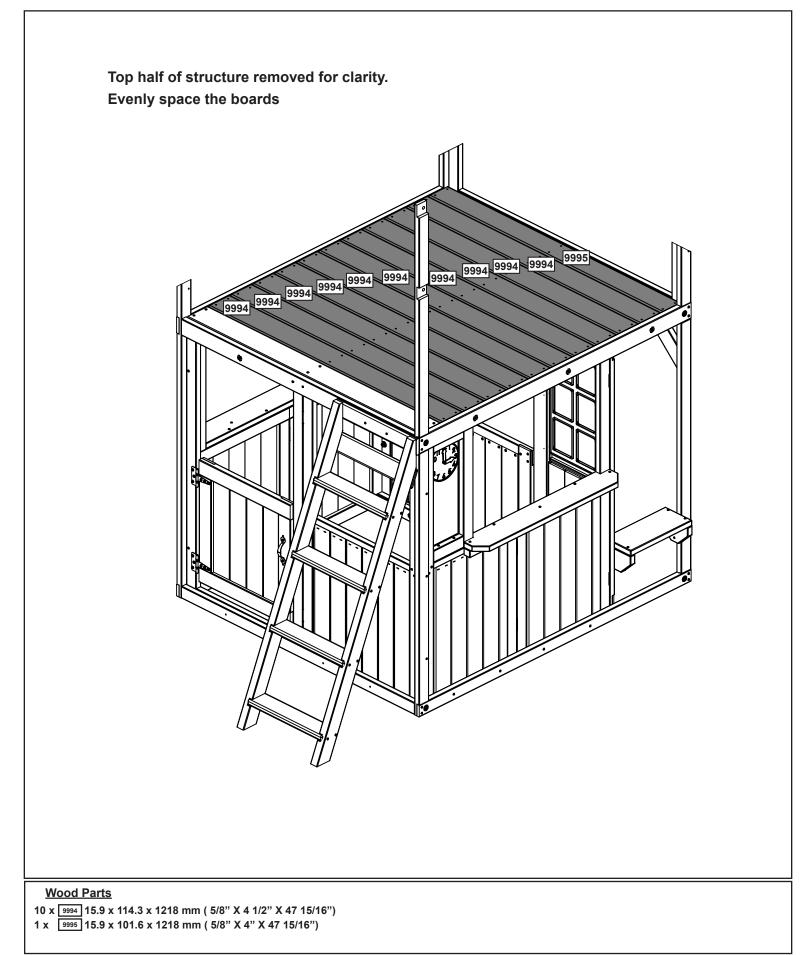

Sockets

Note: Wafer head bolts with blue lock tight or a bolt with a Nylock<sup>®</sup> nut do NOT require a lock washer.

Flat

Washer

| 2x -[9988] - 25.4 x 50.8 x 1059.9 mm - 3739988  |                           |
|-------------------------------------------------|---------------------------|
| o o 1" X 2" X                                   | C 41 3/4"                 |
| 2x - 9989 - 25.4 x 50.8 x 1220 mm - 3739989     |                           |
| ••                                              | 1" X 2" X 48 1/16"        |
| 1x -[9990] - 25.4 x 69.9 x 1220 mm - 3739990    |                           |
| · · · · · · · · · · · · · · · · · · ·           | ( 48 1/16"                |
|                                                 |                           |
| 1x - 9991] - 25.4 x 50.8 x 1220 mm - 3739991    |                           |
| 0 0 0 0                                         | 1" X 2" X 48 1/16"        |
| 1x - 9992] - 25.4 x 50.8 x 1220 mm - 3739992    |                           |
| o 0                                             | 1" X 2" X 48 1/16"        |
| 1x - 9993] - 25.4 x 69.9 x 1220 mm - 3739993    |                           |
| o °° o                                          | 1" X 2 3/4" X 48 1/16"    |
|                                                 |                           |
| 11x - 9994 - 15.9 x 114.3 x 1218 mm - 3739994   |                           |
| o o o                                           | 5/8" X 4 1/2" X 47 15/16" |
| 1x -[9995] - 15.9 x 101.6 x 1218 mm - 3739995   |                           |
| ■ = 10.3 × 101.0 × 12 10 mm = 57555555          | 3                         |
| + · · · ·                                       | 5/8" X 4" X 47 15/16"     |
| 2x -[9996] - 25.4 x 50.8 x 338.8 mm - 3739996   |                           |
| + + + 1" X 2" X 13 5/16"                        |                           |
|                                                 |                           |
| 1x - 9997] - 25.4 x 25.4 x 850.6 mm - 3739997   |                           |
| ;                                               |                           |
| 3x - 9998 - 31.8 x 63.5 x 133.5 mm - 3739998    |                           |
| 1 1/4" X 2 1/2" X 5"                            |                           |
| 17x - 99999 - 15.9 x 76.2 x 614.6 mm - 3779999  |                           |
| * 5/8" X 3" X 24 3/16"                          |                           |
|                                                 |                           |
| 1x - 10000 - 25.4 x 25.4 x 1118.4 mm - 37310000 | C 1" X 44 1/16"           |
|                                                 |                           |