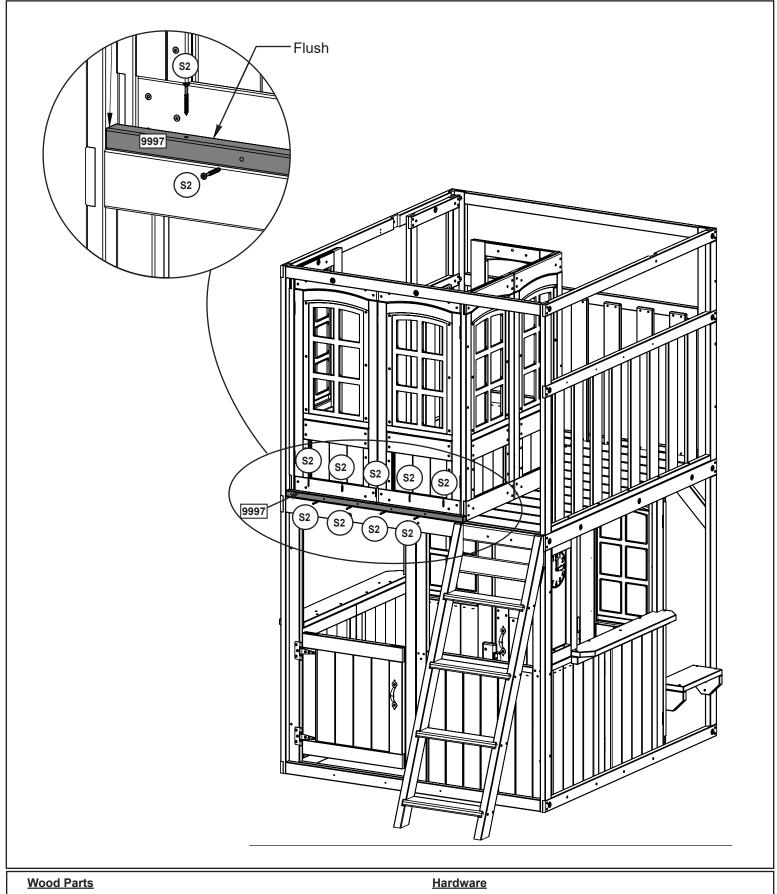

s and contact information.



KidKraft Help Center <u>https://kidkraft.zendesk.com/hc/en-us/</u>











### 1 x 10030 25.4 x 69.9 x 1424.0 mm ( 1" X 2 3/4" X 56 1/16")

2 x (WB1) 7.9 x 25.4 mm (5/16 x 1") (FW2, TN2) 2 x (\$41) #8 x 22.2mm (#8 x 7/8")











2 x 9988 25.4 x 50.8 x 1059.9 mm ( 1" X 2" X 41 3/4")

2 x 9989 25.4 x 50.8 x 1220.0 mm ( 1" X 2" X 48 1/16")

1 x 9990 25.4 x 69.9 x 1220.0 mm ( 1" X 2 3/4" X 48 1/16")

6 x (WB1) 7.9 x 25.4 mm (5/16 x 1") (FW2, TN2)































































N







| <u>Other Parts</u> |         |
|--------------------|---------|
| 1 x                | 9207713 |
| 1 x                | 9207711 |

50

Hardware

4 x (\$37) #7 x 15.87mm (#7 x 5/8")





Ð































N





.H















1 x 9997 25.4 x 25.4 x 850.6 mm ( 1" X 1" X 33 1/2")

9 x (s<sub>2</sub>) #8 x 38.1mm (#8 x 1-1/2")















































































Other Parts 1 x 9322837

















































## Step 93





## Step 95



1/8

Step 96







**MOVE FORT TO FINAL** LOCATION PRIOR TO STAKING FINAL LOCATION MUST BE LEVEL GROUND Warning! To prevent tipping and avoid potential injury, stakes must be driven 13"(330mm) into ground. Digging or driving stakes can be dangerous if you do not check first for under-ground wiring, cables or gas lines. SEE FRONT COVER FOR SAFETY CLEARANCE 9290318 9290318 **S6** 9290318 13" In Ground (330mm) 9290318 9290318 9290318 Hardware **Other Parts** 5 x (s6) #12 x 25.4mm (#12 x 1") 5 x 9290318

| NOTES