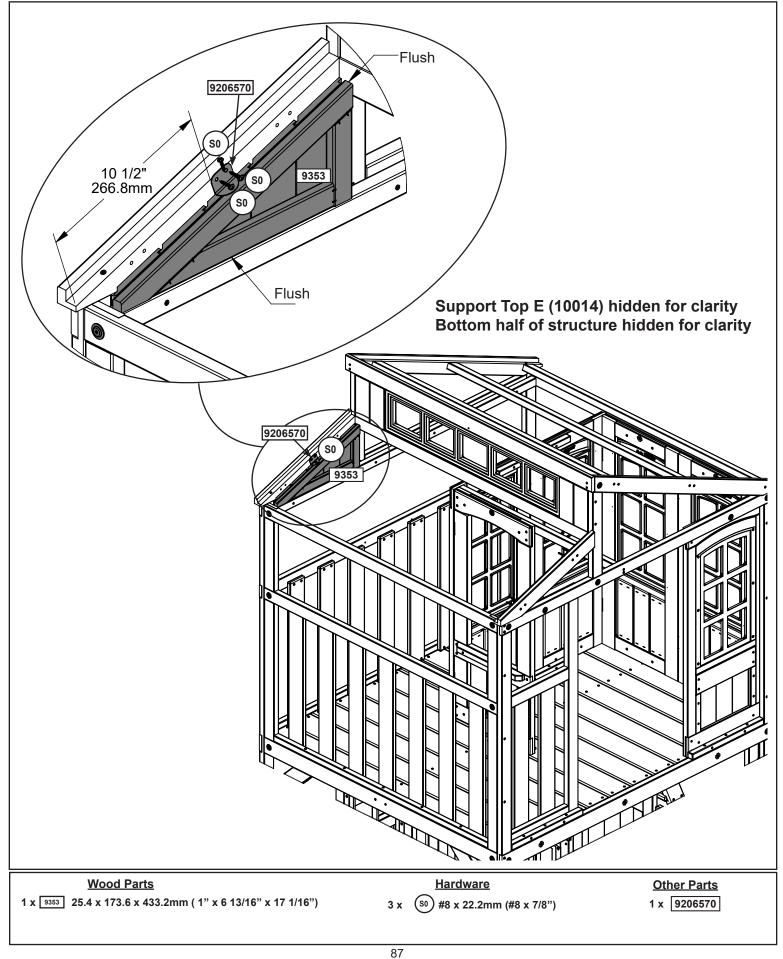

mm ( 1" X 2 3/4" X 56 1/16")

2 x (WB1) 7.9 x 25.4 mm (5/16 x 1") (FW2, TN2) 2 x (\$41) #8 x 22.2mm (#8 x 7/8")











2 x 9988 25.4 x 50.8 x 1059.9 mm ( 1" X 2" X 41 3/4")

2 x 9989 25.4 x 50.8 x 1220.0 mm ( 1" X 2" X 48 1/16")

1 x 9990 25.4 x 69.9 x 1220.0 mm ( 1" X 2 3/4" X 48 1/16")

6 x (WB1) 7.9 x 25.4 mm (5/16 x 1") (FW2, TN2)































































N







| <u>Other Parts</u> |         |
|--------------------|---------|
| 1 x                | 9207713 |
| 1 x                | 9207711 |

50

Hardware

4 x (\$37) #7 x 15.87mm (#7 x 5/8")





Ð































N





.H















1 x 9997 25.4 x 25.4 x 850.6 mm ( 1" X 1" X 33 1/2")

9 x (s<sub>2</sub>) #8 x 38.1mm (#8 x 1-1/2")















































































Other Parts 1 x 9322837

















































## Step 93





## Step 95



1/8

Step 96







**MOVE FORT TO FINAL** LOCATION PRIOR TO STAKING FINAL LOCATION MUST BE LEVEL GROUND Warning! To prevent tipping and avoid potential injury, stakes must be driven 13"(330mm) into ground. Digging or driving stakes can be dangerous if you do not check first for under-ground wiring, cables or gas lines. SEE FRONT COVER FOR SAFETY CLEARANCE 9290318 9290318 **S6** 9290318 13" In Ground (330mm) 9290318 9290318 9290318 Hardware **Other Parts** 5 x (s6) #12 x 25.4mm (#12 x 1") 5 x 9290318

| NOTES                                 |  |  |  |  |  |
|---------------------------------------|--|--|--|--|--|
|