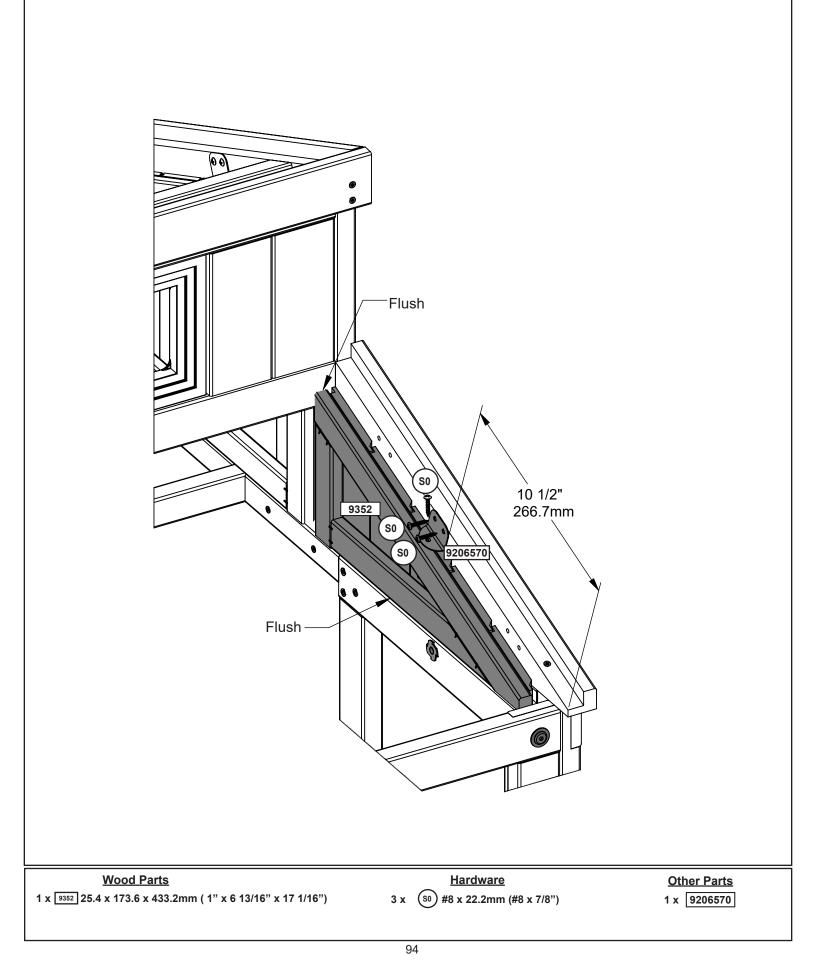

| ↓ + +                                  | + +                         | *               | 1 3/8" X 2 1/2" X 42 5/16" |
|----------------------------------------|-----------------------------|-----------------|----------------------------|
| - <u>10014</u> ] - 25.4 x 50.8 x 1     | 220 mm - 37310014           |                 |                            |
|                                        |                             |                 | 1" X 2" X 48 1/16"         |
| -[10015] - 34.9 x 63.5 x {             | 532.7 mm - 37710015         |                 |                            |
| ····                                   | + + / 1 3/8" X 2 1/2" X 21" |                 |                            |
| -[10016] - 34.9 x 63.5 x               | 532 7 mm - 37710016         |                 |                            |
|                                        |                             |                 |                            |
|                                        |                             |                 |                            |
| - <mark>10017</mark> ] - 34.9 X 63.5 X | 1297.4 mm - 37710017        |                 |                            |
|                                        |                             | \*\<br>\*\      | 1 3/8" X 2 1/2" X 51 1/16" |
| x - <u>10018</u> ] - 34.9 x 63.5 x     | 1297.4 mm - 37710018        |                 |                            |
|                                        |                             | /               |                            |
| x -[10019] - 15.9 x 69.9 x             | 420 mm - 37710019           |                 |                            |
|                                        |                             |                 |                            |
| • • • •                                | 5/8" X 2 3/4" X 16 9/16"    |                 |                            |
| x - <u>10020</u> ] - 15.9 x 76.2 x     | 420 mm - 37710020           |                 |                            |
| +<br>+                                 | 5/8" X 3" X 16 9/16"        |                 |                            |
| <- <u>10021</u> - 23.8 x 82.6 x        | 388.2 mm - 37710021         |                 |                            |
|                                        | 15/16" X 3 1/4" X 15 5/16"  |                 |                            |
| L                                      |                             |                 |                            |
| x - <u>10022</u> ] - 23.8 x 114.3 :    | x 973.6 mm - 37710022       | _               |                            |
| $\Box$ ·                               | * * *                       | 15/16           | s" X 4 1/2" X 38 5/16"     |
|                                        |                             |                 |                            |
| x - <u>10072</u> - 23.8 x 114.3        | x 765.6 mm - 37710072       |                 |                            |
| Ţ · _                                  | + + 15/16                   | 6" X 4 1/2" X 3 | 0 1/8"                     |
| <b></b>                                |                             |                 |                            |

| 1x - 10023 - 31.8 x 31.8 x 973.6 mm - 37310023   |         |                       |        |             |             |               |
|--------------------------------------------------|---------|-----------------------|--------|-------------|-------------|---------------|
| + + +                                            |         | + 1 1/4" X 1          | 1/4" X | 38 5/16"    |             |               |
| 1x - 10073] - 31.8 x 31.8 x 765.6 mm - 37310073  |         |                       |        |             |             |               |
| o o o o                                          | ] 1 1/4 | 4" X 1 1/4" X 30 1/8" |        |             |             |               |
| 3x - 10024 - 23.8 x 31.8 x 342.9 mm - 37710024   |         |                       |        |             |             |               |
| 15/16" X 1 1/4" X 13 1/2"                        |         |                       |        |             |             |               |
| 2x - 10025] - 25.4 x 69.9 x 350 mm - 37310025    |         |                       |        |             |             |               |
| 1" X 2 3/4" X 13 3/4"                            |         |                       |        |             |             |               |
| 1x - 10026] - 25.4 x 50.8 x 2184.4 mm - 37310026 |         |                       |        |             |             |               |
| •         •                                      | ٠       | *                     | +      | 1" X 2" X   | 86" *       | •             |
| 1x -[10027] - 25.4 x 50.8 x 2184.4 mm - 37310027 |         |                       |        |             |             |               |
| •         •         •                            | \$      |                       |        | 1" X 2" X   | 86"         | <b>\$</b>     |
|                                                  |         |                       |        |             |             |               |
| 1x - 10028 - 25.4 x 50.8 x 1424 mm - 37310028    |         |                       |        |             | -           |               |
| * <del>*</del> <b>*</b>                          | +       | <b>•</b>              | \$     | ÷           | 1" X 2" X   | 56 1/16"      |
| 1x - 10029 - 25.4 x 50.8 x 1424 mm - 37310029    |         |                       |        |             |             |               |
| * <b>*</b>                                       |         | <b>\$</b>             |        | \$          | ] 1" X 2" X | 56 1/16"      |
| 2x - 10030 - 25.4 x 69.9 x 1424 mm - 37310030    |         |                       |        |             |             |               |
| *<br>*<br>*                                      | ¢       |                       | ¢      | *           | 1" X 2 3/   | 4" X 56 1/16" |
| 1x - 10031 - 25.4 x 50.8 x 2184.4 mm - 37310031  |         |                       |        |             |             |               |
|                                                  | •       |                       |        | 1" X 2" X 8 | 6" II       | •             |
|                                                  |         |                       |        |             |             |               |
| 1x - 10032 - 25.4 x 50.8 x 2184.4 mm - 37310032  |         |                       |        |             |             |               |
| 0 + + +                                          | 0       | +                     | *      | 1" X 2" X 8 | 36" .       | 0             |
| 3x - 10033] - 25.4 x 50.8 x 1424 mm - 37310033   |         |                       |        |             |             |               |
| + ↓                                              | +       | *                     | +      | ¢           | 1" X 2" X   | 56 1/16"      |
|                                                  |         |                       | _      |             |             |               |
| 1x - 10034 - 25.4 x 34.9 x 349 mm - 37310034     |         |                       |        |             |             |               |
| ◆ <u>¦</u> ◆ <u>¦</u> 1" X 1 3/8" X 13 3/4"      |         |                       |        |             |             |               |
|                                                  |         |                       |        |             |             |               |