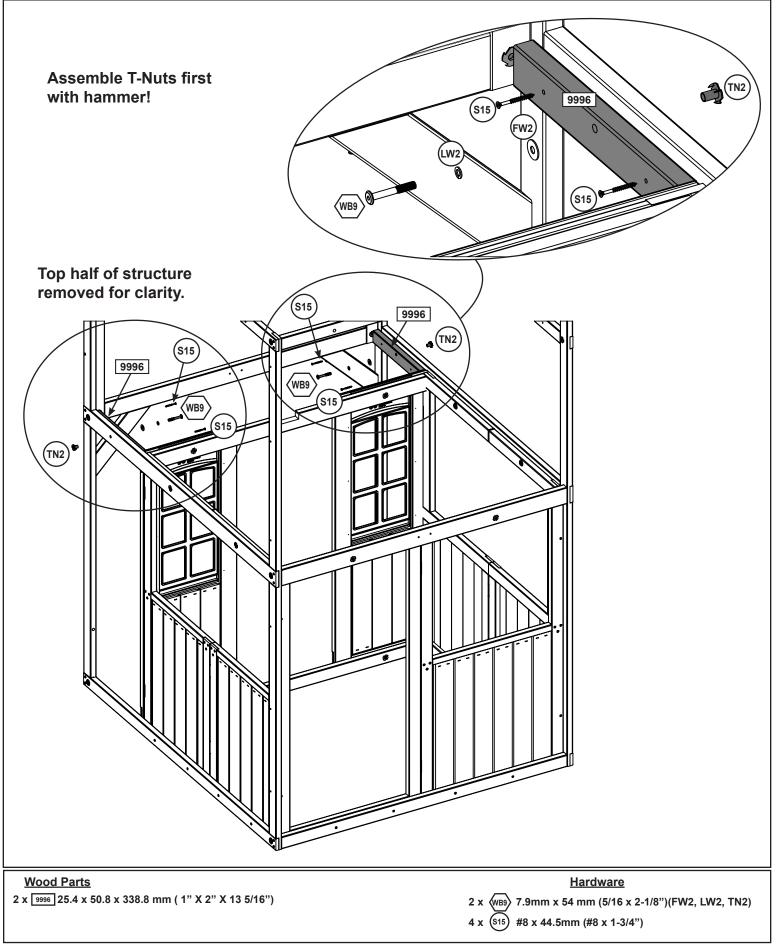

• 3/16" (5mm) Hex Key

- 8' (2.4m) Step Ladder Safety Glasses
- Adult Helpers
- Pencil
  - encil

T-nut

(Hammer into place) Do not crush wood!