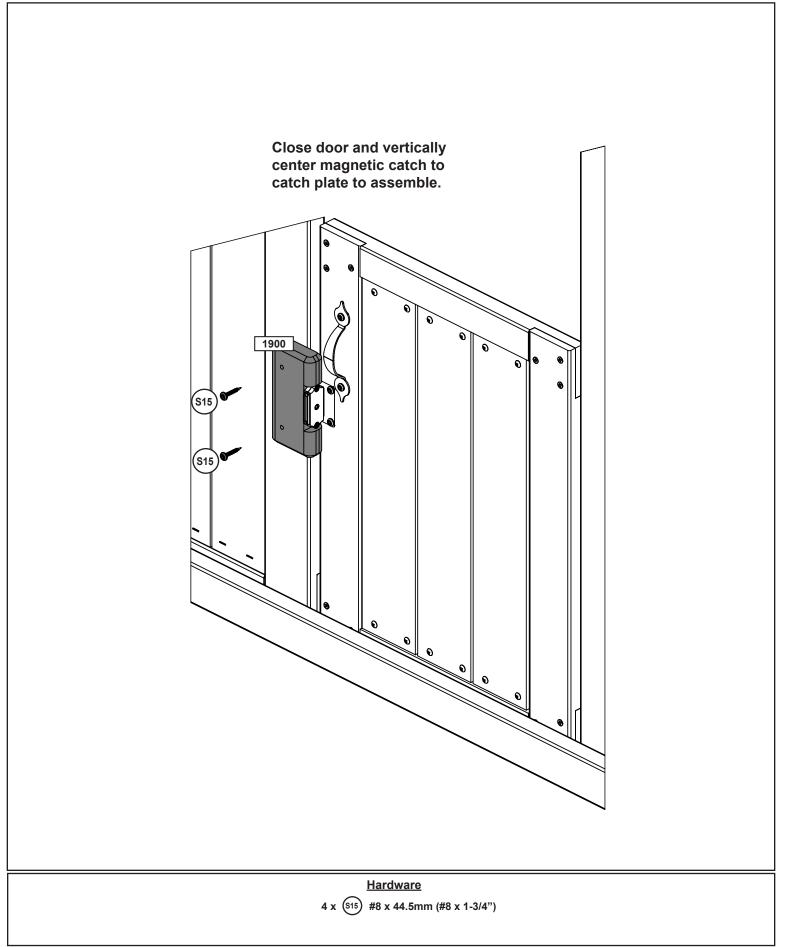

#### Symbols

Throughout these instructions, symbols are provided as important reminders for proper and safe assembly.

• #1 Phillips and #2 Robertson

1/2" (13mm) & 7/16" (11mm)

Ratchet with Extension

Screwdrivers

Sockets

Note: Wafer head bolts with blue lock tight or a bolt with a Nylock<sup>®</sup> nut do NOT require a lock washer.

Flat

Washer

| 2x -[9988] - 25.4 x 50.8 x 1059.9 mm - 3739988  |                           |
|-------------------------------------------------|---------------------------|
| o o 1" X 2" X                                   | C 41 3/4"                 |
| 2x - 9989 - 25.4 x 50.8 x 1220 mm - 3739989     |                           |
| ••                                              | 1" X 2" X 48 1/16"        |
| 1x -[9990] - 25.4 x 69.9 x 1220 mm - 3739990    |                           |
| · · · · · · · · · · · · · · · · · · ·           | ( 48 1/16"                |
|                                                 |                           |
| 1x - 9991] - 25.4 x 50.8 x 1220 mm - 3739991    |                           |
| 0 0 0 0                                         | 1" X 2" X 48 1/16"        |
| 1x - 9992] - 25.4 x 50.8 x 1220 mm - 3739992    |                           |
| o 0                                             | 1" X 2" X 48 1/16"        |
| 1x - 9993] - 25.4 x 69.9 x 1220 mm - 3739993    |                           |
| o °° o                                          | 1" X 2 3/4" X 48 1/16"    |
|                                                 |                           |
| 11x - 9994 - 15.9 x 114.3 x 1218 mm - 3739994   |                           |
| o o o                                           | 5/8" X 4 1/2" X 47 15/16" |
| 1x -[9995] - 15.9 x 101.6 x 1218 mm - 3739995   |                           |
| ■ = 10.3 × 101.0 × 12 10 mm = 57555555          | 3                         |
| + · · · ·                                       | 5/8" X 4" X 47 15/16"     |
| 2x -[9996] - 25.4 x 50.8 x 338.8 mm - 3739996   |                           |
| + + + 1" X 2" X 13 5/16"                        |                           |
|                                                 |                           |
| 1x - 9997] - 25.4 x 25.4 x 850.6 mm - 3739997   |                           |
| ;                                               |                           |
| 3x - 9998 - 31.8 x 63.5 x 133.5 mm - 3739998    |                           |
| 1 1/4" X 2 1/2" X 5"                            |                           |
| 17x - 99999 - 15.9 x 76.2 x 614.6 mm - 3779999  |                           |
| * 5/8" X 3" X 24 3/16"                          |                           |
|                                                 |                           |
| 1x - 10000 - 25.4 x 25.4 x 1118.4 mm - 37310000 | C 1" X 44 1/16"           |
|                                                 |                           |