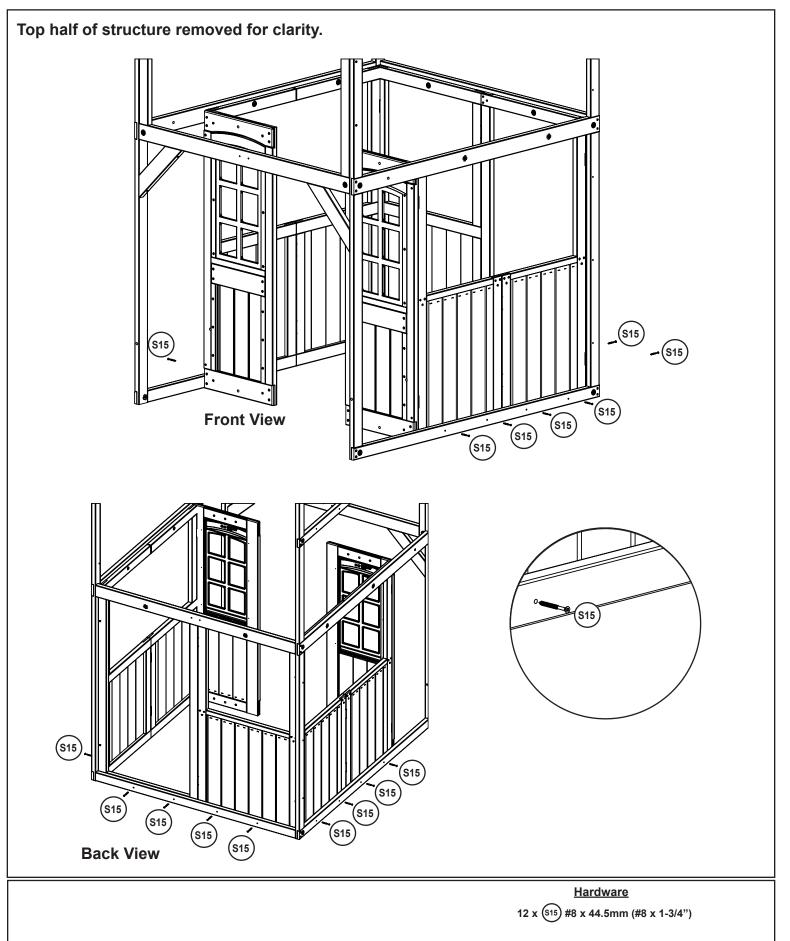

ngsets and Playhouse Parts Ordering <u>https://parts.kidkraft.com/partsorderemail</u>

If you have assembly or product questions, please refer to the front cover for direct contact information for our Consumer Engagement team OR you can also use this QR code with your smartphone for common questions and contact information.



KidKraft Help Center <u>https://kidkraft.zendesk.com/hc/en-us/</u>











### 1 x 10030 25.4 x 69.9 x 1424.0 mm ( 1" X 2 3/4" X 56 1/16")

2 x (WB1) 7.9 x 25.4 mm (5/16 x 1") (FW2, TN2) 2 x (\$41) #8 x 22.2mm (#8 x 7/8")











2 x 9988 25.4 x 50.8 x 1059.9 mm ( 1" X 2" X 41 3/4")

2 x 9989 25.4 x 50.8 x 1220.0 mm ( 1" X 2" X 48 1/16")

1 x 9990 25.4 x 69.9 x 1220.0 mm ( 1" X 2 3/4" X 48 1/16")

6 x (WB1) 7.9 x 25.4 mm (5/16 x 1") (FW2, TN2)































































N







| <u>Other Parts</u> |         |
|--------------------|---------|
| 1 x                | 9207713 |
| 1 x                | 9207711 |

50

Hardware

4 x (\$37) #7 x 15.87mm (#7 x 5/8")





Ð































N





.H















1 x 9997 25.4 x 25.4 x 850.6 mm ( 1" X 1" X 33 1/2")

9 x (s<sub>2</sub>) #8 x 38.1mm (#8 x 1-1/2")















































































Other Parts 1 x 9322837

















































## Step 93





## Step 95



1/8

Step 96







**MOVE FORT TO FINAL** LOCATION PRIOR TO STAKING FINAL LOCATION MUST BE LEVEL GROUND Warning! To prevent tipping and avoid potential injury, stakes must be driven 13"(330mm) into ground. Digging or