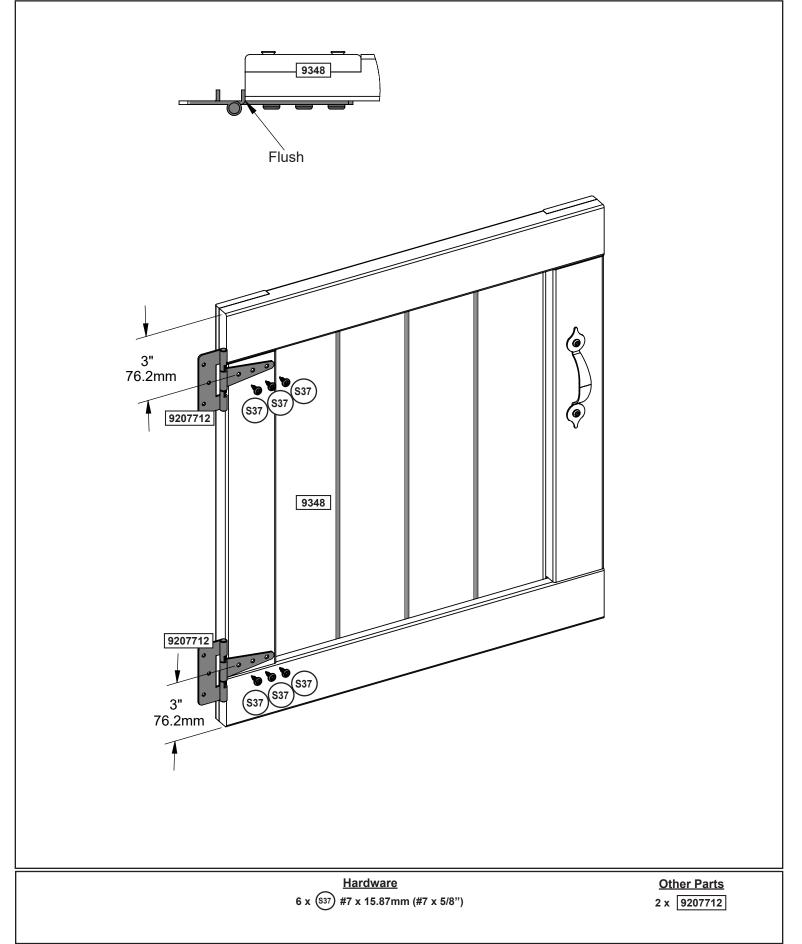

### Keys to Assembly Success

#### **Tools Required**

- Tape Measure
- Carpenter's Level
- Carpenter's Square
- Claw Hammer
- Standard or Cordless Drill
- Rubber Mallet

#### Part Identification Key

Listed on each page are the parts and quantities required to complete the assembly step illustrated on that page. • Open-End Wrench 1/2" (13mm) & 7/16" (11mm)

- 1/2" (13mm) & 7/16" (11mm) • Adjustable Wrench
- 1/8" (3mm) Drill Bit

• 3/16" (5mm) Hex Key

- 8' (2.4m) Step Ladder Safety Glasses
- Adult Helpers
- Pencil
  - encil

T-nut

(Hammer into place) Do not crush wood!

#### Symbols

Throughout these instructions, symbols are provided as important reminders for proper and safe assembly.

• #1 Phillips and #2 Robertson

1/2" (13mm) & 7/16" (11mm)

Ratchet with Extension

Screwdrivers