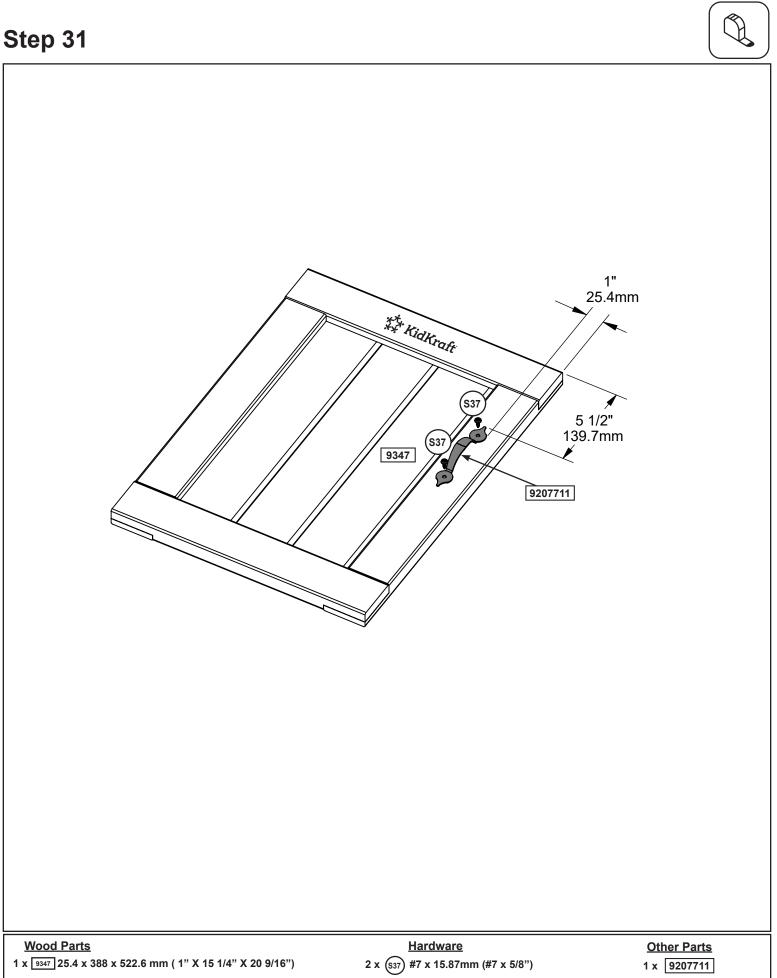

# CLIFFBROOK PLAYHOUSE

OBSTACLE FREE SAFETY ZONE - 22'- 9/16" L x 18'-5 3/16" D x 14'-7 1/2" H (6.72 x 5.62 x 4.5 m) area requires Protective Surfacing. See page 4.

MAXIMUM VERTICAL FALL HEIGHT - 56-5/16" (1.43m).