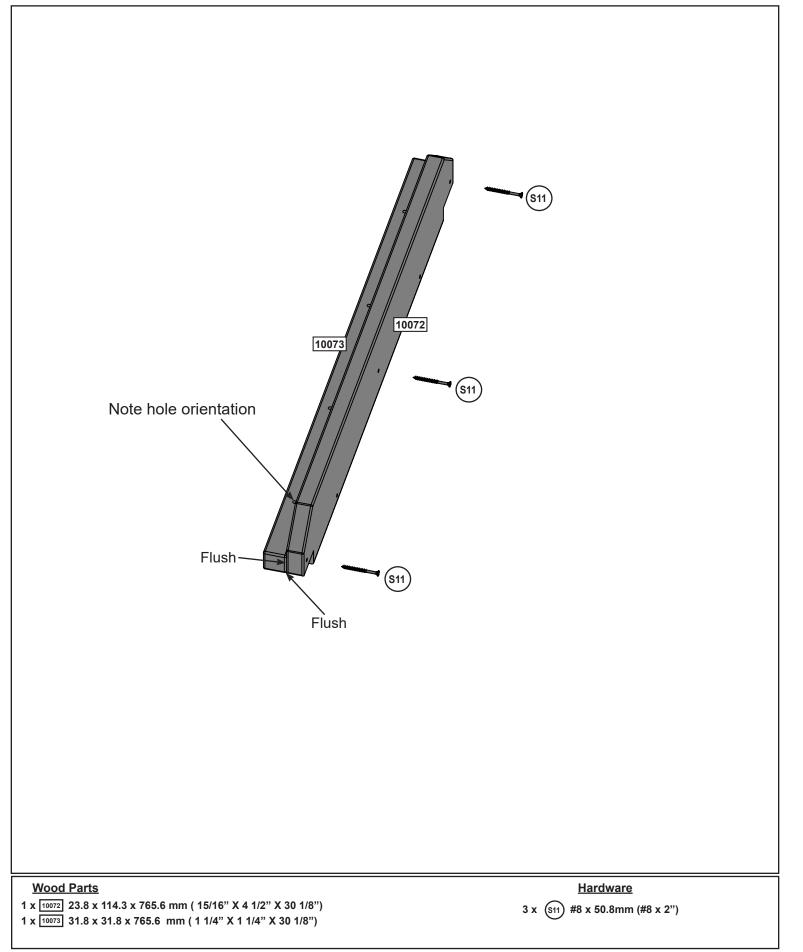

| ↓ + +                                  | + +                         | *               | 1 3/8" X 2 1/2" X 42 5/16" |
|----------------------------------------|-----------------------------|-----------------|----------------------------|
| - <u>10014</u> ] - 25.4 x 50.8 x 1     | 220 mm - 37310014           |                 |                            |
|                                        |                             |                 | 1" X 2" X 48 1/16"         |
| -[10015] - 34.9 x 63.5 x {             | 532.7 mm - 37710015         |                 |                            |
| ····                                   | + + / 1 3/8" X 2 1/2" X 21" |                 |                            |
| -[10016] - 34.9 x 63.5 x               | 532 7 mm - 37710016         |                 |                            |
|                                        |                             |                 |                            |
|                                        |                             |                 |                            |
| - <mark>10017</mark> ] - 34.9 X 63.5 X | 1297.4 mm - 37710017        |                 |                            |
|                                        |                             | \*\<br>\*\      | 1 3/8" X 2 1/2" X 51 1/16" |
| x - <u>10018</u> ] - 34.9 x 63.5 x     | 1297.4 mm - 37710018        |                 |                            |
|                                        |                             | /               |                            |
| x -[10019] - 15.9 x 69.9 x             | 420 mm - 37710019           |                 |                            |
|                                        |                             |                 |                            |
| • • • •                                | 5/8" X 2 3/4" X 16 9/16"    |                 |                            |
| x - <u>10020</u> ] - 15.9 x 76.2 x     | 420 mm - 37710020           |                 |                            |
| +<br>+                                 | 5/8" X 3" X 16 9/16"        |                 |                            |
| <- <u>10021</u> - 23.8 x 82.6 x        | 388.2 mm - 37710021         |                 |                            |
|                                        | 15/16" X 3 1/4" X 15 5/16"  |                 |                            |
| L                                      |                             |                 |                            |
| x - <u>10022</u> ] - 23.8 x 114.3 :    | x 973.6 mm - 37710022       | _               |                            |
| $\Box$ ·                               | * * *                       | 15/16           | s" X 4 1/2" X 38 5/16"     |
|                                        |                             |                 |                            |
| x - <u>10072</u> - 23.8 x 114.3        | x 765.6 mm - 37710072       |                 |                            |
| Ţ · _                                  | + + 15/16                   | 6" X 4 1/2" X 3 | 0 1/8"                     |
| <b></b>                                |                             |                 |                            |

| 1x - 10023 - 31.8 x 31.8 x 973.6 mm - 37310023   |         |                       |        |             |             |               |
|--------------------------------------------------|---------|-----------------------|--------|-------------|-------------|---------------|
| + + +                                            |         | + 1 1/4" X 1          | 1/4" X | 38 5/16"    |             |               |
| 1x - 10073] - 31.8 x 31.8 x 765.6 mm - 37310073  |         |                       |        |             |             |               |
| o o o o                                          | ] 1 1/4 | 4" X 1 1/4" X 30 1/8" |        |             |             |               |
| 3x - 10024 - 23.8 x 31.8 x 342.9 mm - 37710024   |         |                       |        |             |             |               |
| 15/16" X 1 1/4" X 13 1/2"                        |         |                       |        |             |             |               |
| 2x - 10025] - 25.4 x 69.9 x 350 mm - 37310025    |         |                       |        |             |             |               |
| 1" X 2 3/4" X 13 3/4"                            |         |                       |        |             |             |               |
| 1x - 10026] - 25.4 x 50.8 x 2184.4 mm - 37310026 |         |                       |        |             |             |               |
| •         •                                      | ٠       | *                     | +      | 1" X 2" X   | 86" *       | •             |
| 1x -[10027] - 25.4 x 50.8 x 2184.4 mm - 37310027 |         |                       |        |             |             |               |
| •         •         •                            | \$      |                       |        | 1" X 2" X   | 86"         | <b>\$</b>     |
|                                                  |         |                       |        |             |             |               |
| 1x - 10028 - 25.4 x 50.8 x 1424 mm - 37310028    |         |                       |        |             | -           |               |
| * <del>*</del> <b>*</b>                          | +       | <b>•</b>              | \$     | ÷           | 1" X 2" X   | 56 1/16"      |
| 1x - 10029 - 25.4 x 50.8 x 1424 mm - 37310029    |         |                       |        |             |             |               |
| * <b>*</b>                                       |         | <b>\$</b>             |        | \$          | ] 1" X 2" X | 56 1/16"      |
| 2x - 10030 - 25.4 x 69.9 x 1424 mm - 37310030    |         |                       |        |             |             |               |
| *<br>*<br>*                                      | ¢       |                       | ¢      | *           | 1" X 2 3/   | 4" X 56 1/16" |
| 1x - 10031 - 25.4 x 50.8 x 2184.4 mm - 37310031  |         |                       |        |             |             |               |
|                                                  | •       |                       |        | 1" X 2" X 8 | 6" II       | •             |
|                                                  |         |                       |        |             |             |               |
| 1x - 10032 - 25.4 x 50.8 x 2184.4 mm - 37310032  |         |                       |        |             |             |               |
| 0 + + +                                          | 0       | +                     | *      | 1" X 2" X 8 | 36" .       | 0             |
| 3x - 10033] - 25.4 x 50.8 x 1424 mm - 37310033   |         |                       |        |             |             |               |
| + ↓                                              | +       | *                     | +      | ¢           | 1" X 2" X   | 56 1/16"      |
|                                                  |         |                       | _      |             |             |               |
| 1x - 10034 - 25.4 x 34.9 x 349 mm - 37310034     |         |                       |        |             |             |               |
| ◆ <u>¦</u> ◆ <u>¦</u> 1" X 1 3/8" X 13 3/4"      |         |                       |        |             |             |               |
|                                                  |         |                       |        |             |             |               |