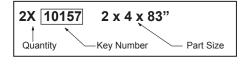

l Top E - 1pc 37739346 - Panel Top F - 1pc 9326787 - Wall Hinge - 1pc S39 - 52013903 - Wood Screw #5 x 3/4" - 1pc 37739343 37739342 37739341 37739344 **S39 - 52013903** 9326787 37739346 37739345



## Hardware Identification (Actual Size)



### **Step 1: Inventory Parts - Read This Before Starting Assembly**



Inventory should be completed before starting installation. KidKraft will not cover costs of any additional installation trip due to missing or damaged pieces.

**A.** This is the time for you to inventory all your hardware, wood and accessories, referencing the parts identification sheets. This will assist you with your assembly.

• The wood pieces will have the key number stamped on the ends of the boards. Organize the wood pieces by step, as per the key numbering system below.



**B.** Read the assembly manual completely, paying special attention to EN71 and ASTM warnings; notes; and safety/maintenance information on pages 1 - 8.

### If there are missing or damaged pieces, please contact the KidKraft Consumer Engagement team before going back to the retailer.

## **Request Replacement Parts 24/7**

You can request replacement parts for this product 24 hours a day / 7 days a week:

### Outdoor Swingsets and Playhouse Parts Ordering <u>https://parts.kidkraft.com/partsorderemail</u>

If you have assembly or product questions, please refer to the front cover for direct contact information for our Consumer Engagement team OR you can also use this QR code with your smartphone for common questions and contact information.



KidKraft Help Center <u>https://kidkraft.ze