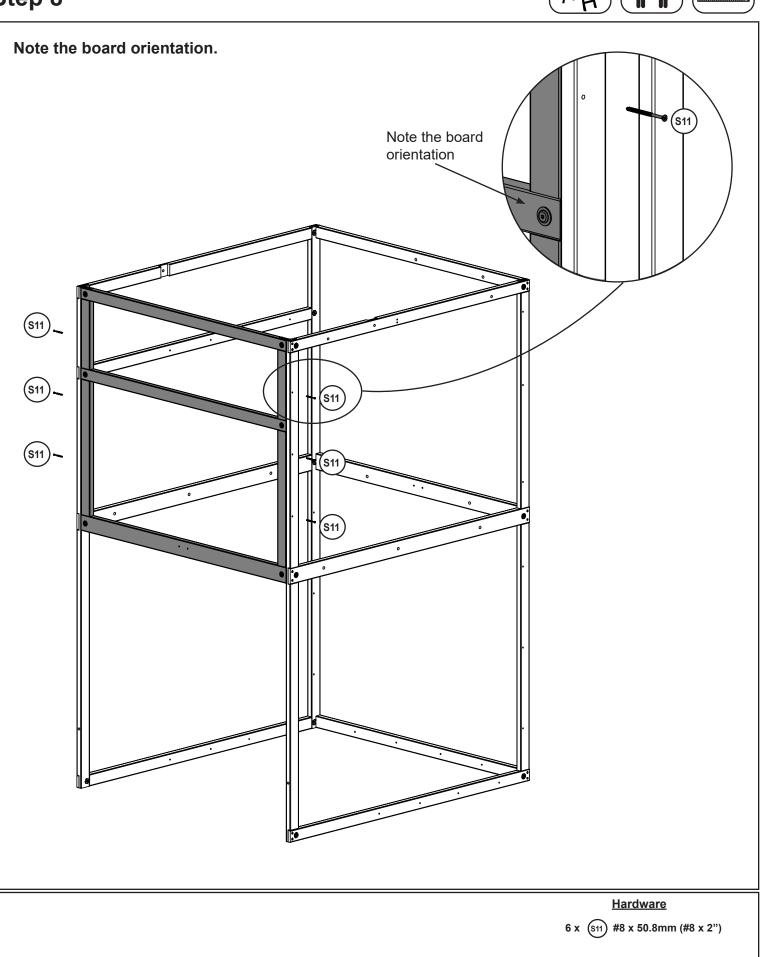

• 3/16" (5mm) Hex Key

- 8' (2.4m) Step Ladder Safety Glasses
- Adult Helpers
- Pencil
  - encil

T-nut

(Hammer into place) Do not crush wood!