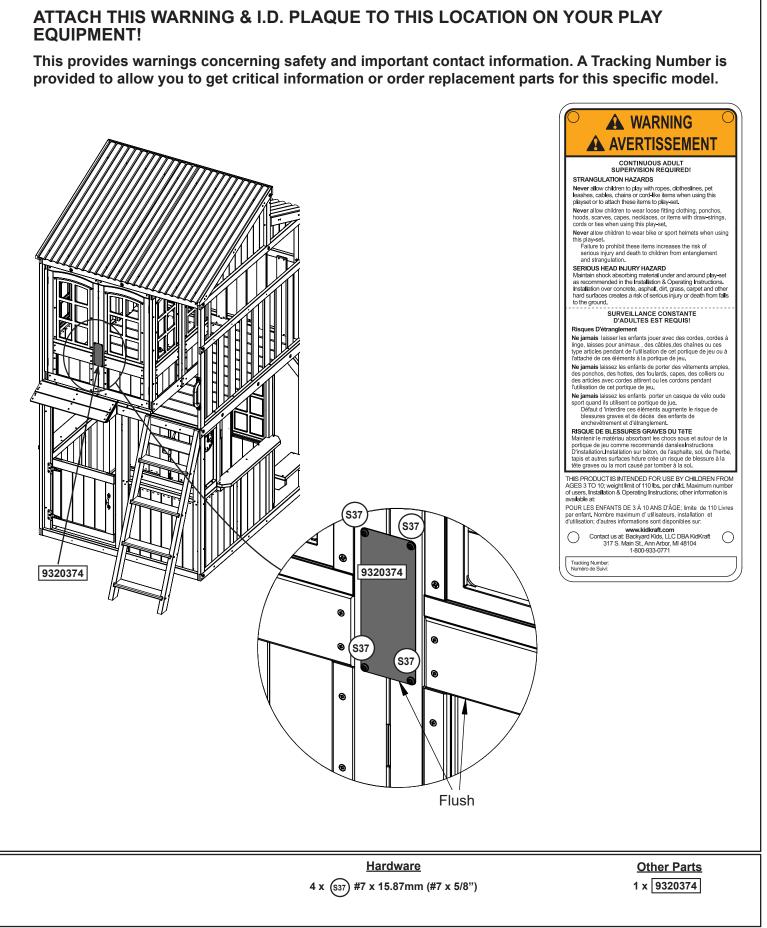

#### WARNING LABEL

Owners shall be responsible for maintaining the legibility of the warning labels.