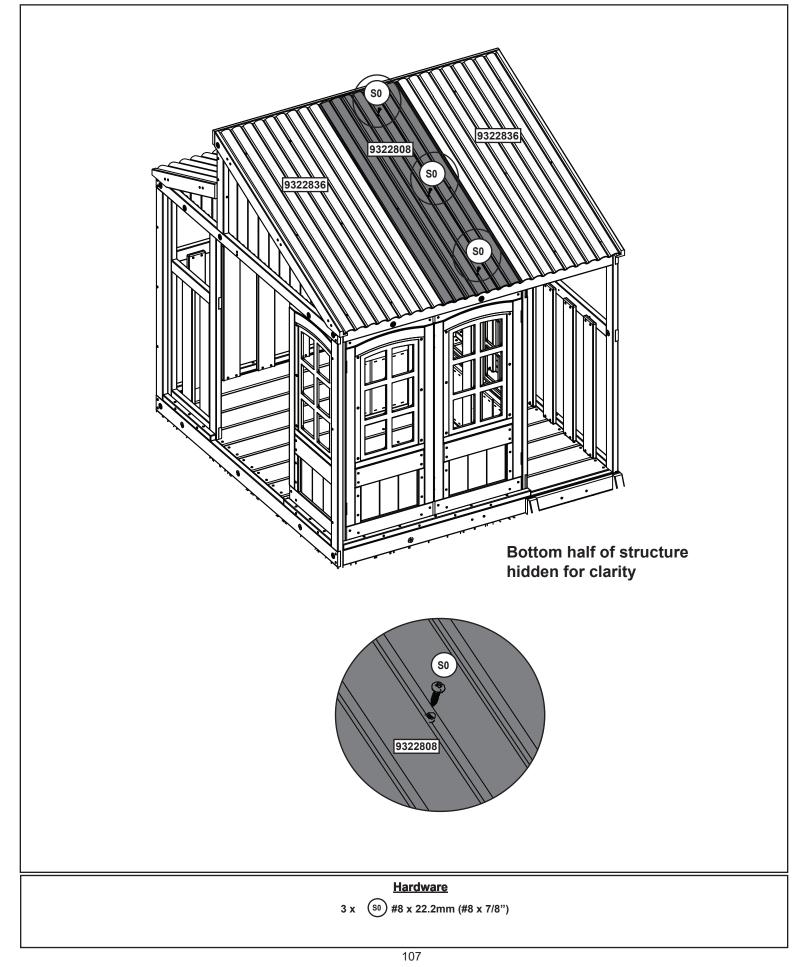

(#8 x 7/8")











2 x 9988 25.4 x 50.8 x 1059.9 mm ( 1" X 2" X 41 3/4")

2 x 9989 25.4 x 50.8 x 1220.0 mm ( 1" X 2" X 48 1/16")

1 x 9990 25.4 x 69.9 x 1220.0 mm ( 1" X 2 3/4" X 48 1/16")

6 x (WB1) 7.9 x 25.4 mm (5/16 x 1") (FW2, TN2)































































N







| <u>Other Parts</u> |         |
|--------------------|---------|
| 1 x                | 9207713 |
| 1 x                | 9207711 |

50

Hardware

4 x (\$37) #7 x 15.87mm (#7 x 5/8")





Ð































N





.H















1 x 9997 25.4 x 25.4 x 850.6 mm ( 1" X 1" X 33 1/2")

9 x (s<sub>2</sub>) #8 x 38.1mm (#8 x 1-1/2")















































































Other Parts 1 x 9322837

















































## Step 93





## Step 95



1/8

Step 96







**MOVE FORT TO FINAL** LOCATION PRIOR TO STAKING FINAL LOCATION MUST BE LEVEL GROUND Warning! To prevent tipping and avoid potential injury, stakes must be driven 13"(330mm) into ground. Digging or driving stakes can be dangerous if you do not check first for under-ground wiring, cables or gas lines. SEE FRONT COVER FOR SAFETY CLEARANCE 9290318 9290318 **S6** 9290318 13" In Ground (330mm) 9290318 9290318 9290318 Hardware **Other Parts** 5 x (s6) #12 x 25.4mm (#12 x 1") 5 x 9290318

| NOTES                                 |  |  |  |  |  |
|---------------------------------------|--|--|--|--|--|
|                                       |  |  |  |  |  |
|                                       |  |  |  |  |  |
|