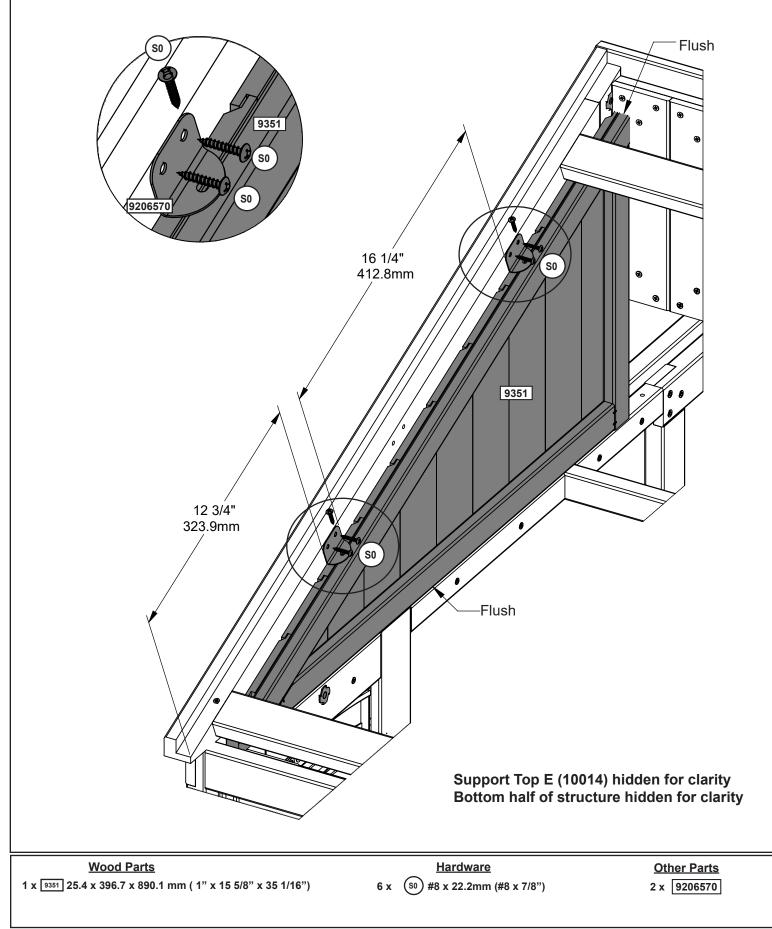

| ↓ + +                                  | + +                         | *               | 1 3/8" X 2 1/2" X 42 5/16" |
|----------------------------------------|-----------------------------|-----------------|----------------------------|
| - <u>10014</u> ] - 25.4 x 50.8 x 1     | 220 mm - 37310014           |                 |                            |
|                                        |                             |                 | 1" X 2" X 48 1/16"         |
| -[10015] - 34.9 x 63.5 x {             | 532.7 mm - 37710015         |                 |                            |
| ····                                   | + + / 1 3/8" X 2 1/2" X 21" |                 |                            |
| -[10016] - 34.9 x 63.5 x               | 532 7 mm - 37710016         |                 |                            |
|                                        |                             |                 |                            |
|                                        |                             |                 |                            |
| - <mark>10017</mark> ] - 34.9 X 63.5 X | 1297.4 mm - 37710017        |                 |                            |
|                                        |                             | \*\<br>\*\      | 1 3/8" X 2 1/2" X 51 1/16" |
| x - <u>10018</u> ] - 34.9 x 63.5 x     | 1297.4 mm - 37710018        |                 |                            |
|                                        |                             | /               |                            |
| x -[10019] - 15.9 x 69.9 x             | 420 mm - 37710019           |                 |                            |
|                                        |                             |                 |                            |
| • • • •                                | 5/8" X 2 3/4" X 16 9/16"    |                 |                            |
| x - <u>10020</u> ] - 15.9 x 76.2 x     | 420 mm - 37710020           |                 |                            |
| +<br>+                                 | 5/8" X 3" X 16 9/16"        |                 |                            |
| <- <u>10021</u> - 23.8 x 82.6 x        | 388.2 mm - 37710021         |                 |                            |
|                                        | 15/16" X 3 1/4" X 15 5/16"  |                 |                            |
| L                                      |                             |                 |                            |
| x - <u>10022</u> ] - 23.8 x 114.3 :    | x 973.6 mm - 37710022       | _               |                            |
| $\Box$ ·                               | * * *                       | 15/16           | s" X 4 1/2" X 38 5/16"     |
|                                        |                             |                 |                            |
| x - <u>10072</u> - 23.8 x 114.3        | x 765.6 mm - 37710072       |                 |                            |
| Ţ · _                                  | + + 15/16                   | 6" X 4 1/2" X 3 | 0 1/8"                     |
| <b></b>                                |                             |                 |                            |

| 1x - 10023 - 31.8 x 31.8 x 973.6 mm - 37310023   |         |                       |        |             |             |               |
|--------------------------------------------------|---------|-----------------------|--------|-------------|-------------|---------------|
| + + +                                            |         | + 1 1/4" X 1          | 1/4" X | 38 5/16"    |             |               |
| 1x - 10073] - 31.8 x 31.8 x 765.6 mm - 37310073  |         |                       |        |             |             |               |
| o o o o                                          | ] 1 1/4 | 4" X 1 1/4" X 30 1/8" |        |             |             |               |
| 3x - 10024 - 23.8 x 31.8 x 342.9 mm - 37710024   |         |                       |        |             |             |               |
| 15/16" X 1 1/4" X 13 1/2"                        |         |                       |        |             |             |               |
| 2x - 10025] - 25.4 x 69.9 x 350 mm - 37310025    |         |                       |        |             |             |               |
| 1" X 2 3/4" X 13 3/4"                            |         |                       |        |             |             |               |
| 1x - 10026] - 25.4 x 50.8 x 2184.4 mm - 37310026 |         |                       |        |             |             |               |
| •         •                                      | ٠       | *                     | +      | 1" X 2" X   | 86" *       | •             |
| 1x -[10027] - 25.4 x 50.8 x 2184.4 mm - 37310027 |         |                       |        |             |             |               |
| •         •         •                            | \$      |                       |        | 1" X 2" X   | 86"         | <b>\$</b>     |
|                                                  |         |                       |        |             |             |               |
| 1x - 10028 - 25.4 x 50.8 x 1424 mm - 37310028    |         |                       |        |             | -           |               |
| * <del>*</del> <b>*</b>                          | +       | <b>•</b>              | \$     | ÷           | 1" X 2" X   | 56 1/16"      |
| 1x - 10029 - 25.4 x 50.8 x 1424 mm - 37310029    |         |                       |        |             |             |               |
| * <b>*</b>                                       |         | <b>\$</b>             |        | \$          | ] 1" X 2" X | 56 1/16"      |
| 2x - 10030 - 25.4 x 69.9 x 1424 mm - 37310030    |         |                       |        |             |             |               |
| *<br>*<br>*                                      | ¢       |                       | ¢      | *           | 1" X 2 3/   | 4" X 56 1/16" |
| 1x - 10031 - 25.4 x 50.8 x 2184.4 mm - 37310031  |         |                       |        |             |             |               |
|                                                  | •       |                       |        | 1" X 2" X 8 | 6" II       | •             |
|                                                  |         |                       |        |             |             |               |
| 1x - 10032 - 25.4 x 50.8 x 2184.4 mm - 37310032  |         |                       |        |             |             |               |
| 0 + + +                                          | 0       | +                     | *      | 1" X 2" X 8 | 36" .       | 0             |
| 3x - 10033] - 25.4 x 50.8 x 1424 mm - 37310033   |         |                       |        |             |             |               |
| + ↓                                              | +       | *                     | +      | ¢           | 1" X 2" X   | 56 1/16"      |
|                                                  |         |                       | _      |             |             |               |
| 1x - 10034 - 25.4 x 34.9 x 349 mm - 37310034     |         |                       |        |             |             |               |
| ◆ <u>¦</u> ◆ <u>¦</u> 1" X 1 3/8" X 13 3/4"      |         |                       |        |             |             |               |
|                                                  |         |                       |        |             |             |               |