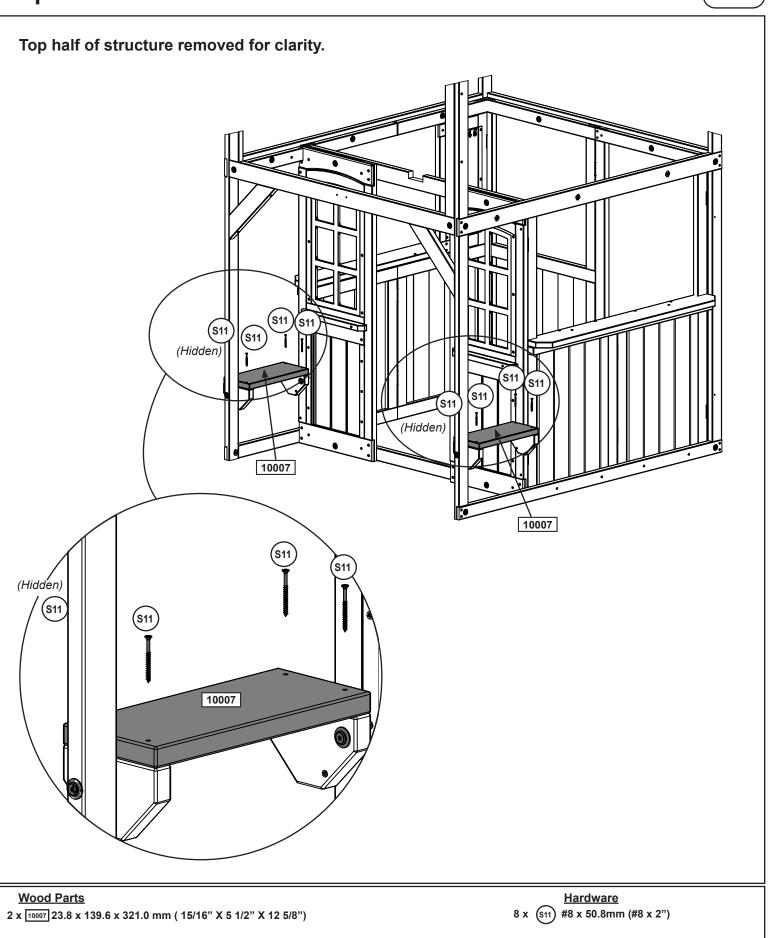

| 1x - 10001 - 25.4 x 25.4 x 1322.4 mm - 37310001                                                                                                                                                                                                                                                                                                                                                                                                                                                                                                                                                                                                                                                                                                                                                                                                                                                                                                                                                                                                                                                                                                                                                                                                                                                                                                                                                                                                                                                                                                                                                                                                                                                                                                                                                                                                                                                                                                                                                                                                                                                                                             |
|---------------------------------------------------------------------------------------------------------------------------------------------------------------------------------------------------------------------------------------------------------------------------------------------------------------------------------------------------------------------------------------------------------------------------------------------------------------------------------------------------------------------------------------------------------------------------------------------------------------------------------------------------------------------------------------------------------------------------------------------------------------------------------------------------------------------------------------------------------------------------------------------------------------------------------------------------------------------------------------------------------------------------------------------------------------------------------------------------------------------------------------------------------------------------------------------------------------------------------------------------------------------------------------------------------------------------------------------------------------------------------------------------------------------------------------------------------------------------------------------------------------------------------------------------------------------------------------------------------------------------------------------------------------------------------------------------------------------------------------------------------------------------------------------------------------------------------------------------------------------------------------------------------------------------------------------------------------------------------------------------------------------------------------------------------------------------------------------------------------------------------------------|
| • • • • • 1" X 1" X 52 1/16"                                                                                                                                                                                                                                                                                                                                                                                                                                                                                                                                                                                                                                                                                                                                                                                                                                                                                                                                                                                                                                                                                                                                                                                                                                                                                                                                                                                                                                                                                                                                                                                                                                                                                                                                                                                                                                                                                                                                                                                                                                                                                                                |
| 4x - 10002 - 25.4 x 25.4 x 374.7 mm - 37310002                                                                                                                                                                                                                                                                                                                                                                                                                                                                                                                                                                                                                                                                                                                                                                                                                                                                                                                                                                                                                                                                                                                                                                                                                                                                                                                                                                                                                                                                                                                                                                                                                                                                                                                                                                                                                                                                                                                                                                                                                                                                                              |
| ; • ; _ • ; _ 1" X 1" X 14 3/4"                                                                                                                                                                                                                                                                                                                                                                                                                                                                                                                                                                                                                                                                                                                                                                                                                                                                                                                                                                                                                                                                                                                                                                                                                                                                                                                                                                                                                                                                                                                                                                                                                                                                                                                                                                                                                                                                                                                                                                                                                                                                                                             |
| 1x - 10003 - 25.4 x 63.5 x 1169.2 mm - 37310003                                                                                                                                                                                                                                                                                                                                                                                                                                                                                                                                                                                                                                                                                                                                                                                                                                                                                                                                                                                                                                                                                                                                                                                                                                                                                                                                                                                                                                                                                                                                                                                                                                                                                                                                                                                                                                                                                                                                                                                                                                                                                             |
|                                                                                                                                                                                                                                                                                                                                                                                                                                                                                                                                                                                                                                                                                                                                                                                                                                                                                                                                                                                                                                                                                                                                                                                                                                                                                                                                                                                                                                                                                                                                                                                                                                                                                                                                                                                                                                                                                                                                                                                                                                                                                                                                             |
| 1x - 10004 - 25.4 x 76.2 x 1347.2 mm - 37310004                                                                                                                                                                                                                                                                                                                                                                                                                                                                                                                                                                                                                                                                                                                                                                                                                                                                                                                                                                                                                                                                                                                                                                                                                                                                                                                                                                                                                                                                                                                                                                                                                                                                                                                                                                                                                                                                                                                                                                                                                                                                                             |
| +<br>+<br>+<br>1" X 3" X 53 1/16"                                                                                                                                                                                                                                                                                                                                                                                                                                                                                                                                                                                                                                                                                                                                                                                                                                                                                                                                                                                                                                                                                                                                                                                                                                                                                                                                                                                                                                                                                                                                                                                                                                                                                                                                                                                                                                                                                                                                                                                                                                                                                                           |
| 1x - [10005] - 25.4 x 50.8 x 1169.2 mm - 37310005                                                                                                                                                                                                                                                                                                                                                                                                                                                                                                                                                                                                                                                                                                                                                                                                                                                                                                                                                                                                                                                                                                                                                                                                                                                                                                                                                                                                                                                                                                                                                                                                                                                                                                                                                                                                                                                                                                                                                                                                                                                                                           |
|                                                                                                                                                                                                                                                                                                                                                                                                                                                                                                                                                                                                                                                                                                                                                                                                                                                                                                                                                                                                                                                                                                                                                                                                                                                                                                                                                                                                                                                                                                                                                                                                                                                                                                                                                                                                                                                                                                                                                                                                                                                                                                                                             |
| 1x - 10006 - 25.4 x 34.9 x 825.6 mm - 37310006                                                                                                                                                                                                                                                                                                                                                                                                                                                                                                                                                                                                                                                                                                                                                                                                                                                                                                                                                                                                                                                                                                                                                                                                                                                                                                                                                                                                                                                                                                                                                                                                                                                                                                                                                                                                                                                                                                                                                                                                                                                                                              |
|                                                                                                                                                                                                                                                                                                                                                                                                                                                                                                                                                                                                                                                                                                                                                                                                                                                                                                                                                                                                                                                                                                                                                                                                                                                                                                                                                                                                                                                                                                                                                                                                                                                                                                                                                                                                                                                                                                                                                                                                                                                                                                                                             |
| 2x - 10007] - 23.8 x 139.6 x 321 mm - 37710007                                                                                                                                                                                                                                                                                                                                                                                                                                                                                                                                                                                                                                                                                                                                                                                                                                                                                                                                                                                                                                                                                                                                                                                                                                                                                                                                                                                                                                                                                                                                                                                                                                                                                                                                                                                                                                                                                                                                                                                                                                                                                              |
| <ul> <li>+</li> <li>+&lt;</li></ul> |
| 2x - 10008] - 23.8 x 88.9 x 139.6 mm - 37310008                                                                                                                                                                                                                                                                                                                                                                                                                                                                                                                                                                                                                                                                                                                                                                                                                                                                                                                                                                                                                                                                                                                                                                                                                                                                                                                                                                                                                                                                                                                                                                                                                                                                                                                                                                                                                                                                                                                                                                                                                                                                                             |
| 15/16" X 3 1/2" X 5 1/2"                                                                                                                                                                                                                                                                                                                                                                                                                                                                                                                                                                                                                                                                                                                                                                                                                                                                                                                                                                                                                                                                                                                                                                                                                                                                                                                                                                                                                                                                                                                                                                                                                                                                                                                                                                                                                                                                                                                                                                                                                                                                                                                    |
| 2x - 10009 - 23.8 x 88.9 x 139.6 mm - 37310009                                                                                                                                                                                                                                                                                                                                                                                                                                                                                                                                                                                                                                                                                                                                                                                                                                                                                                                                                                                                                                                                                                                                                                                                                                                                                                                                                                                                                                                                                                                                                                                                                                                                                                                                                                                                                                                                                                                                                                                                                                                                                              |
| * 15/16" X 3 1/2" X 5 1/2"                                                                                                                                                                                                                                                                                                                                                                                                                                                                                                                                                                                                                                                                                                                                                                                                                                                                                                                                                                                                                                                                                                                                                                                                                                                                                                                                                                                                                                                                                                                                                                                                                                                                                                                                                                                                                                                                                                                                                                                                                                                                                                                  |
| 1x - 10010 - 25.4 x 50.8 x 475 mm - 37310010                                                                                                                                                                                                                                                                                                                                                                                                                                                                                                                                                                                                                                                                                                                                                                                                                                                                                                                                                                                                                                                                                                                                                                                                                                                                                                                                                                                                                                                                                                                                                                                                                                                                                                                                                                                                                                                                                                                                                                                                                                                                                                |
| <u>/ ◆ / ↓ ↓ </u> 1" X 2" X 18 11/16"                                                                                                                                                                                                                                                                                                                                                                                                                                                                                                                                                                                                                                                                                                                                                                                                                                                                                                                                                                                                                                                                                                                                                                                                                                                                                                                                                                                                                                                                                                                                                                                                                                                                                                                                                                                                                                                                                                                                                                                                                                                                                                       |
| 1x - 10011 - 25.4 x 50.8 x 475 mm - 37310011                                                                                                                                                                                                                                                                                                                                                                                                                                                                                                                                                                                                                                                                                                                                                                                                                                                                                                                                                                                                                                                                                                                                                                                                                                                                                                                                                                                                                                                                                                                                                                                                                                                                                                                                                                                                                                                                                                                                                                                                                                                                                                |
| ◆ <sup>  </sup> + <sup>+</sup> ◆ 1" X 2" X 18 11/16"                                                                                                                                                                                                                                                                                                                                                                                                                                                                                                                                                                                                                                                                                                                                                                                                                                                                                                                                                                                                                                                                                                                                                                                                                                                                                                                                                                                                                                                                                                                                                                                                                                                                                                                                                                                                                                                                                                                                                                                                                                                                                        |
| 1x - 10012] - 34.9 x 63.5 x 1075.3 mm - 37710012                                                                                                                                                                                                                                                                                                                                                                                                                                                                                                                                                                                                                                                                                                                                                                                                                                                                                                                                                                                                                                                                                                                                                                                                                                                                                                                                                                                                                                                                                                                                                                                                                                                                                                                                                                                                                                                                                                                                                                                                                                                                                            |
| →   *                                                                                                                                                                                                                                                                                                                                                                                                                                                                                                                                                                                                                                                                                                                                                                                                                                                                                                                                                                                                                                                                                                                                                                                                                                                                                                                                                                                                                                                                                                                                                                                                                                                                                                                                                                                                                                                                                                                                                                                                                                                                                                                                       |
|                                                                                                                                                                                                                                                                                                                                                                                                                                                                                                                                                                                                                                                                                                                                                                                                                                                                                                                                                                                                                                                                                                                                                                                                                                                                                                                                                                                                                                                                                                                                                                                                                                                                                                                                                                                                                                                                                                                                                                                                                                                                                                                                             |