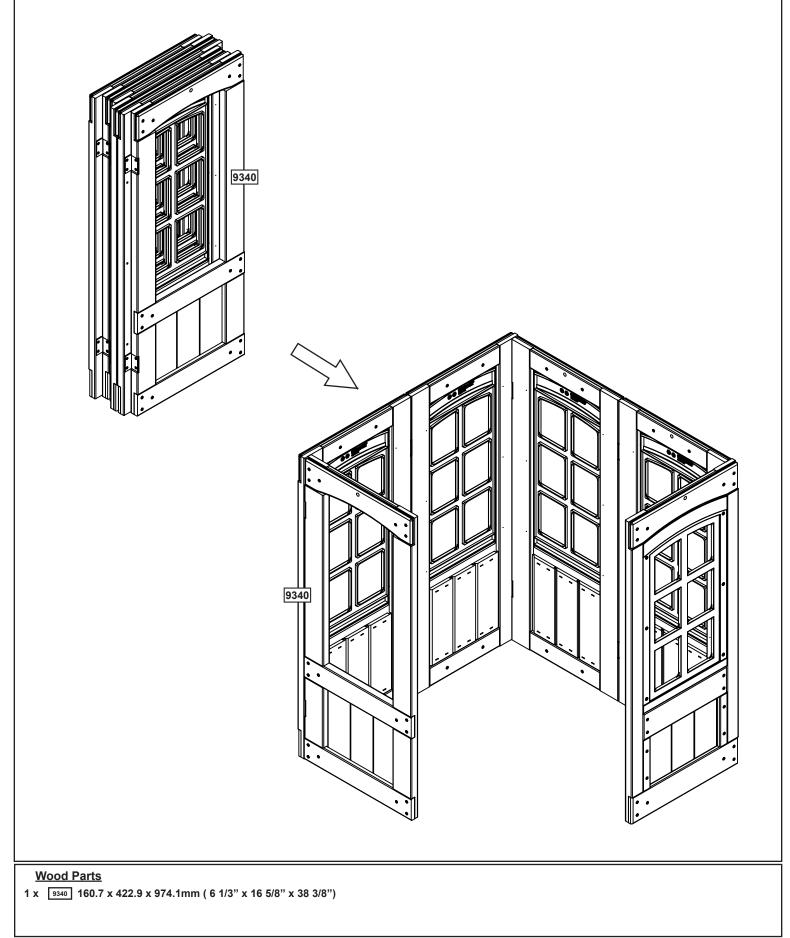

### Keys to Assembly Success

#### **Tools Required**

- Tape Measure
- Carpenter's Level
- Carpenter's Square
- Claw Hammer
- Standard or Cordless Drill
- Rubber Mallet

#### Part Identification Key

Listed on each page are the parts and quantities required to complete the assembly step illustrated on that page. • Open-End Wrench 1/2" (13mm) & 7/16" (11mm)

- 1/2" (13mm) & 7/16" (11mm) • Adjustable Wrench
- 1/8" (3mm) Drill Bit

• 3/16" (5mm) Hex Key

- 8' (2.4m) Step Ladder Safety Glasses
- Adult Helpers
- Pencil
  - encil

T-nut

(Hammer into place) Do not crush wood!

#### Symbols

Throughout these instructions, symbols are provided as important reminders for proper and safe assembly.

• #1 Phillips and #2 Robertson

1/2" (13mm) & 7/16" (11mm)

Ratchet with Extension

Screwdrivers

Sockets

Note: Wafer head bolts with blue lock tight or a bolt with a Nylock<sup>®</sup> nut do NOT require a lock washer.

Flat

Washer

| 2x -[9988] - 25.4 x 50.8 x 1059.9 mm - 3739988  |                           |
|-------------------------------------------------|---------------------------|
| o o 1" X 2" X                                   | C 41 3/4"                 |
| 2x - 9989 - 25.4 x 50.8 x 1220 mm - 3739989     |                           |
| ••                                              | 1" X 2" X 48 1/16"        |
| 1x -[9990] - 25.4 x 69.9 x 1220 mm - 3739990    |                           |
| · · · · · · · · · · · · · · · · · · ·           | ( 48 1/16"                |
|                                                 |                           |
| 1x - 9991] - 25.4 x 50.8 x 1220 mm - 3739991    |                           |
| 0 0 0 0                                         | 1" X 2" X 48 1/16"        |
| 1x - 9992] - 25.4 x 50.8 x 1220 mm - 3739992    |                           |
| o 0                                             | 1" X 2" X 48 1/16"        |
| 1x - 9993] - 25.4 x 69.9 x 1220 mm - 3739993    |                           |
| o °° o                                          | 1" X 2 3/4" X 48 1/16"    |
|                                                 |                           |
| 11x - 9994 - 15.9 x 114.3 x 1218 mm - 3739994   |                           |
| o o o                                           | 5/8" X 4 1/2" X 47 15/16" |
| 1x -[9995] - 15.9 x 101.6 x 1218 mm - 3739995   |                           |
| ■ = 10.3 × 101.0 × 12 10 mm = 57555555          | 3                         |
| + · · · ·                                       | 5/8" X 4" X 47 15/16"     |
| 2x -[9996] - 25.4 x 50.8 x 338.8 mm - 3739996   |                           |
| + + + 1" X 2" X 13 5/16"                        |                           |
|                                                 |                           |
| 1x - 9997] - 25.4 x 25.4 x 850.6 mm - 3739997   |                           |
| ;                                               |                           |
| 3x - 9998 - 31.8 x 63.5 x 133.5 mm - 3739998    |                           |
| 1 1/4" X 2 1/2" X 5"                            |                           |
| 17x - 99999 - 15.9 x 76.2 x 614.6 mm - 3779999  |                           |
| * 5/8" X 3" X 24 3/16"                          |                           |
|                                                 |                           |
| 1x - 10000 - 25.4 x 25.4 x 1118.4 mm - 37310000 | C 1" X 44 1/16"           |
|                                                 |                           |