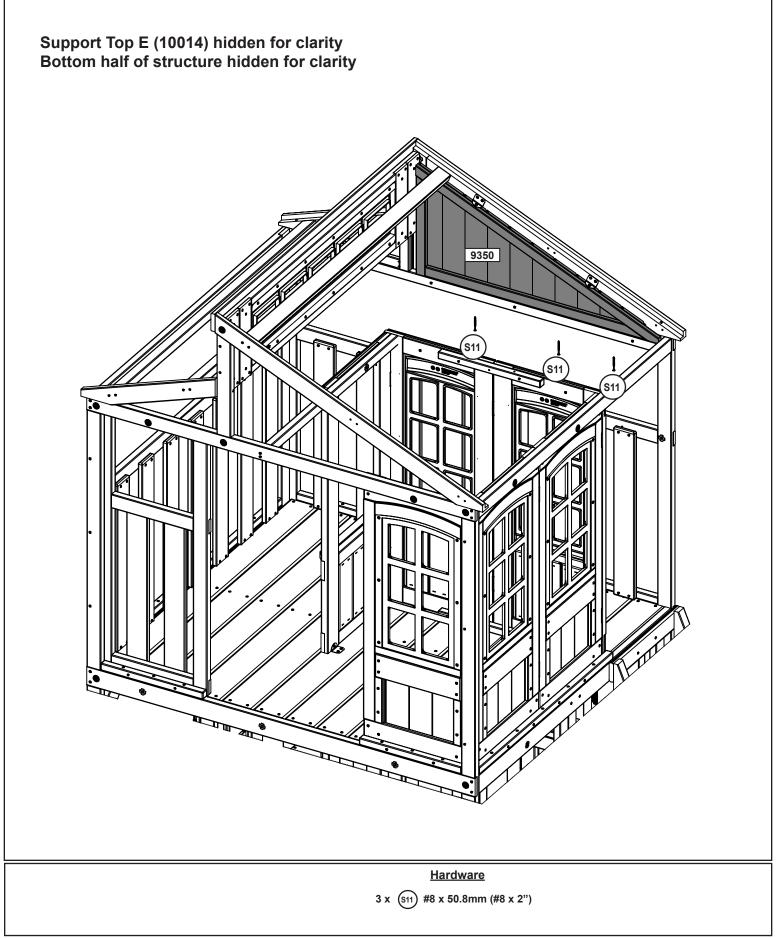

| ↓ + +                                  | + +                         | *               | 1 3/8" X 2 1/2" X 42 5/16" |
|----------------------------------------|-----------------------------|-----------------|----------------------------|
| - <u>10014</u> ] - 25.4 x 50.8 x 1     | 220 mm - 37310014           |                 |                            |
|                                        |                             |                 | 1" X 2" X 48 1/16"         |
| -[10015] - 34.9 x 63.5 x {             | 532.7 mm - 37710015         |                 |                            |
| ····                                   | + + / 1 3/8" X 2 1/2" X 21" |                 |                            |
| -[10016] - 34.9 x 63.5 x               | 532 7 mm - 37710016         |                 |                            |
|                                        |                             |                 |                            |
|                                        |                             |                 |                            |
| - <mark>10017</mark> ] - 34.9 X 63.5 X | 1297.4 mm - 37710017        |                 |                            |
|                                        |                             | \*\<br>\*\      | 1 3/8" X 2 1/2" X 51 1/16" |
| x - <u>10018</u> ] - 34.9 x 63.5 x     | 1297.4 mm - 37710018        |                 |                            |
|                                        |                             | /               |                            |
| x -[10019] - 15.9 x 69.9 x             | 420 mm - 37710019           |                 |                            |
|                                        |                             |                 |                            |
| • • • •                                | 5/8" X 2 3/4" X 16 9/16"    |                 |                            |
| x - <u>10020</u> ] - 15.9 x 76.2 x     | 420 mm - 37710020           |                 |                            |
| +<br>+                                 | 5/8" X 3" X 16 9/16"        |                 |                            |
| <- <u>10021</u> - 23.8 x 82.6 x        | 388.2 mm - 37710021         |                 |                            |
|                                        | 15/16" X 3 1/4" X 15 5/16"  |                 |                            |
| L                                      |                             |                 |                            |
| x - <u>10022</u> ] - 23.8 x 114.3 :    | x 973.6 mm - 37710022       | _               |                            |
| $\Box$ ·                               | * * *                       | 15/16           | s" X 4 1/2" X 38 5/16"     |
|                                        |                             |                 |                            |
| x - <u>10072</u> - 23.8 x 114.3        | x 765.6 mm - 37710072       |                 |                            |
| Ţ · _                                  | + + 15/16                   | 6" X 4 1/2" X 3 | 0 1/8"                     |
| <b></b>                                |                             |                 |                            |