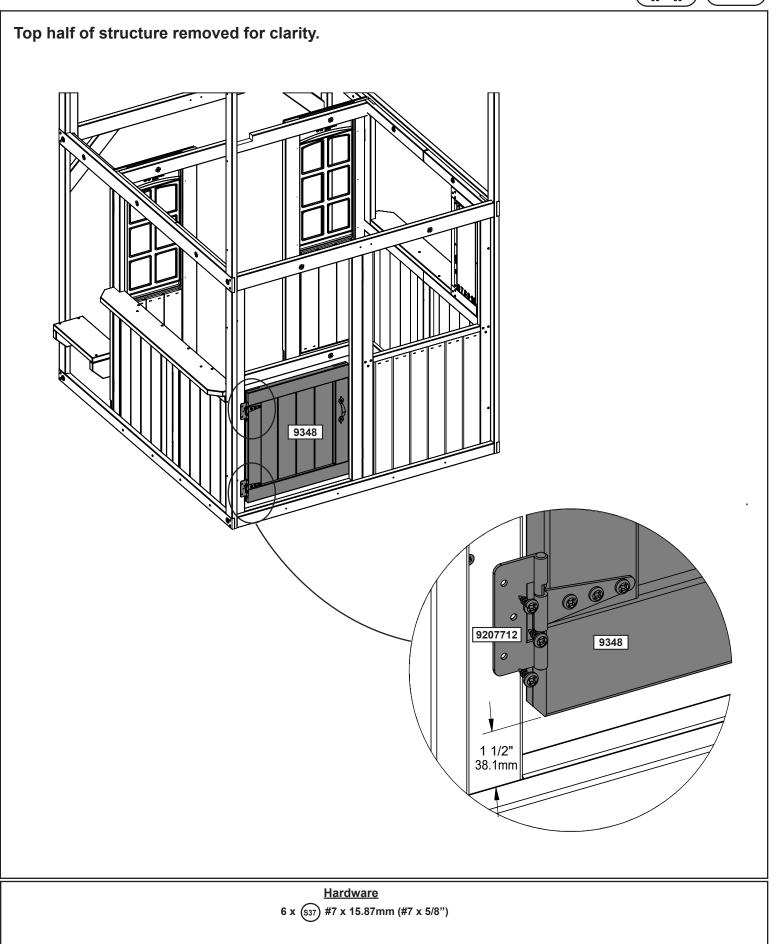

### Keys to Assembly Success

#### **Tools Required**

- Tape Measure
- Carpenter's Level
- Carpenter's Square
- Claw Hammer
- Standard or Cordless Drill
- Rubber Mallet

#### Part Identification Key

Listed on each page are the parts and quantities required to complete the assembly step illustrated on that page. • Open-End Wrench 1/2" (13mm) & 7/16" (11mm)

- 1/2" (13mm) & 7/16" (11mm) • Adjustable Wrench
- 1/8" (3mm) Drill Bit

• 3/16" (5mm) Hex Key

- 8' (2.4m) Step Ladder Safety Glasses
- Adult Helpers
- Pencil
  - encil

T-nut

(Hammer into place) Do not crush wood!

#### Symbols

Throughout these instructions, symbols are provided as important reminders for proper and safe assembly.

• #1 Phillips and #2 Robertson

1/2" (13mm) & 7/16" (11mm)

Ratchet with Extension

Screwdrivers