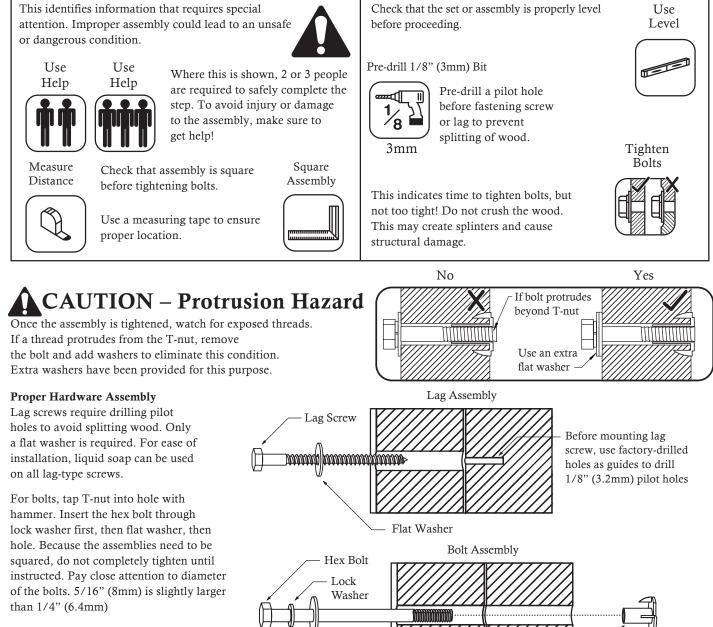

### Keys to Assembly Success

#### **Tools Required**

- Tape Measure
- Carpenter's Level
- Carpenter's Square
- Claw Hammer
- Standard or Cordless Drill
- Rubber Mallet

#### Part Identification Key

Listed on each page are the parts and quantities required to complete the assembly step illustrated on that page. • Open-End Wrench 1/2" (13mm) & 7/16" (11mm)

- 1/2" (13mm) & 7/16" (11mm) • Adjustable Wrench
- 1/8" (3mm) Drill Bit

• 3/16" (5mm) Hex Key

- 8' (2.4m) Step Ladder Safety Glasses
- Adult Helpers
- Pencil
  - encil

T-nut

(Hammer into place) Do not crush wood!

#### Symbols

Throughout these instructions, symbols are provided as important reminders for proper and safe assembly.

• #1 Phillips and #2 Robertson

1/2" (13mm) & 7/16" (11mm)

Ratchet with Extension

Screwdrivers

Sockets

Note: Wafer head bolts with blue lock tight or a bolt with a Nylock<sup>®</sup> nut do NOT require a lock washer.

Flat

Washer

| 2x -[9988] - 25.4 x 50.8 x 1059.9 mm - 3739988  |                           |
|-------------------------------------------------|---------------------------|
| o o 1" X 2" X                                   | C 41 3/4"                 |
| 2x - 9989 - 25.4 x 50.8 x 1220 mm - 3739989     |                           |
| ••                                              | 1" X 2" X 48 1/16"        |
| 1x -[9990] - 25.4 x 69.9 x 1220 mm - 3739990    |                           |
| · · · · · · · · · · · · · · · · · · ·           | ( 48 1/16"                |
|                                                 |                           |
| 1x - 9991] - 25.4 x 50.8 x 1220 mm - 3739991    |                           |
| 0 0 0 0                                         | 1" X 2" X 48 1/16"        |
| 1x - 9992] - 25.4 x 50.8 x 1220 mm - 3739992    |                           |
| o 0                                             | 1" X 2" X 48 1/16"        |
| 1x - 9993] - 25.4 x 69.9 x 1220 mm - 3739993    |                           |
| o °° o                                          | 1" X 2 3/4" X 48 1/16"    |
|                                                 |                           |
| 11x - 9994 - 15.9 x 114.3 x 1218 mm - 3739994   |                           |
| o o o                                           | 5/8" X 4 1/2" X 47 15/16" |
| 1x -[9995] - 15.9 x 101.6 x 1218 mm - 3739995   |                           |
| ■ = 10.3 × 101.0 × 12 10 mm = 57555555          | 3                         |
| + · · · ·                                       | 5/8" X 4" X 47 15/16"     |
| 2x -[9996] - 25.4 x 50.8 x 338.8 mm - 3739996   |                           |
| + + + 1" X 2" X 13 5/16"                        |                           |
|                                                 |                           |
| 1x - 9997] - 25.4 x 25.4 x 850.6 mm - 3739997   |                           |
| ;                                               |                           |
| 3x - 9998 - 31.8 x 63.5 x 133.5 mm - 3739998    |                           |
| 1 1/4" X 2 1/2" X 5"                            |                           |
| 17x - 99999 - 15.9 x 76.2 x 614.6 mm - 3779999  |                           |
| * 5/8" X 3" X 24 3/16"                          |                           |
|                                                 |                           |
| 1x - 10000 - 25.4 x 25.4 x 1118.4 mm - 37310000 | C 1" X 44 1/16"           |
|                                                 |                           |