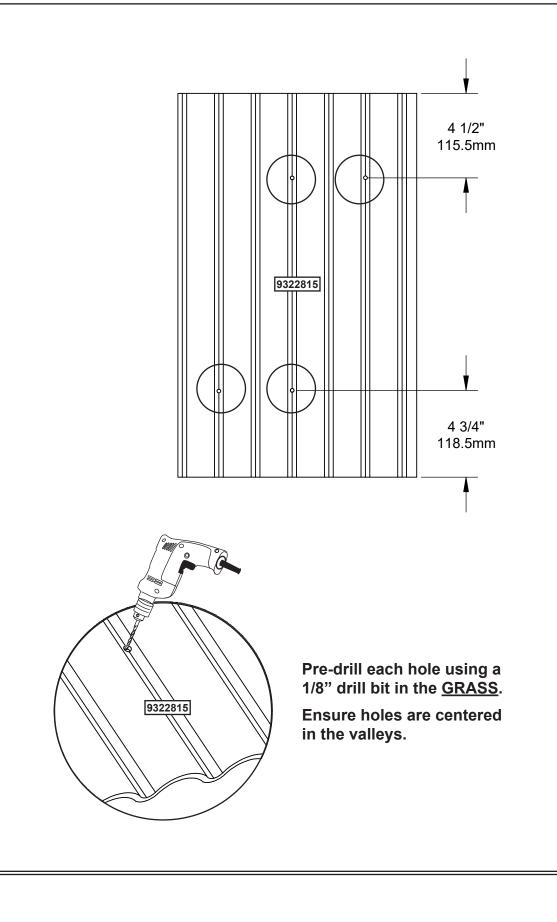

#### Part Identification Key

Listed on each page are the parts and quantities required to complete the assembly step illustrated on that page. • Open-End Wrench 1/2" (13mm) & 7/16" (11mm)

- 1/2" (13mm) & 7/16" (11mm) • Adjustable Wrench
- 1/8" (3mm) Drill Bit

• 3/16" (5mm) Hex Key

- 8' (2.4m) Step Ladder Safety Glasses
- Adult Helpers
- Pencil
  - encil

T-nut

(Hammer into place) Do not crush wood!