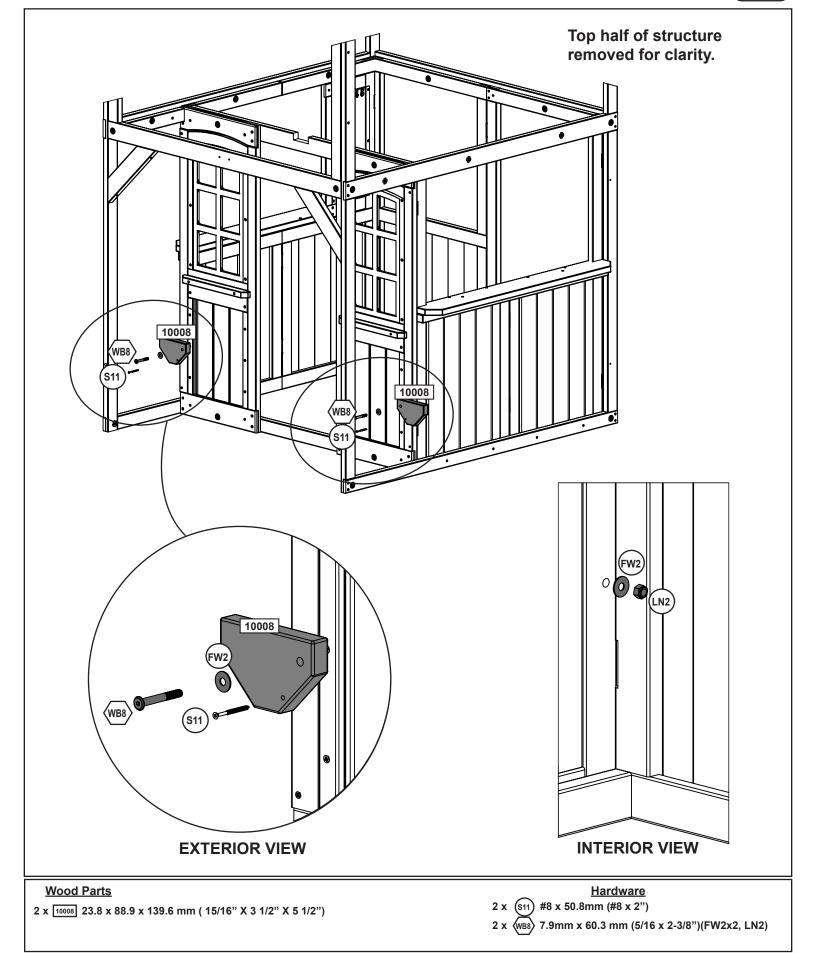

| 1x - 10001 - 25.4 x 25.4 x 1322.4 mm - 37310001                                                                                                                                                                                                                                                                                                                                                                                                                                                                                                                                                                                                                                                                                                                                                                                                                                                                                                                                                                                                                                                                                                                                                                                                                                                                                                                                                                                                                                                                                                                                                                                                                                                                                                                                                                                                                                                                                                                                                                                                                                                                                             |
|---------------------------------------------------------------------------------------------------------------------------------------------------------------------------------------------------------------------------------------------------------------------------------------------------------------------------------------------------------------------------------------------------------------------------------------------------------------------------------------------------------------------------------------------------------------------------------------------------------------------------------------------------------------------------------------------------------------------------------------------------------------------------------------------------------------------------------------------------------------------------------------------------------------------------------------------------------------------------------------------------------------------------------------------------------------------------------------------------------------------------------------------------------------------------------------------------------------------------------------------------------------------------------------------------------------------------------------------------------------------------------------------------------------------------------------------------------------------------------------------------------------------------------------------------------------------------------------------------------------------------------------------------------------------------------------------------------------------------------------------------------------------------------------------------------------------------------------------------------------------------------------------------------------------------------------------------------------------------------------------------------------------------------------------------------------------------------------------------------------------------------------------|
| • • • • • 1" X 1" X 52 1/16"                                                                                                                                                                                                                                                                                                                                                                                                                                                                                                                                                                                                                                                                                                                                                                                                                                                                                                                                                                                                                                                                                                                                                                                                                                                                                                                                                                                                                                                                                                                                                                                                                                                                                                                                                                                                                                                                                                                                                                                                                                                                                                                |
| 4x - 10002 - 25.4 x 25.4 x 374.7 mm - 37310002                                                                                                                                                                                                                                                                                                                                                                                                                                                                                                                                                                                                                                                                                                                                                                                                                                                                                                                                                                                                                                                                                                                                                                                                                                                                                                                                                                                                                                                                                                                                                                                                                                                                                                                                                                                                                                                                                                                                                                                                                                                                                              |
| ; • ; _ • ; _ 1" X 1" X 14 3/4"                                                                                                                                                                                                                                                                                                                                                                                                                                                                                                                                                                                                                                                                                                                                                                                                                                                                                                                                                                                                                                                                                                                                                                                                                                                                                                                                                                                                                                                                                                                                                                                                                                                                                                                                                                                                                                                                                                                                                                                                                                                                                                             |
| 1x - 10003 - 25.4 x 63.5 x 1169.2 mm - 37310003                                                                                                                                                                                                                                                                                                                                                                                                                                                                                                                                                                                                                                                                                                                                                                                                                                                                                                                                                                                                                                                                                                                                                                                                                                                                                                                                                                                                                                                                                                                                                                                                                                                                                                                                                                                                                                                                                                                                                                                                                                                                                             |
|                                                                                                                                                                                                                                                                                                                                                                                                                                                                                                                                                                                                                                                                                                                                                                                                                                                                                                                                                                                                                                                                                                                                                                                                                                                                                                                                                                                                                                                                                                                                                                                                                                                                                                                                                                                                                                                                                                                                                                                                                                                                                                                                             |
| 1x - 10004 - 25.4 x 76.2 x 1347.2 mm - 37310004                                                                                                                                                                                                                                                                                                                                                                                                                                                                                                                                                                                                                                                                                                                                                                                                                                                                                                                                                                                                                                                                                                                                                                                                                                                                                                                                                                                                                                                                                                                                                                                                                                                                                                                                                                                                                                                                                                                                                                                                                                                                                             |
| +<br>+<br>+<br>1" X 3" X 53 1/16"                                                                                                                                                                                                                                                                                                                                                                                                                                                                                                                                                                                                                                                                                                                                                                                                                                                                                                                                                                                                                                                                                                                                                                                                                                                                                                                                                                                                                                                                                                                                                                                                                                                                                                                                                                                                                                                                                                                                                                                                                                                                                                           |
| 1x - [10005] - 25.4 x 50.8 x 1169.2 mm - 37310005                                                                                                                                                                                                                                                                                                                                                                                                                                                                                                                                                                                                                                                                                                                                                                                                                                                                                                                                                                                                                                                                                                                                                                                                                                                                                                                                                                                                                                                                                                                                                                                                                                                                                                                                                                                                                                                                                                                                                                                                                                                                                           |
|                                                                                                                                                                                                                                                                                                                                                                                                                                                                                                                                                                                                                                                                                                                                                                                                                                                                                                                                                                                                                                                                                                                                                                                                                                                                                                                                                                                                                                                                                                                                                                                                                                                                                                                                                                                                                                                                                                                                                                                                                                                                                                                                             |
| 1x - 10006 - 25.4 x 34.9 x 825.6 mm - 37310006                                                                                                                                                                                                                                                                                                                                                                                                                                                                                                                                                                                                                                                                                                                                                                                                                                                                                                                                                                                                                                                                                                                                                                                                                                                                                                                                                                                                                                                                                                                                                                                                                                                                                                                                                                                                                                                                                                                                                                                                                                                                                              |
|                                                                                                                                                                                                                                                                                                                                                                                                                                                                                                                                                                                                                                                                                                                                                                                                                                                                                                                                                                                                                                                                                                                                                                                                                                                                                                                                                                                                                                                                                                                                                                                                                                                                                                                                                                                                                                                                                                                                                                                                                                                                                                                                             |
| 2x - 10007] - 23.8 x 139.6 x 321 mm - 37710007                                                                                                                                                                                                                                                                                                                                                                                                                                                                                                                                                                                                                                                                                                                                                                                                                                                                                                                                                                                                                                                                                                                                                                                                                                                                                                                                                                                                                                                                                                                                                                                                                                                                                                                                                                                                                                                                                                                                                                                                                                                                                              |
| <ul> <li>+</li> <li>+&lt;</li></ul> |
| 2x - 10008] - 23.8 x 88.9 x 139.6 mm - 37310008                                                                                                                                                                                                                                                                                                                                                                                                                                                                                                                                                                                                                                                                                                                                                                                                                                                                                                                                                                                                                                                                                                                                                                                                                                                                                                                                                                                                                                                                                                                                                                                                                                                                                                                                                                                                                                                                                                                                                                                                                                                                                             |
| 15/16" X 3 1/2" X 5 1/2"                                                                                                                                                                                                                                                                                                                                                                                                                                                                                                                                                                                                                                                                                                                                                                                                                                                                                                                                                                                                                                                                                                                                                                                                                                                                                                                                                                                                                                                                                                                                                                                                                                                                                                                                                                                                                                                                                                                                                                                                                                                                                                                    |
| 2x - 10009 - 23.8 x 88.9 x 139.6 mm - 37310009                                                                                                                                                                                                                                                                                                                                                                                                                                                                                                                                                                                                                                                                                                                                                                                                                                                                                                                                                                                                                                                                                                                                                                                                                                                                                                                                                                                                                                                                                                                                                                                                                                                                                                                                                                                                                                                                                                                                                                                                                                                                                              |
| * 15/16" X 3 1/2" X 5 1/2"                                                                                                                                                                                                                                                                                                                                                                                                                                                                                                                                                                                                                                                                                                                                                                                                                                                                                                                                                                                                                                                                                                                                                                                                                                                                                                                                                                                                                                                                                                                                                                                                                                                                                                                                                                                                                                                                                                                                                                                                                                                                                                                  |
| 1x - 10010 - 25.4 x 50.8 x 475 mm - 37310010                                                                                                                                                                                                                                                                                                                                                                                                                                                                                                                                                                                                                                                                                                                                                                                                                                                                                                                                                                                                                                                                                                                                                                                                                                                                                                                                                                                                                                                                                                                                                                                                                                                                                                                                                                                                                                                                                                                                                                                                                                                                                                |
| <u>/ ◆ / ↓ ↓ </u> 1" X 2" X 18 11/16"                                                                                                                                                                                                                                                                                                                                                                                                                                                                                                                                                                                                                                                                                                                                                                                                                                                                                                                                                                                                                                                                                                                                                                                                                                                                                                                                                                                                                                                                                                                                                                                                                                                                                                                                                                                                                                                                                                                                                                                                                                                                                                       |
| 1x - 10011 - 25.4 x 50.8 x 475 mm - 37310011                                                                                                                                                                                                                                                                                                                                                                                                                                                                                                                                                                                                                                                                                                                                                                                                                                                                                                                                                                                                                                                                                                                                                                                                                                                                                                                                                                                                                                                                                                                                                                                                                                                                                                                                                                                                                                                                                                                                                                                                                                                                                                |
| ◆ <sup>  </sup> + <sup>+</sup> ◆ 1" X 2" X 18 11/16"                                                                                                                                                                                                                                                                                                                                                                                                                                                                                                                                                                                                                                                                                                                                                                                                                                                                                                                                                                                                                                                                                                                                                                                                                                                                                                                                                                                                                                                                                                                                                                                                                                                                                                                                                                                                                                                                                                                                                                                                                                                                                        |
| 1x - 10012] - 34.9 x 63.5 x 1075.3 mm - 37710012                                                                                                                                                                                                                                                                                                                                                                                                                                                                                                                                                                                                                                                                                                                                                                                                                                                                                                                                                                                                                                                                                                                                                                                                                                                                                                                                                                                                                                                                                                                                                                                                                                                                                                                                                                                                                                                                                                                                                                                                                                                                                            |
| →   *                                                                                                                                                                                                                                                                                                                                                                                                                                                                                                                                                                                                                                                                                                                                                                                                                                                                                                                                                                                                                                                                                                                                                                                                                                                                                                                                                                                                                                                                                                                                                                                                                                                                                                                                                                                                                                                                                                                                                                                                                                                                                                                                       |
|                                                                                                                                                                                                                                                                                                                                                                                                                                                                                                                                                                                                                                                                                                                                                                                                                                                                                                                                                                                                                                                                                                                                                                                                                                                                                                                                                                                                                                                                                                                                                                                                                                                                                                                                                                                                                                                                                                                                                                                                                                                                                                                                             |