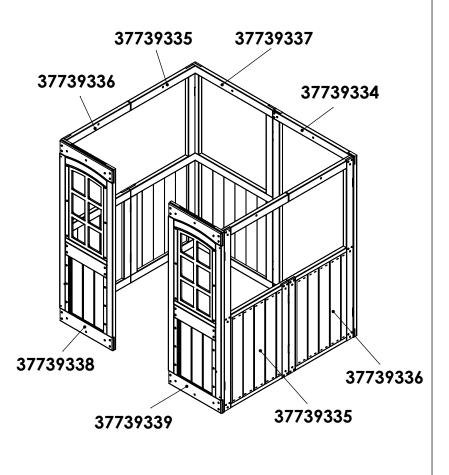

|
|                                                  |
|                                                  |
|                                                  |
|                                                  |
|                                                  |
|                                                  |
|                                                  |
|                                                  |



1x - Pre-Assembly A 8" x 24" x 46 3/8" 204 x 609.8 x 1177.9mm





37739334 - First floor house assembly - 1pc 37739335 - Panel Left - 1 pc 37739336 - Panel Right - 1pc 37739337 - Panel Front - 1pc 37739338 - Hill Door A - 1pc 37739339 - Hill Door B - 1pc 9326787 - Wall Hinge - 1pc S39 - 52013903 - Wood Screw #5 x 3/4" - 1pc



S39 - 52013903



9326787

1x - Pre-Assembly B 6 1/3" x 16 5/8" x 38 3/8" 160.7 x 422.9 x 974.1mm If you need to order parts, please order below part # 37739341 - Panel Top A - 1pc 37739341 - Panel Top A - Tpc 37739342 - Panel Top B - 1 pc 37739343 - Panel Top C - 1pc 37739344 - Panel Top D - 1pc 37739345 - Panel Top E - 1pc 37739346 - Panel Top F - 1pc 9326787 - Wall Hinge - 1pc S39 - 52013903 - Wood Screw #5 x 3/4" - 1pc 37739343 37739342 37739341 37739344 **S39 - 52013903** 9326787 37739346 37739345



## Hardware Identification (Actual Size)



### **Step 1: Inventory Parts - Read This Before Starting Assembly**



Inventory should be completed before starting installation. KidKraft will not cover costs of any additional installation trip due to missing or damaged pieces.

**A.** Thi