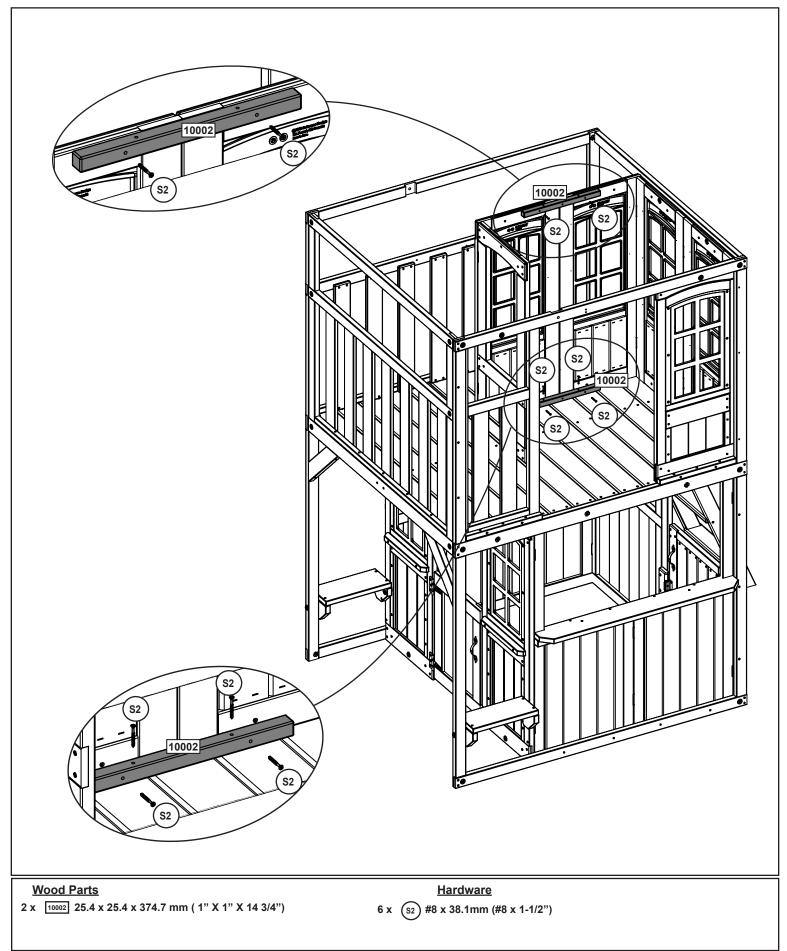

### 1 x 10030 25.4 x 69.9 x 1424.0 mm ( 1" X 2 3/4" X 56 1/16")

2 x (WB1) 7.9 x 25.4 mm (5/16 x 1") (FW2, TN2) 2 x (\$41) #8 x 22.2mm (#8 x 7/8")











2 x 9988 25.4 x 50.8 x 1059.9 mm ( 1" X 2" X 41 3/4")

2 x 9989 25.4 x 50.8 x 1220.0 mm ( 1" X 2" X 48 1/16")

1 x 9990 25.4 x 69.9 x 1220.0 mm ( 1" X 2 3/4" X 48 1/16")

6 x (WB1) 7.9 x 25.4 mm (5/16 x 1") (FW2, TN2)































































N







| <u>Other Parts</u> |         |
|--------------------|---------|
| 1 x                | 9207713 |
| 1 x                | 9207711 |

50

Hardware

4 x (\$37) #7 x 15.87mm (#7 x 5/8")





Ð































N





.H















1 x 9997 25.4 x 25.4 x 850.6 mm ( 1" X 1" X 33 1/2")

9 x (s<sub>2</sub>) #8 x 38.1mm (#8 x 1-1/2")















































































Other Parts 1 x 9322837

















































## Step 93





## Step 95



1/8

Step 96







**MOVE FORT TO FINAL** LOCATION PRIOR TO STAKING FINAL LOCATION MUST BE LEVEL GROUND Warning! To prevent tipping and avoid potential injury, stakes must be driven 13"(330mm) into ground. Digging or driving stakes can be dangerous if you do not check first for under-ground wiring, cables or gas lines. SEE FRONT COVER FOR SAFETY CLEARANCE 9290318 9290318 **S6** 9290318 13" In Ground (330mm) 9290318 9290318 9290318 Hardware **Other Parts** 5 x (s6) #12 x 25.4mm (#12 x 1") 5 x 9290318

| NOTES                                 |  |  |  |  |  |
|---------------------------------------|--|--|--|--|--|