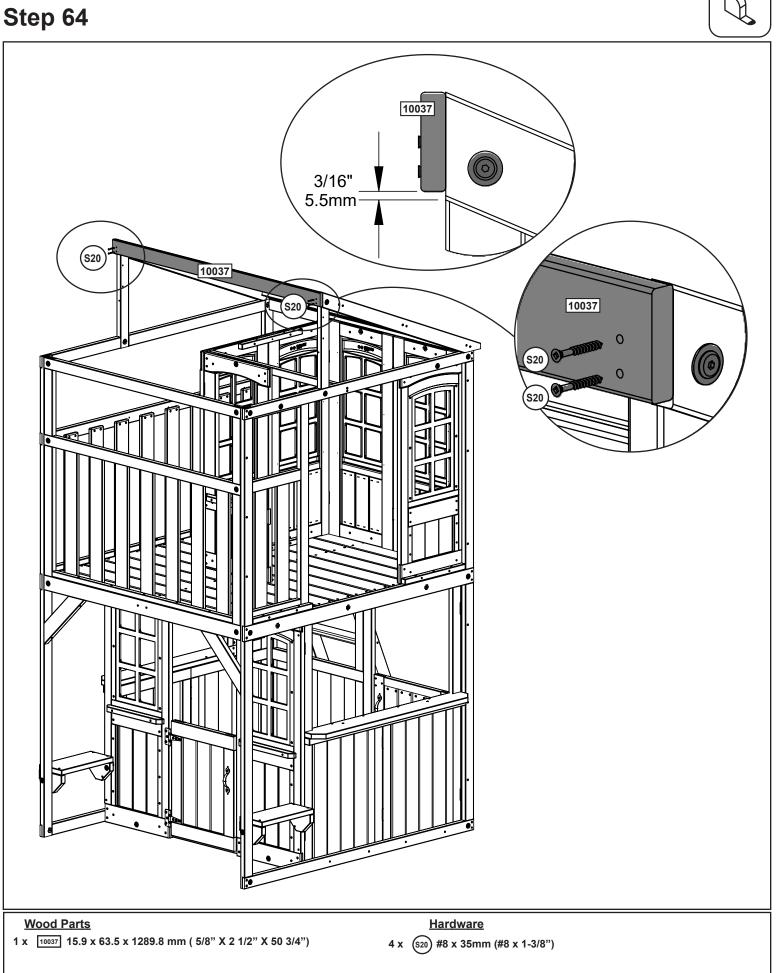

x 69.9 x 1424.0 mm ( 1" X 2 3/4" X 56 1/16")

2 x (WB1) 7.9 x 25.4 mm (5/16 x 1") (FW2, TN2) 2 x (\$41) #8 x 22.2mm (#8 x 7/8")











2 x 9988 25.4 x 50.8 x 1059.9 mm ( 1" X 2" X 41 3/4")

2 x 9989 25.4 x 50.8 x 1220.0 mm ( 1" X 2" X 48 1/16")

1 x 9990 25.4 x 69.9 x 1220.0 mm ( 1" X 2 3/4" X 48 1/16")

6 x (WB1) 7.9 x 25.4 mm (5/16 x 1") (FW2, TN2)































































N







| <u>Other Parts</u> |         |
|--------------------|---------|
| 1 x                | 9207713 |
| 1 x                | 9207711 |

50

Hardware

4 x (\$37) #7 x 15.87mm (#7 x 5/8")





Ð































N





.H















1 x 9997 25.4 x 25.4 x 850.6 mm ( 1" X 1" X 33 1/2")

9 x (s<sub>2</sub>) #8 x 38.1mm (#8 x 1-1/2")















































































Other Parts 1 x 9322837

















































## Step 93





## Step 95



1/8

Step 96







**MOVE FORT TO FINAL** LOCATION PRIOR TO STAKING FINAL LOCATION MUST BE LEVEL GROUND Warning! To prevent tipping and avoid potential injury, stakes must be driven 13"(330mm) into ground. Digging or driving stakes can be dangerous if you do not check first for under-ground wiring, cables or gas lines. SEE FRONT COVER FOR SAFETY CLEARANCE 9290318 9290318 **S6** 9290318 13" In Ground (330mm) 9290318 9290318 9290318 Hardware **Other Parts** 5 x (s6) #12 x 25.4mm (#12 x 1") 5 x 9290318

| NOTES                                 |  |  |  |  |  |
|---------------------------------------|--|--|--|--|--|
|