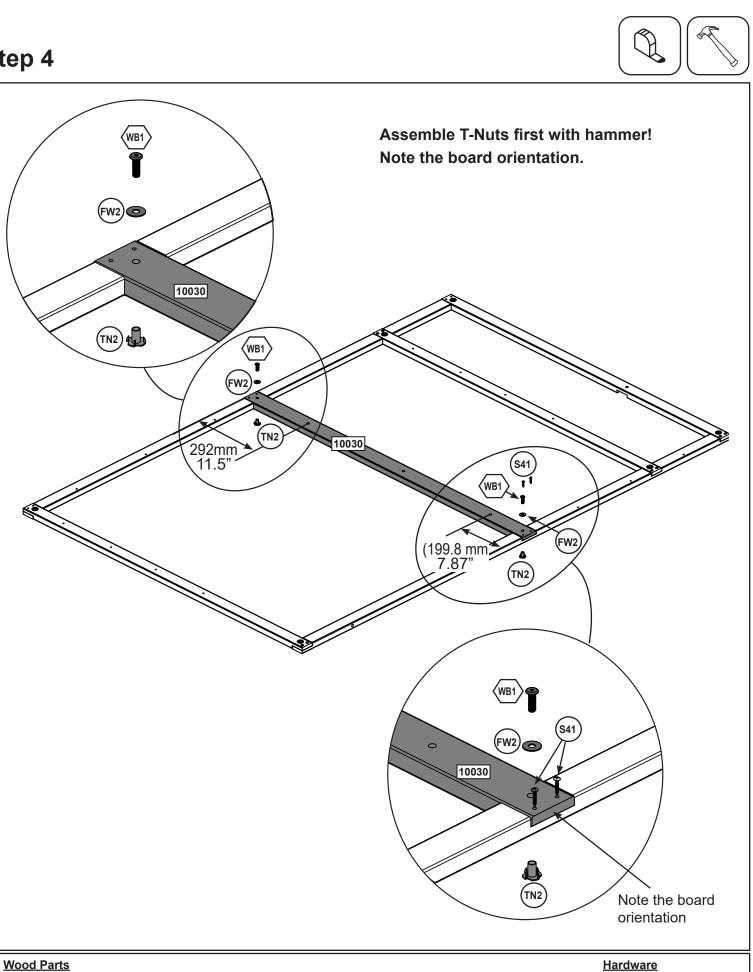

### Keys to Assembly Success

#### **Tools Required**

- Tape Measure
- Carpenter's Level
- Carpenter's Square
- Claw Hammer
- Standard or Cordless Drill
- Rubber Mallet

#### Part Identification Key

Listed on each page are the parts and quantities required to complete the assembly step illustrated on that page. • Open-End Wrench 1/2" (13mm) & 7/16" (11mm)

- 1/2" (13mm) & 7/16" (11mm) • Adjustable Wrench
- 1/8" (3mm) Drill Bit

• 3/16" (5mm) Hex Key

- 8' (2.4m) Step Ladder Safety Glasses
- Adult Helpers
- Pencil
  - encil

T-nut

(Hammer into place) Do not crush wood!

#### Symbols

Throughout these instructions, symbols are provided as important reminders for proper and safe assembly.

• #1 Phillips and #2 Robertson

1/2" (13mm) & 7/16" (11mm)

Ratchet with Extension

Screwdrivers

Sockets

Note: Wafer head bolts with blue lock tight or a bolt with a Nylock<sup>®</sup> nut do NOT require a lock washer.

Flat

Washer

| 2x -[9988] - 25.4 x 50.8 x 1059.9 mm - 3739988  |                           |
|-------------------------------------------------|---------------------------|
| o o 1" X 2" X                                   | C 41 3/4"                 |
| 2x - 9989 - 25.4 x 50.8 x 1220 mm - 3739989     |                           |
| ••                                              | 1" X 2" X 48 1/16"        |
| 1x -[9990] - 25.4 x 69.9 x 1220 mm - 3739990    |                           |
| · · · · · · · · · · · · · · · · · · ·           | ( 48 1/16"                |
|                                                 |                           |
| 1x - 9991] - 25.4 x 50.8 x 1220 mm - 3739991    |                           |
| 0 0 0 0                                         | 1" X 2" X 48 1/16"        |
| 1x - 9992] - 25.4 x 50.8 x 1220 mm - 3739992    |                           |
| o 0                                             | 1" X 2" X 48 1/16"        |
| 1x - 9993] - 25.4 x 69.9 x 1220 mm - 3739993    |                           |
| o °° o                                          | 1" X 2 3/4" X 48 1/16"    |
|                                                 |                           |
| 11x - 9994 - 15.9 x 114.3 x 1218 mm - 3739994   |                           |
| o o o                                           | 5/8" X 4 1/2" X 47 15/16" |
| 1x -[9995] - 15.9 x 101.6 x 1218 mm - 3739995   |                           |
| ■ = 10.3 × 101.0 × 12 10 mm = 57555555          | 3                         |
| + · · · ·                                       | 5/8" X 4" X 47 15/16"     |
| 2x -[9996] - 25.4 x 50.8 x 338.8 mm - 3739996   |                           |
| + + + 1" X 2" X 13 5/16"                        |                           |
|                                                 |                           |
| 1x - 9997] - 25.4 x 25.4 x 850.6 mm - 3739997   |                           |
| ;                                               |                           |
| 3x - 9998 - 31.8 x 63.5 x 133.5 mm - 3739998    |                           |
| 1 1/4" X 2 1/2" X 5"                            |                           |
| 17x - 99999 - 15.9 x 76.2 x 614.6 mm - 3779999  |                           |
| * 5/8" X 3" X 24 3/16"                          |                           |
|                                                 |                           |
| 1x - 10000 - 25.4 x 25.4 x 1118.4 mm - 37310000 | C 1" X 44 1/16"           |
|                                                 |                           |