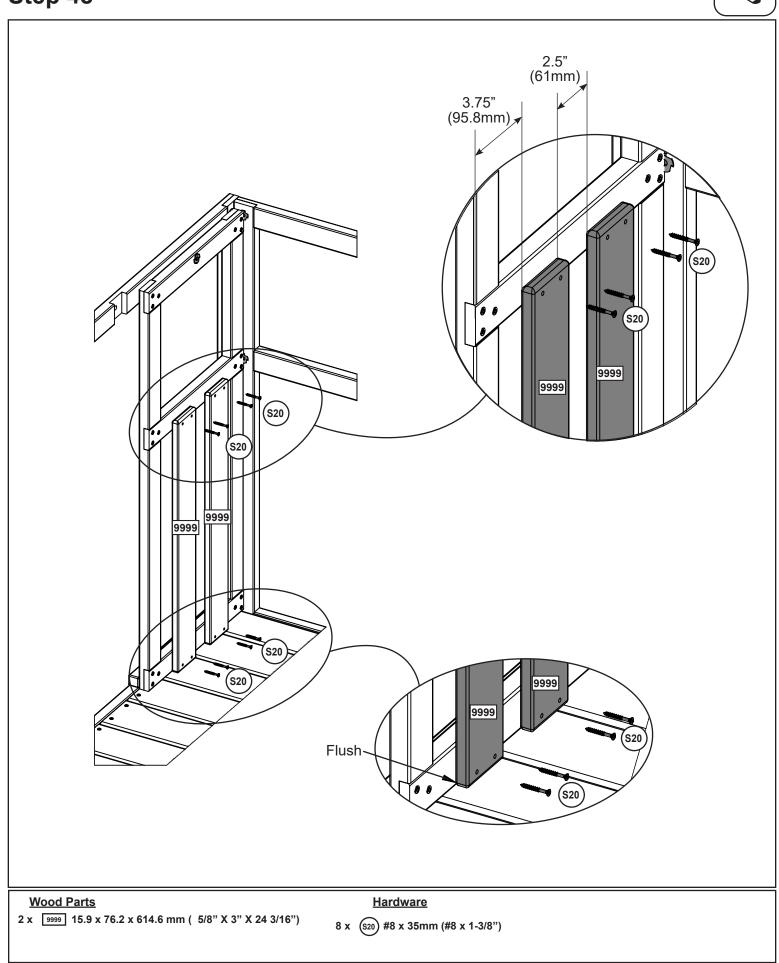

phone for common questions and contact information.



KidKraft Help Center <u>https://kidkraft.zendesk.com/hc/en-us/</u>











### 1 x 10030 25.4 x 69.9 x 1424.0 mm ( 1" X 2 3/4" X 56 1/16")

2 x (WB1) 7.9 x 25.4 mm (5/16 x 1") (FW2, TN2) 2 x (\$41) #8 x 22.2mm (#8 x 7/8")











2 x 9988 25.4 x 50.8 x 1059.9 mm ( 1" X 2" X 41 3/4")

2 x 9989 25.4 x 50.8 x 1220.0 mm ( 1" X 2" X 48 1/16")

1 x 9990 25.4 x 69.9 x 1220.0 mm ( 1" X 2 3/4" X 48 1/16")

6 x (WB1) 7.9 x 25.4 mm (5/16 x 1") (FW2, TN2)































































N







| <u>Other Parts</u> |         |
|--------------------|---------|
| 1 x                | 9207713 |
| 1 x                | 9207711 |

50

Hardware

4 x (\$37) #7 x 15.87mm (#7 x 5/8")





Ð































N





.H















1 x 9997 25.4 x 25.4 x 850.6 mm ( 1" X 1" X 33 1/2")

9 x (s<sub>2</sub>) #8 x 38.1mm (#8 x 1-1/2")















































































Other Parts 1 x 9322837

















































## Step 93





## Step 95



1/8

Step 96







**MOVE FORT TO FINAL** LOCATION PRIOR TO STAKING FINAL LOCATION MUST BE LEVEL GROUND Warning! To prevent tipping and avoid potential injury, stakes must be driven 13"(330mm) into ground. Digging or driving stakes can be dangerous if you do not check first for under-ground wiring, cables or gas lines. SEE FRONT COVER FOR SAFETY CLEARANCE 9290318 9290318 **S6** 9290318 13" In Ground (330mm) 9290318 9290318 9290318 Hardware **Other Parts** 5 x (s6) #12 x 25.4mm (#12 x 1