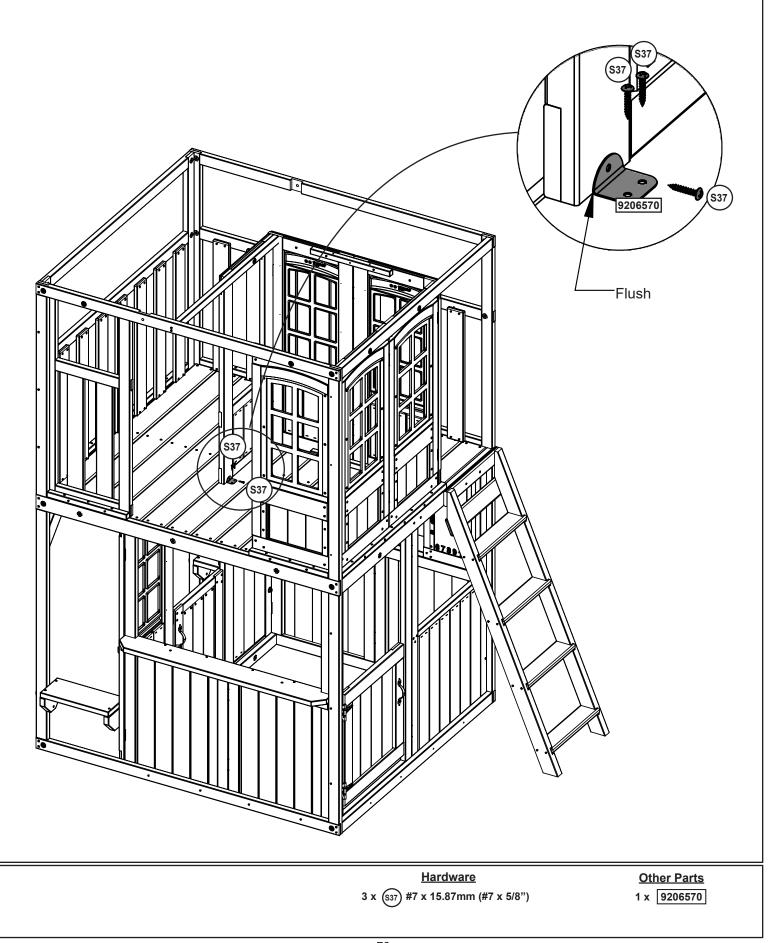

#### Symbols

Throughout these instructions, symbols are provided as important reminders for proper and safe assembly.

• #1 Phillips and #2 Robertson

1/2" (13mm) & 7/16" (11mm)

Ratchet with Extension

Screwdrivers

Sockets

Note: Wafer head bolts with blue lock tight or a bolt with a Nylock<sup>®</sup> nut do NOT require a lock washer.

Flat

Washer

| 2x -[9988] - 25.4 x 50.8 x 1059.9 mm - 3739988  |                           |
|-------------------------------------------------|---------------------------|
| o o 1" X 2" X                                   | C 41 3/4"                 |
| 2x - 9989 - 25.4 x 50.8 x 1220 mm - 3739989     |                           |
| ••                                              | 1" X 2" X 48 1/16"        |
| 1x -[9990] - 25.4 x 69.9 x 1220 mm - 3739990    |                           |
| · · · · · · · · · · · · · · · · · · ·           | ( 48 1/16"                |
|                                                 |                           |
| 1x - 9991] - 25.4 x 50.8 x 1220 mm - 3739991    |                           |
| 0 0 0 0                                         | 1" X 2" X 48 1/16"        |
| 1x - 9992] - 25.4 x 50.8 x 1220 mm - 3739992    |                           |
| o 0                                             | 1" X 2" X 48 1/16"        |
| 1x - 9993] - 25.4 x 69.9 x 1220 mm - 3739993    |                           |
| o °° o                                          | 1" X 2 3/4" X 48 1/16"    |
|                                                 |                           |
| 11x - 9994 - 15.9 x 114.3 x 1218 mm - 3739994   |                           |
| o o o                                           | 5/8" X 4 1/2" X 47 15/16" |
| 1x -[9995] - 15.9 x 101.6 x 1218 mm - 3739995   |                           |
| ■ = 10.3 × 101.0 × 12 10 mm = 57555555          | 3                         |
| + · · · ·                                       | 5/8" X 4" X 47 15/16"     |
| 2x -[9996] - 25.4 x 50.8 x 338.8 mm - 3739996   |                           |
| + + + 1" X 2" X 13 5/16"                        |                           |
|                                                 |                           |
| 1x - 9997] - 25.4 x 25.4 x 850.6 mm - 3739997   |                           |
| ;                                               |                           |
| 3x - 9998 - 31.8 x 63.5 x 133.5 mm - 3739998    |                           |
| 1 1/4" X 2 1/2" X 5"                            |                           |
| 17x - 99999 - 15.9 x 76.2 x 614.6 mm - 3779999  |                           |
| * 5/8" X 3" X 24 3/16"                          |                           |
|                                                 |                           |
| 1x - 10000 - 25.4 x 25.4 x 1118.4 mm - 37310000 | C 1" X 44 1/16"           |
|                                                 |                           |