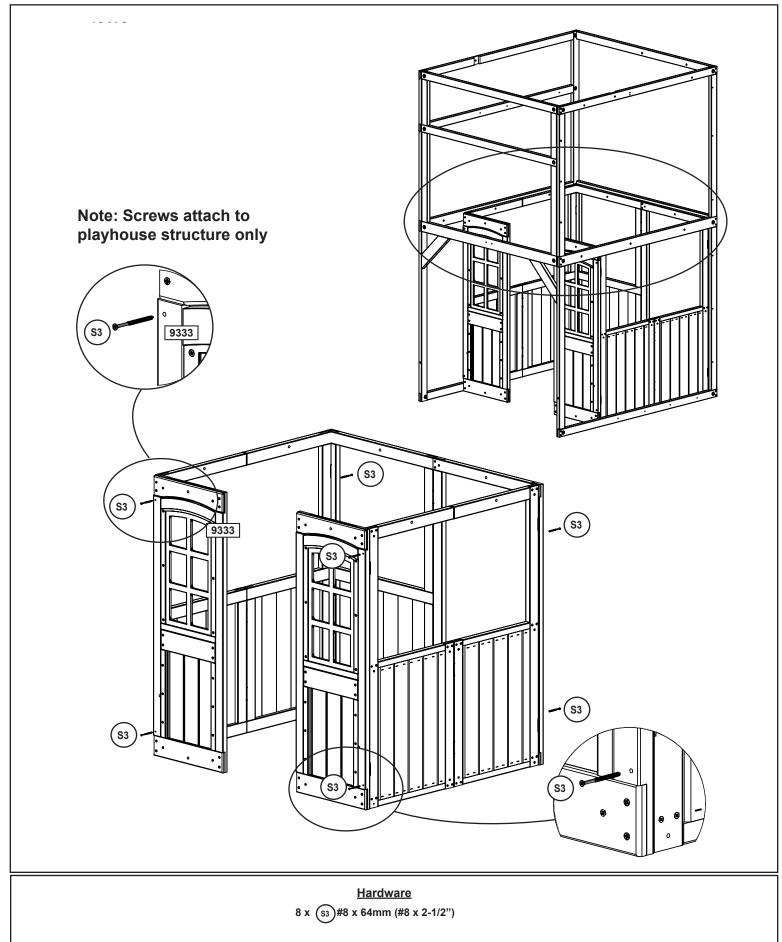

wingsets and Playhouse Parts Ordering <u>https://parts.kidkraft.com/partsorderemail</u>

If you have assembly or product questions, please refer to the front cover for direct contact information for our Consumer Engagement team OR you can also use this QR code with your smartphone for common questions and contact information.



KidKraft Help Center <u>https://kidkraft.zendesk.com/hc/en-us/</u>











### 1 x 10030 25.4 x 69.9 x 1424.0 mm ( 1" X 2 3/4" X 56 1/16")

2 x (WB1) 7.9 x 25.4 mm (5/16 x 1") (FW2, TN2) 2 x (\$41) #8 x 22.2mm (#8 x 7/8")











2 x 9988 25.4 x 50.8 x 1059.9 mm ( 1" X 2" X 41 3/4")

2 x 9989 25.4 x 50.8 x 1220.0 mm ( 1" X 2" X 48 1/16")

1 x 9990 25.4 x 69.9 x 1220.0 mm ( 1" X 2 3/4" X 48 1/16")

6 x (WB1) 7.9 x 25.4 mm (5/16 x 1") (FW2, TN2)































































N







| <u>Other Parts</u> |         |
|--------------------|---------|
| 1 x                | 9207713 |
| 1 x                | 9207711 |

50

Hardware

4 x (\$37) #7 x 15.87mm (#7 x 5/8")





Ð































N





.H















1 x 9997 25.4 x 25.4 x 850.6 mm ( 1" X 1" X 33 1/2")

9 x (s<sub>2</sub>) #8 x 38.1mm (#8 x 1-1/2")















































































Other Parts 1 x 9322837

















































## Step 93





## Step 95



1/8

Step 96







**MOVE FORT TO FINAL** LOCATION PRIOR TO STAKING FINAL LOCATION MUST BE LEVEL GROUND Warning! To prevent tipping and avoid potential injury, stakes must be driven 13"(330mm) into ground. Digging