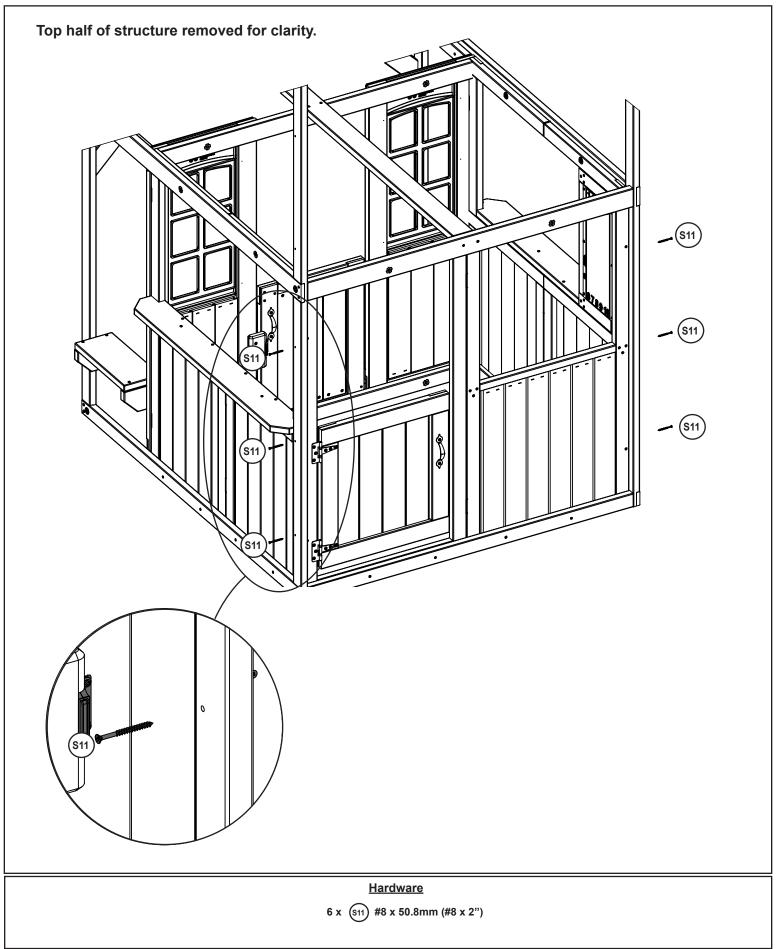

R code with your smartphone for common questions and contact information.



KidKraft Help Center <u>https://kidkraft.zendesk.com/hc/en-us/</u>











### 1 x 10030 25.4 x 69.9 x 1424.0 mm ( 1" X 2 3/4" X 56 1/16")

2 x (WB1) 7.9 x 25.4 mm (5/16 x 1") (FW2, TN2) 2 x (\$41) #8 x 22.2mm (#8 x 7/8")











2 x 9988 25.4 x 50.8 x 1059.9 mm ( 1" X 2" X 41 3/4")

2 x 9989 25.4 x 50.8 x 1220.0 mm ( 1" X 2" X 48 1/16")

1 x 9990 25.4 x 69.9 x 1220.0 mm ( 1" X 2 3/4" X 48 1/16")

6 x (WB1) 7.9 x 25.4 mm (5/16 x 1") (FW2, TN2)































































N







| <u>Other Parts</u> |         |
|--------------------|---------|
| 1 x                | 9207713 |
| 1 x                | 9207711 |

50

Hardware

4 x (\$37) #7 x 15.87mm (#7 x 5/8")





Ð































N





.H















1 x 9997 25.4 x 25.4 x 850.6 mm ( 1" X 1" X 33 1/2")

9 x (s<sub>2</sub>) #8 x 38.1mm (#8 x 1-1/2")















































































Other Parts 1 x 9322837

















































## Step 93





## Step 95



1/8

Step 96







**MOVE FORT TO FINAL** LOCATION PRIOR TO STAKING FINAL LOCATION MUST BE LEVEL GROUND Warning! To prevent tipping and avoid potential injury, stakes must be driven 13"(330mm) into ground. Digging or driving stakes can be dangerous if you do not check first for under-ground wiring, cables or gas lines. SEE FRONT COVER FOR SAFETY CLEARANCE 9290318 9290318 **S6** 9290318 13" In Ground (330mm) 9290318 9290318 9290318 Hardware **Other Parts** 5 x (s6)