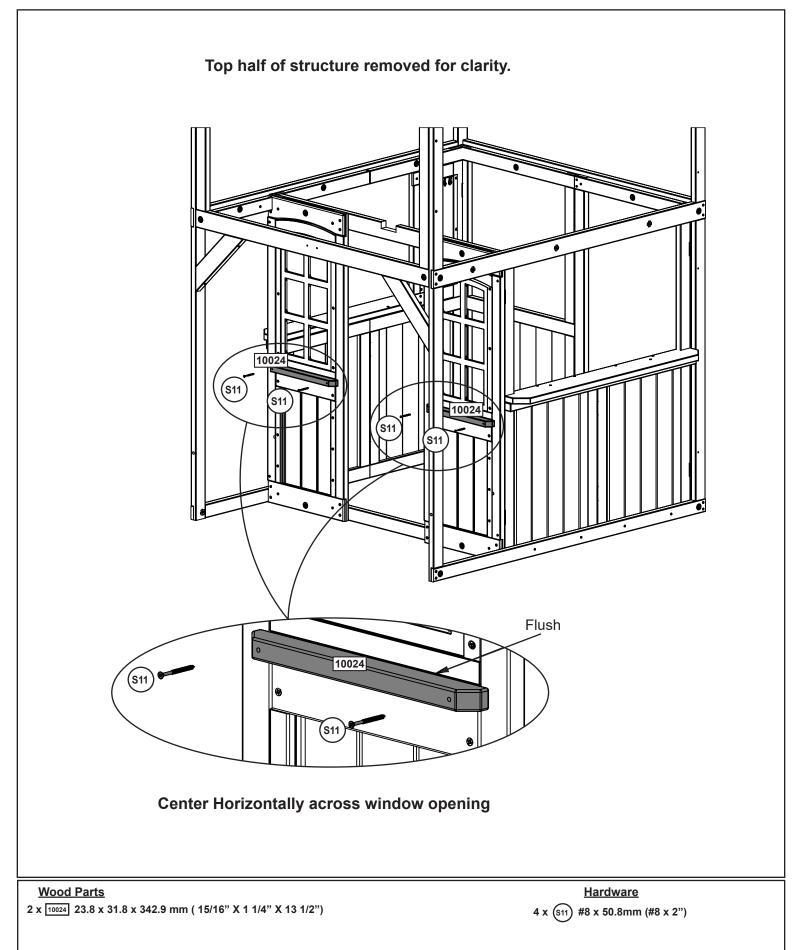

| 1x - 10023 - 31.8 x 31.8 x 973.6 mm - 37310023   |         |                       |        |             |             |               |
|--------------------------------------------------|---------|-----------------------|--------|-------------|-------------|---------------|
| + + +                                            |         | + 1 1/4" X 1          | 1/4" X | 38 5/16"    |             |               |
| 1x - 10073] - 31.8 x 31.8 x 765.6 mm - 37310073  |         |                       |        |             |             |               |
| o o o o                                          | ] 1 1/4 | 4" X 1 1/4" X 30 1/8" |        |             |             |               |
| 3x - 10024 - 23.8 x 31.8 x 342.9 mm - 37710024   |         |                       |        |             |             |               |
| 15/16" X 1 1/4" X 13 1/2"                        |         |                       |        |             |             |               |
| 2x - 10025] - 25.4 x 69.9 x 350 mm - 37310025    |         |                       |        |             |             |               |
| 1" X 2 3/4" X 13 3/4"                            |         |                       |        |             |             |               |
| 1x - 10026] - 25.4 x 50.8 x 2184.4 mm - 37310026 |         |                       |        |             |             |               |
| •         •                                      | ٠       | *                     | +      | 1" X 2" X   | 86" *       | •             |
| 1x -[10027] - 25.4 x 50.8 x 2184.4 mm - 37310027 |         |                       |        |             |             |               |
| •         •         •                            | \$      |                       |        | 1" X 2" X   | 86"         | <b>\$</b>     |
|                                                  |         |                       |        |             |             |               |
| 1x - 10028 - 25.4 x 50.8 x 1424 mm - 37310028    |         |                       |        |             | -           |               |
| * <del>*</del> <b>*</b>                          | +       | <b>•</b>              | \$     | ÷           | 1" X 2" X   | 56 1/16"      |
| 1x - 10029 - 25.4 x 50.8 x 1424 mm - 37310029    |         |                       |        |             |             |               |
| * <b>*</b>                                       |         | <b>\$</b>             |        | \$          | ] 1" X 2" X | 56 1/16"      |
| 2x - 10030 - 25.4 x 69.9 x 1424 mm - 37310030    |         |                       |        |             |             |               |
| *<br>*<br>*                                      | ¢       |                       | ¢      | *           | 1" X 2 3/   | 4" X 56 1/16" |
| 1x - 10031 - 25.4 x 50.8 x 2184.4 mm - 37310031  |         |                       |        |             |             |               |
|                                                  | •       |                       |        | 1" X 2" X 8 | 6" II       | •             |
|                                                  |         |                       |        |             |             |               |
| 1x - 10032 - 25.4 x 50.8 x 2184.4 mm - 37310032  |         |                       |        |             |             |               |
| 0 + + +                                          | 0       | +                     | *      | 1" X 2" X 8 | 36" .       | 0             |
| 3x - 10033] - 25.4 x 50.8 x 1424 mm - 37310033   |         |                       |        |             |             |               |
| + ↓                                              | +       | *                     | +      | ¢           | 1" X 2" X   | 56 1/16"      |
|                                                  |         |                       | _      |             |             |               |
| 1x - 10034 - 25.4 x 34.9 x 349 mm - 37310034     |         |                       |        |             |             |               |
| ◆ <u>¦</u> ◆ <u>¦</u> 1" X 1 3/8" X 13 3/4"      |         |                       |        |             |             |               |
|                                                  |         |                       |        |             |             |               |