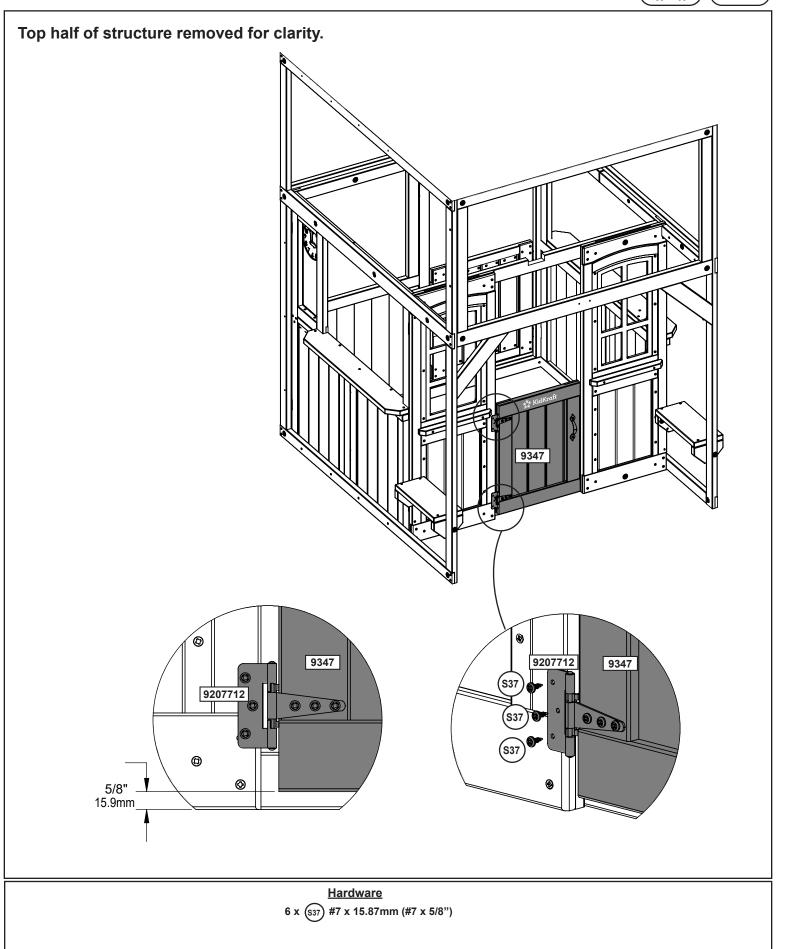

#### Symbols

Throughout these instructions, symbols are provided as important reminders for proper and safe assembly.

• #1 Phillips and #2 Robertson

1/2" (13mm) & 7/16" (11mm)

Ratchet with Extension

Screwdrivers

Sockets

Note: Wafer head bolts with blue lock tight or a bolt with a Nylock<sup>®</sup> nut do NOT require a lock washer.

Flat

Washer

| 2x -[9988] - 25.4 x 50.8 x 1059.9 mm - 3739988  |                           |
|-------------------------------------------------|---------------------------|
| o o 1" X 2" X                                   | C 41 3/4"                 |
| 2x - 9989 - 25.4 x 50.8 x 1220 mm - 3739989     |                           |
| ••                                              | 1" X 2" X 48 1/16"        |
| 1x -[9990] - 25.4 x 69.9 x 1220 mm - 3739990    |                           |
| · · · · · · · · · · · · · · · · · · ·           | ( 48 1/16"                |
|                                                 |                           |
| 1x - 9991] - 25.4 x 50.8 x 1220 mm - 3739991    |                           |
| 0 0 0 0                                         | 1" X 2" X 48 1/16"        |
| 1x - 9992] - 25.4 x 50.8 x 1220 mm - 3739992    |                           |
| o 0                                             | 1" X 2" X 48 1/16"        |
| 1x - 9993] - 25.4 x 69.9 x 1220 mm - 3739993    |                           |
| o °° o                                          | 1" X 2 3/4" X 48 1/16"    |
|                                                 |                           |
| 11x - 9994 - 15.9 x 114.3 x 1218 mm - 3739994   |                           |
| o o o                                           | 5/8" X 4 1/2" X 47 15/16" |
| 1x -[9995] - 15.9 x 101.6 x 1218 mm - 3739995   |                           |
| ■ = 10.3 × 101.0 × 12 10 mm = 57555555          | 3                         |
| + · · · ·                                       | 5/8" X 4" X 47 15/16"     |
| 2x -[9996] - 25.4 x 50.8 x 338.8 mm - 3739996   |                           |
| + + + 1" X 2" X 13 5/16"                        |                           |
|                                                 |                           |
| 1x - 9997] - 25.4 x 25.4 x 850.6 mm - 3739997   |                           |
| ;                                               |                           |
| 3x - 9998 - 31.8 x 63.5 x 133.5 mm - 3739998    |                           |
| 1 1/4" X 2 1/2" X 5"                            |                           |
| 17x - 99999 - 15.9 x 76.2 x 614.6 mm - 3779999  |                           |
| * 5/8" X 3" X 24 3/16"                          |                           |
|                                                 |                           |
| 1x - 10000 - 25.4 x 25.4 x 1118.4 mm - 37310000 | C 1" X 44 1/16"           |
|                                                 |                           |