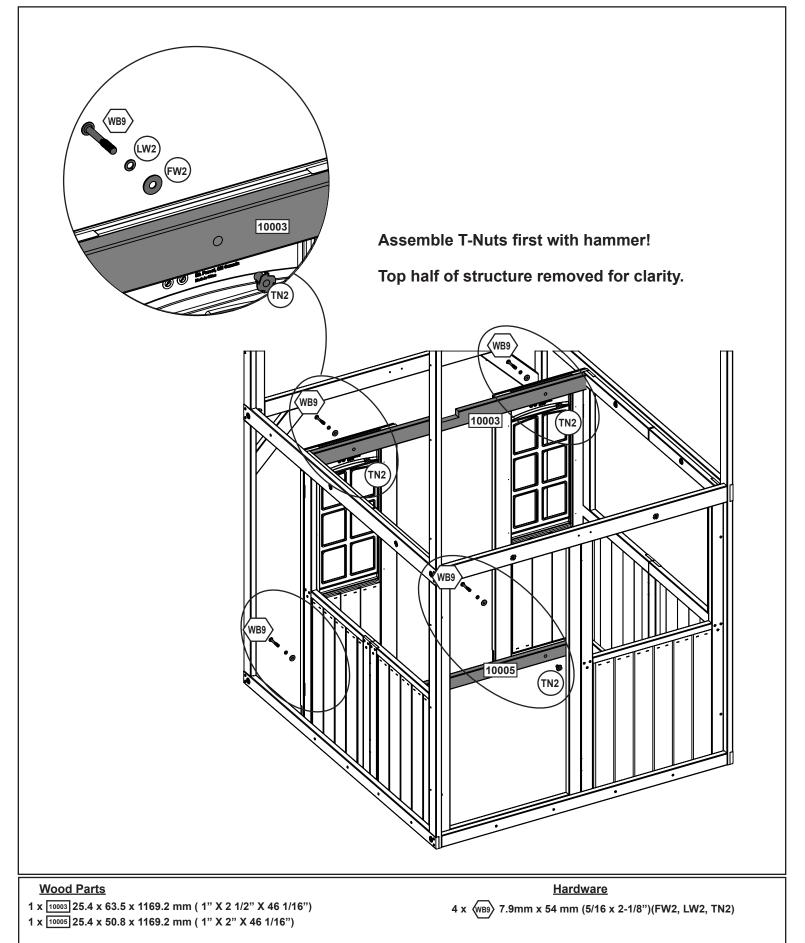

• 3/16" (5mm) Hex Key

- 8' (2.4m) Step Ladder Safety Glasses
- Adult Helpers
- Pencil
  - encil

T-nut

(Hammer into place) Do not crush wood!

| 1x - 10001 - 25.4 x 25.4 x 1322.4 mm - 37310001                                                                                                                                                                                                                                                                                                                                                                                                                                                                                                                                                                                                                                                                                                                                                                                                                                                                                                                                                                                                                                                                                                                                                                                                                                                                                                                                                                                                                                                                                                                                                                                                                                                                                                                                                                                                                                                                                                                                                                                                                                                                                             |
|---------------------------------------------------------------------------------------------------------------------------------------------------------------------------------------------------------------------------------------------------------------------------------------------------------------------------------------------------------------------------------------------------------------------------------------------------------------------------------------------------------------------------------------------------------------------------------------------------------------------------------------------------------------------------------------------------------------------------------------------------------------------------------------------------------------------------------------------------------------------------------------------------------------------------------------------------------------------------------------------------------------------------------------------------------------------------------------------------------------------------------------------------------------------------------------------------------------------------------------------------------------------------------------------------------------------------------------------------------------------------------------------------------------------------------------------------------------------------------------------------------------------------------------------------------------------------------------------------------------------------------------------------------------------------------------------------------------------------------------------------------------------------------------------------------------------------------------------------------------------------------------------------------------------------------------------------------------------------------------------------------------------------------------------------------------------------------------------------------------------------------------------|
| • • • • • 1" X 1" X 52 1/16"                                                                                                                                                                                                                                                                                                                                                                                                                                                                                                                                                                                                                                                                                                                                                                                                                                                                                                                                                                                                                                                                                                                                                                                                                                                                                                                                                                                                                                                                                                                                                                                                                                                                                                                                                                                                                                                                                                                                                                                                                                                                                                                |
| 4x - 10002 - 25.4 x 25.4 x 374.7 mm - 37310002                                                                                                                                                                                                                                                                                                                                                                                                                                                                                                                                                                                                                                                                                                                                                                                                                                                                                                                                                                                                                                                                                                                                                                                                                                                                                                                                                                                                                                                                                                                                                                                                                                                                                                                                                                                                                                                                                                                                                                                                                                                                                              |
| ; • ; _ • ; _ 1" X 1" X 14 3/4"                                                                                                                                                                                                                                                                                                                                                                                                                                                                                                                                                                                                                                                                                                                                                                                                                                                                                                                                                                                                                                                                                                                                                                                                                                                                                                                                                                                                                                                                                                                                                                                                                                                                                                                                                                                                                                                                                                                                                                                                                                                                                                             |
| 1x - 10003 - 25.4 x 63.5 x 1169.2 mm - 37310003                                                                                                                                                                                                                                                                                                                                                                                                                                                                                                                                                                                                                                                                                                                                                                                                                                                                                                                                                                                                                                                                                                                                                                                                                                                                                                                                                                                                                                                                                                                                                                                                                                                                                                                                                                                                                                                                                                                                                                                                                                                                                             |
|                                                                                                                                                                                                                                                                                                                                                                                                                                                                                                                                                                                                                                                                                                                                                                                                                                                                                                                                                                                                                                                                                                                                                                                                                                                                                                                                                                                                                                                                                                                                                                                                                                                                                                                                                                                                                                                                                                                                                                                                                                                                                                                                             |
| 1x - 10004 - 25.4 x 76.2 x 1347.2 mm - 37310004                                                                                                                                                                                                                                                                                                                                                                                                                                                                                                                                                                                                                                                                                                                                                                                                                                                                                                                                                                                                                                                                                                                                                                                                                                                                                                                                                                                                                                                                                                                                                                                                                                                                                                                                                                                                                                                                                                                                                                                                                                                                                             |
| +<br>+<br>+<br>1" X 3" X 53 1/16"                                                                                                                                                                                                                                                                                                                                                                                                                                                                                                                                                                                                                                                                                                                                                                                                                                                                                                                                                                                                                                                                                                                                                                                                                                                                                                                                                                                                                                                                                                                                                                                                                                                                                                                                                                                                                                                                                                                                                                                                                                                                                                           |
| 1x - [10005] - 25.4 x 50.8 x 1169.2 mm - 37310005                                                                                                                                                                                                                                                                                                                                                                                                                                                                                                                                                                                                                                                                                                                                                                                                                                                                                                                                                                                                                                                                                                                                                                                                                                                                                                                                                                                                                                                                                                                                                                                                                                                                                                                                                                                                                                                                                                                                                                                                                                                                                           |
|                                                                                                                                                                                                                                                                                                                                                                                                                                                                                                                                                                                                                                                                                                                                                                                                                                                                                                                                                                                                                                                                                                                                                                                                                                                                                                                                                                                                                                                                                                                                                                                                                                                                                                                                                                                                                                                                                                                                                                                                                                                                                                                                             |
| 1x - 10006 - 25.4 x 34.9 x 825.6 mm - 37310006                                                                                                                                                                                                                                                                                                                                                                                                                                                                                                                                                                                                                                                                                                                                                                                                                                                                                                                                                                                                                                                                                                                                                                                                                                                                                                                                                                                                                                                                                                                                                                                                                                                                                                                                                                                                                                                                                                                                                                                                                                                                                              |
|                                                                                                                                                                                                                                                                                                                                                                                                                                                                                                                                                                                                                                                                                                                                                                                                                                                                                                                                                                                                                                                                                                                                                                                                                                                                                                                                                                                                                                                                                                                                                                                                                                                                                                                                                                                                                                                                                                                                                                                                                                                                                                                                             |
| 2x - 10007] - 23.8 x 139.6 x 321 mm - 37710007                                                                                                                                                                                                                                                                                                                                                                                                                                                                                                                                                                                                                                                                                                                                                                                                                                                                                                                                                                                                                                                                                                                                                                                                                                                                                                                                                                                                                                                                                                                                                                                                                                                                                                                                                                                                                                                                                                                                                                                                                                                                                              |
| <ul> <li>+</li> <li>+&lt;</li></ul> |
| 2x - 10008] - 23.8 x 88.9 x 139.6 mm - 37310008                                                                                                                                                                                                                                                                                                                                                                                                                                                                                                                                                                                                                                                                                                                                                                                                                                                                                                                                                                                                                                                                                                                                                                                                                                                                                                                                                                                                                                                                                                                                                                                                                                                                                                                                                                                                                                                                                                                                                                                                                                                                                             |
| 15/16" X 3 1/2" X 5 1/2"                                                                                                                                                                                                                                                                                                                                                                                                                                                                                                                                                                                                                                                                                                                                                                                                                                                                                                                                                                                                                                                                                                                                                                                                                                                                                                                                                                                                                                                                                                                                                                                                                                                                                                                                                                                                                                                                                                                                                                                                                                                                                                                    |
| 2x - 10009 - 23.8 x 88.9 x 139.6 mm - 37310009                                                                                                                                                                                                                                                                                                                                                                                                                                                                                                                                                                                                                                                                                                                                                                                                                                                                                                                                                                                                                                                                                                                                                                                                                                                                                                                                                                                                                                                                                                                                                                                                                                                                                                                                                                                                                                                                                                                                                                                                                                                                                              |
| * 15/16" X 3 1/2" X 5 1/2"                                                                                                                                                                                                                                                                                                                                                                                                                                                                                                                                                                                                                                                                                                                                                                                                                                                                                                                                                                                                                                                                                                                                                                                                                                                                                                                                                                                                                                                                                                                                                                                                                                                                                                                                                                                                                                                                                                                                                                                                                                                                                                                  |
| 1x - 10010 - 25.4 x 50.8 x 475 mm - 37310010                                                                                                                                                                                                                                                                                                                                                                                                                                                                                                                                                                                                                                                                                                                                                                                                                                                                                                                                                                                                                                                                                                                                                                                                                                                                                                                                                                                                                                                                                                                                                                                                                                                                                                                                                                                                                                                                                                                                                                                                                                                                                                |
| <u>/ ◆ / ↓ ↓ </u> 1" X 2" X 18 11/16"                                                                                                                                                                                                                                                                                                                                                                                                                                                                                                                                                                                                                                                                                                                                                                                                                                                                                                                                                                                                                                                                                                                                                                                                                                                                                                                                                                                                                                                                                                                                                                                                                                                                                                                                                                                                                                                                                                                                                                                                                                                                                                       |
| 1x - 10011 - 25.4 x 50.8 x 475 mm - 37310011                                                                                                                                                                                                                                                                                                                                                                                                                                                                                                                                                                                                                                                                                                                                                                                                                                                                                                                                                                                                                                                                                                                                                                                                                                                                                                                                                                                                                                                                                                                                                                                                                                                                                                                                                                                                                                                                                                                                                                                                                                                                                                |
| ◆ <sup>  </sup> + <sup>+</sup> ◆ 1" X 2" X 18 11/16"                                                                                                                                                                                                                                                                                                                                                                                                                                                                                                                                                                                                                                                                                                                                                                                                                                                                                                                                                                                                                                                                                                                                                                                                                                                                                                                                                                                                                                                                                                                                                                                                                                                                                                                                                                                                                                                                                                                                                                                                                                                                                        |
| 1x - 10012] - 34.9 x 63.5 x 1075.3 mm - 37710012                                                                                                                                                                                                                                                                                                                                                                                                                                                                                                                                                                                                                                                                                                                                                                                                                                                                                                                                                                                                                                                                                                                                                                                                                                                                                                                                                                                                                                                                                                                                                                                                                                                                                                                                                                                                                                                                                                                                                                                                                                                                                            |
| →   *                                                                                                                                                                                                                                                                                                                                                                                                                                                                                                                                                                                                                                                                                                                                                                                                                                                                                                                                                                                                                                                                                                                                                                                                                                                                                                                                                                                                                                                                                                                                                                                                                                                                                                                                                                                                                                                                                                                                                                                                                                                                                                                                       |
|                                                                                                                                                                                                                                                                                                                                                                                                                                                                                                                                                                                                                                                                                                                                                                                                                                                                                                                                                                                                                                                                                                                                                                                                                                                                                                                                                                                                                                                                                                                                                                                                                                                                                                                                                                                                                                                                                                                                                                                                                                                                                                                                             |