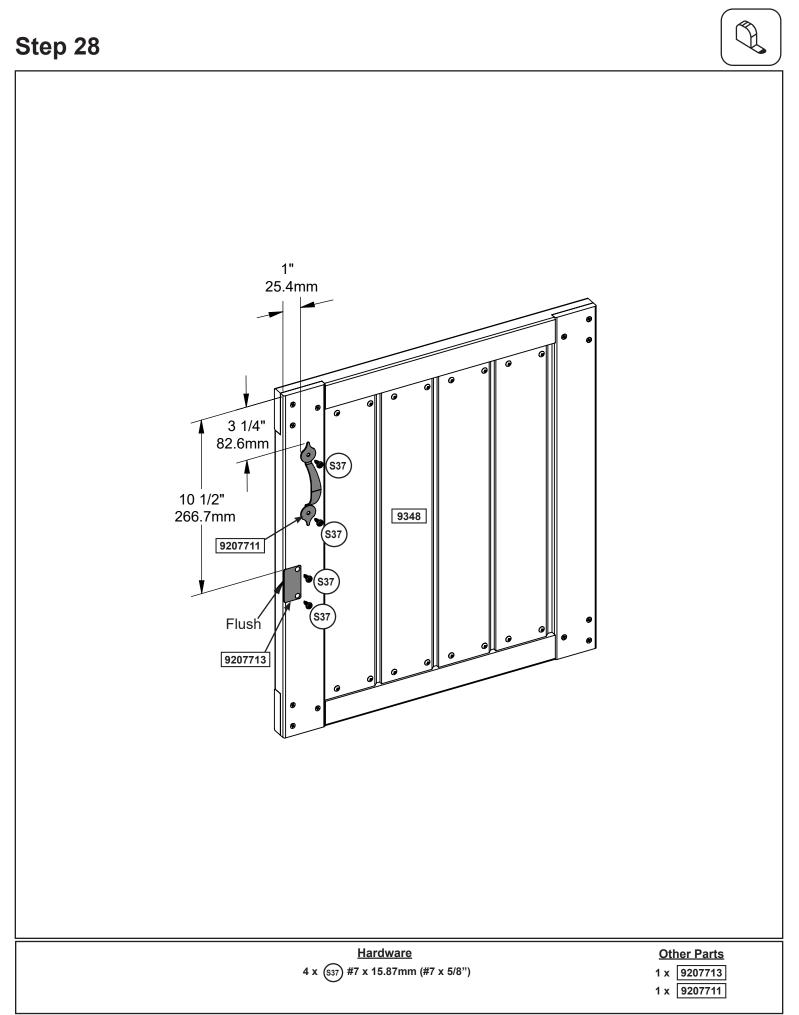

### Keys to Assembly Success

#### **Tools Required**

- Tape Measure
- Carpenter's Level
- Carpenter's Square
- Claw Hammer
- Standard or Cordless Drill
- Rubber Mallet

#### Part Identification Key

Listed on each page are the parts and quantities required to complete the assembly step illustrated on that page. • Open-End Wrench 1/2" (13mm) & 7/16" (11mm)

- 1/2" (13mm) & 7/16" (11mm) • Adjustable Wrench
- 1/8" (3mm) Drill Bit

• 3/16" (5mm) Hex Key

- 8' (2.4m) Step Ladder Safety Glasses
- Adult Helpers
- Pencil
  - encil

T-nut

(Hammer into place) Do not crush wood!

#### Symbols

Throughout these instructions, symbols are provided as important reminders for proper and safe assembly.

• #1 Phillips and #2 Robertson

1/2" (13mm) & 7/16" (11mm)

Ratchet with Extension

Screwdrivers