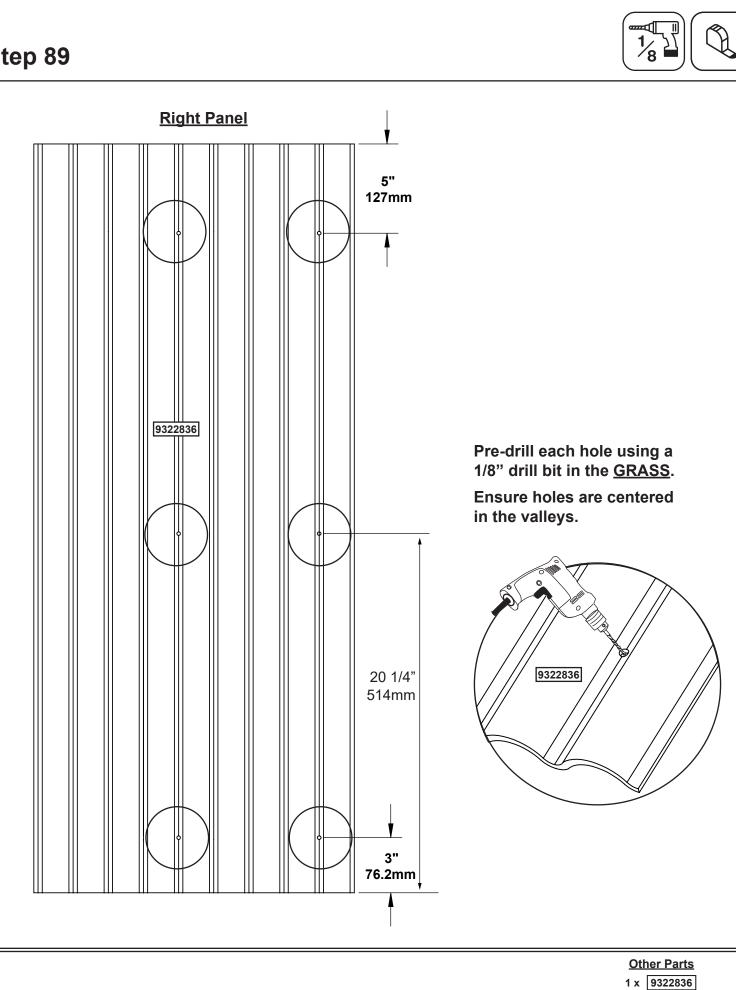

#### Part Identification Key

Listed on each page are the parts and quantities required to complete the assembly step illustrated on that page. • Open-End Wrench 1/2" (13mm) & 7/16" (11mm)

- 1/2" (13mm) & 7/16" (11mm) • Adjustable Wrench
- 1/8" (3mm) Drill Bit

• 3/16" (5mm) Hex Key

- 8' (2.4m) Step Ladder Safety Glasses
- Adult Helpers
- Pencil
  - encil

T-nut

(Hammer into place) Do not crush wood!