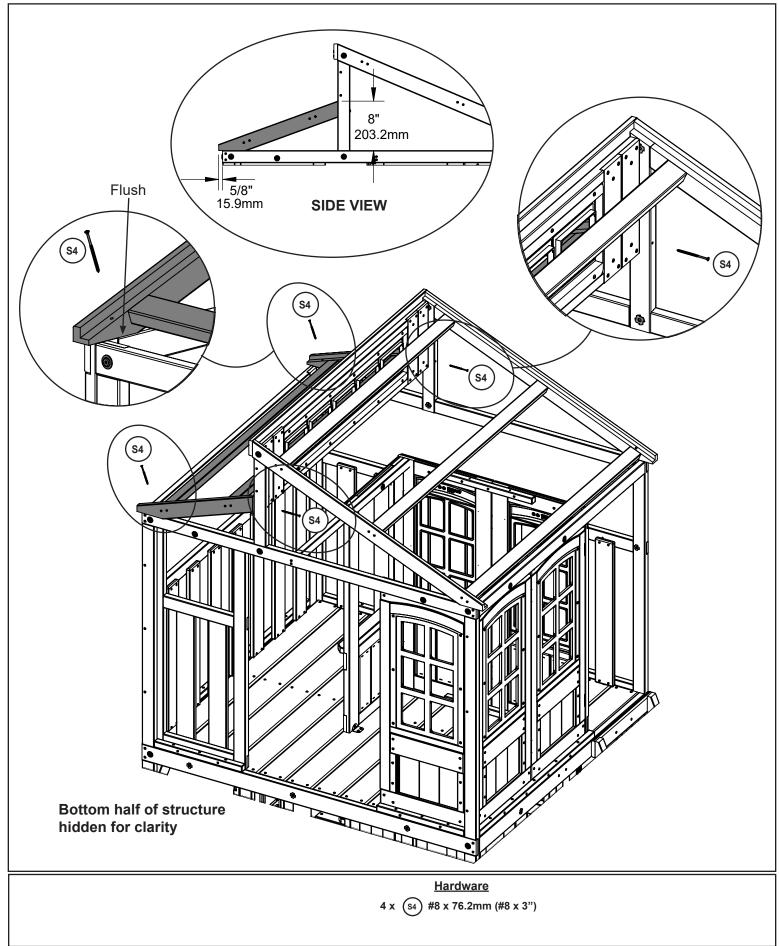

424.0 mm ( 1" X 2 3/4" X 56 1/16")

2 x (WB1) 7.9 x 25.4 mm (5/16 x 1") (FW2, TN2) 2 x (\$41) #8 x 22.2mm (#8 x 7/8")











2 x 9988 25.4 x 50.8 x 1059.9 mm ( 1" X 2" X 41 3/4")

2 x 9989 25.4 x 50.8 x 1220.0 mm ( 1" X 2" X 48 1/16")

1 x 9990 25.4 x 69.9 x 1220.0 mm ( 1" X 2 3/4" X 48 1/16")

6 x (WB1) 7.9 x 25.4 mm (5/16 x 1") (FW2, TN2)































































N







| <u>Other Parts</u> |         |
|--------------------|---------|
| 1 x                | 9207713 |
| 1 x                | 9207711 |

50

Hardware

4 x (\$37) #7 x 15.87mm (#7 x 5/8")





Ð































N





.H















1 x 9997 25.4 x 25.4 x 850.6 mm ( 1" X 1" X 33 1/2")

9 x (s<sub>2</sub>) #8 x 38.1mm (#8 x 1-1/2")















































































Other Parts 1 x 9322837

















































## Step 93





## Step 95



1/8

Step 96







**MOVE FORT TO FINAL** LOCATION PRIOR TO STAKING FINAL LOCATION MUST BE LEVEL GROUND Warning! To prevent tipping and avoid potential injury, stakes must be driven 13"(330mm) into ground. Digging or driving stakes can be dangerous if you do not check first for under-ground wiring, cables or gas lines. SEE FRONT COVER FOR SAFETY CLEARANCE 9290318 9290318 **S6** 9290318 13" In Ground (330mm) 9290318 9290318 9290318 Hardware **Other Parts** 5 x (s6) #12 x 25.4mm (#12 x 1") 5 x 9290318

| NOTES                                 |  |  |  |  |  |
|---------------------------------------|--|--|--|--|--|
|