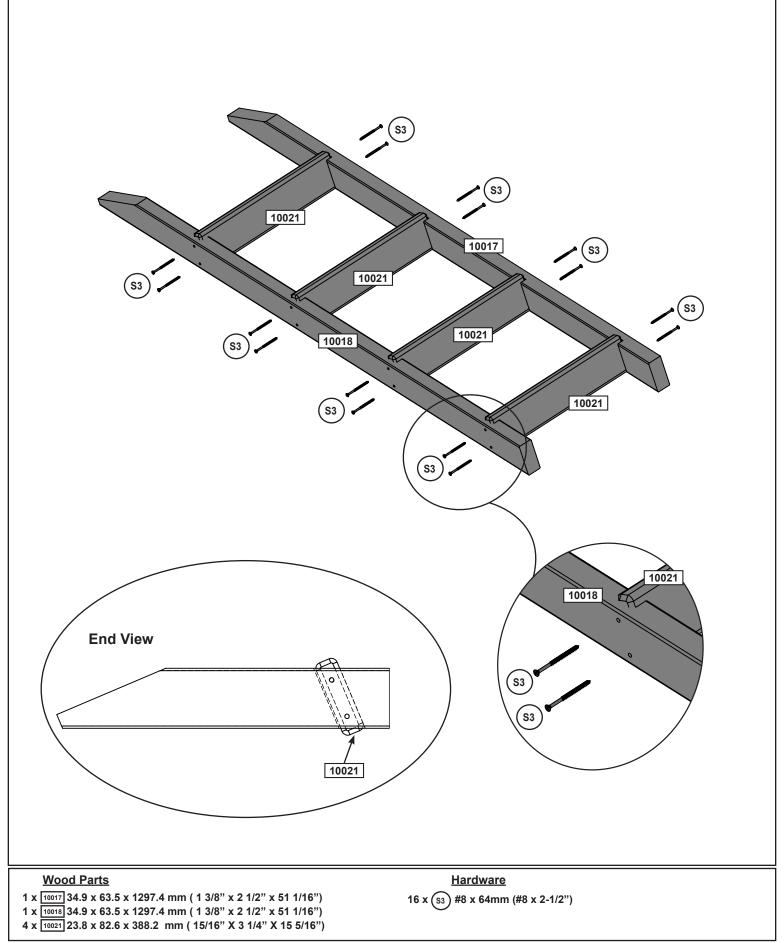

code with your smartphone for common questions and contact information.



KidKraft Help Center <u>https://kidkraft.zendesk.com/hc/en-us/</u>











### 1 x 10030 25.4 x 69.9 x 1424.0 mm ( 1" X 2 3/4" X 56 1/16")

2 x (WB1) 7.9 x 25.4 mm (5/16 x 1") (FW2, TN2) 2 x (\$41) #8 x 22.2mm (#8 x 7/8")











2 x 9988 25.4 x 50.8 x 1059.9 mm ( 1" X 2" X 41 3/4")

2 x 9989 25.4 x 50.8 x 1220.0 mm ( 1" X 2" X 48 1/16")

1 x 9990 25.4 x 69.9 x 1220.0 mm ( 1" X 2 3/4" X 48 1/16")

6 x (WB1) 7.9 x 25.4 mm (5/16 x 1") (FW2, TN2)































































N







| <u>Other Parts</u> |         |
|--------------------|---------|
| 1 x                | 9207713 |
| 1 x                | 9207711 |

50

Hardware

4 x (\$37) #7 x 15.87mm (#7 x 5/8")





Ð































N





.H















1 x 9997 25.4 x 25.4 x 850.6 mm ( 1" X 1" X 33 1/2")

9 x (s<sub>2</sub>) #8 x 38.1mm (#8 x 1-1/2")















































































Other Parts 1 x 9322837

















































## Step 93





## Step 95



1/8

Step 96







**MOVE FORT TO FINAL** LOCATION PRIOR TO STAKING FINAL LOCATION MUST BE LEVEL GROUND Warning! To prevent tipping and avoid potential injury, stakes must be driven 13"(330mm) into ground. Digging or driving stakes can be dangerous if you do not check first for under-ground wiring, cables or gas lines. SEE FRONT COVER FOR SAFETY CLEARANCE 9290318 9290318 **S6** 9290318 13" In Ground (330mm) 9290318 9290318 9290318 Hardware **Other Parts** 5 x (s6) #