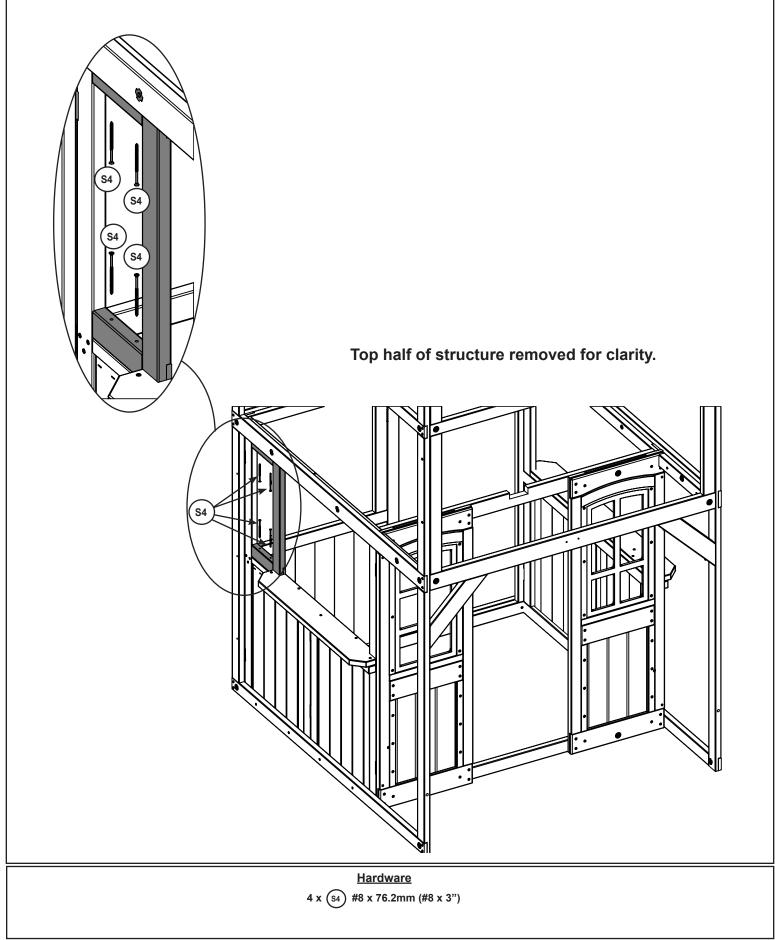

Parts Ordering <u>https://parts.kidkraft.com/partsorderemail</u>

If you have assembly or product questions, please refer to the front cover for direct contact information for our Consumer Engagement team OR you can also use this QR code with your smartphone for common questions and contact information.



KidKraft Help Center <u>https://kidkraft.zendesk.com/hc/en-us/</u>











### 1 x 10030 25.4 x 69.9 x 1424.0 mm ( 1" X 2 3/4" X 56 1/16")

2 x (WB1) 7.9 x 25.4 mm (5/16 x 1") (FW2, TN2) 2 x (\$41) #8 x 22.2mm (#8 x 7/8")











2 x 9988 25.4 x 50.8 x 1059.9 mm ( 1" X 2" X 41 3/4")

2 x 9989 25.4 x 50.8 x 1220.0 mm ( 1" X 2" X 48 1/16")

1 x 9990 25.4 x 69.9 x 1220.0 mm ( 1" X 2 3/4" X 48 1/16")

6 x (WB1) 7.9 x 25.4 mm (5/16 x 1") (FW2, TN2)































































N







| <u>Other Parts</u> |         |
|--------------------|---------|
| 1 x                | 9207713 |
| 1 x                | 9207711 |

50

Hardware

4 x (\$37) #7 x 15.87mm (#7 x 5/8")





Ð































N





.H















1 x 9997 25.4 x 25.4 x 850.6 mm ( 1" X 1" X 33 1/2")

9 x (s<sub>2</sub>) #8 x 38.1mm (#8 x 1-1/2")















































































Other Parts 1 x 9322837

















































## Step 93





## Step 95



1/8

Step 96







**MOVE FORT TO FINAL** LOCATION PRIOR TO STAKING FINAL LOCATION MUST BE LEVEL GROUND Warning! To prevent tipping and avoid potential injury, stakes must be driven 13"(330mm) into ground. Digging or driving stakes can