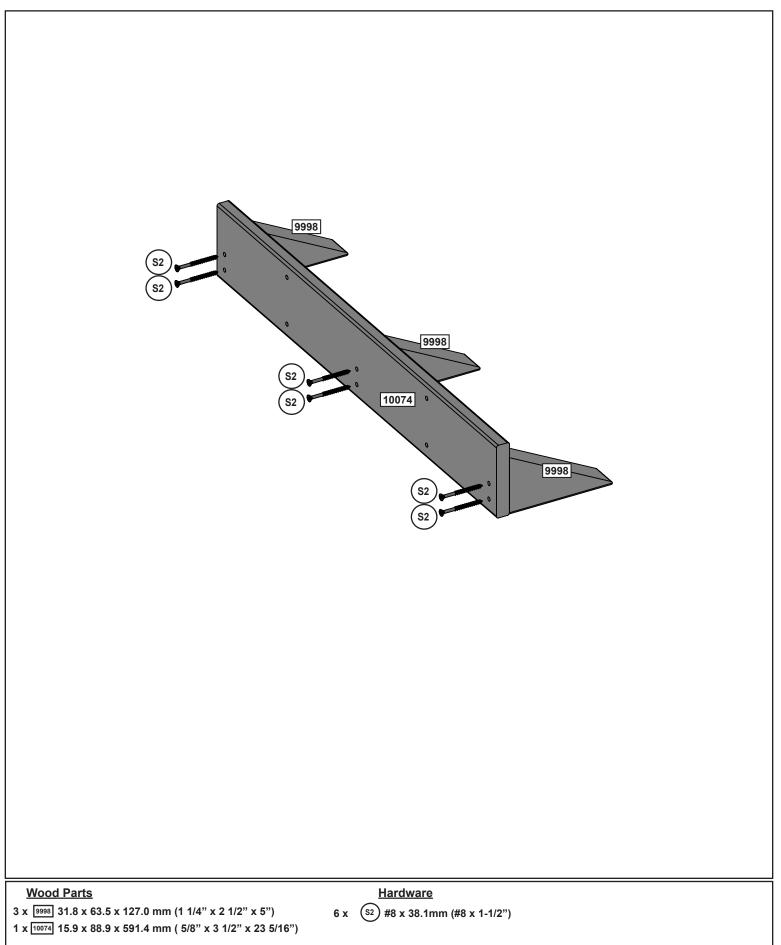

")











2 x 9988 25.4 x 50.8 x 1059.9 mm ( 1" X 2" X 41 3/4")

2 x 9989 25.4 x 50.8 x 1220.0 mm ( 1" X 2" X 48 1/16")

1 x 9990 25.4 x 69.9 x 1220.0 mm ( 1" X 2 3/4" X 48 1/16")

6 x (WB1) 7.9 x 25.4 mm (5/16 x 1") (FW2, TN2)































































N







| <u>Other Parts</u> |         |
|--------------------|---------|
| 1 x                | 9207713 |
| 1 x                | 9207711 |

50

Hardware

4 x (\$37) #7 x 15.87mm (#7 x 5/8")





Ð































N





.H















1 x 9997 25.4 x 25.4 x 850.6 mm ( 1" X 1" X 33 1/2")

9 x (s<sub>2</sub>) #8 x 38.1mm (#8 x 1-1/2")















































































Other Parts 1 x 9322837

















































## Step 93





## Step 95



1/8

Step 96







**MOVE FORT TO FINAL** LOCATION PRIOR TO STAKING FINAL LOCATION MUST BE LEVEL GROUND Warning! To prevent tipping and avoid potential injury, stakes must be driven 13"(330mm) into ground. Digging or driving stakes can be dangerous if you do not check first for under-ground wiring, cables or gas lines. SEE FRONT COVER FOR SAFETY CLEARANCE 9290318 9290318 **S6** 9290318 13" In Ground (330mm) 9290318 9290318 9290318 Hardware **Other Parts** 5 x (s6) #12 x 25.4mm (#12 x 1") 5 x 9290318

| NOTES                                 |  |  |  |  |  |
|---------------------------------------|--|--|--|--|--|
|                                       |  |  |  |  |  |
|                                       |  |  |  |  |  |
|