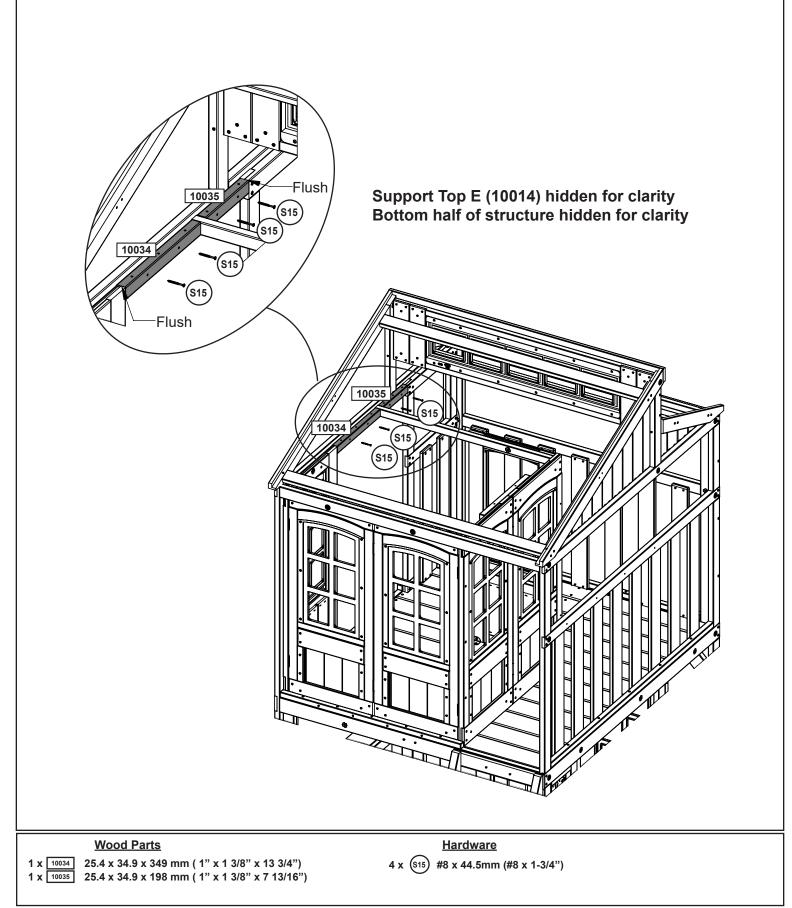

| ↓ + +                                  | + +                         | *               | 1 3/8" X 2 1/2" X 42 5/16" |
|----------------------------------------|-----------------------------|-----------------|----------------------------|
| - <u>10014</u> ] - 25.4 x 50.8 x 1     | 220 mm - 37310014           |                 |                            |
|                                        |                             |                 | 1" X 2" X 48 1/16"         |
| -[10015] - 34.9 x 63.5 x {             | 532.7 mm - 37710015         |                 |                            |
| ····                                   | + + / 1 3/8" X 2 1/2" X 21" |                 |                            |
| -[10016] - 34.9 x 63.5 x               | 532 7 mm - 37710016         |                 |                            |
|                                        |                             |                 |                            |
|                                        |                             |                 |                            |
| - <mark>10017</mark> ] - 34.9 X 63.5 X | 1297.4 mm - 37710017        |                 |                            |
|                                        |                             | \*\<br>\*\      | 1 3/8" X 2 1/2" X 51 1/16" |
| x - <u>10018</u> ] - 34.9 x 63.5 x     | 1297.4 mm - 37710018        |                 |                            |
|                                        |                             | /               |                            |
| x -[10019] - 15.9 x 69.9 x             | 420 mm - 37710019           |                 |                            |
|                                        |                             |                 |                            |
| • • • •                                | 5/8" X 2 3/4" X 16 9/16"    |                 |                            |
| x - <u>10020</u> ] - 15.9 x 76.2 x     | 420 mm - 37710020           |                 |                            |
| +<br>+                                 | 5/8" X 3" X 16 9/16"        |                 |                            |
| <- <u>10021</u> - 23.8 x 82.6 x        | 388.2 mm - 37710021         |                 |                            |
|                                        | 15/16" X 3 1/4" X 15 5/16"  |                 |                            |
| L                                      |                             |                 |                            |
| x - <u>10022</u> ] - 23.8 x 114.3 :    | x 973.6 mm - 37710022       | _               |                            |
| $\Box$ ·                               | * * *                       | 15/16           | s" X 4 1/2" X 38 5/16"     |
|                                        |                             |                 |                            |
| x - <u>10072</u> - 23.8 x 114.3        | x 765.6 mm - 37710072       |                 |                            |
| Ţ · _                                  | + + 15/16                   | 6" X 4 1/2" X 3 | 0 1/8"                     |
| <b></b>                                |                             |                 |                            |

| 1x - 10023 - 31.8 x 31.8 x 973.6 mm - 37310023   |         |                       |        |             |             |               |
|--------------------------------------------------|---------|-----------------------|--------|-------------|-------------|---------------|
| + + +                                            |         | + 1 1/4" X 1          | 1/4" X | 38 5/16"    |             |               |
| 1x - 10073] - 31.8 x 31.8 x 765.6 mm - 37310073  |         |                       |        |             |             |               |
| o o o o                                          | ] 1 1/4 | 4" X 1 1/4" X 30 1/8" |        |             |             |               |
| 3x - 10024 - 23.8 x 31.8 x 342.9 mm - 37710024   |         |                       |        |             |             |               |
| 15/16" X 1 1/4" X 13 1/2"                        |         |                       |        |             |             |               |
| 2x - 10025] - 25.4 x 69.9 x 350 mm - 37310025    |         |                       |        |             |             |               |
| 1" X 2 3/4" X 13 3/4"                            |         |                       |        |             |             |               |
| 1x - 10026] - 25.4 x 50.8 x 2184.4 mm - 37310026 |         |                       |        |             |             |               |
| •         •                                      | ٠       | *                     | +      | 1" X 2" X   | 86" *       | •             |
| 1x -[10027] - 25.4 x 50.8 x 2184.4 mm - 37310027 |         |                       |        |             |             |               |
| •         •         •                            | \$      |                       |        | 1" X 2" X   | 86"         | <b>\$</b>     |
|                                                  |         |                       |        |             |             |               |
| 1x - 10028 - 25.4 x 50.8 x 1424 mm - 37310028    |         |                       |        |             | -           |               |
| * <del>*</del> <b>*</b>                          | +       | <b>•</b>              | \$     | ÷           | 1" X 2" X   | 56 1/16"      |
| 1x - 10029 - 25.4 x 50.8 x 1424 mm - 37310029    |         |                       |        |             |             |               |
| * <b>*</b>                                       |         | <b>\$</b>             |        | \$          | ] 1" X 2" X | 56 1/16"      |
| 2x - 10030 - 25.4 x 69.9 x 1424 mm - 37310030    |         |                       |        |             |             |               |
| *<br>*<br>*                                      | ¢       |                       | ¢      | *           | 1" X 2 3/   | 4" X 56 1/16" |
| 1x - 10031 - 25.4 x 50.8 x 2184.4 mm - 37310031  |         |                       |        |             |             |               |
|                                                  | •       |                       |        | 1" X 2" X 8 | 6" II       | •             |
|                                                  |         |                       |        |             |             |               |
| 1x - 10032 - 25.4 x 50.8 x 2184.4 mm - 37310032  |         |                       |        |             |             |               |
| 0 + + +                                          | 0       | +                     | *      | 1" X 2" X 8 | 36" .       | 0             |
| 3x - 10033] - 25.4 x 50.8 x 1424 mm - 37310033   |         |                       |        |             |             |               |
| + ↓                                              | +       | *                     | +      | ¢           | 1" X 2" X   | 56 1/16"      |
|                                                  |         |                       | _      |             |             |               |
| 1x - 10034 - 25.4 x 34.9 x 349 mm - 37310034     |         |                       |        |             |             |               |
| ◆ <u>¦</u> ◆ <u>¦</u> 1" X 1 3/8" X 13 3/4"      |         |                       |        |             |             |               |
|                                                  |         |                       |        |             |             |               |