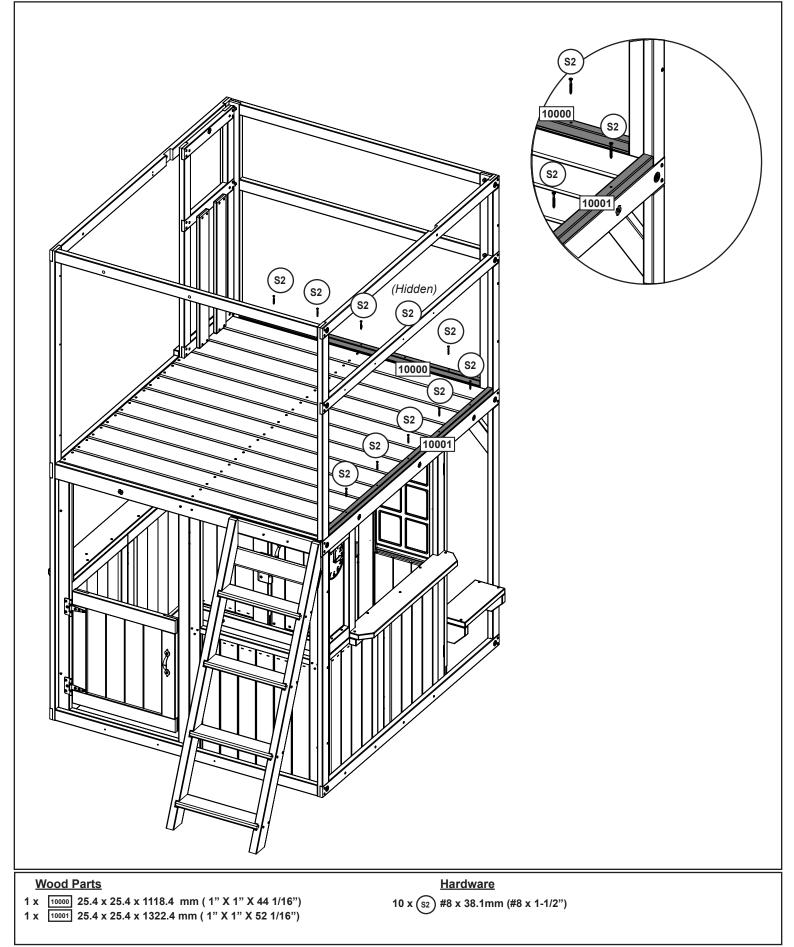

Sockets

Note: Wafer head bolts with blue lock tight or a bolt with a Nylock<sup>®</sup> nut do NOT require a lock washer.

Flat

Washer

| 2x -[9988] - 25.4 x 50.8 x 1059.9 mm - 3739988  |                           |
|-------------------------------------------------|---------------------------|
| o o 1" X 2" X                                   | C 41 3/4"                 |
| 2x - 9989 - 25.4 x 50.8 x 1220 mm - 3739989     |                           |
| ••                                              | 1" X 2" X 48 1/16"        |
| 1x -[9990] - 25.4 x 69.9 x 1220 mm - 3739990    |                           |
| · · · · · · · · · · · · · · · · · · ·           | ( 48 1/16"                |
|                                                 |                           |
| 1x - 9991] - 25.4 x 50.8 x 1220 mm - 3739991    |                           |
| 0 0 0 0                                         | 1" X 2" X 48 1/16"        |
| 1x - 9992] - 25.4 x 50.8 x 1220 mm - 3739992    |                           |
| o 0                                             | 1" X 2" X 48 1/16"        |
| 1x - 9993] - 25.4 x 69.9 x 1220 mm - 3739993    |                           |
| o °° o                                          | 1" X 2 3/4" X 48 1/16"    |
|                                                 |                           |
| 11x - 9994 - 15.9 x 114.3 x 1218 mm - 3739994   |                           |
| o o o                                           | 5/8" X 4 1/2" X 47 15/16" |
| 1x -[9995] - 15.9 x 101.6 x 1218 mm - 3739995   |                           |
| ■ = 10.3 × 101.0 × 12 10 mm = 57555555          | 3                         |
| + · · · ·                                       | 5/8" X 4" X 47 15/16"     |
| 2x -[9996] - 25.4 x 50.8 x 338.8 mm - 3739996   |                           |
| + + + 1" X 2" X 13 5/16"                        |                           |
|                                                 |                           |
| 1x - 9997] - 25.4 x 25.4 x 850.6 mm - 3739997   |                           |
| ;                                               |                           |
| 3x - 9998 - 31.8 x 63.5 x 133.5 mm - 3739998    |                           |
| 1 1/4" X 2 1/2" X 5"                            |                           |
| 17x - 99999 - 15.9 x 76.2 x 614.6 mm - 3779999  |                           |
| * 5/8" X 3" X 24 3/16"                          |                           |
|                                                 |                           |
| 1x - 10000 - 25.4 x 25.4 x 1118.4 mm - 37310000 | C 1" X 44 1/16"           |
|                                                 |                           |

| 1x - 10001 - 25.4 x 25.4 x 1322.4 mm - 37310001                                                                                                                                                                                                                                                                                                                                                                                                                                                                                                                                                                                                                                                                                                                                                                                                                                                                                                                                                                                                                                                                                                                                                                                                                                                                                                                                                                                                                                                                                                                                                                                                                                                                                                                                                                                                                                                                                                                                                                                                                                                                                             |
|---------------------------------------------------------------------------------------------------------------------------------------------------------------------------------------------------------------------------------------------------------------------------------------------------------------------------------------------------------------------------------------------------------------------------------------------------------------------------------------------------------------------------------------------------------------------------------------------------------------------------------------------------------------------------------------------------------------------------------------------------------------------------------------------------------------------------------------------------------------------------------------------------------------------------------------------------------------------------------------------------------------------------------------------------------------------------------------------------------------------------------------------------------------------------------------------------------------------------------------------------------------------------------------------------------------------------------------------------------------------------------------------------------------------------------------------------------------------------------------------------------------------------------------------------------------------------------------------------------------------------------------------------------------------------------------------------------------------------------------------------------------------------------------------------------------------------------------------------------------------------------------------------------------------------------------------------------------------------------------------------------------------------------------------------------------------------------------------------------------------------------------------|
| • • • • • 1" X 1" X 52 1/16"                                                                                                                                                                                                                                                                                                                                                                                                                                                                                                                                                                                                                                                                                                                                                                                                                                                                                                                                                                                                                                                                                                                                                                                                                                                                                                                                                                                                                                                                                                                                                                                                                                                                                                                                                                                                                                                                                                                                                                                                                                                                                                                |
| 4x - 10002 - 25.4 x 25.4 x 374.7 mm - 37310002                                                                                                                                                                                                                                                                                                                                                                                                                                                                                                                                                                                                                                                                                                                                                                                                                                                                                                                                                                                                                                                                                                                                                                                                                                                                                                                                                                                                                                                                                                                                                                                                                                                                                                                                                                                                                                                                                                                                                                                                                                                                                              |
| ; • ; _ • ; _ 1" X 1" X 14 3/4"                                                                                                                                                                                                                                                                                                                                                                                                                                                                                                                                                                                                                                                                                                                                                                                                                                                                                                                                                                                                                                                                                                                                                                                                                                                                                                                                                                                                                                                                                                                                                                                                                                                                                                                                                                                                                                                                                                                                                                                                                                                                                                             |
| 1x - 10003 - 25.4 x 63.5 x 1169.2 mm - 37310003                                                                                                                                                                                                                                                                                                                                                                                                                                                                                                                                                                                                                                                                                                                                                                                                                                                                                                                                                                                                                                                                                                                                                                                                                                                                                                                                                                                                                                                                                                                                                                                                                                                                                                                                                                                                                                                                                                                                                                                                                                                                                             |
|                                                                                                                                                                                                                                                                                                                                                                                                                                                                                                                                                                                                                                                                                                                                                                                                                                                                                                                                                                                                                                                                                                                                                                                                                                                                                                                                                                                                                                                                                                                                                                                                                                                                                                                                                                                                                                                                                                                                                                                                                                                                                                                                             |
| 1x - 10004 - 25.4 x 76.2 x 1347.2 mm - 37310004                                                                                                                                                                                                                                                                                                                                                                                                                                                                                                                                                                                                                                                                                                                                                                                                                                                                                                                                                                                                                                                                                                                                                                                                                                                                                                                                                                                                                                                                                                                                                                                                                                                                                                                                                                                                                                                                                                                                                                                                                                                                                             |
| +<br>+<br>+<br>1" X 3" X 53 1/16"                                                                                                                                                                                                                                                                                                                                                                                                                                                                                                                                                                                                                                                                                                                                                                                                                                                                                                                                                                                                                                                                                                                                                                                                                                                                                                                                                                                                                                                                                                                                                                                                                                                                                                                                                                                                                                                                                                                                                                                                                                                                                                           |
| 1x - [10005] - 25.4 x 50.8 x 1169.2 mm - 37310005                                                                                                                                                                                                                                                                                                                                                                                                                                                                                                                                                                                                                                                                                                                                                                                                                                                                                                                                                                                                                                                                                                                                                                                                                                                                                                                                                                                                                                                                                                                                                                                                                                                                                                                                                                                                                                                                                                                                                                                                                                                                                           |
|                                                                                                                                                                                                                                                                                                                                                                                                                                                                                                                                                                                                                                                                                                                                                                                                                                                                                                                                                                                                                                                                                                                                                                                                                                                                                                                                                                                                                                                                                                                                                                                                                                                                                                                                                                                                                                                                                                                                                                                                                                                                                                                                             |
| 1x - 10006 - 25.4 x 34.9 x 825.6 mm - 37310006                                                                                                                                                                                                                                                                                                                                                                                                                                                                                                                                                                                                                                                                                                                                                                                                                                                                                                                                                                                                                                                                                                                                                                                                                                                                                                                                                                                                                                                                                                                                                                                                                                                                                                                                                                                                                                                                                                                                                                                                                                                                                              |
|                                                                                                                                                                                                                                                                                                                                                                                                                                                                                                                                                                                                                                                                                                                                                                                                                                                                                                                                                                                                                                                                                                                                                                                                                                                                                                                                                                                                                                                                                                                                                                                                                                                                                                                                                                                                                                                                                                                                                                                                                                                                                                                                             |
| 2x - 10007] - 23.8 x 139.6 x 321 mm - 37710007                                                                                                                                                                                                                                                                                                                                                                                                                                                                                                                                                                                                                                                                                                                                                                                                                                                                                                                                                                                                                                                                                                                                                                                                                                                                                                                                                                                                                                                                                                                                                                                                                                                                                                                                                                                                                                                                                                                                                                                                                                                                                              |
| <ul> <li>+</li> <li>+&lt;</li></ul> |
| 2x - 10008] - 23.8 x 88.9 x 139.6 mm - 37310008                                                                                                                                                                                                                                                                                                                                                                                                                                                                                                                                                                                                                                                                                                                                                                                                                                                                                                                                                                                                                                                                                                                                                                                                                                                                                                                                                                                                                                                                                                                                                                                                                                                                                                                                                                                                                                                                                                                                                                                                                                                                                             |
| 15/16" X 3 1/2" X 5 1/2"                                                                                                                                                                                                                                                                                                                                                                                                                                                                                                                                                                                                                                                                                                                                                                                                                                                                                                                                                                                                                                                                                                                                                                                                                                                                                                                                                                                                                                                                                                                                                                                                                                                                                                                                                                                                                                                                                                                                                                                                                                                                                                                    |
| 2x - 10009 - 23.8 x 88.9 x 139.6 mm - 37310009                                                                                                                                                                                                                                                                                                                                                                                                                                                                                                                                                                                                                                                                                                                                                                                                                                                                                                                                                                                                                                                                                                                                                                                                                                                                                                                                                                                                                                                                                                                                                                                                                                                                                                                                                                                                                                                                                                                                                                                                                                                                                              |
| * 15/16" X 3 1/2" X 5 1/2"                                                                                                                                                                                                                                                                                                                                                                                                                                                                                                                                                                                                                                                                                                                                                                                                                                                                                                                                                                                                                                                                                                                                                                                                                                                                                                                                                                                                                                                                                                                                                                                                                                                                                                                                                                                                                                                                                                                                                                                                                                                                                                                  |
| 1x - 10010 - 25.4 x 50.8 x 475 mm - 37310010                                                                                                                                                                                                                                                                                                                                                                                                                                                                                                                                                                                                                                                                                                                                                                                                                                                                                                                                                                                                                                                                                                                                                                                                                                                                                                                                                                                                                                                                                                                                                                                                                                                                                                                                                                                                                                                                                                                                                                                                                                                                                                |
| <u>/ ◆ / ↓ ↓ </u> 1" X 2" X 18 11/16"                                                                                                                                                                                                                                                                                                                                                                                                                                                                                                                                                                                                                                                                                                                                                                                                                                                                                                                                                                                                                                                                                                                                                                                                                                                                                                                                                                                                                                                                                                                                                                                                                                                                                                                                                                                                                                                                                                                                                                                                                                                                                                       |
| 1x - 10011 - 25.4 x 50.8 x 475 mm - 37310011                                                                                                                                                                                                                                                                                                                                                                                                                                                                                                                                                                                                                                                                                                                                                                                                                                                                                                                                                                                                                                                                                                                                                                                                                                                                                                                                                                                                                                                                                                                                                                                                                                                                                                                                                                                                                                                                                                                                                                                                                                                                                                |
| ◆ <sup>  </sup> + <sup>+</sup> ◆ 1" X 2" X 18 11/16"                                                                                                                                                                                                                                                                                                                                                                                                                                                                                                                                                                                                                                                                                                                                                                                                                                                                                                                                                                                                                                                                                                                                                                                                                                                                                                                                                                                                                                                                                                                                                                                                                                                                                                                                                                                                                                                                                                                                                                                                                                                                                        |
| 1x - 10012] - 34.9 x 63.5 x 1075.3 mm - 37710012                                                                                                                                                                                                                                                                                                                                                                                                                                                                                                                                                                                                                                                                                                                                                                                                                                                                                                                                                                                                                                                                                                                                                                                                                                                                                                                                                                                                                                                                                                                                                                                                                                                                                                                                                                                                                                                                                                                                                                                                                                                                                            |
| →   *                                                                                                                                                                                                                                                                                                                                                                                                                                                                                                                                                                                                                                                                                                                                                                                                                                                                                                                                                                                                                                                                                                                                                                                                                                                                                                                                                                                                                                                                                                                                                                                                                                                                                                                                                                                                                                                                                                                                                                                                                                                                                                                                       |
|                                                                                                                                                                                                                                                                                                                                                                                                                                                                                                                                                                                                                                                                                                                                                                                                                                                                                                                                                                                                                                                                                                                                                                                                                                                                                                                                                                                                                                                                                                                                                                                                                                                                                                                                                                                                                                                                                                                                                                                                                                                                                                                                             |