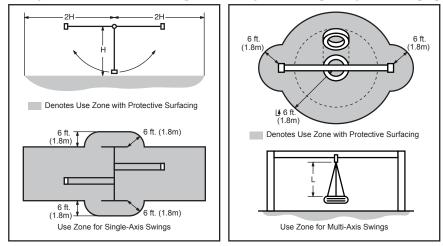

#### Placement

Proper placement and maintenance of protective surfacing is essential. Refer to diagram on front cover. Be sure to;

- Extend surfacing at least 6 feet (1.8 m) from the equipment in all directions.
- For to-fro swings, extend protective surfacing in front of and behind the swing to a distance equal to twice the height of the top bar from which the swing is suspended.
- For tire swings, extend surfacing in a circle whose radius is equal to the height of the suspending chain or rope, plus 6 feet (1.8 m) in all directions.