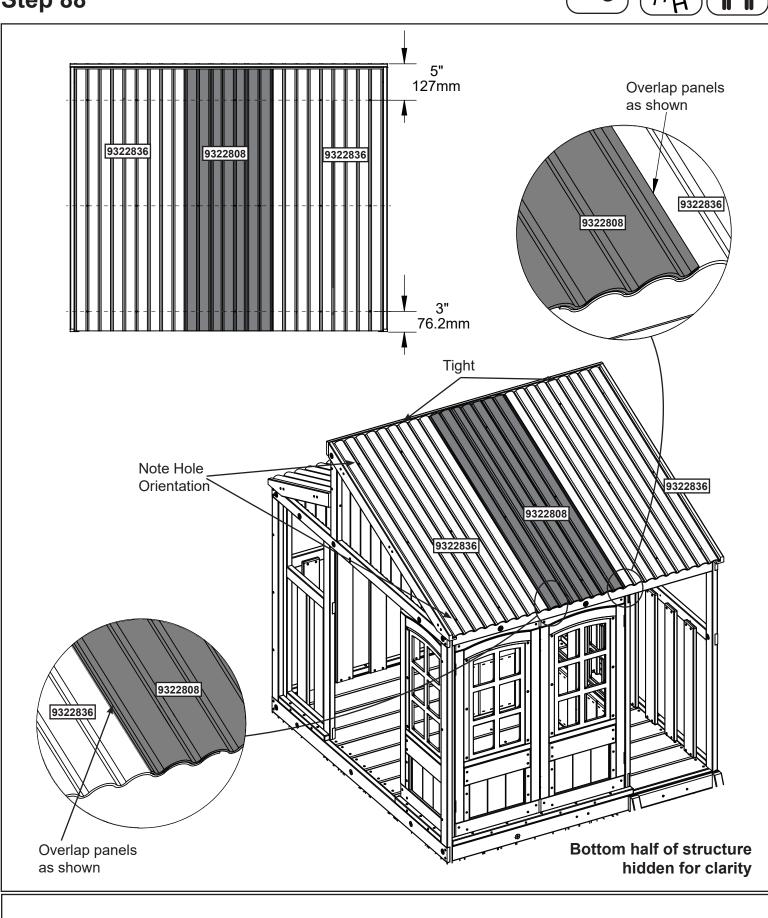

.2mm (#8 x 7/8")











2 x 9988 25.4 x 50.8 x 1059.9 mm ( 1" X 2" X 41 3/4")

2 x 9989 25.4 x 50.8 x 1220.0 mm ( 1" X 2" X 48 1/16")

1 x 9990 25.4 x 69.9 x 1220.0 mm ( 1" X 2 3/4" X 48 1/16")

6 x (WB1) 7.9 x 25.4 mm (5/16 x 1") (FW2, TN2)































































N







| <u>Other Parts</u> |         |
|--------------------|---------|
| 1 x                | 9207713 |
| 1 x                | 9207711 |

50

Hardware

4 x (\$37) #7 x 15.87mm (#7 x 5/8")





Ð































N





.H















1 x 9997 25.4 x 25.4 x 850.6 mm ( 1" X 1" X 33 1/2")

9 x (s<sub>2</sub>) #8 x 38.1mm (#8 x 1-1/2")















































































Other Parts 1 x 9322837

















































## Step 93





## Step 95



1/8

Step 96







**MOVE FORT TO FINAL** LOCATION PRIOR TO STAKING FINAL LOCATION MUST BE LEVEL GROUND Warning! To prevent tipping and avoid potential injury, stakes must be driven 13"(330mm) into ground. Digging or driving stakes can be dangerous if you do not check first for under-ground wiring, cables or gas lines. SEE FRONT COVER FOR SAFETY CLEARANCE 9290318 9290318 **S6** 9290318 13" In Ground (330mm) 9290318 9290318 9290318 Hardware **Other Parts** 5 x (s6) #12 x 25.4mm (#12 x 1") 5 x 9290318

| NOTES                                 |  |  |  |  |  |
|---------------------------------------|--|--|--|--|--|
|                                       |  |  |  |  |  |
|                                       |  |  |  |  |  |
|