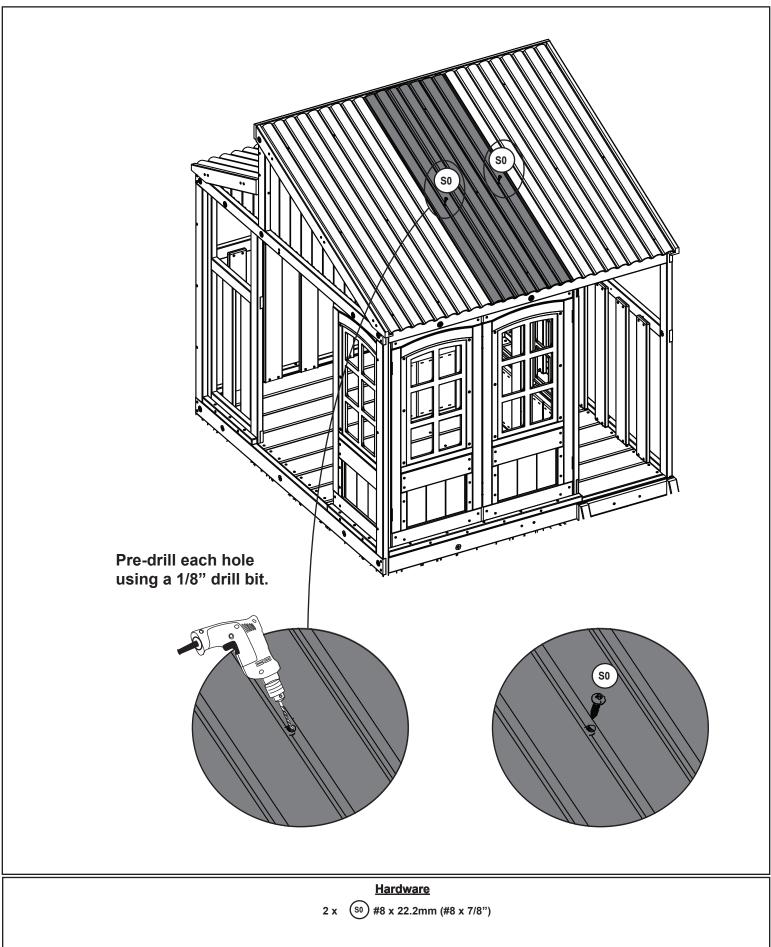

/8")











2 x 9988 25.4 x 50.8 x 1059.9 mm ( 1" X 2" X 41 3/4")

2 x 9989 25.4 x 50.8 x 1220.0 mm ( 1" X 2" X 48 1/16")

1 x 9990 25.4 x 69.9 x 1220.0 mm ( 1" X 2 3/4" X 48 1/16")

6 x (WB1) 7.9 x 25.4 mm (5/16 x 1") (FW2, TN2)































































N







| <u>Other Parts</u> |         |
|--------------------|---------|
| 1 x                | 9207713 |
| 1 x                | 9207711 |

50

Hardware

4 x (\$37) #7 x 15.87mm (#7 x 5/8")





Ð































N





.H















1 x 9997 25.4 x 25.4 x 850.6 mm ( 1" X 1" X 33 1/2")

9 x (s<sub>2</sub>) #8 x 38.1mm (#8 x 1-1/2")















































































Other Parts 1 x 9322837

















































## Step 93





## Step 95



1/8

Step 96







**MOVE FORT TO FINAL** LOCATION PRIOR TO STAKING FINAL LOCATION MUST BE LEVEL GROUND Warning! To prevent tipping and avoid potential injury, stakes must be driven 13"(330mm) into ground. Digging or driving stakes can be dangerous if you do not check first for under-ground wiring, cables or gas lines. SEE FRONT COVER FOR SAFETY CLEARANCE 9290318 9290318 **S6** 9290318 13" In Ground (330mm) 9290318 9290318 9290318 Hardware **Other Parts** 5 x (s6) #12 x 25.4mm (#12 x 1") 5 x 9290318

| NOTES                                 |  |  |  |  |  |
|---------------------------------------|--|--|--|--|--|
|                                       |  |  |  |  |  |
|                                       |  |  |  |  |  |
|