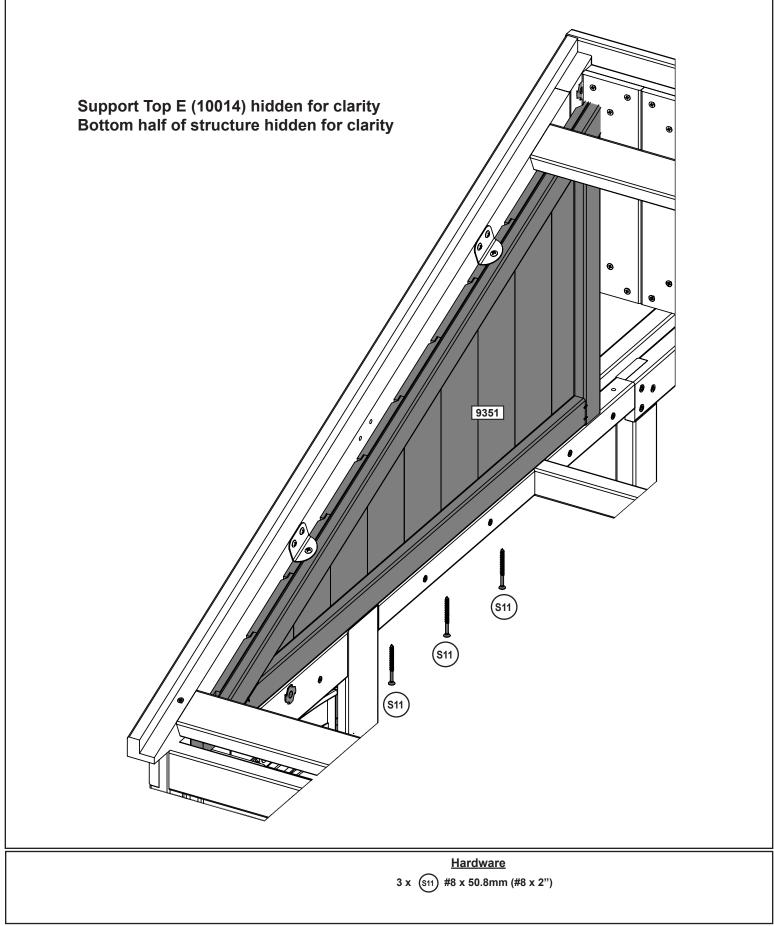

| ↓ + +                                  | + +                         | *               | 1 3/8" X 2 1/2" X 42 5/16" |
|----------------------------------------|-----------------------------|-----------------|----------------------------|
| - <u>10014</u> ] - 25.4 x 50.8 x 1     | 220 mm - 37310014           |                 |                            |
|                                        |                             |                 | 1" X 2" X 48 1/16"         |
| -[10015] - 34.9 x 63.5 x {             | 532.7 mm - 37710015         |                 |                            |
| ····                                   | + + / 1 3/8" X 2 1/2" X 21" |                 |                            |
| -[10016] - 34.9 x 63.5 x               | 532 7 mm - 37710016         |                 |                            |
|                                        |                             |                 |                            |
|                                        |                             |                 |                            |
| - <mark>10017</mark> ] - 34.9 X 63.5 X | 1297.4 mm - 37710017        |                 |                            |
|                                        |                             | \*\<br>\*\      | 1 3/8" X 2 1/2" X 51 1/16" |
| x - <u>10018</u> ] - 34.9 x 63.5 x     | 1297.4 mm - 37710018        |                 |                            |
|                                        |                             | /               |                            |
| x -[10019] - 15.9 x 69.9 x             | 420 mm - 37710019           |                 |                            |
|                                        |                             |                 |                            |
| • • • •                                | 5/8" X 2 3/4" X 16 9/16"    |                 |                            |
| x - <u>10020</u> ] - 15.9 x 76.2 x     | 420 mm - 37710020           |                 |                            |
| +<br>+                                 | 5/8" X 3" X 16 9/16"        |                 |                            |
| <- <u>10021</u> - 23.8 x 82.6 x        | 388.2 mm - 37710021         |                 |                            |
|                                        | 15/16" X 3 1/4" X 15 5/16"  |                 |                            |
| L                                      |                             |                 |                            |
| x - <u>10022</u> ] - 23.8 x 114.3 :    | x 973.6 mm - 37710022       | _               |                            |
| $\Box$ ·                               | * * *                       | 15/16           | s" X 4 1/2" X 38 5/16"     |
|                                        |                             |                 |                            |
| x - <u>10072</u> - 23.8 x 114.3        | x 765.6 mm - 37710072       |                 |                            |
| Ţ · _                                  | + + 15/16                   | 6" X 4 1/2" X 3 | 0 1/8"                     |
| <b></b>                                |                             |                 |                            |

| 1x - 10023 - 31.8 x 31.8 x 973.6 mm - 37310023   |         |                       |        |             |             |               |
|--------------------------------------------------|---------|-----------------------|--------|-------------|-------------|---------------|
| + + +                                            |         | + 1 1/4" X 1          | 1/4" X | 38 5/16"    |             |               |
| 1x - 10073] - 31.8 x 31.8 x 765.6 mm - 37310073  |         |                       |        |             |             |               |
| o o o o                                          | ] 1 1/4 | 4" X 1 1/4" X 30 1/8" |        |             |             |               |
| 3x - 10024 - 23.8 x 31.8 x 342.9 mm - 37710024   |         |                       |        |             |             |               |
| 15/16" X 1 1/4" X 13 1/2"                        |         |                       |        |             |             |               |
| 2x - 10025] - 25.4 x 69.9 x 350 mm - 37310025    |         |                       |        |             |             |               |
| 1" X 2 3/4" X 13 3/4"                            |         |                       |        |             |             |               |
| 1x - 10026] - 25.4 x 50.8 x 2184.4 mm - 37310026 |         |                       |        |             |             |               |
| •         •                                      | ٠       | *                     | +      | 1" X 2" X   | 86" *       | •             |
| 1x -[10027] - 25.4 x 50.8 x 2184.4 mm - 37310027 |         |                       |        |             |             |               |
| •         •         •                            | \$      |                       |        | 1" X 2" X   | 86"         | <b>\$</b>     |
|                                                  |         |                       |        |             |             |               |
| 1x - 10028 - 25.4 x 50.8 x 1424 mm - 37310028    |         |                       |        |             | -           |               |
| * <del>*</del> <b>*</b>                          | +       | <b>•</b>              | \$     | ÷           | 1" X 2" X   | 56 1/16"      |
| 1x - 10029 - 25.4 x 50.8 x 1424 mm - 37310029    |         |                       |        |             |             |               |
| * <b>*</b>                                       |         | <b>\$</b>             |        | \$          | ] 1" X 2" X | 56 1/16"      |
| 2x - 10030 - 25.4 x 69.9 x 1424 mm - 37310030    |         |                       |        |             |             |               |
| *<br>*<br>*                                      | ¢       |                       | ¢      | *           | 1" X 2 3/   | 4" X 56 1/16" |
| 1x - 10031 - 25.4 x 50.8 x 2184.4 mm - 37310031  |         |                       |        |             |             |               |
|                                                  | •       |                       |        | 1" X 2" X 8 | 6" II       | •             |
|                                                  |         |                       |        |             |             |               |
| 1x - 10032 - 25.4 x 50.8 x 2184.4 mm - 37310032  |         |                       |        |             |             |               |
| 0 + + +                                          | 0       | +                     | *      | 1" X 2" X 8 | 36" .       | 0             |
| 3x - 10033] - 25.4 x 50.8 x 1424 mm - 37310033   |         |                       |        |             |             |               |
| + ↓                                              | +       | *                     | +      | ¢           | 1" X 2" X   | 56 1/16"      |
|                                                  |         |                       | _      |             |             |               |
| 1x - 10034 - 25.4 x 34.9 x 349 mm - 37310034     |         |                       |        |             |             |               |
| ◆ <u>¦</u> ◆ <u>¦</u> 1" X 1 3/8" X 13 3/4"      |         |                       |        |             |             |               |
|                                                  |         |                       |        |             |             |               |