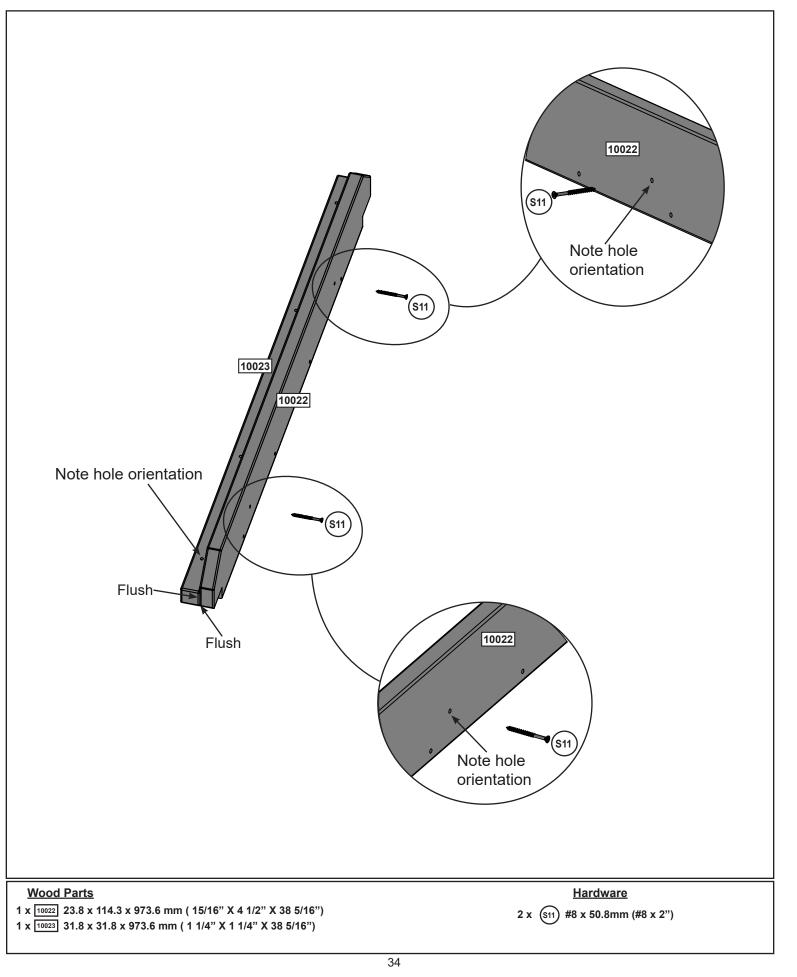

| 1x - 10023 - 31.8 x 31.8 x 973.6 mm - 37310023   |         |                       |        |             |             |               |
|--------------------------------------------------|---------|-----------------------|--------|-------------|-------------|---------------|
| + + +                                            |         | + 1 1/4" X 1          | 1/4" X | 38 5/16"    |             |               |
| 1x - 10073] - 31.8 x 31.8 x 765.6 mm - 37310073  |         |                       |        |             |             |               |
| o o o o                                          | ] 1 1/4 | 4" X 1 1/4" X 30 1/8" |        |             |             |               |
| 3x - 10024 - 23.8 x 31.8 x 342.9 mm - 37710024   |         |                       |        |             |             |               |
| 15/16" X 1 1/4" X 13 1/2"                        |         |                       |        |             |             |               |
| 2x - 10025] - 25.4 x 69.9 x 350 mm - 37310025    |         |                       |        |             |             |               |
| 1" X 2 3/4" X 13 3/4"                            |         |                       |        |             |             |               |
| 1x - 10026] - 25.4 x 50.8 x 2184.4 mm - 37310026 |         |                       |        |             |             |               |
| •         •                                      | ٠       | *                     | +      | 1" X 2" X   | 86" *       | •             |
| 1x -[10027] - 25.4 x 50.8 x 2184.4 mm - 37310027 |         |                       |        |             |             |               |
| •         •         •                            | \$      |                       |        | 1" X 2" X   | 86"         | <b>\$</b>     |
|                                                  |         |                       |        |             |             |               |
| 1x - 10028 - 25.4 x 50.8 x 1424 mm - 37310028    |         |                       |        |             | -           |               |
| * <del>*</del> <b>*</b>                          | +       | <b>•</b>              | \$     | ÷           | 1" X 2" X   | 56 1/16"      |
| 1x - 10029 - 25.4 x 50.8 x 1424 mm - 37310029    |         |                       |        |             |             |               |
| * <b>*</b>                                       |         | <b>\$</b>             |        | \$          | ] 1" X 2" X | 56 1/16"      |
| 2x - 10030 - 25.4 x 69.9 x 1424 mm - 37310030    |         |                       |        |             |             |               |
| *<br>*<br>*                                      | ¢       |                       | ¢      | *           | 1" X 2 3/   | 4" X 56 1/16" |
| 1x - 10031 - 25.4 x 50.8 x 2184.4 mm - 37310031  |         |                       |        |             |             |               |
|                                                  | •       |                       |        | 1" X 2" X 8 | 6" II       | •             |
|                                                  |         |                       |        |             |             |               |
| 1x - 10032 - 25.4 x 50.8 x 2184.4 mm - 37310032  |         |                       |        |             |             |               |
| 0 + + +                                          | 0       | +                     | *      | 1" X 2" X 8 | 36" .       | 0             |
| 3x - 10033] - 25.4 x 50.8 x 1424 mm - 37310033   |         |                       |        |             |             |               |
| + ↓                                              | +       | *                     | +      | ¢           | 1" X 2" X   | 56 1/16"      |
|                                                  |         |                       | _      |             |             |               |
| 1x - 10034 - 25.4 x 34.9 x 349 mm - 37310034     |         |                       |        |             |             |               |
| ◆ <u>¦</u> ◆ <u>¦</u> 1" X 1 3/8" X 13 3/4"      |         |                       |        |             |             |               |
|                                                  |         |                       |        |             |             |               |