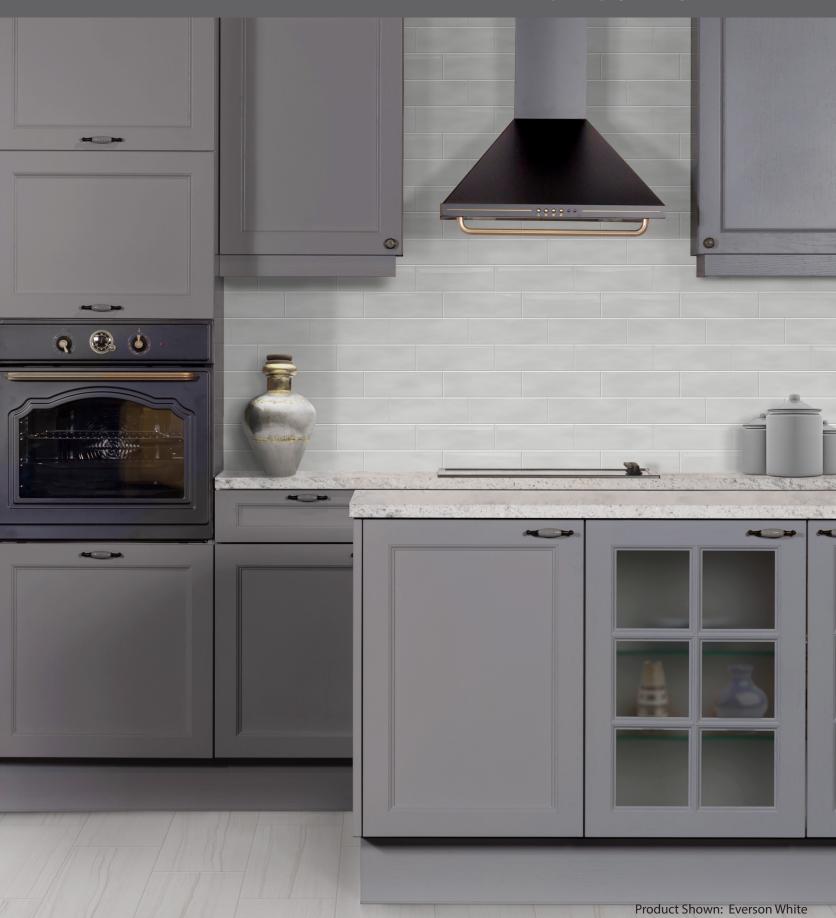

# **EVERSON**

GLAZED CERAMIC





# EVERSON GLAZED CERAMIC



## COLORS



White CTI EVWH \_ \_ \_ \_



Cream
CTI EVCR \_\_\_\_



Light Taupe CTI EVLT \_\_\_\_



Light Gray
CTI EVLG \_ \_ \_ \_



Dark Gray
CTI EVDG \_\_\_\_



Black CTI EVBK \_ \_ \_ \_

## SIZE / DESCRIPTION

4" x 13" x 5/16"

### **TRIM**

4" x 13" Bullnose

#### **FINISH**

Glossy







# **EVERSON GLAZED CERAMIC**

| SIZES    | ACTUAL           | THICKNESS | FINISH |
|----------|------------------|-----------|--------|
| 4" x 13" | 4-1/4" x 12-7/8" | 5/16"     | Glossy |

| TRIM              | ACTUAL           | FINISH |
|-------------------|------------------|--------|
| 4" x 13" Bullnose | 4-1/4" x 12-7/8" | Glossy |

#### **PRODUCT CHARACTERISTICS**

|      | DCOF | Abrasion<br>Resistance | Moisture<br>Absorption | Breaking<br>Strength | Fr