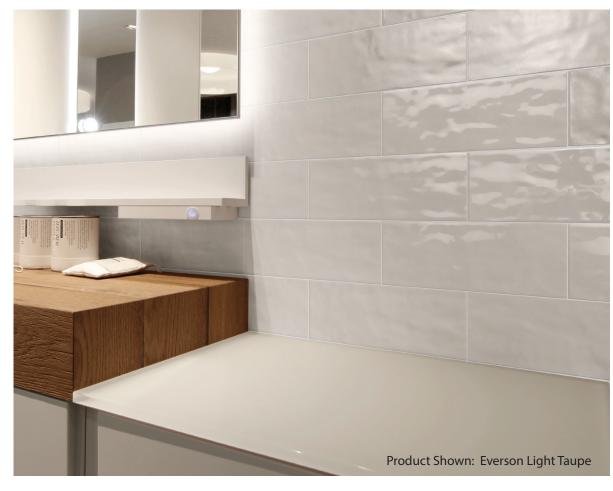

# **EVERSON**

GLAZED CERAMIC





# EVERSON GLAZED CERAMIC



## COLORS



White CTI EVWH \_ \_ \_ \_



Cream
CTI EVCR \_\_\_\_



Light Taupe CTI EVLT \_\_\_\_



Light Gray
CTI EVLG \_ \_ \_ \_



Dark Gray
CTI EVDG \_\_\_\_



Black CTI EVBK \_ \_ \_ \_

## SIZE / DESCRIPTION

4" x 13" x 5/16"

### **TRIM**

4" x 13" Bullnose

#### **FINISH**

Glossy







# **EVERSON GLAZED CERAMIC**

| SIZES    | ACTUAL           | THICKNESS | FINISH |
|----------|------------------|-----------|--------|
| 4" x 13" | 4-1/4" x 12-7/8" | 5/16"     | Glossy |

| TRIM              | ACTUAL           | FINISH |
|-------------------|------------------|--------|
| 4" x 13" Bullnose | 4-1/4" x 12-7/8" | Glossy |

#### **PRODUCT CHARACTERISTICS**

|      | DCOF | Abrasion<br>Resistance | Moisture<br>Absorption | Breaking<br>Strength | Frost<br>Resistance | Scratch<br