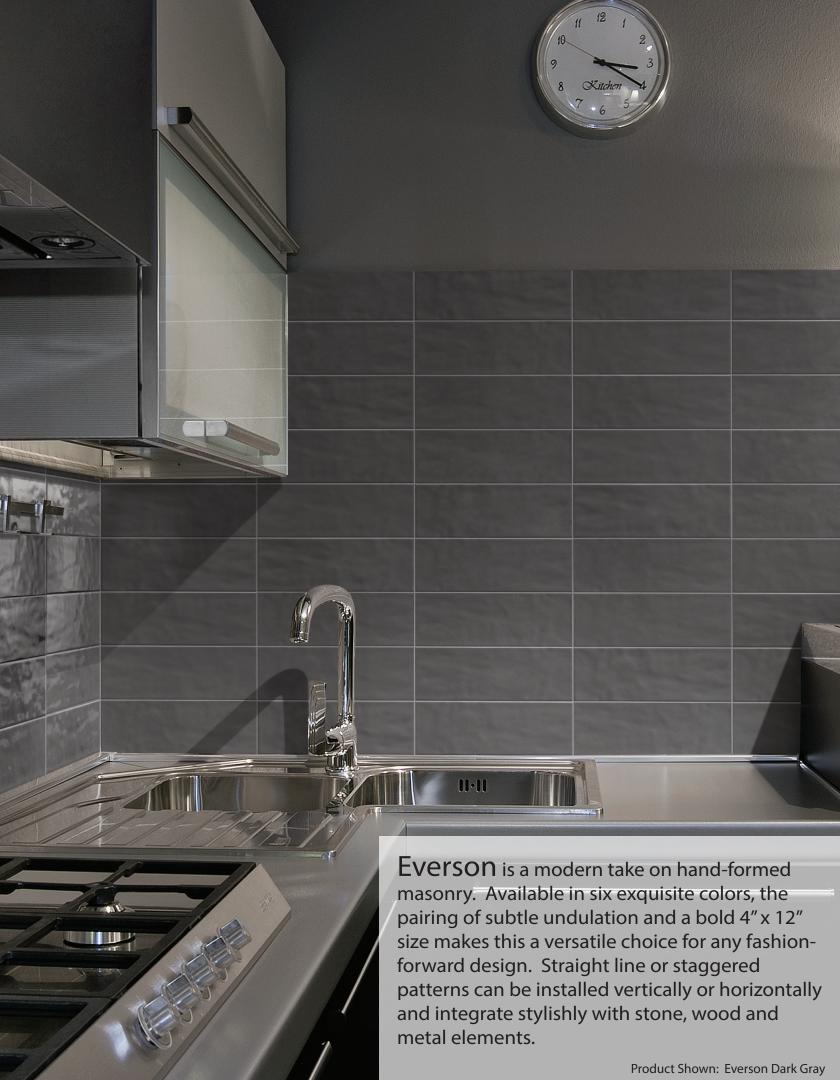

# **EVERSON**

GLAZED CERAMIC





# EVERSON GLAZED CERAMIC



## COLORS



White CTI EVWH \_ \_ \_ \_



Cream
CTI EVCR \_\_\_\_



Light Taupe CTI EVLT \_\_\_\_



Light Gray
CTI EVLG \_ \_ \_ \_



Dark Gray
CTI EVDG \_\_\_\_



Black CTI EVBK \_ \_ \_ \_

## SIZE / DESCRIPTION

4" x 13" x 5/16"

### **TRIM**

4" x 13" Bullnose

#### **FINISH**

Glossy







# **EVERSON GLAZED CERAMIC**

| SIZES    | ACTUAL           | THICKNESS | FINISH |
|----------|------------------|-----------|--------|
| 4" x 13" | 4-1/4" x 12-7/8" | 5/16"     | Glossy |

| TRIM              | ACTUAL           | FINISH |
|-------------------|------------------|--------|
| 4" x 13" Bullnose | 4-1/4" x 12-7/8" | Glossy |

#### **PRODUCT CHARACTERISTICS**

|      | DCOF | Abrasion<br>Resistance | Moisture<br>Absorption | Breaking<br>Strength | Fros