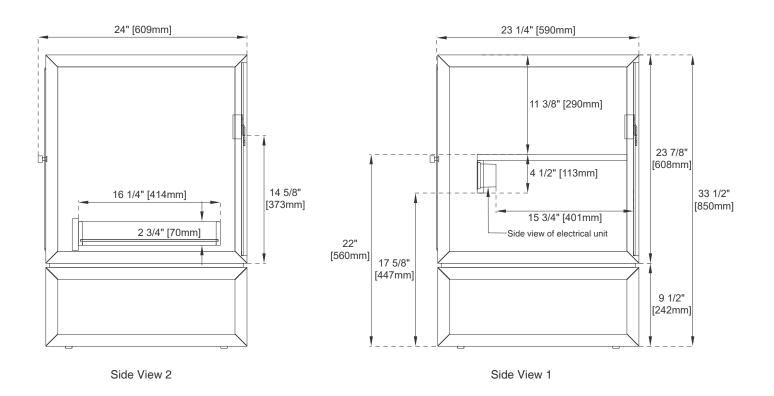

### **Dimension**

Width: 29-7/8" Depth: 23-1/4" Height: 33-1/2"

Rough-In Height: 21-1/2"

### JAMES MARTIN

All dimensions are nominal

Diagrams are of cabinet only —James Martin Optional Countertops and sinks are not shown