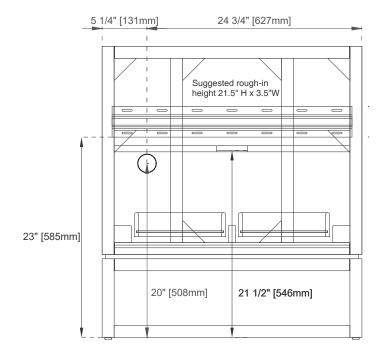

### **Dimension**

Width: 29-7/8" Depth: 23-1/4" Height: 33-1/2"

Rough-In Height: 21-1/2"

## JAMES MARTIN

**Back View** 

All dimensions are nominal

Diagrams are of cabinet only —James Martin Optional Countertops and sinks are not shown