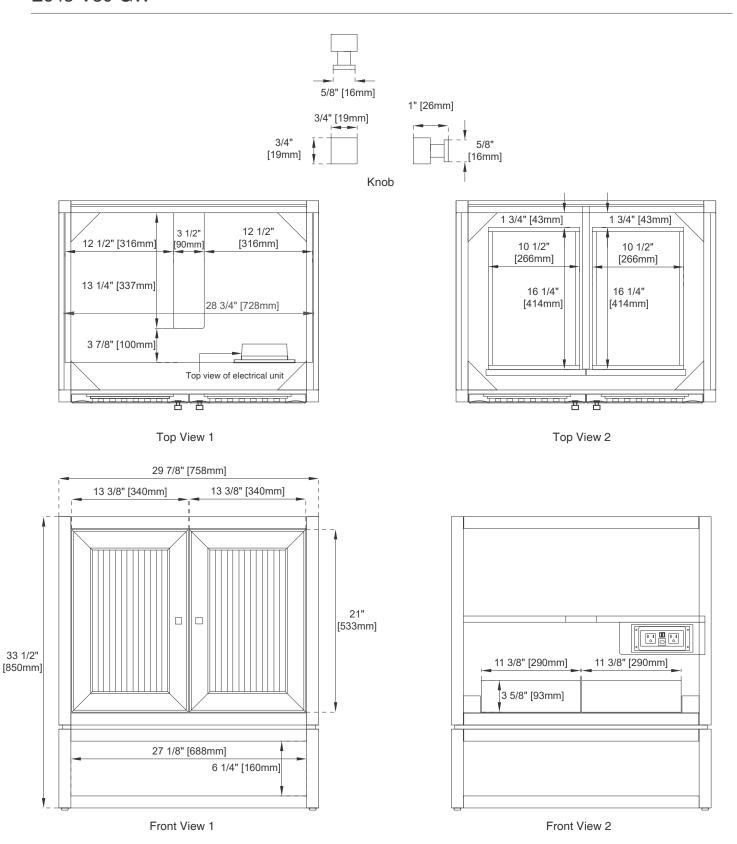

### **Dimension**

Width: 29-7/8" Depth: 23-1/4" Height: 33-1/2"

Rough-In Height: 21-1/2"

### JAMES MARTIN

All dimensions are nominal

Diagrams are of cabinet only —James Martin Optional Countertops and sinks are not shown