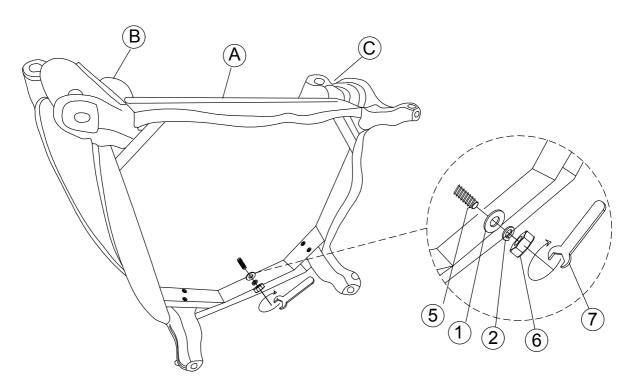

#### STEP 1:

Place the seat frame (A) upside down. Assemble the legs (F) to both left and right back side of the seat frame (A) by using the Allen Key (3) with hardware 1, 2, and 4.

#### STEP 2:

Lay the seat frame (A) on its backside to reach the holes to secure the bolts for the arms. Align and assemble the LSF arm (B) and RSF arm (C) to the seat frame (A) by using the Allen Key (3) with hardware 1, 2, and 4.