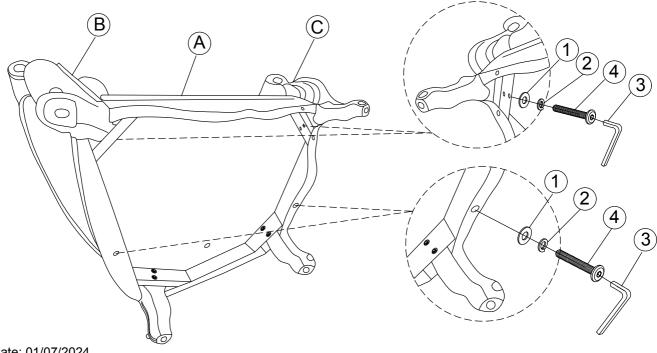

#### STEP 2:

Lay the seat frame (A) on its backside to reach the holes to secure the bolts for the arms. Align and assemble the LSF arm (B) and RSF arm (C) to the seat frame (A) by using the Allen Key (3) with hardware 1, 2, and 4.