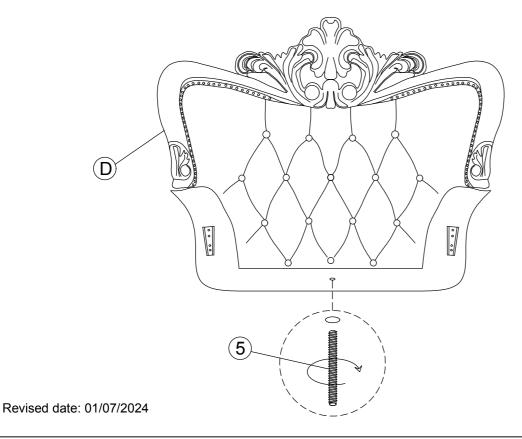

### STEP 4:

Place the backrest (D) on its backside. Install the thread bolt (5) into the hole on the bottom of the backrest (D) by using your hands to rotate the bolt about 1/2 inches (25 mm) into the backrest (D).