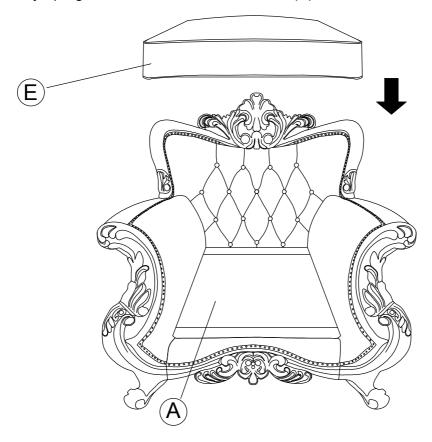

### **STEP 7:**

Place the upholstery up right and install the seat cushion (E) to the seat frame (A).