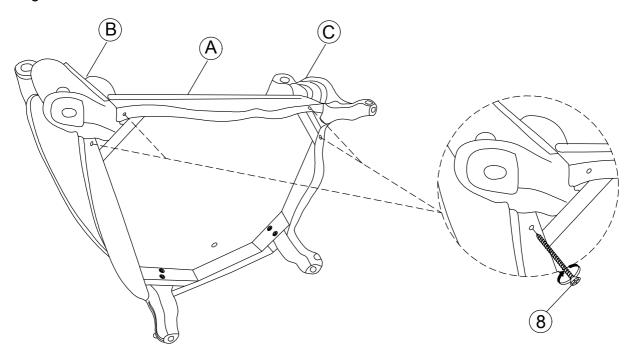

### STEP 3:

Assemble and secure the front legs of the LSF arm (B) and RSF arm (C) to the seat frame (A) by using a screwdriver with hardware 8.