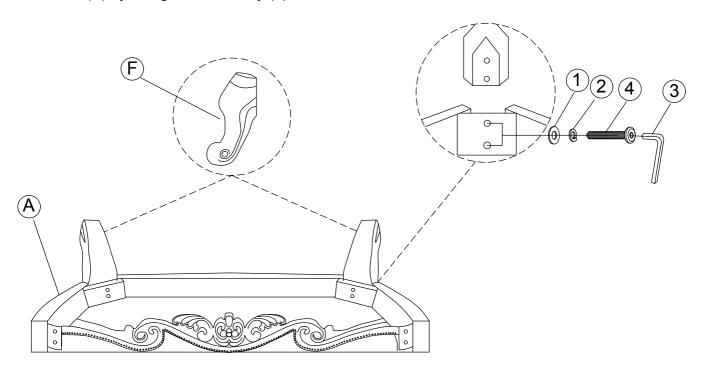

#### STEP 1:

Place the seat frame (A) upside down. Assemble the legs (F) to both left and right back side of the seat frame (A) by using the Allen Key (3) with hardware 1, 2, and 4.