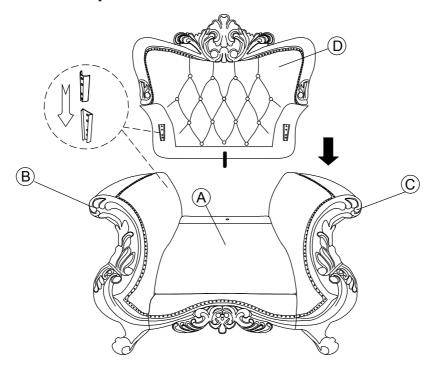

#### STEP 5:

Place the frame up right to install the backrest (D) with the LSF arm (B) and RSF arm (C) by align and slide the metal bracket on the backrest (D) to the metal brackets on the arms. Please make sure brackets are inserted all the way and secured.

### STEP 6:

Lay the upholstery on its back on a clean and soft surface to reach the thread bolt (5). Secure the backrest (D) to the seat frame (A) by using the Wrench (7) with hardware 1,2, and 6