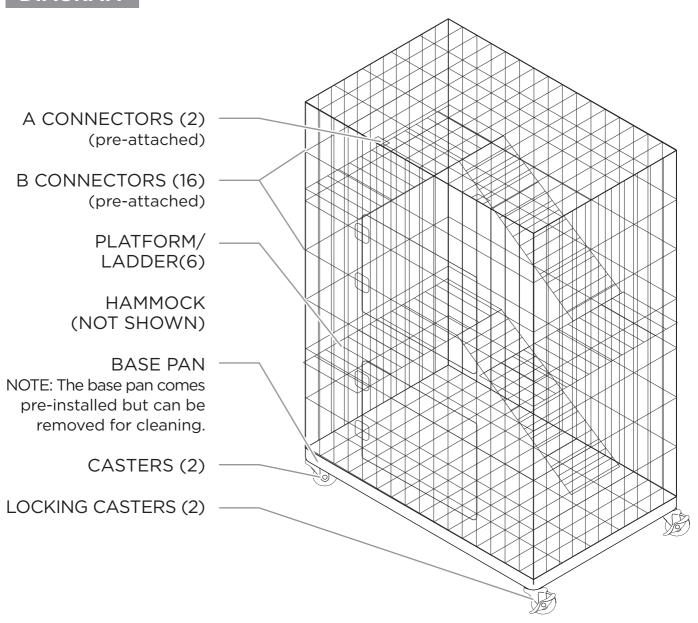

### **DIAGRAM**

Place the cage assembly on a flat surface and unfold it.

Connect front, back and sides with sixteen B connectors.

Unfold the top and attach to the cage with two A connectors.

4 Attach six platforms/ladders to cage interior.

NOTE: The platforms and ladders are interchangeable and can be attached as the user sees fit.

Screw in two casters and two locking casters. Attach optional hammock to cage interior.

Question about your product? We're here to help. Visit us at: