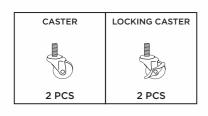

NOTE: The platforms and ladders are interchangeable and can be attached as the user sees fit.

Screw in two casters and two locking casters. Attach optional hammock to cage interior.

Question about your product? We're here to help. Visit us at: