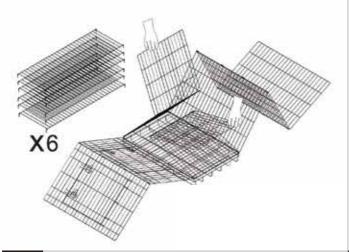

### **DIAGRAM**

Place the cage assembly on a flat surface and unfold it.

Connect front, back and sides with sixteen B connectors.

Unfold the top and attach to the cage with two A connectors.

4 Attach six platforms/ladders to cage interior.

NOTE: The platforms and ladders are interchangeable and can be attached as the user sees fit.

Screw in two casters and two locking casters. Attach optional hammock to cage interior.

Question about your product? We're here to help. Visit us at: