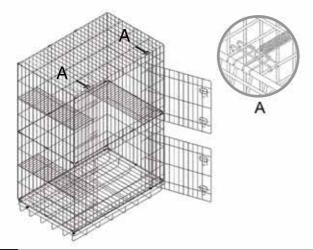

### **DIAGRAM**

Place the cage assembly on a flat surface and unfold it.

Connect front, back and sides with sixteen B connectors.

Unfold the top and attach to the cage with two A connectors.

4 Attach six platforms/ladders to cage interior.