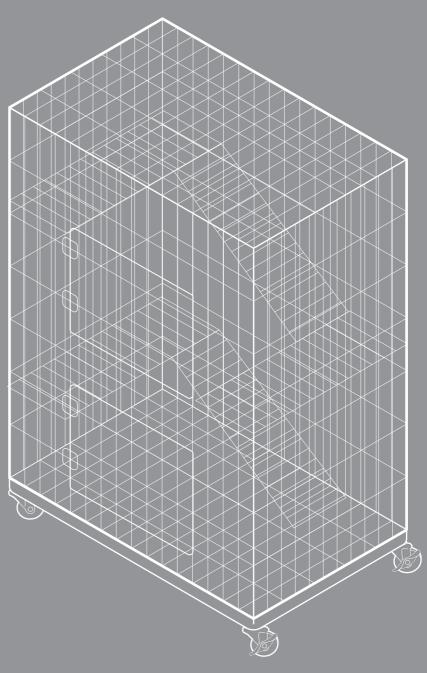

### **DIAGRAM**

Place the cage assembly on a flat surface and unfold it.

Connect front, back and sides with sixteen B connectors.

Unfold the top and attach to the cage with two A connectors.

4 Attach six platforms/ladders to cage interior.

NOTE: The platforms and ladders are interchangeable and can be attached as the user sees fit.

Screw in two casters and two locking casters. Attach optional hammock to cage interior.

Question about your product? We're here to help. Visit us at: