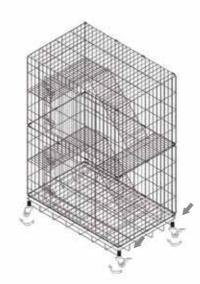

### **DIAGRAM**

Place the cage assembly on a flat surface and unfold it.

Connect front, back and sides with sixteen B connectors.

Unfold the top and attach to the cage with two A connectors.

4 Attach six platforms/ladders to cage interior.

NOTE: The platforms and ladders are interchangeable and can be attached as the user sees fit.

Screw in two casters and two locking casters. Attach optional hammock to cage interior.

Question about your product? We're here to help. Visit us at: