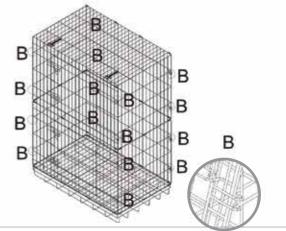

### **DIAGRAM**

Place the cage assembly on a flat surface and unfold it.

Connect front, back and sides with sixteen B connectors.

Unfold the top and attach to the cage with two A connectors.

4 Attach six platforms/ladders to cage interior.