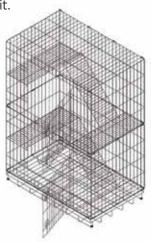

### **DIAGRAM**

Place the cage assembly on a flat surface and unfold it.

Connect front, back and sides with sixteen B connectors.

Unfold the top and attach to the cage with two A connectors.

4 Attach six platforms/ladders to cage interior.

NOTE: The platforms and ladders are interchangeable and can be attached as the user sees fit.

Screw in two casters and two locking casters. Attach optional hammock to cage interior.

Question about your product? We're here to help. Visit us at: