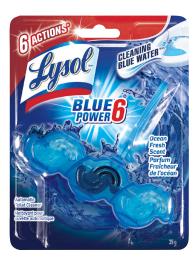

# Power & Fresh 6 Automatic Toilet Bowl Cleaner - Ocean Fresh Scent

Lysol® Blue Power 6 Automatic In-Tank Toilet Bowl Cleaner provides cleaning action and freshness with every flush.

#### Features & Benefits

- Automatically cleans & freshens with every flush.
- Fights toilet rings & helps to prevent stains.
- Deodorizes with bleach.
- Whitens as it cleans.
- Lasts up to 4 weeks.

## Power & Fresh 6 Automatic Toilet Bowl Cleaner - Ocean Fresh Scent

| Technical data | LYSOL® Power & Fresh 6 Automatic Toilet Bowl Cleaner |  |  |
|----------------|------------------------------------------------------|--|--|
| Color/Form     | Blue, Gel                                            |  |  |
| рН             | 7.0 to 10.0                                          |  |  |
| Scent          | Ocean Fresh                                          |  |  |
| Shelf Life     | 36 months                                            |  |  |