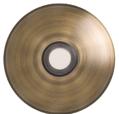

#### Stucco Button

- · Stamped steel housing
- Lighted button
- Mounting tube and hardware

## **Stucco Button**

• Antique Brass, Polished Brass, Architectural Bronze, Nickel and Matte White