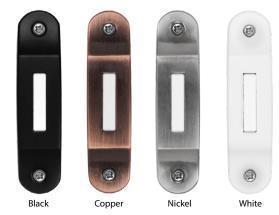

#### **Decorator Button**

- · Cast aluminum housing
- Lighted button
- Two mounting screws

#### **Decorator Button**

• Black, Copper, Nickel and Matte White