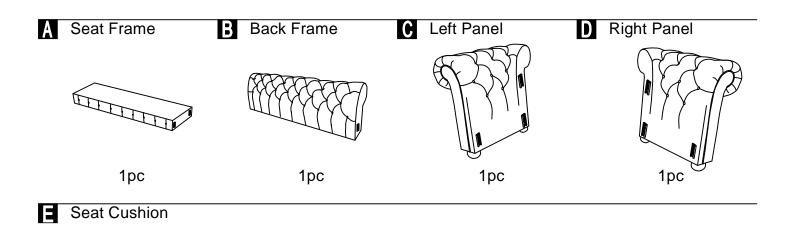

## ASSEMBLY INSTRUCTION

This page lists all the contents included in the box. As you unpack and prepare for assembly, place the contents on a carpeted or padded area to protect them from damage.

Hook on the Back Frame (B) to Left Panel (C) & Right Panel (D) properly.