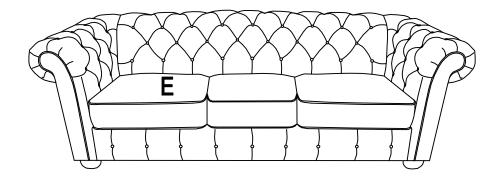

Place Seat Cushion (E) on the chair properly. The assembly is complete.

### 5

4

Put the Back Frame of Chair, Love Seat or Sofa on their Seat Frame. (Back Frame of Chair, Love Seat or Sofa are not in the Chaise carton)

O Put the Cushion (C) on the Seat Frame (A) same as Chair, Love Seat or Sofa. The assembly is completed.