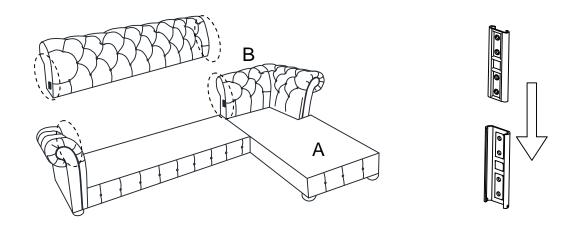

# **ASSEMBLY INSTRUCTION**

This page lists all the contents included in the box. As you unpack and prepare for assembly, place the contents on a carpeted or padded area to protect them from damage.

Hook on Back Frame (B) to Right Arm panel. (Right Arm is not in the Chaise carton)