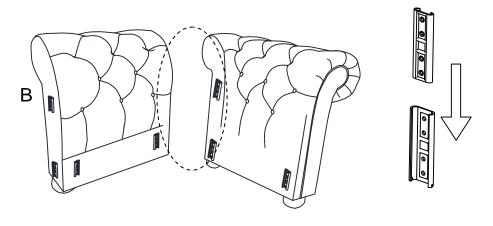

# **ASSEMBLY INSTRUCTION**

This page lists all the contents included in the box. As you unpack and prepare for assembly, place the contents on a carpeted or padded area to protect them from damage.

Hook on Back Frame (B) to Right Arm panel. (Right Arm is not in the Chaise carton)