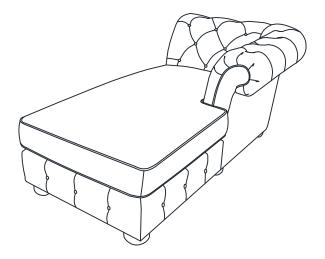

### 5

4

Put the Back Frame of Chair, Love Seat or Sofa on their Seat Frame. (Back Frame of Chair, Love Seat or Sofa are not in the Chaise carton)

O Put the Cushion (C) on the Seat Frame (A) same as Chair, Love Seat or Sofa. The assembly is completed.