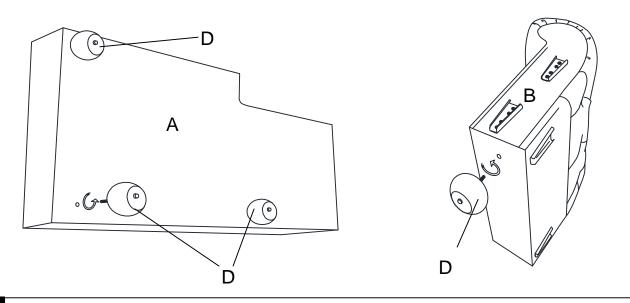

## ASSEMBLY INSTRUCTION

This page lists all the contents included in the box. As you unpack and prepare for assembly, place the contents on a carpeted or padded area to protect them from damage.

Hook on the Back Frame (B) to Left Panel (C) & Right Panel (D) properly.