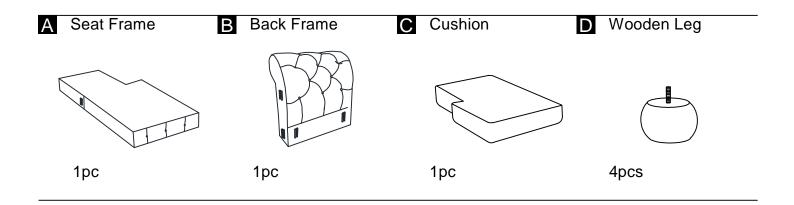

## ASSEMBLY INSTRUCTION

This page lists all the contents included in the box. As you unpack and prepare for assembly, place the contents on a carpeted or padded area to protect them from damage.

Hook on the Back Frame (B) to Left Panel (C) & Right Panel (D) properly.

# **ASSEMBLY INSTRUCTION**

This page lists all the contents included in the box. As you unpack and prepare for assembly, place the contents on a carpeted or padded area to protect them from damage.

Hook on Back Frame (B) to Right Arm panel. (Right Arm is not in the Chaise carton)