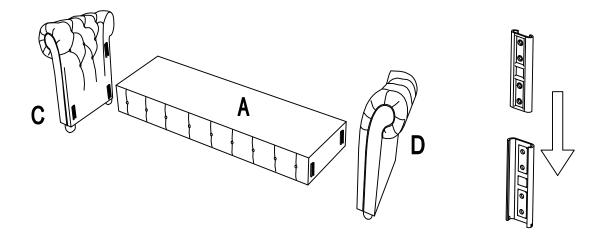

## ASSEMBLY INSTRUCTION

This page lists all the contents included in the box. As you unpack and prepare for assembly, place the contents on a carpeted or padded area to protect them from damage.

Hook on the Back Frame (B) to Left Panel (C) & Right Panel (D) properly.