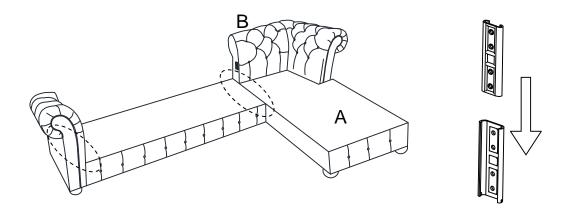

### 5

4

Put the Back Frame of Chair, Love Seat or Sofa on their Seat Frame. (Back Frame of Chair, Love Seat or Sofa are not in the Chaise carton)

O Put the Cushion (C) on the Seat Frame (A) same as Chair, Love Seat or Sofa. The assembly is completed.