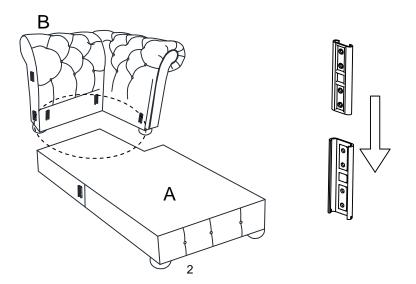

Ζ

Hook on Seat Frame (A) to Back Frame (B) and Arm properly.

Hook on Seat Frame of Chair, Love Seat or Sofa to Seat Frame (A) properly. (Seat Frame of Chair, Love Seat or Sofa are not in the Chaise carton)