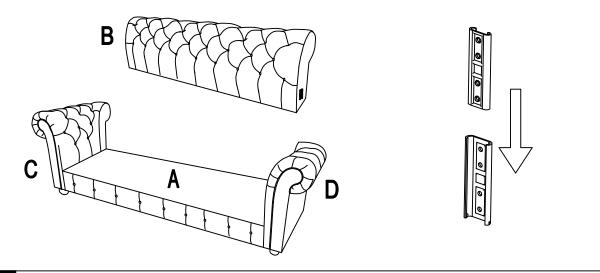

# **ASSEMBLY INSTRUCTION**

This page lists all the contents included in the box. As you unpack and prepare for assembly, place the contents on a carpeted or padded area to protect them from damage.

Hook on Back Frame (B) to Right Arm panel. (Right Arm is not in the Chaise carton)

Ζ

Hook on Seat Frame (A) to Back Frame (B) and Arm properly.

Hook on Seat Frame of Chair, Love Seat or Sofa to Seat Frame (A) properly. (Seat Frame of Chair, Love Seat or Sofa are not in the Chaise carton)