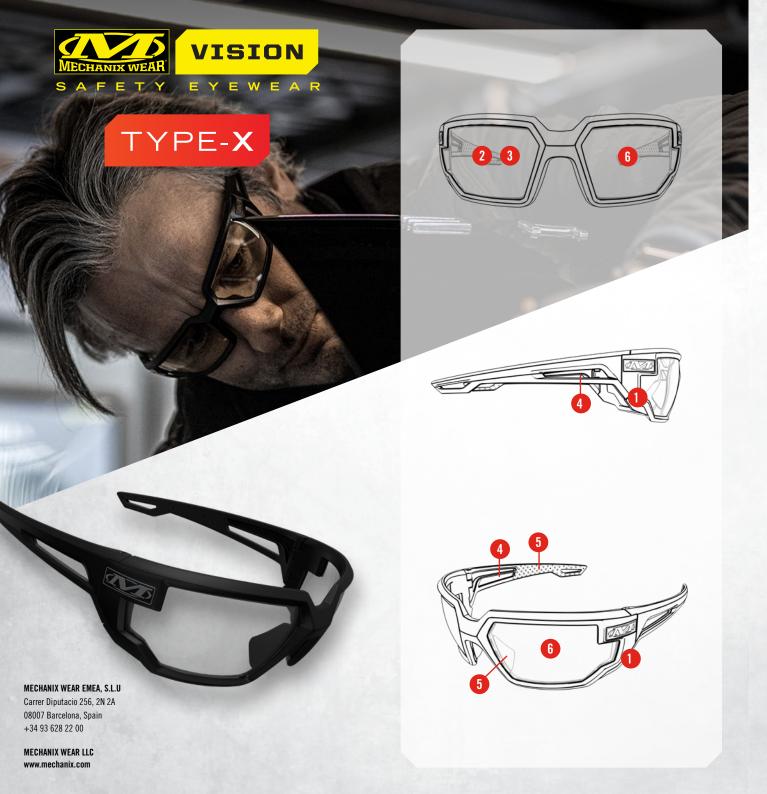

## **EYEWEAR PROTECTION**

Vision Type-X safety eyewear delivers comfortable protection with its impact-resistant polycarbonate full frame design geared towards protecting workers in the most rugged work environments. The premium materials Vision Type-X are built with ensure long lasting durability and enhanced protection while the addition of advanced anti-fog technology on its dual lenses creates moisture free and clear visibility all day long.

#### **FEATURES**

- Wrap around design for unobstructed depth of view and comfort.
- Advanced anti-fog lens coating dissipates fogging six times faster than basic anti-fog.
- 3 Scratch resistant coated polycarbonate lenses provide clarity and protection.
- Ventilated temples for increased airflow, keeping you cool throughout the day.
- Soft co-injected TPR temples and nose pad ensure a secure, comfortable, non-slip fit.
- 99% UV Protection.