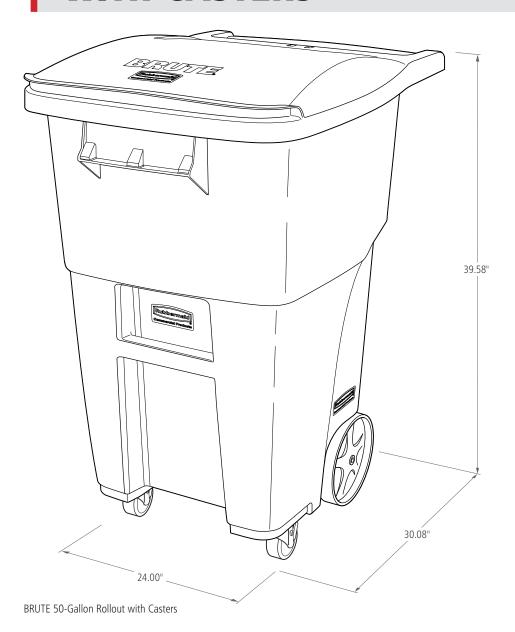

## **BRUTE ROLLOUT WITH CASTERS**

| SKU #   | DESCRIPTION                    | COLOR | CAPACITY | LENGTH | WIDTH | HEIGHT | WEIGHT | PACK SIZE |
|---------|--------------------------------|-------|----------|--------|-------|--------|--------|-----------|
|         |                                |       | GAL      | IN     | IN    | IN     | LB     |           |
| 1971947 | BRUTE 32G ROLLOUT WITH CASTERS | GRAY  | 32G      | 28.56  | 20.62 | 37.16  | 20.70  | 2         |
| 1971949 | BRUTE 32G ROLLOUT WITH CASTERS | BLUE  | 32G      | 28.56  | 20.62 | 37.16  | 20.70  | 2         |
| 1971959 | BRUTE 50G ROLLOUT WITH CASTERS | GRAY  | 50G      | 30.08  | 24.00 | 39.58  | 29.00  | 2         |
| 1971961 | BRUTE 50G ROLLOUT WITH CASTERS | BLUE  | 50G      | 30.08  | 24.00 | 39.58  | 29.00  | 2         |
| 1971971 | BRUTE 65G ROLLOUT WITH CASTERS | GRAY  | 65G      | 32.33  | 25.33 | 44.74  | 36.00  | 1         |
| 1971973 | BRUTE 65G ROLLOUT WITH CASTERS | BLUE  | 65G      | 32.33  | 25.33 | 44.74  | 36.00  | 1         |
| 1971994 | BRUTE 95G ROLLOUT WITH CASTERS | GRAY  | 95G      | 37.15  | 28.60 | 46.02  | 44.00  | 1         |
| 1971996 | BRUTE 95G ROLLOUT WITH CASTERS | BLUE  | 95G      | 37.15  | 28.60 | 46.02  | 44.00  | 1         |