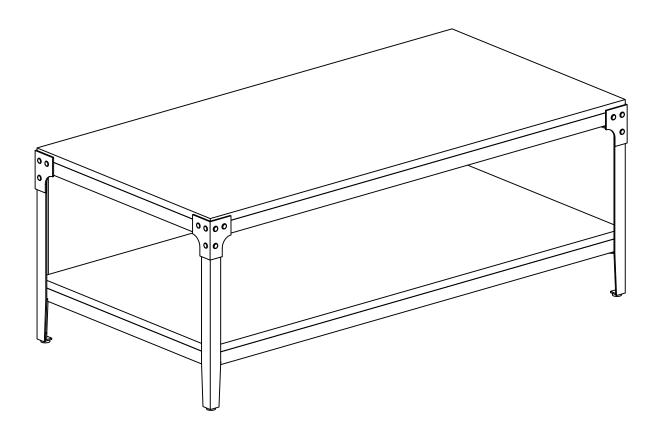

Item # : C46AICT
Assembly Instructions

Article N°: C46AICT Instructions de montage



Please visit our website for the most current instructions, assembly tips, report damage, or request parts. www.walkeredison.com

Veuillez visiter notre site Web pour les instructions les plus récentes, des conseils de montage, pour signaler des dommages ou demander des pièces : www.walkeredison.com

Revised 06/05/2018



### Hardware List

### Liste des pièces

A Ø1/4"x12mm Bolt 20 pcs Boulon

B M4mm Wrench 1 pc Clé à molette

The hardware quantities listed above are required for proper assembly.

Some extra hardware may also have been included.

Les quantités de matériel indiquées ci-dessus sont requises pour un montage adéquat. Du matériel supplémentaire peut aussi avoir été inclus.



(EN)

Secure wood panel (4) to frame (5) using bolts (A) as shown.

(FR)

Fixez le panneau de bois (