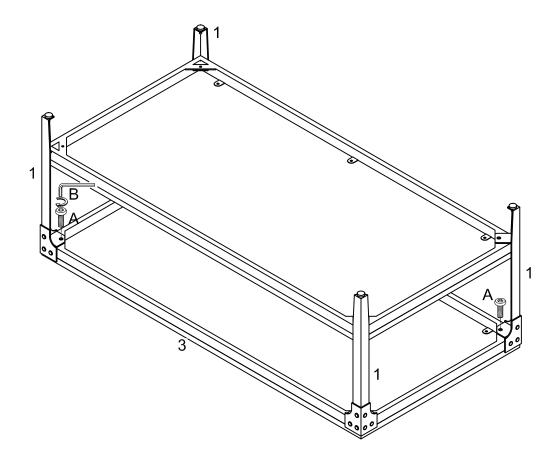

(EN)

Attach frame (3) to legs (1) using bolts (A) as shown.

(FR)

Attachez le cadre (3) aux pieds (1) à l'aide des boulons (A), comme indiqué.

(EN)

Attach frame (3) to legs (1) using bolts (A) as shown.

 $(\mathsf{FR})$ 

Attachez le cadre (3) aux pieds (1) à l'aide des boulons (A), comme indiqué.