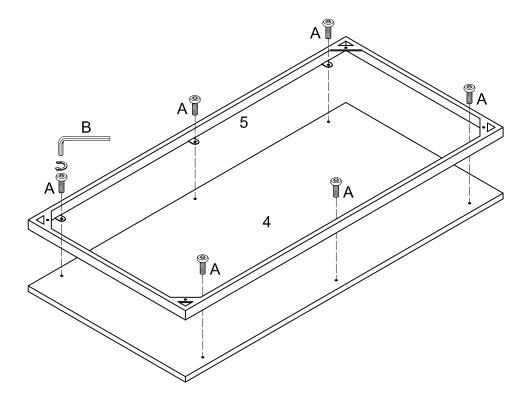

Les quantités de matériel indiquées ci-dessus sont requises pour un montage adéquat. Du matériel supplémentaire peut aussi avoir été inclus.

(EN)

Secure wood panel (4) to frame (5) using bolts (A) as shown.

(FR)

Fixez le panneau de bois (4) au cadre (5) en utilisant les boulons (A) comme indiqué.