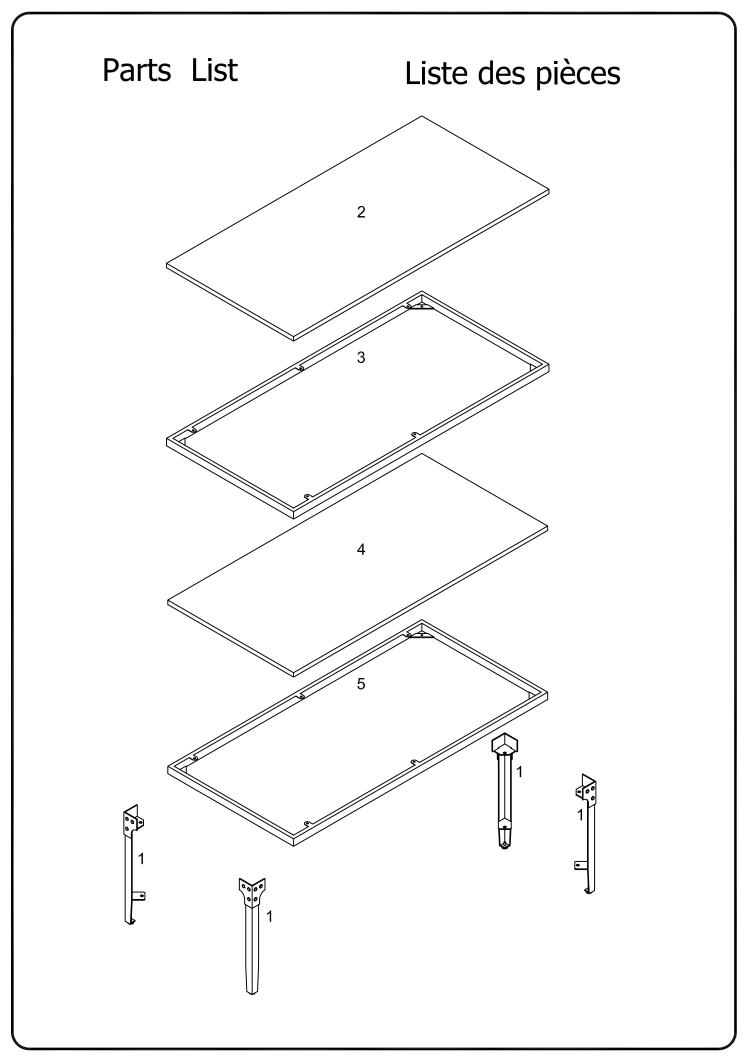

### Hardware List

### Liste des pièces

A Ø1/4"x12mm Bolt 20 pcs Boulon

B M4mm Wrench 1 pc Clé à molette

The hardware quantities listed above are required for proper assembly.

Some extra hardware may also have been included.