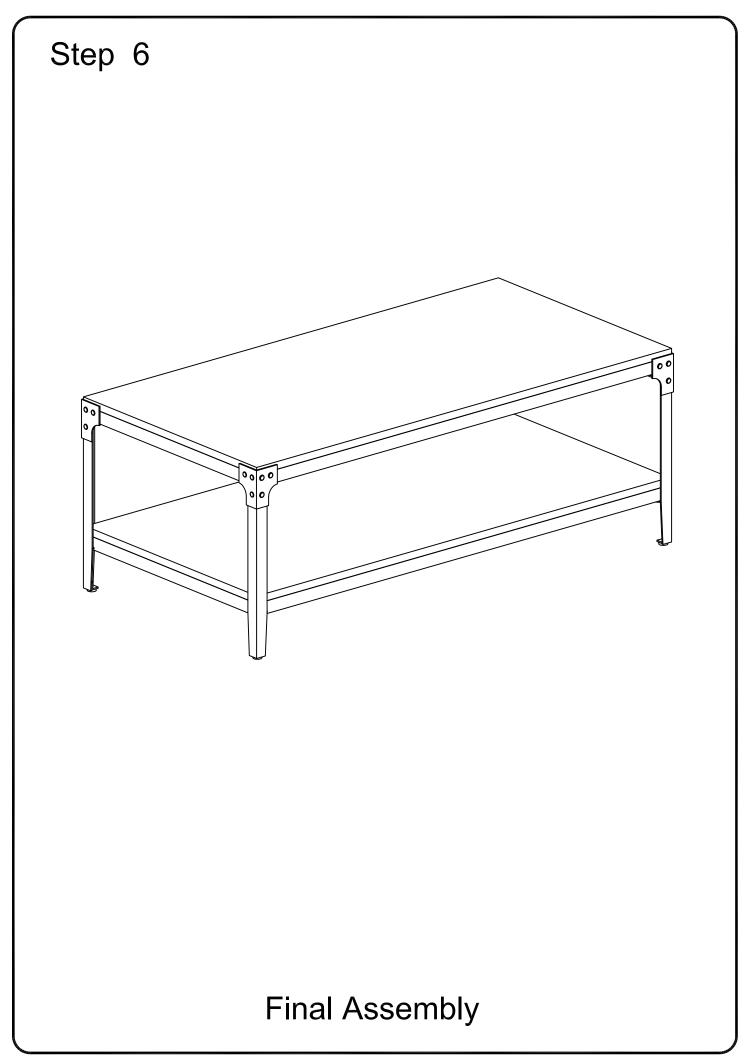

s shown.

(FR)

Fixez le panneau de bois (4) au cadre (5) en utilisant les boulons (A) comme indiqué.



#### (EN)

Secure wood panel (2) to frame (3) using bolts (A) as shown in the diagram.

#### (FR)

Fixez le panneau de bois (2) au cadre (3) en utilisant les boulons (A) comme indiqué sur le schéma.



(EN)

Attach legs (1) to frame (5) using bolts (A) as shown in the diagram.

 $(\mathsf{FR})$ 

Fixez les pieds (1) au cadre (5) à l'aide des boulons (A) comme indiqué sur le schéma.



(EN)

Attach frame (3) to legs (1) using bolts (A) as shown.

(FR)

Attachez le cadre (3) aux pieds (1) à l'aide des boulons (A), comme indiqué.



(EN)

Attach frame (3) to legs (1) using bolts (A) as shown.

 $(\mathsf{FR})$ 

Attachez le cadre (3) aux pieds (1) à l'aide des boulons (A), comme indiqué.