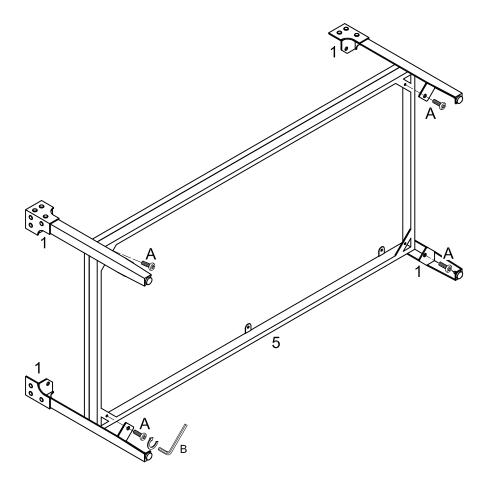

#### (FR)

Fixez le panneau de bois (2) au cadre (3) en utilisant les boulons (A) comme indiqué sur le schéma.

(EN)

Attach legs (1) to frame (5) using bolts (A) as shown in the diagram.

 $(\mathsf{FR})$ 

Fixez les pieds (1) au cadre (5) à l'aide des boulons (A) comme indiqué sur le schéma.