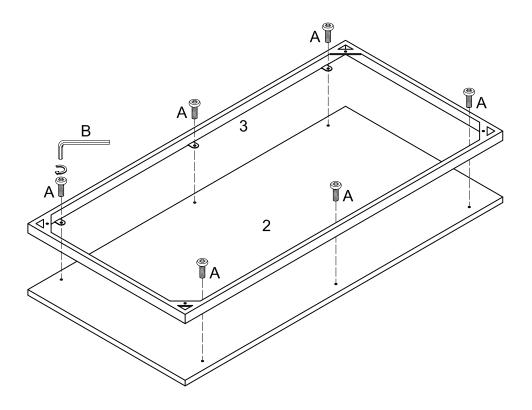

#### (EN)

Secure wood panel (2) to frame (3) using bolts (A) as shown in the diagram.

#### (FR)

Fixez le panneau de bois (2) au cadre (3) en utilisant les boulons (A) comme indiqué sur le schéma.

(EN)

Attach legs (1) to frame (5) using bolts (A) as shown in the diagram.

 $(\mathsf{FR})$ 

Fixez les pieds (1) au cadre (5) à l'aide des boulons (A) comme indiqué sur le schéma.