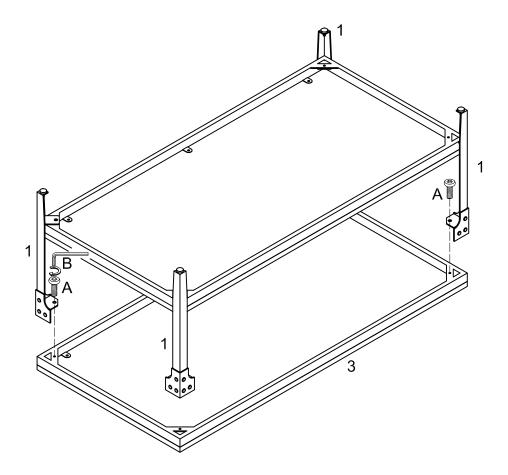

(EN)

Attach frame (3) to legs (1) using bolts (A) as shown.

(FR)

Attachez le cadre (3) aux pieds (1) à l'aide des boulons (A), comme indiqué.

(EN)

Attach frame (3) to legs (1) using bolts (A) as shown.

 $(\mathsf{FR})$ 