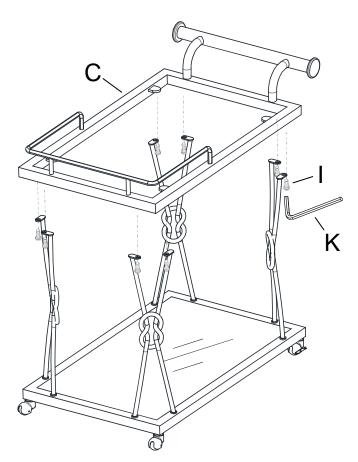

Attach Top Frame (C) to assembled metal base by Bolt (I) and Allen Wrench (K) as shown.