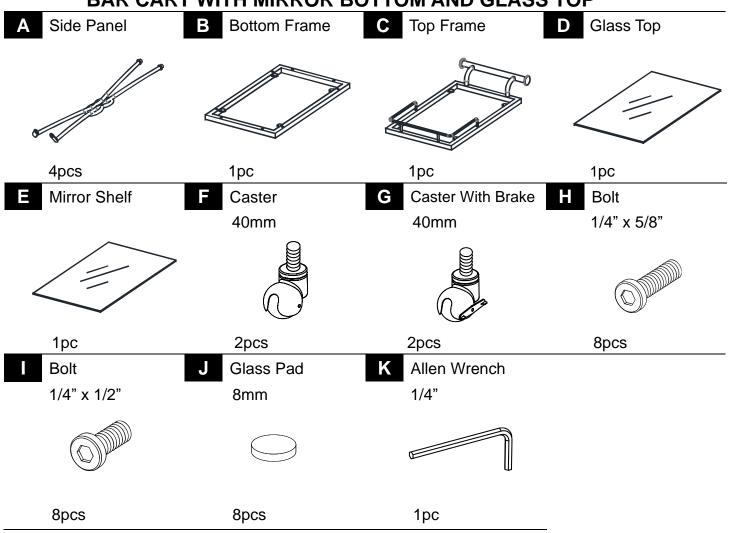

## BAR CART WITH MIRROR BOTTOM AND GLASS TOP

This page lists all the contents included in the box. Please take the time to identify the hardware as well as the individual components to this product. As you unpack and prepare for assembly, place the contents on a carpeted or padded area to protect them from damage.