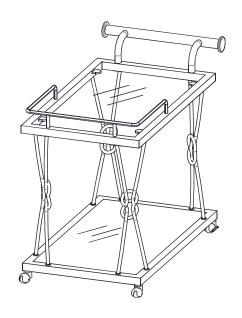

## **ASSEMBLY INSTRUCTION**

## BAR CART WITH MIRROR BOTTOM AND GLASS TOP

This page lists all the contents included in the box. Please take the time to identify the hardware as well as the individual components to this product. As you unpack and prepare for assembly, place the contents on a carpeted or padded area to protect them from damage.