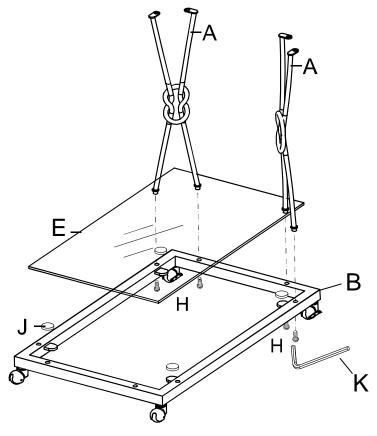

Attach Caster (F) and Caster With Brake (G) to Bottom Frame (B) as shown.

2

Attach Side Panel (A) to Bottom Frame (B) by Bolt (H) and Allen Wrench (K). Attach Glass Pad (J) to Bottom Frame (B), then place Mirror Shelf (E) as shown.