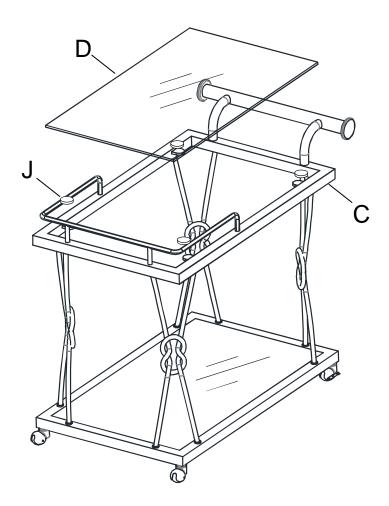

Attach Top Frame (C) to assembled metal base by Bolt (I) and Allen Wrench (K) as shown.