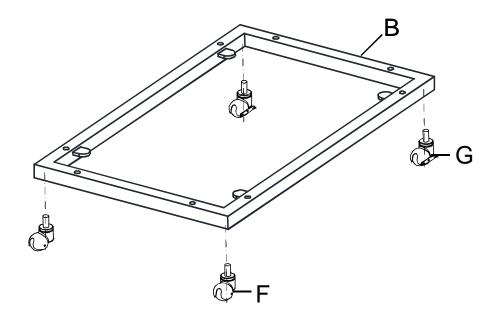

Attach Caster (F) and Caster With Brake (G) to Bottom Frame (B) as shown.

2

Attach Side Panel (A) to Bottom Frame (B) by Bolt (H) and Allen Wrench (K). Attach Glass Pad (J) to Bottom Frame (B), then place Mirror Shelf (E) as shown.