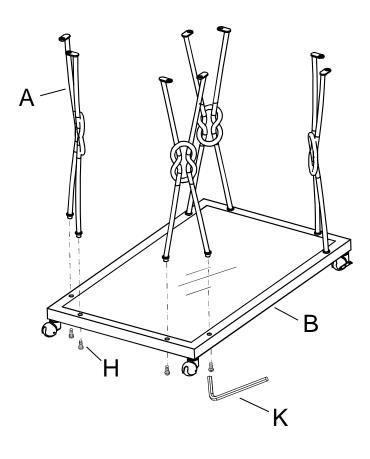

Attach Caster (F) and Caster With Brake (G) to Bottom Frame (B) as shown.

2

Attach Side Panel (A) to Bottom Frame (B) by Bolt (H) and Allen Wrench (K). Attach Glass Pad (J) to Bottom Frame (B), then place Mirror Shelf (E) as shown.