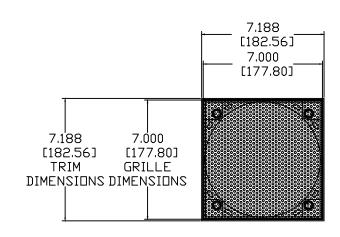

## PROPRIETARY INFORMATION THE DESIGNS, INFORMATION, AND JAMES LOUDSPEAKER DATA CONTAINED HEREIN ARE PROPRIETARY AND ARE SUBMITTED SA853QT IN CONFIDENCE, AND SHALL NOT BE 7' SQUARE SOLID SURFACE TRIM ASSEMBLY IN CONFIDENCE, AND SHALL NOT BE DISCLOSED, USED OR DUPLICATED P/N: SA7-GRILLE-S-SS IN WHOLE OR IN PART, FOR ANY DWR #: 240301-S301 PURPOSES WHATSOEVER, WITHOUT THE PRIOR WRITTEN PERMISSION OF JAMES LOUDSPEAKER LLC, 2185 PARK PL, MINDEN, NV 89423. THIS LEGEND SHALL BE MARKED ON ANY REPRODUCTIONS HEREOF IN WHOLE OR IN PART. RECEIPT OF THIS DOCUMENT SHALL BE DEEMED TO BE AN ACCEPTANCE OF THE CONDITIONS SPECIFIED HEREIN. P// SQUARE SOLID SURFACE TRIM ASSEME 7' SQUARE SOLID SURFACE TRIM ASSEME 7'