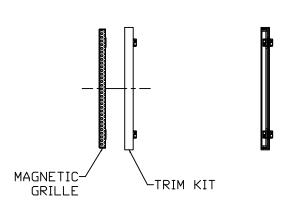

## NOTES:

- 1: MATERIAL 5052 ALUMINUM UNLESS OTHERWISE SPECIFIED
- 2: FINISH:

TRIM KIT - GLOSS WHITE POWDER COAT WITH BLACKED OUT RECESS GRILLE - GLOSS WHITE POWDER COAT GRILLE FRAME - SATIN BLACK POWDER COAT UNLESS OTHERWISE SPECIFIED