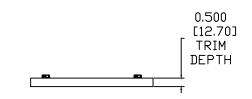

3: SPACERS REQURIED FOR SHEETROCK/SURFACE MATERIAL THICKER THAN 1/2"

"THIRD ANGLE" PROJECTION