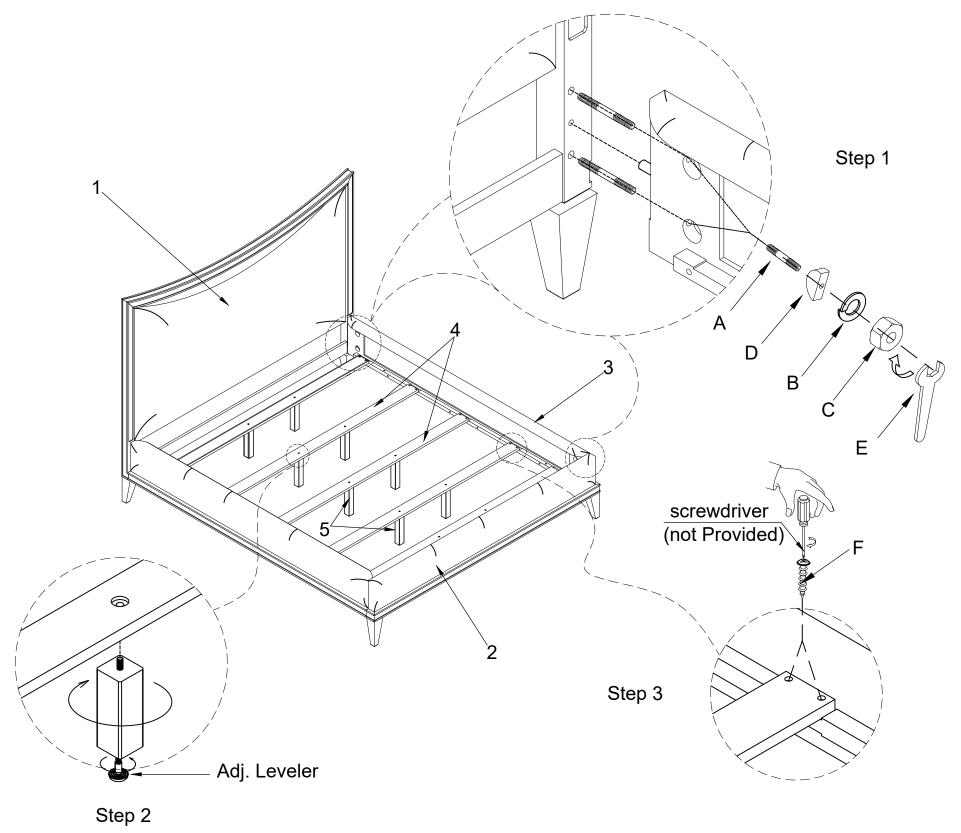

## A.R.T. FURNITURE ASSEMBLY INSTRUCTIONS

349126-2743 Cove 6/0-6/6 Uph. Panel Bed HB-FB 349127-2743 Cove 6/0 Uph. Panel Bed SR

Thank you for purchasing this quality product from A.R.T. Furniture. Be sure to check all packing material for parts which may have come loose inside the carton during shipment. Identify and count all parts and compare with the parts list below.

*Note:* Some furniture is heavy, it is recommended that two people assembly this item to avoid injury or damage.

| PARTS LIST:                                             |                  |        |      | HARDWARE LIST: |                    |                                                   |         |
|---------------------------------------------------------|------------------|--------|------|----------------|--------------------|---------------------------------------------------|---------|
| No.                                                     | Description      | Sketch | Q'ty | No.            | Drawing            | Description                                       | Q'ty    |
| 1                                                       | Headboard        |        | 1    | Α              |                    | $\frac{5}{16}$ " x4- $\frac{1}{2}$ " Threaded rod | 8       |
| 2                                                       | Footboard        |        | 1    | В              | Ø                  | $\frac{5}{16}$ " xØ12x3 Lock washer               | 8       |
| 3                                                       | Bed rails        |        | 2    | С              | Ø                  | 5/16" x12 Nut                                     | 8       |
| 4                                                       | Wood slat        |        | 5    | D              | I                  | L32x13x8 Curved washer                            | 8       |
| 5                                                       | Slat support leg |        | 10   | E              |                    | 12mm Hex wrench                                   | 1       |
|                                                         |                  | - I    |      | F              | <b>()</b> 000000>> | 8#1" Screw                                        | 20      |
| Page 1 ! KEEP THESE INSTRUCTIONS FOR FUTURE REFERENCE ! |                  |        |      |                |                    |                                                   | 03/2024 |