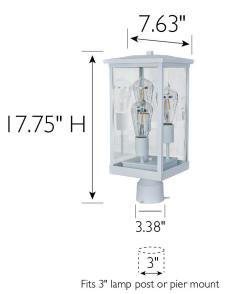

**ASSEMBLED DIMENSIONS:**  $17.75" \text{ H} \times 7.63" \text{ L} \times 7.63" \text{ D}$ 

WEIGHT: 5.94 lbs.

BACKPLATE DIMENSIONS: N/A

CANOPY/PLATE DIMENSIONS: N/A

GLASS/SHADE DIMENSIONS: 13.25" H  $\times$  7.13" L  $\times$  7.13" D