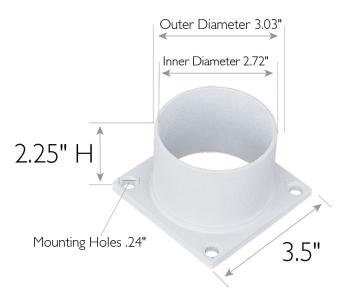

## Pier Base Mount White

MATERIAL CONSTRUCTION: Aluminum

**ASSEMBLED DIMENSIONS:** 2.25" H × 3.5" L × 3.5" D

WEIGHT: 0.3 lbs.

**BACKPLATE DIMENSIONS:** N/A CANOPY/PLATE DIMENSIONS: N/A **GLASS/SHADE DIMENSIONS:** N/A **GLASS/SHADE MATERIAL:** N/A GLASS/SHADE TYPE: N/A **GLASS/SHADE COLOR:** N/A LED BRIGHTNESS (LUMENS):