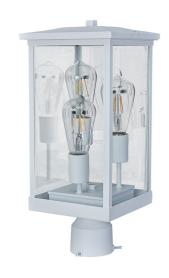

## Mayfield Outdoor Post Top Light White

## **SPECIFICATIONS**

MOUNTING: Pier or Post Mount

SLOPED CEILING ADAPTABLE: No

LAMP TYPE 1: Maximum 60W

Medium Base Bulb

BULB INCLUDED: No
WATTS PER BULB: 60W
TOTAL WATTAGE: 180W
DIMMABLE: No

MATERIAL CONSTRUCTION: Aluminum/Glass

**ASSEMBLED DIMENSIONS:**  $17.75" \text{ H} \times 7.63" \text{ L} \times 7.63" \text{ D}$ 

WEIGHT: 5.94 lbs.

BACKPLATE DIMENSIONS: N/A

CANOPY/PLATE DIMENSIONS: N/A

GLASS/SHADE DIMENSIONS: 13.25" H  $\times$  7.13" L  $\times$  7.13" D

GLASS/SHADE MATERIAL: Glass
GLASS/SHADE TYPE: Clear
GLASS/SHADE COLOR: Clear

LED BRIGHTNESS (LUMENS): N/A

LED COLOR CORRELATED TEMPERATURE (CCT): N/A
LED COLOR RENDERING INDEX (CRI): N/A

LED EFFICACY: N/A