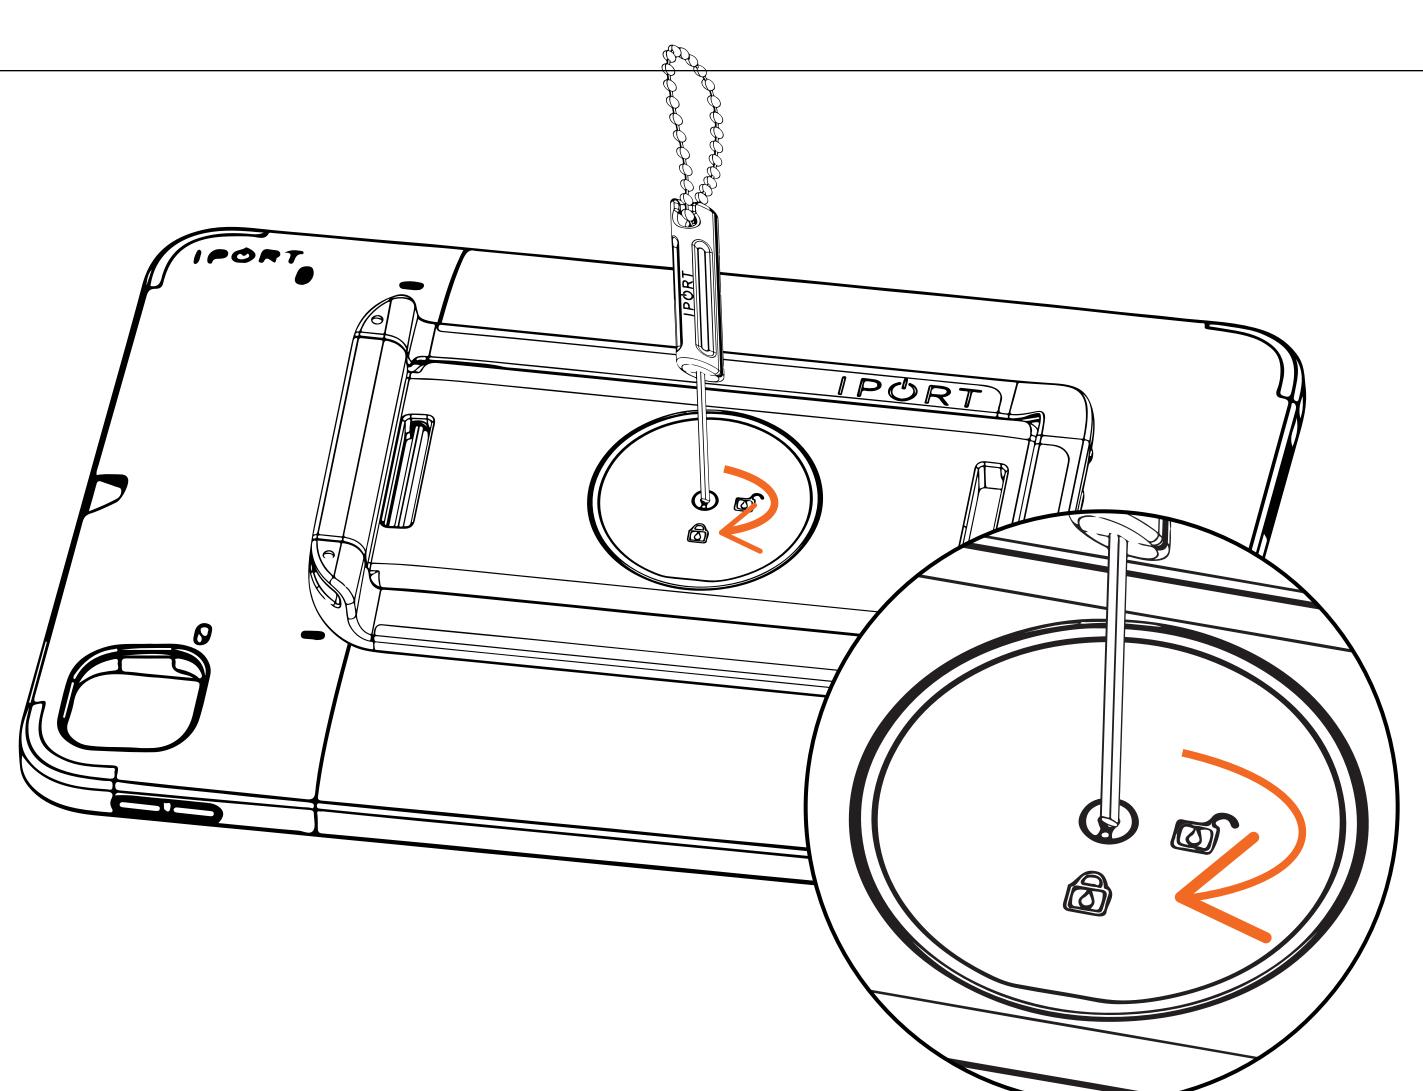

#### **HANDSTAND**

3. Loosen and move the hand strap to reveal the integrated lock mechanism. Insert the Security tool into the lock and turn the tool clockwise toward the "Lock" icon.