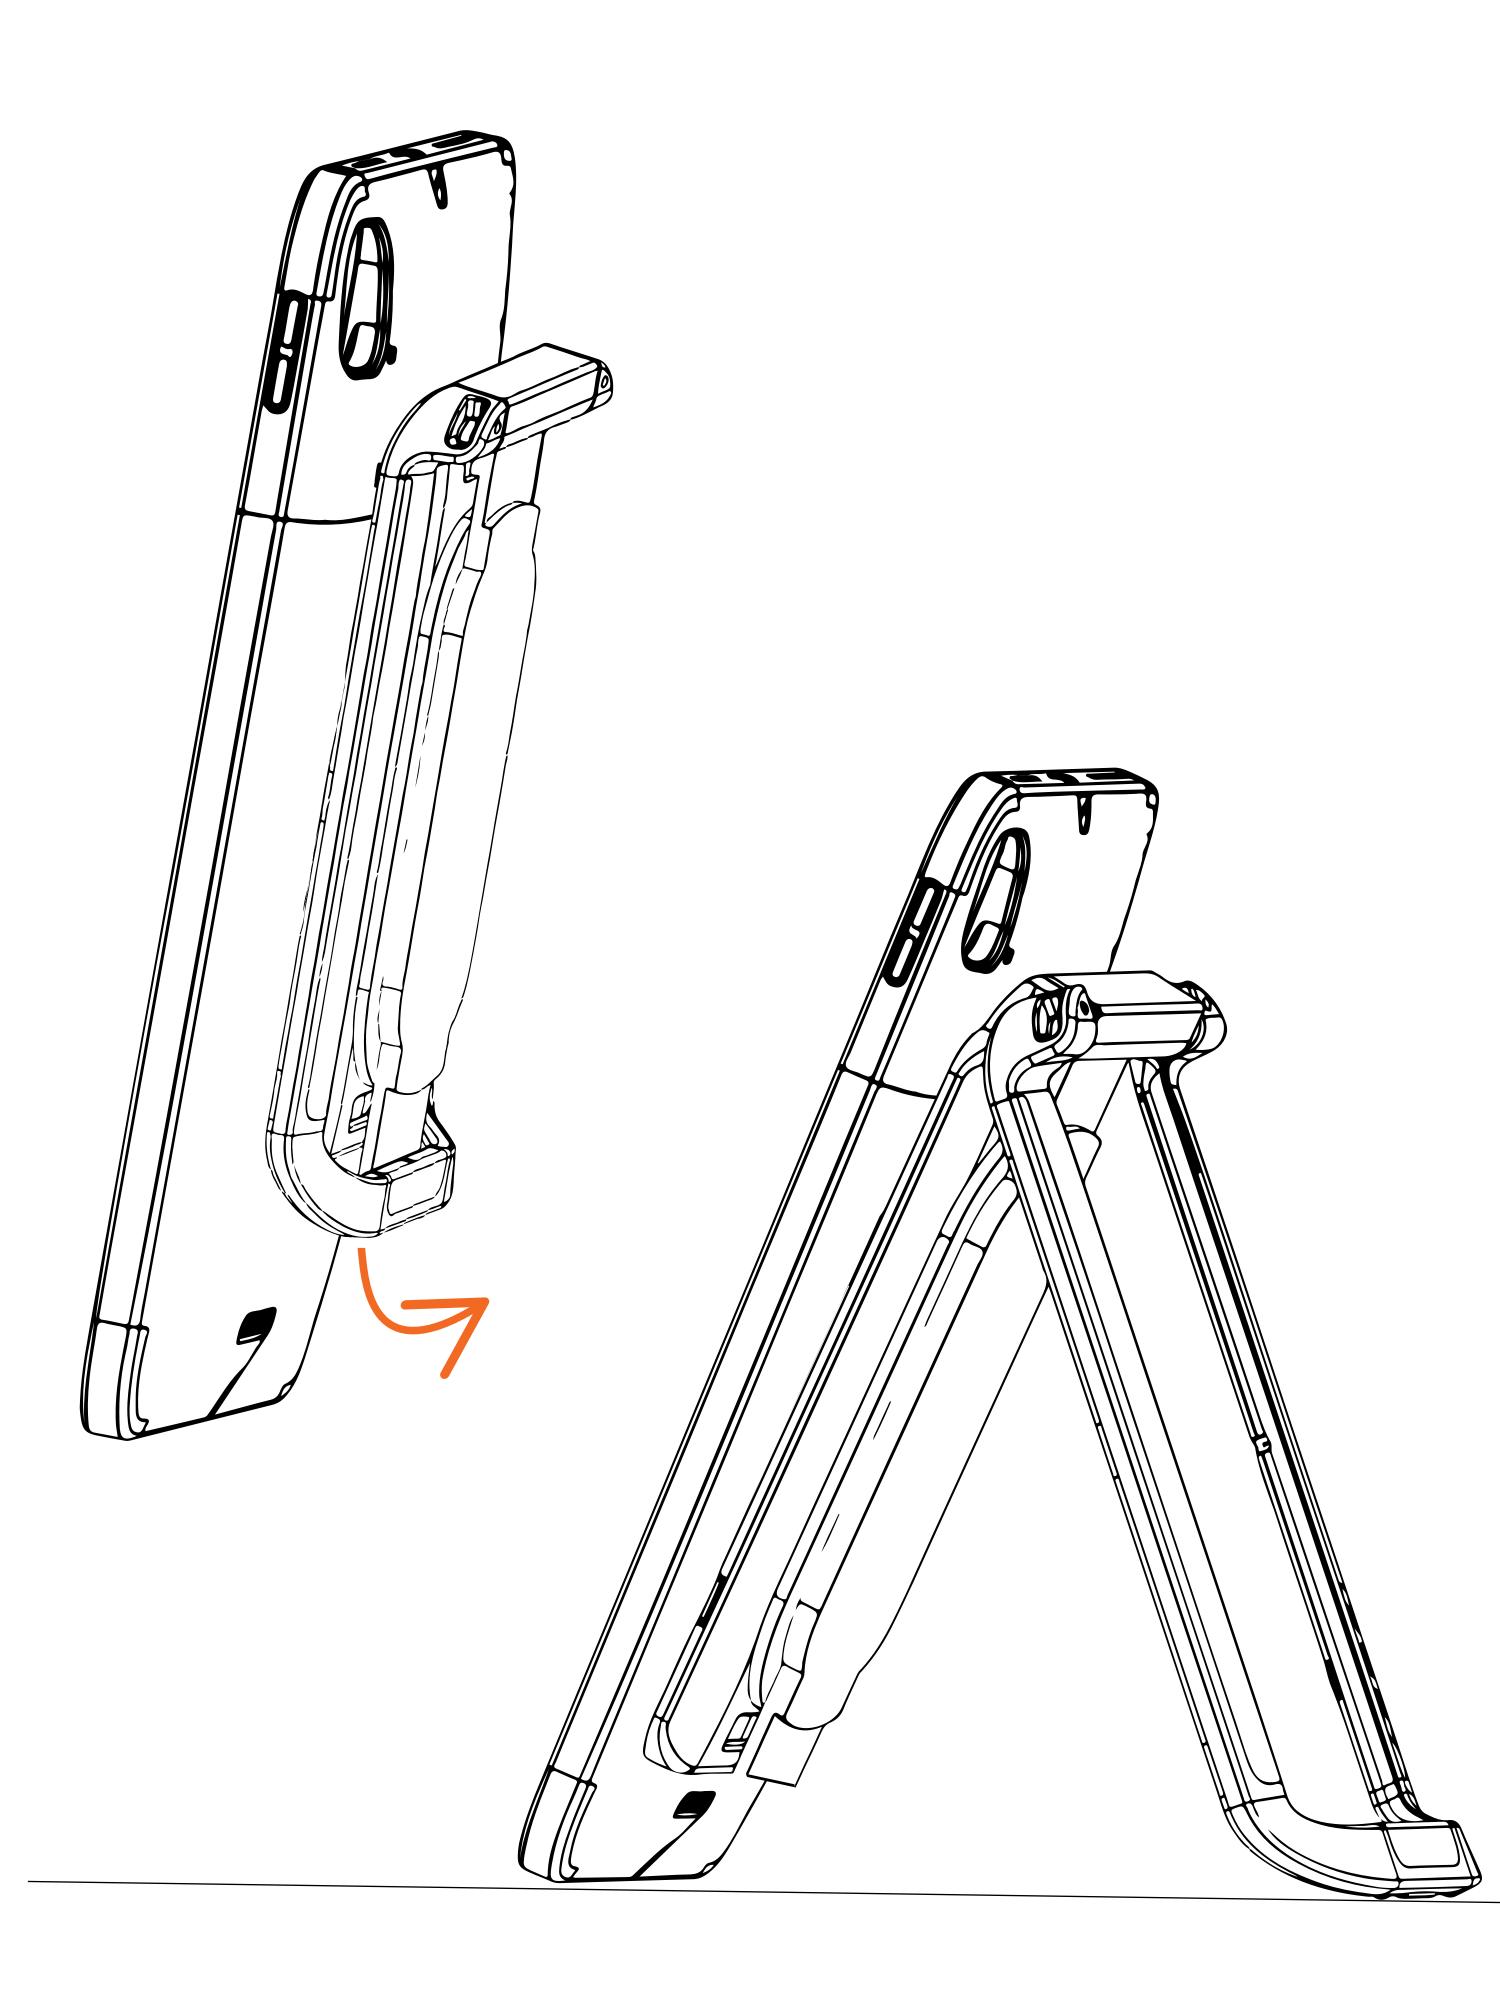

#### **HANDSTAND**

6. The CONNECT Hand Stand can also be used as a stand to hold and support the iPad on a desk or table. Simply rotate the stand out away from the iPad and set your desired viewing angle.