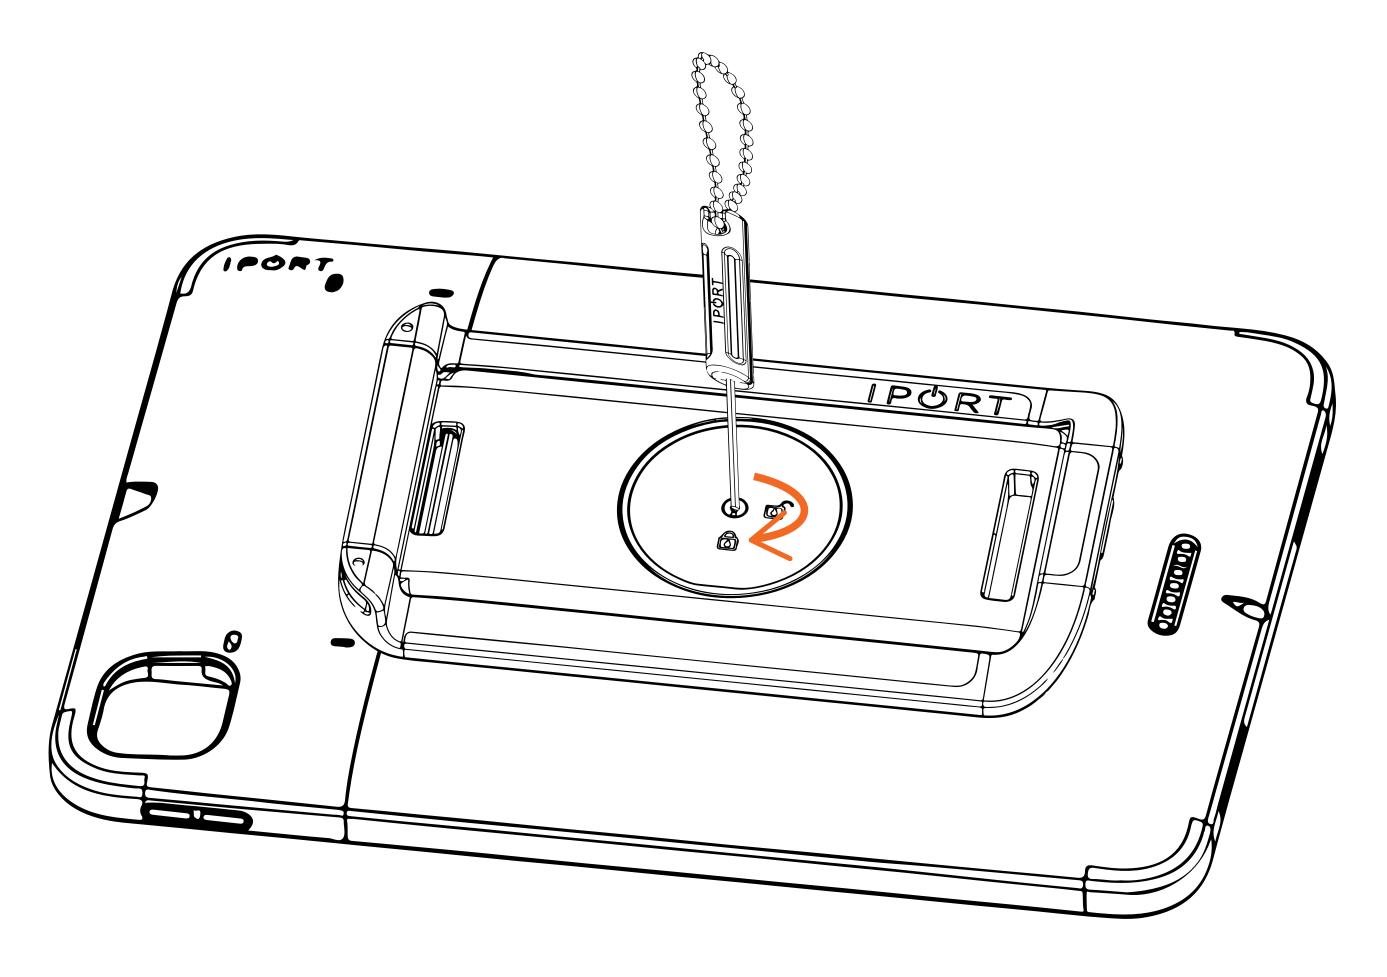

#### **HANDSTAND**

3. Loosen and move the hand strap to reveal the integrated lock mechanism. Insert the Security tool into the lock and turn the tool clockwise toward the "Lock" icon.