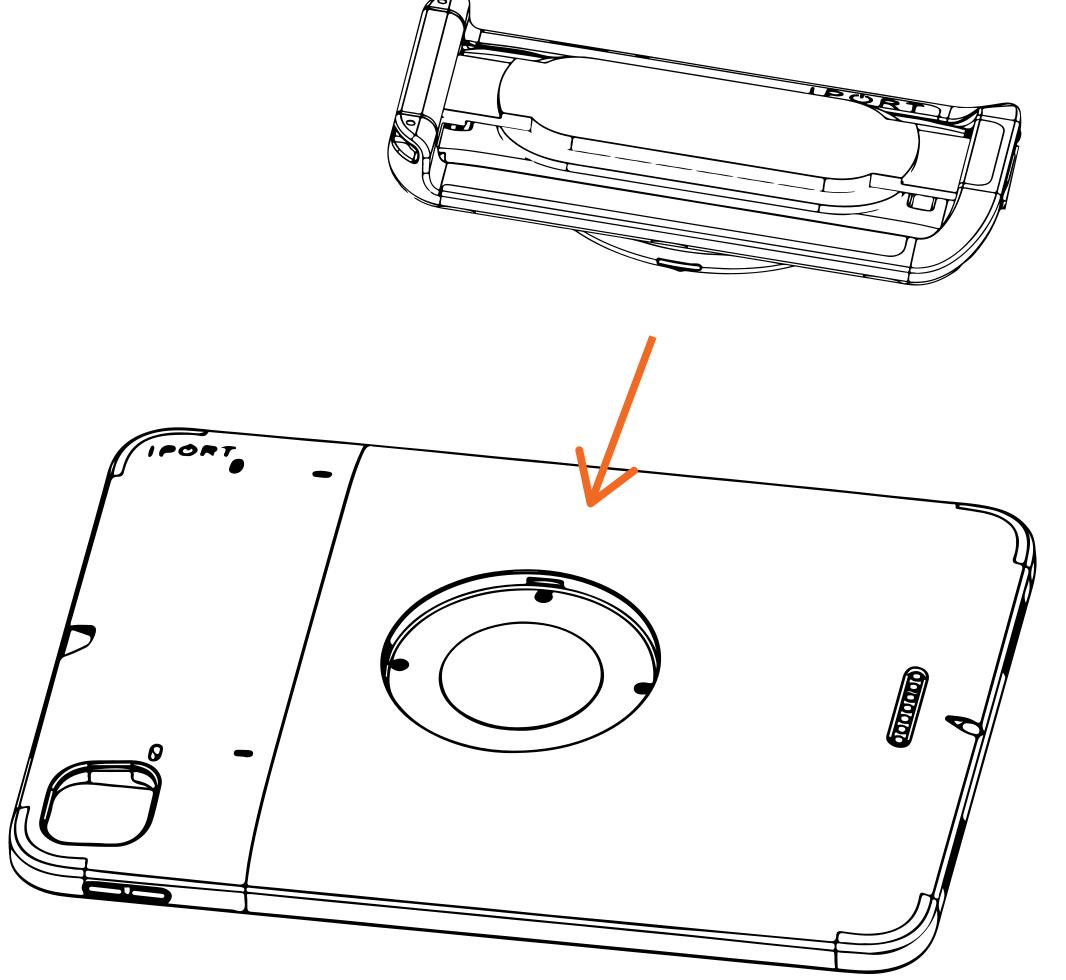

#### HANDSTAND

1. Remove HANDSTAND, Security tool, and CONNECT CASE (sold separate) from the box and place on a table.

2. Place the Case flat on a table and place the hand stand into the recess on