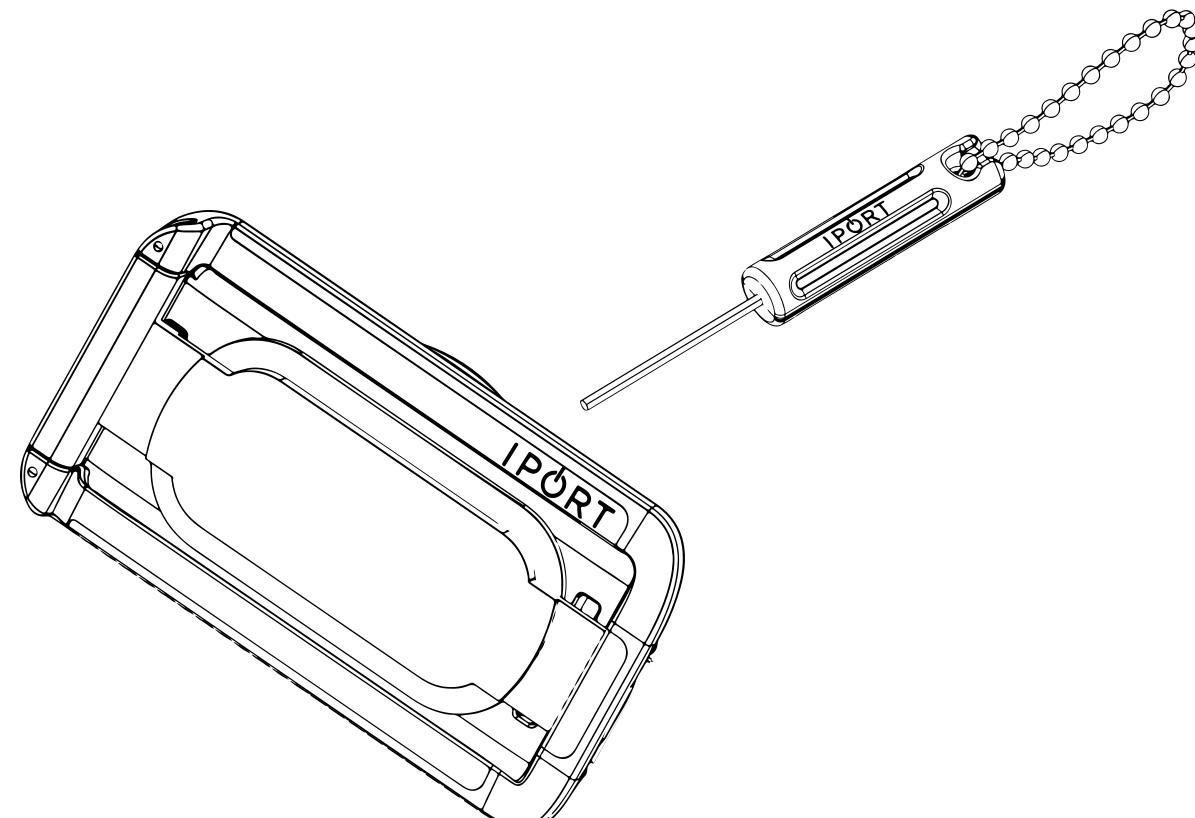

#### HANDSTAND

1. Remove HANDSTAND, Security tool, and CONNECT CASE (sold separate) from the box and place on a table.

2. Place the Case flat on a table and place the hand stand into the recess on

#### **HANDSTAND**

3. Loosen and move the hand strap to reveal the integrated lock mechanism. Insert the Security tool into the lock and turn the tool clockwise toward the "Lock" icon.