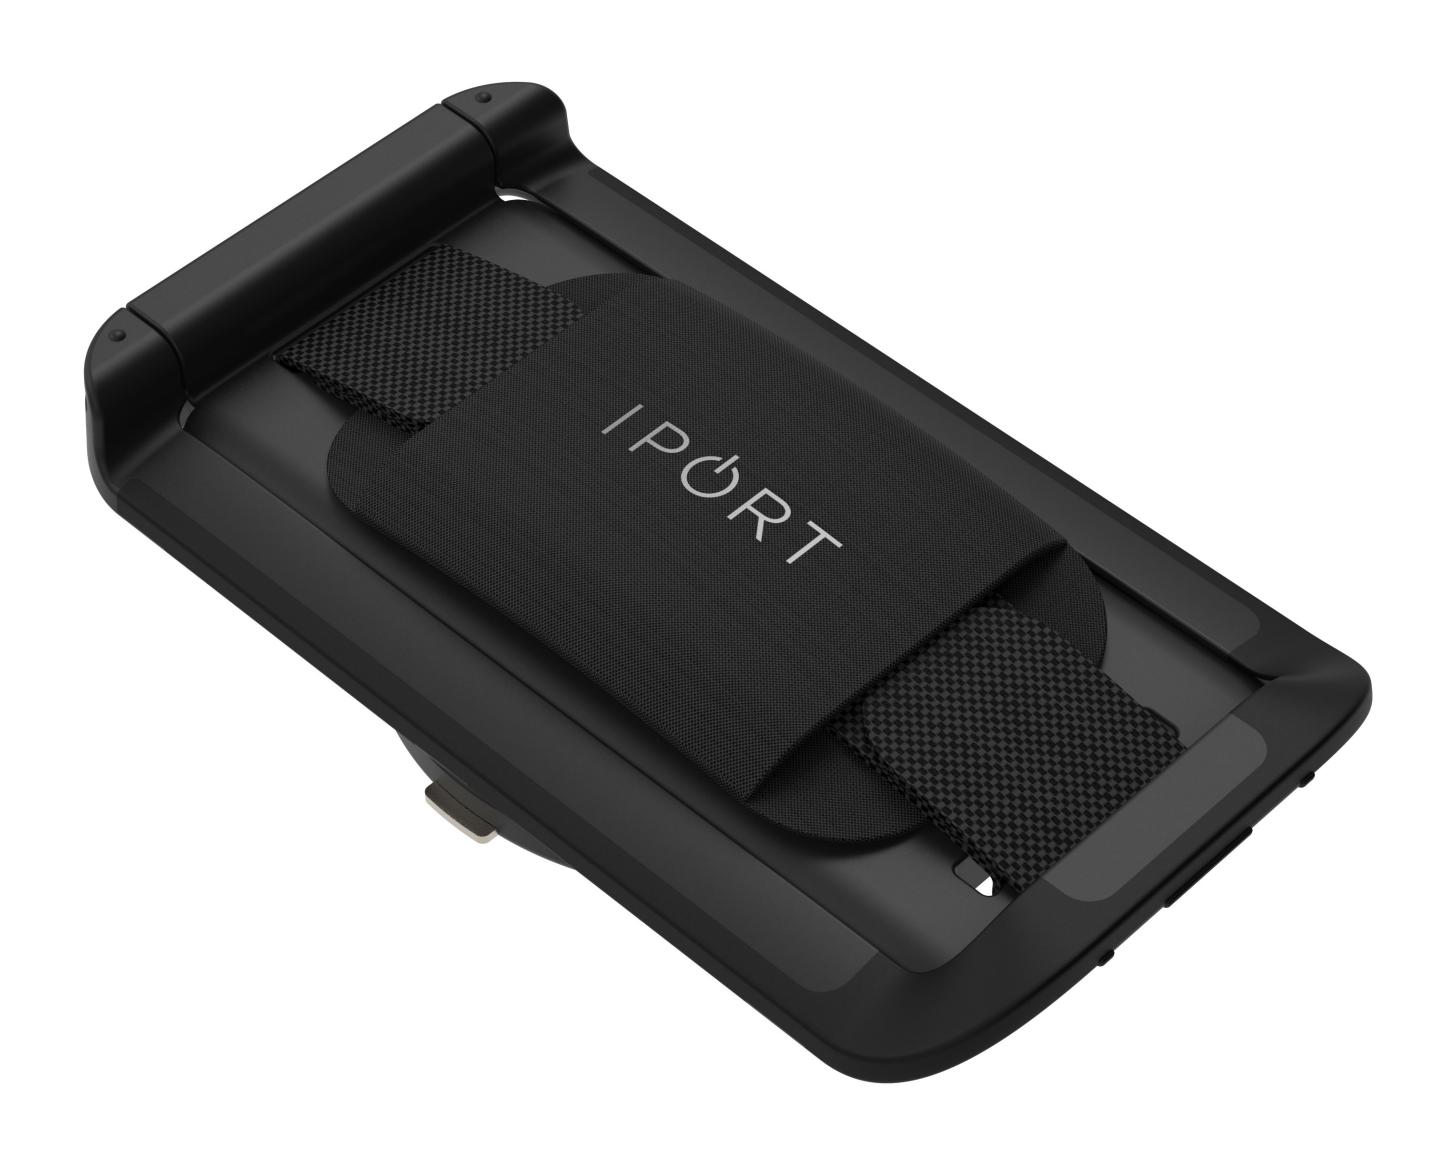

### Whats in box:

- 1 CONNECT HANDSTAND
- 1 IPORT SECURITY TOOL
- 1 Info Card

#### HANDSTAND

1. Remove HANDSTAND, Security tool, and CONNECT CASE (sold separate) from the box and place on a table.

2. Place the Case flat on a table and place the hand stand into the recess on