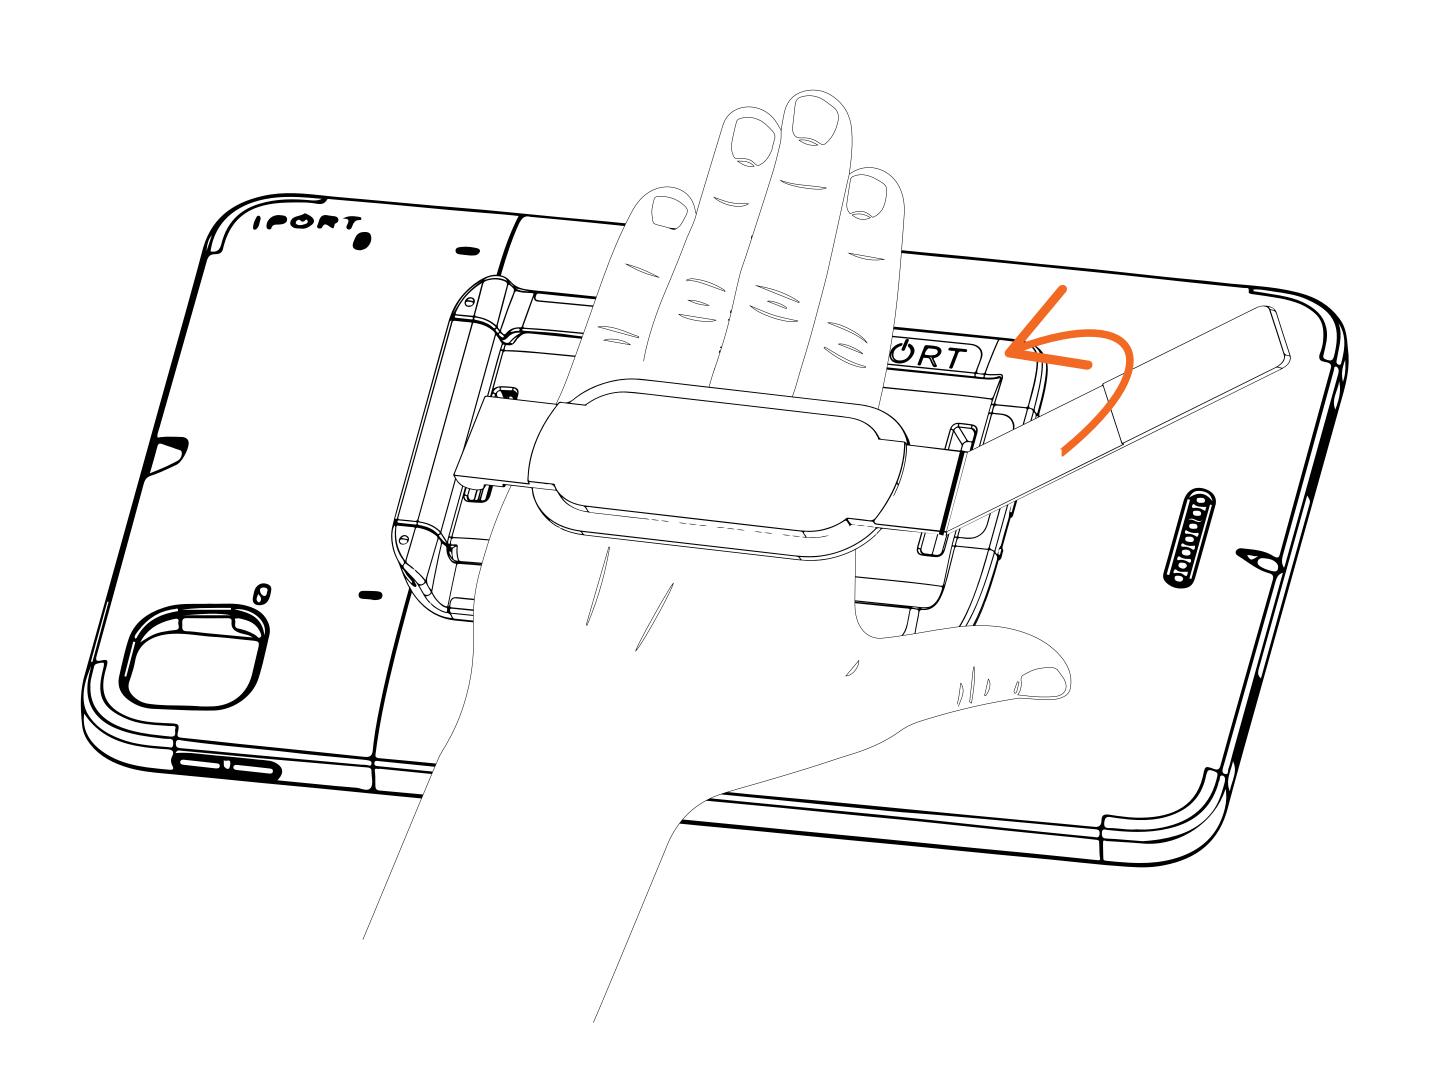

#### HANDSTAND

1. Remove HANDSTAND, Security tool, and CONNECT CASE (sold separate) from the box and place on a table.

2. Place the Case flat on a table and place the hand stand into the recess on