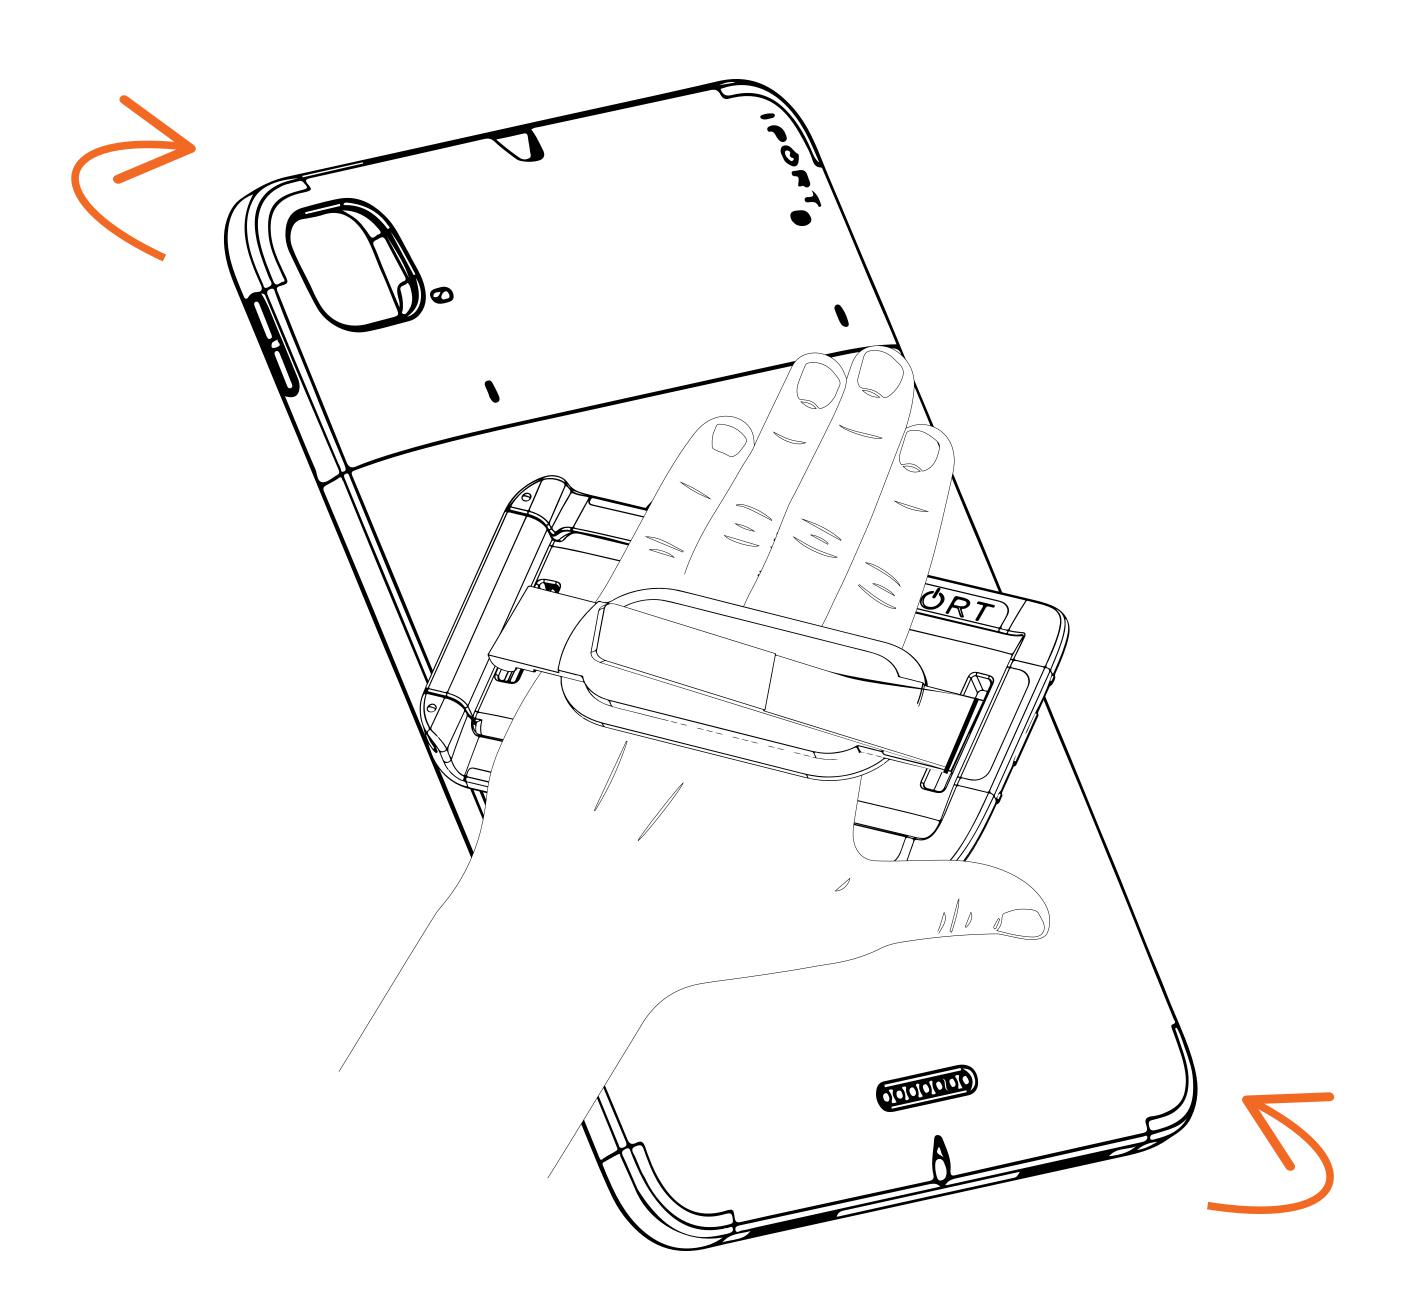

#### **HANDSTAND**

4. Place your hand under the strap and adjust the Velcro to secure the strap comfortably to your hand.