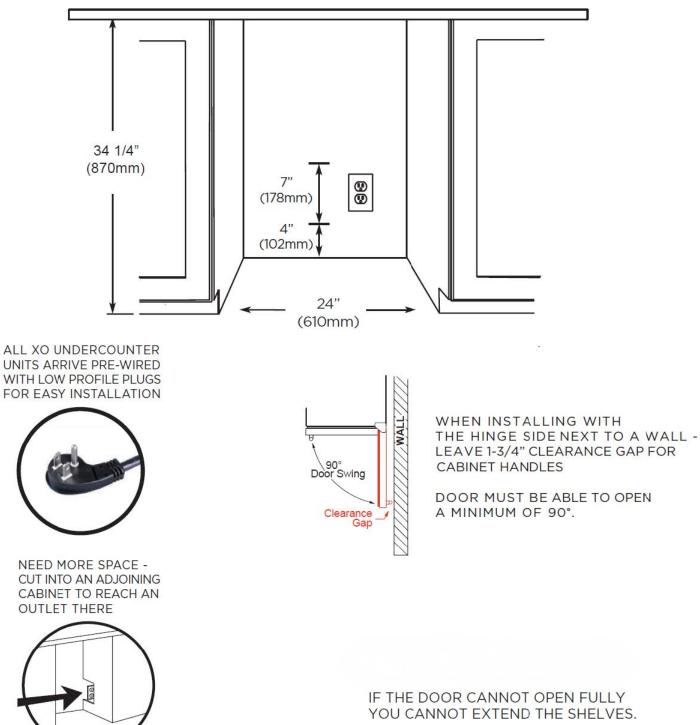

ive digital touch controls
- 6-1/2' Power Cord with low profile 90 flat plug
- Low E Glass blocks harmful UV light
- Alarm Functions
- Energy Saver and Sabbath Mode

\* Note: zero clearance hinges are visible just above and below the door panel

### SPECIFICATIONS

| 120V 60HZ 4.35 AMP*                 |
|-------------------------------------|
| H 34 1/8"<br>W 23 7/8"<br>D 23 1/4" |
| H 34 1/4" min<br>W 24"<br>D 24"     |
| R600A                               |
| 149 lbs                             |
|                                     |





xoappliance.com | 800.966.8300

XO is exclusively distributed by EASTERN MARKETING CORP. 24 Eisenhower Parkway Roseland, NJ 07068

*EATURES* 

CAPACITY

# XOU24WDZGBS

### 24" BLACK STAINLESS STEEL DUAL-ZONE WINE COOLER

j

### ROUGH IN DIMENSIONS