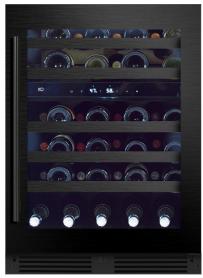

# BLACK STAINLESS DUAL-ZONE WINE REFRIGERATOR

XOU24WDZGBS

• Racks Fully Extend While Loaded

• Dual Zone Stores White And Red Wine at Different Temperatures

- Tri-Color LED Lighting
- Secure Lock For Each Door

## 24" UNDERCOUNTER DUAL-ZONE WINE COOLER

Keep 16 bottles ready to serve in the upper zone at 41° to 50° while you store 30 bottles in the lower zone at 50° to 64°. This elegant, efficient wine storage and serving center is the perfect choice for convenient entertaining. Both red and white wines are close at hand with this quiet, undercounter unit. The XO Dual Zone Wine Cooler gives you the best of both worlds.

#### FEATURES

Full extension smooth glide racks hold: (16) 750ml bottles upper section at 41° to 50° F (30) 750ml bottles lower section at 50° to 64° F

- Zero clearance hinges for flush integration\*
- Secure door lock
- Non- reversible door specify right or left hinge
- Library quiet 39 dBA operation
- Elegant tri-color interior illumination
- Intuitive digital touch controls
- 6-1/2' Power Cord with low profile 90 flat plug
- Low E Glass blocks harmful UV light
- Alarm Functions
- Energy Saver and Sabbath Mode