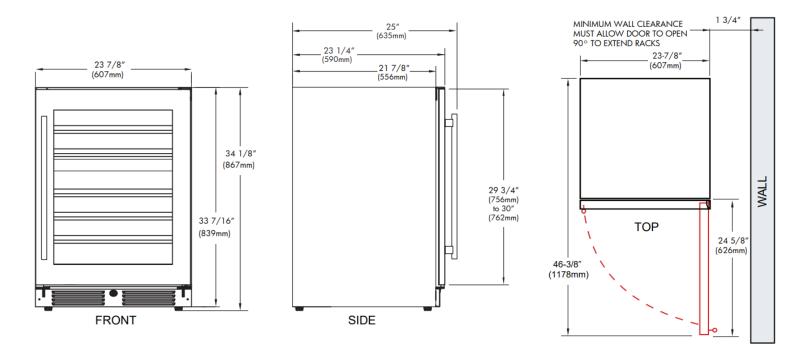

### SPECIFICATIONS

| 120V 60HZ 4.35 AMP*                 |
|-------------------------------------|
| H 34 1/8"<br>W 23 7/8"<br>D 23 1/4" |
| H 34 1/4" min<br>W 24"<br>D 24"     |
| R600A                               |
| 149 lbs                             |
|                                     |