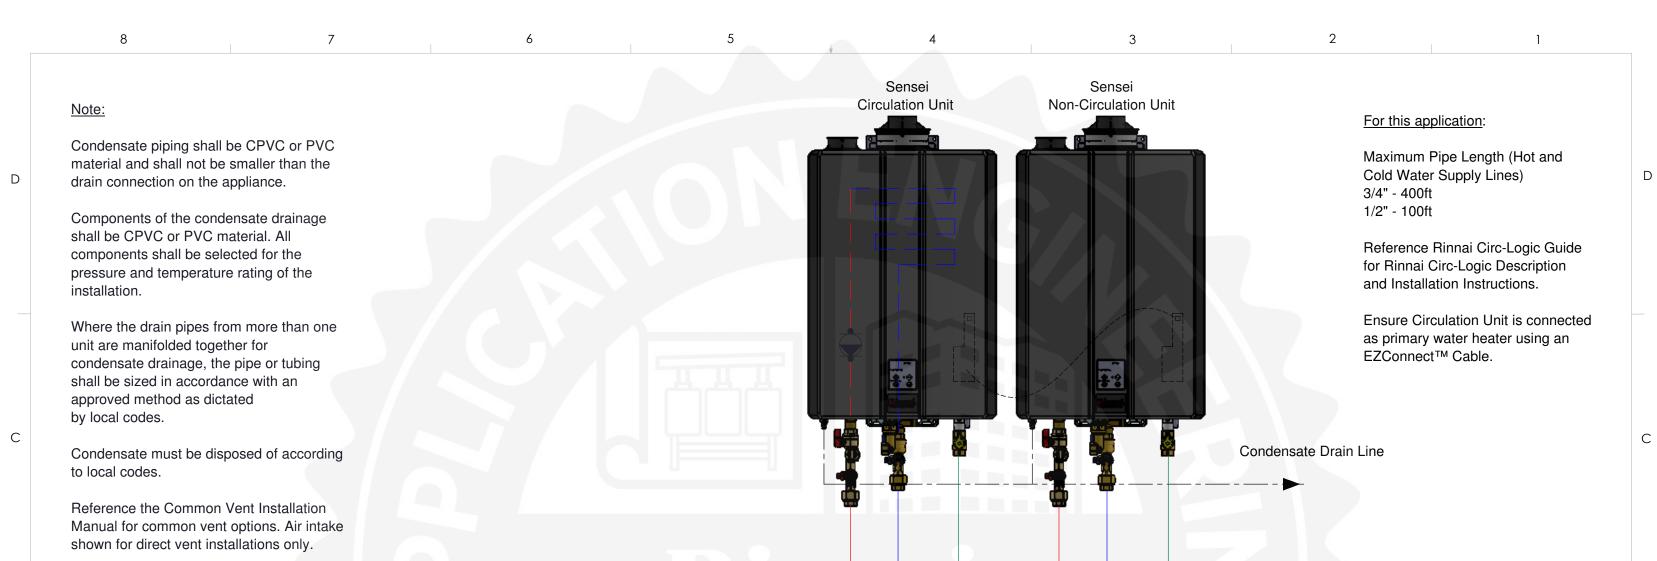

Reference Water Heater IO Manual for cascading instructions.

Ensure tankless heaters are installed in parallel to maximize system output.

Contact Application Engineering Center of Excellence if alternate piping arrangements will be considered.