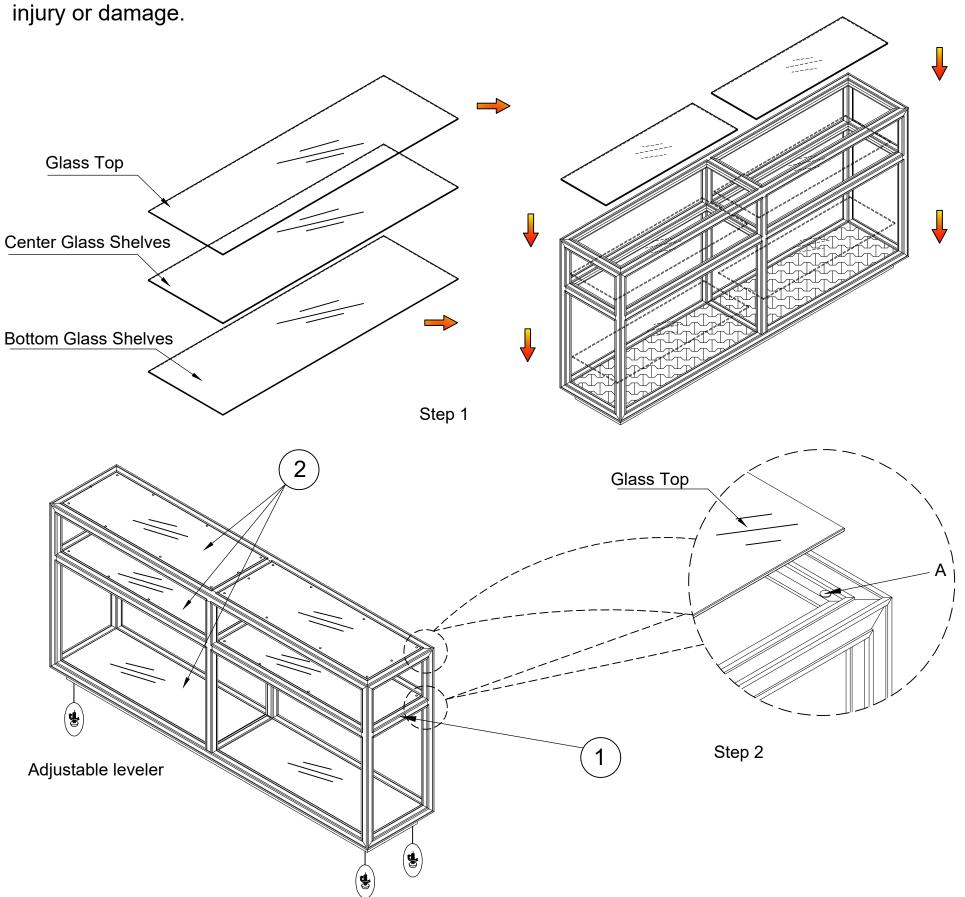

Cove Console Table 349307-2743

Thank you for purchasing this quality product from A.R.T. Furniture. Be sure to check all packing material for parts which may have come loose inside the carton during shipment. Identify and count all parts and compare with the parts list below.

Note: Some furniture is heavy, it is recommended that two people assembly this item to avoid

| PARTS LIST: |                    |        |      |  |  |
|-------------|--------------------|--------|------|--|--|
| No.         | Description        | Sketch | Q'ty |  |  |
| 1           | Console Table Body |        | 1    |  |  |
| 2           | Glass Top/ Shelves |        | 6    |  |  |

| HARDWARE LIST: |         |             |      |  |
|----------------|---------|-------------|------|--|
| No.            | Drawing | Description | Q'ty |  |
| А              |         | Bumper Ø8*1 | 40   |  |