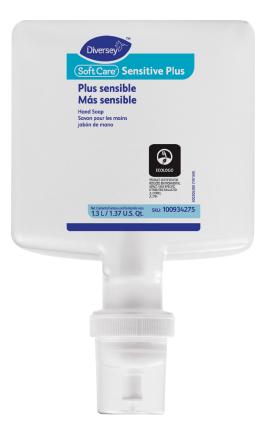

# **SoftCare**<sup>®</sup> **Sensitive Plus**

### Hand Soap

Soft Care Sensitive Plus is a fragrance-free, dye-free luxury hand wash for use when frequent washing is required and healthy hands are desired. Formulated with skin softening ingredients, Soft Care Sensitive helps keep hands moisturized even after repeated use. This product is certified Ecologo and dermatologically tested against skin irritation.

| Product                               | Pack size           | Dilution | Product code |
|---------------------------------------|---------------------|----------|--------------|
| Soft Care <sup>®</sup> Sensitive Plus | 6 x 1.3L Cartridges | RTU      | 100934275    |